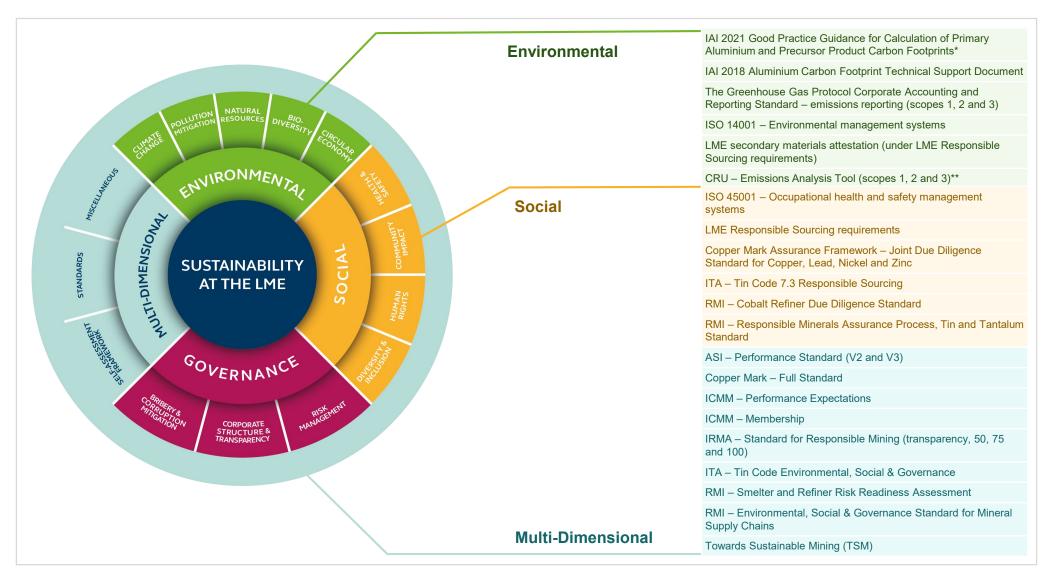

## Sustainability data is appended to LMEpassport Records

<sup>\*</sup> In August 2021, the <u>IAI</u> published its "Good Practice for Calculation of Primary Aluminium and Precursor Product Carbon Footprints" (available for disclosure on LMEpassport). For future disclosures related to IAI emissions guidance, the LME encourages producers of LME aluminium brands to use this most recent guidance.

<sup>\*\*</sup> The CRU Emissions Analysis Tool provides independently assessed smelter emission ranges for scopes 1 & 2 along with an additional scope 3 category related to purchased anodes