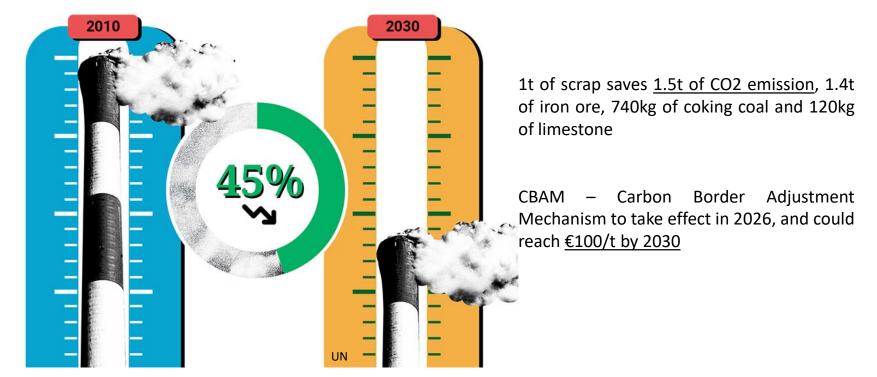

s publishes more than 42,000 daily and weekly spot and forward price assessments, along with commentary, news and analysis for global commodities and energy markets.
- Coverage includes markets for:
  - Oil, natural gas, power, hydrogen, coal, biomass, asphalt, base oils, emissions and carbon
  - Biofuels
  - Fertilizers
  - Agriculture
  - Chemicals, including petrochemicals and oleochemicals
  - Metals, ferrous, non-ferrous, battery materials, and scrap
- Services:
  - Market reporting, news, and analysis
  - Consulting and forecasting
  - Conferences
- Argus prices are used as benchmarks worldwide, including for:
  - US crude oil
  - European gasoline and biofuels
  - Asia-Pacific LPG
  - Coal
  - European steel
  - US and European environmental markets







#### Net zero transition





## US has nearly 20mn t new capacity coming online

|           |          | 3             |                                                                                                                                                                                                                                                                                                                                                                                                                                                                                                                                                                                                                                                                                                     |                |