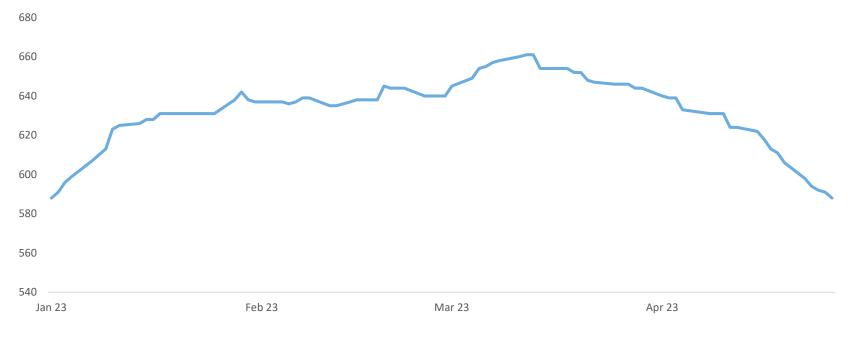

# China HRC price update

Steel HRC fob Tianjin, \$/t

# China HRC correlations to other ferrous markets

| R2: HRC fob China |          |          |                           |                       |          |        |          |                         |  |  |  |
|-------------------|----------|----------|---------------------------|-----------------------|----------|--------|----------|-------------------------|--|--|--|
| HRC fob China     |          |          | HRC South<br>Korea export | HRC Vietnam<br>export |          |        |          | Rebar China<br>domestic |  |  |  |
| 100.00%           | . 99.34% | . 99.56% | 99.44%                    | . 99.38%              | . 98.86% | 96.07% | . 97.67% | 97.17%                  |  |  |  |

| R2: HRC fob China |             |        |          |          |              |                 |            |  |  |  |
|-------------------|-------------|--------|----------|----------|--------------|-----------------|------------|--|--|--|
|                   | Rebar ASEAN |        | •        |          | Rebar Taiwan | Wire rod Turkey |            |  |  |  |
| HRC fob China     | import      | export | domestic | domestic | domestic     | export          | Sea export |  |  |  |
| 100.00%           | 90.26%      | 72.58% | 71.62%   | 78.31%   | 91.59%       | 82.58%          | 93.11%     |  |  |  |