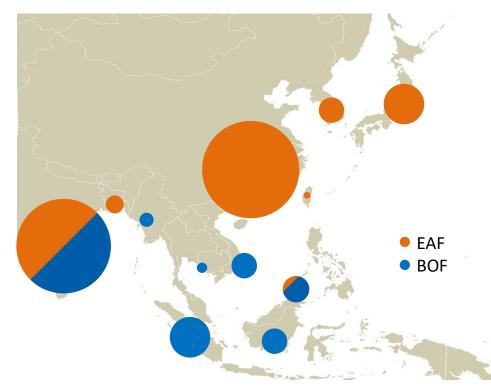

## Asia process slower?

| Region      | EAF (mn t/yr) | BOF (mn t/yr) |
|-------------|---------------|---------------|
| Bangladesh  | >4            |               |
| Cambodia    |               | 3*            |
| China       | ~100^         |               |
| India       | ~15           | 50            |
| Indonesia   |               | >10           |
| Japan       | >15           |               |
| Malaysia    |               | 18.5          |
| Myammar     |               | 4*            |
| Philippines | 2.2           | 13.5*         |
| South Korea | 5.5           |               |
| Taiwan      | 1.5           |               |
| Vietnam     |               | >11           |
|             |               |               |

\*includes paused projects ^includes capacity swap