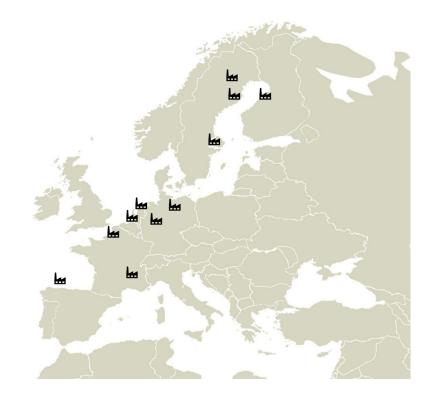

# EU to install over 25mn t of new EAF capacity

| Project          | Country     | Туре    | Cap. (t/yr)* | Start-up* |
|------------------|-------------|---------|--------------|-----------|
| Salzgitter       | Germany     | DRI-EAF | 4mn          | 2033      |
| TKS              | Germany     | DRI-BF  | 3mn          | 2030      |
| SSAB (Oxelosund) | Sweden      | EAF     | 1.3mn        | 2026      |
| SSAB (Lulea)     | Sweden      | EAF     | 2.3mn        | 2030      |
| SSAB (Raahe)     | Finland     | EAF     | 1.3mn        | 2030      |
| H2GS             | Sweden      | DRI-EAF | 2.5/5mn      | 2024/2030 |
| AM Fos-sur-mer   | France      | EAF     |              | 2030      |
| AM Ghent         | Belgium     | DRI-EAF | 2.5mn        | 2030      |
| AM Dunkrik       | France      | DRI-EAF | 2.5mn        | 2030      |
| AM Gijon         | Spain       | DRI-EAF | 2.3mn        | 2030      |
| Van Merksteijn   | Netherlands | EAF     | 0.9mn        | 2024      |