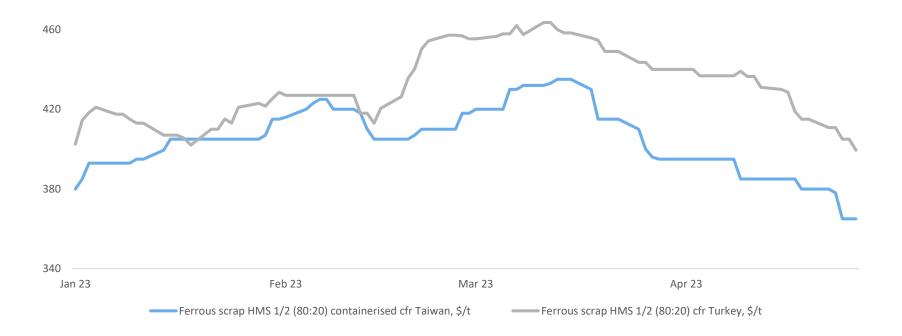

### Taiwan ferrous scrap price update

# Taiwan scrap correlations to other ferrous markets

| R2: Containerised scrap cfr Taiwan |                    |  |  |  |                      |              |  |   |                   |  |  |
|------------------------------------|--------------------|--|--|--|----------------------|--------------|--|---|-------------------|--|--|
| cfr Taiwan                         | Taiwan<br>domestic |  |  |  | Bangladesh<br>import | India import |  | • | China<br>domestic |  |  |
| 100.0%                             |                    |  |  |  |                      |              |  |   |                   |  |  |

| R2: Containerised scrap cfr Taiwan |        |          |        |          |          |          |        |         |           |           |
|------------------------------------|--------|----------|--------|----------|----------|----------|--------|---------|-----------|-----------|
|                                    | Rebar  | Rebar    | Rebar  | Wire rod | Rebar    | Rebar    | Rebar  | HRC     |           |           |
|                                    | ASEAN  | China    | China  | China    | domestic | domestic | Turkey | Vietnam | HRC China | HRC India |
| cfr Taiwan                         | import | domestic | export | export   | Japan    | Taiwan   | export | imports | export    | domestic  |
| 100.0%                             | 98.3%  | 88.3%    | 95.0%  | 94.7%    | 85.4%    | 95.8%    | 94.8%  | 91.7%   | 89.8%     | 72.8%     |