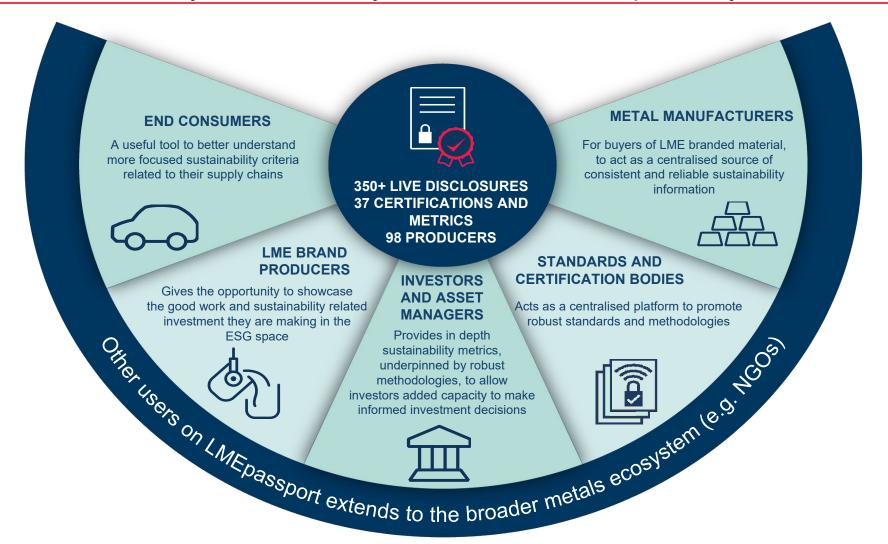

## LMEpassport approved certifications and methodologies

\* In August 2021, the IAI published its "Good Practice for Calculation of Primary Aluminium and Precursor Product Carbon Footprints" (available for disclosure on LMEpassport). For future disclosures related to IAI emissions guidance, the LME encourages producers of LME aluminium brands to use this most recent guidance

<sup>3</sup> \*\* The CRU Emissions Analysis Tool provides independently assessed smelter emission ranges for scopes 1 & 2 along with an additional scope 3 category related to purchased anodes