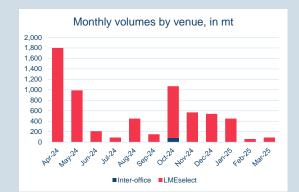

#### Monthly Overview - Mar-25

| Prompt<br>Month | nd of Month -<br>ly Settlement | Volume<br>(inc UNA) | End of<br>Month - MOI |
|-----------------|--------------------------------|---------------------|-----------------------|
| Mar-25          | \$<br>376.96                   | 674                 | -                     |
| Apr-25          | \$<br>370.00                   | 45,898              | 4,757                 |
| May-25          | \$<br>366.00                   | 41,668              | 8,935                 |
| Jun-25          | \$<br>366.00                   | 16,256              | 3,179                 |
| Jul-25          | \$<br>367.00                   | 3,435               | 1,811                 |
| Aug-25          | \$<br>370.00                   | 1,515               | 1,260                 |
| Sep-25          | \$<br>374.50                   | 1,300               | 586                   |
| Oct-25          | \$<br>377.00                   | 810                 | 494                   |
| Nov-25          | \$<br>381.50                   | -                   | 366                   |
| Dec-25          | \$<br>382.00                   | 9                   | 231                   |
| Jan-26          | \$<br>383.00                   | -                   | 78                    |
| Feb-26          | \$<br>384.00                   | -                   | 11                    |
| Mar-26          | \$<br>384.00                   | -                   | 3                     |
| Apr-26          | \$<br>384.00                   | -                   | -                     |
| May-26          | \$<br>384.00                   | -                   | -                     |

| Front Month |          |
|-------------|----------|
| Average     | \$372.59 |
| Minimum     | \$362.50 |
| Maximum     | \$377.00 |
|             |          |

| Volume (ex UNA)  | Mar-2025     |
|------------------|--------------|
| Lots             | 108,715      |
|                  |              |
| Volume (inc UNA) | Mar-2025     |
| Lots             | 111,565      |
| Tonnes           | 1,115,650    |
|                  |              |
| Volume           | Year To Date |
| Lots             | 252,956      |