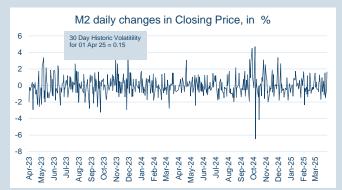

| 51                    |
| May-26          | \$<br>496.00                 | 150                 | 50                    |



| Front Month |          |
|-------------|----------|
| Average     | \$464.17 |
| Minimum     | \$459.50 |
| Maximum     | \$471.50 |
|             |          |

| Volume (ex UNA)  | Mar-2025     |
|------------------|--------------|
| Lots             | 9,708        |
|                  |              |
| Volume (inc UNA) | Mar-2025     |
| Lots             | 9,708        |
| Tonnes           | 97,080       |
|                  |              |
| Volumo           | Voar To Dato |

| Volume | Year To Date    |
|--------|-----------------|
| Lots   | 41,508          |
| Tonnes | <i>4</i> 15.080 |



Publication Date: 03 April 25



## An HKEX Company













| Cont                      | ract specifications                   |
|---------------------------|---------------------------------------|
| Contract Code             | HCD                                   |
| Underlying Index          | Argus HRC FOB Tianjin China           |
| Initial Margin            | \$670 per lot (as of Nov-24)          |
| Bloomberg Ticker          | LCYA Comdty                           |
| EIKON RIC                 | 0#CMHCF:                              |
| TT Product Code           | HCFCECS                               |
| CQG Product Code          | LHC                                   |
| Lot Size                  | 10 metric tonnes                      |
| Price Quotation           | US\$ / metric tonne                   |
| Contract Type