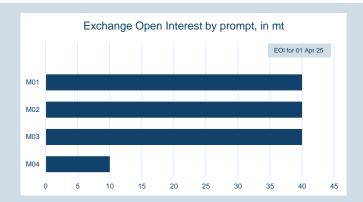

### LME Steel Scrap CFR India (Platts)

#### Monthly Overview - Mar-25

| Prompt<br>Month | d of Month -<br>ly Settlement | Volume<br>(inc UNA) | End of<br>Month - MOI |
|-----------------|-------------------------------|---------------------|-----------------------|
| Mar-25          | \$<br>376.90                  | 9                   | -                     |
| Apr-25          | \$<br>381.00                  | -                   | 4                     |
| May-25          | \$<br>382.00                  | -                   | 4                     |
| Jun-25          | \$<br>383.00                  | -                   | -                     |
| Jul-25          | \$<br>384.00                  | -                   | 1                     |
| Aug-25          | \$<br>384.00                  | -                   | -                     |
| Sep-25          | \$<br>384.00                  | -                   | -                     |
| Oct-25          | \$<br>384.00                  | -                   | 1                     |
| Nov-25          | \$<br>384.00                  | -                   | -                     |
| Dec-25          | \$<br>385.00                  | -                   | -                     |
| Jan-26          | \$<br>385.00                  | -                   | -                     |
| Feb-26          | \$<br>385.00                  | -                   | -                     |
| Mar-26          | \$<br>385.00                  | -                   | -                     |
| Apr-26          | \$<br>386.00                  | -                   | -                     |
| May-26          | \$<br>386.00                  | -                   | -                     |

| Front Month |          |
|-------------|----------|
| Average     | \$376.33 |
| Minimum     | \$376.00 |
| Maximum     | \$382.00 |
|             |          |

| Volume (ex UNA)  | Mar-2025             |
|------------------|----------------------|
| Lots             | 9                    |
|                  |                      |
| Made and a       |                      |
| Volume (inc UNA) | Mar-2025             |
| Lots             | <b>Mar-2025</b><br>9 |
|                  |                      |