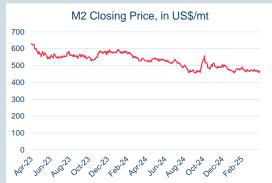

| Front Month |          |
|-------------|----------|
| Average     | \$573.11 |
| Minimum     | \$570.40 |
| Maximum     | \$576.00 |
|             |          |

| Mar-2025 |
|----------|
| 220      |
|          |
|          |

| Front Month |          |
|-------------|----------|
| Average     | \$464.17 |
| Minimum     | \$459.50 |
| Maximum     | \$471.50 |
|             |          |

| Volume (ex UNA)  | Mar-2025     |
|------------------|--------------|
| Lots             | 9,708        |
|                  |              |
| Volume (inc UNA) | Mar-2025     |
| Lots             | 9,708        |
| Tonnes           | 97,080       |
|                  |              |
| Volumo           | Voar To Dato |