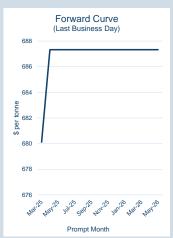

#### **LME HRC NW Europe (Argus)**

#### Monthly Overview - Mar-25

| Prompt<br>Month | d of Month -<br>y Settlement | Volumo | End of<br>Month - MOI |
|-----------------|------------------------------|--------|-----------------------|
| Mar-25          | \$<br>680.12                 | -      | -                     |
| Apr-25          | \$<br>687.33                 | -      | -                     |
| May-25          | \$<br>687.33                 | -      | -                     |
| Jun-25          | \$<br>687.33                 | -      | -                     |
| Jul-25          | \$<br>687.33                 | -      | -                     |
| Aug-25          | \$<br>687.33                 | -      | -                     |
| Sep-25          | \$<br>687.33                 | -      | -                     |
| Oct-25          | \$<br>687.33                 | -      | -                     |
| Nov-25          | \$<br>687.33                 | -      | -                     |
| Dec-25          | \$<br>687.33                 | -      | -                     |
| Jan-26          | \$<br>687.33                 | -      | -                     |
| Feb-26          | \$<br>687.33                 | -      | -                     |
| Mar-26          | \$<br>687.33                 | -      | -                     |
| Apr-26          | \$<br>687.33                 | -      | -                     |
| May-26          | \$<br>687.33                 | -      | -                     |

| \$674.02 |
|----------|
| \$643.12 |
| \$683.52 |
|          |

| VOIUITIE (ex UNA) | War-2025 |
|-------------------|----------|
| Lots              | -        |
|                   |          |
| Volume (inc UNA)  | Mar-2025 |
| Lots              | -        |
| Tonnes            | -        |
|                   |          |