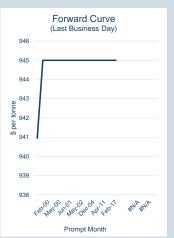

#### Monthly Overview - Mar-25

| Prompt<br>Month | d of Month -<br>ly Settlement | Volume<br>(inc UNA) | End of<br>Month - MOI |
|-----------------|-------------------------------|---------------------|-----------------------|
| Jan-00          | \$<br>940.95                  | -                   | -                     |
| Feb-00          | \$<br>945.00                  | -                   | -                     |
| Feb-00          | \$<br>945.00                  | -                   | -                     |
| May-00          | \$<br>945.00                  | -                   | -                     |
| May-00          | \$<br>945.00                  | -                   | -                     |
| Jul-00          | \$<br>945.00                  | -                   | -                     |
| Jun-01          | \$<br>945.00                  | -                   | -                     |
| Jan-02          | \$<br>945.00                  | -                   | -                     |
| May-02          | \$<br>945.00                  | -                   | -                     |
| Sep-02          | \$<br>945.00                  | -                   | -                     |
| Dec-04          | \$<br>945.00                  | -                   | -                     |
| Dec-06          | \$<br>945.00                  | -                   | -                     |
| Apr-11          | \$<br>945.00                  | -                   | -                     |
| Nov-29          | \$<br>945.00                  | -                   | -                     |
| Feb-17          | \$<br>945.00                  | -                   | -                     |
|                 |                               |                     |                       |

| Front Month |          |
|-------------|----------|
| Average     | \$933.32 |
| Minimum     | \$876.00 |
| Maximum     | \$942.86 |
|             |          |

| t ortaining (ox ontry | Widi 2020 |
|-----------------------|-----------|
| Lots                  | -         |
|                       |           |
| Volume (inc UNA)      | Mar-2025  |
| Lots                  | -         |
| Tonnes                | -         |
|                       |           |