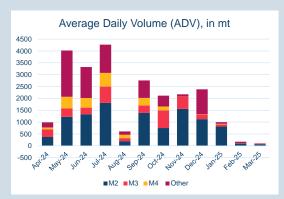

#### Monthly Overview - Mar-25

| Prompt<br>Month | nd of Month -<br>ly Settlement | Volume<br>(inc UNA) | End of<br>Month - MOI |
|-----------------|--------------------------------|---------------------|-----------------------|
| Mar-25          | \$<br>376.96                   | 674                 | -                     |
| Apr-25          | \$<br>370.00                   | 45,898              | 4,757                 |
| May-25          | \$<br>366.00                   | 41,668              | 8,935                 |
| Jun-25          | \$<br>366.00                   | 16,256              | 3,179                 |
| Jul-25          | \$<br>367.00                   | 3,435               | 1,811                 |
| Aug-25          | \$<br>370.00                   | 1,515               | 1,260                 |
| Sep-25          | \$<br>374.50                   | 1,300               | 586                   |
| Oct-25          | \$<br>377.00                   | 810                 | 494                   |
| Nov-25          | \$<br>381.50                   | -                   | 366                   |
| Dec-25          | \$<br>382.00                   | 9                   | 231                   |
| Jan-26          | \$<br>383.00                   | -                   | 78                    |
| Feb-26          | \$<br>384.00                   | -                   | 11                    |
| Mar-26          | \$<br>384.00                   | -                   | 3                     |
| Apr-26          | \$<br>384.00                   | -                   | -                     |
| May-26          | \$<br>384.00                   | -                   | -                     |

| Front Month |          |
|-------------|----------|
| Average     | \$372.59 |
| Minimum     | \$362.50 |
| Maximum     | \$377.00 |
|             |          |

| Volume (ex UNA)  | Mar-2025     |
|------------------|--------------|
| Lots             | 108,715      |
|                  |              |
| Volume (inc UNA) | Mar-2025     |
| Lots             | 111,565      |
| Tonnes           | 1,115,650    |
|                  |              |
| Volume           | Year To Date |
| Lots             | 252,956      |