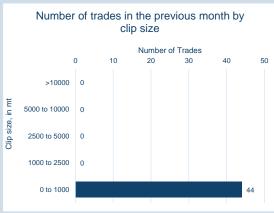

| Volume (inc UNA) | Mar-2025 |  |
|------------------|----------|--|
| Lots             | 220      |  |
| Tonnes           | 2.200    |  |

| Volume | Year To Date |
|--------|--------------|
| Lots   | 2,769        |
| Tonnes | 27,690       |