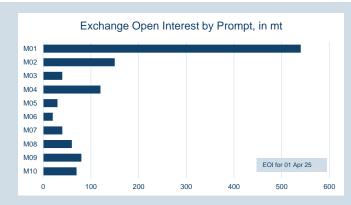

#### Monthly Overview - Mar-25

| Prompt<br>Month | nd of Month -<br>ly Settlement | Volume<br>(inc UNA) | End of<br>Month - MOI |
|-----------------|--------------------------------|---------------------|-----------------------|
| Mar-25          | \$<br>376.96                   | 674                 | -                     |
| Apr-25          | \$<br>370.00                   | 45,898              | 4,757                 |
| May-25          | \$<br>366.00                   | 41,668              | 8,935                 |
| Jun-25          | \$<br>366.00                   | 16,256              | 3,179                 |
| Jul-25          | \$<br>367.00                   | 3,435               | 1,811                 |
| Aug-25          | \$<br>370.00                   | 1,515               | 1,260                 |
| Sep-25          | \$<br>374.50                   | 1,300               | 586                   |
| Oct-25          | \$<br>377.00                   | 810                 | 494                   |
| Nov-25          | \$<br>381.50                   | -                   | 366                   |
| Dec-25          | \$<br>382.00                   | 9                   | 231                   |
| Jan-26          | \$<br>383.00                   | -                   | 78                    |
| Feb-26          | \$<br>384.00                   | -                   | 11                    |
| Mar-26          | \$<br>384.00                   | -                   | 3                     |
| Apr-26          | \$<br>384.00                   | -                   | -                     |
| May-26          | \$<br>384.00                   | -                   | -                     |

| Front Month |          |
|-------------|----------|
| Average     | \$372.59 |
| Minimum     | \$362.50 |
| Maximum     | \$377.00 |
|             |          |

| Volume (ex UNA)  | Mar-2025     |
|------------------|--------------|
| Lots             | 108,715      |
|                  |              |
| Volume (inc UNA) | Mar-2025     |
| Lots             | 111,565      |
| Tonnes           | 1,115,650    |
|                  |              |
| Volume           | Year To Date |
| Lots             | 252,956      |