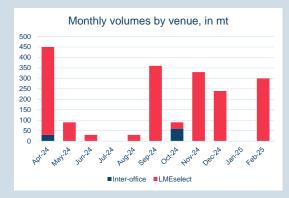

### **LME Steel Rebar FOB Turkey (Platts)**

## Monthly Overview - Mar-25

| Prompt<br>Month | d of Month -<br>y Settlement | Volume<br>(inc UNA) | End of<br>Month - MOI |
|-----------------|------------------------------|---------------------|-----------------------|
| Mar-25          | \$<br>570.40                 | -                   | -                     |
| Apr-25          | \$<br>574.50                 | 145                 | 54                    |
| May-25          | \$<br>577.50                 | 75                  | 15                    |
| Jun-25          | \$<br>578.50                 | -                   | 4                     |
| Jul-25          | \$<br>582.50                 | -                   | 12                    |
| Aug-25          | \$<br>587.50                 | -                   | 3                     |
| Sep-25          | \$<br>589.50                 | -                   | 2                     |
| Oct-25          | \$<br>591.50                 | -                   | 4                     |
| Nov-25          | \$<br>593.50                 | -                   | 6                     |
| Dec-25          | \$<br>594.50                 | -                   | 8                     |
| Jan-26          | \$<br>595.50                 | -                   | 7                     |
| Feb-26          | \$<br>598.50                 | -                   | -                     |
| Mar-26          | \$<br>600.50                 | -                   | -                     |
| Apr-26          | \$<br>605.50                 | -                   | -                     |
| May-26          | \$<br>605.50                 | -                   | -                     |

| Front Month |          |
|-------------|----------|
| Average     | \$573.11 |
| Minimum     | \$570.40 |
| Maximum     | \$576.00 |
|             |          |

| Mar-2025 |
|----------|
| 220      |
|          |
|          |

| Volume (inc UNA) | Mar-2025 |  |
|------------------|----------|--|
| Lots             | 220      |  |
| Tonnes           | 2.200    |  |

| Volume | Year To Date |
|--------|--------------|
| Lots   | 2,769        |
| Tonnes | 27,690       |