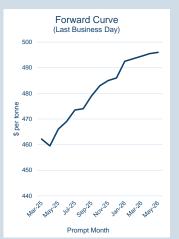

## Monthly Overview - Mar-25

| Prompt<br>Month | d of Month -<br>y Settlement | Volume<br>(inc UNA) | End of<br>Month - MOI |
|-----------------|------------------------------|---------------------|-----------------------|
| Mar-25          | \$<br>462.15                 | 36                  | -                     |
| Apr-25          | \$<br>459.50                 | 3,325               | 856                   |
| May-25          | \$<br>466.00                 | 4,064               | 1,296                 |
| Jun-25          | \$<br>469.00                 | 494                 | 644                   |
| Jul-25          | \$<br>473.50                 | 412                 | 392                   |
| Aug-25          | \$<br>474.00                 | 402                 | 238                   |
| Sep-25          | \$<br>479.00                 | 4                   | 150                   |
| Oct-25          | \$<br>483.00                 | -                   | 191                   |
| Nov-25          | \$<br>485.00                 | -                   | 185                   |
| Dec-25          | \$<br>486.00                 | -                   | 185                   |
| Jan-26          | \$<br>492.50                 | 230                 | 120                   |
| Feb-26          | \$<br>493.50                 | 225                 | 120                   |
| Mar-26          | \$<br>494.50                 | 213                 | 121                   |
| Apr-26          | \$<br>495.50                 | 153                 | 51                    |
| May-26          | \$<br>496.00                 | 150                 | 50                    |