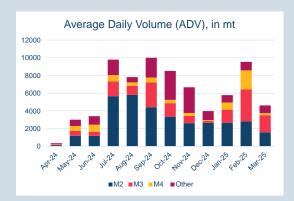

| 51                    |
| May-26          | \$<br>496.00                 | 150                 | 50                    |



| Front Month |          |
|-------------|----------|
| Average     | \$464.17 |
| Minimum     | \$459.50 |
| Maximum     | \$471.50 |
|             |          |

| Volume (ex UNA)  | Mar-2025     |
|------------------|--------------|
| Lots             | 9,708        |
|                  |              |
| Volume (inc UNA) | Mar-2025     |
| Lots             | 9,708        |
| Tonnes           | 97,080       |
|                  |              |
| Volumo           | Voar To Dato |

| Volume | Year To Date    |
|--------|-----------------|
| Lots   | 41,508          |
| Tonnes | <i>4</i> 15.080 |



Publication Date: 03 April 25



## An HKEX Company













| Cont                      | ract specifications                   |
|---------------------------|---------------------------------------|
| Contract Code             | HCD                                   |
| Underlying Index          | Argus HRC FOB Tianjin China           |
| Initial Margin            | \$670 per lot (as of Nov-24)          |
| Bloomberg Ticker          | LCYA Comdty                           |
| EIKON RIC                 | 0#CMHCF:                              |
| TT Product Code           | HCFCECS                               |
| CQG Product Code          | LHC                                   |
| Lot Size                  | 10 metric tonnes                      |
| Price Quotation           | US\$ / metric tonne                   |
| Contract Type