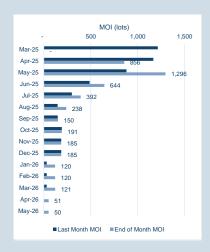

## Monthly Overview - Mar-25

| Prompt<br>Month | d of Month -<br>y Settlement | Volume<br>(inc UNA) | End of<br>Month - MOI |
|-----------------|------------------------------|---------------------|-----------------------|
| Mar-25          | \$<br>462.15                 | 36                  | -                     |
| Apr-25          | \$<br>459.50                 | 3,325               | 856                   |
| May-25          | \$<br>466.00                 | 4,064               | 1,296                 |
| Jun-25          | \$<br>469.00                 | 494                 | 644                   |
| Jul-25          | \$<br>473.50                 | 412                 | 392                   |
| Aug-25          | \$<br>474.00                 | 402                 | 238                   |
| Sep-25          | \$<br>479.00                 | 4                   | 150                   |
| Oct-25          | \$<br>483.00                 | -                   | 191                   |
| Nov-25          | \$<br>485.00                 | -                   | 185                   |
| Dec-25          | \$<br>486.00                 | -                   | 185                   |
| Jan-26          | \$<br>492.50                 | 230                 | 120                   |
| Feb-26          | \$<br>493.50                 | 225                 | 120                   |
| Mar-26          | \$<br>494.50                 | 213                 | 121                   |
| Apr-26          | \$<br>495.50                 | 153                 | 51                    |
| May-26          | \$<br>496.00                 | 150                 | 50                    |