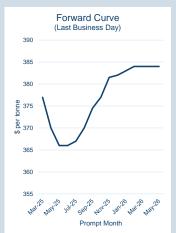

#### LME Steel Scrap CFR Turkey (Platts)

**Tonnes** 

#### Monthly Overview - Mar-25

| Prompt<br>Month | nd of Month -<br>ly Settlement | Volume<br>(inc UNA) | End of<br>Month - MOI |
|-----------------|--------------------------------|---------------------|-----------------------|
| Mar-25          | \$<br>376.96                   | 674                 | -                     |
| Apr-25          | \$<br>370.00                   | 45,898              | 4,757                 |
| May-25          | \$<br>366.00                   | 41,668              | 8,935                 |
| Jun-25          | \$<br>366.00                   | 16,256              | 3,179                 |
| Jul-25          | \$<br>367.00                   | 3,435               | 1,811                 |
| Aug-25          | \$<br>370.00                   | 1,515               | 1,260                 |
| Sep-25          | \$<br>374.50                   | 1,300               | 586                   |
| Oct-25          | \$<br>377.00                   | 810                 | 494                   |
| Nov-25          | \$<br>381.50                   | -                   | 366                   |
| Dec-25          | \$<br>382.00                   | 9                   | 231                   |
| Jan-26          | \$<br>383.00                   | -                   | 78                    |
| Feb-26          | \$<br>384.00                   | -                   | 11                    |
| Mar-26          | \$<br>384.00                   | -                   | 3                     |
| Apr-26          | \$<br>384.00                   | -                   | -                     |
| May-26          | \$<br>384.00                   | -                   | -                     |

| Front Month |          |
|-------------|----------|
| Average     | \$372.59 |
| Minimum     | \$362.50 |
| Maximum     | \$377.00 |
|             |          |

| Volume (ex UNA)  | Mar-2025     |
|------------------|--------------|
| Lots             | 108,715      |
|                  |              |
| Volume (inc UNA) | Mar-2025     |
| Lots             | 111,565      |
| Tonnes           | 1,115,650    |
|                  |              |
| Volume           | Year To Date |
| Lots             | 252,956      |