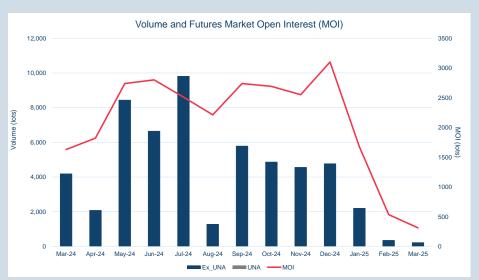

## Monthly Overview - Mar-25

| Prompt<br>Month | d of Month -<br>y Settlement | Volume<br>(inc UNA) | End of<br>Month - MOI |
|-----------------|------------------------------|---------------------|-----------------------|
| Mar-25          | \$<br>570.40                 | -                   | -                     |
| Apr-25          | \$<br>574.50                 | 145                 | 54                    |
| May-25          | \$<br>577.50                 | 75                  | 15                    |
| Jun-25          | \$<br>578.50                 | -                   | 4                     |
| Jul-25          | \$<br>582.50                 | -                   | 12                    |
| Aug-25          | \$<br>587.50                 | -                   | 3                     |
| Sep-25          | \$<br>589.50                 | -                   | 2                     |
| Oct-25          | \$<br>591.50                 | -                   | 4                     |
| Nov-25          | \$<br>593.50                 | -                   | 6                     |
| Dec-25          | \$<br>594.50                 | -                   | 8                     |
| Jan-26          | \$<br>595.50                 | -                   | 7                     |
| Feb-26          | \$<br>598.50                 | -                   | -                     |
| Mar-26          | \$<br>600.50                 | -                   | -                     |
| Apr-26          | \$<br>605.50                 | -                   | -                     |
| May-26          | \$<br>605.50                 | -                   | -                     |

| Volume (inc UNA) | Mar-2025 |  |
|------------------|----------|--|
| Lots             | 220      |  |
| Tonnes           | 2.200    |  |

| Volume | Year To Date |
|--------|--------------|
| Lots   | 2,769        |
| Tonnes | 27,690       |