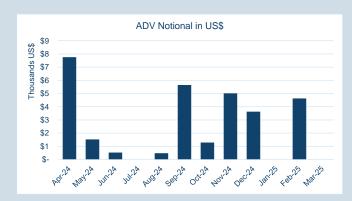

| Volume (inc UNA) | Mar-2025 |  |
|------------------|----------|--|
| Lots             | 220      |  |
| Tonnes           | 2.200    |  |

| Volume | Year To Date |
|--------|--------------|
| Lots   | 2,769        |
| Tonnes | 27,690       |