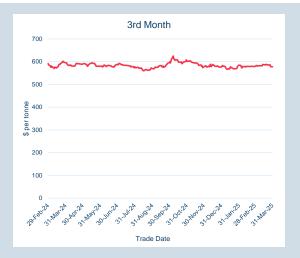

## Monthly Overview - Mar-25

| Prompt<br>Month | d of Month -<br>y Settlement | Volume<br>(inc UNA) | End of<br>Month - MOI |
|-----------------|------------------------------|---------------------|-----------------------|
| Mar-25          | \$<br>570.40                 | -                   | -                     |
| Apr-25          | \$<br>574.50                 | 145                 | 54                    |
| May-25          | \$<br>577.50                 | 75                  | 15                    |
| Jun-25          | \$<br>578.50                 | -                   | 4                     |
| Jul-25          | \$<br>582.50                 | -                   | 12                    |
| Aug-25          | \$<br>587.50                 | -                   | 3                     |
| Sep-25          | \$<br>589.50                 | -                   | 2                     |
| Oct-25          | \$<br>591.50                 | -                   | 4                     |
| Nov-25          | \$<br>593.50                 | -                   | 6                     |
| Dec-25          | \$<br>594.50                 | -                   | 8                     |
| Jan-26          | \$<br>595.50                 | -                   | 7                     |
| Feb-26          | \$<br>598.50                 | -                   | -                     |
| Mar-26          | \$<br>600.50                 | -                   | -                     |
| Apr-26          | \$<br>605.50                 | -                   | -                     |
| May-26          | \$<br>605.50                 | -                   | -                     |

| Front Month |          |
|-------------|----------|
| Average     | \$573.11 |
| Minimum     | \$570.40 |
| Maximum     | \$576.00 |
|             |          |

| Mar-2025 |
|----------|
| 220      |
|          |
|          |