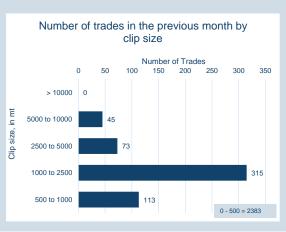

| Front Month |          |
|-------------|----------|
| Average     | \$372.59 |
| Minimum     | \$362.50 |
| Maximum     | \$377.00 |
|             |          |

| Volume (ex UNA)  | Mar-2025     |
|------------------|--------------|
| Lots             | 108,715      |
|                  |              |
| Volume (inc UNA) | Mar-2025     |
| Lots             | 111,565      |
| Tonnes           | 1,115,650    |
|                  |              |
| Volume           | Year To Date |
| Lots             | 252,956      |