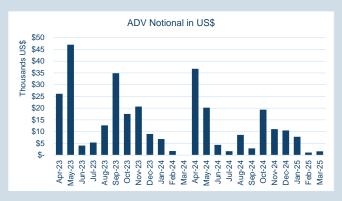

#### Monthly Overview - Mar-25

| Prompt<br>Month | d of Month -<br>y Settlement | Volume<br>(inc UNA) | End of<br>Month - MOI |
|-----------------|------------------------------|---------------------|-----------------------|
| Mar-25          | \$<br>315.60                 | -                   | -                     |
| Apr-25          | \$<br>316.00                 | -                   | -                     |
| May-25          | \$<br>318.00                 | -                   | -                     |
| Jun-25          | \$<br>319.00                 | -                   | -                     |
| Jul-25          | \$<br>319.00                 | -                   | 1                     |
| Aug-25          | \$<br>319.00                 | -                   | -                     |
| Sep-25          | \$<br>319.00                 | -                   | -                     |
| Oct-25          | \$<br>319.00                 | -                   | -                     |
| Nov-25          | \$<br>319.00                 | -                   | -                     |
| Dec-25          | \$<br>319.00                 | -                   | -                     |
| Jan-26          | \$<br>319.00                 | -                   | -                     |
| Feb-26          | \$<br>319.00                 | -                   | -                     |
| Mar-26          | \$<br>319.00                 | -                   | -                     |
| Apr-26          | \$<br>320.00                 | -                   | -                     |
| May-26          | \$<br>320.00                 | -                   | -                     |

| Front Month |          |
|-------------|----------|
| Average     | \$313.12 |
| Minimum     | \$313.00 |
| Maximum     | \$315.60 |
|             |          |

| VOIUITIE (ex UNA) | Mar-2025 |
|-------------------|----------|
| Lots              | -        |
|                   |          |
| Volume (inc UNA)  | Mar-2025 |
| Lots              | -        |
| Tonnes            | -        |

#### Monthly Overview - Mar-25

| Prompt<br>Month | nd of Month -<br>ly Settlement | Volume<br>(inc UNA) | End of<br>Month - MOI |
|-----------------|--------------------------------|---------------------|-----------------------|
| Mar-25          | \$<br>376.96                   | 674                 | -                     |
| Apr-25          | \$<br>370.00                   | 45,898              | 4,757                 |
| May-25          | \$<br>366.00                   | 41,668              | 8,935                 |
| Jun-25          | \$<br>366.00                   | 16,256              | 3,179                 |
| Jul-25          | \$<br>367.00                   | 3,435               | 1,811                 |
| Aug-25          | \$<br>370.00                   | 1,515               | 1,260                 |
| Sep-25          | \$<br>374.50                   | 1,300               | 586                   |
| Oct-25          | \$<br>377.00                   | 810                 | 494                   |
| Nov-25          | \$<br>381.50                   | -                   | 366                   |
| Dec-25          | \$<br>382.00                   | 9                   | 231                   |
| Jan-26          | \$<br>383.00                   | -                   | 78                    |
| Feb-26          | \$<br>384.00                   | -                   | 11                    |
| Mar-26          | \$<br>384.00                   | -                   | 3                     |
| Apr-26          | \$<br>384.00                   | -                   | -                     |
| May-26          | \$<br>384.00                   | -                   | -                     |

| Front Month |          |
|-------------|----------|
| Average     | \$372.59 |
| Minimum     | \$362.50 |
| Maximum     | \$377.00 |
|             |          |

| Volume (ex UNA)  | Mar-2025     |
|------------------|--------------|
| Lots             | 108,715      |
|                  |              |
| Volume (inc UNA) | Mar-2025     |
| Lots             | 111,565      |
| Tonnes           | 1,115,650    |
|                  |              |
| Volume           | Year To Date |
| Lots             | 252,956      |