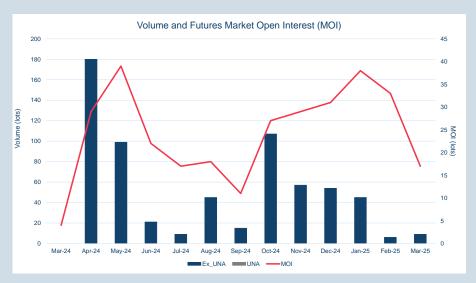

#### Monthly Overview - Mar-25

| Prompt<br>Month | nd of Month -<br>ly Settlement | Volume<br>(inc UNA) | End of<br>Month - MOI |
|-----------------|--------------------------------|---------------------|-----------------------|
| Mar-25          | \$<br>376.96                   | 674                 | -                     |
| Apr-25          | \$<br>370.00                   | 45,898              | 4,757                 |
| May-25          | \$<br>366.00                   | 41,668              | 8,935                 |
| Jun-25          | \$<br>366.00                   | 16,256              | 3,179                 |
| Jul-25          | \$<br>367.00                   | 3,435               | 1,811                 |
| Aug-25          | \$<br>370.00                   | 1,515               | 1,260                 |
| Sep-25          | \$<br>374.50                   | 1,300               | 586                   |
| Oct-25          | \$<br>377.00                   | 810                 | 494                   |
| Nov-25          | \$<br>381.50                   | -                   | 366                   |
| Dec-25          | \$<br>382.00                   | 9                   | 231                   |
| Jan-26          | \$<br>383.00                   | -                   | 78                    |
| Feb-26          | \$<br>384.00                   | -                   | 11                    |
| Mar-26          | \$<br>384.00                   | -                   | 3                     |
| Apr-26          | \$<br>384.00                   | -                   | -                     |
| May-26          | \$<br>384.00                   | -                   | -                     |

| Front Month |          |
|-------------|----------|
| Average     | \$372.59 |
| Minimum     | \$362.50 |
| Maximum     | \$377.00 |
|             |          |

| Volume (ex UNA)  | Mar-2025     |
|------------------|--------------|
| Lots             | 108,715      |
|                  |              |
| Volume (inc UNA) | Mar-2025     |
| Lots             | 111,565      |
| Tonnes           | 1,115,650    |
|                  |              |
| Volume           | Year To Date |
| Lots             | 252,956      |