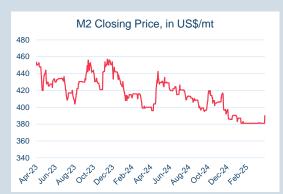

### LME Steel Scrap CFR India (Platts)

#### Monthly Overview - Mar-25

| Prompt<br>Month | d of Month -<br>ly Settlement | Volume<br>(inc UNA) | End of<br>Month - MOI |
|-----------------|-------------------------------|---------------------|-----------------------|
| Mar-25          | \$<br>376.90                  | 9                   | -                     |
| Apr-25          | \$<br>381.00                  | -                   | 4                     |
| May-25          | \$<br>382.00                  | -                   | 4                     |
| Jun-25          | \$<br>383.00                  | -                   | -                     |
| Jul-25          | \$<br>384.00                  | -                   | 1                     |
| Aug-25          | \$<br>384.00                  | -                   | -                     |
| Sep-25          | \$<br>384.00                  | -                   | -                     |
| Oct-25          | \$<br>384.00                  | -                   | 1                     |
| Nov-25          | \$<br>384.00                  | -                   | -                     |
| Dec-25          | \$<br>385.00                  | -                   | -                     |
| Jan-26          | \$<br>385.00                  | -                   | -                     |
| Feb-26          | \$<br>385.00                  | -                   | -                     |
| Mar-26          | \$<br>385.00                  | -                   | -                     |
| Apr-26          | \$<br>386.00                  | -                   | -                     |
| May-26          | \$<br>386.00                  | -                   | -                     |

| Front Month |          |
|-------------|----------|
| Average     | \$376.33 |
| Minimum     | \$376.00 |
| Maximum     | \$382.00 |
|             |          |

| Volume (ex UNA)  | Mar-2025             |
|------------------|----------------------|
| Lots             | 9                    |
|                  |                      |
| Made and a       |                      |
| Volume (inc UNA) | Mar-2025             |
| Lots             | <b>Mar-2025</b><br>9 |
|                  |                      |