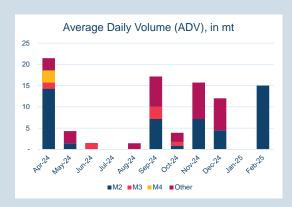

| Volume (inc UNA) | Mar-2025 |  |
|------------------|----------|--|
| Lots             | 220      |  |
| Tonnes           | 2.200    |  |

| Volume | Year To Date |
|--------|--------------|
| Lots   | 2,769        |
| Tonnes | 27,690       |