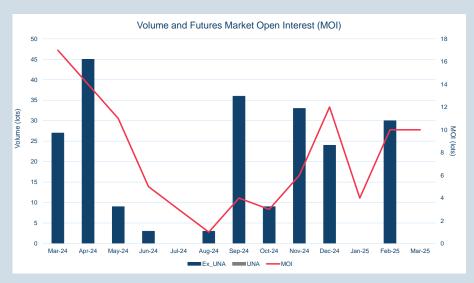

### **LME Steel Rebar FOB Turkey (Platts)**

## Monthly Overview - Mar-25

| Prompt<br>Month | d of Month -<br>y Settlement | Volume<br>(inc UNA) | End of<br>Month - MOI |
|-----------------|------------------------------|---------------------|-----------------------|
| Mar-25          | \$<br>570.40                 | -                   | -                     |
| Apr-25          | \$<br>574.50                 | 145                 | 54                    |
| May-25          | \$<br>577.50                 | 75                  | 15                    |
| Jun-25          | \$<br>578.50                 | -                   | 4                     |
| Jul-25          | \$<br>582.50                 | -                   | 12                    |
| Aug-25          | \$<br>587.50                 | -                   | 3                     |
| Sep-25          | \$<br>589.50                 | -                   | 2                     |
| Oct-25          | \$<br>591.50                 | -                   | 4                     |
| Nov-25          | \$<br>593.50                 | -                   | 6                     |
| Dec-25          | \$<br>594.50                 | -                   | 8                     |
| Jan-26          | \$<br>595.50                 | -                   | 7                     |
| Feb-26          | \$<br>598.50                 | -                   | -                     |
| Mar-26          | \$<br>600.50                 | -                   | -                     |
| Apr-26          | \$<br>605.50                 | -                   | -                     |
| May-26          | \$<br>605.50                 | -                   | -                     |

| Front Month |          |
|-------------|----------|
| Average     | \$573.11 |
| Minimum     | \$570.40 |
| Maximum     | \$576.00 |
|             |          |

| Mar-2025 |
|----------|
| 220      |
|          |
|          |

| Volume (inc UNA) | Mar-2025 |  |
|------------------|----------|--|
| Lots             | 220      |  |
| Tonnes           | 2.200    |  |

| Volume | Year To Date |
|--------|--------------|
| Lots   | 2,769        |
| Tonnes | 27,690       |