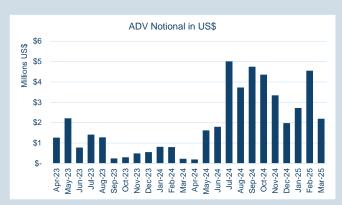

| 51                    |
| May-26          | \$<br>496.00                 | 150                 | 50                    |



| Front Month |          |
|-------------|----------|
| Average     | \$464.17 |
| Minimum     | \$459.50 |
| Maximum     | \$471.50 |
|             |          |

| Volume (ex UNA)  | Mar-2025     |
|------------------|--------------|
| Lots             | 9,708        |
|                  |              |
| Volume (inc UNA) | Mar-2025     |
| Lots             | 9,708        |
| Tonnes           | 97,080       |
|                  |              |
| Volumo           | Voar To Dato |

| Volume | Year To Date    |
|--------|-----------------|
| Lots   | 41,508          |
| Tonnes | <i>4</i> 15.080 |



Publication Date: 03 April 25



## An HKEX Company













| Cont                      | ract specifications                   |
|---------------------------|---------------------------------------|
| Contract Code             | HCD                                   |
| Underlying Index          | Argus HRC FOB Tianjin China           |
| Initial Margin            | \$670 per lot (as of Nov-24)          |
| Bloomberg Ticker          | LCYA Comdty                           |
| EIKON RIC                 | 0#CMHCF:                              |
| TT Product Code           | HCFCECS                               |
| CQG Product Code          | LHC                                   |
| Lot Size                  | 10 metric tonnes                      |
| Price Quotation           | US\$ / metric tonne                   |
| Contract Type