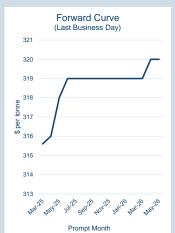

#### Monthly Overview - Mar-25

| Prompt<br>Month | d of Month -<br>y Settlement | Volume<br>(inc UNA) | End of<br>Month - MOI |
|-----------------|------------------------------|---------------------|-----------------------|
| Mar-25          | \$<br>315.60                 | -                   | -                     |
| Apr-25          | \$<br>316.00                 | -                   | -                     |
| May-25          | \$<br>318.00                 | -                   | -                     |
| Jun-25          | \$<br>319.00                 | -                   | -                     |
| Jul-25          | \$<br>319.00                 | -                   | 1                     |
| Aug-25          | \$<br>319.00                 | -                   | -                     |
| Sep-25          | \$<br>319.00                 | -                   | -                     |
| Oct-25          | \$<br>319.00                 | -                   | -                     |
| Nov-25          | \$<br>319.00                 | -                   | -                     |
| Dec-25          | \$<br>319.00                 | -                   | -                     |
| Jan-26          | \$<br>319.00                 | -                   | -                     |
| Feb-26          | \$<br>319.00                 | -                   | -                     |
| Mar-26          | \$<br>319.00                 | -                   | -                     |
| Apr-26          | \$<br>320.00                 | -                   | -                     |
| May-26          | \$<br>320.00                 | -                   | -                     |