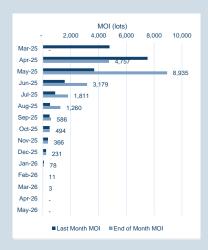

#### Monthly Overview - Mar-25

| Prompt<br>Month | nd of Month -<br>ly Settlement | Volume<br>(inc UNA) | End of<br>Month - MOI |
|-----------------|--------------------------------|---------------------|-----------------------|
| Mar-25          | \$<br>376.96                   | 674                 | -                     |
| Apr-25          | \$<br>370.00                   | 45,898              | 4,757                 |
| May-25          | \$<br>366.00                   | 41,668              | 8,935                 |
| Jun-25          | \$<br>366.00                   | 16,256              | 3,179                 |
| Jul-25          | \$<br>367.00                   | 3,435               | 1,811                 |
| Aug-25          | \$<br>370.00                   | 1,515               | 1,260                 |
| Sep-25          | \$<br>374.50                   | 1,300               | 586                   |
| Oct-25          | \$<br>377.00                   | 810                 | 494                   |
| Nov-25          | \$<br>381.50                   | -                   | 366                   |
| Dec-25          | \$<br>382.00                   | 9                   | 231                   |
| Jan-26          | \$<br>383.00                   | -                   | 78                    |
| Feb-26          | \$<br>384.00                   | -                   | 11                    |
| Mar-26          | \$<br>384.00                   | -                   | 3                     |
| Apr-26          | \$<br>384.00                   | -                   | -                     |
| May-26          | \$<br>384.00                   | -                   | -                     |