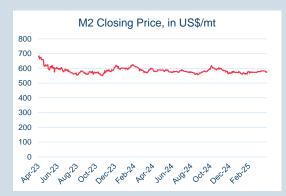

#### Monthly Overview - Mar-25

| Prompt<br>Month | nd of Month -<br>ly Settlement | Volume<br>(inc UNA) | End of<br>Month - MOI |
|-----------------|--------------------------------|---------------------|-----------------------|
| Mar-25          | \$<br>376.96                   | 674                 | -                     |
| Apr-25          | \$<br>370.00                   | 45,898              | 4,757                 |
| May-25          | \$<br>366.00                   | 41,668              | 8,935                 |
| Jun-25          | \$<br>366.00                   | 16,256              | 3,179                 |
| Jul-25          | \$<br>367.00                   | 3,435               | 1,811                 |
| Aug-25          | \$<br>370.00                   | 1,515               | 1,260                 |
| Sep-25          | \$<br>374.50                   | 1,300               | 586                   |
| Oct-25          | \$<br>377.00                   | 810                 | 494                   |
| Nov-25          | \$<br>381.50                   | -                   | 366                   |
| Dec-25          | \$<br>382.00                   | 9                   | 231                   |
| Jan-26          | \$<br>383.00                   | -                   | 78                    |
| Feb-26          | \$<br>384.00                   | -                   | 11                    |
| Mar-26          | \$<br>384.00                   | -                   | 3                     |
| Apr-26          | \$<br>384.00                   | -                   | -                     |
| May-26          | \$<br>384.00                   | -                   | -                     |

| Front Month |          |
|-------------|----------|
| Average     | \$372.59 |
| Minimum     | \$362.50 |
| Maximum     | \$377.00 |
|             |          |

| Volume (ex UNA)  | Mar-2025     |
|------------------|--------------|
| Lots             | 108,715      |
|                  |              |
| Volume (inc UNA) | Mar-2025     |
| Lots             | 111,565      |
| Tonnes           | 1,115,650    |
|                  |              |
| Volume           | Year To Date |
| Lots             | 252,956      |