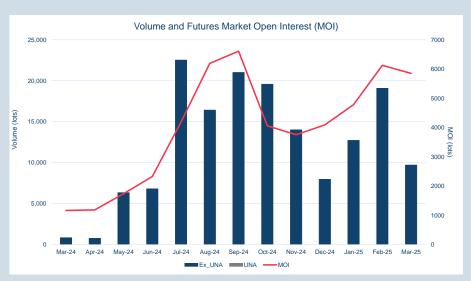

## Monthly Overview - Mar-25

| Prompt<br>Month | d of Month -<br>y Settlement | Volume<br>(inc UNA) | End of<br>Month - MOI |
|-----------------|------------------------------|---------------------|-----------------------|
| Mar-25          | \$<br>462.15                 | 36                  | -                     |
| Apr-25          | \$<br>459.50                 | 3,325               | 856                   |
| May-25          | \$<br>466.00                 | 4,064               | 1,296                 |
| Jun-25          | \$<br>469.00                 | 494                 | 644                   |
| Jul-25          | \$<br>473.50                 | 412                 | 392                   |
| Aug-25          | \$<br>474.00                 | 402                 | 238                   |
| Sep-25          | \$<br>479.00                 | 4                   | 150                   |
| Oct-25          | \$<br>483.00                 | -                   | 191                   |
| Nov-25          | \$<br>485.00                 | -                   | 185                   |
| Dec-25          | \$<br>486.00                 | -                   | 185                   |
| Jan-26          | \$<br>492.50                 | 230                 | 120                   |
| Feb-26          | \$<br>493.50                 | 225                 | 120                   |
| Mar-26          | \$<br>494.50                 | 213                 | 121                   |
| Apr-26          | \$<br>495.50                 | 153                 | 51                    |
| May-26          | \$<br>496.00                 | 150                 | 50                    |

| Front Month |          |
|-------------|----------|
| Average     | \$464.17 |
| Minimum     | \$459.50 |
| Maximum     | \$471.50 |
|             |          |

| Volume (ex UNA)  | Mar-2025     |
|------------------|--------------|
| Lots             | 9,708        |
|                  |              |
| Volume (inc UNA) | Mar-2025     |
| Lots             | 9,708        |
| Tonnes           | 97,080       |
|                  |              |
| Volumo           | Voar To Dato |