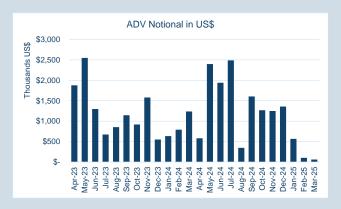

| Volume (inc UNA) | Mar-2025 |  |
|------------------|----------|--|
| Lots             | 220      |  |
| Tonnes           | 2.200    |  |

| Volume | Year To Date |
|--------|--------------|
| Lots   | 2,769        |
| Tonnes | 27,690       |