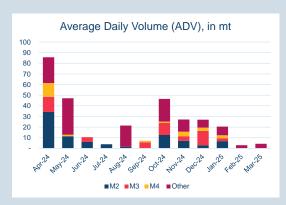

### LME Steel Scrap CFR India (Platts)

#### Monthly Overview - Mar-25

| Prompt<br>Month | d of Month -<br>ly Settlement | Volume<br>(inc UNA) | End of<br>Month - MOI |
|-----------------|-------------------------------|---------------------|-----------------------|
| Mar-25          | \$<br>376.90                  | 9                   | -                     |
| Apr-25          | \$<br>381.00                  | -                   | 4                     |
| May-25          | \$<br>382.00                  | -                   | 4                     |
| Jun-25          | \$<br>383.00                  | -                   | -                     |
| Jul-25          | \$<br>384.00                  | -                   | 1                     |
| Aug-25          | \$<br>384.00                  | -                   | -                     |
| Sep-25          | \$<br>384.00                  | -                   | -                     |
| Oct-25          | \$<br>384.00                  | -                   | 1                     |
| Nov-25          | \$<br>384.00                  | -                   | -                     |
| Dec-25          | \$<br>385.00                  | -                   | -                     |
| Jan-26          | \$<br>385.00                  | -                   | -                     |
| Feb-26          | \$<br>385.00                  | -                   | -                     |
| Mar-26          | \$<br>385.00                  | -                   | -                     |
| Apr-26          | \$<br>386.00                  | -                   | -                     |
| May-26          | \$<br>386.00                  | -                   | -                     |

| Front Month |          |
|-------------|----------|
| Average     | \$376.33 |
| Minimum     | \$376.00 |
| Maximum     | \$382.00 |
|             |          |

| Volume (ex UNA)  | Mar-2025             |
|------------------|----------------------|
| Lots             | 9                    |
|                  |                      |
| Made and a       |                      |
| Volume (inc UNA) | Mar-2025             |
| Lots             | <b>Mar-2025</b><br>9 |
|                  |                      |

| Volume | Year To Date |
|--------|--------------|
| Lots   | 60           |
| Tonnes | 600          |

An HKEX Company

| Contract specifications   |                                        |  |  |  |
|---------------------------|----------------------------------------|--|--|--|
| Contract Code             | SID                                    |  |  |  |
| Underlying Index          | Platts' Shredded Scrap CFR Nhava Sheva |  |  |  |
| Initial Margin            | \$380 per lot (as of Nov-24)           |  |  |  |
| Bloomberg Ticker          | LXLA Comdty                            |  |  |  |
| EIKON RIC                 | 0#CSSIF:                               |  |  |  |
| TT Product Code           | SIFCECS                                |  |  |  |
| CQG Product Code          | LSI                                    |  |  |  |
| Lot Size                  | 10 metric tonnes                       |  |  |  |
| Price Quotation           | US\$ / metric tonne                    |  |  |  |
| Contract Type             | Cash settled futures                   |  |  |  |
| Contract Period           | Monthly out to 15 months               |  |  |  |
| Trading Venues            | LMEselect and Inter-office telephone   |  |  |  |
| Margining                 | Realised variation margins applied     |  |  |  |
| Trading and Clearing Fees | US\$0.30 per lot (US\$0.03 per tonne)  |  |  |  |