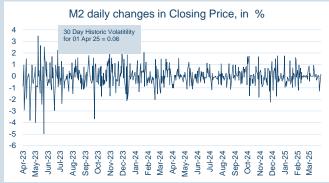

| Front Month |          |
|-------------|----------|
| Average     | \$573.11 |
| Minimum     | \$570.40 |
| Maximum     | \$576.00 |
|             |          |

| Mar-2025 |
|----------|
| 220      |
|          |
|          |