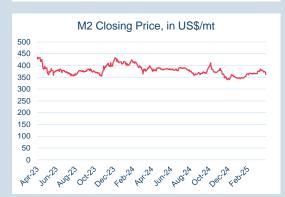

#### Monthly Overview - Mar-25

| Prompt<br>Month | nd of Month -<br>ly Settlement | Volume<br>(inc UNA) | End of<br>Month - MOI |
|-----------------|--------------------------------|---------------------|-----------------------|
| Mar-25          | \$<br>376.96                   | 674                 | -                     |
| Apr-25          | \$<br>370.00                   | 45,898              | 4,757                 |
| May-25          | \$<br>366.00                   | 41,668              | 8,935                 |
| Jun-25          | \$<br>366.00                   | 16,256              | 3,179                 |
| Jul-25          | \$<br>367.00                   | 3,435               | 1,811                 |
| Aug-25          | \$<br>370.00                   | 1,515               | 1,260                 |
| Sep-25          | \$<br>374.50                   | 1,300               | 586                   |
| Oct-25          | \$<br>377.00                   | 810                 | 494                   |
| Nov-25          | \$<br>381.50                   | -                   | 366                   |
| Dec-25          | \$<br>382.00                   | 9                   | 231                   |
| Jan-26          | \$<br>383.00                   | -                   | 78                    |
| Feb-26          | \$<br>384.00                   | -                   | 11                    |
| Mar-26          | \$<br>384.00                   | -                   | 3                     |
| Apr-26          | \$<br>384.00                   | -                   | -                     |
| May-26          | \$<br>384.00                   | -                   | -                     |