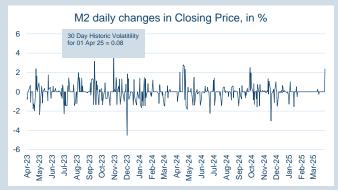

### LME Steel Scrap CFR India (Platts)

#### Monthly Overview - Mar-25

| Prompt<br>Month | d of Month -<br>ly Settlement | Volume<br>(inc UNA) | End of<br>Month - MOI |
|-----------------|-------------------------------|---------------------|-----------------------|
| Mar-25          | \$<br>376.90                  | 9                   | -                     |
| Apr-25          | \$<br>381.00                  | -                   | 4                     |
| May-25          | \$<br>382.00                  | -                   | 4                     |
| Jun-25          | \$<br>383.00                  | -                   | -                     |
| Jul-25          | \$<br>384.00                  | -                   | 1                     |
| Aug-25          | \$<br>384.00                  | -                   | -                     |
| Sep-25          | \$<br>384.00                  | -                   | -                     |
| Oct-25          | \$<br>384.00                  | -                   | 1                     |
| Nov-25          | \$<br>384.00                  | -                   | -                     |
| Dec-25          | \$<br>385.00                  | -                   | -                     |
| Jan-26          | \$<br>385.00                  | -                   | -                     |
| Feb-26          | \$<br>385.00                  | -                   | -                     |
| Mar-26          | \$<br>385.00                  | -                   | -                     |
| Apr-26          | \$<br>386.00                  | -                   | -                     |
| May-26          | \$<br>386.00                  | -                   | -                     |

| Front Month |          |
|-------------|----------|
| Average     | \$376.33 |
| Minimum     | \$376.00 |
| Maximum     | \$382.00 |
|             |          |

| Volume (ex UNA)  | Mar-2025             |
|------------------|----------------------|
| Lots             | 9                    |
|                  |                      |
| Made and a       |                      |
| Volume (inc UNA) | Mar-2025             |
| Lots             | <b>Mar-2025</b><br>9 |
|                  |                      |