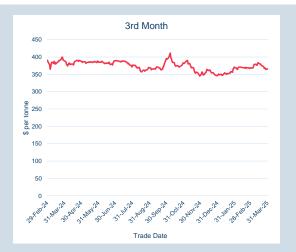

#### LME Steel Scrap CFR Turkey (Platts)

**Tonnes** 

#### Monthly Overview - Mar-25

| Prompt<br>Month | nd of Month -<br>ly Settlement | Volume<br>(inc UNA) | End of<br>Month - MOI |
|-----------------|--------------------------------|---------------------|-----------------------|
| Mar-25          | \$<br>376.96                   | 674                 | -                     |
| Apr-25          | \$<br>370.00                   | 45,898              | 4,757                 |
| May-25          | \$<br>366.00                   | 41,668              | 8,935                 |
| Jun-25          | \$<br>366.00                   | 16,256              | 3,179                 |
| Jul-25          | \$<br>367.00                   | 3,435               | 1,811                 |
| Aug-25          | \$<br>370.00                   | 1,515               | 1,260                 |
| Sep-25          | \$<br>374.50                   | 1,300               | 586                   |
| Oct-25          | \$<br>377.00                   | 810                 | 494                   |
| Nov-25          | \$<br>381.50                   | -                   | 366                   |
| Dec-25          | \$<br>382.00                   | 9                   | 231                   |
| Jan-26          | \$<br>383.00                   | -                   | 78                    |
| Feb-26          | \$<br>384.00                   | -                   | 11                    |
| Mar-26          | \$<br>384.00                   | -                   | 3                     |
| Apr-26          | \$<br>384.00                   | -                   | -                     |
| May-26          | \$<br>384.00                   | -                   | -                     |

| Front Month |          |
|-------------|----------|
| Average     | \$372.59 |
| Minimum     | \$362.50 |
| Maximum     | \$377.00 |
|             |          |

| Volume (ex UNA)  | Mar-2025     |
|------------------|--------------|
| Lots             | 108,715      |
|                  |              |
| Volume (inc UNA) | Mar-2025     |
| Lots             | 111,565      |
| Tonnes           | 1,115,650    |
|                  |              |
| Volume           | Year To Date |
| Lots             | 252,956      |