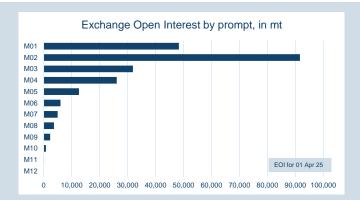

#### Monthly Overview - Mar-25

| Prompt<br>Month | nd of Month -<br>ly Settlement | Volume<br>(inc UNA) | End of<br>Month - MOI |
|-----------------|--------------------------------|---------------------|-----------------------|
| Mar-25          | \$<br>376.96                   | 674                 | -                     |
| Apr-25          | \$<br>370.00                   | 45,898              | 4,757                 |
| May-25          | \$<br>366.00                   | 41,668              | 8,935                 |
| Jun-25          | \$<br>366.00                   | 16,256              | 3,179                 |
| Jul-25          | \$<br>367.00                   | 3,435               | 1,811                 |
| Aug-25          | \$<br>370.00                   | 1,515               | 1,260                 |
| Sep-25          | \$<br>374.50                   | 1,300               | 586                   |
| Oct-25          | \$<br>377.00                   | 810                 | 494                   |
| Nov-25          | \$<br>381.50                   | -                   | 366                   |
| Dec-25          | \$<br>382.00                   | 9                   | 231                   |
| Jan-26          | \$<br>383.00                   | -                   | 78                    |
| Feb-26          | \$<br>384.00                   | -                   | 11                    |
| Mar-26          | \$<br>384.00                   | -                   | 3                     |
| Apr-26          | \$<br>384.00                   | -                   | -                     |
| May-26          | \$<br>384.00                   | -                   | -                     |