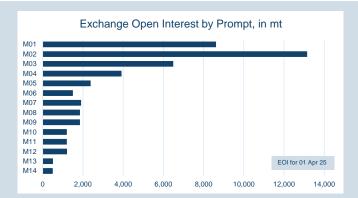

| 51                    |
| May-26          | \$<br>496.00                 | 150                 | 50                    |



| Front Month |          |
|-------------|----------|
| Average     | \$464.17 |
| Minimum     | \$459.50 |
| Maximum     | \$471.50 |
|             |          |

| Volume (ex UNA)  | Mar-2025     |
|------------------|--------------|
| Lots             | 9,708        |
|                  |              |
| Volume (inc UNA) | Mar-2025     |
| Lots             | 9,708        |
| Tonnes           | 97,080       |
|                  |              |
| Volumo           | Voar To Dato |

| Volume | Year To Date    |
|--------|-----------------|
| Lots   | 41,508          |
| Tonnes | <i>4</i> 15.080 |



Publication Date: 03 April 25



## An HKEX Company













| Cont                      | ract specifications                   |
|---------------------------|---------------------------------------|
| Contract Code             | HCD                                   |
| Underlying Index          | Argus HRC FOB Tianjin China           |
| Initial Margin            | \$670 per lot (as of Nov-24)          |
| Bloomberg Ticker          | LCYA Comdty                           |
| EIKON RIC                 | 0#CMHCF:                              |
| TT Product Code           | HCFCECS                               |
| CQG Product Code          | LHC                                   |
| Lot Size                  | 10 metric tonnes                      |
| Price Quotation           | US\$ / metric tonne                   |
| Contract Type