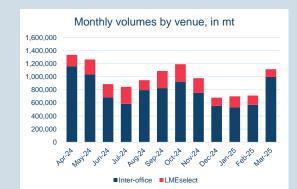

| Front Month |          |
|-------------|----------|
| Average     | \$372.59 |
| Minimum     | \$362.50 |
| Maximum     | \$377.00 |
|             |          |

| Volume (ex UNA)  | Mar-2025     |
|------------------|--------------|
| Lots             | 108,715      |
|                  |              |
| Volume (inc UNA) | Mar-2025     |
| Lots             | 111,565      |
| Tonnes           | 1,115,650    |
|                  |              |
| Volume           | Year To Date |
| Lots             | 252,956      |