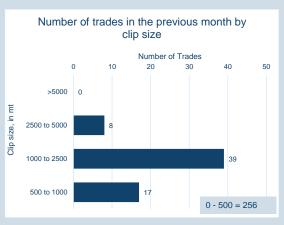

ot (as of Nov-24)          |
| Bloomberg Ticker          | LCYA Comdty                           |
| EIKON RIC                 | 0#CMHCF:                              |
| TT Product Code           | HCFCECS                               |
| CQG Product Code          | LHC                                   |
| Lot Size                  | 10 metric tonnes                      |
| Price Quotation           | US\$ / metric tonne                   |
| Contract Type             | Cash settled futures                  |
| Contract Period           | Monthly out to 15 months              |
| Trading Venues            | LMEselect and Inter-office telephone  |
| Margining                 | Realised variation margins applied    |
| Trading and Clearing Fees | US\$0.30 per lot (US\$0.03 per tonne) |





#### LME Steel HRC N. America (Platts)

#### Monthly Overview - Mar-25







| Prompt<br>Month | d of Month -<br>ly Settlement | Volume<br>(inc UNA) | End of<br>Month - MOI |
|-----------------|-------------------------------|---------------------|-----------------------|
| Jan-00          | \$<br>940.95                  | -                   | -                     |
| Feb-00          | \$<br>945.00                  | -                   | -                     |
| Feb-00          | \$<br>945.00                  | -                   | -                     |
| May-00          | \$<br>945.00                  | -                   | -                     |
| May-00          | \$<br>945.00                  | -                   | -                     |
| Jul-00          | \$<br>945.00