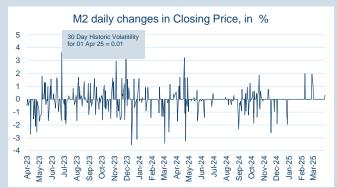

| Apr-26          | \$<br>320.00                 | -                   | -                     |
| May-26          | \$<br>320.00                 | -                   | -                     |



| Front Month |          |
|-------------|----------|
| Average     | \$313.12 |
| Minimum     | \$313.00 |
| Maximum     | \$315.60 |
|             |          |

| VOIUITIE (ex UNA) | Mar-2025 |
|-------------------|----------|
| Lots              | -        |
|                   |          |
| Volume (inc UNA)  | Mar-2025 |
| Lots              | -        |
| Tonnes            | -        |

| Volume | Year To Date |
|--------|--------------|
| Lots   | 30           |
| Tonnes | 300          |



## **LME Steel Scrap CFR Taiwan (Argus)**

Publication Date: 03 April 25

# An HKEX Company













| Contract specifications   |                                                               |  |  |
|---------------------------|---------------------------------------------------------------|--|--|
| Contract Code             | STD                                                           |  |  |
| Underlying Index          | Argus' Ferrous scrap HMS 1/2 (80:20) containerised CFR Taiwan |  |  |
| Initial Margin            | \$360 per lot (as of Nov-24)                                  |  |  |
| Bloomberg Ticker          | LVAA Comdty                                                   |  |  |
| EIKON RIC                 | 0#CSSTF:                                                      |  |  |
| TT Product Code           | STFCECS                                                       |  |