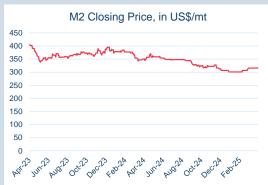

### **LME Steel Rebar FOB Turkey (Platts)**

## Monthly Overview - Mar-25

| Prompt<br>Month | d of Month -<br>y Settlement | Volume<br>(inc UNA) | End of<br>Month - MOI |
|-----------------|------------------------------|---------------------|-----------------------|
| Mar-25          | \$<br>570.40                 | -                   | -                     |
| Apr-25          | \$<br>574.50                 | 145                 | 54                    |
| May-25          | \$<br>577.50                 | 75                  | 15                    |
| Jun-25          | \$<br>578.50                 | -                   | 4                     |
| Jul-25          | \$<br>582.50                 | -                   | 12                    |
| Aug-25          | \$<br>587.50                 | -                   | 3                     |
| Sep-25          | \$<br>589.50                 | -                   | 2                     |
| Oct-25          | \$<br>591.50                 | -                   | 4                     |
| Nov-25          | \$<br>593.50                 | -                   | 6                     |
| Dec-25          | \$<br>594.50                 | -                   | 8                     |
| Jan-26          | \$<br>595.50                 | -                   | 7                     |
| Feb-26          | \$<br>598.50                 | -                   | -                     |
| Mar-26          | \$<br>600.50                 | -                   | -                     |
| Apr-26          | \$<br>605.50                 | -                   | -                     |
| May-26          | \$<br>605.50                 | -                   | -                     |

| Front Month |          |
|-------------|----------|
| Average     | \$573.11 |
| Minimum     | \$570.40 |
| Maximum     | \$576.00 |
|             |          |

| Mar-2025 |
|----------|
| 220      |
|          |
|          |

| Volume (inc UNA) | Mar-2025 |  |
|------------------|----------|--|
| Lots             | 220      |  |
| Tonnes           | 2.200    |  |

| Volume | Year To Date |
|--------|--------------|
| Lots   | 2,769        |
| Tonnes | 27,690       |