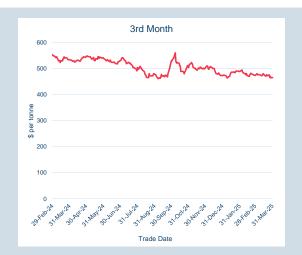

| Front Month |          |
|-------------|----------|
| Average     | \$573.11 |
| Minimum     | \$570.40 |
| Maximum     | \$576.00 |
|             |          |

| Mar-2025 |
|----------|
| 220      |
|          |
|          |