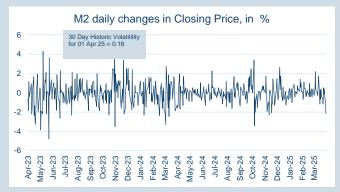

| Front Month |          |
|-------------|----------|
| Average     | \$372.59 |
| Minimum     | \$362.50 |
| Maximum     | \$377.00 |
|             |          |

| Volume (ex UNA)  | Mar-2025     |
|------------------|--------------|
| Lots             | 108,715      |
|                  |              |
| Volume (inc UNA) | Mar-2025     |
| Lots             | 111,565      |
| Tonnes           | 1,115,650    |
|                  |              |
| Volume           | Year To Date |
| Lots             | 252,956      |