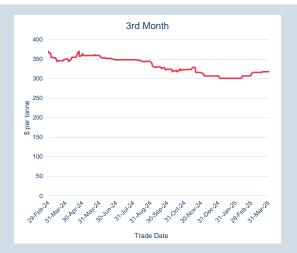

#### Monthly Overview - Mar-25

| Prompt<br>Month | d of Month -<br>y Settlement | Volume<br>(inc UNA) | End of<br>Month - MOI |
|-----------------|------------------------------|---------------------|-----------------------|
| Mar-25          | \$<br>315.60                 | -                   | -                     |
| Apr-25          | \$<br>316.00                 | -                   | -                     |
| May-25          | \$<br>318.00                 | -                   | -                     |
| Jun-25          | \$<br>319.00                 | -                   | -                     |
| Jul-25          | \$<br>319.00                 | -                   | 1                     |
| Aug-25          | \$<br>319.00                 | -                   | -                     |
| Sep-25          | \$<br>319.00                 | -                   | -                     |
| Oct-25          | \$<br>319.00                 | -                   | -                     |
| Nov-25          | \$<br>319.00                 | -                   | -                     |
| Dec-25          | \$<br>319.00                 | -                   | -                     |
| Jan-26          | \$<br>319.00                 | -                   | -                     |
| Feb-26          | \$<br>319.00                 | -                   | -                     |
| Mar-26          | \$<br>319.00                 | -                   | -                     |
| Apr-26          | \$<br>320.00                 | -                   | -                     |
| May-26          | \$<br>320.00                 | -                   | -                     |

| Front Month |          |
|-------------|----------|
| Average     | \$313.12 |
| Minimum     | \$313.00 |
| Maximum     | \$315.60 |
|             |          |

| VOIUITIE (ex UNA) | Mar-2025 |
|-------------------|----------|
| Lots              | -        |
|                   |          |
| Volume (inc UNA)  | Mar-2025 |
| Lots              | -        |
| Tonnes            | -        |