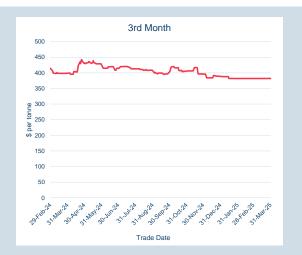

| Front Month |          |
|-------------|----------|
| Average     | \$573.11 |
| Minimum     | \$570.40 |
| Maximum     | \$576.00 |
|             |          |

| Mar-2025 |
|----------|
| 220      |
|          |
|          |