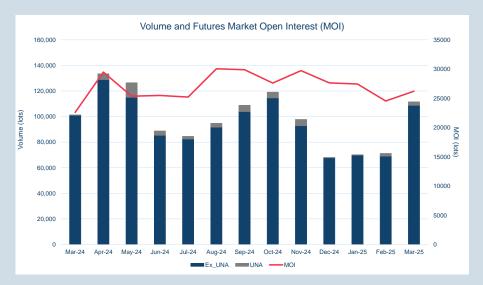

#### LME Steel Scrap CFR Turkey (Platts)

**Tonnes** 

#### Monthly Overview - Mar-25

| Prompt<br>Month | nd of Month -<br>ly Settlement | Volume<br>(inc UNA) | End of<br>Month - MOI |
|-----------------|--------------------------------|---------------------|-----------------------|
| Mar-25          | \$<br>376.96                   | 674                 | -                     |
| Apr-25          | \$<br>370.00                   | 45,898              | 4,757                 |
| May-25          | \$<br>366.00                   | 41,668              | 8,935                 |
| Jun-25          | \$<br>366.00                   | 16,256              | 3,179                 |
| Jul-25          | \$<br>367.00                   | 3,435               | 1,811                 |
| Aug-25          | \$<br>370.00                   | 1,515               | 1,260                 |
| Sep-25          | \$<br>374.50                   | 1,300               | 586                   |
| Oct-25          | \$<br>377.00                   | 810                 | 494                   |
| Nov-25          | \$<br>381.50                   | -                   | 366                   |
| Dec-25          | \$<br>382.00                   | 9                   | 231                   |
| Jan-26          | \$<br>383.00                   | -                   | 78                    |
| Feb-26          | \$<br>384.00                   | -                   | 11                    |
| Mar-26          | \$<br>384.00                   | -                   | 3                     |
| Apr-26          | \$<br>384.00                   | -                   | -                     |
| May-26          | \$<br>384.00                   | -                   | -                     |

| Front Month |          |
|-------------|----------|
| Average     | \$372.59 |
| Minimum     | \$362.50 |
| Maximum     | \$377.00 |
|             |          |

| Volume (ex UNA)  | Mar-2025     |
|------------------|--------------|
| Lots             | 108,715      |
|                  |              |
| Volume (inc UNA) | Mar-2025     |
| Lots             | 111,565      |
| Tonnes           | 1,115,650    |
|                  |              |
| Volume           | Year To Date |
| Lots             | 252,956      |

2,529,560

Publication Date: 03 April 25

| Cont                      | ract specifications                   |
|---------------------------|---------------------------------------|
| Contract Code             | SCD                                   |
| Underlying Index          | Platts TSI HMS 1&2 (80:20) CFR Turkey |
| Initial Margin            | \$320 per lot (as of Nov-24)          |
| Bloomberg Ticker          | JBOA Comdty                           |
| EIKON RIC                 | 0#CSSCF:                              |
| TT Product Code           | SCFCECS                               |
| CQG Product Code          | SSC                                   |
| Lot Size                  | 10 metric tonnes                      |
| Price Quotation           | US\$ / metric tonne                   |
| Contract Type             | Cash settled futures                  |
| Contract Period           | Monthly out to 15 months              |
| Trading Venues            | LMEselect and Inter-office telephone  |
| Margining                 | Realised variation margins applied    |
| Trading and Clearing Fees | US\$0.30 per lot (US\$0.03 per tonne) |