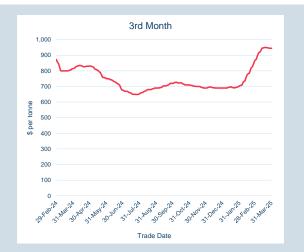

|
| EIKON RIC                 | 0#CMHCF:                              |
| TT Product Code           | HCFCECS                               |
| CQG Product Code          | LHC                                   |
| Lot Size                  | 10 metric tonnes                      |
| Price Quotation           | US\$ / metric tonne                   |
| Contract Type             | Cash settled futures                  |
| Contract Period           | Monthly out to 15 months              |
| Trading Venues            | LMEselect and Inter-office telephone  |
| Margining                 | Realised variation margins applied    |
| Trading and Clearing Fees | US\$0.30 per lot (US\$0.03 per tonne) |





#### LME Steel HRC N. America (Platts)

#### Monthly Overview - Mar-25







| Prompt<br>Month | d of Month -<br>ly Settlement | Volume<br>(inc UNA) | End of<br>Month - MOI |
|-----------------|-------------------------------|---------------------|-----------------------|
| Jan-00          | \$<br>940.95                  | -                   | -                     |
| Feb-00          | \$<br>945.00                  | -                   | -                     |
| Feb-00          | \$<br>945.00                  | -                   | -                     |
| May-00          | \$<br>945.00                  | -                   | -                     |
| May-00          | \$<br>945.00                  | -                   | -                     |
| Jul-00          | \$<br>945.00                  | -                   | -                     |
| Jun-01