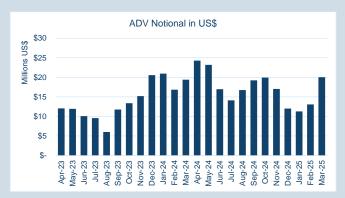

| Front Month |          |
|-------------|----------|
| Average     | \$372.59 |
| Minimum     | \$362.50 |
| Maximum     | \$377.00 |
|             |          |

| Volume (ex UNA)  | Mar-2025     |
|------------------|--------------|
| Lots             | 108,715      |
|                  |              |
| Volume (inc UNA) | Mar-2025     |
| Lots             | 111,565      |
| Tonnes           | 1,115,650    |
|                  |              |
| Volume           | Year To Date |
| Lots             | 252,956      |