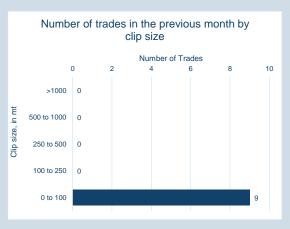

#### Monthly Overview - Mar-25

| Prompt<br>Month | d of Month -<br>y Settlement | Volume<br>(inc UNA) | End of<br>Month - MOI |
|-----------------|------------------------------|---------------------|-----------------------|
| Mar-25          | \$<br>315.60                 | -                   | -                     |
| Apr-25          | \$<br>316.00                 | -                   | -                     |
| May-25          | \$<br>318.00                 | -                   | -                     |
| Jun-25          | \$<br>319.00                 | -                   | -                     |
| Jul-25          | \$<br>319.00                 | -                   | 1                     |
| Aug-25          | \$<br>319.00                 | -                   | -                     |
| Sep-25          | \$<br>319.00                 | -                   | -                     |
| Oct-25          | \$<br>319.00                 | -                   | -                     |
| Nov-25          | \$<br>319.00                 | -                   | -                     |
| Dec-25          | \$<br>319.00                 | -                   | -                     |
| Jan-26          | \$<br>319.00                 | -                   | -                     |
| Feb-26          | \$<br>319.00                 | -                   | -                     |
| Mar-26          | \$<br>319.00                 | -                   | -                     |
| Apr-26          | \$<br>320.00                 | -                   | -                     |
| May-26          | \$<br>320.00                 | -                   | -                     |

| Front Month |          |
|-------------|----------|
| Average     | \$313.12 |
| Minimum     | \$313.00 |
| Maximum     | \$315.60 |
|             |          |

| VOIUITIE (ex UNA) | Mar-2025 |
|-------------------|----------|
| Lots              | -        |
|                   |          |
| Volume (inc UNA)  | Mar-2025 |
| Lots              | -        |
| Tonnes            | -        |