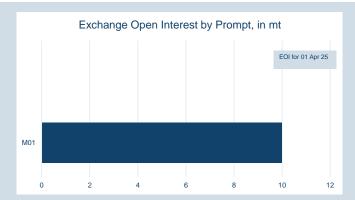

## Monthly Overview - Mar-25

| Prompt<br>Month | d of Month -<br>y Settlement | Volume<br>(inc UNA) | End of<br>Month - MOI |
|-----------------|------------------------------|---------------------|-----------------------|
| Mar-25          | \$<br>570.40                 | -                   | -                     |
| Apr-25          | \$<br>574.50                 | 145                 | 54                    |
| May-25          | \$<br>577.50                 | 75                  | 15                    |
| Jun-25          | \$<br>578.50                 | -                   | 4                     |
| Jul-25          | \$<br>582.50                 | -                   | 12                    |
| Aug-25          | \$<br>587.50                 | -                   | 3                     |
| Sep-25          | \$<br>589.50                 | -                   | 2                     |
| Oct-25          | \$<br>591.50                 | -                   | 4                     |
| Nov-25          | \$<br>593.50                 | -                   | 6                     |
| Dec-25          | \$<br>594.50                 | -                   | 8                     |
| Jan-26          | \$<br>595.50                 | -                   | 7                     |
| Feb-26          | \$<br>598.50                 | -                   | -                     |
| Mar-26          | \$<br>600.50                 | -                   | -                     |
| Apr-26          | \$<br>605.50                 | -                   | -                     |
| May-26          | \$<br>605.50                 | -                   | -                     |