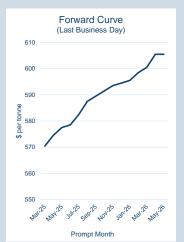

## Monthly Overview - Mar-25

| Prompt<br>Month | d of Month -<br>y Settlement | Volume<br>(inc UNA) | End of<br>Month - MOI |
|-----------------|------------------------------|---------------------|-----------------------|
| Mar-25          | \$<br>570.40                 | -                   | -                     |
| Apr-25          | \$<br>574.50                 | 145                 | 54                    |
| May-25          | \$<br>577.50                 | 75                  | 15                    |
| Jun-25          | \$<br>578.50                 | -                   | 4                     |
| Jul-25          | \$<br>582.50                 | -                   | 12                    |
| Aug-25          | \$<br>587.50                 | -                   | 3                     |
| Sep-25          | \$<br>589.50                 | -                   | 2                     |
| Oct-25          | \$<br>591.50                 | -                   | 4                     |
| Nov-25          | \$<br>593.50                 | -                   | 6                     |
| Dec-25          | \$<br>594.50                 | -                   | 8                     |
| Jan-26          | \$<br>595.50                 | -                   | 7                     |
| Feb-26          | \$<br>598.50                 | -                   | -                     |
| Mar-26          | \$<br>600.50                 | -                   | -                     |
| Apr-26          | \$<br>605.50                 | -                   | -                     |
| May-26          | \$<br>605.50                 | -                   | -                     |