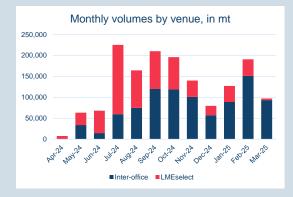

| Volume (inc UNA) | Mar-2025 |  |
|------------------|----------|--|
| Lots             | 220      |  |
| Tonnes           | 2.200    |  |

| Volume | Year To Date |
|--------|--------------|
| Lots   | 2,769        |
| Tonnes | 27,690       |

| Front Month |          |
|-------------|----------|
| Average     | \$372.59 |
| Minimum     | \$362.50 |
| Maximum     | \$377.00 |
|             |          |

| Volume (ex UNA)  | Mar-2025     |
|------------------|--------------|
| Lots             | 108,715      |
|                  |              |
| Volume (inc UNA) | Mar-2025     |
| Lots             | 111,565      |
| Tonnes           | 1,115,650    |
|                  |              |
| Volume           | Year To Date |
| Lots             | 252,956      |