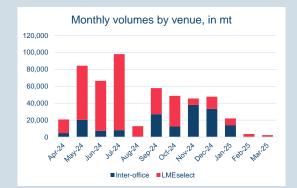

#### Monthly Overview - Mar-25

| Prompt<br>Month | nd of Month -<br>ly Settlement | Volume<br>(inc UNA) | End of<br>Month - MOI |
|-----------------|--------------------------------|---------------------|-----------------------|
| Mar-25          | \$<br>376.96                   | 674                 | -                     |
| Apr-25          | \$<br>370.00                   | 45,898              | 4,757                 |
| May-25          | \$<br>366.00                   | 41,668              | 8,935                 |
| Jun-25          | \$<br>366.00                   | 16,256              | 3,179                 |
| Jul-25          | \$<br>367.00                   | 3,435               | 1,811                 |
| Aug-25          | \$<br>370.00                   | 1,515               | 1,260                 |
| Sep-25          | \$<br>374.50                   | 1,300               | 586                   |
| Oct-25          | \$<br>377.00                   | 810                 | 494                   |
| Nov-25          | \$<br>381.50                   | -                   | 366                   |
| Dec-25          | \$<br>382.00                   | 9                   | 231                   |
| Jan-26          | \$<br>383.00                   | -                   | 78                    |
| Feb-26          | \$<br>384.00                   | -                   | 11                    |
| Mar-26          | \$<br>384.00                   | -                   | 3                     |
| Apr-26          | \$<br>384.00                   | -                   | -                     |
| May-26          | \$<br>384.00                   | -                   | -                     |

| Front Month |          |
|-------------|----------|
| Average     | \$372.59 |
| Minimum     | \$362.50 |
| Maximum     | \$377.00 |
|             |          |

| Volume (ex UNA)  | Mar-2025     |
|------------------|--------------|
| Lots             | 108,715      |
|                  |              |
| Volume (inc UNA) | Mar-2025     |
| Lots             | 111,565      |
| Tonnes           | 1,115,650    |
|                  |              |
| Volume           | Year To Date |
| Lots             | 252,956      |