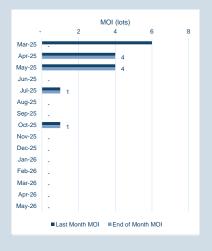

#### Monthly Overview - Mar-25

| Prompt<br>Month | d of Month -<br>ly Settlement | Volume<br>(inc UNA) | End of<br>Month - MOI |
|-----------------|-------------------------------|---------------------|-----------------------|
| Mar-25          | \$<br>376.90                  | 9                   | -                     |
| Apr-25          | \$<br>381.00                  | -                   | 4                     |
| May-25          | \$<br>382.00                  | -                   | 4                     |
| Jun-25          | \$<br>383.00                  | -                   | -                     |
| Jul-25          | \$<br>384.00                  | -                   | 1                     |
| Aug-25          | \$<br>384.00                  | -                   | -                     |
| Sep-25          | \$<br>384.00                  | -                   | -                     |
| Oct-25          | \$<br>384.00                  | -                   | 1                     |
| Nov-25          | \$<br>384.00                  | -                   | -                     |
| Dec-25          | \$<br>385.00                  | -                   | -                     |
| Jan-26          | \$<br>385.00                  | -                   | -                     |
| Feb-26          | \$<br>385.00                  | -                   | -                     |
| Mar-26          | \$<br>385.00                  | -                   | -                     |
| Apr-26          | \$<br>386.00                  | -                   | -                     |
| May-26          | \$<br>386.00                  | -                   | -                     |