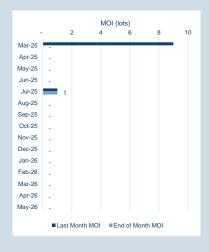

### **LME Steel Rebar FOB Turkey (Platts)**

## Monthly Overview - Mar-25

| Prompt<br>Month | d of Month -<br>y Settlement | Volume<br>(inc UNA) | End of<br>Month - MOI |
|-----------------|------------------------------|---------------------|-----------------------|
| Mar-25          | \$<br>570.40                 | -                   | -                     |
| Apr-25          | \$<br>574.50                 | 145                 | 54                    |
| May-25          | \$<br>577.50                 | 75                  | 15                    |
| Jun-25          | \$<br>578.50                 | -                   | 4                     |
| Jul-25          | \$<br>582.50                 | -                   | 12                    |
| Aug-25          | \$<br>587.50                 | -                   | 3                     |
| Sep-25          | \$<br>589.50                 | -                   | 2                     |
| Oct-25          | \$<br>591.50                 | -                   | 4                     |
| Nov-25          | \$<br>593.50                 | -                   | 6                     |
| Dec-25          | \$<br>594.50                 | -                   | 8                     |
| Jan-26          | \$<br>595.50                 | -                   | 7                     |
| Feb-26          | \$<br>598.50                 | -                   | -                     |
| Mar-26          | \$<br>600.50                 | -                   | -                     |
| Apr-26          | \$<br>605.50                 | -                   | -                     |
| May-26          | \$<br>605.50                 | -                   | -                     |

| Front Month |          |
|-------------|----------|
| Average     | \$573.11 |
| Minimum     | \$570.40 |
| Maximum     | \$576.00 |
|             |          |

| Mar-2025 |
|----------|
| 220      |
|          |
|          |

| Volume (inc UNA) | Mar-2025 |  |
|------------------|----------|--|
| Lots             | 220      |  |
| Tonnes           | 2.200    |  |

| Volume | Year To Date |
|--------|--------------|
| Lots   | 2,769        |
| Tonnes | 27,690       |