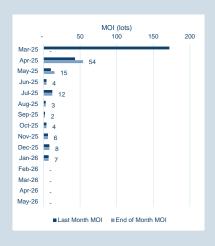

## Monthly Overview - Mar-25

| Prompt<br>Month | d of Month -<br>y Settlement | Volume<br>(inc UNA) | End of<br>Month - MOI |
|-----------------|------------------------------|---------------------|-----------------------|
| Mar-25          | \$<br>570.40                 | -                   | -                     |
| Apr-25          | \$<br>574.50                 | 145                 | 54                    |
| May-25          | \$<br>577.50                 | 75                  | 15                    |
| Jun-25          | \$<br>578.50                 | -                   | 4                     |
| Jul-25          | \$<br>582.50                 | -                   | 12                    |
| Aug-25          | \$<br>587.50                 | -                   | 3                     |
| Sep-25          | \$<br>589.50                 | -                   | 2                     |
| Oct-25          | \$<br>591.50                 | -                   | 4                     |
| Nov-25          | \$<br>593.50                 | -                   | 6                     |
| Dec-25          | \$<br>594.50                 | -                   | 8                     |
| Jan-26          | \$<br>595.50                 | -                   | 7                     |
| Feb-26          | \$<br>598.50                 | -                   | -                     |
| Mar-26          | \$<br>600.50                 | -                   | -                     |
| Apr-26          | \$<br>605.50                 | -                   | -                     |
| May-26          | \$<br>605.50                 | -                   | -                     |