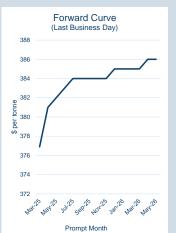

#### Monthly Overview - Mar-25

| Prompt<br>Month | d of Month -<br>ly Settlement | Volume<br>(inc UNA) | End of<br>Month - MOI |
|-----------------|-------------------------------|---------------------|-----------------------|
| Mar-25          | \$<br>376.90                  | 9                   | -                     |
| Apr-25          | \$<br>381.00                  | -                   | 4                     |
| May-25          | \$<br>382.00                  | -                   | 4                     |
| Jun-25          | \$<br>383.00                  | -                   | -                     |
| Jul-25          | \$<br>384.00                  | -                   | 1                     |
| Aug-25          | \$<br>384.00                  | -                   | -                     |
| Sep-25          | \$<br>384.00                  | -                   | -                     |
| Oct-25          | \$<br>384.00                  | -                   | 1                     |
| Nov-25          | \$<br>384.00                  | -                   | -                     |
| Dec-25          | \$<br>385.00                  | -                   | -                     |
| Jan-26          | \$<br>385.00                  | -                   | -                     |
| Feb-26          | \$<br>385.00                  | -                   | -                     |
| Mar-26          | \$<br>385.00                  | -                   | -                     |
| Apr-26          | \$<br>386.00                  | -                   | -                     |
| May-26          | \$<br>386.00                  | -                   | -                     |

| Front Month |          |
|-------------|----------|
| Average     | \$376.33 |
| Minimum     | \$376.00 |
| Maximum     | \$382.00 |
|             |          |

| Volume (ex UNA)  | Mar-2025             |
|------------------|----------------------|
| Lots             | 9                    |
|                  |                      |
| Made and a       |                      |
| Volume (inc UNA) | Mar-2025             |
| Lots             | <b>Mar-2025</b><br>9 |
|                  |                      |