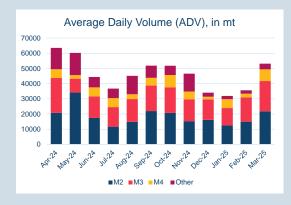

| Front Month |          |
|-------------|----------|
| Average     | \$372.59 |
| Minimum     | \$362.50 |
| Maximum     | \$377.00 |
|             |          |

| Volume (ex UNA)  | Mar-2025     |
|------------------|--------------|
| Lots             | 108,715      |
|                  |              |
| Volume (inc UNA) | Mar-2025     |
| Lots             | 111,565      |
| Tonnes           | 1,115,650    |
|                  |              |
| Volume           | Year To Date |
| Lots             | 252,956      |