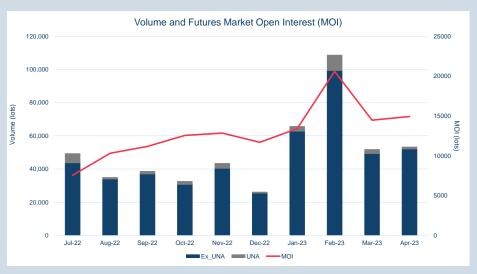

## **LME Steel Scrap CFR Turkey (Platts)**

Monthly Overview - Apr-23

| Prompt<br>Month | d of Month -<br>y Settlement | Volume<br>(inc UNA) | End of<br>Month - MOI |
|-----------------|------------------------------|---------------------|-----------------------|
| Apr-23          | \$<br>424.29                 | 3,460               | -                     |
| May-23          | \$<br>387.00                 | 12,859              | 1,943                 |
| Jun-23          | \$<br>386.00                 | 9,960               | 2,606                 |
| Jul-23          | \$<br>388.00                 | 3,954               | 1,209                 |
| Aug-23          | \$<br>388.00                 | 1,889               | 796                   |
| Sep-23          | \$<br>388.00                 | 2,168               | 825                   |
| Oct-23          | \$<br>389.00                 | 3,078               | 806                   |
| Nov-23          | \$<br>389.00                 | 2,664               | 667                   |
| Dec-23          | \$<br>389.00                 | 2,342               | 575                   |
| Jan-24          | \$<br>389.00                 | 1,762               | 535                   |
| Feb-24          | \$<br>389.00                 | 1,797               | 536                   |
| Mar-24          | \$<br>389.00                 | 1,825               | 544                   |
| Apr-24          | \$<br>389.00                 | 1,638               | 529                   |
| May-24          | \$<br>390.00                 | 1,944               | 639                   |
| Jun-24          | \$<br>389.00                 | 1,926               | 643                   |

| Front Month |          |
|-------------|----------|
| Average     | \$428.88 |
| Minimum     | \$419.00 |
| Maximum     | \$445.00 |
|             |          |

| VOIUME (ex UNA)  | Apr-2023 |
|------------------|----------|
| Lots             | 52,026   |
|                  |          |
| Volume (inc UNA) | Apr-2023 |
| Lots             | 53,266   |
| Tonnes           | 532.660  |

| Volume | Year To Date |
|--------|--------------|
| Lots   | 279,364      |
| Tonnes | 2 793 640    |