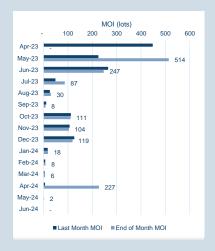

## **LME Steel Rebar FOB Turkey (Platts)**

Monthly Overview - Apr-23

| Prompt<br>Month | d of Month -<br>ly Settlement | Volume<br>(inc UNA) | End of<br>Month - MOI |
|-----------------|-------------------------------|---------------------|-----------------------|
| Apr-23          | \$<br>675.42                  | 508                 | -                     |
| May-23          | \$<br>618.00                  | 2,465               | 514                   |
| Jun-23          | \$<br>619.00                  | 760                 | 247                   |
| Jul-23          | \$<br>618.00                  | 386                 | 87                    |
| Aug-23          | \$<br>617.00                  | 214                 | 30                    |
| Sep-23          | \$<br>617.00                  | 250                 | 8                     |
| Oct-23          | \$<br>617.50                  | 17                  | 111                   |
| Nov-23          | \$<br>617.50                  | 16                  | 104                   |
| Dec-23          | \$<br>615.00                  | 75                  | 119                   |
| Jan-24          | \$<br>618.00                  | 35                  | 18                    |
| Feb-24          | \$<br>618.00                  | 20                  | 8                     |
| Mar-24          | \$<br>615.50                  | 57                  | 6                     |
| Apr-24          | \$<br>618.00                  | 467                 | 227                   |
| May-24          | \$<br>620.00                  | 8                   | 2                     |
| Jun-24          | \$<br>615.00                  | -                   | -                     |