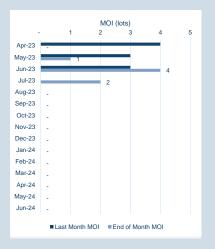

## **LME Steel Scrap CFR Turkey (Platts)**

Monthly Overview - Apr-23

| Prompt<br>Month | d of Month -<br>y Settlement | Volume<br>(inc UNA) | End of<br>Month - MOI |
|-----------------|------------------------------|---------------------|-----------------------|
| Apr-23          | \$<br>424.29                 | 3,460               | -                     |
| May-23          | \$<br>387.00                 | 12,859              | 1,943                 |
| Jun-23          | \$<br>386.00                 | 9,960               | 2,606                 |
| Jul-23          | \$<br>388.00                 | 3,954               | 1,209                 |
| Aug-23          | \$<br>388.00                 | 1,889               | 796                   |
| Sep-23          | \$<br>388.00                 | 2,168               | 825                   |
| Oct-23          | \$<br>389.00                 | 3,078               | 806                   |
| Nov-23          | \$<br>389.00                 | 2,664               | 667                   |
| Dec-23          | \$<br>389.00                 | 2,342               | 575                   |
| Jan-24          | \$<br>389.00                 | 1,762               | 535                   |
| Feb-24          | \$<br>389.00                 | 1,797               | 536                   |
| Mar-24          | \$<br>389.00                 | 1,825               | 544                   |
| Apr-24          | \$<br>389.00                 | 1,638               | 529                   |
| May-24          | \$<br>390.00                 | 1,944               | 639                   |
| Jun-24          | \$<br>389.00                 | 1,926               | 643                   |