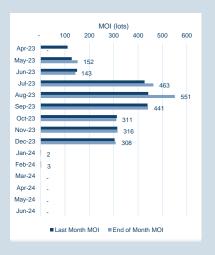

## **LME Steel Rebar FOB Turkey (Platts)**

Monthly Overview - Apr-23

| Prompt<br>Month | d of Month -<br>ly Settlement | Volume<br>(inc UNA) | End of<br>Month - MOI |
|-----------------|-------------------------------|---------------------|-----------------------|
| Apr-23          | \$<br>675.42                  | 508                 | -                     |
| May-23          | \$<br>618.00                  | 2,465               | 514                   |
| Jun-23          | \$<br>619.00                  | 760                 | 247                   |
| Jul-23          | \$<br>618.00                  | 386                 | 87                    |
| Aug-23          | \$<br>617.00                  | 214                 | 30                    |
| Sep-23          | \$<br>617.00                  | 250                 | 8                     |
| Oct-23          | \$<br>617.50                  | 17                  | 111                   |
| Nov-23          | \$<br>617.50                  | 16                  | 104                   |
| Dec-23          | \$<br>615.00                  | 75                  | 119                   |
| Jan-24          | \$<br>618.00                  | 35                  | 18                    |
| Feb-24          | \$<br>618.00                  | 20                  | 8                     |
| Mar-24          | \$<br>615.50                  | 57                  | 6                     |
| Apr-24          | \$<br>618.00                  | 467                 | 227                   |
| May-24          | \$<br>620.00                  | 8                   | 2                     |
| Jun-24          | \$<br>615.00                  | -                   | -                     |