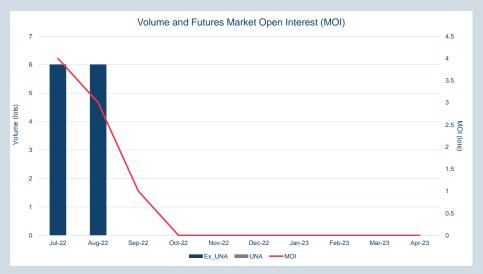

# LME Steel Scrap CFR Taiwan (Argus)

Monthly Overview - Apr-23

| Prompt<br>Month |    | d of Month -<br>ly Settlement | Volume<br>(inc UNA) | End of<br>Month - MOI |
|-----------------|----|-------------------------------|---------------------|-----------------------|
| Apr-23          | \$ | 383.32                        | -                   | -                     |
| May-23          | \$ | 362.00                        | 24                  | 6                     |
| Jun-23          | \$ | 356.00                        | 15                  | 7                     |
| Jul-23          | \$ | 357.50                        | -                   | -                     |
| Aug-23          | \$ | 357.50                        | 3                   | 1                     |
| Sep-23          | \$ | 357.50                        | -                   | -                     |
| Oct-23          | \$ | 357.50                        | -                   | -                     |
| Nov-23          | \$ | 357.50                        | -                   | -                     |
| Dec-23          | \$ | 357.50                        | -                   | -                     |
| Jan-24          | \$ | 357.50                        | -                   | -                     |
| Feb-24          | \$ | 357.50                        | -                   | -                     |
| Mar-24          | \$ | 357.50                        | -                   | -                     |
| Apr-24          | \$ | 357.50                        | -                   | -                     |
| May-24          | \$ | 357.50                        | -                   | -                     |
| Jun-24          | \$ | 357.50                        | -                   | -                     |
|                 | -  |                               |                     |                       |

| Front Month |          |
|-------------|----------|
| Average     | \$390.93 |
| Minimum     | \$381.00 |
| Maximum     | \$406.00 |
|             |          |

| V OIUIIIC (ex UNA) | Apr-2023 |
|--------------------|----------|
| Lots               | 42       |
|                    |          |
| Volume (inc UNA)   | Apr-2023 |
| Lots               | 42       |
| Tonnes             | 100      |