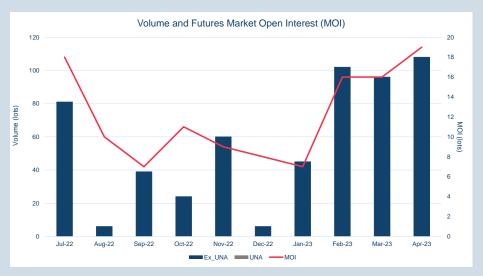

## **LME Steel Scrap CFR Turkey (Platts)**

Monthly Overview - Apr-23

| Prompt<br>Month | d of Month -<br>y Settlement | Volume<br>(inc UNA) | End of<br>Month - MOI |
|-----------------|------------------------------|---------------------|-----------------------|
| Apr-23          | \$<br>424.29                 | 3,460               | -                     |
| May-23          | \$<br>387.00                 | 12,859              | 1,943                 |
| Jun-23          | \$<br>386.00                 | 9,960               | 2,606                 |
| Jul-23          | \$<br>388.00                 | 3,954               | 1,209                 |
| Aug-23          | \$<br>388.00                 | 1,889               | 796                   |
| Sep-23          | \$<br>388.00                 | 2,168               | 825                   |
| Oct-23          | \$<br>389.00                 | 3,078               | 806                   |
| Nov-23          | \$<br>389.00                 | 2,664               | 667                   |
| Dec-23          | \$<br>389.00                 | 2,342               | 575                   |
| Jan-24          | \$<br>389.00                 | 1,762               | 535                   |
| Feb-24          | \$<br>389.00                 | 1,797               | 536                   |
| Mar-24          | \$<br>389.00                 | 1,825               | 544                   |
| Apr-24          | \$<br>389.00                 | 1,638               | 529                   |
| May-24          | \$<br>390.00                 | 1,944               | 639                   |
| Jun-24          | \$<br>389.00                 | 1,926               | 643                   |

| Front Month |          |
|-------------|----------|
| Average     | \$428.88 |
| Minimum     | \$419.00 |
| Maximum     | \$445.00 |
|             |          |

| VOIUME (ex UNA)  | Apr-2023 |
|------------------|----------|
| Lots             | 52,026   |
|                  |          |
| Volume (inc UNA) | Apr-2023 |
| Lots             | 53,266   |
| Tonnes           | 532.660  |

| Volume | Year To Date |
|--------|--------------|
| Lots   | 279,364      |
| Tonnes | 2 793 640    |