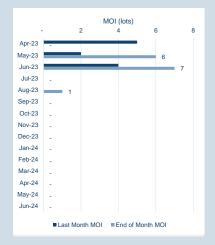

# LME Steel Scrap CFR Taiwan (Argus)

Monthly Overview - Apr-23

| Prompt<br>Month |    | d of Month -<br>ly Settlement | Volume<br>(inc UNA) | End of<br>Month - MOI |
|-----------------|----|-------------------------------|---------------------|-----------------------|
| Apr-23          | \$ | 383.32                        | -                   | -                     |
| May-23          | \$ | 362.00                        | 24                  | 6                     |
| Jun-23          | \$ | 356.00                        | 15                  | 7                     |
| Jul-23          | \$ | 357.50                        | -                   | -                     |
| Aug-23          | \$ | 357.50                        | 3                   | 1                     |
| Sep-23          | \$ | 357.50                        | -                   | -                     |
| Oct-23          | \$ | 357.50                        | -                   | -                     |
| Nov-23          | \$ | 357.50                        | -                   | -                     |
| Dec-23          | \$ | 357.50                        | -                   | -                     |
| Jan-24          | \$ | 357.50                        | -                   | -                     |
| Feb-24          | \$ | 357.50                        | -                   | -                     |
| Mar-24          | \$ | 357.50                        | -                   | -                     |
| Apr-24          | \$ | 357.50                        | -                   | -                     |
| May-24          | \$ | 357.50                        | -                   | -                     |
| Jun-24          | \$ | 357.50                        | -                   | -                     |
|                 | -  |                               |                     |                       |