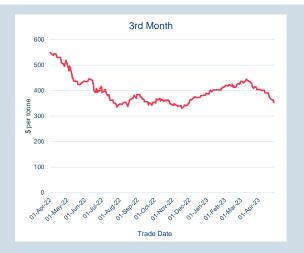

# LME Steel Scrap CFR Taiwan (Argus)

Monthly Overview - Apr-23

| Prompt<br>Month |    | d of Month -<br>ly Settlement | Volume<br>(inc UNA) | End of<br>Month - MOI |
|-----------------|----|-------------------------------|---------------------|-----------------------|
| Apr-23          | \$ | 383.32                        | -                   | -                     |
| May-23          | \$ | 362.00                        | 24                  | 6                     |
| Jun-23          | \$ | 356.00                        | 15                  | 7                     |
| Jul-23          | \$ | 357.50                        | -                   | -                     |
| Aug-23          | \$ | 357.50                        | 3                   | 1                     |
| Sep-23          | \$ | 357.50                        | -                   | -                     |
| Oct-23          | \$ | 357.50                        | -                   | -                     |
| Nov-23          | \$ | 357.50                        | -                   | -                     |
| Dec-23          | \$ | 357.50                        | -                   | -                     |
| Jan-24          | \$ | 357.50                        | -                   | -                     |
| Feb-24          | \$ | 357.50                        | -                   | -                     |
| Mar-24          | \$ | 357.50                        | -                   | -                     |
| Apr-24          | \$ | 357.50                        | -                   | -                     |
| May-24          | \$ | 357.50                        | -                   | -                     |
| Jun-24          | \$ | 357.50                        | -                   | -                     |
|                 | -  |                               |                     |                       |

| Front Month |          |
|-------------|----------|
| Average     | \$390.93 |
| Minimum     | \$381.00 |
| Maximum     | \$406.00 |
|             |          |

| V OIUIIIC (ex UNA) | Apr-2023 |
|--------------------|----------|
| Lots               | 42       |
|                    |          |
| Volume (inc UNA)   | Apr-2023 |
| Lots               | 42       |
| Tonnes             | 100      |