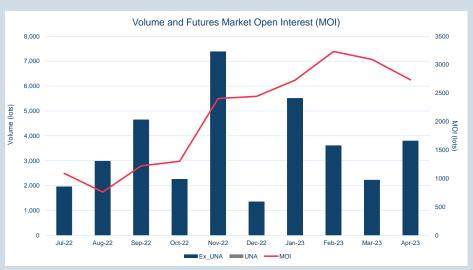

## **LME Steel Rebar FOB Turkey (Platts)**

Monthly Overview - Apr-23

| Prompt<br>Month | d of Month -<br>ly Settlement | Volume<br>(inc UNA) | End of<br>Month - MOI |
|-----------------|-------------------------------|---------------------|-----------------------|
| Apr-23          | \$<br>675.42                  | 508                 | -                     |
| May-23          | \$<br>618.00                  | 2,465               | 514                   |
| Jun-23          | \$<br>619.00                  | 760                 | 247                   |
| Jul-23          | \$<br>618.00                  | 386                 | 87                    |
| Aug-23          | \$<br>617.00                  | 214                 | 30                    |
| Sep-23          | \$<br>617.00                  | 250                 | 8                     |
| Oct-23          | \$<br>617.50                  | 17                  | 111                   |
| Nov-23          | \$<br>617.50                  | 16                  | 104                   |
| Dec-23          | \$<br>615.00                  | 75                  | 119                   |
| Jan-24          | \$<br>618.00                  | 35                  | 18                    |
| Feb-24          | \$<br>618.00                  | 20                  | 8                     |
| Mar-24          | \$<br>615.50                  | 57                  | 6                     |
| Apr-24          | \$<br>618.00                  | 467                 | 227                   |
| May-24          | \$<br>620.00                  | 8                   | 2                     |
| Jun-24          | \$<br>615.00                  | -                   | -                     |

| Front Month |          |
|-------------|----------|
| Average     | \$678.50 |
| Minimum     | \$672.00 |
| Maximum     | \$688.00 |

| TOTALLIO (OX OLUT) |          |
|--------------------|----------|
| Lots               | 5,278    |
|                    |          |
| Volume (inc UNA)   | Apr-2023 |
| Lots               | 5,278    |
| Tonnes             | 52,780   |

| Volume | Year To Date |
|--------|--------------|
| Lots   | 27,573       |
| Tonnes | 275 730      |