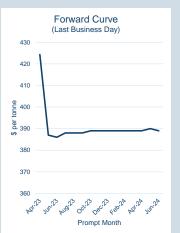

## **LME Steel Scrap CFR Turkey (Platts)**

Monthly Overview - Apr-23

| Prompt<br>Month | d of Month -<br>y Settlement | Volume<br>(inc UNA) | End of<br>Month - MOI |
|-----------------|------------------------------|---------------------|-----------------------|
| Apr-23          | \$<br>424.29                 | 3,460               | -                     |
| May-23          | \$<br>387.00                 | 12,859              | 1,943                 |
| Jun-23          | \$<br>386.00                 | 9,960               | 2,606                 |
| Jul-23          | \$<br>388.00                 | 3,954               | 1,209                 |
| Aug-23          | \$<br>388.00                 | 1,889               | 796                   |
| Sep-23          | \$<br>388.00                 | 2,168               | 825                   |
| Oct-23          | \$<br>389.00                 | 3,078               | 806                   |
| Nov-23          | \$<br>389.00                 | 2,664               | 667                   |
| Dec-23          | \$<br>389.00                 | 2,342               | 575                   |
| Jan-24          | \$<br>389.00                 | 1,762               | 535                   |
| Feb-24          | \$<br>389.00                 | 1,797               | 536                   |
| Mar-24          | \$<br>389.00                 | 1,825               | 544                   |
| Apr-24          | \$<br>389.00                 | 1,638               | 529                   |
| May-24          | \$<br>390.00                 | 1,944               | 639                   |
| Jun-24          | \$<br>389.00                 | 1,926               | 643                   |