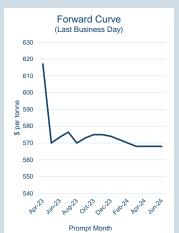

## **LME Steel Rebar FOB Turkey (Platts)**

Monthly Overview - Apr-23

| Prompt<br>Month | d of Month -<br>ly Settlement | Volume<br>(inc UNA) | End of<br>Month - MOI |
|-----------------|-------------------------------|---------------------|-----------------------|
| Apr-23          | \$<br>675.42                  | 508                 | -                     |
| May-23          | \$<br>618.00                  | 2,465               | 514                   |
| Jun-23          | \$<br>619.00                  | 760                 | 247                   |
| Jul-23          | \$<br>618.00                  | 386                 | 87                    |
| Aug-23          | \$<br>617.00                  | 214                 | 30                    |
| Sep-23          | \$<br>617.00                  | 250                 | 8                     |
| Oct-23          | \$<br>617.50                  | 17                  | 111                   |
| Nov-23          | \$<br>617.50                  | 16                  | 104                   |
| Dec-23          | \$<br>615.00                  | 75                  | 119                   |
| Jan-24          | \$<br>618.00                  | 35                  | 18                    |
| Feb-24          | \$<br>618.00                  | 20                  | 8                     |
| Mar-24          | \$<br>615.50                  | 57                  | 6                     |
| Apr-24          | \$<br>618.00                  | 467                 | 227                   |
| May-24          | \$<br>620.00                  | 8                   | 2                     |
| Jun-24          | \$<br>615.00                  | -                   | -                     |