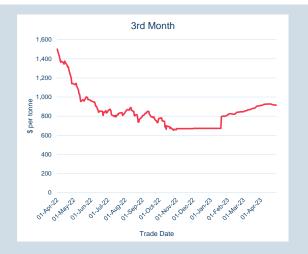

# LME Steel Scrap CFR Taiwan (Argus)

Monthly Overview - Apr-23

| Prompt<br>Month |    | d of Month -<br>ly Settlement | Volume<br>(inc UNA) | End of<br>Month - MOI |
|-----------------|----|-------------------------------|---------------------|-----------------------|
| Apr-23          | \$ | 383.32                        | -                   | -                     |
| May-23          | \$ | 362.00                        | 24                  | 6                     |
| Jun-23          | \$ | 356.00                        | 15                  | 7                     |
| Jul-23          | \$ | 357.50                        | -                   | -                     |
| Aug-23          | \$ | 357.50                        | 3                   | 1                     |
| Sep-23          | \$ | 357.50                        | -                   | -                     |
| Oct-23          | \$ | 357.50                        | -                   | -                     |
| Nov-23          | \$ | 357.50                        | -                   | -                     |
| Dec-23          | \$ | 357.50                        | -                   | -                     |
| Jan-24          | \$ | 357.50                        | -                   | -                     |
| Feb-24          | \$ | 357.50                        | -                   | -                     |
| Mar-24          | \$ | 357.50                        | -                   | -                     |
| Apr-24          | \$ | 357.50                        | -                   | -                     |
| May-24          | \$ | 357.50                        | -                   | -                     |
| Jun-24          | \$ | 357.50                        | -                   | -                     |
|                 | -  |                               |                     |                       |

| Front Month |          |
|-------------|----------|
| Average     | \$390.93 |
| Minimum     | \$381.00 |
| Maximum     | \$406.00 |
|             |          |

| V OIUIIIC (ex UNA) | Apr-2023 |
|--------------------|----------|
| Lots               | 42       |
|                    |          |
| Volume (inc UNA)   | Apr-2023 |
| Lots               | 42       |
| Tonnes             | 100      |