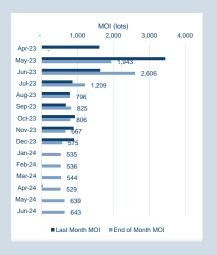

## **LME Steel Scrap CFR Turkey (Platts)**

Monthly Overview - Apr-23

| Prompt<br>Month | d of Month -<br>y Settlement | Volume<br>(inc UNA) | End of<br>Month - MOI |
|-----------------|------------------------------|---------------------|-----------------------|
| Apr-23          | \$<br>424.29                 | 3,460               | -                     |
| May-23          | \$<br>387.00                 | 12,859              | 1,943                 |
| Jun-23          | \$<br>386.00                 | 9,960               | 2,606                 |
| Jul-23          | \$<br>388.00                 | 3,954               | 1,209                 |
| Aug-23          | \$<br>388.00                 | 1,889               | 796                   |
| Sep-23          | \$<br>388.00                 | 2,168               | 825                   |
| Oct-23          | \$<br>389.00                 | 3,078               | 806                   |
| Nov-23          | \$<br>389.00                 | 2,664               | 667                   |
| Dec-23          | \$<br>389.00                 | 2,342               | 575                   |
| Jan-24          | \$<br>389.00                 | 1,762               | 535                   |
| Feb-24          | \$<br>389.00                 | 1,797               | 536                   |
| Mar-24          | \$<br>389.00                 | 1,825               | 544                   |
| Apr-24          | \$<br>389.00                 | 1,638               | 529                   |
| May-24          | \$<br>390.00                 | 1,944               | 639                   |
| Jun-24          | \$<br>389.00                 | 1,926               | 643                   |