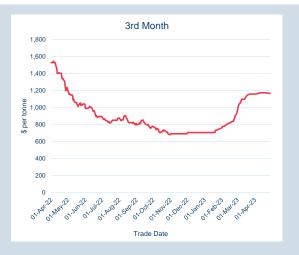

## **LME Steel Scrap CFR Turkey (Platts)**

Monthly Overview - Apr-23

| Prompt<br>Month | d of Month -<br>y Settlement | Volume<br>(inc UNA) | End of<br>Month - MOI |
|-----------------|------------------------------|---------------------|-----------------------|
| Apr-23          | \$<br>424.29                 | 3,460               | -                     |
| May-23          | \$<br>387.00                 | 12,859              | 1,943                 |
| Jun-23          | \$<br>386.00                 | 9,960               | 2,606                 |
| Jul-23          | \$<br>388.00                 | 3,954               | 1,209                 |
| Aug-23          | \$<br>388.00                 | 1,889               | 796                   |
| Sep-23          | \$<br>388.00                 | 2,168               | 825                   |
| Oct-23          | \$<br>389.00                 | 3,078               | 806                   |
| Nov-23          | \$<br>389.00                 | 2,664               | 667                   |
| Dec-23          | \$<br>389.00                 | 2,342               | 575                   |
| Jan-24          | \$<br>389.00                 | 1,762               | 535                   |
| Feb-24          | \$<br>389.00                 | 1,797               | 536                   |
| Mar-24          | \$<br>389.00                 | 1,825               | 544                   |
| Apr-24          | \$<br>389.00                 | 1,638               | 529                   |
| May-24          | \$<br>390.00                 | 1,944               | 639                   |
| Jun-24          | \$<br>389.00                 | 1,926               | 643                   |

| Front Month |          |
|-------------|----------|
| Average     | \$428.88 |
| Minimum     | \$419.00 |
| Maximum     | \$445.00 |
|             |          |

| VOIUME (ex UNA)  | Apr-2023 |
|------------------|----------|
| Lots             | 52,026   |
|                  |          |
| Volume (inc UNA) | Apr-2023 |
| Lots             | 53,266   |
| Tonnes           | 532.660  |