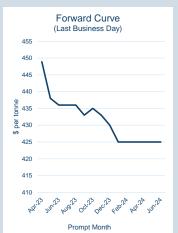

## **LME Steel Scrap CFR Turkey (Platts)**

Monthly Overview - Apr-23

| Prompt<br>Month | d of Month -<br>y Settlement | Volume<br>(inc UNA) | End of<br>Month - MOI |
|-----------------|------------------------------|---------------------|-----------------------|
| Apr-23          | \$<br>424.29                 | 3,460               | -                     |
| May-23          | \$<br>387.00                 | 12,859              | 1,943                 |
| Jun-23          | \$<br>386.00                 | 9,960               | 2,606                 |
| Jul-23          | \$<br>388.00                 | 3,954               | 1,209                 |
| Aug-23          | \$<br>388.00                 | 1,889               | 796                   |
| Sep-23          | \$<br>388.00                 | 2,168               | 825                   |
| Oct-23          | \$<br>389.00                 | 3,078               | 806                   |
| Nov-23          | \$<br>389.00                 | 2,664               | 667                   |
| Dec-23          | \$<br>389.00                 | 2,342               | 575                   |
| Jan-24          | \$<br>389.00                 | 1,762               | 535                   |
| Feb-24          | \$<br>389.00                 | 1,797               | 536                   |
| Mar-24          | \$<br>389.00                 | 1,825               | 544                   |
| Apr-24          | \$<br>389.00                 | 1,638               | 529                   |
| May-24          | \$<br>390.00                 | 1,944               | 639                   |
| Jun-24          | \$<br>389.00                 | 1,926               | 643                   |