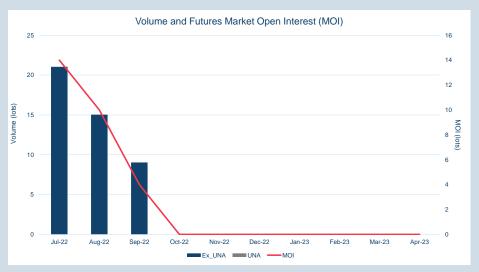

## **LME Steel Scrap CFR Turkey (Platts)**

Monthly Overview - Apr-23

| Prompt<br>Month | d of Month -<br>y Settlement | Volume<br>(inc UNA) | End of<br>Month - MOI |
|-----------------|------------------------------|---------------------|-----------------------|
| Apr-23          | \$<br>424.29                 | 3,460               | -                     |
| May-23          | \$<br>387.00                 | 12,859              | 1,943                 |
| Jun-23          | \$<br>386.00                 | 9,960               | 2,606                 |
| Jul-23          | \$<br>388.00                 | 3,954               | 1,209                 |
| Aug-23          | \$<br>388.00                 | 1,889               | 796                   |
| Sep-23          | \$<br>388.00                 | 2,168               | 825                   |
| Oct-23          | \$<br>389.00                 | 3,078               | 806                   |
| Nov-23          | \$<br>389.00                 | 2,664               | 667                   |
| Dec-23          | \$<br>389.00                 | 2,342               | 575                   |
| Jan-24          | \$<br>389.00                 | 1,762               | 535                   |
| Feb-24          | \$<br>389.00                 | 1,797               | 536                   |
| Mar-24          | \$<br>389.00                 | 1,825               | 544                   |
| Apr-24          | \$<br>389.00                 | 1,638               | 529                   |
| May-24          | \$<br>390.00                 | 1,944               | 639                   |
| Jun-24          | \$<br>389.00                 | 1,926               | 643                   |

| Front Month |          |
|-------------|----------|
| Average     | \$428.88 |
| Minimum     | \$419.00 |
| Maximum     | \$445.00 |
|             |          |

| VOIUME (ex UNA)  | Apr-2023 |
|------------------|----------|
| Lots             | 52,026   |
|                  |          |
| Volume (inc UNA) | Apr-2023 |
| Lots             | 53,266   |
| Tonnes           | 532.660  |

| Volume | Year To Date |
|--------|--------------|
| Lots   | 279,364      |
| Tonnes | 2 793 640    |