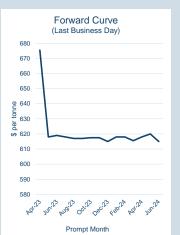

## **LME Steel Rebar FOB Turkey (Platts)**

Monthly Overview - Apr-23

| Prompt<br>Month | d of Month -<br>ly Settlement | Volume<br>(inc UNA) | End of<br>Month - MOI |
|-----------------|-------------------------------|---------------------|-----------------------|
| Apr-23          | \$<br>675.42                  | 508                 | -                     |
| May-23          | \$<br>618.00                  | 2,465               | 514                   |
| Jun-23          | \$<br>619.00                  | 760                 | 247                   |
| Jul-23          | \$<br>618.00                  | 386                 | 87                    |
| Aug-23          | \$<br>617.00                  | 214                 | 30                    |
| Sep-23          | \$<br>617.00                  | 250                 | 8                     |
| Oct-23          | \$<br>617.50                  | 17                  | 111                   |
| Nov-23          | \$<br>617.50                  | 16                  | 104                   |
| Dec-23          | \$<br>615.00                  | 75                  | 119                   |
| Jan-24          | \$<br>618.00                  | 35                  | 18                    |
| Feb-24          | \$<br>618.00                  | 20                  | 8                     |
| Mar-24          | \$<br>615.50                  | 57                  | 6                     |
| Apr-24          | \$<br>618.00                  | 467                 | 227                   |
| May-24          | \$<br>620.00                  | 8                   | 2                     |
| Jun-24          | \$<br>615.00                  | -                   | -                     |