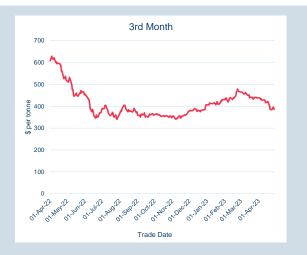

## **LME Steel Scrap CFR Turkey (Platts)**

Monthly Overview - Apr-23

| Prompt<br>Month | d of Month -<br>y Settlement | Volume<br>(inc UNA) | End of<br>Month - MOI |
|-----------------|------------------------------|---------------------|-----------------------|
| Apr-23          | \$<br>424.29                 | 3,460               | -                     |
| May-23          | \$<br>387.00                 | 12,859              | 1,943                 |
| Jun-23          | \$<br>386.00                 | 9,960               | 2,606                 |
| Jul-23          | \$<br>388.00                 | 3,954               | 1,209                 |
| Aug-23          | \$<br>388.00                 | 1,889               | 796                   |
| Sep-23          | \$<br>388.00                 | 2,168               | 825                   |
| Oct-23          | \$<br>389.00                 | 3,078               | 806                   |
| Nov-23          | \$<br>389.00                 | 2,664               | 667                   |
| Dec-23          | \$<br>389.00                 | 2,342               | 575                   |
| Jan-24          | \$<br>389.00                 | 1,762               | 535                   |
| Feb-24          | \$<br>389.00                 | 1,797               | 536                   |
| Mar-24          | \$<br>389.00                 | 1,825               | 544                   |
| Apr-24          | \$<br>389.00                 | 1,638               | 529                   |
| May-24          | \$<br>390.00                 | 1,944               | 639                   |
| Jun-24          | \$<br>389.00                 | 1,926               | 643                   |

| Front Month |          |
|-------------|----------|
| Average     | \$428.88 |
| Minimum     | \$419.00 |
| Maximum     | \$445.00 |
|             |          |

| VOIUME (ex UNA)  | Apr-2023 |
|------------------|----------|
| Lots             | 52,026   |
|                  |          |
| Volume (inc UNA) | Apr-2023 |
| Lots             | 53,266   |
| Tonnes           | 532.660  |