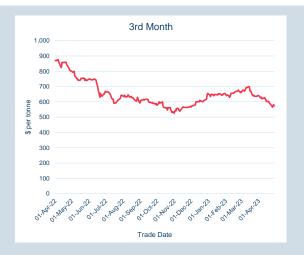

## **LME Steel Rebar FOB Turkey (Platts)**

Monthly Overview - Apr-23

| Prompt<br>Month | d of Month -<br>ly Settlement | Volume<br>(inc UNA) | End of<br>Month - MOI |
|-----------------|-------------------------------|---------------------|-----------------------|
| Apr-23          | \$<br>675.42                  | 508                 | -                     |
| May-23          | \$<br>618.00                  | 2,465               | 514                   |
| Jun-23          | \$<br>619.00                  | 760                 | 247                   |
| Jul-23          | \$<br>618.00                  | 386                 | 87                    |
| Aug-23          | \$<br>617.00                  | 214                 | 30                    |
| Sep-23          | \$<br>617.00                  | 250                 | 8                     |
| Oct-23          | \$<br>617.50                  | 17                  | 111                   |
| Nov-23          | \$<br>617.50                  | 16                  | 104                   |
| Dec-23          | \$<br>615.00                  | 75                  | 119                   |
| Jan-24          | \$<br>618.00                  | 35                  | 18                    |
| Feb-24          | \$<br>618.00                  | 20                  | 8                     |
| Mar-24          | \$<br>615.50                  | 57                  | 6                     |
| Apr-24          | \$<br>618.00                  | 467                 | 227                   |
| May-24          | \$<br>620.00                  | 8                   | 2                     |
| Jun-24          | \$<br>615.00                  | -                   | -                     |

| Front Month |          |
|-------------|----------|
| Average     | \$678.50 |
| Minimum     | \$672.00 |
| Maximum     | \$688.00 |

| TOTALLIO (OX OLUT) |          |
|--------------------|----------|
| Lots               | 5,278    |
|                    |          |
| Volume (inc UNA)   | Apr-2023 |
| Lots               | 5,278    |
| Tonnes             | 52,780   |

| Volume | Year To Date |
|--------|--------------|
| Lots   | 27,573       |
| Tonnes | 275 730      |