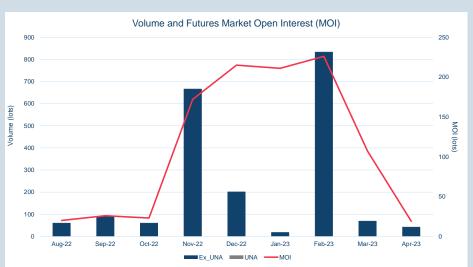

# LME Steel Scrap CFR Taiwan (Argus)

Monthly Overview - Apr-23

| Prompt<br>Month |    | d of Month -<br>ly Settlement | Volume<br>(inc UNA) | End of<br>Month - MOI |
|-----------------|----|-------------------------------|---------------------|-----------------------|
| Apr-23          | \$ | 383.32                        | -                   | -                     |
| May-23          | \$ | 362.00                        | 24                  | 6                     |
| Jun-23          | \$ | 356.00                        | 15                  | 7                     |
| Jul-23          | \$ | 357.50                        | -                   | -                     |
| Aug-23          | \$ | 357.50                        | 3                   | 1                     |
| Sep-23          | \$ | 357.50                        | -                   | -                     |
| Oct-23          | \$ | 357.50                        | -                   | -                     |
| Nov-23          | \$ | 357.50                        | -                   | -                     |
| Dec-23          | \$ | 357.50                        | -                   | -                     |
| Jan-24          | \$ | 357.50                        | -                   | -                     |
| Feb-24          | \$ | 357.50                        | -                   | -                     |
| Mar-24          | \$ | 357.50                        | -                   | -                     |
| Apr-24          | \$ | 357.50                        | -                   | -                     |
| May-24          | \$ | 357.50                        | -                   | -                     |
| Jun-24          | \$ | 357.50                        | -                   | -                     |
|                 | -  |                               |                     |                       |

| Front Month |          |
|-------------|----------|
| Average     | \$390.93 |
| Minimum     | \$381.00 |
| Maximum     | \$406.00 |
|             |          |

| V OIUIIIC (ex UNA) | Apr-2023 |
|--------------------|----------|
| Lots               | 42       |
|                    |          |
| Volume (inc UNA)   | Apr-2023 |
| Lots               | 42       |
| Tonnes             | 100      |