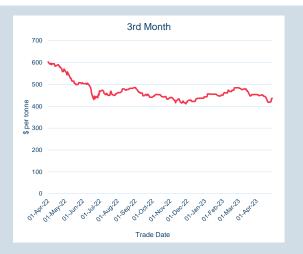

## **LME Steel Scrap CFR Turkey (Platts)**

Monthly Overview - Apr-23

| Prompt<br>Month | d of Month -<br>y Settlement | Volume<br>(inc UNA) | End of<br>Month - MOI |
|-----------------|------------------------------|---------------------|-----------------------|
| Apr-23          | \$<br>424.29                 | 3,460               | -                     |
| May-23          | \$<br>387.00                 | 12,859              | 1,943                 |
| Jun-23          | \$<br>386.00                 | 9,960               | 2,606                 |
| Jul-23          | \$<br>388.00                 | 3,954               | 1,209                 |
| Aug-23          | \$<br>388.00                 | 1,889               | 796                   |
| Sep-23          | \$<br>388.00                 | 2,168               | 825                   |
| Oct-23          | \$<br>389.00                 | 3,078               | 806                   |
| Nov-23          | \$<br>389.00                 | 2,664               | 667                   |
| Dec-23          | \$<br>389.00                 | 2,342               | 575                   |
| Jan-24          | \$<br>389.00                 | 1,762               | 535                   |
| Feb-24          | \$<br>389.00                 | 1,797               | 536                   |
| Mar-24          | \$<br>389.00                 | 1,825               | 544                   |
| Apr-24          | \$<br>389.00                 | 1,638               | 529                   |
| May-24          | \$<br>390.00                 | 1,944               | 639                   |
| Jun-24          | \$<br>389.00                 | 1,926               | 643                   |

| Front Month |          |
|-------------|----------|
| Average     | \$428.88 |
| Minimum     | \$419.00 |
| Maximum     | \$445.00 |
|             |          |

| VOIUME (ex UNA)  | Apr-2023 |
|------------------|----------|
| Lots             | 52,026   |
|                  |          |
| Volume (inc UNA) | Apr-2023 |
| Lots             | 53,266   |
| Tonnes           | 532.660  |