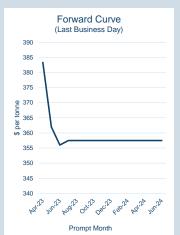

# LME Steel Scrap CFR Taiwan (Argus)

Monthly Overview - Apr-23

| Prompt<br>Month |    | d of Month -<br>ly Settlement | Volume<br>(inc UNA) | End of<br>Month - MOI |
|-----------------|----|-------------------------------|---------------------|-----------------------|
| Apr-23          | \$ | 383.32                        | -                   | -                     |
| May-23          | \$ | 362.00                        | 24                  | 6                     |
| Jun-23          | \$ | 356.00                        | 15                  | 7                     |
| Jul-23          | \$ | 357.50                        | -                   | -                     |
| Aug-23          | \$ | 357.50                        | 3                   | 1                     |
| Sep-23          | \$ | 357.50                        | -                   | -                     |
| Oct-23          | \$ | 357.50                        | -                   | -                     |
| Nov-23          | \$ | 357.50                        | -                   | -                     |
| Dec-23          | \$ | 357.50                        | -                   | -                     |
| Jan-24          | \$ | 357.50                        | -                   | -                     |
| Feb-24          | \$ | 357.50                        | -                   | -                     |
| Mar-24          | \$ | 357.50                        | -                   | -                     |
| Apr-24          | \$ | 357.50                        | -                   | -                     |
| May-24          | \$ | 357.50                        | -                   | -                     |
| Jun-24          | \$ | 357.50                        | -                   | -                     |
|                 | -  |                               |                     |                       |