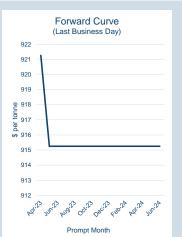

### Monthly Overview - Apr-23

| Prompt<br>Month | d of Month -<br>y Settlement | Volume<br>(inc UNA) | End of<br>Month - MOI |
|-----------------|------------------------------|---------------------|-----------------------|
| Apr-23          | \$<br>921.26                 | -                   | -                     |
| May-23          | \$<br>915.25                 | -                   | -                     |
| Jun-23          | \$<br>915.25                 | -                   | -                     |
| Jul-23          | \$<br>915.25                 | -                   | -                     |
| Aug-23          | \$<br>915.25                 | -                   | -                     |
| Sep-23          | \$<br>915.25                 | -                   | -                     |
| Oct-23          | \$<br>915.25                 | -                   | -                     |
| Nov-23          | \$<br>915.25                 | -                   | -                     |
| Dec-23          | \$<br>915.25                 | -                   | -                     |
| Jan-24          | \$<br>915.25                 | -                   | -                     |
| Feb-24          | \$<br>915.25                 | -                   | -                     |
| Mar-24          | \$<br>915.25                 | -                   | -                     |
| Apr-24          | \$<br>915.25                 | -                   | -                     |
| May-24          | \$<br>915.25                 | -                   | -                     |
| Jun-24          | \$<br>915.25                 | -                   | -                     |
|                 |                              |                     |                       |