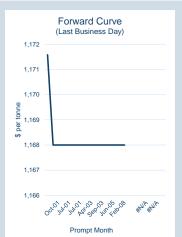

Monthly Overview - Apr-23

| Prompt<br>Month | nd of Month -<br>ily Settlement | Volume<br>(inc UNA) | End of<br>Month - MOI |
|-----------------|---------------------------------|---------------------|-----------------------|
| Jan-00          | \$<br>1,171.58                  | -                   | -                     |
| Oct-01          | \$<br>1,168.00                  | -                   | -                     |
| Oct-01          | \$<br>1,168.00                  | -                   | -                     |
| Jan-02          | \$<br>1,168.00                  | -                   | -                     |
| Jul-01          | \$<br>1,168.00                  | -                   | -                     |
| Jul-01          | \$<br>1,168.00                  | -                   | -                     |
| Jul-01          | \$<br>1,168.00                  | -                   | -                     |
| Dec-02          | \$<br>1,168.00                  | -                   | -                     |
| Apr-03          | \$<br>1,168.00                  | -                   | -                     |
| Sep-03          | \$<br>1,168.00                  | -                   | -                     |
| Sep-03          | \$<br>1,168.00                  | -                   | -                     |
| Feb-04          | \$<br>1,168.00                  | -                   | -                     |
| Jun-05          | \$<br>1,168.00                  | -                   | -                     |
| Sep-08          | \$<br>1,168.00                  | -                   | -                     |
| Feb-08          | \$<br>1,168.00                  | -                   | -                     |
|                 |                                 |                     |                       |

| Front Month |            |
|-------------|------------|
| Average     | \$1,173.14 |
| Minimum     | \$1,160.00 |
| Maximum     | \$1,175.00 |
|             |            |

| Volume (ex UNA)  | Apr-2023 |
|------------------|----------|
| Lots             | -        |
|                  |          |
| Volume (inc UNA) | Apr-2023 |
| Lots             | -        |
| Tonnes           | -        |
|                  |          |