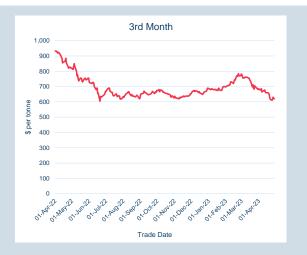

## **LME Steel Rebar FOB Turkey (Platts)**

Monthly Overview - Apr-23

| Prompt<br>Month | d of Month -<br>ly Settlement | Volume<br>(inc UNA) | End of<br>Month - MOI |
|-----------------|-------------------------------|---------------------|-----------------------|
| Apr-23          | \$<br>675.42                  | 508                 | -                     |
| May-23          | \$<br>618.00                  | 2,465               | 514                   |
| Jun-23          | \$<br>619.00                  | 760                 | 247                   |
| Jul-23          | \$<br>618.00                  | 386                 | 87                    |
| Aug-23          | \$<br>617.00                  | 214                 | 30                    |
| Sep-23          | \$<br>617.00                  | 250                 | 8                     |
| Oct-23          | \$<br>617.50                  | 17                  | 111                   |
| Nov-23          | \$<br>617.50                  | 16                  | 104                   |
| Dec-23          | \$<br>615.00                  | 75                  | 119                   |
| Jan-24          | \$<br>618.00                  | 35                  | 18                    |
| Feb-24          | \$<br>618.00                  | 20                  | 8                     |
| Mar-24          | \$<br>615.50                  | 57                  | 6                     |
| Apr-24          | \$<br>618.00                  | 467                 | 227                   |
| May-24          | \$<br>620.00                  | 8                   | 2                     |
| Jun-24          | \$<br>615.00                  | -                   | -                     |

| Front Month |          |
|-------------|----------|
| Average     | \$678.50 |
| Minimum     | \$672.00 |
| Maximum     | \$688.00 |

| TOTALLIO (OX OLUT) |          |
|--------------------|----------|
| Lots               | 5,278    |
|                    |          |
| Volume (inc UNA)   | Apr-2023 |
| Lots               | 5,278    |
| Tonnes             | 52,780   |

| Volume | Year To Date |
|--------|--------------|
| Lots   | 27,573       |
| Tonnes | 275 730      |