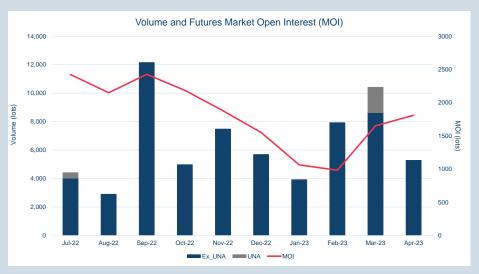

## **LME Steel Rebar FOB Turkey (Platts)**

Monthly Overview - Apr-23

| Prompt<br>Month | d of Month -<br>ly Settlement | Volume<br>(inc UNA) | End of<br>Month - MOI |
|-----------------|-------------------------------|---------------------|-----------------------|
| Apr-23          | \$<br>675.42                  | 508                 | -                     |
| May-23          | \$<br>618.00                  | 2,465               | 514                   |
| Jun-23          | \$<br>619.00                  | 760                 | 247                   |
| Jul-23          | \$<br>618.00                  | 386                 | 87                    |
| Aug-23          | \$<br>617.00                  | 214                 | 30                    |
| Sep-23          | \$<br>617.00                  | 250                 | 8                     |
| Oct-23          | \$<br>617.50                  | 17                  | 111                   |
| Nov-23          | \$<br>617.50                  | 16                  | 104                   |
| Dec-23          | \$<br>615.00                  | 75                  | 119                   |
| Jan-24          | \$<br>618.00                  | 35                  | 18                    |
| Feb-24          | \$<br>618.00                  | 20                  | 8                     |
| Mar-24          | \$<br>615.50                  | 57                  | 6                     |
| Apr-24          | \$<br>618.00                  | 467                 | 227                   |
| May-24          | \$<br>620.00                  | 8                   | 2                     |
| Jun-24          | \$<br>615.00                  | -                   | -                     |

| Front Month |          |
|-------------|----------|
| Average     | \$678.50 |
| Minimum     | \$672.00 |
| Maximum     | \$688.00 |

| TOTALLIO (OX OLUT) |          |
|--------------------|----------|
| Lots               | 5,278    |
|                    |          |
| Volume (inc UNA)   | Apr-2023 |
| Lots               | 5,278    |
| Tonnes             | 52,780   |

| Volume | Year To Date |
|--------|--------------|
| Lots   | 27,573       |
| Tonnes | 275 730      |