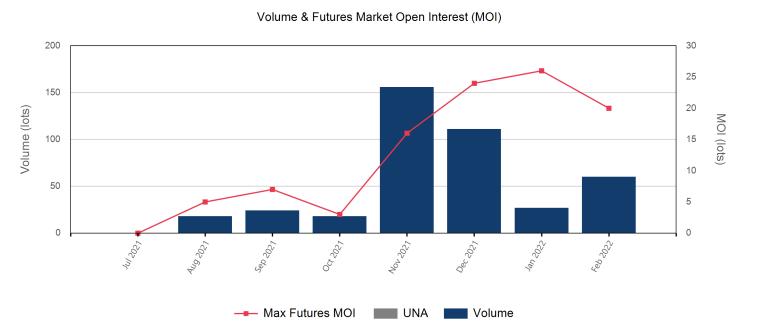

|               |     |          |         | Volume    | & Futures M | arket Open Ir   | nterest (MOI) | )        |          |    |            |
|---------------|-----|----------|---------|-----------|-------------|-----------------|---------------|----------|----------|----|------------|
|               | 200 |          |         |           |             |                 |               |          |          | 14 |            |
|               |     |          |         |           |             |                 |               |          |          | 12 |            |
| <u>(8</u>     | 150 |          |         |           |             |                 |               |          |          | 10 |            |
| Volume (lots) | 100 |          |         |           |             |                 |               |          | •        | 8  | MOI (lots) |
| /olum         |     |          |         |           |             |                 |               |          |          | 6  | lots)      |
|               | 50  |          |         |           |             |                 |               |          |          | 4  |            |
|               |     |          |         | l         |             |                 |               |          |          | 2  |            |
|               | 0   | Jul 2027 | 4495027 | 150505    | 04 2027     | Nov-2027        | 085-2027      | 441,2022 | F66-2022 | 0  |            |
|               |     |          | Aug     | Š         | ر کی        | ×2 <sup>3</sup> |               | 140/     | 489      |    |            |
|               |     |          |         | — Max Fu  | itures MOI  | UNA             | Volur         | me       |          |    |            |
|               |     |          |         | - WIGAT C | itaico Moi  | J. ONA          | Volui         |          |          |    |            |

| Volume (Excl UNA) - Feb 2022 |     |  |
|------------------------------|-----|--|
| Lots                         | 18  |  |
|                              |     |  |
| Volume - Feb 2022            |     |  |
| Lots                         | 18  |  |
| Tonnes                       | 180 |  |
|                              |     |  |
| Volume - Year To dat         | e   |  |
| Lots                         | 27  |  |
| Tonnes                       | 270 |  |