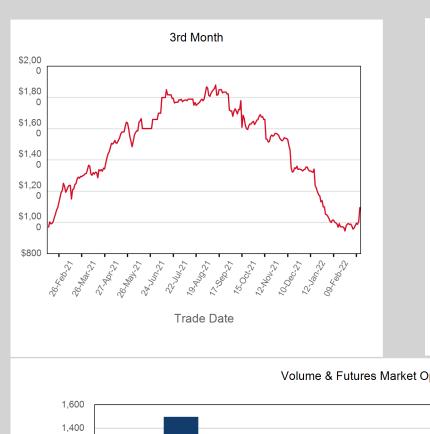

| Front Month |          |
|-------------|----------|
| Average     | \$797.98 |
| Minimum     | \$770.00 |
| Maximum     | \$832.00 |

| Volume (Excl UNA) - Feb 2022 |        |  |
|------------------------------|--------|--|
| Lots                         | 3,975  |  |
|                              |        |  |
| Volume - Feb 2022            |        |  |
| Lots                         | 5,775  |  |
| Tonnes                       | 57,750 |  |
|                              |        |  |
| Volume - Year To date        |        |  |
| Lots                         | 7,496  |  |
| Tonnes                       | 74,960 |  |