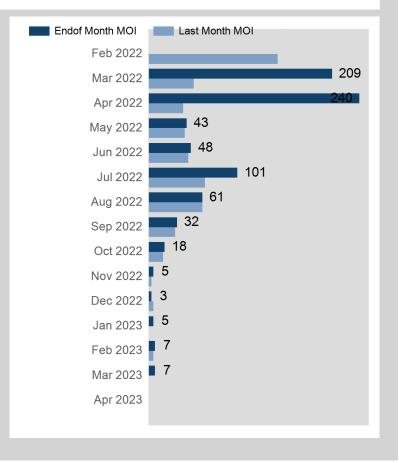

Trade Date

| Prompt Month | End of Month -<br>Daily Settlement | Volume | Endof Month MOI |
|--------------|------------------------------------|--------|-----------------|
| Feb 2022     | \$797.67                           | 170    |                 |
| Mar 2022     | \$830.50                           | 1,100  | 209             |
| Apr 2022     | \$830.00                           | 3,031  | 240             |
| May 2022     | \$816.00                           | 30     | 43              |
| Jun 2022     | \$811.50                           | 36     | 48              |
| Jul 2022     | \$808.50                           | 1,314  | 101             |
| Aug 2022     | \$808.50                           | 12     | 61              |
| Sep 2022     | \$798.50                           | 8      | 32              |
| Oct 2022     | \$792.50                           | 14     | 18              |
| Nov 2022     | \$786.50                           | 4      | 5               |
| Dec 2022     | \$778.50                           | 4      | 3               |
| Jan 2023     | \$771.50                           | 10     | 5               |
| Feb 2023     | \$768.50                           | 10     | 7               |
| Mar 2023     | \$765.50                           | 32     | 7               |
| Apr 2023     | \$765.50                           |        |                 |