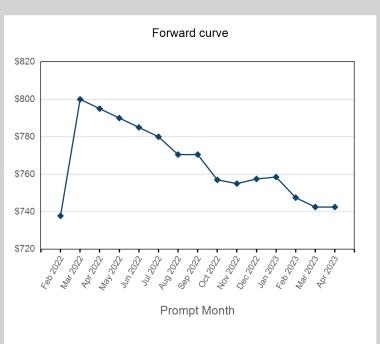

| Prompt Month | End of Month -<br>Daily Settlement | Volume | End of Month<br>MOI |
|--------------|------------------------------------|--------|---------------------|
| Feb 2022     | \$737.78                           | 4,837  |                     |
| Mar 2022     | \$800.00                           | 2,564  | 585                 |
| Apr 2022     | \$795.00                           | 3,645  | 813                 |
| May 2022     | \$790.00                           | 726    | 371                 |
| Jun 2022     | \$785.00                           | 393    | 288                 |
| Jul 2022     | \$780.00                           | 194    | 275                 |
| Aug 2022     | \$770.50                           | 177    | 259                 |
| Sep 2022     | \$770.50                           | 207    | 239                 |
| Oct 2022     | \$757.00                           | 775    | 206                 |
| Nov 2022     | \$755.00                           | 764    | 210                 |
| Dec 2022     | \$757.50                           | 607    | 200                 |
| Jan 2023     | \$758.50                           | 15     | 9                   |
| Feb 2023     | \$747.50                           | 16     | 6                   |
| Mar 2023     | \$742.50                           | 50     | 13                  |
| Apr 2023     | \$742.50                           |        |                     |