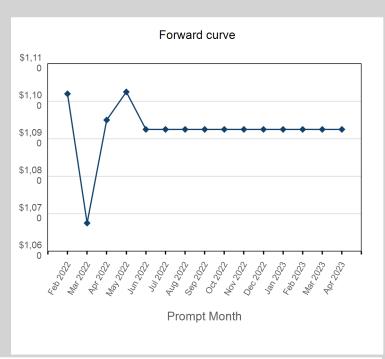

Trade Date

| Prompt Month | End of Month -<br>Daily Settlement | Volume | Endof Month MOI |
|--------------|------------------------------------|--------|-----------------|
| Feb 2022     | \$797.67                           | 170    |                 |
| Mar 2022     | \$830.50                           | 1,100  | 209             |
| Apr 2022     | \$830.00                           | 3,031  | 240             |
| May 2022     | \$816.00                           | 30     | 43              |
| Jun 2022     | \$811.50                           | 36     | 48              |
| Jul 2022     | \$808.50                           | 1,314  | 101             |
| Aug 2022     | \$808.50                           | 12     | 61              |
| Sep 2022     | \$798.50                           | 8      | 32              |
| Oct 2022     | \$792.50                           | 14     | 18              |
| Nov 2022     | \$786.50                           | 4      | 5               |
| Dec 2022     | \$778.50                           | 4      | 3               |
| Jan 2023     | \$771.50                           | 10     | 5               |
| Feb 2023     | \$768.50                           | 10     | 7               |
| Mar 2023     | \$765.50                           | 32     | 7               |
| Apr 2023     | \$765.50                           |        |                 |