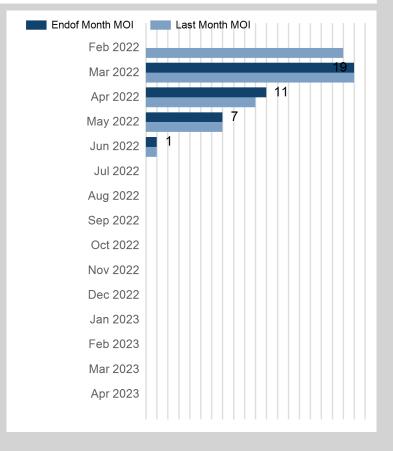

| Prompt Month | End of Month -<br>Daily Settlement | Volume | Endof Month MOI |
|--------------|------------------------------------|--------|-----------------|
| Feb 2022     | \$1,102.00                         | 12     |                 |
| Mar 2022     | \$1,067.50                         | 3      | 19              |
| Apr 2022     | \$1,095.00                         | 3      | 11              |
| May 2022     | \$1,102.50                         | 6      | 7               |
| Jun 2022     | \$1,092.50                         |        | 1               |
| Jul 2022     | \$1,092.50                         |        |                 |
| Aug 2022     | \$1,092.50                         |        |                 |
| Sep 2022     | \$1,092.50                         |        |                 |
| Oct 2022     | \$1,092.50                         |        |                 |
| Nov 2022     | \$1,092.50                         |        |                 |
| Dec 2022     | \$1,092.50                         |        |                 |
| Jan 2023     | \$1,092.50                         |        |                 |
| Feb 2023     | \$1,092.50                         |        |                 |
| Mar 2023     | \$1,092.50                         |        |                 |
| Apr 2023     | \$1,092.50                         |        |                 |