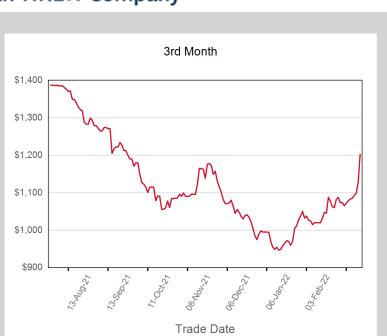

| Front Month |            |
|-------------|------------|
| Average     | \$1,134.60 |
| Minimum     | \$1,092.50 |
| Maximum     | \$1,192.50 |

| Volume (Excl UNA) - Feb 2022 |       |  |
|------------------------------|-------|--|
| Lots                         | 24    |  |
|                              |       |  |
| Volume - Feb 2022            |       |  |
| Lots                         | 24    |  |
| Short tons                   | 240   |  |
|                              |       |  |
| Volume - Year To date        |       |  |
| Lots                         | 168   |  |
| Short tons                   | 1,680 |  |