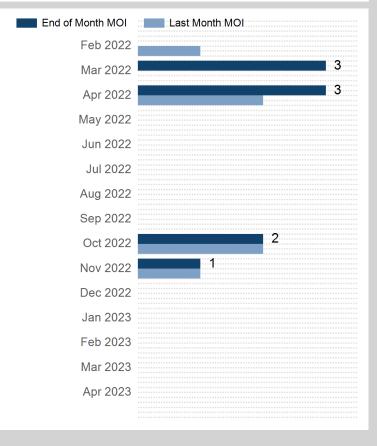

| Feb 2022 Mar 2022 Apr 2022 Apr 2022 Jun 2022 Jul 2022 Aug 2022 Sep 2022 Oct 2022 Nov 2022 Dec 2022 Jan 2023 Feb 2023 Mar 2023 Apr 2023 Apr 2023 Apr 2023 | End of Month MOI | Last Month MOI |
|----------------------------------------------------------------------------------------------------------------------------------------------------------|------------------|----------------|
| Apr 2022 Apr 2022 May 2022 Jun 2022 Jul 2022 Aug 2022 Sep 2022 Oct 2022 Nov 2022 Dec 2022 Jan 2023 Feb 2023 Mar 2023 Apr 2023 Apr 2023                   | Feb 2022         |                |
| May 2022  Jun 2022  Jul 2022  Aug 2022  Sep 2022  Oct 2022  Nov 2022  Dec 2022  Jan 2023  Feb 2023  Mar 2023  Apr 2023                                   | Mar 2022         | 6              |
| Jun 2022  Jul 2022  Aug 2022  Sep 2022  Oct 2022  Nov 2022  Dec 2022  Jan 2023  Feb 2023  Mar 2023  Apr 2023                                             | Apr 2022         | 6              |
| Jul 2022 Aug 2022 Sep 2022 Oct 2022 Nov 2022 Dec 2022 Jan 2023 Feb 2023 Mar 2023 Apr 2023                                                                | May 2022         | -3             |
| Aug 2022 Sep 2022 Oct 2022 Nov 2022 Dec 2022 Jan 2023 Feb 2023 Mar 2023 Apr 2023                                                                         | Jun 2022         |                |
| Sep 2022 2 Oct 2022 Nov 2022 Dec 2022 Jan 2023 Feb 2023 Mar 2023 Apr 2023                                                                                | Jul 2022         |                |
| Oct 2022  Nov 2022  Dec 2022  Jan 2023  Feb 2023  Mar 2023  Apr 2023                                                                                     | Aug 2022         |                |
| Nov 2022  Dec 2022  Jan 2023  Feb 2023  Mar 2023  Apr 2023                                                                                               | Sep 2022         | 2              |
| Dec 2022  Jan 2023  Feb 2023  Mar 2023  Apr 2023                                                                                                         | Oct 2022         |                |
| Jan 2023 Feb 2023 Mar 2023 Apr 2023                                                                                                                      | Nov 2022         |                |
| Feb 2023<br>Mar 2023<br>Apr 2023                                                                                                                         | Dec 2022         |                |
| Mar 2023<br>Apr 2023                                                                                                                                     | Jan 2023         |                |
| Apr 2023                                                                                                                                                 | Feb 2023         |                |
|                                                                                                                                                          | Mar 2023         |                |
|                                                                                                                                                          | Apr 2023         |                |