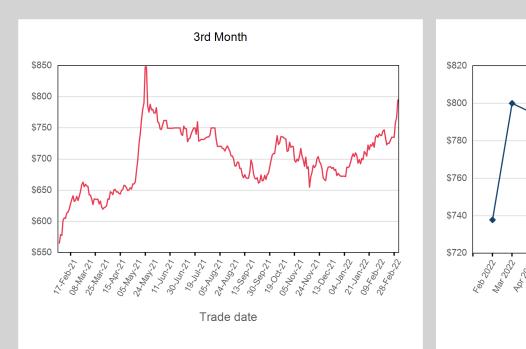

| Prompt Month | End of Month -<br>Daily Settlement | Volume | End of Month<br>MOI |
|--------------|------------------------------------|--------|---------------------|
| Feb 2022     | \$737.78                           | 4,837  |                     |
| Mar 2022     | \$800.00                           | 2,564  | 585                 |
| Apr 2022     | \$795.00                           | 3,645  | 813                 |
| May 2022     | \$790.00                           | 726    | 371                 |
| Jun 2022     | \$785.00                           | 393    | 288                 |
| Jul 2022     | \$780.00                           | 194    | 275                 |
| Aug 2022     | \$770.50                           | 177    | 259                 |
| Sep 2022     | \$770.50                           | 207    | 239                 |
| Oct 2022     | \$757.00                           | 775    | 206                 |
| Nov 2022     | \$755.00                           | 764    | 210                 |
| Dec 2022     | \$757.50                           | 607    | 200                 |
| Jan 2023     | \$758.50                           | 15     | 9                   |
| Feb 2023     | \$747.50                           | 16     | 6                   |
| Mar 2023     | \$742.50                           | 50     | 13                  |
| Apr 2023     | \$742.50                           |        |                     |