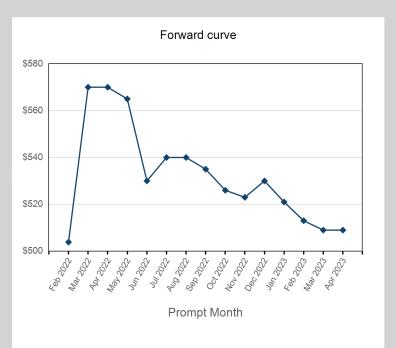

| Prompt Month | End of Month -<br>Daily Settlement | Volume | End of Month<br>MOI |
|--------------|------------------------------------|--------|---------------------|
| Feb 2022     | \$503.88                           | 3,685  |                     |
| Mar 2022     | \$570.00                           | 11,743 | 1,018               |
| Apr 2022     | \$570.00                           | 8,060  | 1,346               |
| May 2022     | \$565.00                           | 1,076  | 334                 |
| Jun 2022     | \$530.00                           | 943    | 326                 |
| Jul 2022     | \$540.00                           | 1,168  | 337                 |
| Aug 2022     | \$540.00                           | 1,108  | 337                 |
| Sep 2022     | \$535.00                           | 1,180  | 342                 |
| Oct 2022     | \$526.00                           | 1,686  | 573                 |
| Nov 2022     | \$523.00                           | 1,756  | 637                 |
| Dec 2022     | \$530.00                           | 1,735  | 717                 |
| Jan 2023     | \$521.00                           | 135    | 75                  |
| Feb 2023     | \$513.00                           | 136    | 75                  |
| Mar 2023     | \$509.00                           | 136    | 77                  |
| Apr 2023     | \$509.00                           | 50     | 25                  |