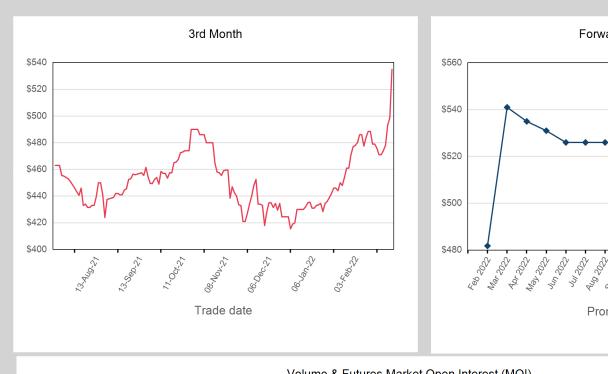

of any commodity, derivative or other product referred to in the presentation cannot be relied upon as a guide to its future performance. Whilst every effort has been made to ensure the information is up-to-date and correct, the LME cannot guarantee that it is completely accurate and free from human error. The information is published "as is" without any warranty of any kind, express or implied, as to accuracy of the information and the LME shall not be liable for any losses or damage that may result from use of the presentation as a consequence of any inaccuracies in, or any omissions from, the information which it may contain. The information may not be reproduced, distributed or transmitted to any other person or incorporated in any way into another publication or other material.











| Prompt Month | End of Month -<br>Daily Settlement | Volume | End of Month<br>MOI |
|--------------|------------------------------------|--------|---------------------|
| Feb 2022     | \$481.83                           |        |                     |
| Mar 2022     | \$541.00                           | 27     | 6                   |
| Apr 2022     | \$535.00                           | 18     | 6                   |
| May 2022     | \$531.00                           | 15     | 3                   |
| Jun 2022     | \$526.00                           |        |                     |
| Jul 2022     | \$526.00                           |        |                     |
| Aug 2022     | \$526.00                           |        |                     |
| Sep 2022     | \$526.00