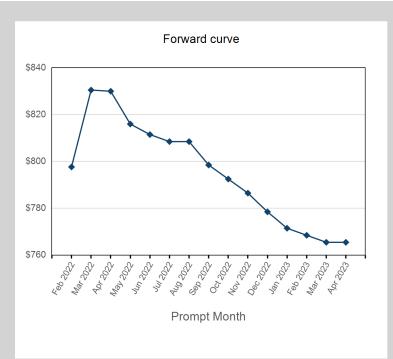

| Prompt Month | End of Month -<br>Daily Settlement | Volume | End of Month<br>MOI |
|--------------|------------------------------------|--------|---------------------|
| Feb 2022     | \$503.88                           | 3,685  |                     |
| Mar 2022     | \$570.00                           | 11,743 | 1,018               |
| Apr 2022     | \$570.00                           | 8,060  | 1,346               |
| May 2022     | \$565.00                           | 1,076  | 334                 |
| Jun 2022     | \$530.00                           | 943    | 326                 |
| Jul 2022     | \$540.00                           | 1,168  | 337                 |
| Aug 2022     | \$540.00                           | 1,108  | 337                 |
| Sep 2022     | \$535.00                           | 1,180  | 342                 |
| Oct 2022     | \$526.00                           | 1,686  | 573                 |
| Nov 2022     | \$523.00                           | 1,756  | 637                 |
| Dec 2022     | \$530.00                           | 1,735  | 717                 |
| Jan 2023     | \$521.00                           | 135    | 75                  |
| Feb 2023     | \$513.00                           | 136    | 75                  |
| Mar 2023     | \$509.00                           | 136    | 77                  |
| Apr 2023     | \$509.00                           | 50     | 25                  |