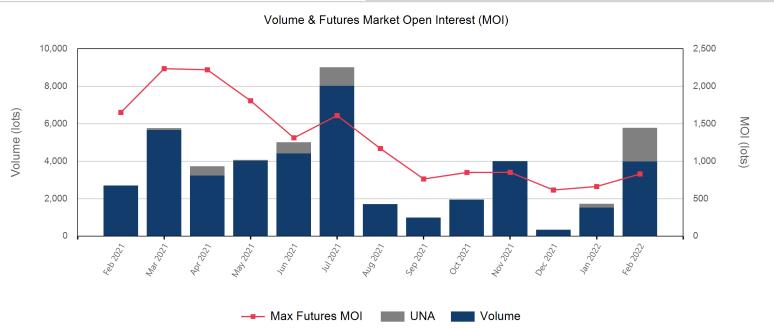

|               |     |          |         | Volume    | & Futures M | arket Open Ir   | nterest (MOI) | )        |          |    |            |
|---------------|-----|----------|---------|-----------|-------------|-----------------|---------------|----------|----------|----|------------|
|               | 200 |          |         |           |             |                 |               |          |          | 14 |            |
|               |     |          |         |           |             |                 |               |          |          | 12 |            |
| <u>(8</u>     | 150 |          |         |           |             |                 |               |          |          | 10 |            |
| Volume (lots) | 100 |          |         |           |             |                 |               |          | •        | 8  | MOI (lots) |
| /olum         |     |          |         |           |             |                 |               |          |          | 6  | lots)      |
|               | 50  |          |         |           |             |                 |               |          |          | 4  |            |
|               |     |          |         | l         |             |                 |               |          |          | 2  |            |
|               | 0   | Jul 2027 | 4495027 | 150505    | 04 2027     | Nov-2027        | 085-2027      | 441,2022 | F66-2022 | 0  |            |
|               |     |          | Aug     | Š         | ر کی        | ×2 <sup>3</sup> |               | 140/     | 489      |    |            |
|               |     |          |         | — Max Fu  | itures MOI  | UNA             | Volur         | me       |          |    |            |
|               |     |          |         | - WIGAT C | itaico Moi  | J. ONA          | Volui         |          |          |    |            |