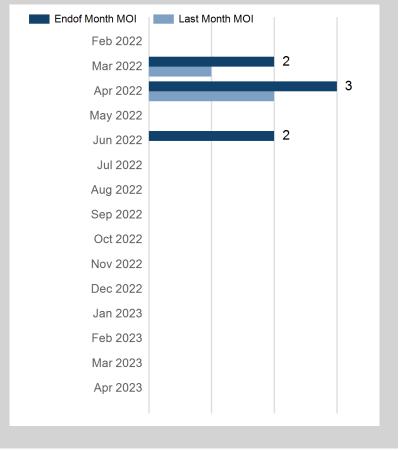

| Prompt Month | End of Month -<br>Daily Settlement | Volume | Endof Month MOI |
|--------------|------------------------------------|--------|-----------------|
| Feb 2022     | \$1,055.56                         |        |                 |
| Mar 2022     | \$1,192.50                         | 6      | 2               |
| Apr 2022     | \$1,202.50                         | 3      | 3               |
| May 2022     | \$1,197.50                         |        |                 |
| Jun 2022     | \$1,187.50                         | 12     | 2               |
| Jul 2022     | \$1,187.50                         |        |                 |
| Aug 2022     | \$1,187.50                         |        |                 |
| Sep 2022     | \$1,187.50                         |        |                 |
| Oct 2022     | \$1,187.50                         |        |                 |
| Nov 2022     | \$1,187.50                         |        |                 |
| Dec 2022     | \$1,187.50                         |        |                 |
| Jan 2023     | \$1,187.50                         |        |                 |
| Feb 2023     | \$1,187.50                         |        |                 |
| Mar 2023     | \$1,187.50                         |        |                 |
| Apr 2023     | \$1,187.50                         |        |                 |