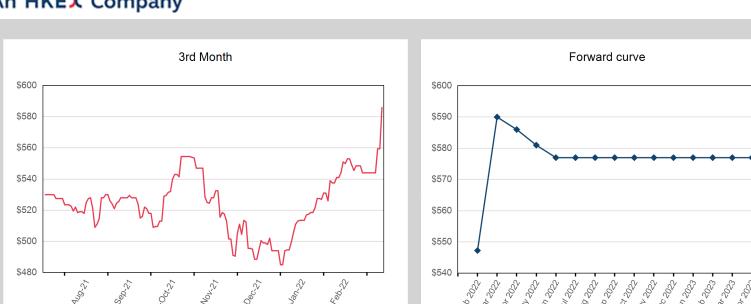

| Prompt Month | End of Month -<br>Daily Settlement | Volume | End of Month<br>MOI |
|--------------|------------------------------------|--------|---------------------|
| Feb 2022     | \$481.83                           |        |                     |
| Mar 2022     | \$541.00                           | 27     | 6                   |
| Apr 2022     | \$535.00                           | 18     | 6                   |
| May 2022     | \$531.00                           | 15     | 3                   |
| Jun 2022     | \$526.00                           |        |                     |
| Jul 2022     | \$526.00                           |        |                     |
| Aug 2022     | \$526.00                           |        |                     |
| Sep 2022     | \$526.00                           |        | 2                   |
| Oct 2022     | \$526.00                           |        |                     |
| Nov 2022     | \$526.00                           |        |                     |
| Dec 2022     | \$526.00                           |        |                     |
| Jan 2023     | \$526.00                           |        |                     |
| Feb 2023     | \$526.00                           |        |                     |
| Mar 2023     | \$526.00                           |        |                     |
| Apr 2023     | \$526.00                           |        |                     |