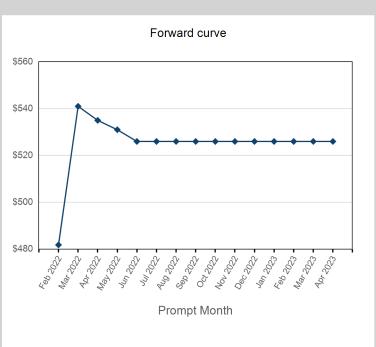

| Prompt Month | End of Month -<br>Daily Settlement | Volume | End of Month<br>MOI |
|--------------|------------------------------------|--------|---------------------|
| Feb 2022     | \$481.83                           |        |                     |
| Mar 2022     | \$541.00                           | 27     | 6                   |
| Apr 2022     | \$535.00                           | 18     | 6                   |
| May 2022     | \$531.00                           | 15     | 3                   |
| Jun 2022     | \$526.00                           |        |                     |
| Jul 2022     | \$526.00                           |        |                     |
| Aug 2022     | \$526.00                           |        |                     |
| Sep 2022     | \$526.00                           |        | 2                   |
| Oct 2022     | \$526.00                           |        |                     |
| Nov 2022     | \$526.00                           |        |                     |
| Dec 2022     | \$526.00                           |        |                     |
| Jan 2023     | \$526.00                           |        |                     |
| Feb 2023     | \$526.00                           |        |                     |
| Mar 2023     | \$526.00                           |        |                     |
| Apr 2023     | \$526.00                           |        |                     |