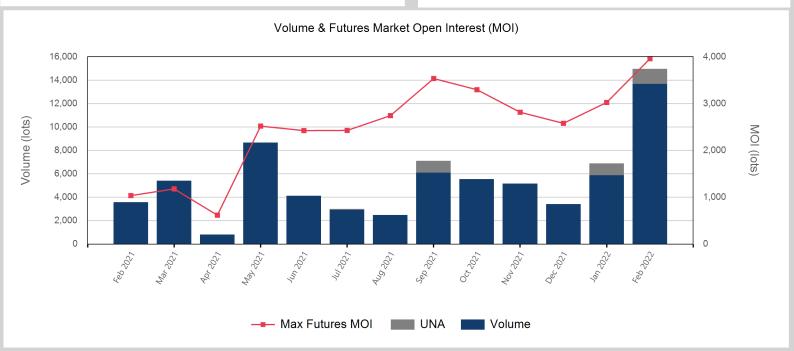

| Front Month |          |
|-------------|----------|
| Average     | \$741.66 |
| Minimum     | \$729.00 |
| Maximum     | \$750.00 |

| Volume (Excl UNA) - Feb 2022 |         |  |  |
|------------------------------|---------|--|--|
| Lots                         | 13,670  |  |  |
|                              |         |  |  |
| Volume - Feb 2022            |         |  |  |
| Lots                         | 14,970  |  |  |
| Tonnes                       | 149,700 |  |  |
|                              |         |  |  |
| Volume - Year To dat         | e       |  |  |
| Lots                         | 21,852  |  |  |
| Tonnes                       | 218,520 |  |  |