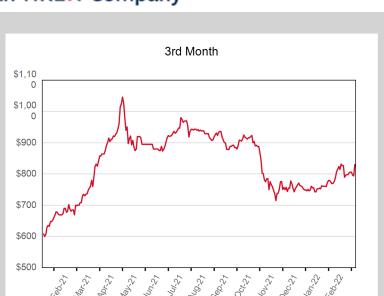

| Front Month |          |
|-------------|----------|
| Average     | \$797.98 |
| Minimum     | \$770.00 |
| Maximum     | \$832.00 |

| Volume (Excl UNA) - Feb 2022 |        |  |
|------------------------------|--------|--|
| Lots                         | 3,975  |  |
|                              |        |  |
| Volume - Feb 2022            |        |  |
| Lots                         | 5,775  |  |
| Tonnes                       | 57,750 |  |
|                              |        |  |
| Volume - Year To date        |        |  |
| Lots                         | 7,496  |  |
| Tonnes                       | 74,960 |  |