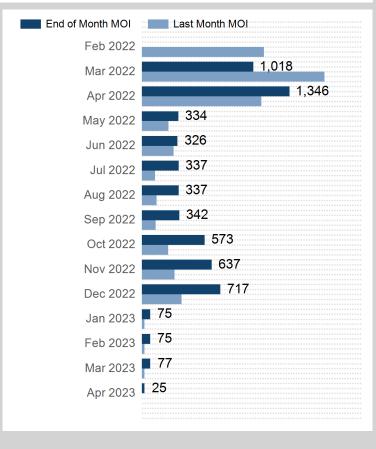

| End of Month MOI | Last Month MOI |
|------------------|----------------|
| Feb 2022         |                |
| Mar 2022         | 585            |
| Apr 2022         | 813            |
| May 2022         | 371            |
| Jun 2022         | 288            |
| Jul 2022         | 275            |
| Aug 2022         | 259            |
| Sep 2022         | 239            |
| Oct 2022         | 206            |
| Nov 2022         | 210            |
| Dec 2022         | 200            |
| Jan 2023         | 9              |
| Feb 2023         | 6              |
| Mar 2023         | I 13           |
| Apr 2023         |                |
|                  |                |
|                  |                |

| Prompt Month | End of Month -<br>Daily Settlement | Volume | End of Month<br>MOI |
|--------------|------------------------------------|--------|---------------------|
| Feb 2022     | \$503.88                           | 3,685  |                     |
| Mar 2022     | \$570.00                           | 11,743 | 1,018               |
| Apr 2022     | \$570.00                           | 8,060  | 1,346               |
| May 2022     | \$565.00                           | 1,076  | 334                 |
| Jun 2022     | \$530.00                           | 943    | 326                 |
| Jul 2022     | \$540.00                           | 1,168  | 337                 |
| Aug 2022     | \$540.00                           | 1,108  | 337                 |
| Sep 2022     | \$535.00                           | 1,180  | 342                 |
| Oct 2022     | \$526.00                           | 1,686  | 573                 |
| Nov 2022     | \$523.00                           | 1,756  | 637                 |
| Dec 2022     | \$530.00                           | 1,735  | 717                 |
| Jan 2023     | \$521.00                           | 135    | 75                  |
| Feb 2023     | \$513.00                           | 136    | 75                  |
| Mar 2023     | \$509.00                           | 136    | 77                  |
| Apr 2023     | \$509.00                           | 50     | 25                  |