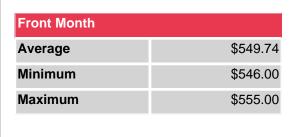

| Front Month |          |
|-------------|----------|
| Average     | \$504.82 |
| Minimum     | \$497.50 |
| Maximum     | \$515.00 |

| Volume (Excl UNA) - Feb 2022 |         |  |
|------------------------------|---------|--|
| Lots                         | 32,097  |  |
|                              |         |  |
| Volume - Feb 2022            |         |  |
| Lots                         | 34,597  |  |
| Tonnes                       | 345,970 |  |
|                              |         |  |
| Volume - Year To date        |         |  |
| Lots                         | 57,964  |  |
| Tonnes                       | 579,640 |  |