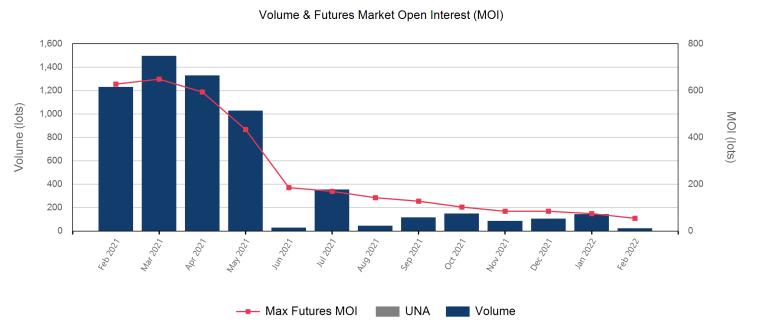

|               |     |          |         | Volume    | & Futures M | arket Open Ir   | nterest (MOI) | )        |          |    |            |
|---------------|-----|----------|---------|-----------|-------------|-----------------|---------------|----------|----------|----|------------|
|               | 200 |          |         |           |             |                 |               |          |          | 14 |            |
|               |     |          |         |           |             |                 |               |          |          | 12 |            |
| <u>(8</u>     | 150 |          |         |           |             |                 |               |          |          | 10 |            |
| Volume (lots) | 100 |          |         |           |             |                 |               |          | •        | 8  | MOI (lots) |
| /olum         |     |          |         |           |             |                 |               |          |          | 6  | lots)      |
|               | 50  |          |         |           |             |                 |               |          |          | 4  |            |
|               |     |          |         | l         |             |                 |               |          |          | 2  |            |
|               | 0   | Jul 2027 | 4495027 | 150505    | 04 2027     | Nov-2027        | 085-2027      | 441,2022 | F66-2022 | 0  |            |
|               |     |          | Aug     | Š         | ر کی        | ×2 <sup>3</sup> |               | 140/     | 489      |    |            |
|               |     |          |         | — Max Fu  | itures MOI  | UNA             | Volur         | me       |          |    |            |
|               |     |          |         | - WIGAT C | itaico Moi  | J. ONA          | Volui         |          |          |    |            |