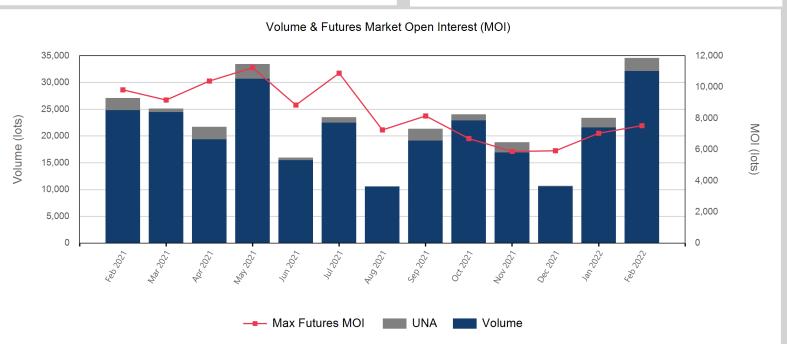

| Front Month |          |
|-------------|----------|
| Average     | \$504.82 |
| Minimum     | \$497.50 |
| Maximum     | \$515.00 |

| Volume (Excl UNA) - Feb 2022 |         |  |
|------------------------------|---------|--|
| Lots                         | 32,097  |  |
|                              |         |  |
| Volume - Feb 2022            |         |  |
| Lots                         | 34,597  |  |
| Tonnes                       | 345,970 |  |
|                              |         |  |
| Volume - Year To date        |         |  |
| Lots                         | 57,964  |  |
| Tonnes                       | 579,640 |  |