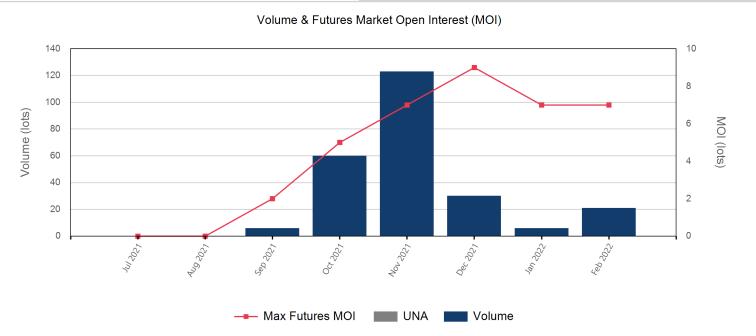

| Volume (Excl UNA) - Feb 2022 |     |  |
|------------------------------|-----|--|
| Lots                         | 18  |  |
|                              |     |  |
| Volume - Feb 2022            |     |  |
| Lots                         | 18  |  |
| Tonnes                       | 180 |  |
|                              |     |  |
| Volume - Year To dat         | e   |  |
| Lots                         | 27  |  |
| Tonnes                       | 270 |  |