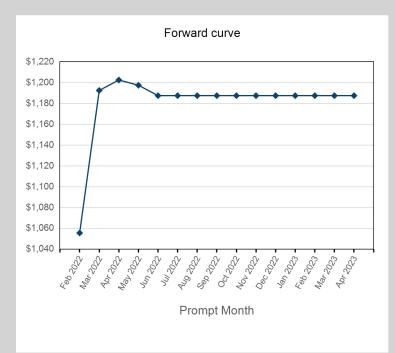

| Prompt Month | End of Month -<br>Daily Settlement | Volume | Endof Month MOI |
|--------------|------------------------------------|--------|-----------------|
| Feb 2022     | \$1,055.56                         |        |                 |
| Mar 2022     | \$1,192.50                         | 6      | 2               |
| Apr 2022     | \$1,202.50                         | 3      | 3               |
| May 2022     | \$1,197.50                         |        |                 |
| Jun 2022     | \$1,187.50                         | 12     | 2               |
| Jul 2022     | \$1,187.50                         |        |                 |
| Aug 2022     | \$1,187.50                         |        |                 |
| Sep 2022     | \$1,187.50                         |        |                 |
| Oct 2022     | \$1,187.50                         |        |                 |
| Nov 2022     | \$1,187.50                         |        |                 |
| Dec 2022     | \$1,187.50                         |        |                 |
| Jan 2023     | \$1,187.50                         |        |                 |
| Feb 2023     | \$1,187.50                         |        |                 |
| Mar 2023     | \$1,187.50                         |        |                 |
| Apr 2023     | \$1,187.50                         |        |                 |

| Front Month |            |
|-------------|------------|
| Average     | \$1,059.13 |
| Minimum     | \$1,046.50 |
| Maximum     | \$1,077.50 |

| Volume (Excl UNA) - Feb 2022 |     |  |
|------------------------------|-----|--|
| Lots                         | 21  |  |
|                              |     |  |
| Volume - Feb 2022            |     |  |
| Lots                         | 21  |  |
| Tonnes                       | 210 |  |
|                              |     |  |
| Volume - Year To date        |     |  |
| Lots                         | 27  |  |
| Tonnes                       | 270 |  |