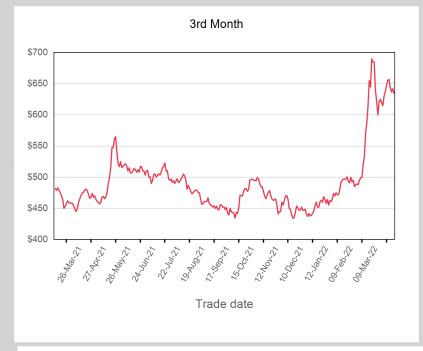

| Prompt Month | End of Month -<br>Daily Settlement | Volume | End of Month<br>MOI |
|--------------|------------------------------------|--------|---------------------|
| Mar 2022     | \$640.88                           | 1,965  |                     |
| Apr 2022     | \$639.50                           | 14,424 | 1,714               |
| May 2022     | \$635.00                           | 13,672 | 2,810               |
| Jun 2022     | \$619.50                           | 3,437  | 612                 |
| Jul 2022     | \$604.00                           | 1,792  | 364                 |
| Aug 2022     | \$599.50                           | 965    | 377                 |
| Sep 2022     | \$599.50                           | 649    | 358                 |
| Oct 2022     | \$588.00                           | 3,527  | 347                 |
| Nov 2022     | \$583.00                           | 3,276  | 381                 |
| Dec 2022     | \$580.00                           | 3,287  | 437                 |
| Jan 2023     | \$572.00                           | 29     | 75                  |
| Feb 2023     | \$566.00                           | 20     | 75                  |
| Mar 2023     | \$558.00                           | 14     | 75                  |
| Apr 2023     | \$555.50                           | 32     | 25                  |
| May 2023     | \$555.50                           |        |                     |