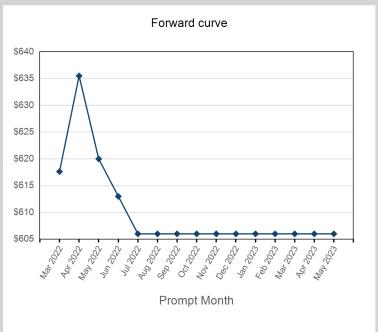

| Prompt Month | End of Month -<br>Daily Settlement | Volume | End of Month<br>MOI |
|--------------|------------------------------------|--------|---------------------|
| Mar 2022     | \$617.63                           | 3      |                     |
| Apr 2022     | \$635.50                           | 45     | 8                   |
| May 2022     | \$620.00                           | 9      | 3                   |
| Jun 2022     | \$613.00                           | 45     | 6                   |
| Jul 2022     | \$606.00                           | 12     | 1                   |
| Aug 2022     | \$606.00                           |        |                     |
| Sep 2022     | \$606.00                           |        |                     |
| Oct 2022     | \$606.00                           |        | 2                   |
| Nov 2022     | \$606.00                           |        | 1                   |
| Dec 2022     | \$606.00                           |        |                     |
| Jan 2023     | \$606.00                           |        |                     |
| Feb 2023     | \$606.00                           |        |                     |
| Mar 2023     | \$606.00                           |        |                     |
| Apr 2023     | \$606.00                           |        |                     |
| May 2023     | \$606.00                           |        |                     |

| Front Month |          |
|-------------|----------|
| Average     | \$606.27 |
| Minimum     | \$587.00 |
| Maximum     | \$630.00 |

| Volume (Excl UNA) - Mar 2022 |       |  |
|------------------------------|-------|--|
| Lots                         | 114   |  |
| Volume - Mar 2022            |       |  |
| Lots                         | 114   |  |
| Tonnes                       | 1,140 |  |
| Volume - Year To date        |       |  |
| Lots                         | 141   |  |
| Tonnes                       | 1,410 |  |