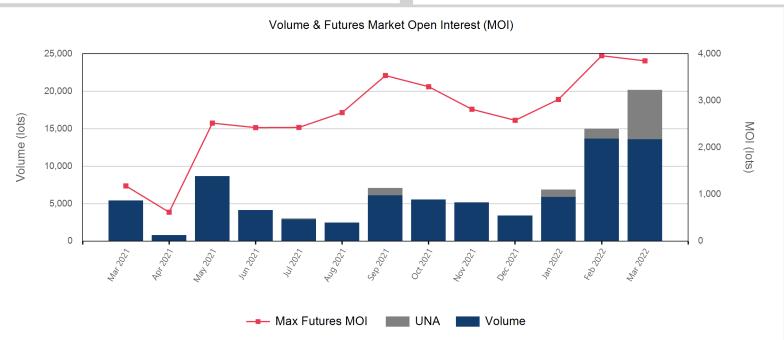

| Front Month |          |
|-------------|----------|
| Average     | \$906.38 |
| Minimum     | \$835.00 |
| Maximum     | \$950.00 |

| Volume (Excl UNA) - Mar 2022 |         |  |
|------------------------------|---------|--|
| Lots                         | 13,565  |  |
|                              |         |  |
| Volume - Mar 2022            |         |  |
| Lots                         | 20,165  |  |
| Tonnes                       | 201,650 |  |
|                              |         |  |
| Volume - Year To date        |         |  |
| Lots                         | 42,017  |  |
| Tonnes                       | 420,170 |  |