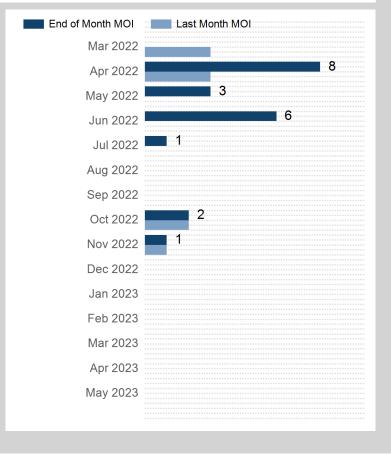

| Prompt Month | End of Month -<br>Daily Settlement | Volume | End of Month<br>MOI |
|--------------|------------------------------------|--------|---------------------|
| Mar 2022     | \$617.63                           | 3      |                     |
| Apr 2022     | \$635.50                           | 45     | 8                   |
| May 2022     | \$620.00                           | 9      | 3                   |
| Jun 2022     | \$613.00                           | 45     | 6                   |
| Jul 2022     | \$606.00                           | 12     | 1                   |
| Aug 2022     | \$606.00                           |        |                     |
| Sep 2022     | \$606.00                           |        |                     |
| Oct 2022     | \$606.00                           |        | 2                   |
| Nov 2022     | \$606.00                           |        | 1                   |
| Dec 2022     | \$606.00                           |        |                     |
| Jan 2023     | \$606.00                           |        |                     |
| Feb 2023     | \$606.00                           |        |                     |
| Mar 2023     | \$606.00                           |        |                     |
| Apr 2023     | \$606.00                           |        |                     |
| May 2023     | \$606.00                           |        |                     |

| Front Month |          |
|-------------|----------|
| Average     | \$606.27 |
| Minimum     | \$587.00 |
| Maximum     | \$630.00 |

| Volume (Excl UNA) - Mar 2022 |       |  |
|------------------------------|-------|--|
| Lots                         | 114   |  |
| Volume - Mar 2022            |       |  |
| Lots                         | 114   |  |
| Tonnes                       | 1,140 |  |
| Volume - Year To date        |       |  |
| Lots                         | 141   |  |
| Tonnes                       | 1,410 |  |