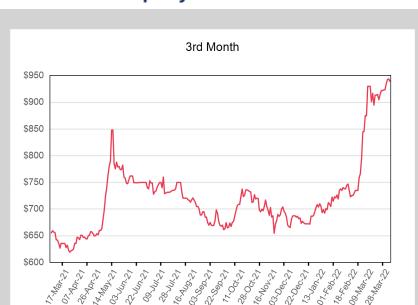

| Front Month |          |
|-------------|----------|
| Average     | \$906.38 |
| Minimum     | \$835.00 |
| Maximum     | \$950.00 |

| Volume (Excl UNA) - Mar 2022 |         |  |
|------------------------------|---------|--|
| Lots                         | 13,565  |  |
|                              |         |  |
| Volume - Mar 2022            |         |  |
| Lots                         | 20,165  |  |
| Tonnes                       | 201,650 |  |
|                              |         |  |
| Volume - Year To date        |         |  |
| Lots                         | 42,017  |  |
| Tonnes                       | 420,170 |  |