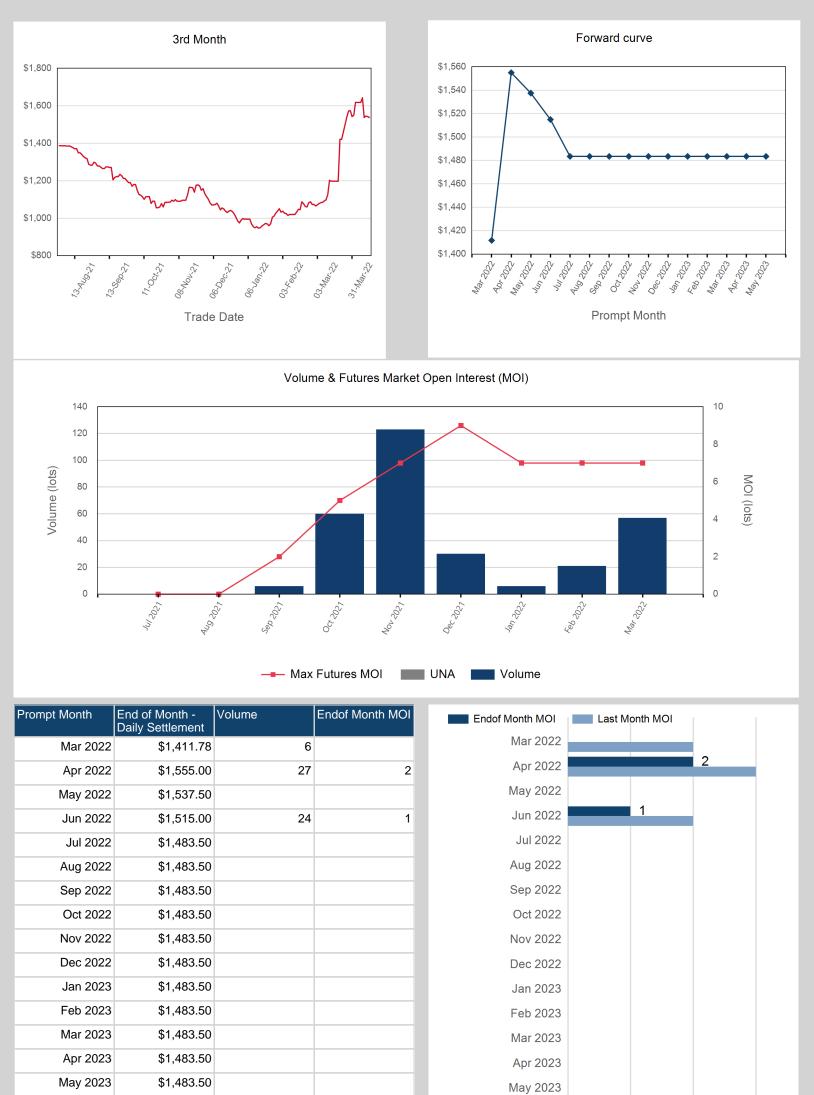

# © The London Metal Exchange - An HKEX Company. 10 Finsbury Square, London EC2A 1AJ

Jan 2023

Feb 2023

Mar 2023

Apr 2023

May 2023

| Front Month |            |
|-------------|------------|
| Average     | \$1,369.77 |
| Minimum     | \$1,260.00 |
| Maximum     | \$1,450.50 |