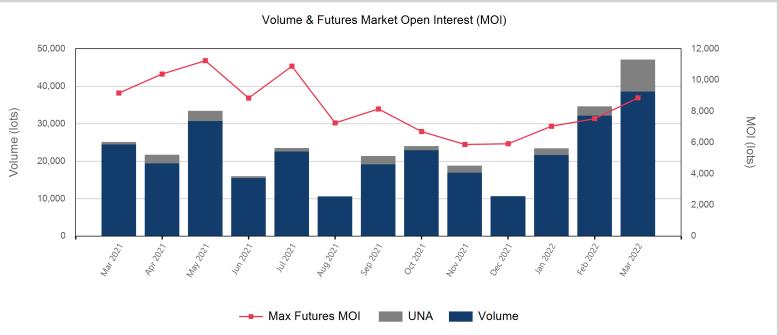

| Front Month |          |
|-------------|----------|
| Average     | \$641.91 |
| Minimum     | \$585.00 |
| Maximum     | \$700.00 |

| Volume (Excl UNA) - Mar 2022 |           |  |
|------------------------------|-----------|--|
| Lots                         | 38,539    |  |
| Values May 2000              |           |  |
| Volume - Mar 2022            |           |  |
| Lots                         | 47,089    |  |
| Tonnes                       | 470,890   |  |
|                              |           |  |
| Volume - Year To date        |           |  |
| Lots                         | 105,053   |  |
| Tonnes                       | 1,050,530 |  |

| Prompt Month | End of Month -<br>Daily Settlement | Volume | Endof Month MOI |
|--------------|------------------------------------|--------|-----------------|
| Mar 2022     | \$854.83                           | 716    |                 |
| Apr 2022     | \$860.00                           | 4,872  | 381             |
| May 2022     | \$860.00                           | 863    | 191             |
| Jun 2022     | \$858.00                           | 341    | 151             |
| Jul 2022     | \$857.00                           | 477    | 121             |
| Aug 2022     | \$856.00                           | 25     | 61              |
| Sep 2022     | \$855.00                           |        | 32              |
| Oct 2022     | \$855.00                           | 111    | 38              |
| Nov 2022     | \$846.00                           | 12     | 1               |
| Dec 2022     | \$843.00                           | 13     | 4               |
| Jan 2023     | \$842.50                           | 18     | 8               |
| Feb 2023     | \$842.50                           | 4      | 9               |
| Mar 2023     | \$842.50                           | 22     | 9               |
| Apr 2023     | \$837.50                           | 18     | 9               |
| May 2023     | \$837.50                           |        |                 |