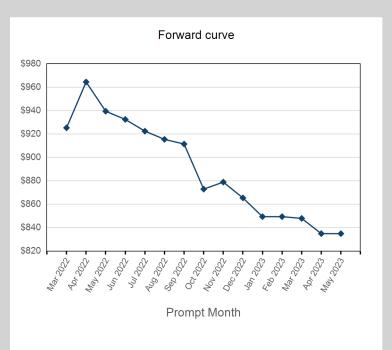

Trade date

| Prompt Month | End of Month -<br>Daily Settlement | Volume | End of Month<br>MOI |
|--------------|------------------------------------|--------|---------------------|
| Mar 2022     | \$925.33                           | 1,792  |                     |
| Apr 2022     | \$964.50                           | 5,786  | 732                 |
| May 2022     | \$939.50                           | 3,546  | 390                 |
| Jun 2022     | \$932.50                           | 2,496  | 347                 |
| Jul 2022     | \$922.50                           | 48     | 281                 |
| Aug 2022     | \$915.50                           | 109    | 266                 |
| Sep 2022     | \$911.50                           | 5      | 240                 |
| Oct 2022     | \$873.00                           | 2,091  | 207                 |
| Nov 2022     | \$879.00                           | 2,020  | 159                 |
| Dec 2022     | \$865.50                           | 2,024  | 106                 |
| Jan 2023     | \$849.50                           | 219    | 112                 |
| Feb 2023     | \$849.50                           |        | 6                   |
| Mar 2023     | \$848.00                           |        | 13                  |
| Apr 2023     | \$835.00                           | 29     | 4                   |
| May 2023     | \$835.00                           |        |                     |