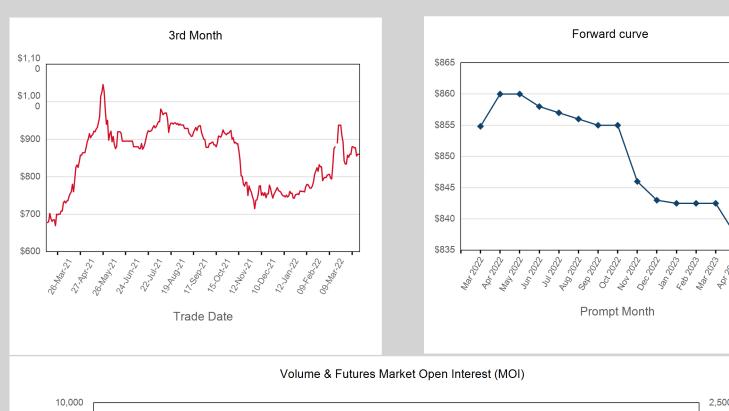

| Front Month |          |
|-------------|----------|
| Average     | \$641.91 |
| Minimum     | \$585.00 |
| Maximum     | \$700.00 |

| Volume (Excl UNA) - Mar 2022 |           |  |
|------------------------------|-----------|--|
| Lots                         | 38,539    |  |
| Values May 2000              |           |  |
| Volume - Mar 2022            |           |  |
| Lots                         | 47,089    |  |
| Tonnes                       | 470,890   |  |
|                              |           |  |
| Volume - Year To date        |           |  |
| Lots                         | 105,053   |  |
| Tonnes                       | 1,050,530 |  |

| Prompt Month | End of Month -<br>Daily Settlement | Volume | Endof Month MOI |
|--------------|------------------------------------|--------|-----------------|
| Mar 2022     | \$854.83                           | 716    |                 |
| Apr 2022     | \$860.00                           | 4,872  | 381             |
| May 2022     | \$860.00                           | 863    | 191             |
| Jun 2022     | \$858.00                           | 341    | 151             |
| Jul 2022     | \$857.00                           | 477    | 121             |
| Aug 2022     | \$856.00                           | 25     | 61              |
| Sep 2022     | \$855.00                           |        | 32              |
| Oct 2022     | \$855.00                           | 111    | 38              |
| Nov 2022     | \$846.00                           | 12     | 1               |
| Dec 2022     | \$843.00                           | 13     | 4               |
| Jan 2023     | \$842.50                           | 18     | 8               |
| Feb 2023     | \$842.50                           | 4      | 9               |
| Mar 2023     | \$842.50                           | 22     | 9               |
| Apr 2023     | \$837.50                           | 18     | 9               |
| May 2023     | \$837.50                           |        |                 |