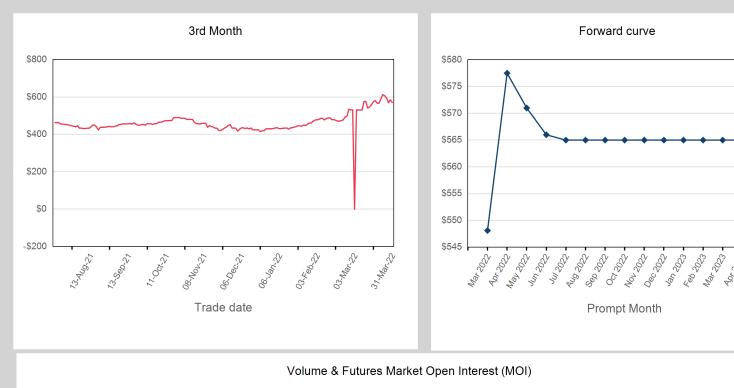

| Prompt Month | End of Month -<br>Daily Settlement | Volume | End of Month<br>MOI |
|--------------|------------------------------------|--------|---------------------|
| Mar 2022     | \$548.11                           | 18     |                     |
| Apr 2022     | \$577.50                           | 21     | 4                   |
| May 2022     | \$571.00                           | 12     | 3                   |
| Jun 2022     | \$566.00                           | 15     | 3                   |
| Jul 2022     | \$565.00                           | 27     | 3                   |
| Aug 2022     | \$565.00                           |        |                     |
| Sep 2022     | \$565.00                           |        | 2                   |
| Oct 2022     | \$565.00                           |        |                     |
| Nov 2022     | \$565.00                           |        |                     |
| Dec 2022     | \$565.00                           |        |                     |
| Jan 2023     | \$565.00                           |        |                     |
| Feb 2023     | \$565.00                           |        |                     |
| Mar 2023     | \$565.00                           |        |                     |
| Apr 2023     | \$565.00                           |        |                     |
| May 2023     | \$565.00                           |        |                     |