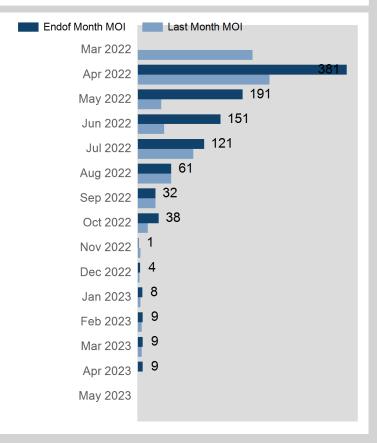

| End of Month MOI | Last Month MOI |
|------------------|----------------|
| Mar 2022         |                |
| Apr 2022         | 1,714          |
| May 2022         | 2,810          |
| Jun 2022         | 612            |
| Jul 2022         | 364            |
| Aug 2022         | 377            |
| Sep 2022         | 358            |
| Oct 2022         | 347            |
| Nov 2022         | 381            |
| Dec 2022         | 437            |
| Jan 2023         | 75             |
| Feb 2023         | 75             |
| Mar 2023         | 75             |
| Apr 2023         | 25             |
| May 2023         |                |
|                  |                |
|                  |                |