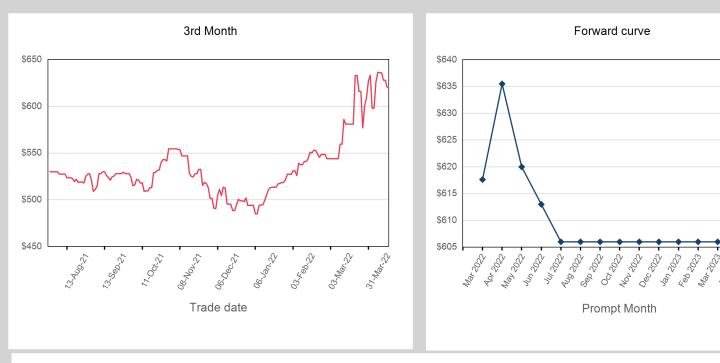

| Prompt Month | End of Month -<br>Daily Settlement | Volume | End of Month<br>MOI |
|--------------|------------------------------------|--------|---------------------|
| Mar 2022     | \$617.63                           | 3      |                     |
| Apr 2022     | \$635.50                           | 45     | 8                   |
| May 2022     | \$620.00                           | 9      | 3                   |
| Jun 2022     | \$613.00                           | 45     | 6                   |
| Jul 2022     | \$606.00                           | 12     | 1                   |
| Aug 2022     | \$606.00                           |        |                     |
| Sep 2022     | \$606.00                           |        |                     |
| Oct 2022     | \$606.00                           |        | 2                   |
| Nov 2022     | \$606.00                           |        | 1                   |
| Dec 2022     | \$606.00                           |        |                     |
| Jan 2023     | \$606.00                           |        |                     |
| Feb 2023     | \$606.00                           |        |                     |
| Mar 2023     | \$606.00                           |        |                     |
| Apr 2023     | \$606.00                           |        |                     |
| May 2023     | \$606.00                           |        |                     |

| Front Month |          |
|-------------|----------|
| Average     | \$606.27 |
| Minimum     | \$587.00 |
| Maximum     | \$630.00 |

| Volume (Excl UNA) - Mar 2022 |       |  |
|------------------------------|-------|--|
| Lots                         | 114   |  |
| Volume - Mar 2022            |       |  |
| Lots                         | 114   |  |
| Tonnes                       | 1,140 |  |
| Volume - Year To date        |       |  |
| Lots                         | 141   |  |
| Tonnes                       | 1,410 |  |