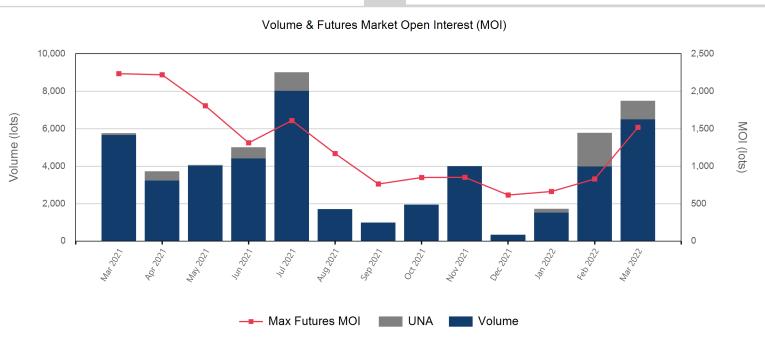

| Front Month |          |
|-------------|----------|
| Average     | \$606.27 |
| Minimum     | \$587.00 |
| Maximum     | \$630.00 |

| Volume (Excl UNA) - Mar 2022 |       |  |
|------------------------------|-------|--|
| Lots                         | 114   |  |
| Volume - Mar 2022            |       |  |
| Lots                         | 114   |  |
| Tonnes                       | 1,140 |  |
| Volume - Year To date        |       |  |
| Lots                         | 141   |  |
| Tonnes                       | 1,410 |  |

| Prompt Month | End of Month -<br>Daily Settlement | Volume | End of Month<br>MOI |
|--------------|------------------------------------|--------|---------------------|
| Mar 2022     | \$548.11                           | 18     |                     |
| Apr 2022     | \$577.50                           | 21     | 4                   |
| May 2022     | \$571.00                           | 12     | 3                   |
| Jun 2022     | \$566.00                           | 15     | 3                   |
| Jul 2022     | \$565.00                           | 27     | 3                   |
| Aug 2022     | \$565.00                           |        |                     |
| Sep 2022     | \$565.00                           |        | 2                   |
| Oct 2022     | \$565.00                           |        |                     |
| Nov 2022     | \$565.00                           |        |                     |
| Dec 2022     | \$565.00                           |        |                     |
| Jan 2023     | \$565.00                           |        |                     |
| Feb 2023     | \$565.00                           |        |                     |
| Mar 2023     | \$565.00                           |        |                     |
| Apr 2023     | \$565.00                           |        |                     |
| May 2023     | \$565.00                           |        |                     |