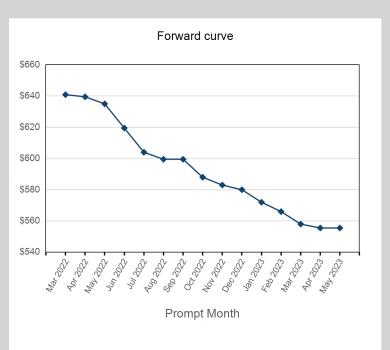

| Prompt Month | End of Month -<br>Daily Settlement | Volume | End of Month<br>MOI |
|--------------|------------------------------------|--------|---------------------|
| Mar 2022     | \$640.88                           | 1,965  |                     |
| Apr 2022     | \$639.50                           | 14,424 | 1,714               |
| May 2022     | \$635.00                           | 13,672 | 2,810               |
| Jun 2022     | \$619.50                           | 3,437  | 612                 |
| Jul 2022     | \$604.00                           | 1,792  | 364                 |
| Aug 2022     | \$599.50                           | 965    | 377                 |
| Sep 2022     | \$599.50                           | 649    | 358                 |
| Oct 2022     | \$588.00                           | 3,527  | 347                 |
| Nov 2022     | \$583.00                           | 3,276  | 381                 |
| Dec 2022     | \$580.00                           | 3,287  | 437                 |
| Jan 2023     | \$572.00                           | 29     | 75                  |
| Feb 2023     | \$566.00                           | 20     | 75                  |
| Mar 2023     | \$558.00                           | 14     | 75                  |
| Apr 2023     | \$555.50                           | 32     | 25                  |
| May 2023     | \$555.50                           |        |                     |