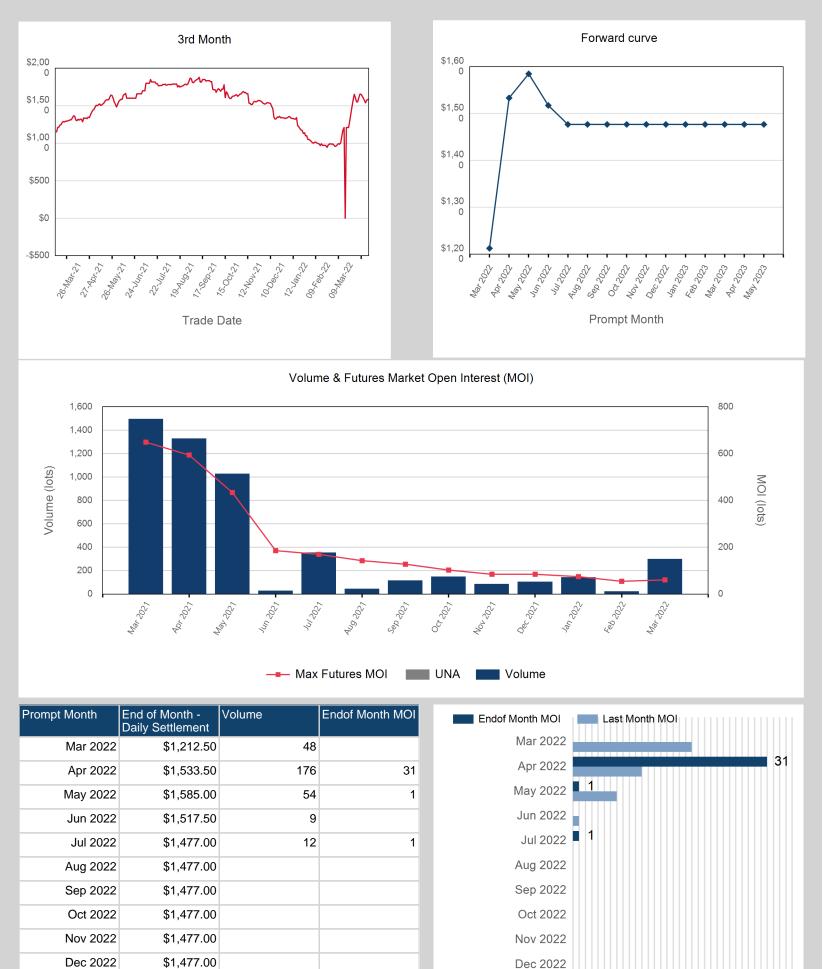

\$1,477.00

\$1,477.00

\$1,477.00

\$1,477.00

\$1,477.00

Jan 2023

Feb 2023

Mar 2023

Apr 2023

May 2023

| Front Month |            |
|-------------|------------|
| Average     | \$1,094.83 |
| Minimum     | \$0.00     |
| Maximum     | \$1,215.00 |

| Volume (Excl UNA) - Mar 2022 |     |     |
|------------------------------|-----|-----|
| Lots                         | 2   | 299 |
|                              | ·   |     |
| Volume - Mar 2022            |     |     |
| Lots                         | 2   | 299 |
| Short tons                   | 2,9 | 990 |
|                              |     |     |
| Volume - Year To date        |     |     |
| Lots                         |     | 167 |
| Short tons                   | 4,6 | 370 |