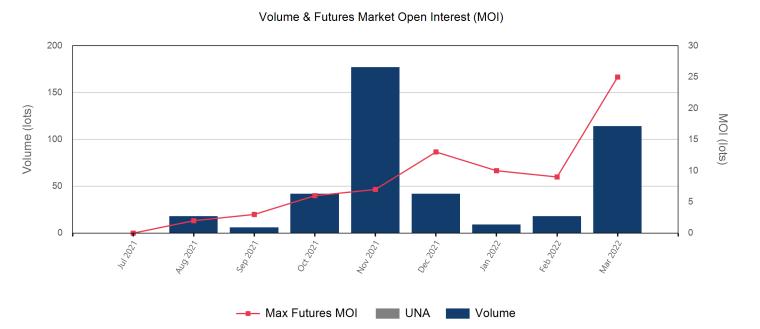

| Prompt Month | End of Month -<br>Daily Settlement | Volume | End of Month<br>MOI |
|--------------|------------------------------------|--------|---------------------|
| Mar 2022     | \$617.63                           | 3      |                     |
| Apr 2022     | \$635.50                           | 45     | 8                   |
| May 2022     | \$620.00                           | 9      | 3                   |
| Jun 2022     | \$613.00                           | 45     | 6                   |
| Jul 2022     | \$606.00                           | 12     | 1                   |
| Aug 2022     | \$606.00                           |        |                     |
| Sep 2022     | \$606.00                           |        |                     |
| Oct 2022     | \$606.00                           |        | 2                   |
| Nov 2022     | \$606.00                           |        | 1                   |
| Dec 2022     | \$606.00                           |        |                     |
| Jan 2023     | \$606.00                           |        |                     |
| Feb 2023     | \$606.00                           |        |                     |
| Mar 2023     | \$606.00                           |        |                     |
| Apr 2023     | \$606.00                           |        |                     |
| May 2023     | \$606.00                           |        |                     |

| Front Month |          |
|-------------|----------|
| Average     | \$606.27 |
| Minimum     | \$587.00 |
| Maximum     | \$630.00 |

| Volume (Excl UNA) - Mar 2022 |       |  |
|------------------------------|-------|--|
| Lots                         | 114   |  |
| Volume - Mar 2022            |       |  |
| Lots                         | 114   |  |
| Tonnes                       | 1,140 |  |
| Volume - Year To date        |       |  |
| Lots                         | 141   |  |
| Tonnes                       | 1,410 |  |