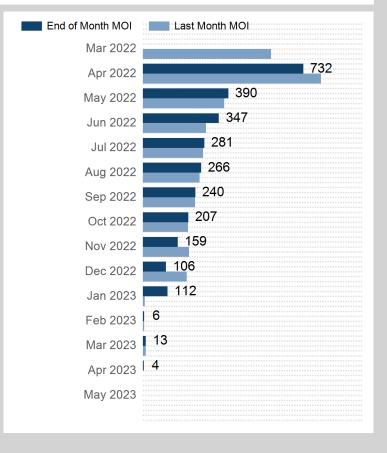

Trade date

| Prompt Month | End of Month -<br>Daily Settlement | Volume | End of Month<br>MOI |
|--------------|------------------------------------|--------|---------------------|
| Mar 2022     | \$925.33                           | 1,792  |                     |
| Apr 2022     | \$964.50                           | 5,786  | 732                 |
| May 2022     | \$939.50                           | 3,546  | 390                 |
| Jun 2022     | \$932.50                           | 2,496  | 347                 |
| Jul 2022     | \$922.50                           | 48     | 281                 |
| Aug 2022     | \$915.50                           | 109    | 266                 |
| Sep 2022     | \$911.50                           | 5      | 240                 |
| Oct 2022     | \$873.00                           | 2,091  | 207                 |
| Nov 2022     | \$879.00                           | 2,020  | 159                 |
| Dec 2022     | \$865.50                           | 2,024  | 106                 |
| Jan 2023     | \$849.50                           | 219    | 112                 |
| Feb 2023     | \$849.50                           |        | 6                   |
| Mar 2023     | \$848.00                           |        | 13                  |
| Apr 2023     | \$835.00                           | 29     | 4                   |
| May 2023     | \$835.00                           |        |                     |