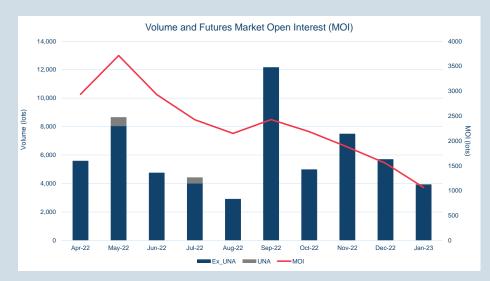

| Volume (ex UNA)  | Jan-2023 |
|------------------|----------|
| Lots             | 3,903    |
| Volume (inc UNA) | Jan-2023 |
| Lots             | 3,943    |
|                  | 39,430   |

| Volume | Year To Date |
|--------|--------------|
| Lots   | 3,943        |
| Tonnes | 39,430       |
|        |              |

| Prompt<br>Month | l of Month -<br>/ Settlement | Volume<br>(inc UNA) | End of<br>Month - MOI |                  |     | 100       |        | (lots)<br>200 | 300      |   |
|-----------------|------------------------------|---------------------|-----------------------|------------------|-----|-----------|--------|---------------|----------|---|
| an-23           | \$<br>688.74                 | 564                 | -                     | Jan-23<br>Feb-23 | •   |           |        |               |          |   |
| eb-23           | \$<br>701.00                 | 2,248               | 23                    | Mar-23           | 23  |           |        |               |          |   |
| /lar-23         | \$<br>697.00                 | 627                 | 81                    | Apr-23           |     | 81        |        |               |          |   |
| Apr-23          | \$<br>696.50                 | 266                 | 2                     | May-23           | 2   |           |        |               |          |   |
| Aay-23          | \$<br>695.00                 | 62                  | 2                     | Jun-23           | 2   |           |        |               |          |   |
| lun-23          | \$<br>694.00                 | 38                  | 2                     | Jul-23           | 4   |           |        |               |          |   |
| lul-23          | \$<br>692.50                 | 3                   | 1                     | Aug-23           |     |           |        |               |          |   |
| Aug-23          | \$<br>690.50                 | 11                  | 1                     | Sep-23           | 1   |           |        |               |          |   |
| Sep-23          | \$<br>691.50                 | 5                   | 1                     | Oct-23           | 1   |           |        |               |          |   |
| Dct-23          | \$<br>688.50                 | 29                  | 1                     | Nov-23           | 1   |           |        |               |          |   |
| lov-23          | \$<br>688.50                 | 9                   | 1                     | Dec-23           | 2   |           |        |               |          |   |
| Dec-23          | \$<br>689.50                 | 16                  | 2                     | Jan-24           | 8   |           |        |               |          |   |
| lan-24          | \$<br>688.00                 | 20                  | 8                     | Feb-24           | • 7 |           |        |               |          |   |
| eb-24           | \$<br>688.00                 | 45                  | 7                     | Mar-24           | -   |           |        |               |          |   |
| Mar-24          | \$<br>688.00                 | -                   | -                     |                  | Las | t Month M | /IOI 🔳 | End of N      | Ionth MC | ) |