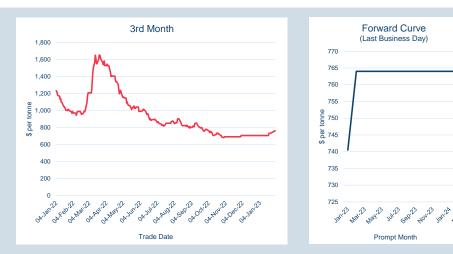

## LME Steel HRC N. America (Platts)

| Front Month |          |
|-------------|----------|
| Average     | \$727.10 |
| Minimum     | \$692.50 |
| Maximum     | \$740.50 |

| Volume (ex UNA)  | Jan-2023 |
|------------------|----------|
| Lots             |          |
|                  |          |
| Volume (inc UNA) | Jan-2023 |
| Lots             | -        |
| Tonnes           | -        |
|                  |          |
|                  |          |

Nor-24

| Volume | Year To Date |
|--------|--------------|
| Lots   | -            |
| Tonnes |              |

| Prompt | End   | of Month - | Volume    | End of      | MOI (lots) |     |        |       |     |         |         |    |   |  |
|--------|-------|------------|-----------|-------------|------------|-----|--------|-------|-----|---------|---------|----|---|--|
| Month  | Daily | Settlement | (inc UNA) | Month - MOI | -          |     | 0      | (     | 0   | 1       |         | 1  | 1 |  |
| Jan-23 | \$    | 740.50     | -         | -           | Jan-23     | -   |        |       |     |         |         |    |   |  |
| Feb-23 | \$    | 764.00     |           | -           | Feb-23     | -   |        |       |     |         |         |    |   |  |
| Mar-23 | \$    | 764.00     | -         | -           | Mar-23     | -   |        |       |     |         |         |    |   |  |
| Apr-23 | \$    | 764.00     |           | -           | Apr-23     | -   |        |       |     |         |         |    |   |  |
| May-23 | \$    | 764.00     |           | _           | May-23     | -   |        |       |     |         |         |    |   |  |
| Jun-23 | \$    | 764.00     | _         | _           | Jun-23     | -   |        |       |     |         |         |    |   |  |
| Jul-23 | \$    | 764.00     |           | _           | Jul-23     | -   |        |       |     |         |         |    |   |  |
|        |       |            | -         |             | Aug-23     | -   |        |       |     |         |         |    |   |  |
| Aug-23 | \$    | 764.00     | -         | -           | Sep-23     | -   |        |       |     |         |         |    |   |  |
| Sep-23 | \$    | 764.00     |           | -           | Oct-23     | -   |        |       |     |         |         |    |   |  |
| Oct-23 | \$    | 764.00     |           | -           | Nov-23     | -   |        |       |     |         |         |    |   |  |
| Nov-23 | \$    | 764.00     | -         | -           | Dec-23     | -   |        |       |     |         |         |    |   |  |
| Dec-23 | \$    | 764.00     | -         | -           | Jan-24     | -   |        |       |     |         |         |    |   |  |
| Jan-24 | \$    | 764.00     |           | -           | Feb-24     | -   |        |       |     |         |         |    |   |  |
| Feb-24 | \$    | 764.00     | -         | -           | Mar-24     | -   |        |       |     |         |         |    |   |  |
| Mar-24 | \$    | 764.00     | -         | -           |            | Las | t Mont | h MOI | ■Er | nd of N | Month M | OI |   |  |