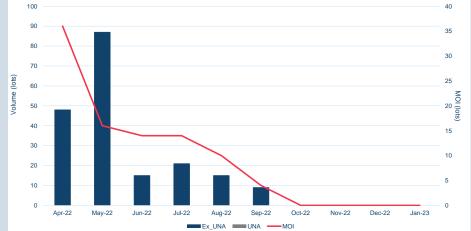

| Front Month |          |
|-------------|----------|
| Average     | \$414.48 |
| Minimum     | \$408.00 |
| Maximum     | \$420.50 |

| Volume (ex UNA)          | Jan-2023           |
|--------------------------|--------------------|
| Lots                     | 62,732             |
|                          |                    |
|                          |                    |
| Volume (inc UNA)         | Jan-2023           |
| Volume (inc UNA)<br>Lots | Jan-2023<br>65,672 |
|                          |                    |

| Year To Date |
|--------------|
| 65,672       |
| 656,720      |
|              |