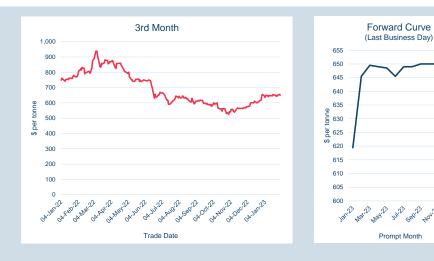

## LME Steel Rebar FOB Turkey (Platts)

Monthly Overview - Jan-23

| Forward Curve<br>(Last Business Day) |
|--------------------------------------|
| 705                                  |
| 700                                  |
| e 695<br>to<br>d 690                 |
| φ 690 -                              |
| 685                                  |
| 680                                  |
| Prompt Month                         |

| Front Month |          |  |  |  |  |  |
|-------------|----------|--|--|--|--|--|
| Average     | \$688.65 |  |  |  |  |  |
| Minimum     | \$680.00 |  |  |  |  |  |
| Maximum     | \$699.00 |  |  |  |  |  |

| Volume (ex UNA)  | Jan-2023 |
|------------------|----------|
| Lots             | 3,903    |
| Volume (inc UNA) | Jan-2023 |
| Lots             | 3,943    |
|                  | 39,430   |

| Volume | Year To Date |
|--------|--------------|
| Lots   | 3,943        |
| Tonnes | 39,430       |
|        |              |