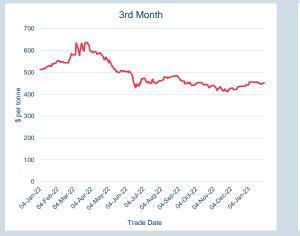

### LME Steel Scrap CFR India (Platts)

OLME

| Forward Curve<br>(Last Business Day) |
|--------------------------------------|
| 453                                  |
| 452                                  |
| 451                                  |
| e 450                                |
| 448                                  |
| 447                                  |
| 446                                  |
| Prompt Month                         |

| Front Month |          |
|-------------|----------|
| Average     | \$451.15 |
| Minimum     | \$443.00 |
| Maximum     | \$455.00 |

| Jan-2023 |
|----------|
| 45       |
|          |
| Jan-2023 |
| 45       |
| 450      |
|          |