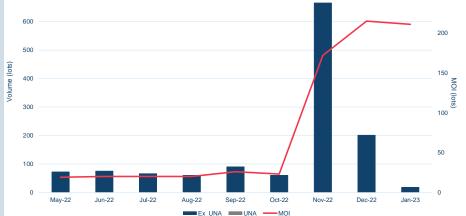

### LME Steel Scrap CFR Turkey (Platts)

### Monthly Overview - Jan-23

| Forward Curve<br>(Last Business Day)       |
|--------------------------------------------|
| 435                                        |
| 430                                        |
|                                            |
| © 420<br>6 415                             |
| ₩<br>415<br>\$                             |
| 410                                        |
| 405                                        |
| 400                                        |
| 18m2 Natr2 Natr2 Int2 28m2 Kov2 28m2 Natr2 |
| Prompt Month                               |

| Front Month |          |
|-------------|----------|
| Average     | \$414.48 |
| Minimum     | \$408.00 |
| Maximum     | \$420.50 |

| Volume (ex UNA)          | Jan-2023           |
|--------------------------|--------------------|
| Lots                     | 62,732             |
|                          |                    |
|                          |                    |
| Volume (inc UNA)         | Jan-2023           |
| Volume (inc UNA)<br>Lots | Jan-2023<br>65,672 |
|                          |                    |

| Year To Date |
|--------------|
| 65,672       |
| 656,720      |
|              |