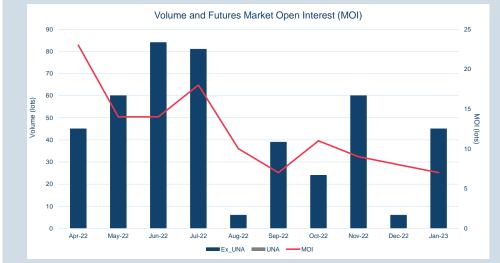

| Volume | Year To Date |
|--------|--------------|
| Lots   | 45           |
| Tonnes | 450          |

| Prompt | End   | of Month - | Volume    | End of      |                  |      |          | MOI (lo |           |       |   |
|--------|-------|------------|-----------|-------------|------------------|------|----------|---------|-----------|-------|---|
| Month  | Daily | Settlement | (inc UNA) | Month - MOI |                  |      | 1        | 1       | 2         | 2     | : |
| Jan-23 | \$    | 448.75     | 6         | -           | Jan-23<br>Feb-23 | •    |          |         |           |       |   |
| Feb-23 | \$    | 452.50     | 30        | 1           | Mar-23           |      |          | 1       |           |       |   |
| Mar-23 | \$    | 452.00     | -         | -           | Apr-23           | 1    |          |         |           |       |   |
| Apr-23 | \$    | 451.00     | -         | -           | May-23           | -    |          |         |           |       |   |
| May-23 | \$    | 448.50     | 9         | -           | Jun-23           |      |          |         |           |       |   |
| Jun-23 | \$    | 448.50     | -         | -           | Jul-23           | 1    |          |         |           |       |   |
| Jul-23 | \$    | 448.50     | -         | -           | Aug-23           |      |          |         |           |       |   |
| Aug-23 | \$    | 448.50     | -         | -           | Sep-23           |      |          |         |           |       |   |
| Sep-23 | \$    | 448.50     | -         | -           | Oct-23           | -    |          |         |           |       |   |
| Oct-23 | \$    | 448.50     | -         | -           | Nov-23           | -    |          |         |           |       |   |
| Nov-23 | \$    | 448.50     | -         | -           | Dec-23           | -    |          |         |           |       |   |
| Dec-23 | \$    | 448.50     | -         | -           | Jan-24           | -    |          |         |           |       |   |
| Jan-24 | \$    | 448.50     | -         | -           | Feb-24           | -    |          |         |           |       |   |
| Feb-24 | \$    | 448.50     | -         | -           | Mar-24           | -    |          |         |           |       |   |
| Mar-24 | \$    | 448.50     | -         | -           |                  | Last | Month MC | )I ≡Enc | d of Mont | h MOI |   |