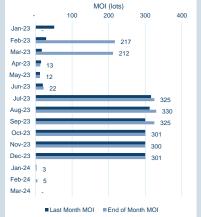

| Volume | Year To Date |
|--------|--------------|
| Lots   | 5,505        |
| Tonnes | 55,050       |

| Prompt<br>Month  |          | l of Month -<br>/ Settlement | Volume<br>(inc UNA) | End of<br>Month - MOI | -                   | 100   |
|------------------|----------|------------------------------|---------------------|-----------------------|---------------------|-------|
| Jan-23<br>Feb-23 | \$       | 619.42<br>645.50             | 3,483<br>872        | -<br>217              | Jan-23 -<br>Feb-23  | _     |
| /ar-23           | \$<br>\$ | 649.50                       | 720                 | 217                   | Mar-23              | _     |
| vpr-23<br>Nav-23 | \$<br>\$ | 649.00<br>648.50             | 101<br>24           | 13<br>12              | May-23 12           |       |
| Jun-23           | \$       | 645.50                       | 52                  | 22                    | Jun-23 22<br>Jul-23 |       |
| Jul-23<br>Aug-23 | \$<br>\$ | 649.00<br>649.00             | 45<br>54            | 325<br>330            | Aug-23              |       |
| Sep-23           | \$       | 650.00                       | 74                  | 325                   | Sep-23<br>Oct-23    | _     |
| Oct-23<br>Nov-23 | \$<br>\$ | 650.00<br>650.00             | 7<br>16             | 301<br>300            | Nov-23<br>Dec-23    |       |
| Dec-23           | э<br>\$  | 647.00                       | 15                  | 300                   | Jan-24 3            |       |
| Jan-24<br>⁻eb-24 | \$<br>\$ | 641.00<br>650.00             | 21<br>21            | 3<br>5                | Feb-24 5<br>Mar-24  |       |
| Heb-24<br>Mar-24 | ծ<br>\$  | 650.00                       | -                   | -                     | Last                | Month |