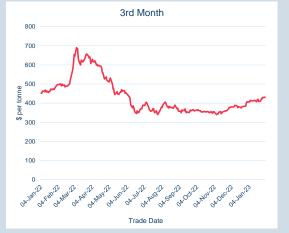

## LME Steel Scrap CFR Taiwan (Argus)

Jan-24 Mar-24

250

Monthly Overview - Jan-23

| Front Month |          |
|-------------|----------|
| Average     | \$397.25 |
| Minimum     | \$389.50 |
| Maximum     | \$408.50 |

| Jan-2023 |
|----------|
| 18       |
|          |
| Jan-2023 |
| 18       |
| 180      |
|          |

| Volume | Year To Date |
|--------|--------------|
| Lots   | 18           |
| Tonnes | 180          |

| Prompt<br>Month |          | d of Month -<br>v Settlement | Volume     | End of<br>Month - MOI |                  |        | 50      |     | (lots)<br>00 | 150     | 200 |
|-----------------|----------|------------------------------|------------|-----------------------|------------------|--------|---------|-----|--------------|---------|-----|
| Monut           | Dang     | y Settlement                 | (IIIC ONA) |                       | Jan-23           |        |         |     |              |         |     |
| Jan-23          | \$       | 398.24                       | -          | -                     | Feb-23           | -      |         |     |              |         |     |
| Feb-23          | \$       | 414.50                       | 9          | 151                   | Mar-23           |        |         |     |              | 151     |     |
| Mar-23          | \$       | 415.00                       | -          | 3                     | Apr-23           | 3      |         |     |              |         |     |
| Apr-23          | \$       | 416.50                       | 3          | -                     |                  | -      |         |     |              |         |     |
| May-23          | ŝ        | 417.50                       | 6          | -                     | May-23<br>Jun-23 | -      |         |     |              |         |     |
| Jun-23          | \$<br>\$ | 417.50                       | -          | -                     |                  | -      |         |     |              |         |     |
| Jul-23          | \$       | 417.50                       | -          | _                     | Jul-23           | -      |         |     |              |         |     |
| Aug-23          | \$       | 417.50                       | -          | _                     | Aug-23           | -      |         |     |              |         |     |
| Sep-23          | \$       | 417.50                       | _          | _                     | Sep-23           | -      |         |     |              |         |     |
| Oct-23          |          | 417.50                       |            | -                     | Oct-23           | -      |         |     |              |         |     |
|                 | \$       |                              | -          | -                     | Nov-23           | -      |         |     |              |         |     |
| Nov-23          | \$       | 417.50                       | -          | -                     | Dec-23           | -      |         |     |              |         |     |
| Dec-23          | \$       | 417.50                       | -          | -                     | Jan-24           | -      |         |     |              |         |     |
| Jan-24          | \$       | 417.50                       | -          | -                     | Feb-24           | -      |         |     |              |         |     |
| Feb-24          | \$       | 417.50                       | -          | -                     | Mar-24           | -      |         |     |              |         |     |
| Mar-24          | \$       | 417.50                       | -          | -                     |                  | Last   | Month M | 101 | End of Mor   | nth MOI |     |
|                 |          |                              |            |                       |                  | - 2031 |         |     | 2.10 01 100  |         |     |