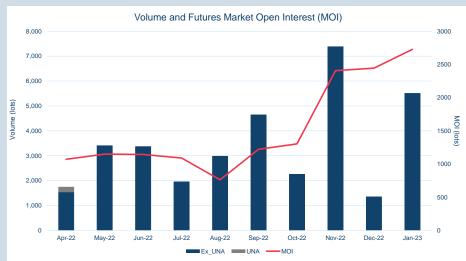

| Front Month |          |
|-------------|----------|
| Average     | \$414.48 |
| Minimum     | \$408.00 |
| Maximum     | \$420.50 |

| Volume (ex UNA)          | Jan-2023           |
|--------------------------|--------------------|
| Lots                     | 62,732             |
|                          |                    |
|                          |                    |
| Volume (inc UNA)         | Jan-2023           |
| Volume (inc UNA)<br>Lots | Jan-2023<br>65,672 |
|                          |                    |

| Year To Date |
|--------------|
| 65,672       |
| 656,720      |
|              |