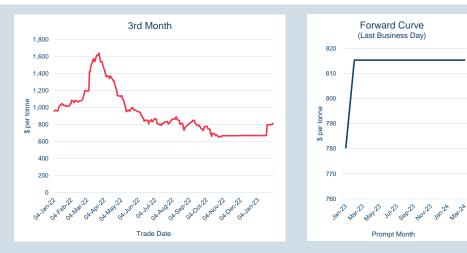

### Monthly Overview - Jan-23

| Forward Curve<br>(Last Business Day)       |
|--------------------------------------------|
| 435                                        |
| 430                                        |
|                                            |
| © 420<br>6 415                             |
| ₩<br>415<br>\$                             |
| 410                                        |
| 405                                        |
| 400                                        |
| 18m2 Natr2 Natr2 Int2 28m2 Kov2 28m2 Natr2 |
| Prompt Month                               |

| Front Month |          |
|-------------|----------|
| Average     | \$414.48 |
| Minimum     | \$408.00 |
| Maximum     | \$420.50 |

| Volume (ex UNA)          | Jan-2023           |
|--------------------------|--------------------|
| Lots                     | 62,732             |
|                          |                    |
|                          |                    |
| Volume (inc UNA)         | Jan-2023           |
| Volume (inc UNA)<br>Lots | Jan-2023<br>65,672 |
|                          |                    |