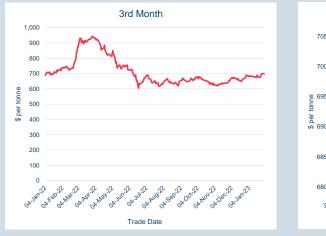

## LME Steel Rebar FOB Turkey (Platts)

Monthly Overview - Jan-23

| Forward Curve<br>(Last Business Day) |
|--------------------------------------|
| 705                                  |
| 700                                  |
| e 695<br>to<br>d 690                 |
| φ 690 -                              |
| 685                                  |
| 680                                  |
| Prompt Month                         |

| Front Month |          |  |  |  |  |  |
|-------------|----------|--|--|--|--|--|
| Average     | \$688.65 |  |  |  |  |  |
| Minimum     | \$680.00 |  |  |  |  |  |
| Maximum     | \$699.00 |  |  |  |  |  |