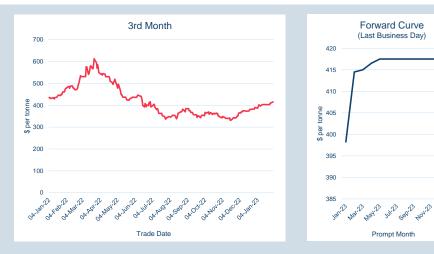

### LME Steel Scrap CFR Turkey (Platts)

### Monthly Overview - Jan-23

| Forward Curve<br>(Last Business Day)       |
|--------------------------------------------|
| 435                                        |
| 430                                        |
|                                            |
| © 420<br>6 415                             |
| ₩<br>415<br>\$                             |
| 410                                        |
| 405                                        |
| 400                                        |
| 18m2 Natr2 Natr2 Int2 28m2 Kov2 28m2 Natr2 |
| Prompt Month                               |

| Front Month |          |
|-------------|----------|
| Average     | \$414.48 |
| Minimum     | \$408.00 |
| Maximum     | \$420.50 |

| Volume (ex UNA)          | Jan-2023           |
|--------------------------|--------------------|
| Lots                     | 62,732             |
|                          |                    |
|                          |                    |
| Volume (inc UNA)         | Jan-2023           |
| Volume (inc UNA)<br>Lots | Jan-2023<br>65,672 |
|                          |                    |

| Year To Date |
|--------------|
| 65,672       |
| 656,720      |
|              |