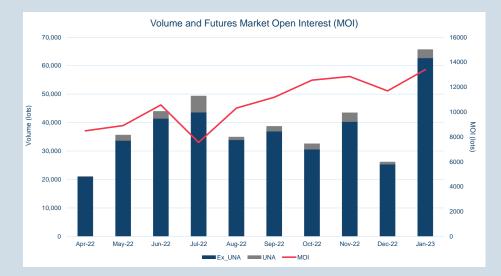

## LME Steel Scrap CFR Taiwan (Argus)

Jan-24 Mar-24

250

Monthly Overview - Jan-23

| Front Month |          |
|-------------|----------|
| Average     | \$397.25 |
| Minimum     | \$389.50 |
| Maximum     | \$408.50 |

| Jan-2023 |
|----------|
| 18       |
|          |
| Jan-2023 |
| 18       |
| 180      |
|          |

| Volume | Year To Date |
|--------|--------------|
| Lots   | 18           |
| Tonnes | 180          |

| Prompt<br>Month |          | d of Month -<br>v Settlement | Volume     | End of<br>Month - MOI |                  |        | 50      |     | (lots)<br>00 | 150     | 200 |
|-----------------|----------|------------------------------|------------|-----------------------|------------------|--------|---------|-----|--------------|---------|-----|
| Monut           | Dang     | y Settlement                 | (IIIC ONA) |                       | Jan-23           |        |         |     |              |         |     |
| Jan-23          | \$       | 398.24                       | -          | -                     | Feb-23           | -      |         |     |              |         |     |
| Feb-23          | \$       | 414.50                       | 9          | 151                   | Mar-23           |        |         |     |              | 151     |     |
| Mar-23          | \$       | 415.00                       | -          | 3                     | Apr-23           | 3      |         |     |              |         |     |
| Apr-23          | \$       | 416.50                       | 3          | -                     |                  | -      |         |     |              |         |     |
| May-23          | ŝ        | 417.50                       | 6          | -                     | May-23<br>Jun-23 | -      |         |     |              |         |     |
| Jun-23          | \$<br>\$ | 417.50                       | -          | -                     |                  | -      |         |     |              |         |     |
| Jul-23          | \$       | 417.50                       | -          | _                     | Jul-23           | -      |         |     |              |         |     |
| Aug-23          | \$       | 417.50                       | -          | _                     | Aug-23           | -      |         |     |              |         |     |
| Sep-23          | \$       | 417.50                       | _          | _                     | Sep-23           | -      |         |     |              |         |     |
| Oct-23          |          | 417.50                       |            | -                     | Oct-23           | -      |         |     |              |         |     |
|                 | \$       |                              | -          | -                     | Nov-23           | -      |         |     |              |         |     |
| Nov-23          | \$       | 417.50                       | -          | -                     | Dec-23           | -      |         |     |              |         |     |
| Dec-23          | \$       | 417.50                       | -          | -                     | Jan-24           | -      |         |     |              |         |     |
| Jan-24          | \$       | 417.50                       | -          | -                     | Feb-24           | -      |         |     |              |         |     |
| Feb-24          | \$       | 417.50                       | -          | -                     | Mar-24           | -      |         |     |              |         |     |
| Mar-24          | \$       | 417.50                       | -          | -                     |                  | Last   | Month M | 101 | End of Mor   | nth MOI |     |
|                 |          |                              |            |                       |                  | - 2031 |         |     | 2.10 01 100  |         |     |