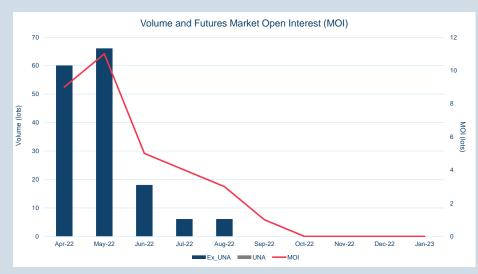

### Monthly Overview - Jan-23

| Front Month |          |
|-------------|----------|
| Average     | \$621.28 |
| Minimum     | \$610.00 |
| Maximum     | \$625.00 |

| Jan-2023 |
|----------|
| 5,505    |
|          |
| Jan-2023 |
| 5,505    |
| 55.050   |
|          |

| Volume | Year To Date |
|--------|--------------|
| Lots   | 5,505        |
| Tonnes | 55,050       |

| Prompt<br>Month  |          | l of Month -<br>/ Settlement | Volume<br>(inc UNA) | End of<br>Month - MOI | -                   | 100   |
|------------------|----------|------------------------------|---------------------|-----------------------|---------------------|-------|
| Jan-23<br>Feb-23 | \$       | 619.42<br>645.50             | 3,483<br>872        | -<br>217              | Jan-23 -<br>Feb-23  | _     |
| /ar-23           | \$<br>\$ | 649.50                       | 720                 | 217                   | Mar-23              | _     |
| vpr-23<br>Nav-23 | \$<br>\$ | 649.00<br>648.50             | 101<br>24           | 13<br>12              | May-23 12           |       |
| Jun-23           | \$       | 645.50                       | 52                  | 22                    | Jun-23 22<br>Jul-23 |       |
| Jul-23<br>Aug-23 | \$<br>\$ | 649.00<br>649.00             | 45<br>54            | 325<br>330            | Aug-23              |       |
| Sep-23           | \$       | 650.00                       | 74                  | 325                   | Sep-23<br>Oct-23    | _     |
| Oct-23<br>Nov-23 | \$<br>\$ | 650.00<br>650.00             | 7<br>16             | 301<br>300            | Nov-23<br>Dec-23    |       |
| Dec-23           | э<br>\$  | 647.00                       | 15                  | 300                   | Jan-24 3            |       |
| Jan-24<br>⁻eb-24 | \$<br>\$ | 641.00<br>650.00             | 21<br>21            | 3<br>5                | Feb-24 5<br>Mar-24  |       |
| Heb-24<br>Mar-24 | ծ<br>\$  | 650.00                       | -                   | -                     | Last                | Month |