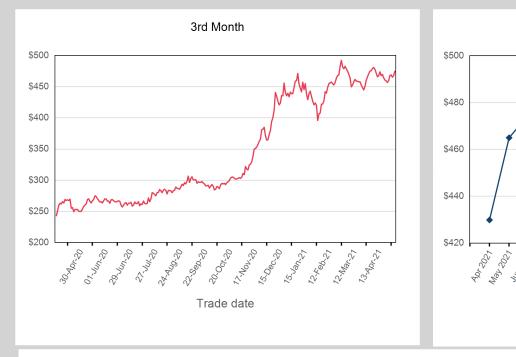

## © The London Metal Exchange - An HKEX Company. 10 Finsbury Square, London EC2A 1AJ

| Prompt Month | End of Month -<br>Daily Settlement | Volume | End of Month<br>MOI |
|--------------|------------------------------------|--------|---------------------|
| Apr 2021     | \$429.91                           | 1,498  |                     |
| May 2021     | \$465.00                           | 7,792  | 2,353               |
| Jun 2021     | \$475.00                           | 3,256  | 1,220               |
| Jul 2021     | \$484.50                           | 541    | 648                 |
| Aug 2021     | \$481.00                           | 862    | 745                 |
| Sep 2021     | \$479.00                           | 934    | 683                 |
| Oct 2021     | \$485.00                           | 4,061  | 1,135               |
| Nov 2021     | \$482.50                           | 254    | 416                 |
| Dec 2021     | \$482.50                           | 223    | 181                 |
| Jan 2022     | \$478.50                           | 339    | 284                 |
| Feb 2022     | \$473.50                           | 316    | 326                 |
| Mar 2022     | \$470.50                           | 323    | 288                 |
| Apr 2022     | \$468.50                           | 430    | 120                 |
| May 2022     | \$465.00                           | 447    | 113                 |
| Jun 2022     | \$465.00                           | 400    | 100                 |