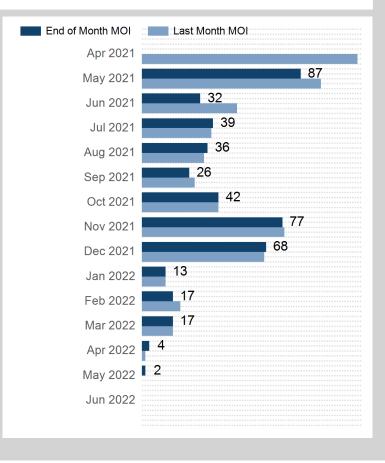

| Prompt Month | End of Month -<br>Daily Settlement | Volume | End of Month<br>MOI |
|--------------|------------------------------------|--------|---------------------|
| Apr 2021     | \$639.28                           | 124    |                     |
| May 2021     | \$683.00                           | 389    | 87                  |
| Jun 2021     | \$681.00                           | 154    | 32                  |
| Jul 2021     | \$675.00                           | 8      | 39                  |
| Aug 2021     | \$674.00                           | 14     | 36                  |
| Sep 2021     | \$676.00                           | 49     | 26                  |
| Oct 2021     | \$663.00                           |        | 42                  |
| Nov 2021     | \$662.50                           | 21     | 77                  |
| Dec 2021     | \$661.50                           | 16     | 68                  |
| Jan 2022     | \$658.00                           | 4      | 13                  |
| Feb 2022     | \$653.00                           | 11     | 17                  |
| Mar 2022     | \$650.00                           | 2      | 17                  |
| Apr 2022     | \$647.50                           | 7      | 4                   |
| May 2022     | \$643.50                           | 10     | 2                   |
| Jun 2022     | \$643.50                           |        |                     |