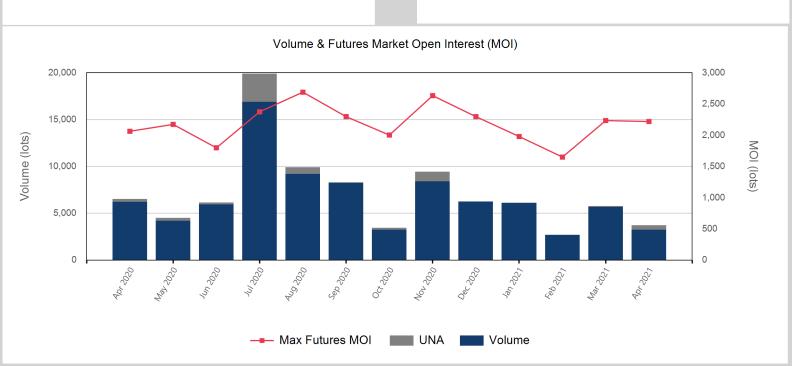

| Front Month |            |
|-------------|------------|
| Average     | \$1,368.40 |
| Minimum     | \$1,344.00 |
| Maximum     | \$1,390.00 |

| Volume (Excl UNA) - Apr 2021 |        |  |
|------------------------------|--------|--|
| Lots                         | 1,328  |  |
|                              |        |  |
| Volume - Apr 2021            |        |  |
| Lots                         | 1,328  |  |
| Short tons                   | 13,280 |  |
|                              |        |  |
| Volume - Year To dat         | e      |  |
| Lots                         | 5,796  |  |
| Short tons                   | 57 960 |  |