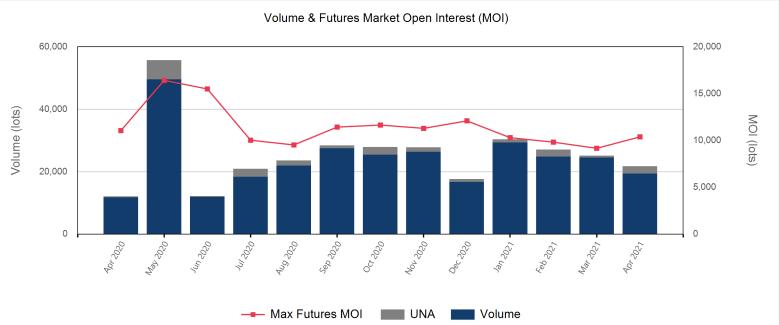

## © The London Metal Exchange - An HKEX Company. 10 Finsbury Square, London EC2A 1AJ

| Prompt Month | End of Month -<br>Daily Settlement | Volume | End of Month<br>MOI |
|--------------|------------------------------------|--------|---------------------|
| Apr 2021     | \$429.91                           | 1,498  |                     |
| May 2021     | \$465.00                           | 7,792  | 2,353               |
| Jun 2021     | \$475.00                           | 3,256  | 1,220               |
| Jul 2021     | \$484.50                           | 541    | 648                 |
| Aug 2021     | \$481.00                           | 862    | 745                 |
| Sep 2021     | \$479.00                           | 934    | 683                 |
| Oct 2021     | \$485.00                           | 4,061  | 1,135               |
| Nov 2021     | \$482.50                           | 254    | 416                 |
| Dec 2021     | \$482.50                           | 223    | 181                 |
| Jan 2022     | \$478.50                           | 339    | 284                 |
| Feb 2022     | \$473.50                           | 316    | 326                 |
| Mar 2022     | \$470.50                           | 323    | 288                 |
| Apr 2022     | \$468.50                           | 430    | 120                 |
| May 2022     | \$465.00                           | 447    | 113                 |
| Jun 2022     | \$465.00                           | 400    | 100                 |

| Front Month |          |
|-------------|----------|
| Average     | \$438.00 |
| Minimum     | \$427.50 |
| Maximum     | \$470.50 |

| Volume (Excl UNA) - Apr 2021 |           |  |  |  |
|------------------------------|-----------|--|--|--|
| Lots                         | 19,354    |  |  |  |
|                              |           |  |  |  |
| Volume - Apr 2021            |           |  |  |  |
| Lots                         | 21,676    |  |  |  |
| Tonnes                       | 216,760   |  |  |  |
|                              |           |  |  |  |
| Volume - Year To dat         | e         |  |  |  |
| Lots                         | 104,163   |  |  |  |
| Tonnes                       | 1,041,630 |  |  |  |