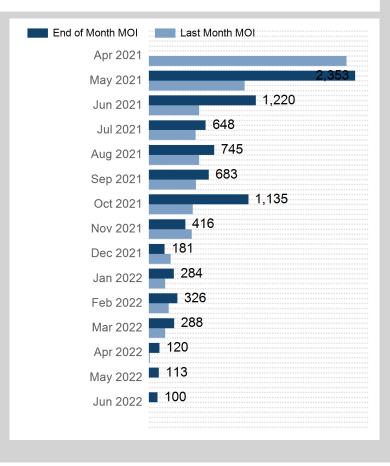

## © The London Metal Exchange - An HKEX Company. 10 Finsbury Square, London EC2A 1AJ

| Prompt Month | End of Month -<br>Daily Settlement | Volume | End of Month<br>MOI |
|--------------|------------------------------------|--------|---------------------|
| Apr 2021     | \$429.91                           | 1,498  |                     |
| May 2021     | \$465.00                           | 7,792  | 2,353               |
| Jun 2021     | \$475.00                           | 3,256  | 1,220               |
| Jul 2021     | \$484.50                           | 541    | 648                 |
| Aug 2021     | \$481.00                           | 862    | 745                 |
| Sep 2021     | \$479.00                           | 934    | 683                 |
| Oct 2021     | \$485.00                           | 4,061  | 1,135               |
| Nov 2021     | \$482.50                           | 254    | 416                 |
| Dec 2021     | \$482.50                           | 223    | 181                 |
| Jan 2022     | \$478.50                           | 339    | 284                 |
| Feb 2022     | \$473.50                           | 316    | 326                 |
| Mar 2022     | \$470.50                           | 323    | 288                 |
| Apr 2022     | \$468.50                           | 430    | 120                 |
| May 2022     | \$465.00                           | 447    | 113                 |
| Jun 2022     | \$465.00                           | 400    | 100                 |

| Endof Month MOI | Last Month MOI |
|-----------------|----------------|
| Apr 2021        |                |
| May 2021        | 958            |
| Jun 2021        | 243            |
| Jul 2021        | 104            |
| Aug 2021        | 59             |
| Sep 2021        | 86             |
| Oct 2021        | 104            |
| Nov 2021        | 79             |
| Dec 2021        | 56             |
| Jan 2022        | 8              |
| Feb 2022        | 2              |
| Mar 2022        | 2              |
| Apr 2022        | 1              |
| May 2022        | 1              |
| Jun 2022        |                |
|                 |                |