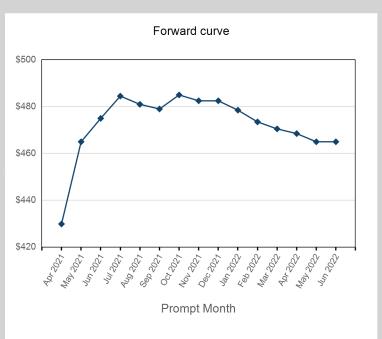

## © The London Metal Exchange - An HKEX Company. 10 Finsbury Square, London EC2A 1AJ

| Prompt Month | End of Month -<br>Daily Settlement | Volume | End of Month<br>MOI |
|--------------|------------------------------------|--------|---------------------|
| Apr 2021     | \$429.91                           | 1,498  |                     |
| May 2021     | \$465.00                           | 7,792  | 2,353               |
| Jun 2021     | \$475.00                           | 3,256  | 1,220               |
| Jul 2021     | \$484.50                           | 541    | 648                 |
| Aug 2021     | \$481.00                           | 862    | 745                 |
| Sep 2021     | \$479.00                           | 934    | 683                 |
| Oct 2021     | \$485.00                           | 4,061  | 1,135               |
| Nov 2021     | \$482.50                           | 254    | 416                 |
| Dec 2021     | \$482.50                           | 223    | 181                 |
| Jan 2022     | \$478.50                           | 339    | 284                 |
| Feb 2022     | \$473.50                           | 316    | 326                 |
| Mar 2022     | \$470.50                           | 323    | 288                 |
| Apr 2022     | \$468.50                           | 430    | 120                 |
| May 2022     | \$465.00                           | 447    | 113                 |
| Jun 2022     | \$465.00                           | 400    | 100                 |