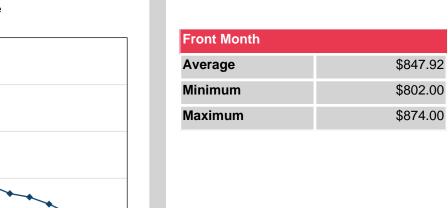

| Front Month |            |
|-------------|------------|
| Average     | \$1,368.40 |
| Minimum     | \$1,344.00 |
| Maximum     | \$1,390.00 |

| Volume (Excl UNA) - Apr 2021 |        |  |
|------------------------------|--------|--|
| Lots                         | 1,328  |  |
|                              |        |  |
| Volume - Apr 2021            |        |  |
| Lots                         | 1,328  |  |
| Short tons                   | 13,280 |  |
|                              |        |  |
| Volume - Year To dat         | e      |  |
| Lots                         | 5,796  |  |
| Short tons                   | 57 960 |  |