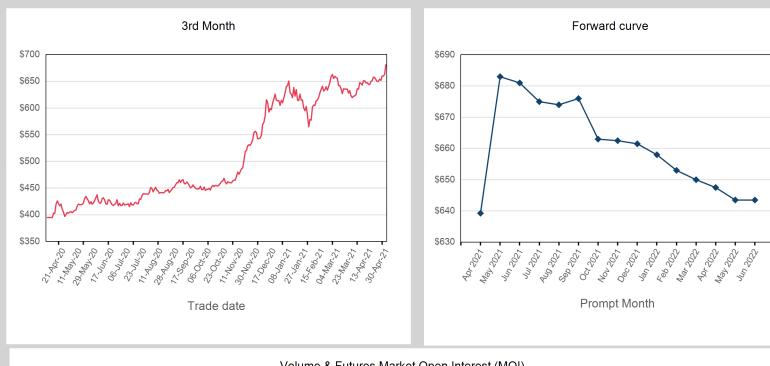

| Prompt Month | End of Month -<br>Daily Settlement | Volume | End of Month<br>MOI |
|--------------|------------------------------------|--------|---------------------|
| Apr 2021     | \$639.28                           | 124    |                     |
| May 2021     | \$683.00                           | 389    | 87                  |
| Jun 2021     | \$681.00                           | 154    | 32                  |
| Jul 2021     | \$675.00                           | 8      | 39                  |
| Aug 2021     | \$674.00                           | 14     | 36                  |
| Sep 2021     | \$676.00                           | 49     | 26                  |
| Oct 2021     | \$663.00                           |        | 42                  |
| Nov 2021     | \$662.50                           | 21     | 77                  |
| Dec 2021     | \$661.50                           | 16     | 68                  |
| Jan 2022     | \$658.00                           | 4      | 13                  |
| Feb 2022     | \$653.00                           | 11     | 17                  |
| Mar 2022     | \$650.00                           | 2      | 17                  |
| Apr 2022     | \$647.50                           | 7      | 4                   |
| May 2022     | \$643.50                           | 10     | 2                   |
| Jun 2022     | \$643.50                           |        |                     |