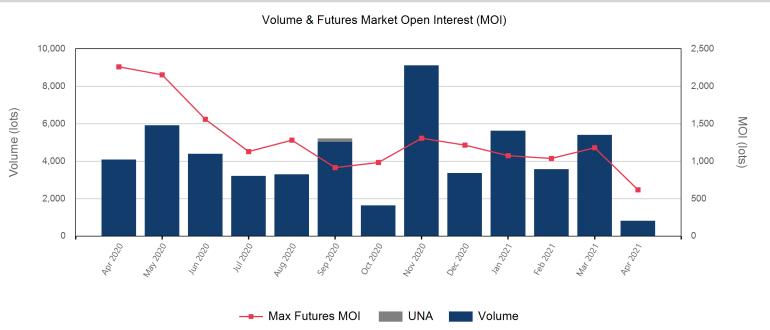

| Prompt Month | End of Month -<br>Daily Settlement | Volume | End of Month<br>MOI |
|--------------|------------------------------------|--------|---------------------|
| Apr 2021     | \$639.28                           | 124    |                     |
| May 2021     | \$683.00                           | 389    | 87                  |
| Jun 2021     | \$681.00                           | 154    | 32                  |
| Jul 2021     | \$675.00                           | 8      | 39                  |
| Aug 2021     | \$674.00                           | 14     | 36                  |
| Sep 2021     | \$676.00                           | 49     | 26                  |
| Oct 2021     | \$663.00                           |        | 42                  |
| Nov 2021     | \$662.50                           | 21     | 77                  |
| Dec 2021     | \$661.50                           | 16     | 68                  |
| Jan 2022     | \$658.00                           | 4      | 13                  |
| Feb 2022     | \$653.00                           | 11     | 17                  |
| Mar 2022     | \$650.00                           | 2      | 17                  |
| Apr 2022     | \$647.50                           | 7      | 4                   |
| May 2022     | \$643.50                           | 10     | 2                   |
| Jun 2022     | \$643.50                           |        |                     |