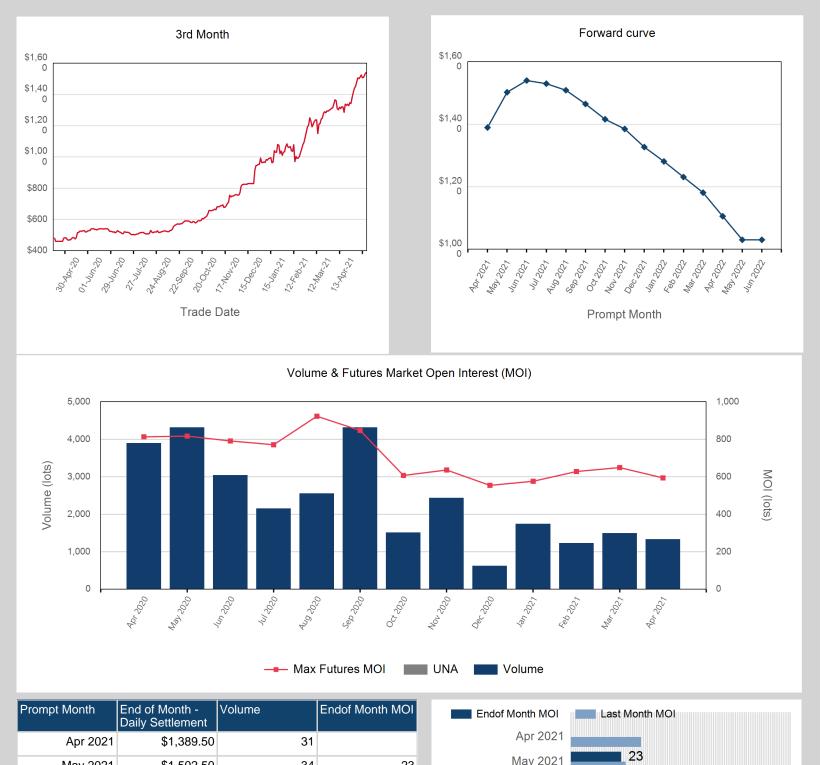

| Prompt Month | End of Month -   | Volume | Endof Month MOI |
|--------------|------------------|--------|-----------------|
|              | Daily Settlement |        |                 |
| Apr 2021     | \$1,389.50       | 31     |                 |
| May 2021     | \$1,502.50       | 34     | 23              |
| Jun 2021     | \$1,540.00       | 97     | 39              |
| Jul 2021     | \$1,530.00       | 145    | 69              |
| Aug 2021     | \$1,509.00       | 140    | 52              |
| Sep 2021     | \$1,465.00       | 129    | 39              |
| Oct 2021     | \$1,416.00       | 122    | 74              |
| Nov 2021     | \$1,385.00       | 178    | 51              |
| Dec 2021     | \$1,327.00       | 134    | 35              |
| Jan 2022     | \$1,281.00       | 90     | 7               |
| Feb 2022     | \$1,231.00       | 47     | 8               |
| Mar 2022     | \$1,181.00       | 107    | 18              |
| Apr 2022     | \$1,105.50       | 36     | 7               |
| May 2022     | \$1,030.00       | 38     | 11              |
| Jun 2022     | \$1,030.00       |        |                 |

| Endof Month MOI | Last Month MOI |
|-----------------|----------------|
| Apr 2021        |                |
| May 2021        | 23             |
| Jun 2021        | 39             |
| Jul 2021        | 69             |
| Aug 2021        | 52             |
| Sep 2021        | 39             |
| Oct 2021        | 74             |
| Nov 2021        | 51             |
| Dec 2021        | 35             |
| Jan 2022        | 7              |
| Feb 2022        | 8              |
| Mar 2022        | 18             |
| Apr 2022        | 7              |
| May 2022        | 11             |
| Jun 2022        |                |
|                 |                |