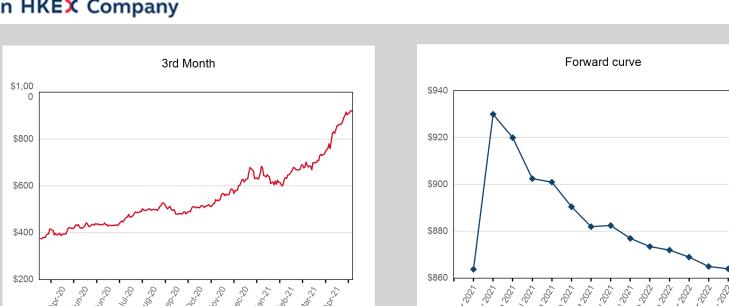

| Prompt Month | End of Month -<br>Daily Settlement | Volume | Endof Month MOI |
|--------------|------------------------------------|--------|-----------------|
| Apr 2021     | \$863.81                           | 131    |                 |
| May 2021     | \$930.00                           | 1,890  | 958             |
| Jun 2021     | \$920.00                           | 1,131  | 243             |
| Jul 2021     | \$902.50                           | 287    | 104             |
| Aug 2021     | \$901.00                           | 26     | 59              |
| Sep 2021     | \$890.50                           | 101    | 86              |
| Oct 2021     | \$882.00                           | 4      | 104             |
| Nov 2021     | \$882.50                           | 86     | 79              |
| Dec 2021     | \$877.00                           | 29     | 56              |
| Jan 2022     | \$873.50                           | 12     | 8               |
| Feb 2022     | \$872.00                           | 15     | 2               |
| Mar 2022     | \$869.00                           | 9      | 2               |
| Apr 2022     | \$865.00                           | 3      | 1               |
| May 2022     | \$864.00                           | 3      | 1               |
| Jun 2022     | \$864.00                           |        |                 |