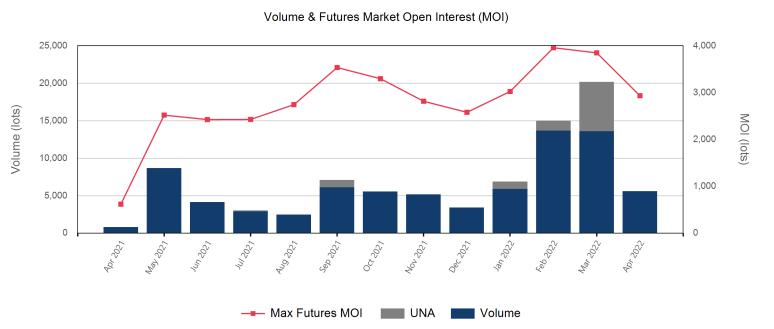

\$780

|               |        |                                              |       |         |         | Volume | & Future | es Marke | t Open I | nterest | (MOI)  |        |     |         |       |            |
|---------------|--------|----------------------------------------------|-------|---------|---------|--------|----------|----------|----------|---------|--------|--------|-----|---------|-------|------------|
|               | 10,000 |                                              |       |         |         |        |          |          |          |         |        |        |     |         | 2,500 |            |
|               | 8,000  | •                                            | 1     |         |         |        |          |          |          |         |        |        |     | ı       | 2,000 |            |
| (lots)        | 6,000  |                                              |       |         |         |        |          |          |          |         |        |        |     |         | 1,500 | MO         |
| Volume (lots) | 4,000  |                                              |       | Ť       |         |        |          | _        |          |         |        |        |     | •       | 1,000 | MOI (lots) |
|               | 2,000  |                                              |       |         |         |        |          |          |          |         |        |        |     |         | 500   |            |
|               | 0      |                                              |       |         |         |        |          |          |          |         | $\sim$ | $\sim$ |     |         | 0     |            |
|               |        | \$ 10° 50° 50° 50° 50° 50° 50° 50° 50° 50° 5 | 16 CO | 4m 2027 | 44/20/2 | Nug 20 | 56.05 do | 00°00    | 200      | 200     | 194 SO | 20298  | 700 | 10 × 20 |       |            |
|               |        | · ·                                          | 4     | ,       |         | Y      | -,       | -        |          | ~       | •      |        | -   | `       |       |            |
|               |        |                                              |       |         | -       | Max Fu | ıtures M | OI 🔳     | ■ UNA    |         | Volume |        |     |         |       |            |