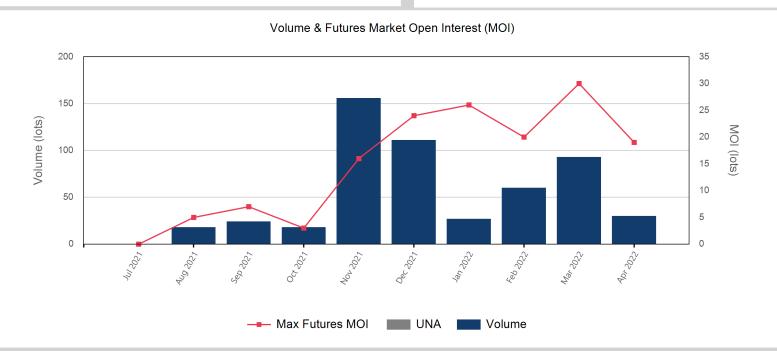

\$780

|               |        |                                              |       |         |         | Volume | & Future | es Marke | t Open I | nterest | (MOI)  |        |     |         |       |            |
|---------------|--------|----------------------------------------------|-------|---------|---------|--------|----------|----------|----------|---------|--------|--------|-----|---------|-------|------------|
|               | 10,000 |                                              |       |         |         |        |          |          |          |         |        |        |     |         | 2,500 |            |
|               | 8,000  | •                                            | 1     |         |         |        |          |          |          |         |        |        |     | ı       | 2,000 |            |
| (lots)        | 6,000  |                                              |       |         |         |        |          |          |          |         |        |        |     |         | 1,500 | MO         |
| Volume (lots) | 4,000  |                                              |       | Ť       |         |        |          | _        |          |         |        |        |     | •       | 1,000 | MOI (lots) |
|               | 2,000  |                                              |       |         |         |        |          |          |          |         |        |        |     |         | 500   |            |
|               | 0      |                                              |       |         |         |        |          |          |          |         | $\sim$ | $\sim$ |     |         | 0     |            |
|               |        | \$ 10° 50° 50° 50° 50° 50° 50° 50° 50° 50° 5 | 16 CO | 4m 2027 | 44/20/2 | Nug 20 | 56.05 do | 00°00    | 200      | 200     | 194 SO | 20298  | 700 | 10 × 20 |       |            |
|               |        | · ·                                          | 4     | ,       |         | Y      | -,       | -        |          | ~       | •      |        | -   | `       |       |            |
|               |        |                                              |       |         | -       | Max Fu | ıtures M | OI 🔳     | ■ UNA    |         | Volume |        |     |         |       |            |