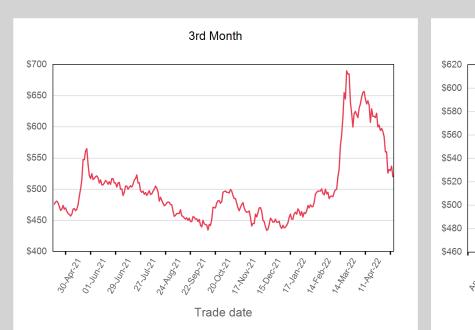

y 2023         |                |
|                                                                                                                                                                             | Jun 2023         |                |

| \$557.76 |
|----------|
| \$542.00 |
| \$571.00 |
|          |

| Volume (Excl UNA) - Apr 2022 |       |  |
|------------------------------|-------|--|
| Lots                         | 30    |  |
|                              |       |  |
| Volume - Apr 2022            |       |  |
| Lots                         | 30    |  |
| Tonnes                       | 300   |  |
|                              |       |  |
| Volume - Year To date        |       |  |
| Lots                         | 210   |  |
| Tonnes                       | 2,100 |  |









| Prompt Month | End of Month -<br>Daily Settlement | Volume | End of Month<br>MOI |
|--------------|------------------------------------|--------|---------------------|
| Apr 2022     | \$619.64                           | 2,011  |                     |
| May 2022     | \$532.50                           | 7,250  | 2,346               |
| Jun 2022     | \$520.00                           | 7,721  | 1,842               |
| Jul 2022     | \$517.00                           | 880    | 470                 |
| Aug 2022     | \$512.00                           | 216    | 349                 |
| Sep 2022     | \$505.00                           | 392    | 350                 |
| Oct 2022     | \$490.00                           | 431    | 322                 |
| Nov 2022     | \$490.00