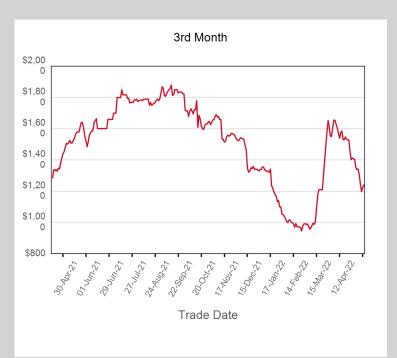

| Front Month |            |
|-------------|------------|
| Average     | \$1,482.97 |
| Minimum     | \$1,445.50 |
| Maximum     | \$1,545.00 |

| Volume (Excl UNA) - Apr 2022 |       |  |
|------------------------------|-------|--|
| Lots                         | 48    |  |
|                              |       |  |
| Volume - Apr 2022            |       |  |
| Lots                         | 48    |  |
| Short tons                   | 480   |  |
|                              |       |  |
| Volume - Year To dat         | te    |  |
| Lots                         | 515   |  |
| Short tons                   | 5,150 |  |
|                              |       |  |