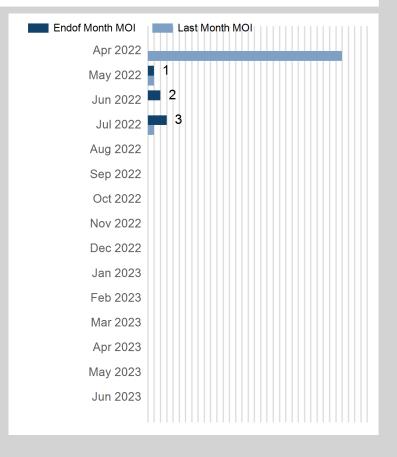

| Apr 2022 May 2022 Jun 2022 Jul 2022 Aug 2022 Cott 2022 Nov 2022 Dec 2022 Jan 2023 Feb 2023 Mar 2023 Apr 2023 May 2023 Jun 2023 Jun 2023 Jun 2023 Jun 2023 Jun 2023 Jun 2023 | End of Month MOI | Last Month MOI |
|-----------------------------------------------------------------------------------------------------------------------------------------------------------------------------|------------------|----------------|
| Jun 2022  Jul 2022  Aug 2022  Oct 2022  Nov 2022  Dec 2022  Jan 2023  Feb 2023  Mar 2023  Apr 2023  May 2023  Jun 2023  Jun 2023  Jun 2023  Jun 2023                        | Apr 2022         |                |
| Jul 2022  Aug 2022  Sep 2022  Oct 2022  Nov 2022  Dec 2022  Jan 2023  Feb 2023  Mar 2023  Apr 2023  May 2023  Jun 2023  Jun 2023                                            | May 2022         | 3              |
| Aug 2022 1 Sep 2022 2 Oct 2022 Nov 2022 Dec 2022 Jan 2023 Feb 2023 Mar 2023 Apr 2023 May 2023 Jun 2023 Jun 2023                                                             | Jun 2022         | 3              |
| Sep 2022 2 Oct 2022 Nov 2022 Dec 2022 Jan 2023 Feb 2023 Mar 2023 Apr 2023 May 2023 Jun 2023 Jun 2023                                                                        | Jul 2022         | 6              |
| Oct 2022  Nov 2022  Dec 2022  Jan 2023  Feb 2023  Mar 2023  Apr 2023  May 2023  Jun 2023                                                                                    | Aug 2022         |                |
| Nov 2022  Dec 2022  Jan 2023  Feb 2023  Mar 2023  Apr 2023  May 2023  Jun 2023                                                                                              | Sep 2022         | 2              |
| Dec 2022  Jan 2023  Feb 2023  Mar 2023  Apr 2023  May 2023  Jun 2023                                                                                                        | Oct 2022         |                |
| Jan 2023 Feb 2023 Mar 2023 Apr 2023 May 2023 Jun 2023                                                                                                                       | Nov 2022         |                |
| Feb 2023  Mar 2023  Apr 2023  May 2023  Jun 2023                                                                                                                            | Dec 2022         |                |
| Mar 2023 Apr 2023 May 2023 Jun 2023                                                                                                                                         | Jan 2023         |                |
| Apr 2023<br>May 2023<br>Jun 2023                                                                                                                                            | Feb 2023         |                |
| May 2023<br>Jun 2023                                                                                                                                                        | Mar 2023         |                |
| Jun 2023                                                                                                                                                                    | Apr 2023         |                |
|                                                                                                                                                                             | May 2023         |                |
|                                                                                                                                                                             | Jun 2023         |                |