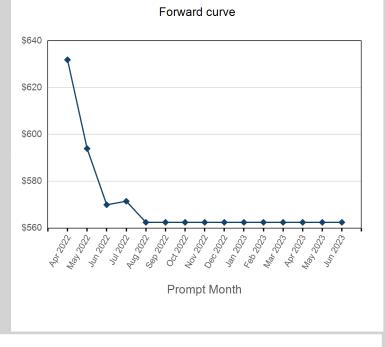

| Prompt Month | Daily Settlement | volume | MOI |
|--------------|------------------|--------|-----|
| Apr 2022     | \$631.90         |        |     |
| May 2022     | \$594.00         | 6      | 3   |
| Jun 2022     | \$570.00         | 39     | 5   |
| Jul 2022     | \$571.50         |        | 1   |
| Aug 2022     | \$562.50         |        |     |
| Sep 2022     | \$562.50         |        |     |
| Oct 2022     | \$562.50         |        | 2   |
| Nov 2022     | \$562.50         |        | 1   |
| Dec 2022     | \$562.50         |        |     |
| Jan 2023     | \$562.50         |        |     |
| Feb 2023     | \$562.50         |        |     |
| Mar 2023     | \$562.50         |        |     |
| Apr 2023     | \$562.50         |        |     |
| May 2023     | \$562.50         |        |     |
| Jun 2023     | \$562.50         |        |     |