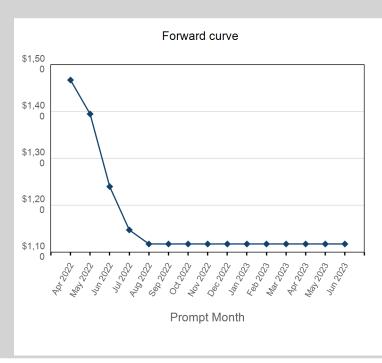

| Prompt Month | End of Month -<br>Daily Settlement | Volume | Endof Month MOI |
|--------------|------------------------------------|--------|-----------------|
| Apr 2022     | \$1,467.50                         | 15     |                 |
| May 2022     | \$1,395.00                         | 6      | 1               |
| Jun 2022     | \$1,240.00                         | 12     | 2               |
| Jul 2022     | \$1,147.50                         | 15     | 3               |
| Aug 2022     | \$1,117.50                         |        |                 |
| Sep 2022     | \$1,117.50                         |        |                 |
| Oct 2022     | \$1,117.50                         |        |                 |
| Nov 2022     | \$1,117.50                         |        |                 |
| Dec 2022     | \$1,117.50                         |        |                 |
| Jan 2023     | \$1,117.50                         |        |                 |
| Feb 2023     | \$1,117.50                         |        |                 |
| Mar 2023     | \$1,117.50                         |        |                 |
| Apr 2023     | \$1,117.50                         |        |                 |
| May 2023     | \$1,117.50                         |        |                 |
| Jun 2023     | \$1,117.50                         |        |                 |

Mar 2023

Apr 2023

May 2023

Jun 2023

\$1,102.50

\$1,102.50

\$1,102.50

\$1,102.50