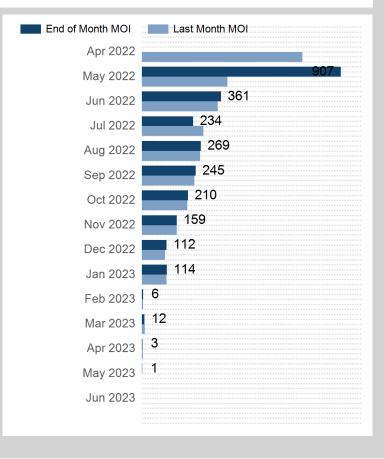

| Prompt Month | End of Month -<br>Daily Settlement | Volume | End of Month<br>MOI |
|--------------|------------------------------------|--------|---------------------|
| Apr 2022     | \$935.79                           | 520    |                     |
| May 2022     | \$835.00                           | 2,381  | 907                 |
| Jun 2022     | \$823.00                           | 535    | 361                 |
| Jul 2022     | \$820.00                           | 766    | 234                 |
| Aug 2022     | \$813.00                           | 639    | 269                 |
| Sep 2022     | \$806.50                           | 628    | 245                 |
| Oct 2022     | \$800.00                           | 6      | 210                 |
| Nov 2022     | \$796.00                           | 37     | 159                 |
| Dec 2022     | \$794.00                           | 15     | 112                 |
| Jan 2023     | \$791.00                           | 13     | 114                 |
| Feb 2023     | \$789.00                           | 6      | 6                   |
| Mar 2023     | \$789.00                           | 8      | 12                  |
| Apr 2023     | \$789.00                           | 8      | 3                   |
| May 2023     | \$788.50                           | 14     | 1                   |
| Jun 2023     | \$788.50                           |        |                     |

| Apr 2022 May 2022 Jun 2022 Jul 2022 Aug 2022 Cott 2022 Nov 2022 Dec 2022 Jan 2023 Feb 2023 Mar 2023 Apr 2023 May 2023 Jun 2023 Jun 2023 Jun 2023 Jun 2023 Jun 2023 Jun 2023 | End of Month MOI | Last Month MOI |
|-----------------------------------------------------------------------------------------------------------------------------------------------------------------------------|------------------|----------------|
| Jun 2022  Jul 2022  Aug 2022  Oct 2022  Nov 2022  Dec 2022  Jan 2023  Feb 2023  Mar 2023  Apr 2023  May 2023  Jun 2023  Jun 2023  Jun 2023  Jun 2023                        | Apr 2022         |                |
| Jul 2022  Aug 2022  Sep 2022  Oct 2022  Nov 2022  Dec 2022  Jan 2023  Feb 2023  Mar 2023  Apr 2023  May 2023  Jun 2023  Jun 2023                                            | May 2022         | 3              |
| Aug 2022 1 Sep 2022 2 Oct 2022 Nov 2022 Dec 2022 Jan 2023 Feb 2023 Mar 2023 Apr 2023 May 2023 Jun 2023 Jun 2023                                                             | Jun 2022         | 3              |
| Sep 2022 2 Oct 2022 Nov 2022 Dec 2022 Jan 2023 Feb 2023 Mar 2023 Apr 2023 May 2023 Jun 2023 Jun 2023                                                                        | Jul 2022         | 6              |
| Oct 2022  Nov 2022  Dec 2022  Jan 2023  Feb 2023  Mar 2023  Apr 2023  May 2023  Jun 2023                                                                                    | Aug 2022         |                |
| Nov 2022  Dec 2022  Jan 2023  Feb 2023  Mar 2023  Apr 2023  May 2023  Jun 2023                                                                                              | Sep 2022         | 2              |
| Dec 2022  Jan 2023  Feb 2023  Mar 2023  Apr 2023  May 2023  Jun 2023                                                                                                        | Oct 2022         |                |
| Jan 2023 Feb 2023 Mar 2023 Apr 2023 May 2023 Jun 2023                                                                                                                       | Nov 2022         |                |
| Feb 2023  Mar 2023  Apr 2023  May 2023  Jun 2023                                                                                                                            | Dec 2022         |                |
| Mar 2023 Apr 2023 May 2023 Jun 2023                                                                                                                                         | Jan 2023         |                |
| Apr 2023<br>May 2023<br>Jun 2023                                                                                                                                            | Feb 2023         |                |
| May 2023<br>Jun 2023                                                                                                                                                        | Mar 2023         |                |
| Jun 2023                                                                                                                                                                    | Apr 2023         |                |
|                                                                                                                                                                             | May 2023         |                |
|                                                                                                                                                                             | Jun 2023         |                |