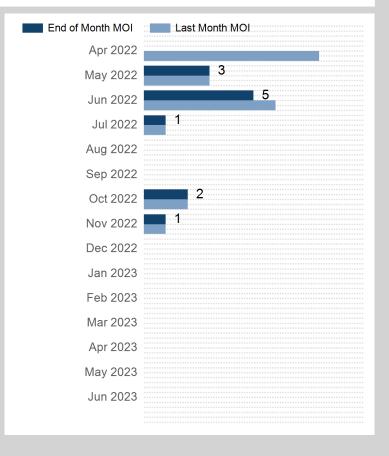

| Apr 2022 May 2022 Jun 2022 Jul 2022 Aug 2022 Cott 2022 Nov 2022 Dec 2022 Jan 2023 Feb 2023 Mar 2023 Apr 2023 May 2023 Jun 2023 Jun 2023 Jun 2023 Jun 2023 Jun 2023 Jun 2023 | End of Month MOI | Last Month MOI |
|-----------------------------------------------------------------------------------------------------------------------------------------------------------------------------|------------------|----------------|
| Jun 2022  Jul 2022  Aug 2022  Oct 2022  Nov 2022  Dec 2022  Jan 2023  Feb 2023  Mar 2023  Apr 2023  May 2023  Jun 2023  Jun 2023  Jun 2023  Jun 2023                        | Apr 2022         |                |
| Jul 2022  Aug 2022  Sep 2022  Oct 2022  Nov 2022  Dec 2022  Jan 2023  Feb 2023  Mar 2023  Apr 2023  May 2023  Jun 2023  Jun 2023                                            | May 2022         | 3              |
| Aug 2022 1 Sep 2022 2 Oct 2022 Nov 2022 Dec 2022 Jan 2023 Feb 2023 Mar 2023 Apr 2023 May 2023 Jun 2023 Jun 2023                                                             | Jun 2022         | 3              |
| Sep 2022 2 Oct 2022 Nov 2022 Dec 2022 Jan 2023 Feb 2023 Mar 2023 Apr 2023 May 2023 Jun 2023 Jun 2023                                                                        | Jul 2022         | 6              |
| Oct 2022  Nov 2022  Dec 2022  Jan 2023  Feb 2023  Mar 2023  Apr 2023  May 2023  Jun 2023                                                                                    | Aug 2022         |                |
| Nov 2022  Dec 2022  Jan 2023  Feb 2023  Mar 2023  Apr 2023  May 2023  Jun 2023                                                                                              | Sep 2022         | 2              |
| Dec 2022  Jan 2023  Feb 2023  Mar 2023  Apr 2023  May 2023  Jun 2023                                                                                                        | Oct 2022         |                |
| Jan 2023 Feb 2023 Mar 2023 Apr 2023 May 2023 Jun 2023                                                                                                                       | Nov 2022         |                |
| Feb 2023  Mar 2023  Apr 2023  May 2023  Jun 2023                                                                                                                            | Dec 2022         |                |
| Mar 2023 Apr 2023 May 2023 Jun 2023                                                                                                                                         | Jan 2023         |                |
| Apr 2023<br>May 2023<br>Jun 2023                                                                                                                                            | Feb 2023         |                |
| May 2023<br>Jun 2023                                                                                                                                                        | Mar 2023         |                |
| Jun 2023                                                                                                                                                                    | Apr 2023         |                |
|                                                                                                                                                                             | May 2023         |                |
|                                                                                                                                                                             | Jun 2023         |                |