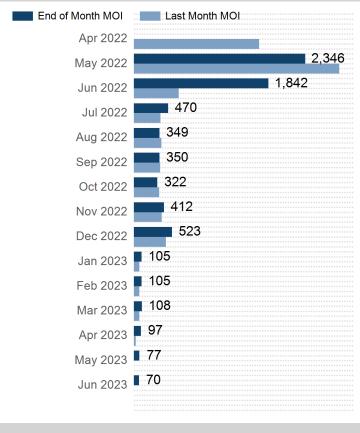

| Apr 2022 May 2022 Jun 2022 Jul 2022 Aug 2022 Cott 2022 Nov 2022 Dec 2022 Jan 2023 Feb 2023 Mar 2023 Apr 2023 May 2023 Jun 2023 Jun 2023 Jun 2023 Jun 2023 Jun 2023 Jun 2023 | End of Month MOI | Last Month MOI |
|-----------------------------------------------------------------------------------------------------------------------------------------------------------------------------|------------------|----------------|
| Jun 2022  Jul 2022  Aug 2022  Oct 2022  Nov 2022  Dec 2022  Jan 2023  Feb 2023  Mar 2023  Apr 2023  May 2023  Jun 2023  Jun 2023  Jun 2023  Jun 2023                        | Apr 2022         |                |
| Jul 2022  Aug 2022  Sep 2022  Oct 2022  Nov 2022  Dec 2022  Jan 2023  Feb 2023  Mar 2023  Apr 2023  May 2023  Jun 2023  Jun 2023                                            | May 2022         | 3              |
| Aug 2022 1 Sep 2022 2 Oct 2022 Nov 2022 Dec 2022 Jan 2023 Feb 2023 Mar 2023 Apr 2023 May 2023 Jun 2023 Jun 2023                                                             | Jun 2022         | 3              |
| Sep 2022 2 Oct 2022 Nov 2022 Dec 2022 Jan 2023 Feb 2023 Mar 2023 Apr 2023 May 2023 Jun 2023 Jun 2023                                                                        | Jul 2022         | 6              |
| Oct 2022  Nov 2022  Dec 2022  Jan 2023  Feb 2023  Mar 2023  Apr 2023  May 2023  Jun 2023                                                                                    | Aug 2022         |                |
| Nov 2022  Dec 2022  Jan 2023  Feb 2023  Mar 2023  Apr 2023  May 2023  Jun 2023                                                                                              | Sep 2022         | 2              |
| Dec 2022  Jan 2023  Feb 2023  Mar 2023  Apr 2023  May 2023  Jun 2023                                                                                                        | Oct 2022         |                |
| Jan 2023 Feb 2023 Mar 2023 Apr 2023 May 2023 Jun 2023                                                                                                                       | Nov 2022         |                |
| Feb 2023  Mar 2023  Apr 2023  May 2023  Jun 2023                                                                                                                            | Dec 2022         |                |
| Mar 2023 Apr 2023 May 2023 Jun 2023                                                                                                                                         | Jan 2023         |                |
| Apr 2023<br>May 2023<br>Jun 2023                                                                                                                                            | Feb 2023         |                |
| May 2023<br>Jun 2023                                                                                                                                                        | Mar 2023         |                |
| Jun 2023                                                                                                                                                                    | Apr 2023         |                |
|                                                                                                                                                                             | May 2023         |                |
|                                                                                                                                                                             | Jun 2023         |                |

| Prompt Month | End of Month -<br>Daily Settlement | Volume | End of Month<br>MOI |
|--------------|------------------------------------|--------|---------------------|
| Apr 2022     | \$619.64                           | 2,011  |                     |
| May 2022     | \$532.50                           | 7,250  | 2,346               |
| Jun 2022     | \$520.00                           | 7,721  | 1,842               |
| Jul 2022     | \$517.00                           | 880    | 470                 |
| Aug 2022     | \$512.00                           | 216    | 349                 |
| Sep 2022     | \$505.00                           | 392    | 350                 |
| Oct 2022     | \$490.00                           | 431    | 322                 |
| Nov 2022     | \$490.00                           | 483    | 412                 |
| Dec 2022     | \$487.50                           | 297    | 523                 |
| Jan 2023     | \$487.50                           | 219    | 105                 |
| Feb 2023     | \$487.50                           | 241    | 105                 |
| Mar 2023     | \$483.00                           | 229    | 108                 |
| Apr 2023     | \$481.50                           | 233    | 97                  |
| May 2023     | \$476.50                           | 224    | 77                  |
| Jun 2023     | \$476.50                           | 210    | 70                  |