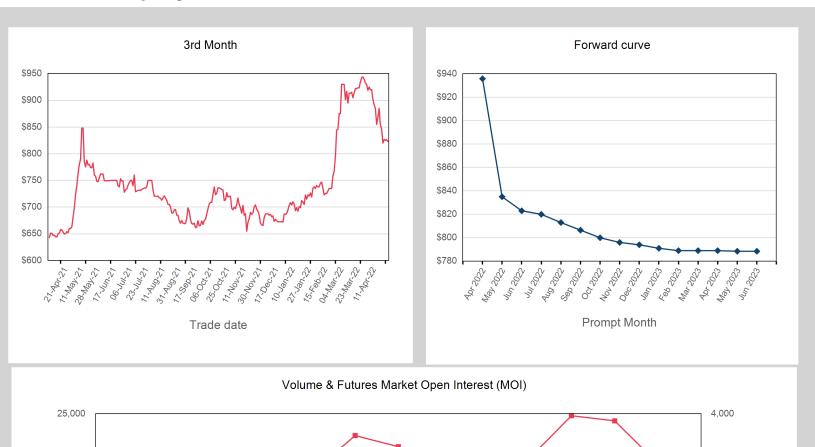

| Prompt Month | End of Month -<br>Daily Settlement | Volume | End of Month<br>MOI |
|--------------|------------------------------------|--------|---------------------|
| Apr 2022     | \$935.79                           | 520    |                     |
| May 2022     | \$835.00                           | 2,381  | 907                 |
| Jun 2022     | \$823.00                           | 535    | 361                 |
| Jul 2022     | \$820.00                           | 766    | 234                 |
| Aug 2022     | \$813.00                           | 639    | 269                 |
| Sep 2022     | \$806.50                           | 628    | 245                 |
| Oct 2022     | \$800.00                           | 6      | 210                 |
| Nov 2022     | \$796.00                           | 37     | 159                 |
| Dec 2022     | \$794.00                           | 15     | 112                 |
| Jan 2023     | \$791.00                           | 13     | 114                 |
| Feb 2023     | \$789.00                           | 6      | 6                   |
| Mar 2023     | \$789.00                           | 8      | 12                  |
| Apr 2023     | \$789.00                           | 8      | 3                   |
| May 2023     | \$788.50                           | 14     | 1                   |
| Jun 2023     | \$788.50                           |        |                     |

| Front Month |          |
|-------------|----------|
| Average     | \$939.75 |
| Minimum     | \$930.00 |
| Maximum     | \$950.00 |

| Volume (Excl UNA) - Apr 2022 |         |  |
|------------------------------|---------|--|
| Lots                         | 5,576   |  |
| Volume - Apr 2022            |         |  |
| Lots                         | 5,576   |  |
| Tonnes                       | 55,760  |  |
| Volume - Year To date        |         |  |
| Lots                         | 47,593  |  |
| Tonnes                       | 475.930 |  |