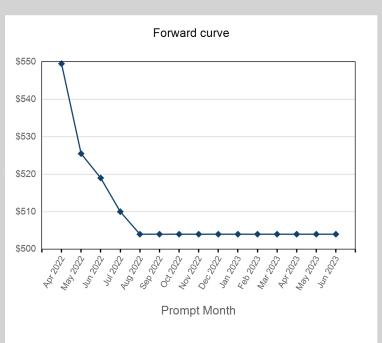

| Prompt Month | End of Month -<br>Daily Settlement | Volume | End of Month<br>MOI |
|--------------|------------------------------------|--------|---------------------|
| Apr 2022     | \$549.50                           |        |                     |
| May 2022     | \$525.50                           | 15     | 3                   |
| Jun 2022     | \$519.00                           |        | 3                   |
| Jul 2022     | \$510.00                           | 12     | 6                   |
| Aug 2022     | \$504.00                           | 3      | 1                   |
| Sep 2022     | \$504.00                           |        | 2                   |
| Oct 2022     | \$504.00                           |        |                     |
| Nov 2022     | \$504.00                           |        |                     |
| Dec 2022     | \$504.00                           |        |                     |
| Jan 2023     | \$504.00                           |        |                     |
| Feb 2023     | \$504.00                           |        |                     |
| Mar 2023     | \$504.00                           |        |                     |
| Apr 2023     | \$504.00                           |        |                     |
| May 2023     | \$504.00                           |        |                     |
| Jun 2023     | \$504.00                           |        |                     |