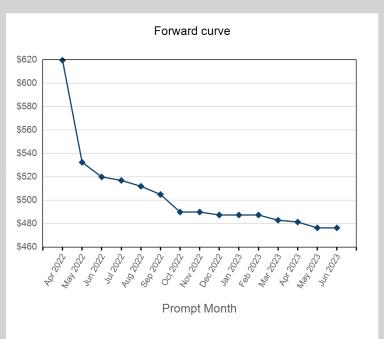

| Prompt Month | End of Month -<br>Daily Settlement | Volume | End of Month<br>MOI |
|--------------|------------------------------------|--------|---------------------|
| Apr 2022     | \$619.64                           | 2,011  |                     |
| May 2022     | \$532.50                           | 7,250  | 2,346               |
| Jun 2022     | \$520.00                           | 7,721  | 1,842               |
| Jul 2022     | \$517.00                           | 880    | 470                 |
| Aug 2022     | \$512.00                           | 216    | 349                 |
| Sep 2022     | \$505.00                           | 392    | 350                 |
| Oct 2022     | \$490.00                           | 431    | 322                 |
| Nov 2022     | \$490.00                           | 483    | 412                 |
| Dec 2022     | \$487.50                           | 297    | 523                 |
| Jan 2023     | \$487.50                           | 219    | 105                 |
| Feb 2023     | \$487.50                           | 241    | 105                 |
| Mar 2023     | \$483.00                           | 229    | 108                 |
| Apr 2023     | \$481.50                           | 233    | 97                  |
| May 2023     | \$476.50                           | 224    | 77                  |
| Jun 2023     | \$476.50                           | 210    | 70                  |