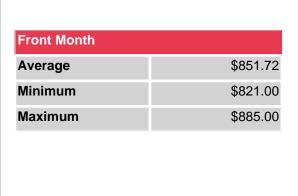

|          | End of Month -<br>Daily Settlement | Volume | Endof Month MOI |
|----------|------------------------------------|--------|-----------------|
| Apr 2022 | \$840.75                           | 450    |                 |
| May 2022 | \$803.00                           | 373    | 193             |
| Jun 2022 | \$803.00                           | 814    | 148             |
| Jul 2022 | \$803.00                           | 6      | 120             |
| Aug 2022 | \$803.00                           |        | 61              |
| Sep 2022 | \$803.00                           | 4      | 33              |
| Oct 2022 | \$803.00                           | 6      | 36              |
| Nov 2022 | \$786.00                           | 27     | 11              |
| Dec 2022 | \$786.00                           | 23     | 9               |
| Jan 2023 | \$786.00                           | 5      | 7               |
| Feb 2023 | \$786.00                           | 4      | 9               |
| Mar 2023 | \$786.00                           | 4      | 11              |
| Apr 2023 | \$786.00                           | 12     | 12              |
| May 2023 | \$786.00                           | 13     | 5               |
| Jun 2023 | \$786.00                           |        |                 |