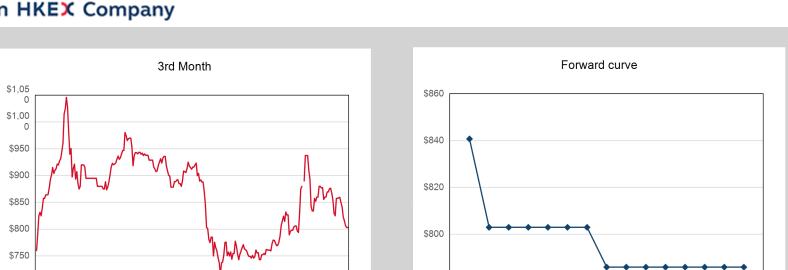

|          | End of Month -<br>Daily Settlement | Volume | Endof Month MOI |
|----------|------------------------------------|--------|-----------------|
| Apr 2022 | \$840.75                           | 450    |                 |
| May 2022 | \$803.00                           | 373    | 193             |
| Jun 2022 | \$803.00                           | 814    | 148             |
| Jul 2022 | \$803.00                           | 6      | 120             |
| Aug 2022 | \$803.00                           |        | 61              |
| Sep 2022 | \$803.00                           | 4      | 33              |
| Oct 2022 | \$803.00                           | 6      | 36              |
| Nov 2022 | \$786.00                           | 27     | 11              |
| Dec 2022 | \$786.00                           | 23     | 9               |
| Jan 2023 | \$786.00                           | 5      | 7               |
| Feb 2023 | \$786.00                           | 4      | 9               |
| Mar 2023 | \$786.00                           | 4      | 11              |
| Apr 2023 | \$786.00                           | 12     | 12              |
| May 2023 | \$786.00                           | 13     | 5               |
| Jun 2023 | \$786.00                           |        |                 |