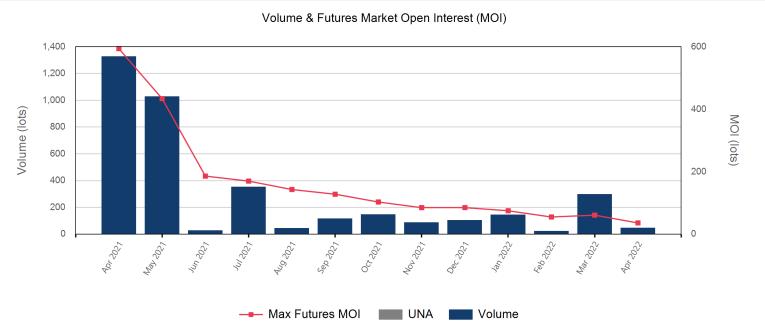

| Front Month |            |
|-------------|------------|
| Average     | \$1,482.97 |
| Minimum     | \$1,445.50 |
| Maximum     | \$1,545.00 |

| Volume (Excl UNA) - Apr 2022 |       |  |
|------------------------------|-------|--|
| Lots                         | 48    |  |
|                              |       |  |
| Volume - Apr 2022            |       |  |
| Lots                         | 48    |  |
| Short tons                   | 480   |  |
|                              |       |  |
| Volume - Year To dat         | te    |  |
| Lots                         | 515   |  |
| Short tons                   | 5,150 |  |
|                              |       |  |