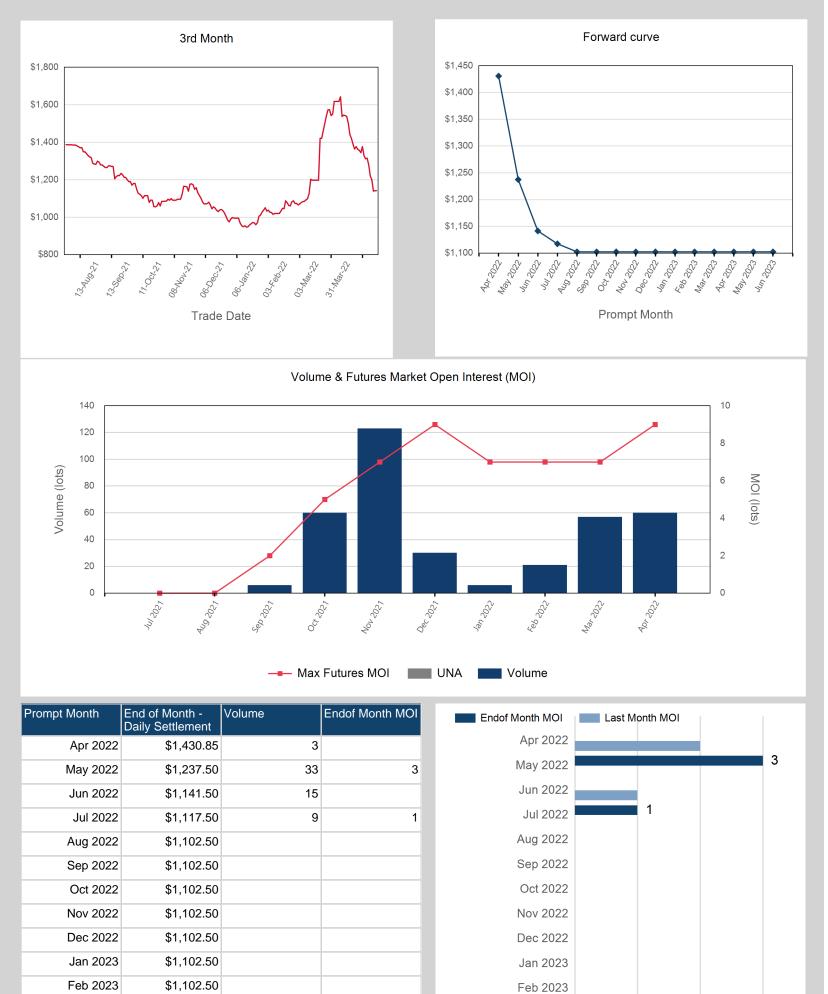

| Prompt Month | End of Month -<br>Daily Settlement | Volume | Endof Month MOI |
|--------------|------------------------------------|--------|-----------------|
| Apr 2022     | \$1,467.50                         | 15     |                 |
| May 2022     | \$1,395.00                         | 6      | 1               |
| Jun 2022     | \$1,240.00                         | 12     | 2               |
| Jul 2022     | \$1,147.50                         | 15     | 3               |
| Aug 2022     | \$1,117.50                         |        |                 |
| Sep 2022     | \$1,117.50                         |        |                 |
| Oct 2022     | \$1,117.50                         |        |                 |
| Nov 2022     | \$1,117.50                         |        |                 |
| Dec 2022     | \$1,117.50                         |        |                 |
| Jan 2023     | \$1,117.50                         |        |                 |
| Feb 2023     | \$1,117.50                         |        |                 |
| Mar 2023     | \$1,117.50                         |        |                 |
| Apr 2023     | \$1,117.50                         |        |                 |
| May 2023     | \$1,117.50                         |        |                 |
| Jun 2023     | \$1,117.50                         |        |                 |

Mar 2023

Apr 2023

May 2023

Jun 2023

\$1,102.50

\$1,102.50

\$1,102.50

\$1,102.50

| Front Month |            |
|-------------|------------|
| Average     | \$1,460.57 |
| Minimum     | \$1,430.85 |
| Maximum     | \$1,554.00 |

| Volume (Excl UNA) - Apr 2022 |       |  |
|------------------------------|-------|--|
| Lots                         | 60    |  |
|                              |       |  |
| Volume - Apr 2022            |       |  |
| Lots                         | 60    |  |
| Tonnes                       | 600   |  |
|                              |       |  |
| Volume - Year To dat         | e     |  |
| Lots                         | 144   |  |
| Tonnes                       | 1,440 |  |