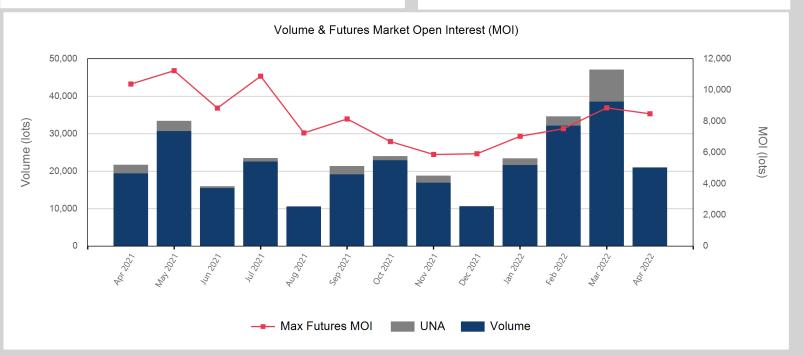

\$780

|               |        |                                              |       |         |         | Volume | & Future | es Marke | t Open I | nterest | (MOI)  |        |     |         |       |            |
|---------------|--------|----------------------------------------------|-------|---------|---------|--------|----------|----------|----------|---------|--------|--------|-----|---------|-------|------------|
|               | 10,000 |                                              |       |         |         |        |          |          |          |         |        |        |     |         | 2,500 |            |
|               | 8,000  | •                                            | 1     |         |         |        |          |          |          |         |        |        |     | ı       | 2,000 |            |
| (lots)        | 6,000  |                                              |       |         |         |        |          |          |          |         |        |        |     |         | 1,500 | MO         |
| Volume (lots) | 4,000  |                                              |       | Ť       |         |        |          | _        |          |         |        |        |     | •       | 1,000 | MOI (lots) |
|               | 2,000  |                                              |       |         |         |        |          |          |          |         |        |        |     |         | 500   |            |
|               | 0      |                                              |       |         |         |        |          |          |          |         | $\sim$ | $\sim$ |     |         | 0     |            |
|               |        | \$ 10° 50° 50° 50° 50° 50° 50° 50° 50° 50° 5 | 16 CO | 4m 2027 | 44/20/2 | Nug 20 | 56.05 do | 00°00    | 200      | 200     | 194 SO | 20298  | 700 | 10 × 20 |       |            |
|               |        | · ·                                          | 4     | ,       |         | Y      | -,       | -        |          | ~       | •      |        | -   | `       |       |            |
|               |        |                                              |       |         | -       | Max Fu | ıtures M | OI 🔳     | ■ UNA    |         | Volume |        |     |         |       |            |