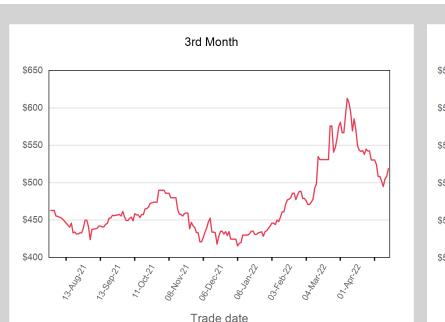

|        |     |
| Apr 2023     | \$562.50         |        |     |
| May 2023     | \$562.50         |        |     |
| Jun 2023     | \$562.50         |        |     |



| Front Month |          |
|-------------|----------|
| Average     | \$630.13 |
| Minimum     | \$621.00 |
| Maximum     | \$640.50 |

| Volume (Excl UNA) - Apr 2022 |       |  |
|------------------------------|-------|--|
| Lots                         | 45    |  |
|                              |       |  |
| Volume - Apr 2022            |       |  |
| Lots                         | 45    |  |
| Tonnes                       | 450   |  |
|                              |       |  |
| Volume - Year To dat         | e     |  |
| Lots                         | 186   |  |
| Tonnes                       | 1,860 |  |











| Prompt Month | End of Month -<br>Daily Settlement | Volume | End of Month<br>MOI |
|--------------|------------------------------------|--------|---------------------|
| Apr 2022     | \$549.50                           |        |                     |
| May 2022     | \$525.50                           | 15     | 3                   |
| Jun 2022     | \$519.00                           |        | 3                   |
| Jul 2022     | \$510.00                           | 12     | 6                   |
| Aug 2022     | \$504.00                           | 3      | 1                   |
| Sep 2022     | \$504.00                           |        | 2                   |
| Oct 2022     | \$504.00                           |        |                     |
| Nov 2022     | \$504.00