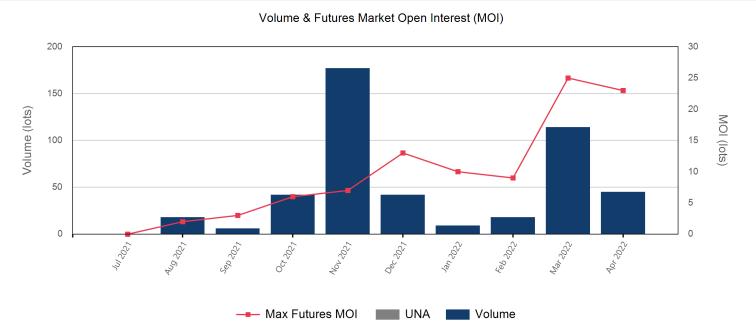

\$780

|               |        |                                              |       |         |         | Volume | & Future | es Marke | t Open I | nterest | (MOI)  |        |     |         |       |            |
|---------------|--------|----------------------------------------------|-------|---------|---------|--------|----------|----------|----------|---------|--------|--------|-----|---------|-------|------------|
|               | 10,000 |                                              |       |         |         |        |          |          |          |         |        |        |     |         | 2,500 |            |
|               | 8,000  | •                                            | 1     |         |         |        |          |          |          |         |        |        |     | ı       | 2,000 |            |
| (lots)        | 6,000  |                                              |       |         |         |        |          |          |          |         |        |        |     |         | 1,500 | MO         |
| Volume (lots) | 4,000  |                                              |       | Ť       |         |        |          | _        |          |         |        |        |     | •       | 1,000 | MOI (lots) |
|               | 2,000  |                                              |       |         |         |        |          |          |          |         |        |        |     |         | 500   |            |
|               | 0      |                                              |       |         |         |        |          |          |          |         | $\sim$ | $\sim$ |     |         | 0     |            |
|               |        | \$ 10° 50° 50° 50° 50° 50° 50° 50° 50° 50° 5 | 16 CO | 4m 2027 | 44/20/2 | Nug 20 | 56.05 do | 00°00    | 200      | 200     | 194 SO | 20298  | 700 | 10 × 20 |       |            |
|               |        | · ·                                          | 4     | ,       |         | Y      | -,       | -        |          | ~       | •      |        | -   | `       |       |            |
|               |        |                                              |       |         | -       | Max Fu | ıtures M | OI 🔳     | ■ UNA    |         | Volume |        |     |         |       |            |