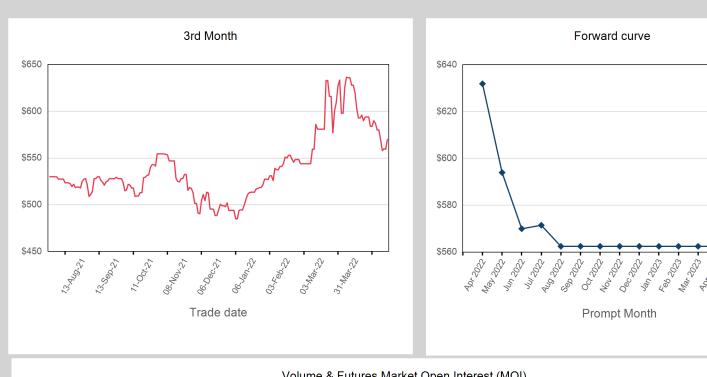

| Prompt Month | End of Month -<br>Daily Settlement | Volume | End of Month<br>MOI |
|--------------|------------------------------------|--------|---------------------|
| Apr 2022     | \$619.64                           | 2,011  |                     |
| May 2022     | \$532.50                           | 7,250  | 2,346               |
| Jun 2022     | \$520.00                           | 7,721  | 1,842               |
| Jul 2022     | \$517.00                           | 880    | 470                 |
| Aug 2022     | \$512.00                           | 216    | 349                 |
| Sep 2022     | \$505.00                           | 392    | 350                 |
| Oct 2022     | \$490.00                           | 431    | 322                 |
| Nov 2022     | \$490.00                           | 483    | 412                 |
| Dec 2022     | \$487.50                           | 297    | 523                 |
| Jan 2023     | \$487.50                           | 219    | 105                 |
| Feb 2023     | \$487.50                           | 241    | 105                 |
| Mar 2023     | \$483.00                           | 229    | 108                 |
| Apr 2023     | \$481.50                           | 233    | 97                  |
| May 2023     | \$476.50                           | 224    | 77                  |
| Jun 2023     | \$476.50                           | 210    | 70                  |

| Front Month |          |
|-------------|----------|
| Average     | \$631.19 |
| Minimum     | \$618.00 |
| Maximum     | \$640.00 |

| Volume (Excl UNA) - Apr 2022 |           |  |  |  |
|------------------------------|-----------|--|--|--|
| Lots                         | 20,987    |  |  |  |
|                              |           |  |  |  |
| Volume - Apr 2022            |           |  |  |  |
| Lots                         | 21,037    |  |  |  |
| Tonnes                       | 210,370   |  |  |  |
|                              |           |  |  |  |
| Volume - Year To da          | te        |  |  |  |
| Lots                         | 126,090   |  |  |  |
| Tonnes                       | 1,260,900 |  |  |  |