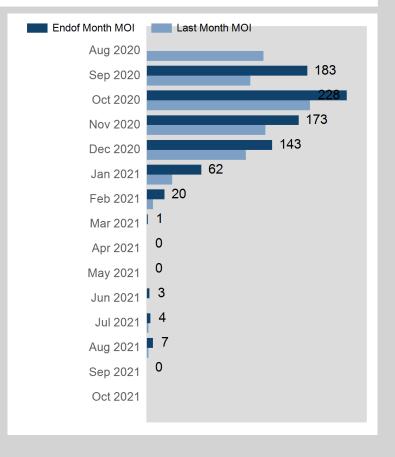

## © The London Metal Exchange - An HKEX Company. 10 Finsbury Square, London EC2A 1AJ

Jul 2021

Oct 2021

Sep 2021 24

| Prompt Month | End of Month -<br>Daily Settlement | Volume | Endof Month MOI |
|--------------|------------------------------------|--------|-----------------|
| Aug 2020     | \$460.50                           | 516    |                 |
| Sep 2020     | \$524.00                           | 699    | 183             |
| Oct 2020     | \$539.00                           | 432    | 228             |
| Nov 2020     | \$543.50                           | 219    | 173             |
| Dec 2020     | \$545.50                           | 186    | 143             |
| Jan 2021     | \$555.00                           | 210    | 62              |
| Feb 2021     | \$556.00                           | 108    | 20              |
| Mar 2021     | \$557.50                           | 21     | 1               |
| Apr 2021     | \$557.50                           | 24     | 0               |
| May 2021     | \$559.50                           | 12     | 0               |
| Jun 2021     | \$559.00                           | 15     | 3               |
| Jul 2021     | \$561.50                           | 48     | 4               |
| Aug 2021     | \$562.00                           | 27     | 7               |
| Sep 2021     | \$565.00                           | 33     | 0               |
| Oct 2021     | \$565.00                           | 6      |                 |