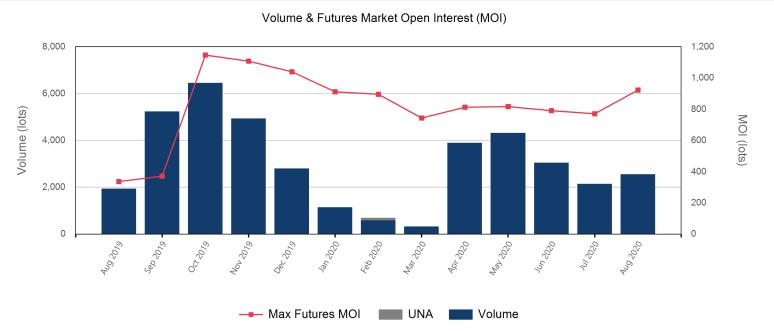

| Front Month |          |
|-------------|----------|
| Average     | \$462.38 |
| Minimum     | \$450.00 |
| Maximum     | \$485.00 |

| Volume (Excl UNA) - Aug 2020 |         |  |
|------------------------------|---------|--|
| Lots                         | 2,556   |  |
|                              |         |  |
| Volume - Aug 2020            |         |  |
| Lots                         | 2,556   |  |
| Short tons                   | 25,560  |  |
|                              |         |  |
| Volume - Year To date        |         |  |
| Lots                         | 18,119  |  |
| Short tons                   | 181,190 |  |