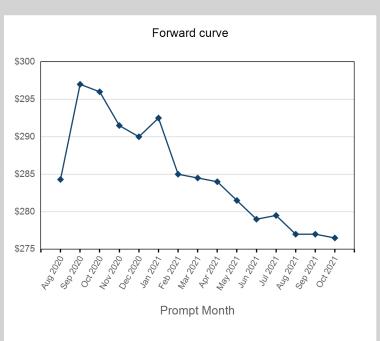

## © The London Metal Exchange - An HKEX Company. 10 Finsbury Square, London EC2A 1AJ

| Prompt Month | End of Month -<br>Daily Settlement | Volume | End of Month<br>MOI |
|--------------|------------------------------------|--------|---------------------|
| Aug 2020     | \$284.30                           | 1,300  |                     |
| Sep 2020     | \$297.00                           | 12,539 | 3,896               |
| Oct 2020     | \$296.00                           | 4,749  | 1,404               |
| Nov 2020     | \$291.50                           | 1,961  | 421                 |
| Dec 2020     | \$290.00                           | 1,380  | 380                 |
| Jan 2021     | \$292.50                           | 775    | 234                 |
| Feb 2021     | \$285.00                           | 686    | 190                 |
| Mar 2021     | \$284.50                           | 123    | 68                  |
| Apr 2021     | \$284.00                           | 18     | 132                 |
| May 2021     | \$281.50                           | 24     | 116                 |
| Jun 2021     | \$279.00                           | 6      | 131                 |
| Jul 2021     | \$279.50                           | 9      | 21                  |
| Aug 2021     | \$277.00                           | 12     | 10                  |
| Sep 2021     | \$277.00                           | 15     | 2                   |
| Oct 2021     | \$276.50                           |        |                     |

| Front Month |          |
|-------------|----------|
| Average     | \$287.74 |
| Minimum     | \$284.00 |
| Maximum     | \$293.00 |

| Volume (Excl UNA) - Aug 2020 |           |  |  |
|------------------------------|-----------|--|--|
| Lots                         | 21,884    |  |  |
|                              |           |  |  |
| Volume - Aug 2020            |           |  |  |
| Lots                         | 23,597    |  |  |
| Tonnes                       | 235,970   |  |  |
|                              |           |  |  |
| Volume - Year To date        |           |  |  |
| Lots                         | 179,104   |  |  |
| Tonnes                       | 1,791,040 |  |  |