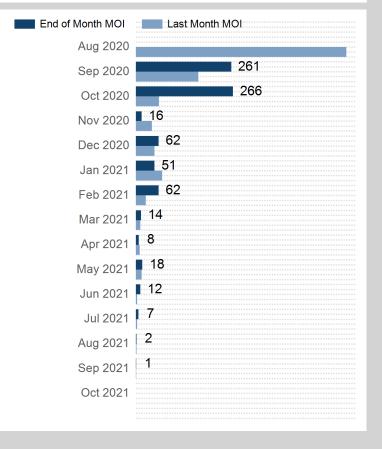

Trade date

| Prompt Month | End of Month -<br>Daily Settlement | Volume | End of Month<br>MOI |
|--------------|------------------------------------|--------|---------------------|
| Aug 2020     | \$440.05                           | 250    |                     |
| Sep 2020     | \$459.00                           | 777    | 261                 |
| Oct 2020     | \$456.00                           | 1,248  | 266                 |
| Nov 2020     | \$453.50                           | 336    | 16                  |
| Dec 2020     | \$447.00                           | 99     | 62                  |
| Jan 2021     | \$445.00                           | 150    | 51                  |
| Feb 2021     | \$441.50                           | 231    | 62                  |
| Mar 2021     | \$438.50                           | 39     | 14                  |
| Apr 2021     | \$438.50                           | 60     | 8                   |
| May 2021     | \$436.50                           | 30     | 18                  |
| Jun 2021     | \$436.00                           | 36     | 12                  |
| Jul 2021     | \$435.00                           | 24     | 7                   |
| Aug 2021     | \$433.50                           | 12     | 2                   |
| Sep 2021     | \$431.50                           | 3      | 1                   |
| Oct 2021     | \$431.50                           |        |                     |