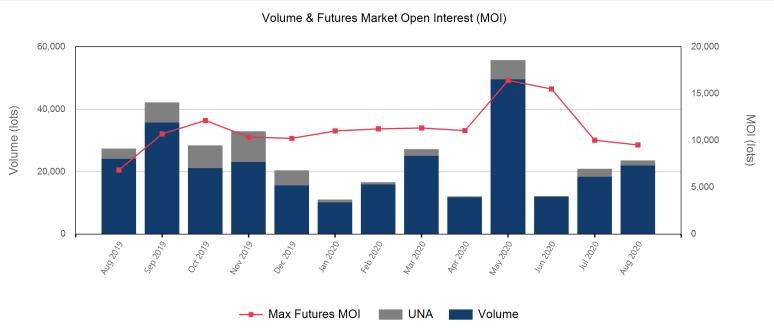

| Front Month |          |
|-------------|----------|
| Average     | \$287.74 |
| Minimum     | \$284.00 |
| Maximum     | \$293.00 |

| Volume (Excl UNA) - Aug 2020 |           |  |  |
|------------------------------|-----------|--|--|
| Lots                         | 21,884    |  |  |
|                              |           |  |  |
| Volume - Aug 2020            |           |  |  |
| Lots                         | 23,597    |  |  |
| Tonnes                       | 235,970   |  |  |
|                              |           |  |  |
| Volume - Year To date        |           |  |  |
| Lots                         | 179,104   |  |  |
| Tonnes                       | 1,791,040 |  |  |