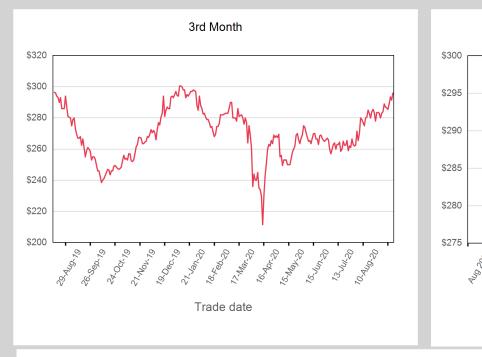

## © The London Metal Exchange - An HKEX Company. 10 Finsbury Square, London EC2A 1AJ

| Prompt Month | End of Month -<br>Daily Settlement | Volume | End of Month<br>MOI |
|--------------|------------------------------------|--------|---------------------|
| Aug 2020     | \$284.30                           | 1,300  |                     |
| Sep 2020     | \$297.00                           | 12,539 | 3,896               |
| Oct 2020     | \$296.00                           | 4,749  | 1,404               |
| Nov 2020     | \$291.50                           | 1,961  | 421                 |
| Dec 2020     | \$290.00                           | 1,380  | 380                 |
| Jan 2021     | \$292.50                           | 775    | 234                 |
| Feb 2021     | \$285.00                           | 686    | 190                 |
| Mar 2021     | \$284.50                           | 123    | 68                  |
| Apr 2021     | \$284.00                           | 18     | 132                 |
| May 2021     | \$281.50                           | 24     | 116                 |
| Jun 2021     | \$279.00                           | 6      | 131                 |
| Jul 2021     | \$279.50                           | 9      | 21                  |
| Aug 2021     | \$277.00                           | 12     | 10                  |
| Sep 2021     | \$277.00                           | 15     | 2                   |
| Oct 2021     | \$276.50                           |        |                     |