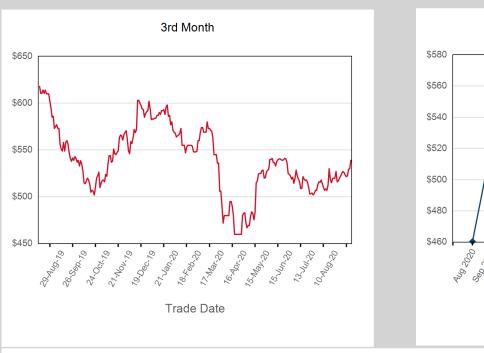

| Front Month |          |
|-------------|----------|
| Average     | \$462.38 |
| Minimum     | \$450.00 |
| Maximum     | \$485.00 |

| Volume (Excl UNA) - Aug 2020 |         |  |
|------------------------------|---------|--|
| Lots                         | 2,556   |  |
|                              |         |  |
| Volume - Aug 2020            |         |  |
| Lots                         | 2,556   |  |
| Short tons                   | 25,560  |  |
|                              |         |  |
| Volume - Year To date        |         |  |
| Lots                         | 18,119  |  |
| Short tons                   | 181,190 |  |