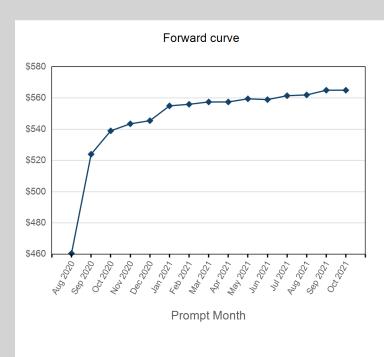

## © The London Metal Exchange - An HKEX Company. 10 Finsbury Square, London EC2A 1AJ

Jul 2021

Oct 2021

Sep 2021 24

| Prompt Month | End of Month -<br>Daily Settlement | Volume | Endof Month MOI |
|--------------|------------------------------------|--------|-----------------|
| Aug 2020     | \$460.50                           | 516    |                 |
| Sep 2020     | \$524.00                           | 699    | 183             |
| Oct 2020     | \$539.00                           | 432    | 228             |
| Nov 2020     | \$543.50                           | 219    | 173             |
| Dec 2020     | \$545.50                           | 186    | 143             |
| Jan 2021     | \$555.00                           | 210    | 62              |
| Feb 2021     | \$556.00                           | 108    | 20              |
| Mar 2021     | \$557.50                           | 21     | 1               |
| Apr 2021     | \$557.50                           | 24     | 0               |
| May 2021     | \$559.50                           | 12     | 0               |
| Jun 2021     | \$559.00                           | 15     | 3               |
| Jul 2021     | \$561.50                           | 48     | 4               |
| Aug 2021     | \$562.00                           | 27     | 7               |
| Sep 2021     | \$565.00                           | 33     | 0               |
| Oct 2021     | \$565.00                           | 6      |                 |