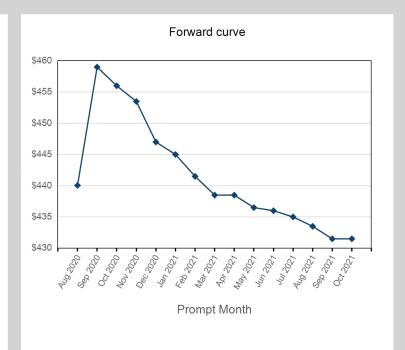

Trade date

| Prompt Month | End of Month -<br>Daily Settlement | Volume | End of Month<br>MOI |
|--------------|------------------------------------|--------|---------------------|
| Aug 2020     | \$440.05                           | 250    |                     |
| Sep 2020     | \$459.00                           | 777    | 261                 |
| Oct 2020     | \$456.00                           | 1,248  | 266                 |
| Nov 2020     | \$453.50                           | 336    | 16                  |
| Dec 2020     | \$447.00                           | 99     | 62                  |
| Jan 2021     | \$445.00                           | 150    | 51                  |
| Feb 2021     | \$441.50                           | 231    | 62                  |
| Mar 2021     | \$438.50                           | 39     | 14                  |
| Apr 2021     | \$438.50                           | 60     | 8                   |
| May 2021     | \$436.50                           | 30     | 18                  |
| Jun 2021     | \$436.00                           | 36     | 12                  |
| Jul 2021     | \$435.00                           | 24     | 7                   |
| Aug 2021     | \$433.50                           | 12     | 2                   |
| Sep 2021     | \$431.50                           | 3      | 1                   |
| Oct 2021     | \$431.50                           |        |                     |