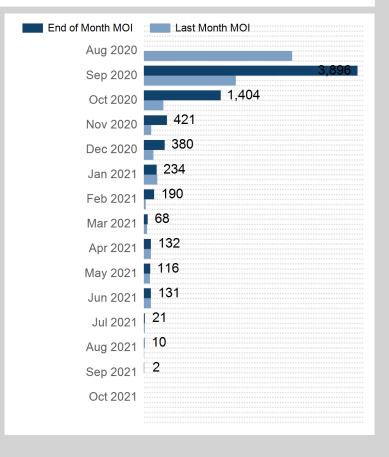

## © The London Metal Exchange - An HKEX Company. 10 Finsbury Square, London EC2A 1AJ

| Prompt Month | End of Month -<br>Daily Settlement | Volume | End of Month<br>MOI |
|--------------|------------------------------------|--------|---------------------|
| Aug 2020     | \$284.30                           | 1,300  |                     |
| Sep 2020     | \$297.00                           | 12,539 | 3,896               |
| Oct 2020     | \$296.00                           | 4,749  | 1,404               |
| Nov 2020     | \$291.50                           | 1,961  | 421                 |
| Dec 2020     | \$290.00                           | 1,380  | 380                 |
| Jan 2021     | \$292.50                           | 775    | 234                 |
| Feb 2021     | \$285.00                           | 686    | 190                 |
| Mar 2021     | \$284.50                           | 123    | 68                  |
| Apr 2021     | \$284.00                           | 18     | 132                 |
| May 2021     | \$281.50                           | 24     | 116                 |
| Jun 2021     | \$279.00                           | 6      | 131                 |
| Jul 2021     | \$279.50                           | 9      | 21                  |
| Aug 2021     | \$277.00                           | 12     | 10                  |
| Sep 2021     | \$277.00                           | 15     | 2                   |
| Oct 2021     | \$276.50                           |        |                     |