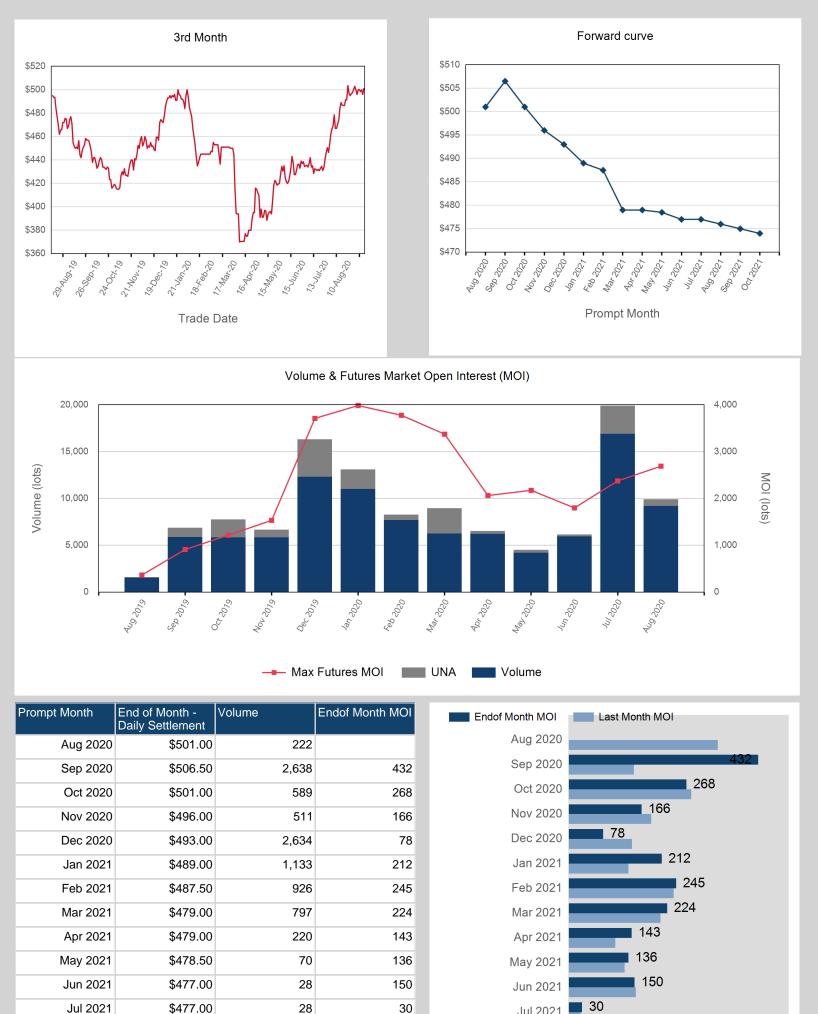

\$480

\$460

\$440

\$420

\$400

\$380

\$360

3rd Month

Trade date

| Prompt Month | End of Month -<br>Daily Settlement | Volume | End of Month<br>MOI |
|--------------|------------------------------------|--------|---------------------|
| Aug 2020     | \$440.05                           | 250    |                     |
| Sep 2020     | \$459.00                           | 777    | 261                 |
| Oct 2020     | \$456.00                           | 1,248  | 266                 |
| Nov 2020     | \$453.50                           | 336    | 16                  |
| Dec 2020     | \$447.00                           | 99     | 62                  |
| Jan 2021     | \$445.00                           | 150    | 51                  |
| Feb 2021     | \$441.50                           | 231    | 62                  |
| Mar 2021     | \$438.50                           | 39     | 14                  |
| Apr 2021     | \$438.50                           | 60     | 8                   |
| May 2021     | \$436.50                           | 30     | 18                  |
| Jun 2021     | \$436.00                           | 36     | 12                  |
| Jul 2021     | \$435.00                           | 24     | 7                   |
| Aug 2021     | \$433.50                           | 12     | 2                   |
| Sep 2021     | \$431.50                           | 3      | 1                   |
| Oct 2021     | \$431.50                           |        |                     |

| Front Month |          |
|-------------|----------|
| Average     | \$446.20 |
| Minimum     | \$440.00 |
| Maximum     | \$454.00 |

| Volume (Excl UNA) - Aug 2020 |         |  |
|------------------------------|---------|--|
| Lots                         | 3,295   |  |
|                              |         |  |
| Volume - Aug 2020            |         |  |
| Lots                         | 3,295   |  |
| Tonnes                       | 32,950  |  |
|                              |         |  |
| Volume - Year To dat         | :e      |  |
| Lots                         | 42,252  |  |
| Tonnes                       | 422,520 |  |

## © The London Metal Exchange - An HKEX Company. 10 Finsbury Square, London EC2A 1AJ

Aug 2021

Sep 2021

Oct 2021

\$476.00

\$475.00

\$474.00

36

50

19

60

24

0

| Front Month |          |
|-------------|----------|
| Average     | \$502.33 |
| Minimum     | \$497.50 |
| Maximum     | \$506.50 |

| Volume (Excl UNA) - Aug 2020 |         |  |
|------------------------------|---------|--|
| Lots                         | 9,201   |  |
|                              |         |  |
| Volume - Aug 2020            |         |  |
| Lots                         | 9,901   |  |
| Tonnes                       | 99,010  |  |
|                              |         |  |
| Volume - Year To dat         | e       |  |
| Lots                         | 77,293  |  |
| Tonnes                       | 772,930 |  |

## © The London Metal Exchange - An HKEX Company. 10 Finsbury Square, London EC2A 1AJ

Jul 2021

Oct 2021

Sep 2021 24

| Prompt Month | End of Month -<br>Daily Settlement | Volume | Endof Month MOI |
|--------------|------------------------------------|--------|-----------------|
| Aug 2020     | \$460.50                           | 516    |                 |
| Sep 2020     | \$524.00                           | 699    | 183             |
| Oct 2020     | \$539.00                           | 432    | 228             |
| Nov 2020     | \$543.50                           | 219    | 173             |
| Dec 2020     | \$545.50                           | 186    | 143             |
| Jan 2021     | \$555.00                           | 210    | 62              |
| Feb 2021     | \$556.00                           | 108    | 20              |
| Mar 2021     | \$557.50                           | 21     | 1               |
| Apr 2021     | \$557.50                           | 24     | 0               |
| May 2021     | \$559.50                           | 12     | 0               |
| Jun 2021     | \$559.00                           | 15     | 3               |
| Jul 2021     | \$561.50                           | 48     | 4               |
| Aug 2021     | \$562.00                           | 27     | 7               |
| Sep 2021     | \$565.00                           | 33     | 0               |
| Oct 2021     | \$565.00                           | 6      |                 |