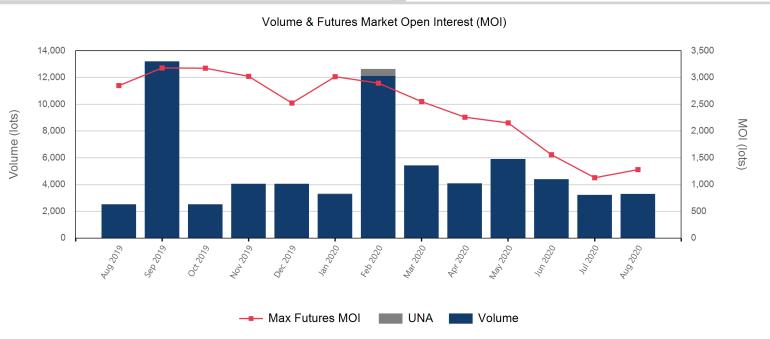

Trade date

| Prompt Month | End of Month -<br>Daily Settlement | Volume | End of Month<br>MOI |
|--------------|------------------------------------|--------|---------------------|
| Aug 2020     | \$440.05                           | 250    |                     |
| Sep 2020     | \$459.00                           | 777    | 261                 |
| Oct 2020     | \$456.00                           | 1,248  | 266                 |
| Nov 2020     | \$453.50                           | 336    | 16                  |
| Dec 2020     | \$447.00                           | 99     | 62                  |
| Jan 2021     | \$445.00                           | 150    | 51                  |
| Feb 2021     | \$441.50                           | 231    | 62                  |
| Mar 2021     | \$438.50                           | 39     | 14                  |
| Apr 2021     | \$438.50                           | 60     | 8                   |
| May 2021     | \$436.50                           | 30     | 18                  |
| Jun 2021     | \$436.00                           | 36     | 12                  |
| Jul 2021     | \$435.00                           | 24     | 7                   |
| Aug 2021     | \$433.50                           | 12     | 2                   |
| Sep 2021     | \$431.50                           | 3      | 1                   |
| Oct 2021     | \$431.50                           |        |                     |

| Front Month |          |
|-------------|----------|
| Average     | \$446.20 |
| Minimum     | \$440.00 |
| Maximum     | \$454.00 |

| Volume (Excl UNA) - Aug 2020 |         |  |
|------------------------------|---------|--|
| Lots                         | 3,295   |  |
|                              |         |  |
| Volume - Aug 2020            |         |  |
| Lots                         | 3,295   |  |
| Tonnes                       | 32,950  |  |
|                              |         |  |
| Volume - Year To dat         | :e      |  |
| Lots                         | 42,252  |  |
| Tonnes                       | 422,520 |  |