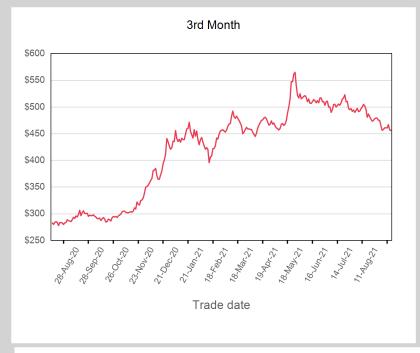

Trade date

| Front Month |          |
|-------------|----------|
| Average     | \$696.00 |
| Minimum     | \$687.50 |
| Maximum     | \$719.00 |

| Volume (Excl UNA) - Aug 2021 |         |  |  |
|------------------------------|---------|--|--|
| Lots                         | 2,470   |  |  |
|                              |         |  |  |
| Volume - Aug 2021            |         |  |  |
| Lots                         | 2,470   |  |  |
| Tonnes                       | 24,700  |  |  |
|                              |         |  |  |
| Volume - Year To date        |         |  |  |
| Lots                         | 33,632  |  |  |
| Tonnes                       | 336,320 |  |  |