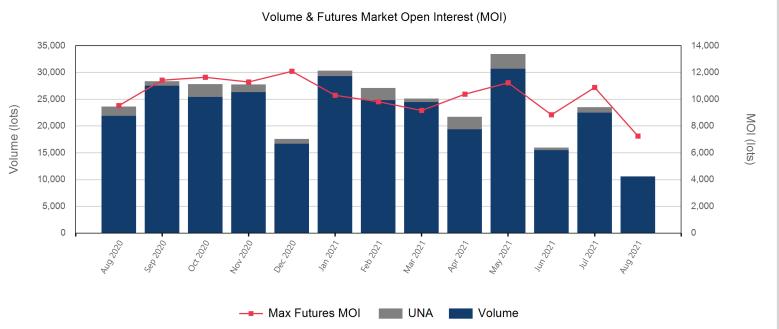

| Front Month |          |
|-------------|----------|
| Average     | \$461.68 |
| Minimum     | \$454.50 |
| Maximum     | \$479.00 |

| Volume (Excl UNA) - Aug 2021 |           |  |  |
|------------------------------|-----------|--|--|
| Lots                         | 10,542    |  |  |
|                              |           |  |  |
| Volume - Aug 2021            |           |  |  |
| Lots                         | 10,542    |  |  |
| Tonnes                       | 105,420   |  |  |
|                              |           |  |  |
| Volume - Year To date        |           |  |  |
| Lots                         | 187,586   |  |  |
| Tonnes                       | 1,875,860 |  |  |