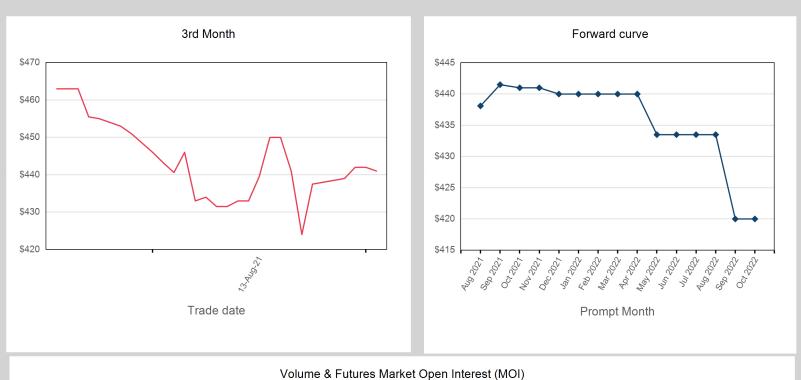

| Prompt Month | End of Month -<br>Daily Settlement | Volume | End of Month<br>MOI |
|--------------|------------------------------------|--------|---------------------|
| Aug 2021     | \$438.10                           |        |                     |
| Sep 2021     | \$441.50                           | 18     | 5                   |
| Oct 2021     | \$441.00                           |        |                     |
| Nov 2021     | \$441.00                           |        |                     |
| Dec 2021     | \$440.00                           |        |                     |
| Jan 2022     | \$440.00                           |        |                     |
| Feb 2022     | \$440.00                           |        |                     |
| Mar 2022     | \$440.00                           |        |                     |
| Apr 2022     | \$440.00                           |        |                     |
| May 2022     | \$433.50                           |        |                     |
| Jun 2022     | \$433.50                           |        |                     |
| Jul 2022     | \$433.50                           |        |                     |
| Aug 2022     | \$433.50                           |        |                     |
| Sep 2022     | \$420.00                           |        |                     |
| Oct 2022     | \$420.00                           |        |                     |

| End of Month MOI | Last Month MOI |
|------------------|----------------|
| Aug 2021         |                |
| Sep 2021         | 5              |
| Oct 2021         |                |
| Nov 2021         |                |
| Dec 2021         |                |
| Jan 2022         |                |
| Feb 2022         |                |
| Mar 2022         |                |
| Apr 2022         |                |
| May 2022         |                |
| Jun 2022         |                |
| Jul 2022         |                |
| Aug 2022         |                |
| Sep 2022         |                |
| Oct 2022         |                |
|                  |                |
|                  |                |

| Front Month |          |
|-------------|----------|
| Average     | \$437.08 |
| Minimum     | \$431.50 |
| Maximum     | \$442.00 |

Monthly Overview - Aug 2021

| Volume (Excl UNA) - Aug 2021 |     |  |
|------------------------------|-----|--|
| Lots                         | 18  |  |
|                              |     |  |
| Volume - Aug 2021            |     |  |
| Lots                         | 18  |  |
| Tonnes                       | 180 |  |
|                              |     |  |
| Volume - Year To date        |     |  |
| Lots                         | 18  |  |
| Tonnes                       | 180 |  |