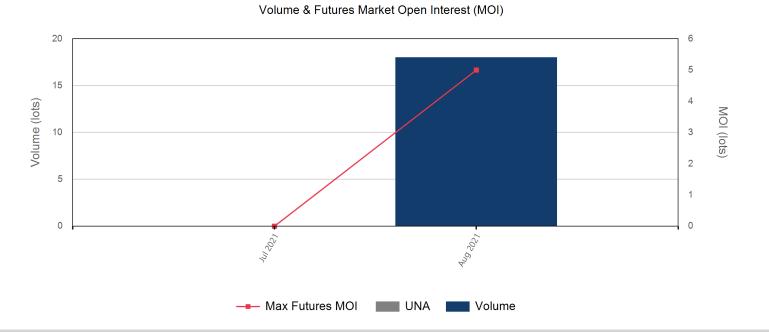

UNA Volume

Max Futures MOI

| Volume (Excl UNA) - Aug 2021 |     |
|------------------------------|-----|
| Lots                         | 18  |
| Volume - Aug 2021            |     |
| Lots                         | 18  |
| Tonnes                       | 180 |
|                              |     |
| Volume - Year To date        |     |
| Lots                         | 18  |
| Tonnes                       | 180 |

| Front Month |          |
|-------------|----------|
| Average     | \$437.08 |
| Minimum     | \$431.50 |
| Maximum     | \$442.00 |

Monthly Overview - Aug 2021

| Volume (Excl UNA) - Aug 2021 |     |  |
|------------------------------|-----|--|
| Lots                         | 18  |  |
|                              |     |  |
| Volume - Aug 2021            |     |  |
| Lots                         | 18  |  |
| Tonnes                       | 180 |  |
|                              |     |  |
| Volume - Year To date        |     |  |
| Lots                         | 18  |  |
| Tonnes                       | 180 |  |