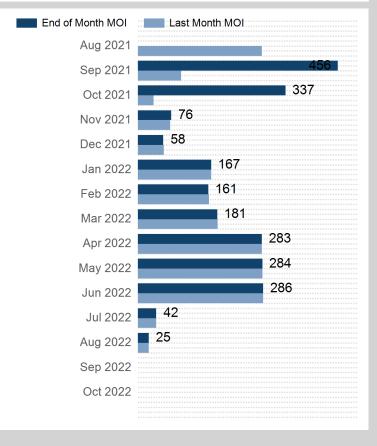

\$800

\$700

\$600

\$500

| Prompt Month | End of Month -<br>Daily Settlement | Volume | End of Month<br>MOI |
|--------------|------------------------------------|--------|---------------------|
| Aug 2021     | \$688.07                           | 408    |                     |
| Sep 2021     | \$685.00                           | 1,101  | 456                 |
| Oct 2021     | \$685.00                           | 914    | 337                 |
| Nov 2021     | \$685.00                           | 24     | 76                  |
| Dec 2021     | \$685.00                           | 2      | 58                  |
| Jan 2022     | \$685.00                           |        | 167                 |
| Feb 2022     | \$685.00                           | 6      | 161                 |
| Mar 2022     | \$679.00                           | 6      | 181                 |
| Apr 2022     | \$677.00                           |        | 283                 |
| May 2022     | \$672.00                           | 3      | 284                 |
| Jun 2022     | \$669.00                           | 6      | 286                 |
| Jul 2022     | \$668.00                           |        | 42                  |
| Aug 2022     | \$664.50                           |        | 25                  |
| Sep 2022     | \$662.00                           |        |                     |
| Oct 2022     | \$662.00                           |        |                     |