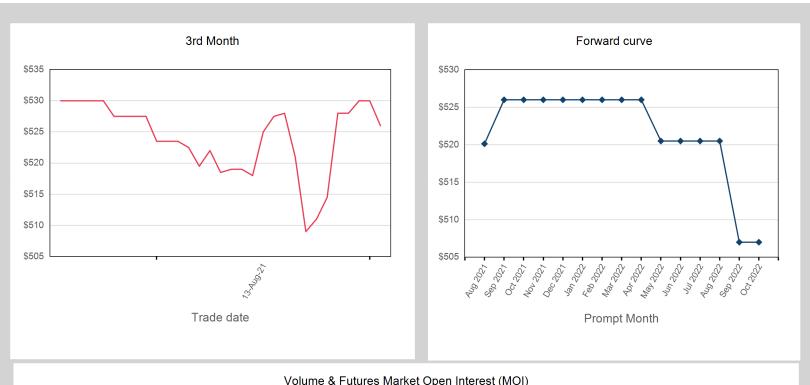

| Prompt Month | End of Month -<br>Daily Settlement | Volume | End of Month<br>MOI |
|--------------|------------------------------------|--------|---------------------|
| Aug 2021     | \$520.13                           | 6      |                     |
| Sep 2021     | \$526.00                           |        |                     |
| Oct 2021     | \$526.00                           |        |                     |
| Nov 2021     | \$526.00                           | 12     | 1                   |
| Dec 2021     | \$526.00                           |        |                     |
| Jan 2022     | \$526.00                           |        |                     |
| Feb 2022     | \$526.00                           |        |                     |
| Mar 2022     | \$526.00                           |        |                     |
| Apr 2022     | \$526.00                           |        |                     |
| May 2022     | \$520.50                           |        |                     |
| Jun 2022     | \$520.50                           |        |                     |
| Jul 2022     | \$520.50                           |        |                     |
| Aug 2022     | \$520.50                           |        |                     |
| Sep 2022     | \$507.00                           |        |                     |
| Oct 2022     | \$507.00                           |        |                     |

| End of Month MOI | Last Month MOI |
|------------------|----------------|
| Aug 2021         |                |
| Sep 2021         |                |
| Oct 2021         |                |
| Nov 2021         | 1              |
| Dec 2021         |                |
| Jan 2022         |                |
| Feb 2022         |                |
| Mar 2022         |                |
| Apr 2022         |                |
| May 2022         |                |
| Jun 2022         |                |
| Jul 2022         |                |
| Aug 2022         |                |
| Sep 2022         |                |
| Oct 2022         |                |
|                  |                |