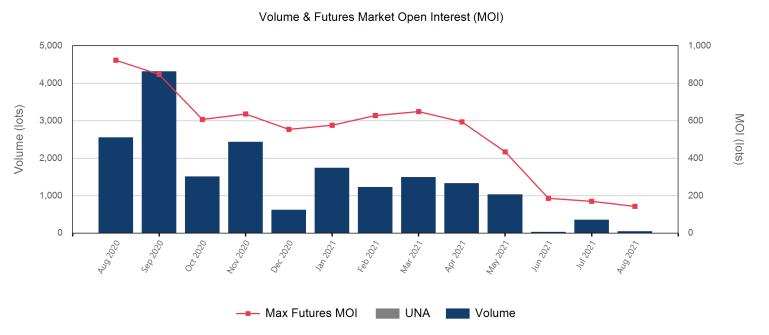

Front Month

| Prompt Month | End of Month -<br>Daily Settlement | Volume | Endof Month MOI |
|--------------|------------------------------------|--------|-----------------|
| Aug 2021     | \$1,900.00                         |        |                 |
| Sep 2021     | \$1,940.00                         |        | 23              |
| Oct 2021     | \$1,880.00                         | 27     | 16              |
| Nov 2021     | \$1,800.00                         | 9      | 16              |
| Dec 2021     | \$1,705.00                         | 9      | 13              |
| Jan 2022     | \$1,537.50                         |        | 17              |
| Feb 2022     | \$1,497.00                         |        | 9               |
| Mar 2022     | \$1,475.00                         |        | 17              |
| Apr 2022     | \$1,393.50                         |        | 6               |
| May 2022     | \$1,390.00                         |        | 1               |
| Jun 2022     | \$1,100.00                         |        | 1               |
| Jul 2022     | \$1,100.00                         |        |                 |
| Aug 2022     | \$1,100.00                         |        |                 |
| Sep 2022     | \$1,100.00                         |        |                 |
| Oct 2022     | \$1,100.00                         |        |                 |