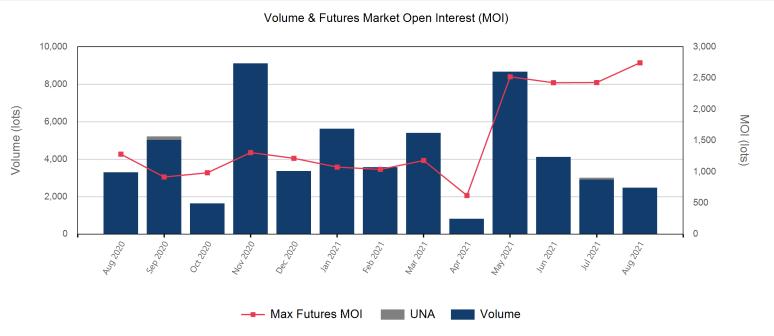

Trade date

| Front Month |          |
|-------------|----------|
| Average     | \$696.00 |
| Minimum     | \$687.50 |
| Maximum     | \$719.00 |

| Volume (Excl UNA) - Aug 2021 |         |  |  |
|------------------------------|---------|--|--|
| Lots                         | 2,470   |  |  |
|                              |         |  |  |
| Volume - Aug 2021            |         |  |  |
| Lots                         | 2,470   |  |  |
| Tonnes                       | 24,700  |  |  |
|                              |         |  |  |
| Volume - Year To date        |         |  |  |
| Lots                         | 33,632  |  |  |
| Tonnes                       | 336,320 |  |  |