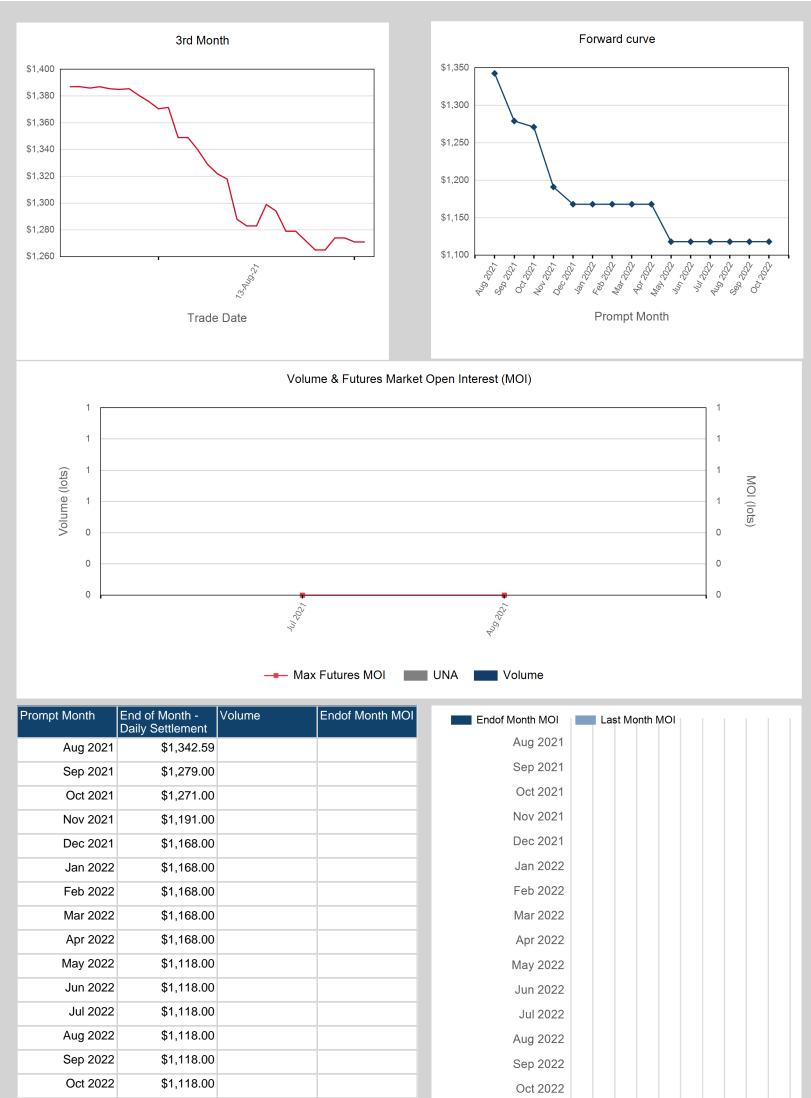

Front Month

| Prompt Month | End of Month -<br>Daily Settlement | Volume | Endof Month MOI |
|--------------|------------------------------------|--------|-----------------|
| Aug 2021     | \$1,900.00                         |        |                 |
| Sep 2021     | \$1,940.00                         |        | 23              |
| Oct 2021     | \$1,880.00                         | 27     | 16              |
| Nov 2021     | \$1,800.00                         | 9      | 16              |
| Dec 2021     | \$1,705.00                         | 9      | 13              |
| Jan 2022     | \$1,537.50                         |        | 17              |
| Feb 2022     | \$1,497.00                         |        | 9               |
| Mar 2022     | \$1,475.00                         |        | 17              |
| Apr 2022     | \$1,393.50                         |        | 6               |
| May 2022     | \$1,390.00                         |        | 1               |
| Jun 2022     | \$1,100.00                         |        | 1               |
| Jul 2022     | \$1,100.00                         |        |                 |
| Aug 2022     | \$1,100.00                         |        |                 |
| Sep 2022     | \$1,100.00                         |        |                 |
| Oct 2022     | \$1,100.00                         |        |                 |

| Average | \$1,896.26 |
|---------|------------|
| Minimum | \$1,855.00 |
| Maximum | \$1,909.00 |
|         |            |
|         |            |
|         |            |

| Volume (Excl UNA) - Aug 2021 |        |  |
|------------------------------|--------|--|
| Lots                         | 45     |  |
|                              |        |  |
| Volume - Aug 2021            |        |  |
| Lots                         | 45     |  |
| Short tons                   | 450    |  |
|                              |        |  |
| Volume - Year To date        |        |  |
| Lots                         | 7,251  |  |
| Short tons                   | 72,510 |  |

| Front Month |            |
|-------------|------------|
| Average     | \$1,350.27 |
| Minimum     | \$1,336.00 |
| Maximum     | \$1 379 50 |

| Volume (Excl UNA) - Aug 2021 |   |  |
|------------------------------|---|--|
| Lots                         | 0 |  |
|                              |   |  |
| Volume - Aug 2021            |   |  |
| Lots                         | 0 |  |
| Tonnes                       | 0 |  |
|                              |   |  |
| Volume - Year To date        |   |  |
| Lots                         | 0 |  |
| Tonnes                       | 0 |  |