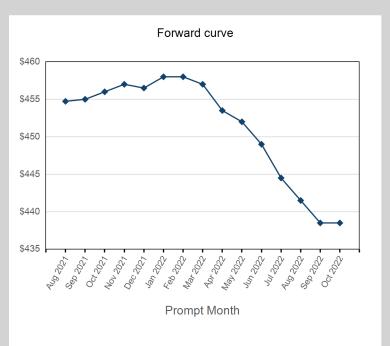

| Prompt Month | End of Month -<br>Daily Settlement | Volume | End of Month<br>MOI |
|--------------|------------------------------------|--------|---------------------|
| Aug 2021     | \$454.73                           | 335    |                     |
| Sep 2021     | \$455.00                           | 7,140  | 1,644               |
| Oct 2021     | \$456.00                           | 1,450  | 1,050               |
| Nov 2021     | \$457.00                           | 925    | 704                 |
| Dec 2021     | \$456.50                           | 485    | 468                 |
| Jan 2022     | \$458.00                           | 150    | 467                 |
| Feb 2022     | \$458.00                           | 18     | 434                 |
| Mar 2022     | \$457.00                           | 17     | 417                 |
| Apr 2022     | \$453.50                           |        | 373                 |
| May 2022     | \$452.00                           | 3      | 362                 |
| Jun 2022     | \$449.00                           | 9      | 363                 |
| Jul 2022     | \$444.50                           | 4      | 10                  |
| Aug 2022     | \$441.50                           |        | 50                  |
| Sep 2022     | \$438.50                           | 6      | 13                  |
| Oct 2022     | \$438.50                           |        |                     |