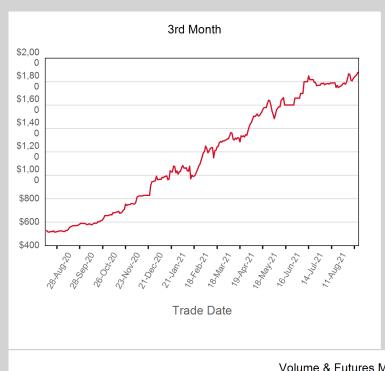

Front Month

| Prompt Month | End of Month -<br>Daily Settlement | Volume | Endof Month MOI |
|--------------|------------------------------------|--------|-----------------|
| Aug 2021     | \$1,900.00                         |        |                 |
| Sep 2021     | \$1,940.00                         |        | 23              |
| Oct 2021     | \$1,880.00                         | 27     | 16              |
| Nov 2021     | \$1,800.00                         | 9      | 16              |
| Dec 2021     | \$1,705.00                         | 9      | 13              |
| Jan 2022     | \$1,537.50                         |        | 17              |
| Feb 2022     | \$1,497.00                         |        | 9               |
| Mar 2022     | \$1,475.00                         |        | 17              |
| Apr 2022     | \$1,393.50                         |        | 6               |
| May 2022     | \$1,390.00                         |        | 1               |
| Jun 2022     | \$1,100.00                         |        | 1               |
| Jul 2022     | \$1,100.00                         |        |                 |
| Aug 2022     | \$1,100.00                         |        |                 |
| Sep 2022     | \$1,100.00                         |        |                 |
| Oct 2022     | \$1,100.00                         |        |                 |

| Average | \$1,896.26 |
|---------|------------|
| Minimum | \$1,855.00 |
| Maximum | \$1,909.00 |
|         |            |
|         |            |
|         |            |

| Volume (Excl UNA) - Aug 2021 |        |  |
|------------------------------|--------|--|
| Lots                         | 45     |  |
|                              |        |  |
| Volume - Aug 2021            |        |  |
| Lots                         | 45     |  |
| Short tons                   | 450    |  |
|                              |        |  |
| Volume - Year To date        |        |  |
| Lots                         | 7,251  |  |
| Short tons                   | 72,510 |  |