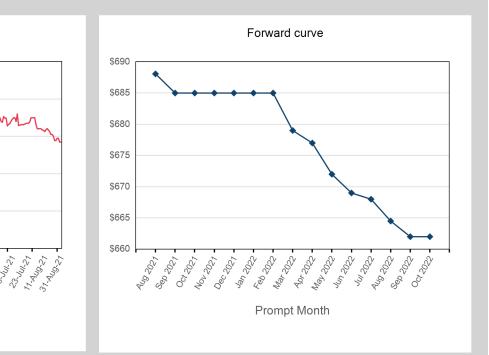

\$800

\$700

\$600

\$500

| Prompt Month | End of Month -<br>Daily Settlement | Volume | End of Month<br>MOI |
|--------------|------------------------------------|--------|---------------------|
| Aug 2021     | \$688.07                           | 408    |                     |
| Sep 2021     | \$685.00                           | 1,101  | 456                 |
| Oct 2021     | \$685.00                           | 914    | 337                 |
| Nov 2021     | \$685.00                           | 24     | 76                  |
| Dec 2021     | \$685.00                           | 2      | 58                  |
| Jan 2022     | \$685.00                           |        | 167                 |
| Feb 2022     | \$685.00                           | 6      | 161                 |
| Mar 2022     | \$679.00                           | 6      | 181                 |
| Apr 2022     | \$677.00                           |        | 283                 |
| May 2022     | \$672.00                           | 3      | 284                 |
| Jun 2022     | \$669.00                           | 6      | 286                 |
| Jul 2022     | \$668.00                           |        | 42                  |
| Aug 2022     | \$664.50                           |        | 25                  |
| Sep 2022     | \$662.00                           |        |                     |
| Oct 2022     | \$662.00                           |        |                     |