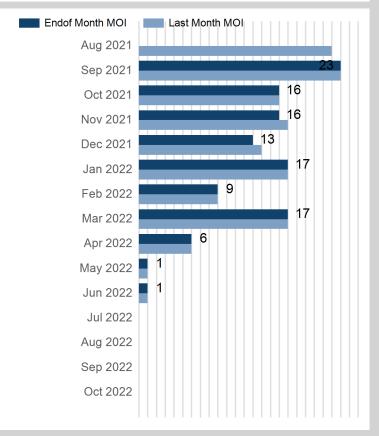

Front Month

| Prompt Month | End of Month -<br>Daily Settlement | Volume | Endof Month MOI |
|--------------|------------------------------------|--------|-----------------|
| Aug 2021     | \$1,900.00                         |        |                 |
| Sep 2021     | \$1,940.00                         |        | 23              |
| Oct 2021     | \$1,880.00                         | 27     | 16              |
| Nov 2021     | \$1,800.00                         | 9      | 16              |
| Dec 2021     | \$1,705.00                         | 9      | 13              |
| Jan 2022     | \$1,537.50                         |        | 17              |
| Feb 2022     | \$1,497.00                         |        | 9               |
| Mar 2022     | \$1,475.00                         |        | 17              |
| Apr 2022     | \$1,393.50                         |        | 6               |
| May 2022     | \$1,390.00                         |        | 1               |
| Jun 2022     | \$1,100.00                         |        | 1               |
| Jul 2022     | \$1,100.00                         |        |                 |
| Aug 2022     | \$1,100.00                         |        |                 |
| Sep 2022     | \$1,100.00                         |        |                 |
| Oct 2022     | \$1,100.00                         |        |                 |