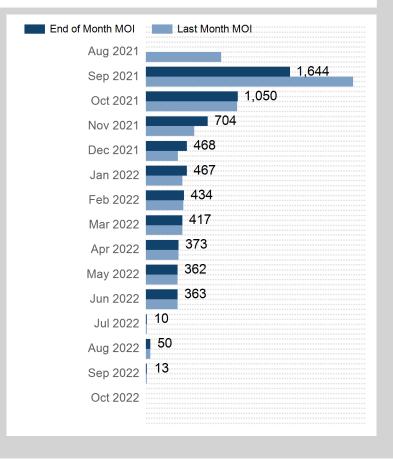

| Prompt Month | End of Month -<br>Daily Settlement | Volume | End of Month<br>MOI |
|--------------|------------------------------------|--------|---------------------|
| Aug 2021     | \$454.73                           | 335    |                     |
| Sep 2021     | \$455.00                           | 7,140  | 1,644               |
| Oct 2021     | \$456.00                           | 1,450  | 1,050               |
| Nov 2021     | \$457.00                           | 925    | 704                 |
| Dec 2021     | \$456.50                           | 485    | 468                 |
| Jan 2022     | \$458.00                           | 150    | 467                 |
| Feb 2022     | \$458.00                           | 18     | 434                 |
| Mar 2022     | \$457.00                           | 17     | 417                 |
| Apr 2022     | \$453.50                           |        | 373                 |
| May 2022     | \$452.00                           | 3      | 362                 |
| Jun 2022     | \$449.00                           | 9      | 363                 |
| Jul 2022     | \$444.50                           | 4      | 10                  |
| Aug 2022     | \$441.50                           |        | 50                  |
| Sep 2022     | \$438.50                           | 6      | 13                  |
| Oct 2022     | \$438.50                           |        |                     |