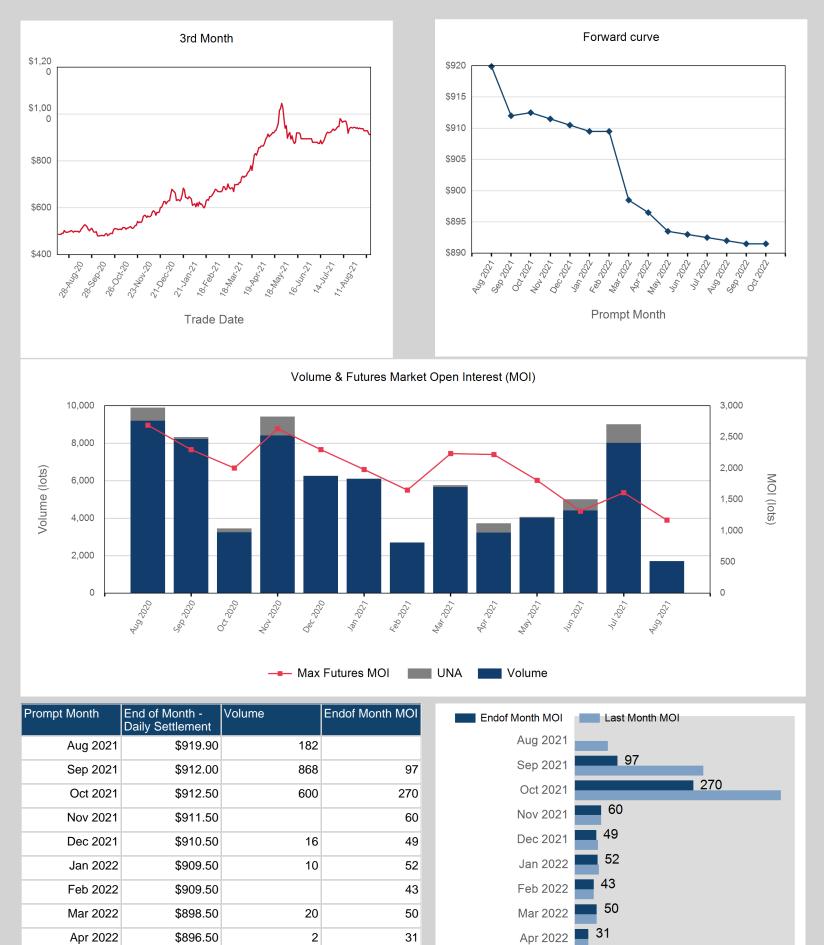

Front Month

| Prompt Month | End of Month -<br>Daily Settlement | Volume | Endof Month MOI |
|--------------|------------------------------------|--------|-----------------|
| Aug 2021     | \$1,900.00                         |        |                 |
| Sep 2021     | \$1,940.00                         |        | 23              |
| Oct 2021     | \$1,880.00                         | 27     | 16              |
| Nov 2021     | \$1,800.00                         | 9      | 16              |
| Dec 2021     | \$1,705.00                         | 9      | 13              |
| Jan 2022     | \$1,537.50                         |        | 17              |
| Feb 2022     | \$1,497.00                         |        | 9               |
| Mar 2022     | \$1,475.00                         |        | 17              |
| Apr 2022     | \$1,393.50                         |        | 6               |
| May 2022     | \$1,390.00                         |        | 1               |
| Jun 2022     | \$1,100.00                         |        | 1               |
| Jul 2022     | \$1,100.00                         |        |                 |
| Aug 2022     | \$1,100.00                         |        |                 |
| Sep 2022     | \$1,100.00                         |        |                 |
| Oct 2022     | \$1,100.00                         |        |                 |

| Average | \$1,896.26 |
|---------|------------|
| Minimum | \$1,855.00 |
| Maximum | \$1,909.00 |
|         |            |
|         |            |
|         |            |

| Volume (Excl UNA) - Aug 2021 |        |  |
|------------------------------|--------|--|
| Lots                         | 45     |  |
|                              |        |  |
| Volume - Aug 2021            |        |  |
| Lots                         | 45     |  |
| Short tons                   | 450    |  |
|                              |        |  |
| Volume - Year To date        |        |  |
| Lots                         | 7,251  |  |
| Short tons                   | 72,510 |  |