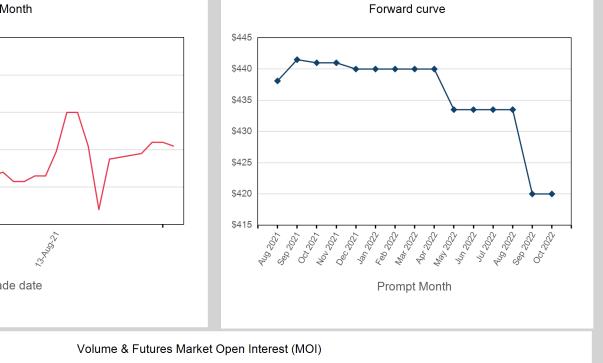

| Prompt Month | End of Month -<br>Daily Settlement | Volume | End of Month<br>MOI |
|--------------|------------------------------------|--------|---------------------|
| Aug 2021     | \$438.10                           |        |                     |
| Sep 2021     | \$441.50                           | 18     | 5                   |
| Oct 2021     | \$441.00                           |        |                     |
| Nov 2021     | \$441.00                           |        |                     |
| Dec 2021     | \$440.00                           |        |                     |
| Jan 2022     | \$440.00                           |        |                     |
| Feb 2022     | \$440.00                           |        |                     |
| Mar 2022     | \$440.00                           |        |                     |
| Apr 2022     | \$440.00                           |        |                     |
| May 2022     | \$433.50                           |        |                     |
| Jun 2022     | \$433.50                           |        |                     |
| Jul 2022     | \$433.50                           |        |                     |
| Aug 2022     | \$433.50                           |        |                     |
| Sep 2022     | \$420.00                           |        |                     |
| Oct 2022     | \$420.00                           |        |                     |