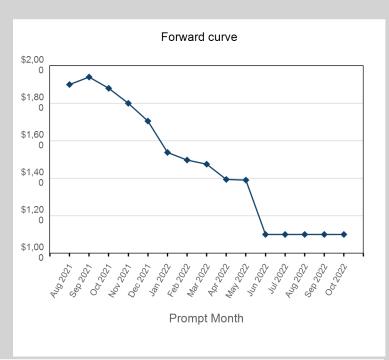

Front Month

| Prompt Month | End of Month -<br>Daily Settlement | Volume | Endof Month MOI |
|--------------|------------------------------------|--------|-----------------|
| Aug 2021     | \$1,900.00                         |        |                 |
| Sep 2021     | \$1,940.00                         |        | 23              |
| Oct 2021     | \$1,880.00                         | 27     | 16              |
| Nov 2021     | \$1,800.00                         | 9      | 16              |
| Dec 2021     | \$1,705.00                         | 9      | 13              |
| Jan 2022     | \$1,537.50                         |        | 17              |
| Feb 2022     | \$1,497.00                         |        | 9               |
| Mar 2022     | \$1,475.00                         |        | 17              |
| Apr 2022     | \$1,393.50                         |        | 6               |
| May 2022     | \$1,390.00                         |        | 1               |
| Jun 2022     | \$1,100.00                         |        | 1               |
| Jul 2022     | \$1,100.00                         |        |                 |
| Aug 2022     | \$1,100.00                         |        |                 |
| Sep 2022     | \$1,100.00                         |        |                 |
| Oct 2022     | \$1,100.00                         |        |                 |