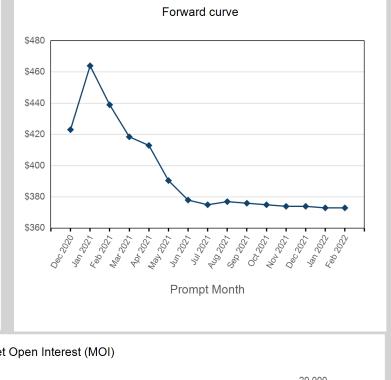

## © The London Metal Exchange - An HKEX Company. 10 Finsbury Square, London EC2A 1AJ

| Prompt Month | End of Month -<br>Daily Settlement | Volume | End of Month<br>MOI |
|--------------|------------------------------------|--------|---------------------|
| Dec 2020     | \$423.10                           | 1,688  |                     |
| Jan 2021     | \$464.00                           | 4,918  | 2,199               |
| Feb 2021     | \$439.00                           | 2,216  | 418                 |
| Mar 2021     | \$418.50                           | 2,393  | 737                 |
| Apr 2021     | \$413.00                           | 1,408  | 704                 |
| May 2021     | \$390.50                           | 1,174  | 718                 |
| Jun 2021     | \$378.00                           | 972    | 492                 |
| Jul 2021     | \$375.00                           | 507    | 492                 |
| Aug 2021     | \$377.00                           | 396    | 494                 |
| Sep 2021     | \$376.00                           | 433    | 532                 |
| Oct 2021     | \$375.00                           | 406    | 484                 |
| Nov 2021     | \$374.00                           | 675    | 513                 |
| Dec 2021     | \$374.00                           | 395    | 246                 |
| Jan 2022     | \$373.00                           | 10     | 2                   |
| Feb 2022     | \$373.00                           |        |                     |