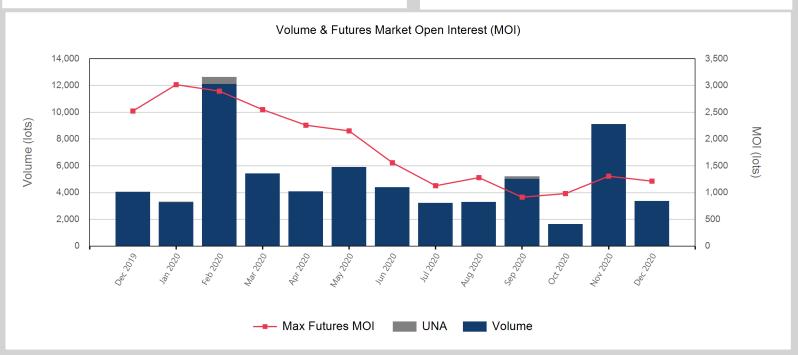

| Front Month |          |
|-------------|----------|
| Average     | \$406.46 |
| Minimum     | \$372.00 |
| Maximum     | \$427.00 |

| Volume (Excl UNA) - Dec 2020 |           |  |  |
|------------------------------|-----------|--|--|
| Lots                         | 16,695    |  |  |
|                              |           |  |  |
| Volume - Dec 2020            |           |  |  |
| Lots                         | 17,591    |  |  |
| Tonnes                       | 175,910   |  |  |
|                              |           |  |  |
| Volume - Year To dat         | e         |  |  |
| Lots                         | 280,599   |  |  |
| Tonnes                       | 2,805,990 |  |  |