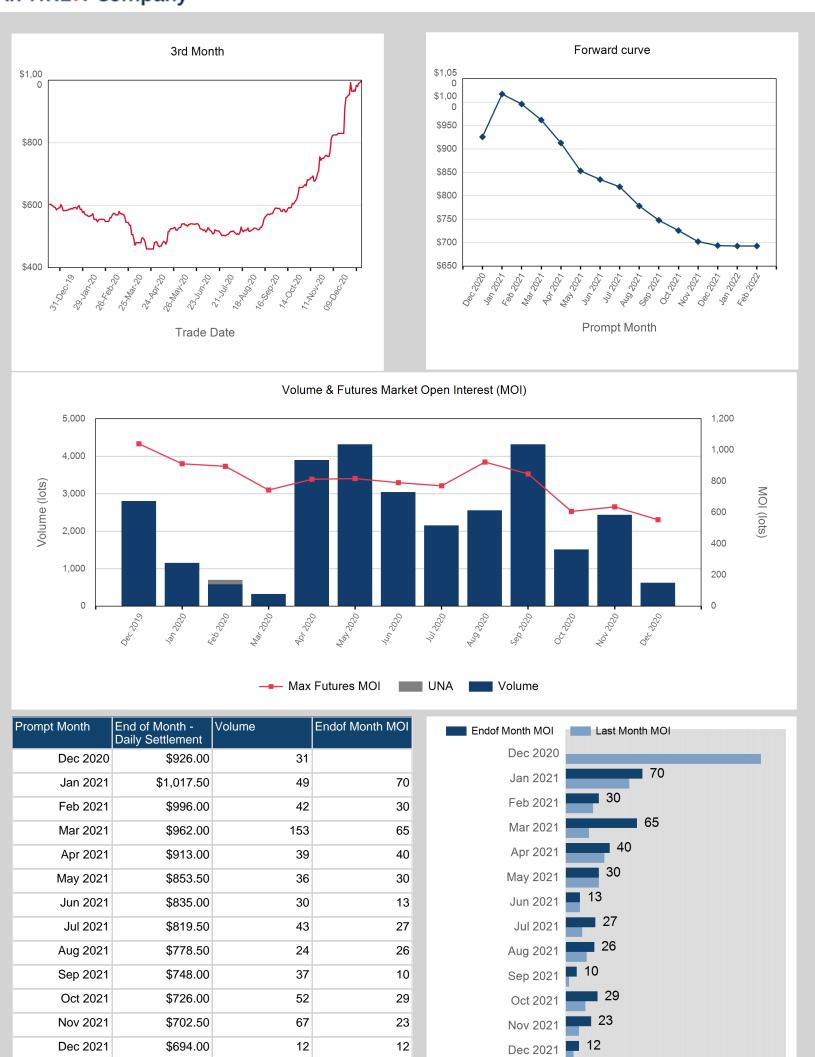

|              |                                    | <b>-■</b> Max | Futures MOI     |
|--------------|------------------------------------|---------------|-----------------|
| Prompt Month | End of Month -<br>Daily Settlement | Volume        | Endof Month MOI |
| Dec 2020     | \$637.68                           | 781           |                 |
| Jan 2021     | \$667.50                           | 1,704         | 268             |
| Feb 2021     | \$634.50                           | 1,278         | 292             |
| Mar 2021     | \$620.00                           | 605           | 286             |
| Apr 2021     | \$612.00                           | 449           | 167             |
| May 2021     | \$599.00                           | 174           | 169             |
| Jun 2021     | \$587.00                           | 309           | 100             |
| Jul 2021     | \$583.50                           | 252           | 119             |
| Aug 2021     | \$569.00                           | 213           | 73              |
| Sep 2021     | \$562.50                           | 204           | 106             |
| Oct 2021     | \$559.00                           | 164           | 76              |
| Nov 2021     | \$555.00                           | 100           | 85              |
| Dec 2021     | \$551.00                           | 8             | 17              |
| Jan 2022     | \$547.50                           | 9             | 2               |

\$547.50

Feb 2022

| Dec 2020  Jan 2021  Feb 2021  Mar 2021  268  292  286 |
|-------------------------------------------------------|
| Feb 2021 292                                          |
| 000                                                   |
| Mar 2021 286                                          |
|                                                       |
| Apr 2021 167                                          |
| May 2021 169                                          |
| Jun 2021 100                                          |
| Jul 2021 119                                          |
| Aug 2021 73                                           |
| Sep 2021 106                                          |
| Oct 2021 76                                           |
| Nov 2021 <b>85</b>                                    |
| Dec 2021 17                                           |
| Jan 2022   <b>2</b>                                   |
| Feb 2022                                              |
|                                                       |

3,000

2,000

1,000

MOI (lots)