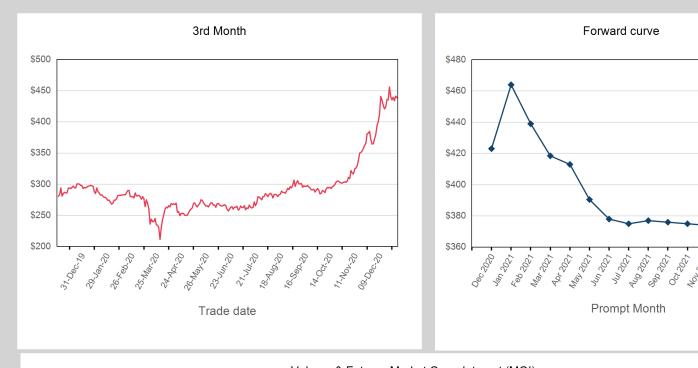

## © The London Metal Exchange - An HKEX Company. 10 Finsbury Square, London EC2A 1AJ

| Prompt Month | End of Month -<br>Daily Settlement | Volume | End of Month<br>MOI |
|--------------|------------------------------------|--------|---------------------|
| Dec 2020     | \$423.10                           | 1,688  |                     |
| Jan 2021     | \$464.00                           | 4,918  | 2,199               |
| Feb 2021     | \$439.00                           | 2,216  | 418                 |
| Mar 2021     | \$418.50                           | 2,393  | 737                 |
| Apr 2021     | \$413.00                           | 1,408  | 704                 |
| May 2021     | \$390.50                           | 1,174  | 718                 |
| Jun 2021     | \$378.00                           | 972    | 492                 |
| Jul 2021     | \$375.00                           | 507    | 492                 |
| Aug 2021     | \$377.00                           | 396    | 494                 |
| Sep 2021     | \$376.00                           | 433    | 532                 |
| Oct 2021     | \$375.00                           | 406    | 484                 |
| Nov 2021     | \$374.00                           | 675    | 513                 |
| Dec 2021     | \$374.00                           | 395    | 246                 |
| Jan 2022     | \$373.00                           | 10     | 2                   |
| Feb 2022     | \$373.00                           |        |                     |