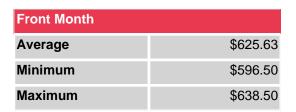

| Front Month |          |
|-------------|----------|
| Average     | \$579.81 |
| Minimum     | \$553.50 |
| Maximum     | \$600.50 |

| Volume (Excl UNA) - Dec 2020 |         |  |
|------------------------------|---------|--|
| Lots                         | 3,363   |  |
|                              |         |  |
| Volume - Dec 2020            |         |  |
| Lots                         | 3,363   |  |
| Tonnes                       | 33,630  |  |
|                              |         |  |
| Volume - Year To dat         | e       |  |
| Lots                         | 61,569  |  |
| Tonnes                       | 615 690 |  |