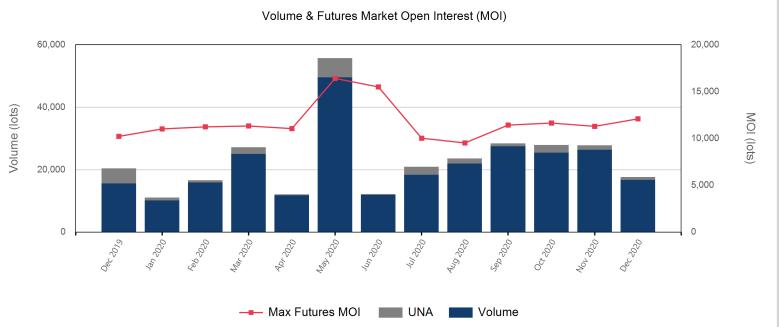

| Front Month |          |
|-------------|----------|
| Average     | \$406.46 |
| Minimum     | \$372.00 |
| Maximum     | \$427.00 |

| Volume (Excl UNA) - Dec 2020 |           |  |  |
|------------------------------|-----------|--|--|
| Lots                         | 16,695    |  |  |
|                              |           |  |  |
| Volume - Dec 2020            |           |  |  |
| Lots                         | 17,591    |  |  |
| Tonnes                       | 175,910   |  |  |
|                              |           |  |  |
| Volume - Year To dat         | e         |  |  |
| Lots                         | 280,599   |  |  |
| Tonnes                       | 2,805,990 |  |  |