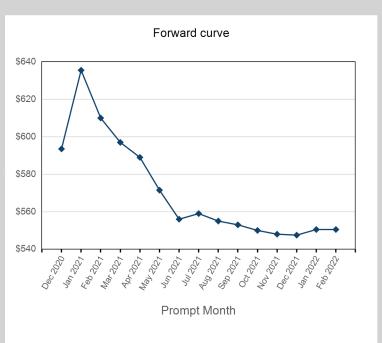

## © The London Metal Exchange - An HKEX Company. 10 Finsbury Square, London EC2A 1AJ

| Prompt Month | End of Month -<br>Daily Settlement | Volume | End of Month<br>MOI |
|--------------|------------------------------------|--------|---------------------|
| Dec 2020     | \$423.10                           | 1,688  |                     |
| Jan 2021     | \$464.00                           | 4,918  | 2,199               |
| Feb 2021     | \$439.00                           | 2,216  | 418                 |
| Mar 2021     | \$418.50                           | 2,393  | 737                 |
| Apr 2021     | \$413.00                           | 1,408  | 704                 |
| May 2021     | \$390.50                           | 1,174  | 718                 |
| Jun 2021     | \$378.00                           | 972    | 492                 |
| Jul 2021     | \$375.00                           | 507    | 492                 |
| Aug 2021     | \$377.00                           | 396    | 494                 |
| Sep 2021     | \$376.00                           | 433    | 532                 |
| Oct 2021     | \$375.00                           | 406    | 484                 |
| Nov 2021     | \$374.00                           | 675    | 513                 |
| Dec 2021     | \$374.00                           | 395    | 246                 |
| Jan 2022     | \$373.00                           | 10     | 2                   |
| Feb 2022     | \$373.00                           |        |                     |