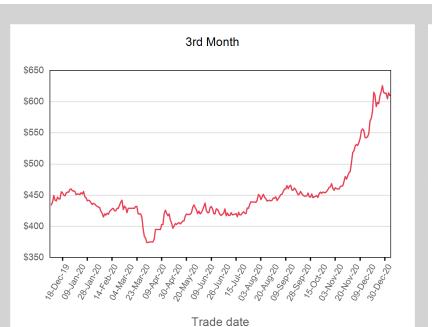

## © The London Metal Exchange - An HKEX Company. 10 Finsbury Square, London EC2A 1AJ

| Prompt Month | End of Month -<br>Daily Settlement | Volume | End of Month<br>MOI |
|--------------|------------------------------------|--------|---------------------|
| Dec 2020     | \$423.10                           | 1,688  |                     |
| Jan 2021     | \$464.00                           | 4,918  | 2,199               |
| Feb 2021     | \$439.00                           | 2,216  | 418                 |
| Mar 2021     | \$418.50                           | 2,393  | 737                 |
| Apr 2021     | \$413.00                           | 1,408  | 704                 |
| May 2021     | \$390.50                           | 1,174  | 718                 |
| Jun 2021     | \$378.00                           | 972    | 492                 |
| Jul 2021     | \$375.00                           | 507    | 492                 |
| Aug 2021     | \$377.00                           | 396    | 494                 |
| Sep 2021     | \$376.00                           | 433    | 532                 |
| Oct 2021     | \$375.00                           | 406    | 484                 |
| Nov 2021     | \$374.00                           | 675    | 513                 |
| Dec 2021     | \$374.00                           | 395    | 246                 |
| Jan 2022     | \$373.00                           | 10     | 2                   |
| Feb 2022     | \$373.00                           |        |                     |

| Front Month |          |
|-------------|----------|
| Average     | \$406.46 |
| Minimum     | \$372.00 |
| Maximum     | \$427.00 |

| Volume (Excl UNA) - Dec 2020 |           |  |  |
|------------------------------|-----------|--|--|
| Lots                         | 16,695    |  |  |
|                              |           |  |  |
| Volume - Dec 2020            |           |  |  |
| Lots                         | 17,591    |  |  |
| Tonnes                       | 175,910   |  |  |
|                              |           |  |  |
| Volume - Year To dat         | e         |  |  |
| Lots                         | 280,599   |  |  |
| Tonnes                       | 2,805,990 |  |  |