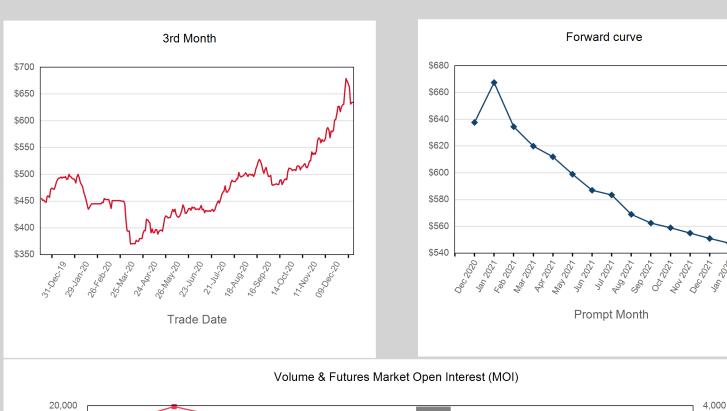

|              |                                    | <b>-■</b> Max | Futures MOI     |
|--------------|------------------------------------|---------------|-----------------|
| Prompt Month | End of Month -<br>Daily Settlement | Volume        | Endof Month MOI |
| Dec 2020     | \$637.68                           | 781           |                 |
| Jan 2021     | \$667.50                           | 1,704         | 268             |
| Feb 2021     | \$634.50                           | 1,278         | 292             |
| Mar 2021     | \$620.00                           | 605           | 286             |
| Apr 2021     | \$612.00                           | 449           | 167             |
| May 2021     | \$599.00                           | 174           | 169             |
| Jun 2021     | \$587.00                           | 309           | 100             |
| Jul 2021     | \$583.50                           | 252           | 119             |
| Aug 2021     | \$569.00                           | 213           | 73              |
| Sep 2021     | \$562.50                           | 204           | 106             |
| Oct 2021     | \$559.00                           | 164           | 76              |
| Nov 2021     | \$555.00                           | 100           | 85              |
| Dec 2021     | \$551.00                           | 8             | 17              |
| Jan 2022     | \$547.50                           | 9             | 2               |

\$547.50

Feb 2022

| Dec 2020  Jan 2021  Feb 2021  Mar 2021  268  292  286 |
|-------------------------------------------------------|
| Feb 2021 292                                          |
| 000                                                   |
| Mar 2021 286                                          |
|                                                       |
| Apr 2021 167                                          |
| May 2021 169                                          |
| Jun 2021 100                                          |
| Jul 2021 119                                          |
| Aug 2021 73                                           |
| Sep 2021 106                                          |
| Oct 2021 76                                           |
| Nov 2021 <b>85</b>                                    |
| Dec 2021 17                                           |
| Jan 2022   <b>2</b>                                   |
| Feb 2022                                              |
|                                                       |