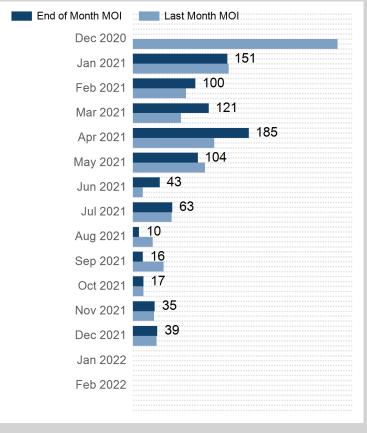

| End of Month MOI | Last Month MOI |
|------------------|----------------|
| Dec 2020         |                |
| Jan 2021         | 2,199          |
| Feb 2021         | 418            |
| Mar 2021         | 737            |
| Apr 2021         | 704            |
| May 2021         | 718            |
| Jun 2021         | 492            |
| Jul 2021         | 492            |
| Aug 2021         | 494            |
| Sep 2021         | 532            |
| Oct 2021         | 484            |
| Nov 2021         | 513            |
| Dec 2021         | 246            |
| Jan 2022         | 2              |
| Feb 2022         |                |
|                  |                |