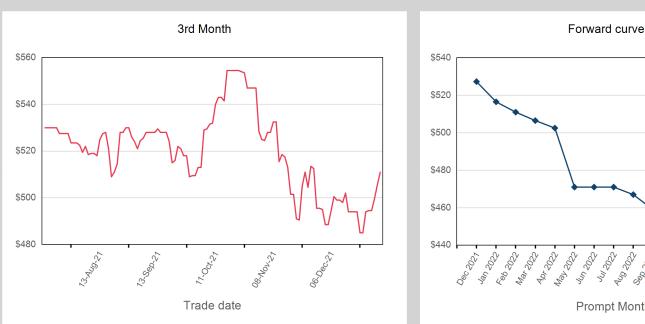

## LME Steel Scrap CFR India (Platts)

#### Monthly Overview - Dec 2021

Front Month \$530.23 Average **Minimum** \$527.30 \$536.00 Maximum

| Volume (Excl UNA) - De | ec 2021 |
|------------------------|---------|
| Lots                   | 42      |
| Volume - Dec 2021      |         |
| Lots                   | 42      |
| Tonnes                 | 420     |

| Volume - Year To date |  |
|-----------------------|--|
| Lots                  |  |
| Tonnes                |  |

UNA

Volume

Max Futures MOI

| End of Month N | nd of Month<br>Ol | Volume | End of Month -<br>Daily Settlement | Prompt Month |
|----------------|-------------------|--------|------------------------------------|--------------|
| Dec 2          |                   | 9      | \$527.30                           | Dec 2021     |
| Jan 2          | 3                 | 18     | \$516.50                           | Jan 2022     |
| Feb 2          | 1                 | 6      | \$511.00                           | Feb 2022     |
| Mar 2          |                   |        | \$506.50                           | Mar 2022     |
| Apr 2          | 1                 | 9      | \$502.50                           | Apr 2022     |
| May 2          |                   |        | \$471.00                           | May 2022     |
| Jun 2          |                   |        | \$471.00                           | Jun 2022     |
| Jul 2          |                   |        | \$471.00                           | Jul 2022     |
| Aug 2          |                   |        | \$467.00                           | Aug 2022     |
| Sep 2          |                   |        | \$459.00                           | Sep 2022     |
| Oct 2          | 2                 |        | \$454.00                           | Oct 2022     |
| Nov 2          | 1                 |        | \$454.00                           | Nov 2022     |
| Dec 2          |                   |        | \$447.00                           | Dec 2022     |
| Jan 2          |                   |        | \$443.00                           | Jan 2023     |
| Feb 2          |                   |        | \$443.00                           | Feb 2023     |