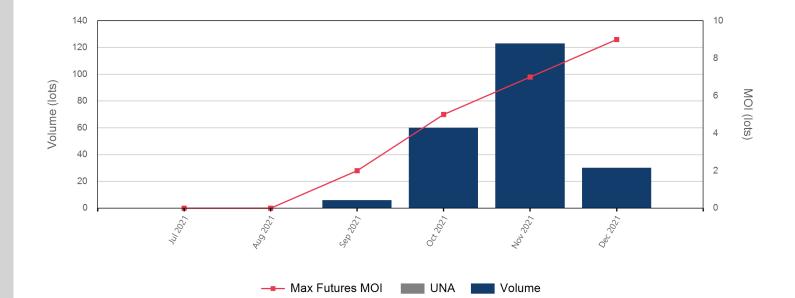

| Volume - Year To date |  |  |  |  |
|-----------------------|--|--|--|--|
| Lots                  |  |  |  |  |
| Tonnes                |  |  |  |  |

End of Month -Prompt Month Volume Endof Month MOI Endof Month MOI Last Month MOI Daily Settlement Dec 2021 \$1,029.97 Dec 2021 4 Jan 2022 Jan 2022 \$963.00 18 4 Feb 2022 Feb 2022 \$949.00 6 1 Mar 2022 Mar 2022 \$943.50 1 2 Apr 2022 \$938.00 6 2 Apr 2022 May 2022 May 2022 \$937.50 Jun 2022 \$937.50 Jun 2022 Jul 2022 \$937.50 Jul 2022 \$937.50 Aug 2022 Aug 2022 Sep 2022 \$937.50 Sep 2022 Oct 2022 \$920.00 Oct 2022 Nov 2022 \$920.00 Nov 2022 Dec 2022 \$920.00 Dec 2022 Jan 2023 \$920.00 Jan 2023 Feb 2023 \$920.00 Feb 2023