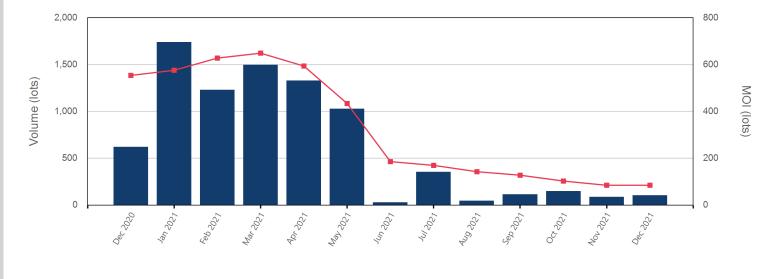

|                 |        | \$693.50                           | Feb 2023     |



© The London Metal Exchange - An HKEX Company. 10 Finsbury Square, London EC2A 1AJ

Volume



## LME Steel HRC N. America (Platts)

### Monthly Overview - Dec 2021





| Front Month |            |
|-------------|------------|
| Average     | \$1,620.71 |
| Minimum     | \$1,585.00 |
| Maximum     | \$1,650.00 |

| Volume (Excl UNA) - Dec 2021 |       |  |
|------------------------------|-------|--|
| Lots                         | 105   |  |
| Volume - Dec 2021            |       |  |
| Lots                         | 105   |  |
| Short tons                   | 1,050 |  |

| Volume - Year To date |  |  |
|-----------------------|--|--|
| Lots                  |  |  |
| Short tons            |  |  |





Max Futures MOI UNA

Volume

| Prompt Month | End of Month -<br>Daily Settlement | Volume | Endof Month MOI | Endof Month MOI | Last Month MOI |
|--------------|------------------------------------|--------|-----------------|-----------------|----------------|
| Dec 2021     |                                    | 12     |                 | Dec 2021        |                |
| Jan 2022     | \$1,437.50                         | 36     | 15              | Jan 2022        | 15             |
| Feb 2022     | \$1,341.50                         | 27     | 10              | Feb 2022        | 10             |
| Mar 2022     | \$1,257.50                         | 15     | 5               | Mar 2022        | 5              |
| Apr 2022     | \$1,215.00                         | 15     | 6