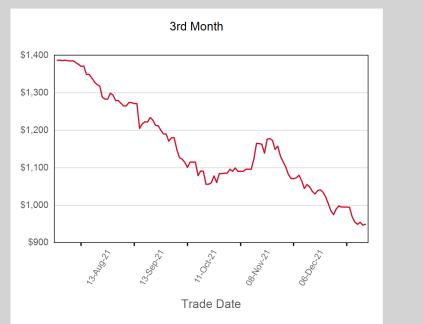

#### Monthly Overview - Dec 2021

| Front Month |            |
|-------------|------------|
| Average     | \$1,040.14 |
| Minimum     | \$1,029.97 |
| Maximum     | \$1,054.00 |

| Volume (Excl UNA) - Dec 2021 |   |     |  |  |
|------------------------------|---|-----|--|--|
| Lots                         |   | 30  |  |  |
| Volume - Dec 202             | I |     |  |  |
| Lots                         |   | 30  |  |  |
| Tonnes                       |   | 300 |  |  |