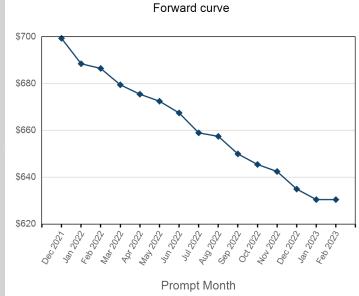

| Volume - Year To dat | te |
|----------------------|----|
| Lots                 |    |
| Tonnes               |    |

- Max Futures MOI

|  | Vo | lume |
|--|----|------|
|  |    |      |

| Prompt Month | End of Month -<br>Daily Settlement | Volume | End of Month<br>MOI |
|--------------|------------------------------------|--------|---------------------|
| Dec 2021     | \$699.36                           | 448    |                     |
| Jan 2022     | \$688.50                           | 637    | 433                 |
| Feb 2022     | \$686.50                           | 1,158  | 452                 |
| Mar 2022     | \$679.50                           | 510    | 358                 |
| Apr 2022     | \$675.50                           | 462    | 300                 |
| May 2022     | \$672.50                           | 128    | 229                 |
| Jun 2022     | \$667.50                           | 6      | 187                 |
| Jul 2022     | \$659.00                           | 15     | 133                 |
| Aug 2022     | \$657.50                           | 6      | 115                 |
| Sep 2022     | \$650.00                           | 21     | 92                  |
| Oct 2022     | \$645.50                           |        | 46                  |
| Nov 2022     | \$642.50                           |        | 2                   |
| Dec 2022     | \$635.00                           | 6      | 3                   |
| Jan 2023     | \$630.50                           |        |                     |
| Feb 2023     | \$630.50                           |        |                     |