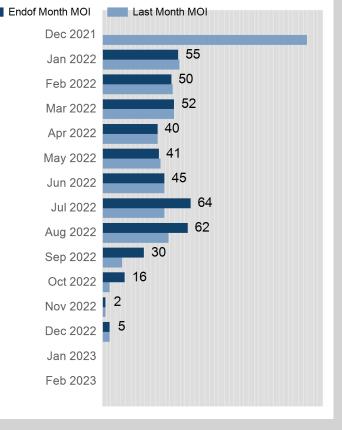

| Volume - Year To date |  |  |
|-----------------------|--|--|
| Lots                  |  |  |
| Tonnes                |  |  |

- Max Futures MOI UNA

| Endof Month | Endof Month MOI | Volume | End of Month -<br>Daily Settlement | Prompt Month |
|-------------|-----------------|--------|------------------------------------|--------------|
| Dec         |                 | 100    | \$763.91                           | Dec 2021     |
| Jan         | 55              | 50     | \$754.50                           | Jan 2022     |
| Feb         | 50              | 3      | \$746.00                           | Feb 2022     |
| Mar         | 52              |        | \$743.00                           | Mar 2022     |
| Apr         | 40              |        | \$736.00                           | Apr 2022     |
| Мау         | 41              | 43     | \$728.00                           | May 2022     |
| Jun         | 45              |        | \$722.50                           | Jun 2022     |
| Jul         | 64              | 39     | \$720.50                           | Jul 2022     |
| Aug         | 62              | 28     | \$715.00                           | Aug 2022     |
| Sep         | 30              | 33     | \$713.00                           | Sep 2022     |
| Oct         | 16              | 36     | \$705.00                           | Oct 2022     |
| Nov         | 2               |        | \$699.50                           | Nov 2022     |
| Dec         | 5               |        | \$695.50                           | Dec 2022     |
| Jan         |                 |        | \$693.50                           | Jan 2023     |
| Feb         |                 |        | \$693.50                           | Feb 2023     |