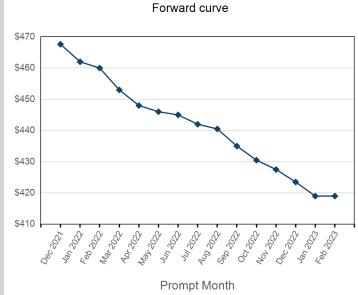

| Volume - Year To dat | te |
|----------------------|----|
| Lots                 |    |
| Tonnes               |    |

- Max Futures MOI

|  | Vo | lume |
|--|----|------|
|  |    |      |

| Prompt Month | End of Month -<br>Daily Settlement | Volume | End of Month<br>MOI |
|--------------|------------------------------------|--------|---------------------|
| Dec 2021     | \$699.36                           | 448    |                     |
| Jan 2022     | \$688.50                           | 637    | 433                 |
| Feb 2022     | \$686.50                           | 1,158  | 452                 |
| Mar 2022     | \$679.50                           | 510    | 358                 |
| Apr 2022     | \$675.50                           | 462    | 300                 |
| May 2022     | \$672.50                           | 128    | 229                 |
| Jun 2022     | \$667.50                           | 6      | 187                 |
| Jul 2022     | \$659.00                           | 15     | 133                 |
| Aug 2022     | \$657.50                           | 6      | 115                 |
| Sep 2022     | \$650.00                           | 21     | 92                  |
| Oct 2022     | \$645.50                           |        | 46                  |
| Nov 2022     | \$642.50                           |        | 2                   |
| Dec 2022     | \$635.00                           | 6      | 3                   |
| Jan 2023     | \$630.50                           |        |                     |
| Feb 2023     | \$630.50                           |        |                     |