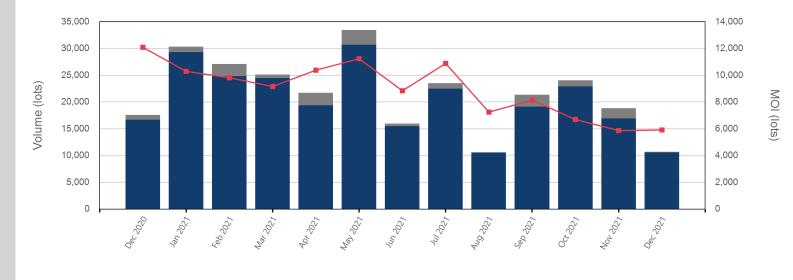

#### Monthly Overview - Dec 2021

| Front Month |          |
|-------------|----------|
| Average     | \$465.29 |
| Minimum     | \$454.00 |
| Maximum     | \$473.00 |

| Volume (Excl UNA) - Dec 2021 |         |  |
|------------------------------|---------|--|
| Lots 10,571                  |         |  |
| Volume - Dec 2021            |         |  |
| Lots                         | 10,693  |  |
| Tonnes                       | 106,930 |  |

| Volume - Year To date |  |  |
|-----------------------|--|--|
| Lots                  |  |  |
| Tonnes                |  |  |

---- Max Futures MOI UNA

|  | Vo | lume |
|--|----|------|
|  |    |      |

| rompt Month | End of Month -<br>Daily Settlement | Volume | End of Month<br>MOI |
|-------------|------------------------------------|--------|---------------------|
| Dec 2021    | \$467.62                           | 1,369  |                     |
| Jan 2022    | \$462.00                           | 2,684  | 1,448               |
| Feb 2022    | \$460.00                           | 3,205  | 1,376               |
| Mar 2022    | \$453.00                           | 1,785  | 707                 |
| Apr 2022    | \$448.00                           | 93     | 261                 |
| May 2022    | \$446.00                           | 75     | 232                 |
| Jun 2022    | \$445.00                           | 119    | 291                 |
| Jul 2022    | \$442.00                           | 221    | 123                 |
| Aug 2022    | \$440.50                           | 178    | 122                 |
| Sep 2022    | \$435.00                           | 158    | 125                 |
| Oct 2022    | \$430.50                           | 165    | 127                 |
| Nov 2022    | \$427.50                           | 168    | 98                  |
| Dec 2022    | \$423.50                           | 473    | 190                 |
| Jan 2023    | \$419.00                           |        |                     |
| Feb 2023    | \$419.00                           |        |                     |