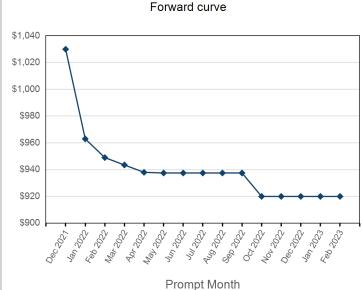

| Volume - Year To date |  |  |  |  |
|-----------------------|--|--|--|--|
| Lots                  |  |  |  |  |
| Tonnes                |  |  |  |  |

End of Month -Prompt Month Volume Endof Month MOI Endof Month MOI Last Month MOI Daily Settlement Dec 2021 \$1,029.97 Dec 2021 4 Jan 2022 Jan 2022 \$963.00 18 4 Feb 2022 Feb 2022 \$949.00 6 1 Mar 2022 Mar 2022 \$943.50 1 2 Apr 2022 \$938.00 6 2 Apr 2022 May 2022 May 2022 \$937.50 Jun 2022 \$937.50 Jun 2022 Jul 2022 \$937.50 Jul 2022 \$937.50 Aug 2022 Aug 2022 Sep 2022 \$937.50 Sep 2022 Oct 2022 \$920.00 Oct 2022 Nov 2022 \$920.00 Nov 2022 Dec 2022 \$920.00 Dec 2022 Jan 2023 \$920.00 Jan 2023 Feb 2023 \$920.00 Feb 2023