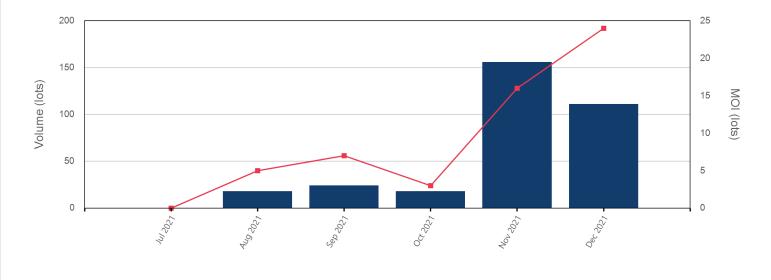

## LME Steel Scrap CFR Taiwan (Argus)

### Monthly Overview - Dec 2021

| Front Month |          |
|-------------|----------|
|             |          |
| Average     | \$449.60 |
| Minimum     | \$445.00 |
| Maximum     | \$458.00 |

| Volume (Excl UNA) | - Dec 2021 |
|-------------------|------------|
| Lots              | 11         |
| Volume - Dec 2021 |            |
| Lots              | 11         |
| Tonnes            | 1,11       |

Dec 2022

CCD-10N

Jan 2023

| 14

| Volume - Year To dat | e |
|----------------------|---|
| Lots                 |   |
| Tonnes               |   |

Max Futures MOI UNA

| ION | End of Month N | End of Month<br>MOI | Volume | End of Month -<br>Daily Settlement | Prompt Month |
|-----|----------------|---------------------|--------|------------------------------------|--------------|
| 21  | Dec 202        |                     |        | \$448.50                           | Dec 2021     |
| 2   | Jan 2022       | 14                  | 63     | \$438.50                           | Jan 2022     |
| )   | Feb 2022       | 2                   | 18     | \$432.00                           | Feb 2022     |
|     | Mar 2022       | 1                   | 15     | \$428.50                           | Mar 2022     |
|     | Apr 2022       | 1                   | 9      | \$425.00                           | Apr 2022     |
|     | May 2022       |                     |        | \$400.00                           | May 2022     |
|     | Jun 2022       |                     |        | \$400.00                           | Jun 2022     |
|     | Jul 2022       |                     |        | \$400.00                           | Jul 2022     |
|     | Aug 2022       |                     |        | \$400.00                           | Aug 2022     |
|     | Sep 2022       | 2                   | 6      | \$398.00                           | Sep 2022     |
|     | Oct 2022       |                     |        | \$387.00                           | Oct 2022     |
|     | Nov 2022       |                     |        | \$387.00                           | Nov 2022     |
|     | Dec 2022       |                     |        | \$387.00                           | Dec 2022     |
|     | Jan 2023       |                     |        | \$380.50                           | Jan 2023     |
|     | Feb 2023       |                     |        | \$380.50                           | Feb 2023     |