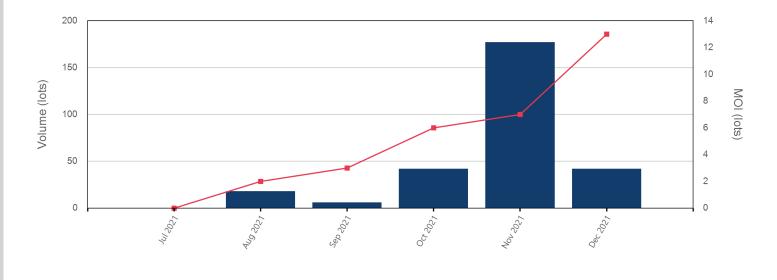

#### Monthly Overview - Dec 2021

| Front Month |          |
|-------------|----------|
| Average     | \$697.95 |
| Minimum     | \$685.50 |
| Maximum     | \$712.50 |

| Volume (Excl UNA) | - Dec 2021 |
|-------------------|------------|
| Lots              | 3,397      |
| Volume - Dec 2021 |            |
| Lots              | 3,397      |
| Tonnes            | 33,970     |

| Volume - Year To dat | te |
|----------------------|----|
| Lots                 |    |
| Tonnes               |    |

- Max Futures MOI

|  | Vo | lume |
|--|----|------|
|  |    |      |

| Prompt Month | End of Month -<br>Daily Settlement | Volume | End of Month<br>MOI |
|--------------|------------------------------------|--------|---------------------|
| Dec 2021     | \$699.36                           | 448    |                     |
| Jan 2022     | \$688.50                           | 637    | 433                 |
| Feb 2022     | \$686.50                           | 1,158  | 452                 |
| Mar 2022     | \$679.50                           | 510    | 358                 |
| Apr 2022     | \$675.50                           | 462    | 300                 |
| May 2022     | \$672.50                           | 128    | 229                 |
| Jun 2022     | \$667.50                           | 6      | 187                 |
| Jul 2022     | \$659.00                           | 15     | 133                 |
| Aug 2022     | \$657.50                           | 6      | 115                 |
| Sep 2022     | \$650.00                           | 21     | 92                  |
| Oct 2022     | \$645.50                           |        | 46                  |
| Nov 2022     | \$642.50                           |        | 2                   |
| Dec 2022     | \$635.00                           | 6      | 3                   |
| Jan 2023     | \$630.50                           |        |                     |
| Feb 2023     | \$630.50                           |        |                     |