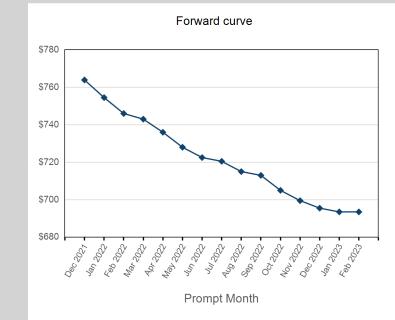

| rompt Month | End of Month -<br>Daily Settlement | Volume | End of Month<br>MOI |
|-------------|------------------------------------|--------|---------------------|
| Dec 2021    | \$467.62                           | 1,369  |                     |
| Jan 2022    | \$462.00                           | 2,684  | 1,448               |
| Feb 2022    | \$460.00                           | 3,205  | 1,376               |
| Mar 2022    | \$453.00                           | 1,785  | 707                 |
| Apr 2022    | \$448.00                           | 93     | 261                 |
| May 2022    | \$446.00                           | 75     | 232                 |
| Jun 2022    | \$445.00                           | 119    | 291                 |
| Jul 2022    | \$442.00                           | 221    | 123                 |
| Aug 2022    | \$440.50                           | 178    | 122                 |
| Sep 2022    | \$435.00                           | 158    | 125                 |
| Oct 2022    | \$430.50                           | 165    | 127                 |
| Nov 2022    | \$427.50                           | 168    | 98                  |
| Dec 2022    | \$423.50                           | 473    | 190                 |
| Jan 2023    | \$419.00                           |        |                     |
| Feb 2023    | \$419.00                           |        |                     |