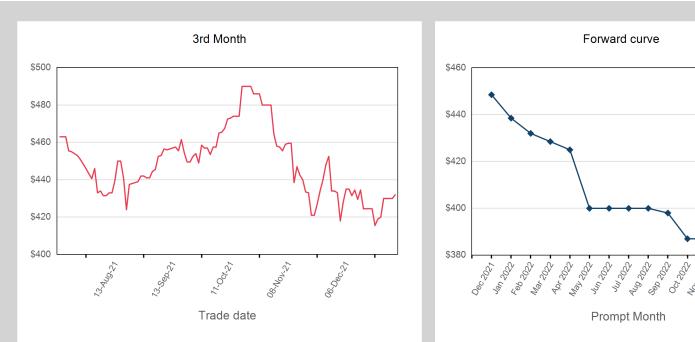

## LME Steel Scrap CFR Taiwan (Argus)

### Monthly Overview - Dec 2021

| Front Month |          |
|-------------|----------|
|             |          |
| Average     | \$449.60 |
| Minimum     | \$445.00 |
| Maximum     | \$458.00 |

| Volume (Excl UNA) | - Dec 2021 |
|-------------------|------------|
| Lots              | 11         |
| Volume - Dec 2021 |            |
| Lots              | 11         |
| Tonnes            | 1,11       |

Dec 2022

CCD-10N

Jan 2023

| 14

| Volume - Year To dat | e |
|----------------------|---|
| Lots                 |   |
| Tonnes               |   |

Max Futures MOI UNA

| ION | End of Month N | End of Month<br>MOI | Volume | End of Month -<br>Daily Settlement | Prompt Month |
|-----|----------------|---------------------|--------|------------------------------------|--------------|
| 21  | Dec 202        |                     |        | \$448.50                           | Dec 2021     |
| 2   | Jan 2022       | 14                  | 63     | \$438.50                           | Jan 2022     |
| )   | Feb 2022       | 2                   | 18     | \$432.00                           | Feb 2022     |
|     | Mar 2022       | 1                   | 15     | \$428.50                           | Mar 2022     |
|     | Apr 2022       | 1                   | 9      | \$425.00                           | Apr 2022     |
|     | May 2022       |                     |        | \$400.00                           | May 2022     |
|     | Jun 2022       |                     |        | \$400.00                           | Jun 2022     |
|     | Jul 2022       |                     |        | \$400.00                           | Jul 2022     |
|     | Aug 2022       |                     |        | \$400.00                           | Aug 2022     |
|     | Sep 2022       | 2                   | 6      | \$398.00                           | Sep 2022     |
|     | Oct 2022       |                     |        | \$387.00                           | Oct 2022     |
|     | Nov 2022       |                     |        | \$387.00                           | Nov 2022     |
|     | Dec 2022       |                     |        | \$387.00                           | Dec 2022     |
|     | Jan 2023       |                     |        | \$380.50                           | Jan 2023     |
|     | Feb 2023       |                     |        | \$380.50                           | Feb 2023     |