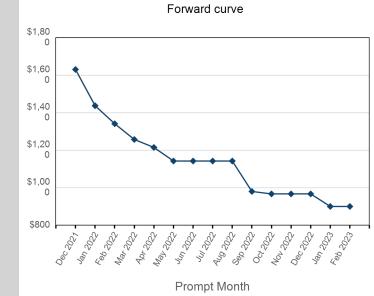

| Volume - Year To date |  |  |
|-----------------------|--|--|
| Lots                  |  |  |
| Tonnes                |  |  |

- Max Futures MOI UNA

| Endof Month | Endof Month MOI | Volume | End of Month -<br>Daily Settlement | Prompt Month |
|-------------|-----------------|--------|------------------------------------|--------------|
| Dec         |                 | 100    | \$763.91                           | Dec 2021     |
| Jan         | 55              | 50     | \$754.50                           | Jan 2022     |
| Feb         | 50              | 3      | \$746.00                           | Feb 2022     |
| Mar         | 52              |        | \$743.00                           | Mar 2022     |
| Apr         | 40              |        | \$736.00                           | Apr 2022     |
| Мау         | 41              | 43     | \$728.00                           | May 2022     |
| Jun         | 45              |        | \$722.50                           | Jun 2022     |
| Jul         | 64              | 39     | \$720.50                           | Jul 2022     |
| Aug         | 62              | 28     | \$715.00                           | Aug 2022     |
| Sep         | 30              | 33     | \$713.00                           | Sep 2022     |
| Oct         | 16              | 36     | \$705.00                           | Oct 2022     |
| Nov         | 2               |        | \$699.50                           | Nov 2022     |
| Dec         | 5               |        | \$695.50                           | Dec 2022     |
| Jan         |                 |        | \$693.50                           | Jan 2023     |
| Feb         |                 |        | \$693.50                           | Feb 2023     |