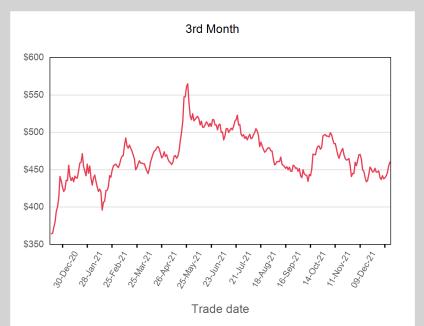

#### Monthly Overview - Dec 2021

| Front Month |          |
|-------------|----------|
| Average     | \$697.95 |
| Minimum     | \$685.50 |
| Maximum     | \$712.50 |

| Volume (Excl UNA) | - Dec 2021 |
|-------------------|------------|
| Lots              | 3,397      |
| Volume - Dec 2021 |            |
| Lots              | 3,397      |
| Tonnes            | 33,970     |

| Volume - Year To dat | te |
|----------------------|----|
| Lots                 |    |
| Tonnes               |    |

- Max Futures MOI

|  | Vo | lume |
|--|----|------|
|  |    |      |

| Prompt Month | End of Month -<br>Daily Settlement | Volume | End of Month<br>MOI |
|--------------|------------------------------------|--------|---------------------|
| Dec 2021     | \$699.36                           | 448    |                     |
| Jan 2022     | \$688.50                           | 637    | 433                 |
| Feb 2022     | \$686.50                           | 1,158  | 452                 |
| Mar 2022     | \$679.50                           | 510    | 358                 |
| Apr 2022     | \$675.50                           | 462    | 300                 |
| May 2022     | \$672.50                           | 128    | 229                 |
| Jun 2022     | \$667.50                           | 6      | 187                 |
| Jul 2022     | \$659.00                           | 15     | 133                 |
| Aug 2022     | \$657.50                           | 6      | 115                 |
| Sep 2022     | \$650.00                           | 21     | 92                  |
| Oct 2022     | \$645.50                           |        | 46                  |
| Nov 2022     | \$642.50                           |        | 2                   |
| Dec 2022     | \$635.00                           | 6      | 3                   |
| Jan 2023     | \$630.50                           |        |                     |
| Feb 2023     | \$630.50                           |        |                     |