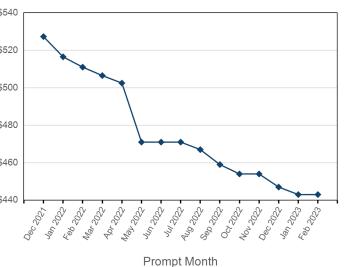

## LME Steel Scrap CFR India (Platts)

#### Monthly Overview - Dec 2021

Front Month \$530.23 Average **Minimum** \$527.30 \$536.00 Maximum

| Volume (Excl UNA) - De | ec 2021 |
|------------------------|---------|
| Lots                   | 42      |
| Volume - Dec 2021      |         |
| Lots                   | 42      |
| Tonnes                 | 420     |

| Volume - Year To date |  |
|-----------------------|--|
| Lots                  |  |
| Tonnes                |  |

UNA

Volume

Max Futures MOI

| End of Month N | nd of Month<br>Ol | Volume | End of Month -<br>Daily Settlement | Prompt Month |
|----------------|-------------------|--------|------------------------------------|--------------|
| Dec 2          |                   | 9      | \$527.30                           | Dec 2021     |
| Jan 2          | 3                 | 18     | \$516.50                           | Jan 2022     |
| Feb 2          | 1                 | 6      | \$511.00                           | Feb 2022     |
| Mar 2          |                   |        | \$506.50                           | Mar 2022     |
| Apr 2          | 1                 | 9      | \$502.50                           | Apr 2022     |
| May 2          |                   |        | \$471.00                           | May 2022     |
| Jun 2          |                   |        | \$471.00                           | Jun 2022     |
| Jul 2          |                   |        | \$471.00                           | Jul 2022     |
| Aug 2          |                   |        | \$467.00                           | Aug 2022     |
| Sep 2          |                   |        | \$459.00                           | Sep 2022     |
| Oct 2          | 2                 |        | \$454.00                           | Oct 2022     |
| Nov 2          | 1                 |        | \$454.00                           | Nov 2022     |
| Dec 2          |                   |        | \$447.00                           | Dec 2022     |
| Jan 2          |                   |        | \$443.00                           | Jan 2023     |
| Feb 2          |                   |        | \$443.00                           | Feb 2023     |