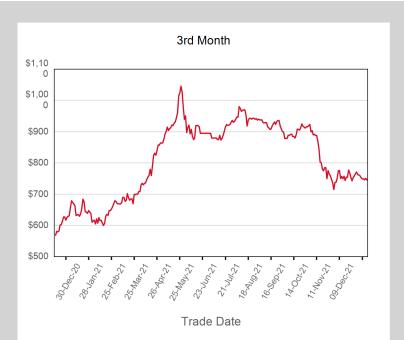

#### Monthly Overview - Dec 2021

| Front Month |          |
|-------------|----------|
| Average     | \$465.29 |
| Minimum     | \$454.00 |
| Maximum     | \$473.00 |

| Volume (Excl UNA) - Dec 2021 |         |  |
|------------------------------|---------|--|
| Lots 10,571                  |         |  |
| Volume - Dec 2021            |         |  |
| Lots                         | 10,693  |  |
| Tonnes                       | 106,930 |  |