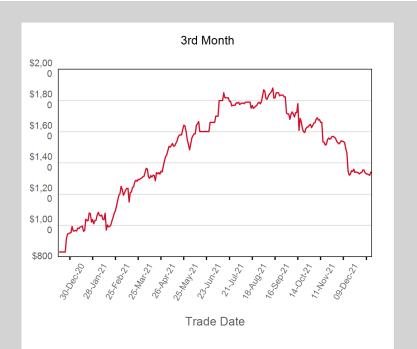

### Monthly Overview - Dec 2021

| Front Month |            |
|-------------|------------|
| Average     | \$1,620.71 |
| Minimum     | \$1,585.00 |
| Maximum     | \$1,650.00 |

| Volume (Excl UNA) - Dec 2021 |       |  |
|------------------------------|-------|--|
| Lots                         | 105   |  |
| Volume - Dec 2021            |       |  |
| Lots                         | 105   |  |
| Short tons                   | 1,050 |  |