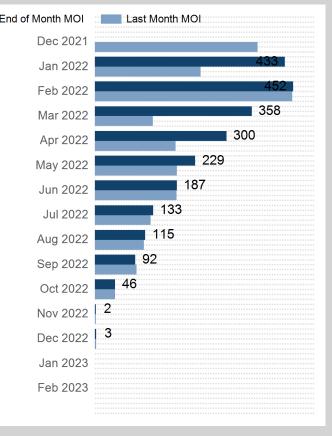

| Volume - Year To dat | te |
|----------------------|----|
| Lots                 |    |
| Tonnes               |    |

- Max Futures MOI

|  | Vo | lume |
|--|----|------|
|  |    |      |

| Prompt Month | End of Month -<br>Daily Settlement | Volume | End of Month<br>MOI |
|--------------|------------------------------------|--------|---------------------|
| Dec 2021     | \$699.36                           | 448    |                     |
| Jan 2022     | \$688.50                           | 637    | 433                 |
| Feb 2022     | \$686.50                           | 1,158  | 452                 |
| Mar 2022     | \$679.50                           | 510    | 358                 |
| Apr 2022     | \$675.50                           | 462    | 300                 |
| May 2022     | \$672.50                           | 128    | 229                 |
| Jun 2022     | \$667.50                           | 6      | 187                 |
| Jul 2022     | \$659.00                           | 15     | 133                 |
| Aug 2022     | \$657.50                           | 6      | 115                 |
| Sep 2022     | \$650.00                           | 21     | 92                  |
| Oct 2022     | \$645.50                           |        | 46                  |
| Nov 2022     | \$642.50                           |        | 2                   |
| Dec 2022     | \$635.00                           | 6      | 3                   |
| Jan 2023     | \$630.50                           |        |                     |
| Feb 2023     | \$630.50                           |        |                     |