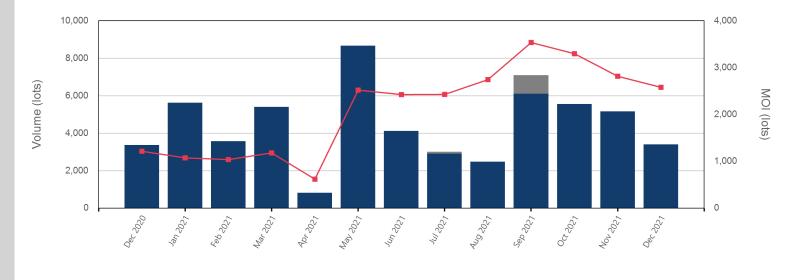

#### Monthly Overview - Dec 2021

| Front Month |          |
|-------------|----------|
| Average     | \$697.95 |
| Minimum     | \$685.50 |
| Maximum     | \$712.50 |

| Volume (Excl UNA) | - Dec 2021 |
|-------------------|------------|
| Lots              | 3,397      |
| Volume - Dec 2021 |            |
| Lots              | 3,397      |
| Tonnes            | 33,970     |

| Volume - Year To dat | te |
|----------------------|----|
| Lots                 |    |
| Tonnes               |    |

- Max Futures MOI

|  | Vo | lume |
|--|----|------|
|  |    |      |

| Prompt Month | End of Month -<br>Daily Settlement | Volume | End of Month<br>MOI |
|--------------|------------------------------------|--------|---------------------|
| Dec 2021     | \$699.36                           | 448    |                     |
| Jan 2022     | \$688.50                           | 637    | 433                 |
| Feb 2022     | \$686.50                           | 1,158  | 452                 |
| Mar 2022     | \$679.50                           | 510    | 358                 |
| Apr 2022     | \$675.50                           | 462    | 300                 |
| May 2022     | \$672.50                           | 128    | 229                 |
| Jun 2022     | \$667.50                           | 6      | 187                 |
| Jul 2022     | \$659.00                           | 15     | 133                 |
| Aug 2022     | \$657.50                           | 6      | 115                 |
| Sep 2022     | \$650.00                           | 21     | 92                  |
| Oct 2022     | \$645.50                           |        | 46                  |
| Nov 2022     | \$642.50                           |        | 2                   |
| Dec 2022     | \$635.00                           | 6      | 3                   |
| Jan 2023     | \$630.50                           |        |                     |
| Feb 2023     | \$630.50                           |        |                     |