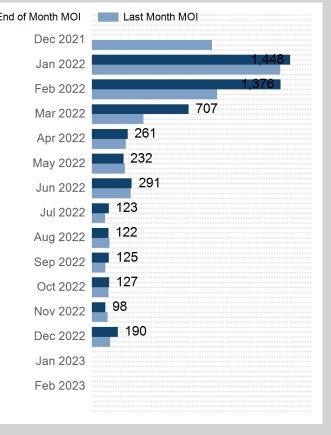

| rompt Month | End of Month -<br>Daily Settlement | Volume | End of Month<br>MOI |
|-------------|------------------------------------|--------|---------------------|
| Dec 2021    | \$467.62                           | 1,369  |                     |
| Jan 2022    | \$462.00                           | 2,684  | 1,448               |
| Feb 2022    | \$460.00                           | 3,205  | 1,376               |
| Mar 2022    | \$453.00                           | 1,785  | 707                 |
| Apr 2022    | \$448.00                           | 93     | 261                 |
| May 2022    | \$446.00                           | 75     | 232                 |
| Jun 2022    | \$445.00                           | 119    | 291                 |
| Jul 2022    | \$442.00                           | 221    | 123                 |
| Aug 2022    | \$440.50                           | 178    | 122                 |
| Sep 2022    | \$435.00                           | 158    | 125                 |
| Oct 2022    | \$430.50                           | 165    | 127                 |
| Nov 2022    | \$427.50                           | 168    | 98                  |
| Dec 2022    | \$423.50                           | 473    | 190                 |
| Jan 2023    | \$419.00                           |        |                     |
| Feb 2023    | \$419.00                           |        |                     |