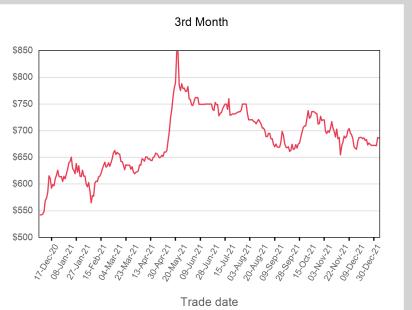

#### Monthly Overview - Dec 2021

| Front Month |          |
|-------------|----------|
| Average     | \$697.95 |
| Minimum     | \$685.50 |
| Maximum     | \$712.50 |

| Volume (Excl UNA) | - Dec 2021 |
|-------------------|------------|
| Lots              | 3,397      |
| Volume - Dec 2021 |            |
| Lots              | 3,397      |
| Tonnes            | 33,970     |