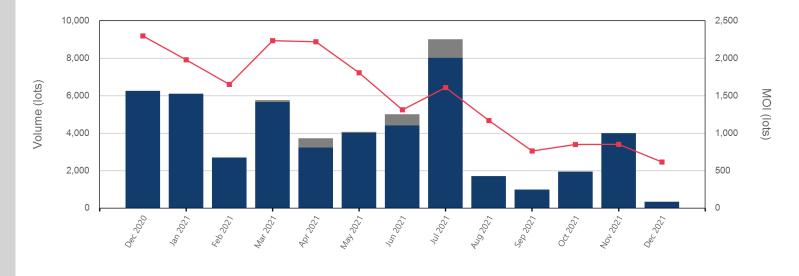

#### Monthly Overview - Dec 2021

| Front Month |          |
|-------------|----------|
| Average     | \$465.29 |
| Minimum     | \$454.00 |
| Maximum     | \$473.00 |

| Volume (Excl UNA) - Dec 2021 |         |  |
|------------------------------|---------|--|
| Lots 10,571                  |         |  |
| Volume - Dec 2021            |         |  |
| Lots                         | 10,693  |  |
| Tonnes                       | 106,930 |  |

| Volume - Year To date |  |  |
|-----------------------|--|--|
| Lots                  |  |  |
| Tonnes                |  |  |

---- Max Futures MOI UNA

|  | Vo | lume |
|--|----|------|
|  |    |      |