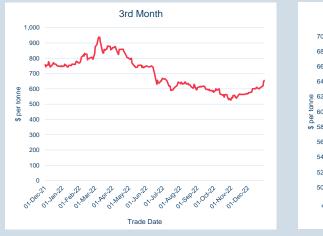

### LME Steel Scrap CFR Turkey (Platts)

Monthly Overview - Dec-22

| Front Month |          |
|-------------|----------|
| Average     | \$386.32 |
| Minimum     | \$381.00 |
| Maximum     | \$394.00 |

| Volume (ex UNA)  | Dec-2022 |
|------------------|----------|
| Lots             | 25,385   |
|                  |          |
| Volume (inc UNA) | Dec-2022 |
| Lata             | 00 407   |
| Lots             | 26,127   |

| Front Month |          |
|-------------|----------|
| Average     | \$572.91 |
| Minimum     | \$562.00 |
| Maximum     | \$578.00 |

| Volume (ex UNA)  | Dec-2022 |
|------------------|----------|
| Lots             | 1,350    |
| Volume (inc UNA) | Dec-2022 |
| Lots             | 1,350    |
| Tonnes           | 13.500   |