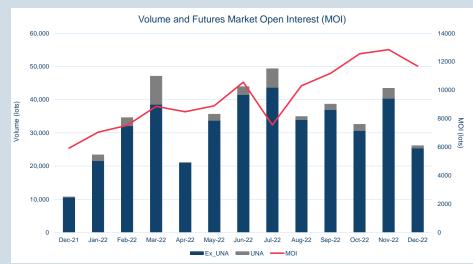

### LME Steel Scrap CFR Turkey (Platts)

Monthly Overview - Dec-22

| Front Month |          |
|-------------|----------|
| Average     | \$386.32 |
| Minimum     | \$381.00 |
| Maximum     | \$394.00 |

| Volume (ex UNA)  | Dec-2022 |
|------------------|----------|
| Lots             | 25,385   |
|                  |          |
| Volume (inc UNA) | Dec-2022 |
| Lata             | 00 407   |
| Lots             | 26,127   |

| Volume | Year To Date |
|--------|--------------|
| Lots   | 430,617      |
| Tonnes | 4,306,170    |

|                                                                    | - | - 1,                                         | - 1,000                                             |                                                     | - 1,000 (lots)                                      |                                                                |                                                         |                                                           |
|--------------------------------------------------------------------|---|----------------------------------------------|-----------------------------------------------------|-----------------------------------------------------|-----------------------------------------------------|----------------------------------------------------------------|---------------------------------------------------------|-----------------------------------------------------------|
| -22<br>-23<br>-23<br>-23<br>-23<br>-23<br>-23<br>-23<br>-23<br>-23 |   | 57.<br>510<br>505<br>201<br>102<br>100<br>16 | 898<br>572<br>510<br>505<br>201<br>102<br>100<br>16 | 898<br>572<br>510<br>505<br>201<br>102<br>100<br>16 | 898<br>572<br>510<br>505<br>201<br>102<br>100<br>16 | 1,778<br>2,011<br>572<br>510<br>505<br>201<br>102<br>100<br>16 | 3,0<br>1,778<br>2,011<br>505<br>201<br>102<br>100<br>16 | 3,004<br>1,778<br>2,011<br>505<br>201<br>102<br>100<br>16 |