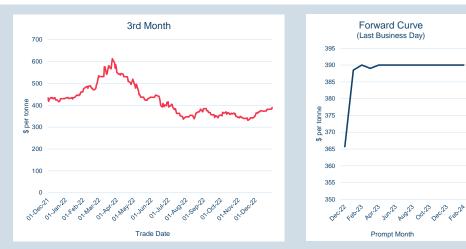

### LME Steel Scrap CFR Turkey (Platts)

Monthly Overview - Dec-22

| Front Month |          |
|-------------|----------|
| Average     | \$386.32 |
| Minimum     | \$381.00 |
| Maximum     | \$394.00 |

| Volume (ex UNA)  | Dec-2022 |
|------------------|----------|
| Lots             | 25,385   |
|                  |          |
| Volume (inc UNA) | Dec-2022 |
| Lata             | 00 407   |
| Lots             | 26,127   |

| Volume | Year To Date |
|--------|--------------|
| Lots   | 430,617      |
| Tonnes | 4,306,170    |

|                                                                    | - | - 1,                                         | - 1,000                                             |                                                     | - 1,000 (lots)                                      |                                                                |                                                         |                                                           |
|--------------------------------------------------------------------|---|----------------------------------------------|-----------------------------------------------------|-----------------------------------------------------|-----------------------------------------------------|----------------------------------------------------------------|---------------------------------------------------------|-----------------------------------------------------------|
| -22<br>-23<br>-23<br>-23<br>-23<br>-23<br>-23<br>-23<br>-23<br>-23 |   | 57.<br>510<br>505<br>201<br>102<br>100<br>16 | 898<br>572<br>510<br>505<br>201<br>102<br>100<br>16 | 898<br>572<br>510<br>505<br>201<br>102<br>100<br>16 | 898<br>572<br>510<br>505<br>201<br>102<br>100<br>16 | 1,778<br>2,011<br>572<br>510<br>505<br>201<br>102<br>100<br>16 | 3,0<br>1,778<br>2,011<br>505<br>201<br>102<br>100<br>16 | 3,004<br>1,778<br>2,011<br>505<br>201<br>102<br>100<br>16 |