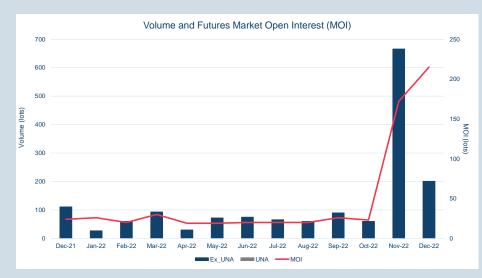

## LME Steel Scrap CFR Taiwan (Argus)

Monthly Overview - Dec-22

| Front Month |          |
|-------------|----------|
| Average     | \$360.79 |
| Minimum     | \$353.00 |
| Maximum     | \$367.50 |

| 201      |
|----------|
|          |
|          |
| Dec-2022 |
| 201      |
| 2,010    |
|          |

| Volume | Year To Date |
|--------|--------------|
| Lots   | 1,500        |
| Tonnes | 15,000       |

| Prompt<br>Month                                                                                                                         |                                                                                                                         | of Month -<br>Settlement                                                                                                                                                   | Volume<br>(inc UNA)                                                                                | End of<br>Month - MOI                                                                                                        |                                                                                                                                                    |   | 50 | MOI (lot:<br>100 | s)<br>15 | 0                       | 20 |
|-----------------------------------------------------------------------------------------------------------------------------------------|-------------------------------------------------------------------------------------------------------------------------|----------------------------------------------------------------------------------------------------------------------------------------------------------------------------|----------------------------------------------------------------------------------------------------|------------------------------------------------------------------------------------------------------------------------------|----------------------------------------------------------------------------------------------------------------------------------------------------|---|----|------------------|----------|-------------------------|----|
| Month<br>Dec-22<br>Jan-23<br>Feb-23<br>Mar-23<br>Jun-23<br>Jun-23<br>Jul-23<br>Jul-23<br>Sep-23<br>Dct-23<br>Nov-23<br>Dec-23<br>Jan-24 | Daily<br>\$<br>\$<br>\$<br>\$<br>\$<br>\$<br>\$<br>\$<br>\$<br>\$<br>\$<br>\$<br>\$<br>\$<br>\$<br>\$<br>\$<br>\$<br>\$ | Settlement<br>365.71<br>388.50<br>390.00<br>390.00<br>390.00<br>390.00<br>390.00<br>390.00<br>390.00<br>390.00<br>390.00<br>390.00<br>390.00<br>390.00<br>390.00<br>390.00 | (inc UNA)<br>18<br>162<br>12<br>9<br>-<br>-<br>-<br>-<br>-<br>-<br>-<br>-<br>-<br>-<br>-<br>-<br>- | Month - MOI<br>-<br>54<br>152<br>3<br>-<br>-<br>-<br>-<br>-<br>-<br>-<br>-<br>-<br>-<br>-<br>-<br>-<br>-<br>-<br>-<br>-<br>- | Dec-22<br>Jan-23<br>Feb-23<br>Mar-23<br>Apr-23<br>Jun-23<br>Jun-23<br>Jul-23<br>Aug-23<br>Sep-23<br>Oct-23<br>Nov-23<br>Dec-23<br>Jan-24<br>Feb-24 | 3 | 54 |                  | 15       | <ul> <li>152</li> </ul> | 20 |