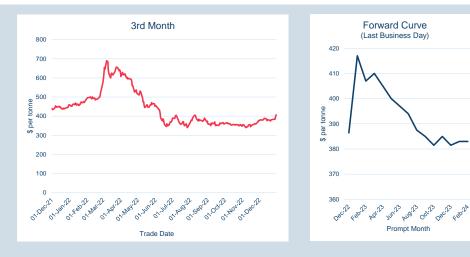

## LME Steel Scrap CFR Taiwan (Argus)

Monthly Overview - Dec-22

| Front Month |          |
|-------------|----------|
| Average     | \$360.79 |
| Minimum     | \$353.00 |
| Maximum     | \$367.50 |

| 201      |
|----------|
|          |
|          |
| Dec-2022 |
| 201      |
| 2,010    |
|          |

| Volume | Year To Date |
|--------|--------------|
| Lots   | 1,500        |
| Tonnes | 15,000       |

| Prompt<br>Month                                                                                                                         |                                                                                                                         | of Month -<br>Settlement                                                                                                                                                   | Volume<br>(inc UNA)                                                                                | End of<br>Month - MOI                                                                                                        |                                                                                                                                                    |   | 50 | MOI (lot:<br>100 | s)<br>15 | 0                       | 20 |
|-----------------------------------------------------------------------------------------------------------------------------------------|-------------------------------------------------------------------------------------------------------------------------|----------------------------------------------------------------------------------------------------------------------------------------------------------------------------|----------------------------------------------------------------------------------------------------|------------------------------------------------------------------------------------------------------------------------------|----------------------------------------------------------------------------------------------------------------------------------------------------|---|----|------------------|----------|-------------------------|----|
| Month<br>Dec-22<br>Jan-23<br>Feb-23<br>Mar-23<br>Jun-23<br>Jun-23<br>Jul-23<br>Jul-23<br>Sep-23<br>Dct-23<br>Nov-23<br>Dec-23<br>Jan-24 | Daily<br>\$<br>\$<br>\$<br>\$<br>\$<br>\$<br>\$<br>\$<br>\$<br>\$<br>\$<br>\$<br>\$<br>\$<br>\$<br>\$<br>\$<br>\$<br>\$ | Settlement<br>365.71<br>388.50<br>390.00<br>390.00<br>390.00<br>390.00<br>390.00<br>390.00<br>390.00<br>390.00<br>390.00<br>390.00<br>390.00<br>390.00<br>390.00<br>390.00 | (inc UNA)<br>18<br>162<br>12<br>9<br>-<br>-<br>-<br>-<br>-<br>-<br>-<br>-<br>-<br>-<br>-<br>-<br>- | Month - MOI<br>-<br>54<br>152<br>3<br>-<br>-<br>-<br>-<br>-<br>-<br>-<br>-<br>-<br>-<br>-<br>-<br>-<br>-<br>-<br>-<br>-<br>- | Dec-22<br>Jan-23<br>Feb-23<br>Mar-23<br>Apr-23<br>Jun-23<br>Jun-23<br>Jul-23<br>Aug-23<br>Sep-23<br>Oct-23<br>Nov-23<br>Dec-23<br>Jan-24<br>Feb-24 | 3 | 54 |                  | 15       | <ul> <li>152</li> </ul> | 20 |