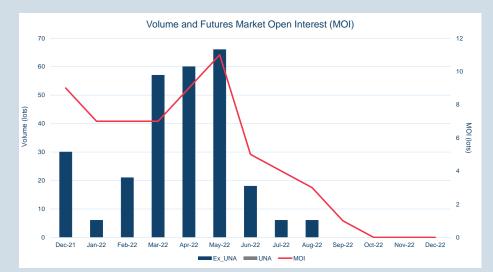

## LME Steel Scrap CFR Taiwan (Argus)

Monthly Overview - Dec-22

| Front Month |          |
|-------------|----------|
| Average     | \$360.79 |
| Minimum     | \$353.00 |
| Maximum     | \$367.50 |

| 201      |
|----------|
|          |
|          |
| Dec-2022 |
| 201      |
| 2,010    |
|          |

| Volume | Year To Date |
|--------|--------------|
| Lots   | 1,500        |
| Tonnes | 15,000       |

| Prompt<br>Month                                                                                                                         |                                                                                                                         | of Month -<br>Settlement                                                                                                                                                   | Volume<br>(inc UNA)                                                                                | End of<br>Month - MOI                                                                                                        |                                                                                                                                                    |   | 50 | MOI (lot:<br>100 | s)<br>15 | 0                       | 20 |
|-----------------------------------------------------------------------------------------------------------------------------------------|-------------------------------------------------------------------------------------------------------------------------|----------------------------------------------------------------------------------------------------------------------------------------------------------------------------|----------------------------------------------------------------------------------------------------|------------------------------------------------------------------------------------------------------------------------------|----------------------------------------------------------------------------------------------------------------------------------------------------|---|----|------------------|----------|-------------------------|----|
| Month<br>Dec-22<br>Jan-23<br>Feb-23<br>Mar-23<br>Jun-23<br>Jun-23<br>Jul-23<br>Jul-23<br>Sep-23<br>Dct-23<br>Nov-23<br>Dec-23<br>Jan-24 | Daily<br>\$<br>\$<br>\$<br>\$<br>\$<br>\$<br>\$<br>\$<br>\$<br>\$<br>\$<br>\$<br>\$<br>\$<br>\$<br>\$<br>\$<br>\$<br>\$ | Settlement<br>365.71<br>388.50<br>390.00<br>390.00<br>390.00<br>390.00<br>390.00<br>390.00<br>390.00<br>390.00<br>390.00<br>390.00<br>390.00<br>390.00<br>390.00<br>390.00 | (inc UNA)<br>18<br>162<br>12<br>9<br>-<br>-<br>-<br>-<br>-<br>-<br>-<br>-<br>-<br>-<br>-<br>-<br>- | Month - MOI<br>-<br>54<br>152<br>3<br>-<br>-<br>-<br>-<br>-<br>-<br>-<br>-<br>-<br>-<br>-<br>-<br>-<br>-<br>-<br>-<br>-<br>- | Dec-22<br>Jan-23<br>Feb-23<br>Mar-23<br>Apr-23<br>Jun-23<br>Jun-23<br>Jul-23<br>Aug-23<br>Sep-23<br>Oct-23<br>Nov-23<br>Dec-23<br>Jan-24<br>Feb-24 | 3 | 54 |                  | 15       | <ul> <li>152</li> </ul> | 20 |