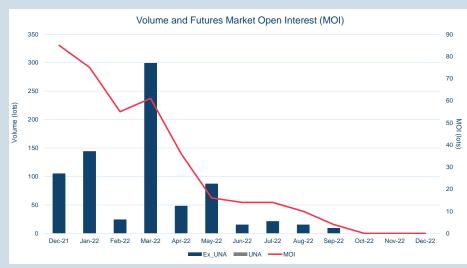

### LME Steel Scrap CFR Turkey (Platts)

Monthly Overview - Dec-22

| Front Month |          |
|-------------|----------|
| Average     | \$386.32 |
| Minimum     | \$381.00 |
| Maximum     | \$394.00 |

| Volume (ex UNA)  | Dec-2022 |
|------------------|----------|
| Lots             | 25,385   |
|                  |          |
| Volume (inc UNA) | Dec-2022 |
| Lata             | 00 407   |
| Lots             | 26,127   |

| Volume | Year To Date |
|--------|--------------|
| Lots   | 430,617      |
| Tonnes | 4,306,170    |

|                                                                    | - | - 1,                                         | - 1,000                                             |                                                     | - 1,000 (lots)                                      |                                                                |                                                         |                                                           |
|--------------------------------------------------------------------|---|----------------------------------------------|-----------------------------------------------------|-----------------------------------------------------|-----------------------------------------------------|----------------------------------------------------------------|---------------------------------------------------------|-----------------------------------------------------------|
| -22<br>-23<br>-23<br>-23<br>-23<br>-23<br>-23<br>-23<br>-23<br>-23 |   | 57.<br>510<br>505<br>201<br>102<br>100<br>16 | 898<br>572<br>510<br>505<br>201<br>102<br>100<br>16 | 898<br>572<br>510<br>505<br>201<br>102<br>100<br>16 | 898<br>572<br>510<br>505<br>201<br>102<br>100<br>16 | 1,778<br>2,011<br>572<br>510<br>505<br>201<br>102<br>100<br>16 | 3,0<br>1,778<br>2,011<br>505<br>201<br>102<br>100<br>16 | 3,004<br>1,778<br>2,011<br>505<br>201<br>102<br>100<br>16 |