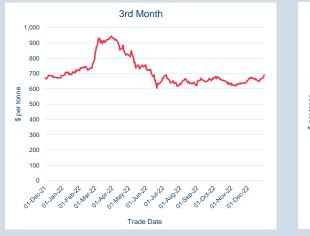

| Prompt<br>Month | of Month -<br>Settlement | Volume<br>(inc UNA) | End of<br>Month - MOI |                  | 2      | 200    | MOI (lot<br>400 | ts)<br>600   |
|-----------------|--------------------------|---------------------|-----------------------|------------------|--------|--------|-----------------|--------------|
| Dec-22          | \$<br>664.93             | 1,850               | 25                    | Dec-22<br>Jan-23 | = 25   |        |                 |              |
| Jan-23          | \$<br>690.00             | 2,243               | 320                   | Jan-23<br>Feb-23 |        |        | 320             |              |
| Feb-23          | \$<br>690.00             | 1,069               | 88                    | Mar-23           | 88     |        |                 |              |
| Mar-23          | \$<br>689.50             | 269                 | 187                   | Apr-23           | 9      | 187    |                 |              |
| Apr-23          | \$<br>681.00             | 95                  | 9                     | May-23           | 3      |        |                 |              |
| May-23          | \$<br>672.50             | 62                  | 3                     | Jun-23           | 3      |        |                 |              |
| Jun-23          | \$<br>667.50             | 14                  | 3                     | Jul-23           | 3      |        |                 |              |
| Jul-23          | \$<br>662.50             | 10                  | 3                     | Aug-23           | 3      |        |                 |              |
| Aug-23          | \$<br>660.00             | 42                  | 3                     | Sep-23           | 2      |        |                 |              |
| Sep-23          | \$<br>659.00             | -                   | 2                     | Oct-23           | 7      |        |                 |              |
| Oct-23          | \$<br>656.00             | 23                  | 7                     | Nov-23           | 4      |        |                 |              |
| Nov-23          | \$<br>650.00             | 6                   | 4                     | Dec-23           | 4      |        |                 |              |
| Dec-23          | \$<br>650.00             | 6                   | 4                     | Jan-24           | -      |        |                 |              |
| Jan-24          | \$<br>652.50             | -                   | -                     | Feb-24           | -      |        |                 |              |
| Feb-24          | \$<br>652.50             | -                   | -                     |                  | Last M | onth M | OI ∎Eno         | d of Month M |