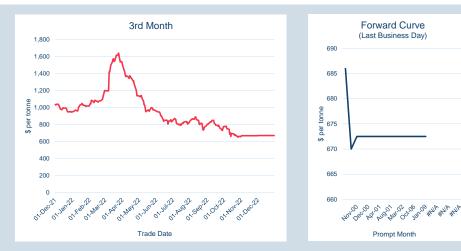

### LME Steel Scrap CFR India (Platts)

Forward Curve

(Last Business Day)

Jun-23

Prompt Month

MBL OCHE BELL

Feb-24

P01-23

#### LME HRC NW Europe (Argus)

Monthly Overview - Dec-22

| Front Month |          |
|-------------|----------|
| Average     | \$669.40 |
| Minimum     | \$624.89 |
| Maximum     | \$688.78 |

| Dec-2022 |
|----------|
|          |
| Dec-2022 |
| -        |
| -        |
|          |

| Volume | Year To Date |
|--------|--------------|
| Lots   | 240          |
| Tonnes | 2,400        |

| Prompt | End     | of Month - | Volume    | End of      |                  |      | MOI (lots) |       |           |          |   |  |
|--------|---------|------------|-----------|-------------|------------------|------|------------|-------|-----------|----------|---|--|
| Month  | Daily   | Settlement | (inc UNA) | Month - MOI | -                |      | 0          | 0     | 1         | 1        | 1 |  |
| Jan-00 | \$      | 685.96     | -         | -           | Dec-22           | -    |            |       |           |          |   |  |
| Jan-00 | \$      | 670.00     | -         | -           | Jan-23           | •    |            |       |           |          |   |  |
| Nov-00 | \$      | 672.50     | -         | -           | Feb-23           | -    |            |       |           |          |   |  |
| Dec-00 | \$      | 672.50     |           | -           | Mar-23           | -    |            |       |           |          |   |  |
| Dec-00 | \$      | 672.50     |           | -           | Apr-23           | -    |            |       |           |          |   |  |
| Feb-01 | \$      | 672.50     |           | -           | May-23<br>Jun-23 | -    |            |       |           |          |   |  |
| Apr-01 | \$      | 672.50     |           | -           | Jul-23           | -    |            |       |           |          |   |  |
| Jul-01 | \$      | 672.50     |           | _           | Aug-23           | -    |            |       |           |          |   |  |
| Aug-01 | \$      | 672.50     |           | _           | Sep-23           | -    |            |       |           |          |   |  |
| Jan-02 | \$      | 672.50     |           | _           | Oct-23           | -    |            |       |           |          |   |  |
| Mar-02 | \$      | 672.50     |           | _           | Nov-23           | -    |            |       |           |          |   |  |
| Jun-03 | \$      | 672.50     |           | _           | Dec-23           | •    |            |       |           |          |   |  |
| Oct-06 | \$      | 672.50     |           | _           | Jan-24           |      |            |       |           |          |   |  |
| Aug-06 | э<br>\$ | 672.50     | -         | -           | Feb-24           | -    |            |       |           |          |   |  |
| 0      | э<br>\$ | 672.50     | -         |             | 100-24           | -    |            |       |           |          |   |  |
| Jan-09 | Φ       | 672.50     | -         | -           |                  | Last | Month      | MOI 🔳 | End of Mo | onth MOI |   |  |