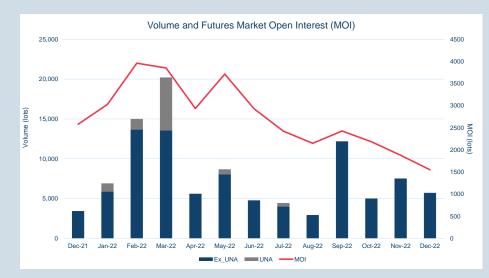

| Volume | Year To Date |
|--------|--------------|
| Lots   | 546          |
| Tonnes | 5,460        |

| Prompt<br>Month                                                              |                         | of Month -                                                                   | Volume<br>(inc UNA)        | End of<br>Month - MOI      | -                                                                            |                       | 2        | MOI (lots<br>4 | )<br>6       | 8 |
|------------------------------------------------------------------------------|-------------------------|------------------------------------------------------------------------------|----------------------------|----------------------------|------------------------------------------------------------------------------|-----------------------|----------|----------------|--------------|---|
| Dec-22<br>Jan-23<br>Feb-23<br>Mar-23<br>Apr-23<br>May-23<br>Jun-23           | \$ \$ \$ \$ \$ \$ \$    | 437.95<br>442.50<br>442.50<br>442.50<br>442.50<br>442.50<br>442.50           | -<br>-<br>6<br>-<br>-<br>- | 2<br>2<br>2<br>-<br>-<br>- | Dec-22<br>Jan-23<br>Feb-23<br>Mar-23<br>Apr-23<br>May-23<br>Jun-23<br>Jul-23 | -                     | 222      |                |              |   |
| Jul-23<br>Aug-23<br>Sep-23<br>Oct-23<br>Nov-23<br>Dec-23<br>Jan-24<br>Feb-24 | \$ \$ \$ \$ \$ \$ \$ \$ | 442.50<br>442.50<br>442.50<br>442.50<br>442.50<br>442.50<br>442.50<br>442.50 |                            |                            | Aug-23<br>Sep-23<br>Oct-23<br>Nov-23<br>Dec-23<br>Jan-24<br>Feb-24           | -<br>-<br>-<br>-<br>- | Month MC | 01 ■End c      | of Month MOI |   |