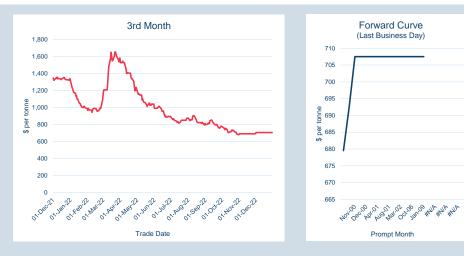

## LME Steel HRC FOB China (Argus)

Monthly Overview - Dec-22

| Forward Curve<br>(Last Business Day)         |
|----------------------------------------------|
| 700                                          |
| 680                                          |
| 660                                          |
| 640                                          |
| ළ 620                                        |
| e 620<br>50<br>600<br>580<br>∞ 580           |
| ∯<br>∳ 580                                   |
| 560                                          |
| 540                                          |
| 520                                          |
| 500                                          |
| Oerly terry berry mury mary Orry Derry terry |
| Prompt Month                                 |

| Volume | Year To Date |
|--------|--------------|
| Lots   | 44,058       |
| Tonnes | 440,580      |

| Prompt<br>Month | l of Month -<br>Settlement | Volume<br>(inc UNA) | End of<br>Month - MOI |
|-----------------|----------------------------|---------------------|-----------------------|
| Dec-22          | \$<br>571.16               | 196                 | 1                     |
| Jan-23          | \$<br>645.00               | 816                 | 51                    |
| Feb-23          | \$<br>655.00               | 68                  | 29                    |
| Mar-23          | \$<br>655.00               | 76                  | 17                    |
| Apr-23          | \$<br>673.50               | 2                   | 15                    |
| May-23          | \$<br>673.50               | 37                  | 12                    |
| Jun-23          | \$<br>674.00               | 49                  | 20                    |
| Jul-23          | \$<br>676.00               | 36                  | 316                   |
| Aug-23          | \$<br>668.00               | 39                  | 312                   |
| Sep-23          | \$<br>674.00               | -                   | 300                   |
| Oct-23          | \$<br>679.00               | 2                   | 300                   |
| Nov-23          | \$<br>673.00               | 15                  | 300                   |
| Dec-23          | \$<br>677.00               | 10                  | 300                   |
| Jan-24          | \$<br>676.00               | 4                   | 2                     |
| Feb-24          | \$<br>676.00               | -                   | -                     |