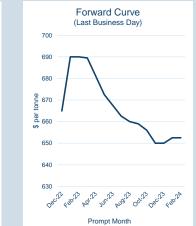

### LME Steel Scrap CFR India (Platts)

Forward Curve

(Last Business Day)

Jun-23

Prompt Month

MBL OCHE BELL

Feb-24

P01-23