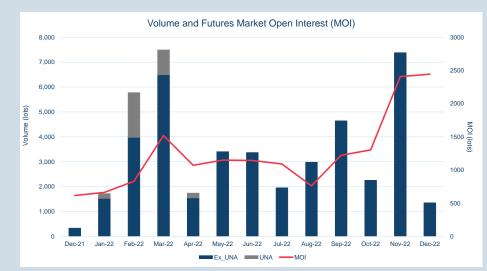

## LME Steel HRC FOB China (Argus)

Monthly Overview - Dec-22

| Forward Curve<br>(Last Business Day)         |
|----------------------------------------------|
| 700                                          |
| 680                                          |
| 660                                          |
| 640                                          |
| ළ 620                                        |
| e 620<br>50<br>600<br>580<br>∞ 580           |
| ∯<br>∳ 580                                   |
| 560                                          |
| 540                                          |
| 520                                          |
| 500                                          |
| Oerly terry berry mury mary Orry Derry terry |
| Prompt Month                                 |

| Front Month |          |
|-------------|----------|
| Average     | \$572.91 |
| Minimum     | \$562.00 |
| Maximum     | \$578.00 |

| Volume (ex UNA)  | Dec-2022 |
|------------------|----------|
| Lots             | 1,350    |
| Volume (inc UNA) | Dec-2022 |
| Lots             | 1,350    |
| Tonnes           | 13.500   |

| Volume | Year To Date |
|--------|--------------|
| Lots   | 44,058       |
| Tonnes | 440,580      |

| Prompt<br>Month | l of Month -<br>Settlement | Volume<br>(inc UNA) | End of<br>Month - MOI |
|-----------------|----------------------------|---------------------|-----------------------|
| Dec-22          | \$<br>571.16               | 196                 | 1                     |
| Jan-23          | \$<br>645.00               | 816                 | 51                    |
| Feb-23          | \$<br>655.00               | 68                  | 29                    |
| Mar-23          | \$<br>655.00               | 76                  | 17                    |
| Apr-23          | \$<br>673.50               | 2                   | 15                    |
| May-23          | \$<br>673.50               | 37                  | 12                    |
| Jun-23          | \$<br>674.00               | 49                  | 20                    |
| Jul-23          | \$<br>676.00               | 36                  | 316                   |
| Aug-23          | \$<br>668.00               | 39                  | 312                   |
| Sep-23          | \$<br>674.00               | -                   | 300                   |
| Oct-23          | \$<br>679.00               | 2                   | 300                   |
| Nov-23          | \$<br>673.00               | 15                  | 300                   |
| Dec-23          | \$<br>677.00               | 10                  | 300                   |
| Jan-24          | \$<br>676.00               | 4                   | 2                     |
| Feb-24          | \$<br>676.00               | -                   | -                     |