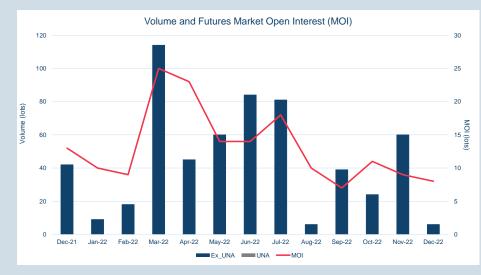

### LME Steel Scrap CFR Turkey (Platts)

Monthly Overview - Dec-22

| Front Month |          |
|-------------|----------|
| Average     | \$386.32 |
| Minimum     | \$381.00 |
| Maximum     | \$394.00 |

| Volume (ex UNA)  | Dec-2022 |
|------------------|----------|
| Lots             | 25,385   |
|                  |          |
| Volume (inc UNA) | Dec-2022 |
| Lata             | 00 407   |
| Lots             | 26,127   |

| Volume | Year To Date |
|--------|--------------|
| Lots   | 430,617      |
| Tonnes | 4,306,170    |

|                                                                    | - | - 1,                                         | - 1,000                                             |                                                     | - 1,000 (lots)                                      |                                                                |                                                         |                                                           |
|--------------------------------------------------------------------|---|----------------------------------------------|-----------------------------------------------------|-----------------------------------------------------|-----------------------------------------------------|----------------------------------------------------------------|---------------------------------------------------------|-----------------------------------------------------------|
| -22<br>-23<br>-23<br>-23<br>-23<br>-23<br>-23<br>-23<br>-23<br>-23 |   | 57.<br>510<br>505<br>201<br>102<br>100<br>16 | 898<br>572<br>510<br>505<br>201<br>102<br>100<br>16 | 898<br>572<br>510<br>505<br>201<br>102<br>100<br>16 | 898<br>572<br>510<br>505<br>201<br>102<br>100<br>16 | 1,778<br>2,011<br>572<br>510<br>505<br>201<br>102<br>100<br>16 | 3,0<br>1,778<br>2,011<br>505<br>201<br>102<br>100<br>16 | 3,004<br>1,778<br>2,011<br>505<br>201<br>102<br>100<br>16 |