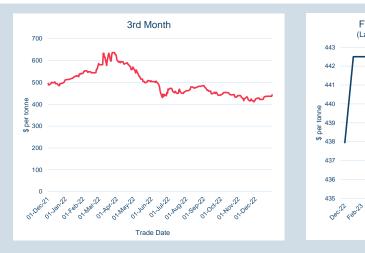

#### Monthly Overview - Dec-22

| Front Month |          |
|-------------|----------|
| Average     | \$426.50 |
| Minimum     | \$422.00 |
| Maximum     | \$437.95 |

| Volume (ex UNA)  | Dec-2022 |
|------------------|----------|
| Lots             | 6        |
| Volume (inc UNA) | Dec-2022 |
| Lots             | 6        |
| Tonnes           | 60       |