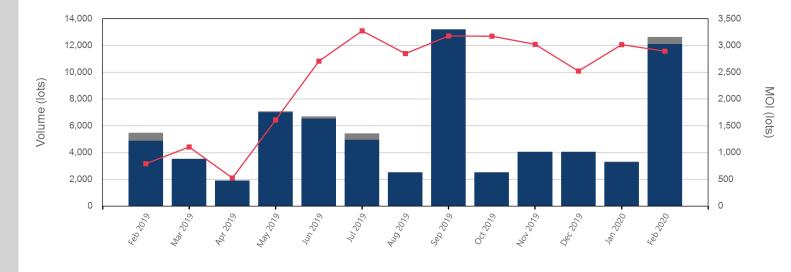

Monthly Overview - Feb 2020

| Volume (Excl UNA) - | Feb 2020 |
|---------------------|----------|
| Lots                | 15,902   |
| Volume - Feb 2020   |          |
| Lots                | 16,542   |
| Tonnes              | 165,420  |

| Volume - Year To dat | te      |
|----------------------|---------|
| Lots                 | 27,556  |
| Tonnes               | 275,560 |

--- Max Futures MOI

| Prompt Month | End of Month -<br>Daily Settlement | Volume | End of Month<br>MOI |
|--------------|------------------------------------|--------|---------------------|
| Feb 2020     | \$271.34                           | 2,552  |                     |
| Mar 2020     | \$277.00                           | 5,687  | 2,158               |
| Apr 2020     | \$278.00                           | 3,683  | 1,845               |
| May 2020     | \$277.00                           | 2,461  | 1,364               |
| Jun 2020     | \$276.00                           | 1,114  | 1,320               |
| Jul 2020     | \$276.00                           | 174    | 471                 |
| Aug 2020     | \$276.00                           | 117    | 409                 |
| Sep 2020     | \$276.00                           | 93     | 1,299               |
| Oct 2020     | \$275.00                           | 108    | 188                 |
| Nov 2020     | \$274.00                           | 124    | 170                 |
| Dec 2020     | \$274.00                           | 264    | 325                 |
| Jan 2021     | \$270.00                           | 68     | 138                 |
| Feb 2021     | \$265.00                           | 79     | 53                  |
| Mar 2021     | \$265.00                           | 18     | 12                  |
| Apr 2021     | \$265.00                           |        |                     |