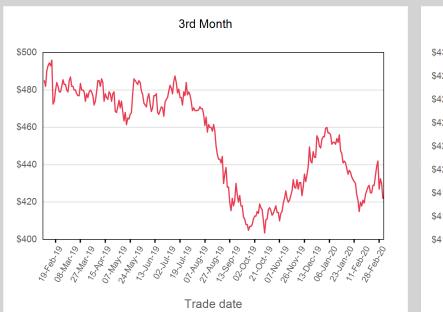

# Monthly Overview - Feb 2020

| Front Month |          |
|-------------|----------|
| Average     | \$423.06 |
| Minimum     | \$407.00 |
| Maximum     | \$429.00 |

| Volume (Excl UNA) - | Feb 2020 |
|---------------------|----------|
| Lots                | 12,112   |
| Volume - Feb 2020   |          |
| Lots                | 12,632   |
| Tonnes              | 126,320  |