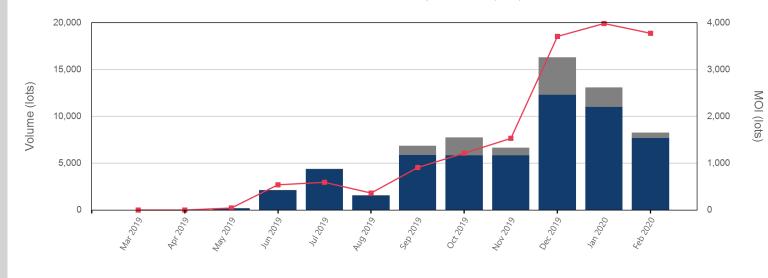

# Monthly Overview - Feb 2020

| Front Month |          |
|-------------|----------|
| Average     | \$423.06 |
| Minimum     | \$407.00 |
| Maximum     | \$429.00 |

| Volume (Excl UNA) - | Feb 2020 |
|---------------------|----------|
| Lots                | 12,112   |
| Volume - Feb 2020   |          |
| Lots                | 12,632   |
| Tonnes              | 126,320  |

| Volume - Year To dat | te      |
|----------------------|---------|
| Lots                 | 15,957  |
| Tonnes               | 159,570 |

 Max Futures MOI UNA

| Last Month M | End of Month MOI | End of Month<br>MOI | Volume | End of Month -<br>Daily Settlement | Prompt Month |
|--------------|------------------|---------------------|--------|------------------------------------|--------------|
|              | Feb 2020         |                     | 1,870  | \$428.21                           | Feb 2020     |
| 44           | Mar 2020         | 44                  | 810    | \$422.00                           | Mar 2020     |
| 468          | Apr 2020         | 468                 | 1,511  | \$422.00                           | Apr 2020     |
| 369          | May 2020         | 369                 | 6,032  | \$422.00                           | May 2020     |
| 311          | Jun 2020         | 311                 | 1,824  | \$428.00                           | Jun 2020     |
| 75           | Jul 2020         | 75                  | 206    | \$422.00                           | Jul 2020     |
| 51           | Aug 2020         | 51                  | 54     | \$422.00                           | Aug 2020     |
| 32           | Sep 2020         | 32                  | 39     | \$422.00                           | Sep 2020     |
| 27           | Oct 2020         | 27                  | 54     | \$422.00                           | Oct 2020     |
| 34           | Nov 2020         | 34                  | 56     | \$422.00                           | Nov 2020     |
| I 11         | Dec 2020         | 11                  | 60     | \$421.00                           | Dec 2020     |
| 32           | Jan 2021         | 32                  | 29     | \$418.00                           | Jan 2021     |
| 14           | Feb 2021         | 14                  | 54     | \$417.00                           | Feb 2021     |
| 4            | Mar 2021         | 4                   | 33     | \$416.00                           | Mar 2021     |
| C            | Apr 2021         |                     |        | \$416.00                           | Apr 2021     |