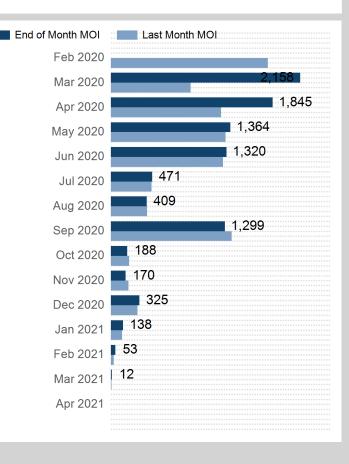

| Volume - Year To dat | te      |
|----------------------|---------|
| Lots                 | 15,957  |
| Tonnes               | 159,570 |

 Max Futures MOI UNA

| Last Month M | End of Month MOI | End of Month<br>MOI | Volume | End of Month -<br>Daily Settlement | Prompt Month |
|--------------|------------------|---------------------|--------|------------------------------------|--------------|
|              | Feb 2020         |                     | 1,870  | \$428.21                           | Feb 2020     |
| 44           | Mar 2020         | 44                  | 810    | \$422.00                           | Mar 2020     |
| 468          | Apr 2020         | 468                 | 1,511  | \$422.00                           | Apr 2020     |
| 369          | May 2020         | 369                 | 6,032  | \$422.00                           | May 2020     |
| 311          | Jun 2020         | 311                 | 1,824  | \$428.00                           | Jun 2020     |
| 75           | Jul 2020         | 75                  | 206    | \$422.00                           | Jul 2020     |
| 51           | Aug 2020         | 51                  | 54     | \$422.00                           | Aug 2020     |
| 32           | Sep 2020         | 32                  | 39     | \$422.00                           | Sep 2020     |
| 27           | Oct 2020         | 27                  | 54     | \$422.00                           | Oct 2020     |
| 34           | Nov 2020         | 34                  | 56     | \$422.00                           | Nov 2020     |
| I 11         | Dec 2020         | 11                  | 60     | \$421.00                           | Dec 2020     |
| 32           | Jan 2021         | 32                  | 29     | \$418.00                           | Jan 2021     |
| 14           | Feb 2021         | 14                  | 54     | \$417.00                           | Feb 2021     |
| 4            | Mar 2021         | 4                   | 33     | \$416.00                           | Mar 2021     |
| C            | Apr 2021         |                     |        | \$416.00                           | Apr 2021     |