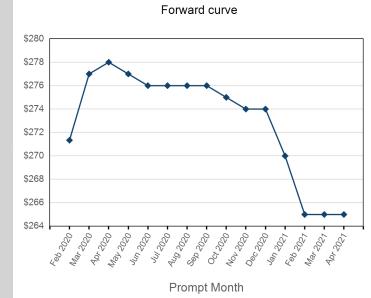

| Volume - Year To dat | te      |
|----------------------|---------|
| Lots                 | 27,556  |
| Tonnes               | 275,560 |

--- Max Futures MOI

| Prompt Month | End of Month -<br>Daily Settlement | Volume | End of Month<br>MOI |
|--------------|------------------------------------|--------|---------------------|
| Feb 2020     | \$271.34                           | 2,552  |                     |
| Mar 2020     | \$277.00                           | 5,687  | 2,158               |
| Apr 2020     | \$278.00                           | 3,683  | 1,845               |
| May 2020     | \$277.00                           | 2,461  | 1,364               |
| Jun 2020     | \$276.00                           | 1,114  | 1,320               |
| Jul 2020     | \$276.00                           | 174    | 471                 |
| Aug 2020     | \$276.00                           | 117    | 409                 |
| Sep 2020     | \$276.00                           | 93     | 1,299               |
| Oct 2020     | \$275.00                           | 108    | 188                 |
| Nov 2020     | \$274.00                           | 124    | 170                 |
| Dec 2020     | \$274.00                           | 264    | 325                 |
| Jan 2021     | \$270.00                           | 68     | 138                 |
| Feb 2021     | \$265.00                           | 79     | 53                  |
| Mar 2021     | \$265.00                           | 18     | 12                  |
| Apr 2021     | \$265.00                           |        |                     |