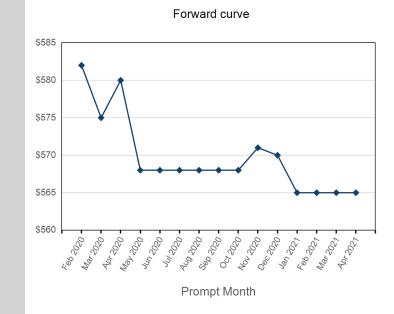

| Volume - Year To dat | te     |
|----------------------|--------|
| Lots                 | 1,845  |
| Short tons           | 18,450 |

 Max Futures MOI UNA Volume

| _ast Month N |            | Endof Month MOI | Endof Month MOI | Volume | End of Month -<br>Daily Settlement | Prompt Month |
|--------------|------------|-----------------|-----------------|--------|------------------------------------|--------------|
|              |            | Feb 2020        |                 | 33     | \$582.00                           | Feb 2020     |
|              |            | Mar 2020        | 300             | 84     | \$575.00                           | Mar 2020     |
|              | <b>1</b> 6 | Apr 2020        | 16              | 9      | \$580.00                           | Apr 2020     |
| 9            | 2          | May 2020        | 29              | 18     | \$568.00                           | May 2020     |
| 9            | 2          | Jun 2020        | 29              | 234    | \$568.00                           | Jun 2020     |
|              | 18         | Jul 2020        | 18              | 222    | \$568.00                           | Jul 2020     |
| l            | 20         | Aug 2020        | 20              | 6      | \$568.00                           | Aug 2020     |
|              | 8          | Sep 2020        | 8               | 18     | \$568.00                           | Sep 2020     |
| 10           |            | Oct 2020        | 109             | 12     | \$568.00                           | Oct 2020     |
| 102          |            | Nov 2020        | 102             | 15     | \$571.00                           | Nov 2020     |
| 8<br>3       |            | Dec 2020        | 102             | 12     | \$570.00                           | Dec 2020     |
|              | 8          | Jan 2021        | 8               | 18     | \$565.00                           | Jan 2021     |
|              | 3          | Feb 2021        | 3               | 9      | \$565.00                           | Feb 2021     |
|              |            | Mar 2021        |                 | 6      | \$565.00                           | Mar 2021     |
|              |            | Apr 2021        |                 |        | \$565.00                           | Apr 2021     |

# 16 29 29 18 20 109 102 102

300

© The London Metal Exchange - An HKEX Company. 10 Finsbury Square, London EC2A 1AJ

The information contained within this presentation is for illustrative and educational purposes only and should not be relied upon in making any investment decision. The past performance of any commodity, derivative or other product referred to in the presentation cannot be relied upon as a guide to its future performance. Whilst every effort has been made to ensure the information is up-to-date and correct, the LME cannot guarantee that it is completely accurate and free from human error. The information is published "as is" without any warranty of any kind, express or implied, as to accuracy of the information and the LME shall not be liable for any losses or damage that may result from use of the presentation as a consequence of any inaccuracies in, or any omissions from, the information which it may contain. The information may not be reproduced, distributed or transmitted to any other person or incorporated in any way into another publication or other material.