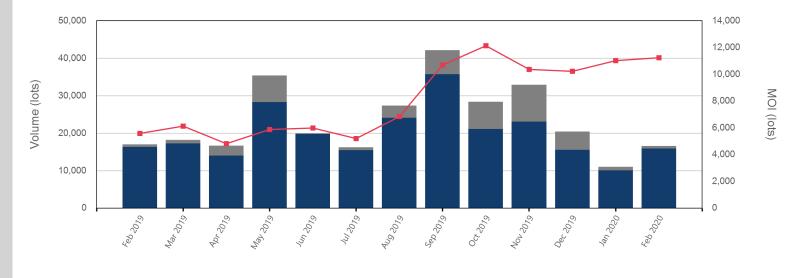

# Monthly Overview - Feb 2020

| Front Month |          |
|-------------|----------|
| Average     | \$423.06 |
| Minimum     | \$407.00 |
| Maximum     | \$429.00 |

| Volume (Excl UNA) - | Feb 2020 |
|---------------------|----------|
| Lots                | 12,112   |
| Volume - Feb 2020   |          |
| Lots                | 12,632   |
| Tonnes              | 126,320  |

| Volume - Year To dat | te      |
|----------------------|---------|
| Lots                 | 15,957  |
| Tonnes               | 159,570 |

 Max Futures MOI UNA

| Last Month M | End of Month MOI | End of Month<br>MOI | Volume | End of Month -<br>Daily Settlement | Prompt Month |
|--------------|------------------|---------------------|--------|------------------------------------|--------------|
|              | Feb 2020         |                     | 1,870  | \$428.21                           | Feb 2020     |
| 44           | Mar 2020         | 44                  | 810    | \$422.00                           | Mar 2020     |
| 468          | Apr 2020         | 468                 | 1,511  | \$422.00                           | Apr 2020     |
| 369          | May 2020         | 369                 | 6,032  | \$422.00                           | May 2020     |
| 311          | Jun 2020         | 311                 | 1,824  | \$428.00                           | Jun 2020     |
| 75           | Jul 2020         | 75                  | 206    | \$422.00                           | Jul 2020     |
| 51           | Aug 2020         | 51                  | 54     | \$422.00                           | Aug 2020     |
| 32           | Sep 2020         | 32                  | 39     | \$422.00                           | Sep 2020     |
| 27           | Oct 2020         | 27                  | 54     | \$422.00                           | Oct 2020     |
| 34           | Nov 2020         | 34                  | 56     | \$422.00                           | Nov 2020     |
| I 11         | Dec 2020         | 11                  | 60     | \$421.00                           | Dec 2020     |
| 32           | Jan 2021         | 32                  | 29     | \$418.00                           | Jan 2021     |
| 14           | Feb 2021         | 14                  | 54     | \$417.00                           | Feb 2021     |
| 4            | Mar 2021         | 4                   | 33     | \$416.00                           | Mar 2021     |
| C            | Apr 2021         |                     |        | \$416.00                           | Apr 2021     |