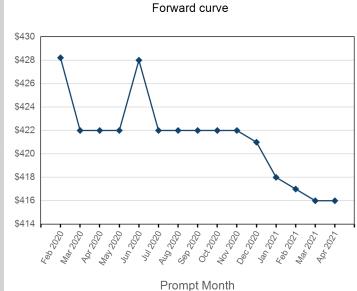

| Volume - Year To dat | te      |
|----------------------|---------|
| Lots                 | 15,957  |
| Tonnes               | 159,570 |

 Max Futures MOI UNA

| Last Month M | End of Month MOI | End of Month<br>MOI | Volume | End of Month -<br>Daily Settlement | Prompt Month |
|--------------|------------------|---------------------|--------|------------------------------------|--------------|
|              | Feb 2020         |                     | 1,870  | \$428.21                           | Feb 2020     |
| 44           | Mar 2020         | 44                  | 810    | \$422.00                           | Mar 2020     |
| 468          | Apr 2020         | 468                 | 1,511  | \$422.00                           | Apr 2020     |
| 369          | May 2020         | 369                 | 6,032  | \$422.00                           | May 2020     |
| 311          | Jun 2020         | 311                 | 1,824  | \$428.00                           | Jun 2020     |
| 75           | Jul 2020         | 75                  | 206    | \$422.00                           | Jul 2020     |
| 51           | Aug 2020         | 51                  | 54     | \$422.00                           | Aug 2020     |
| 32           | Sep 2020         | 32                  | 39     | \$422.00                           | Sep 2020     |
| 27           | Oct 2020         | 27                  | 54     | \$422.00                           | Oct 2020     |
| 34           | Nov 2020         | 34                  | 56     | \$422.00                           | Nov 2020     |
| I 11         | Dec 2020         | 11                  | 60     | \$421.00                           | Dec 2020     |
| 32           | Jan 2021         | 32                  | 29     | \$418.00                           | Jan 2021     |
| 14           | Feb 2021         | 14                  | 54     | \$417.00                           | Feb 2021     |
| 4            | Mar 2021         | 4                   | 33     | \$416.00                           | Mar 2021     |
| C            | Apr 2021         |                     |        | \$416.00                           | Apr 2021     |