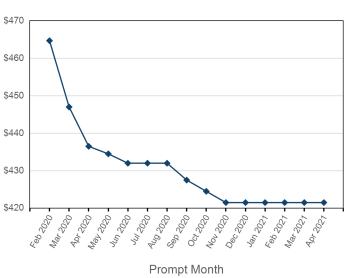

| Volume - Year To dat | e       |
|----------------------|---------|
| Lots                 | 21,371  |
| Tonnes               | 213,710 |

824

- Max Futures MOI UNA

| Last Month M | 1              | Endof Month MOI | Endof Month MOI | Volume | End of Month -<br>Daily Settlement | rompt Month |
|--------------|----------------|-----------------|-----------------|--------|------------------------------------|-------------|
|              | 0              | Feb 2020        |                 | 1,006  | \$464.70                           | Feb 2020    |
|              | 0              | Mar 2020        | 824             | 2,640  | \$447.00                           | Mar 2020    |
|              | 0              | Apr 2020        | 582             | 2,992  | \$436.50                           | Apr 2020    |
|              | 0              | May 2020        | 542             | 207    | \$434.50                           | May 2020    |
|              | 0              | Jun 2020        | 507             | 418    | \$432.00                           | Jun 2020    |
| 222          | 0              | Jul 2020        | 222             | 315    | \$432.00                           | Jul 2020    |
| 213          | 0              | Aug 2020        | 213             | 315    | \$432.00                           | Aug 2020    |
| 216          | 0              | Sep 2020        | 216             | 323    | \$427.50                           | Sep 2020    |
| 10           | 0   1          | Oct 2020        | 10              | 27     | \$424.50                           | Oct 2020    |
| 5            | 0 5            | Nov 2020        | 5               | 9      | \$421.50                           | Nov 2020    |
| 8            | <sup>0</sup> ا | Dec 2020        | 8               | 9      | \$421.50                           | Dec 2020    |
| 4            | 1 4            | Jan 2021        | 4               | 6      | \$421.50                           | Jan 2021    |
| 1            | 1 <b>1</b>     | Feb 2021        | 1               | 3      | \$421.50                           | Feb 2021    |
|              | 1              | Mar 2021        |                 |        | \$421.50                           | Mar 2021    |
|              | 1              | Apr 2021        |                 |        | \$421.50                           | Apr 2021    |