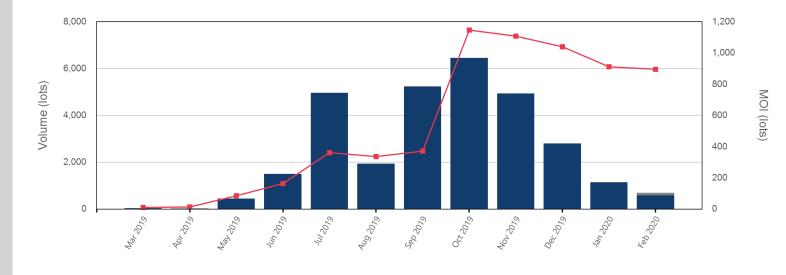

## Monthly Overview - Feb 2020

| Front Month |          |
|-------------|----------|
| Average     | \$466.06 |
| Minimum     | \$459.00 |
| Maximum     | \$472.50 |

| Volume (Excl UNA  | .) - Feb 2020 |
|-------------------|---------------|
| Lots              | 7,670         |
| Volume - Feb 2020 | )             |
| Lots              | 8,270         |
| Tonnes            | 82,700        |

| Volume - Year To dat | e       |
|----------------------|---------|
| Lots                 | 21,371  |
| Tonnes               | 213,710 |

824

- Max Futures MOI UNA

| Last Month M | 1              | Endof Month MOI | Endof Month MOI | Volume | End of Month -<br>Daily Settlement | rompt Month |
|--------------|----------------|-----------------|-----------------|--------|------------------------------------|-------------|
|              | 0              | Feb 2020        |                 | 1,006  | \$464.70                           | Feb 2020    |
|              | 0              | Mar 2020        | 824             | 2,640  | \$447.00                           | Mar 2020    |
|              | 0              | Apr 2020        | 582             | 2,992  | \$436.50                           | Apr 2020    |
|              | 0              | May 2020        | 542             | 207    | \$434.50                           | May 2020    |
|              | 0              | Jun 2020        | 507             | 418    | \$432.00                           | Jun 2020    |
| 222          | 0              | Jul 2020        | 222             | 315    | \$432.00                           | Jul 2020    |
| 213          | 0              | Aug 2020        | 213             | 315    | \$432.00                           | Aug 2020    |
| 216          | 0              | Sep 2020        | 216             | 323    | \$427.50                           | Sep 2020    |
| 10           | 0   1          | Oct 2020        | 10              | 27     | \$424.50                           | Oct 2020    |
| 5            | 0 5            | Nov 2020        | 5               | 9      | \$421.50                           | Nov 2020    |
| 8            | <sup>0</sup> ا | Dec 2020        | 8               | 9      | \$421.50                           | Dec 2020    |
| 4            | 1 4            | Jan 2021        | 4               | 6      | \$421.50                           | Jan 2021    |
| 1            | 1 <b>1</b>     | Feb 2021        | 1               | 3      | \$421.50                           | Feb 2021    |
|              | 1              | Mar 2021        |                 |        | \$421.50                           | Mar 2021    |
|              | 1              | Apr 2021        |                 |        | \$421.50                           | Apr 2021    |