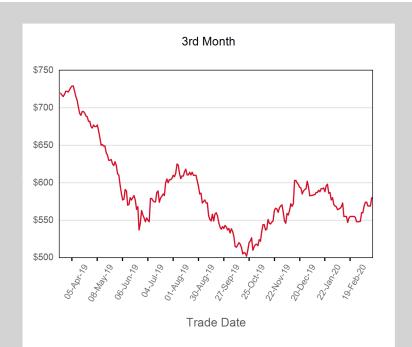

#### 3rd Month \$360 \$340 \$320 \$300 \$280 \$260 \$240 \$220 27-240 - 10 - 10 19.000 19 28. Feb. 79 24 UH 79 1200x19 61-10WBL <58.Mar. 79 <29.40r. 79 23.May. 79 26.Un. 79 12.00°C. + Trade date

| Front Month |          |
|-------------|----------|
| Average     | \$268.17 |
| Minimum     | \$255.00 |
| Maximum     | \$272.50 |