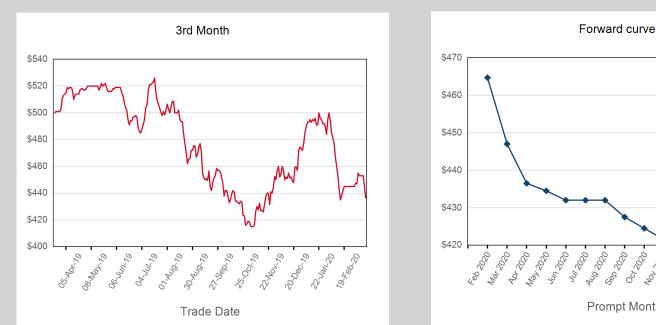

## Monthly Overview - Feb 2020

| Front Month |          |
|-------------|----------|
| Average     | \$466.06 |
| Minimum     | \$459.00 |
| Maximum     | \$472.50 |

| Volume (Excl UNA  | .) - Feb 2020 |
|-------------------|---------------|
| Lots              | 7,670         |
| Volume - Feb 2020 | )             |
| Lots              | 8,270         |
| Tonnes            | 82,700        |

| Volume - Year To dat | e       |
|----------------------|---------|
| Lots                 | 21,371  |
| Tonnes               | 213,710 |

824

- Max Futures MOI UNA

| Last Month M | 1              | Endof Month MOI | Endof Month MOI | Volume | End of Month -<br>Daily Settlement | rompt Month |
|--------------|----------------|-----------------|-----------------|--------|------------------------------------|-------------|
|              | 0              | Feb 2020        |                 | 1,006  | \$464.70                           | Feb 2020    |
|              | 0              | Mar 2020        | 824             | 2,640  | \$447.00                           | Mar 2020    |
|              | 0              | Apr 2020        | 582             | 2,992  | \$436.50                           | Apr 2020    |
|              | 0              | May 2020        | 542             | 207    | \$434.50                           | May 2020    |
|              | 0              | Jun 2020        | 507             | 418    | \$432.00                           | Jun 2020    |
| 222          | 0              | Jul 2020        | 222             | 315    | \$432.00                           | Jul 2020    |
| 213          | 0              | Aug 2020        | 213             | 315    | \$432.00                           | Aug 2020    |
| 216          | 0              | Sep 2020        | 216             | 323    | \$427.50                           | Sep 2020    |
| 10           | 0   1          | Oct 2020        | 10              | 27     | \$424.50                           | Oct 2020    |
| 5            | 0 5            | Nov 2020        | 5               | 9      | \$421.50                           | Nov 2020    |
| 8            | <sup>0</sup> ا | Dec 2020        | 8               | 9      | \$421.50                           | Dec 2020    |
| 4            | 1 4            | Jan 2021        | 4               | 6      | \$421.50                           | Jan 2021    |
| 1            | 1 <b>1</b>     | Feb 2021        | 1               | 3      | \$421.50                           | Feb 2021    |
|              | 1              | Mar 2021        |                 |        | \$421.50                           | Mar 2021    |
|              | 1              | Apr 2021        |                 |        | \$421.50                           | Apr 2021    |