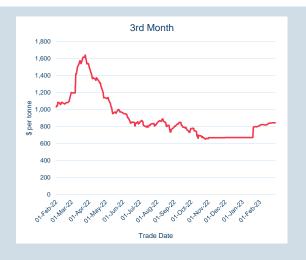

#### Monthly Overview - Feb-23

| Prompt<br>Month | d of Month -<br>ly Settlement | Volume<br>(inc UNA) | End of<br>Month - MOI |
|-----------------|-------------------------------|---------------------|-----------------------|
| Feb-23          | \$<br>706.88                  | 1,708               | -                     |
| Mar-23          | \$<br>764.00                  | 3,704               | 220                   |
| Apr-23          | \$<br>781.50                  | 1,258               | 148                   |
| May-23          | \$<br>779.50                  | 694                 | 74                    |
| Jun-23          | \$<br>777.00                  | 120                 | 7                     |
| Jul-23          | \$<br>776.00                  | 167                 | 13                    |
| Aug-23          | \$<br>783.00                  | 44                  | 3                     |
| Sep-23          | \$<br>781.50                  | 34                  | 6                     |
| Oct-23          | \$<br>779.50                  | 19                  | 4                     |
| Nov-23          | \$<br>778.00                  | 34                  | 10                    |
| Dec-23          | \$<br>778.50                  | 77                  | 18                    |
| Jan-24          | \$<br>779.50                  | 30                  | 8                     |
| Feb-24          | \$<br>779.50                  | 19                  | 8                     |
| Mar-24          | \$<br>778.00                  | 25                  | 3                     |
| Apr-24          | \$<br>778.00                  | -                   | -                     |

| \$706.99 |
|----------|
| \$699.00 |
| \$712.00 |
|          |

| VOIUITIE (ex UNA) | Feb-2023 |
|-------------------|----------|
| Lots              | 7,933    |
|                   |          |
| Volume (inc UNA)  | Feb-2023 |
| Lots              | 7 933    |

| Volume | Year To Date |
|--------|--------------|
| Lots   | 11,876       |
| Tannas | 110 760      |

79,330