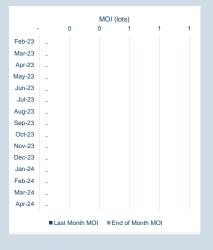

### Monthly Overview - Feb-23

| Prompt<br>Month | nd of Month -<br>ly Settlement | Volume<br>(inc UNA) | End of<br>Month - MOI |
|-----------------|--------------------------------|---------------------|-----------------------|
| Feb-23          | \$<br>836.65                   | -                   | -                     |
| Mar-23          | \$<br>846.35                   | -                   | -                     |
| Apr-23          | \$<br>846.35                   | -                   | -                     |
| May-23          | \$<br>846.35                   | -                   | -                     |
| Jun-23          | \$<br>846.35                   | -                   | -                     |
| Jul-23          | \$<br>846.35                   | -                   | -                     |
| Aug-23          | \$<br>846.35                   | -                   | -                     |
| Sep-23          | \$<br>846.35                   | -                   | -                     |
| Oct-23          | \$<br>846.35                   | -                   | -                     |
| Nov-23          | \$<br>846.35                   | -                   | -                     |
| Dec-23          | \$<br>846.35                   | -                   | -                     |
| Jan-24          | \$<br>846.35                   | -                   | -                     |
| Feb-24          | \$<br>846.35                   | -                   | _                     |
| Mar-24          | \$<br>846.35                   | -                   | -                     |
| Apr-24          | \$<br>846.35                   | -                   | -                     |
|                 |                                |                     |                       |

| MOI (lots)                        |   |     |   |   |   |   |
|-----------------------------------|---|-----|---|---|---|---|
| -                                 |   | ) ( | ) | 1 | 1 | 1 |
| Feb-23                            | - |     |   |   |   |   |
| Mar-23                            | - |     |   |   |   |   |
| Apr-23                            | - |     |   |   |   |   |
| May-23                            | - |     |   |   |   |   |
| Jun-23                            | - |     |   |   |   |   |
| Jul-23                            | - |     |   |   |   |   |
| Aug-23                            | - |     |   |   |   |   |
| Sep-23                            | - |     |   |   |   |   |
| Oct-23                            | - |     |   |   |   |   |
| Nov-23                            | - |     |   |   |   |   |
| Dec-23                            | - |     |   |   |   |   |
| Jan-24                            | - |     |   |   |   |   |
| Feb-24                            | - |     |   |   |   |   |
| Mar-24                            | - |     |   |   |   |   |
| Apr-24                            | - |     |   |   |   |   |
| ■Last Month MOI ■End of Month MOI |   |     |   |   |   |   |