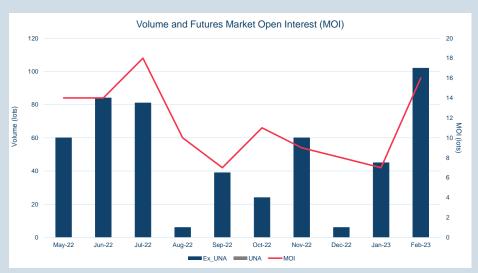

# **LME Steel Scrap CFR India (Platts)**

Monthly Overview - Feb-23

| Prompt<br>Month | nd of Month -<br>ily Settlement | Volume<br>(inc UNA) | End of<br>Month - MOI |
|-----------------|---------------------------------|---------------------|-----------------------|
| Feb-23          | \$<br>452.50                    | -                   | -                     |
| Mar-23          | \$<br>484.00                    | 21                  | 1                     |
| Apr-23          | \$<br>484.50                    | 12                  | 2                     |
| May-23          | \$<br>487.50                    | 12                  | 3                     |
| Jun-23          | \$<br>494.00                    | 57                  | 7                     |
| Jul-23          | \$<br>494.00                    | -                   | -                     |
| Aug-23          | \$<br>494.00                    | -                   | -                     |
| Sep-23          | \$<br>494.00                    | -                   | -                     |
| Oct-23          | \$<br>494.00                    | -                   | -                     |
| Nov-23          | \$<br>494.00                    | -                   | -                     |
| Dec-23          | \$<br>494.00                    | -                   | -                     |
| Jan-24          | \$<br>494.00                    | -                   | -                     |
| Feb-24          | \$<br>494.00                    | -                   | -                     |
| Mar-24          | \$<br>494.00                    | -                   | -                     |
| Apr-24          | \$<br>494.00                    | -                   | -                     |
|                 |                                 |                     |                       |