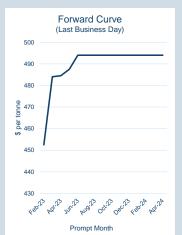

# **LME Steel Scrap CFR India (Platts)**

Monthly Overview - Feb-23

| Prompt<br>Month | nd of Month -<br>ily Settlement | Volume<br>(inc UNA) | End of<br>Month - MOI |
|-----------------|---------------------------------|---------------------|-----------------------|
| Feb-23          | \$<br>452.50                    | -                   | -                     |
| Mar-23          | \$<br>484.00                    | 21                  | 1                     |
| Apr-23          | \$<br>484.50                    | 12                  | 2                     |
| May-23          | \$<br>487.50                    | 12                  | 3                     |
| Jun-23          | \$<br>494.00                    | 57                  | 7                     |
| Jul-23          | \$<br>494.00                    | -                   | -                     |
| Aug-23          | \$<br>494.00                    | -                   | -                     |
| Sep-23          | \$<br>494.00                    | -                   | -                     |
| Oct-23          | \$<br>494.00                    | -                   | -                     |
| Nov-23          | \$<br>494.00                    | -                   | -                     |
| Dec-23          | \$<br>494.00                    | -                   | -                     |
| Jan-24          | \$<br>494.00                    | -                   | -                     |
| Feb-24          | \$<br>494.00                    | -                   | -                     |
| Mar-24          | \$<br>494.00                    | -                   | -                     |
| Apr-24          | \$<br>494.00                    | -                   | -                     |
|                 |                                 |                     |                       |