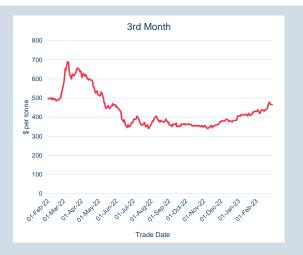

#### Monthly Overview - Feb-23

| Prompt<br>Month | d of Month -<br>ly Settlement | Volume<br>(inc UNA) | End of<br>Month - MOI |
|-----------------|-------------------------------|---------------------|-----------------------|
| Feb-23          | \$<br>706.88                  | 1,708               | -                     |
| Mar-23          | \$<br>764.00                  | 3,704               | 220                   |
| Apr-23          | \$<br>781.50                  | 1,258               | 148                   |
| May-23          | \$<br>779.50                  | 694                 | 74                    |
| Jun-23          | \$<br>777.00                  | 120                 | 7                     |
| Jul-23          | \$<br>776.00                  | 167                 | 13                    |
| Aug-23          | \$<br>783.00                  | 44                  | 3                     |
| Sep-23          | \$<br>781.50                  | 34                  | 6                     |
| Oct-23          | \$<br>779.50                  | 19                  | 4                     |
| Nov-23          | \$<br>778.00                  | 34                  | 10                    |
| Dec-23          | \$<br>778.50                  | 77                  | 18                    |
| Jan-24          | \$<br>779.50                  | 30                  | 8                     |
| Feb-24          | \$<br>779.50                  | 19                  | 8                     |
| Mar-24          | \$<br>778.00                  | 25                  | 3                     |
| Apr-24          | \$<br>778.00                  | -                   | -                     |