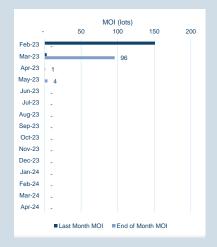

### Monthly Overview - Feb-23

| Prompt<br>Month | nd of Month -<br>ily Settlement | Volume<br>(inc UNA) | End of<br>Month - MOI |
|-----------------|---------------------------------|---------------------|-----------------------|
| Feb-23          | \$<br>413.70                    | 353                 | -                     |
| Mar-23          | \$<br>436.00                    | 438                 | 96                    |
| Apr-23          | \$<br>436.00                    | 15                  | 1                     |
| May-23          | \$<br>431.00                    | 18                  | 4                     |
| Jun-23          | \$<br>431.00                    | 9                   | -                     |
| Jul-23          | \$<br>431.00                    | -                   | -                     |
| Aug-23          | \$<br>431.00                    | -                   | -                     |
| Sep-23          | \$<br>431.00                    | -                   | -                     |
| Oct-23          | \$<br>431.00                    | -                   | -                     |
| Nov-23          | \$<br>431.00                    | -                   | -                     |
| Dec-23          | \$<br>431.00                    | -                   | -                     |
| Jan-24          | \$<br>431.00                    | -                   | -                     |
| Feb-24          | \$<br>431.00                    | -                   | -                     |
| Mar-24          | \$<br>431.00                    | -                   | -                     |
| Apr-24          | \$<br>431.00                    | -                   | -                     |
|                 |                                 |                     |                       |