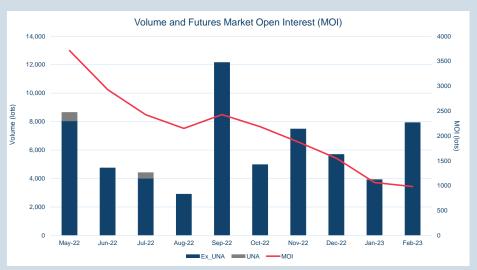

#### Monthly Overview - Feb-23

| Prompt<br>Month | d of Month -<br>ly Settlement | Volume<br>(inc UNA) | End of<br>Month - MOI |
|-----------------|-------------------------------|---------------------|-----------------------|
| Feb-23          | \$<br>706.88                  | 1,708               | -                     |
| Mar-23          | \$<br>764.00                  | 3,704               | 220                   |
| Apr-23          | \$<br>781.50                  | 1,258               | 148                   |
| May-23          | \$<br>779.50                  | 694                 | 74                    |
| Jun-23          | \$<br>777.00                  | 120                 | 7                     |
| Jul-23          | \$<br>776.00                  | 167                 | 13                    |
| Aug-23          | \$<br>783.00                  | 44                  | 3                     |
| Sep-23          | \$<br>781.50                  | 34                  | 6                     |
| Oct-23          | \$<br>779.50                  | 19                  | 4                     |
| Nov-23          | \$<br>778.00                  | 34                  | 10                    |
| Dec-23          | \$<br>778.50                  | 77                  | 18                    |
| Jan-24          | \$<br>779.50                  | 30                  | 8                     |
| Feb-24          | \$<br>779.50                  | 19                  | 8                     |
| Mar-24          | \$<br>778.00                  | 25                  | 3                     |
| Apr-24          | \$<br>778.00                  | -                   | -                     |

| \$706.99 |
|----------|
| \$699.00 |
| \$712.00 |
|          |

| VOIUITIE (ex UNA) | Feb-2023 |
|-------------------|----------|
| Lots              | 7,933    |
|                   |          |
| Volume (inc UNA)  | Feb-2023 |
| Lots              | 7 933    |

| Volume | Year To Date |
|--------|--------------|
| Lots   | 11,876       |
| Tannas | 110 760      |

79,330