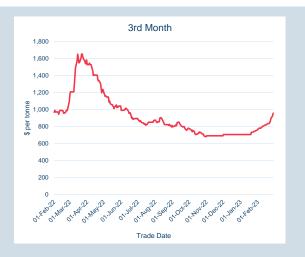

#### Monthly Overview - Feb-23

| Prompt<br>Month | d of Month -<br>ly Settlement | Volume<br>(inc UNA) | End of<br>Month - MOI |
|-----------------|-------------------------------|---------------------|-----------------------|
| Feb-23          | \$<br>706.88                  | 1,708               | -                     |
| Mar-23          | \$<br>764.00                  | 3,704               | 220                   |
| Apr-23          | \$<br>781.50                  | 1,258               | 148                   |
| May-23          | \$<br>779.50                  | 694                 | 74                    |
| Jun-23          | \$<br>777.00                  | 120                 | 7                     |
| Jul-23          | \$<br>776.00                  | 167                 | 13                    |
| Aug-23          | \$<br>783.00                  | 44                  | 3                     |
| Sep-23          | \$<br>781.50                  | 34                  | 6                     |
| Oct-23          | \$<br>779.50                  | 19                  | 4                     |
| Nov-23          | \$<br>778.00                  | 34                  | 10                    |
| Dec-23          | \$<br>778.50                  | 77                  | 18                    |
| Jan-24          | \$<br>779.50                  | 30                  | 8                     |
| Feb-24          | \$<br>779.50                  | 19                  | 8                     |
| Mar-24          | \$<br>778.00                  | 25                  | 3                     |
| Apr-24          | \$<br>778.00                  | -                   | -                     |

| \$706.99 |
|----------|
| \$699.00 |
| \$712.00 |
|          |

| VOIUITIE (ex UNA) | Feb-2023 |
|-------------------|----------|
| Lots              | 7,933    |
|                   |          |
| Volume (inc UNA)  | Feb-2023 |
| Lots              | 7 933    |

| Volume | Year To Date |
|--------|--------------|
| Lots   | 11,876       |
| Tannas | 110 760      |

79,330