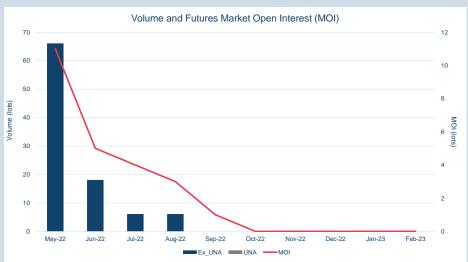

#### Monthly Overview - Feb-23

| Prompt<br>Month | d of Month -<br>ly Settlement | Volume<br>(inc UNA) | End of<br>Month - MOI |
|-----------------|-------------------------------|---------------------|-----------------------|
| Feb-23          | \$<br>706.88                  | 1,708               | -                     |
| Mar-23          | \$<br>764.00                  | 3,704               | 220                   |
| Apr-23          | \$<br>781.50                  | 1,258               | 148                   |
| May-23          | \$<br>779.50                  | 694                 | 74                    |
| Jun-23          | \$<br>777.00                  | 120                 | 7                     |
| Jul-23          | \$<br>776.00                  | 167                 | 13                    |
| Aug-23          | \$<br>783.00                  | 44                  | 3                     |
| Sep-23          | \$<br>781.50                  | 34                  | 6                     |
| Oct-23          | \$<br>779.50                  | 19                  | 4                     |
| Nov-23          | \$<br>778.00                  | 34                  | 10                    |
| Dec-23          | \$<br>778.50                  | 77                  | 18                    |
| Jan-24          | \$<br>779.50                  | 30                  | 8                     |
| Feb-24          | \$<br>779.50                  | 19                  | 8                     |
| Mar-24          | \$<br>778.00                  | 25                  | 3                     |
| Apr-24          | \$<br>778.00                  | -                   | -                     |

| \$706.99 |
|----------|
| \$699.00 |
| \$712.00 |
|          |

| VOIUITIE (ex UNA) | Feb-2023 |
|-------------------|----------|
| Lots              | 7,933    |
|                   |          |
| Volume (inc UNA)  | Feb-2023 |
| Lots              | 7 933    |

| Volume | Year To Date |
|--------|--------------|
| Lots   | 11,876       |
| Tannas | 110 760      |

79,330