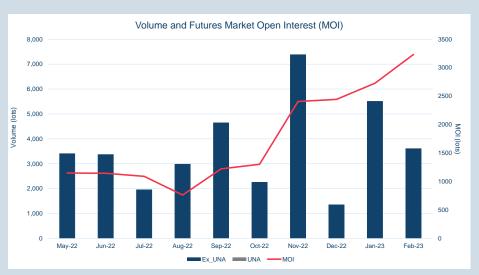

#### Monthly Overview - Feb-23

| Prompt<br>Month | d of Month -<br>ly Settlement | Volume<br>(inc UNA) | End of<br>Month - MOI |
|-----------------|-------------------------------|---------------------|-----------------------|
| Feb-23          | \$<br>706.88                  | 1,708               | -                     |
| Mar-23          | \$<br>764.00                  | 3,704               | 220                   |
| Apr-23          | \$<br>781.50                  | 1,258               | 148                   |
| May-23          | \$<br>779.50                  | 694                 | 74                    |
| Jun-23          | \$<br>777.00                  | 120                 | 7                     |
| Jul-23          | \$<br>776.00                  | 167                 | 13                    |
| Aug-23          | \$<br>783.00                  | 44                  | 3                     |
| Sep-23          | \$<br>781.50                  | 34                  | 6                     |
| Oct-23          | \$<br>779.50                  | 19                  | 4                     |
| Nov-23          | \$<br>778.00                  | 34                  | 10                    |
| Dec-23          | \$<br>778.50                  | 77                  | 18                    |
| Jan-24          | \$<br>779.50                  | 30                  | 8                     |
| Feb-24          | \$<br>779.50                  | 19                  | 8                     |
| Mar-24          | \$<br>778.00                  | 25                  | 3                     |
| Apr-24          | \$<br>778.00                  | -                   | -                     |

| \$706.99 |
|----------|
| \$699.00 |
| \$712.00 |
|          |

| VOIUITIE (ex UNA) | Feb-2023 |
|-------------------|----------|
| Lots              | 7,933    |
|                   |          |
| Volume (inc UNA)  | Feb-2023 |
| Lots              | 7 933    |

| Volume | Year To Date |
|--------|--------------|
| Lots   | 11,876       |
| Tannas | 110 760      |

79,330