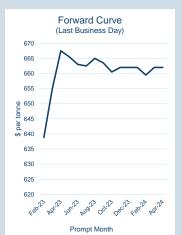

#### Monthly Overview - Feb-23

| Prompt<br>Month | d of Month -<br>ly Settlement | Volume<br>(inc UNA) | End of<br>Month - MOI |
|-----------------|-------------------------------|---------------------|-----------------------|
| Feb-23          | \$<br>706.88                  | 1,708               | -                     |
| Mar-23          | \$<br>764.00                  | 3,704               | 220                   |
| Apr-23          | \$<br>781.50                  | 1,258               | 148                   |
| May-23          | \$<br>779.50                  | 694                 | 74                    |
| Jun-23          | \$<br>777.00                  | 120                 | 7                     |
| Jul-23          | \$<br>776.00                  | 167                 | 13                    |
| Aug-23          | \$<br>783.00                  | 44                  | 3                     |
| Sep-23          | \$<br>781.50                  | 34                  | 6                     |
| Oct-23          | \$<br>779.50                  | 19                  | 4                     |
| Nov-23          | \$<br>778.00                  | 34                  | 10                    |
| Dec-23          | \$<br>778.50                  | 77                  | 18                    |
| Jan-24          | \$<br>779.50                  | 30                  | 8                     |
| Feb-24          | \$<br>779.50                  | 19                  | 8                     |
| Mar-24          | \$<br>778.00                  | 25                  | 3                     |
| Apr-24          | \$<br>778.00                  | -                   | -                     |

| \$706.99 |
|----------|
| \$699.00 |
| \$712.00 |
|          |

| VOIUITIE (ex UNA) | Feb-2023 |
|-------------------|----------|
| Lots              | 7,933    |
|                   |          |
| Volume (inc UNA)  | Feb-2023 |
| Lots              | 7 933    |

| Volume | Year To Date |
|--------|--------------|
| Lots   | 11,876       |
| Tannas | 110 760      |

79,330