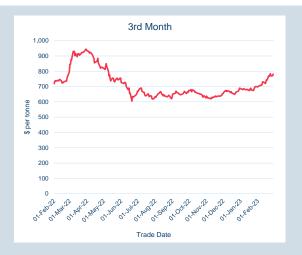

# **LME Steel Rebar FOB Turkey (Platts)**

Tonnes

#### Monthly Overview - Feb-23

| Prompt<br>Month | d of Month -<br>ly Settlement | Volume<br>(inc UNA) | End of<br>Month - MOI |
|-----------------|-------------------------------|---------------------|-----------------------|
| Feb-23          | \$<br>706.88                  | 1,708               | -                     |
| Mar-23          | \$<br>764.00                  | 3,704               | 220                   |
| Apr-23          | \$<br>781.50                  | 1,258               | 148                   |
| May-23          | \$<br>779.50                  | 694                 | 74                    |
| Jun-23          | \$<br>777.00                  | 120                 | 7                     |
| Jul-23          | \$<br>776.00                  | 167                 | 13                    |
| Aug-23          | \$<br>783.00                  | 44                  | 3                     |
| Sep-23          | \$<br>781.50                  | 34                  | 6                     |
| Oct-23          | \$<br>779.50                  | 19                  | 4                     |
| Nov-23          | \$<br>778.00                  | 34                  | 10                    |
| Dec-23          | \$<br>778.50                  | 77                  | 18                    |
| Jan-24          | \$<br>779.50                  | 30                  | 8                     |
| Feb-24          | \$<br>779.50                  | 19                  | 8                     |
| Mar-24          | \$<br>778.00                  | 25                  | 3                     |
| Apr-24          | \$<br>778.00                  | -                   | -                     |