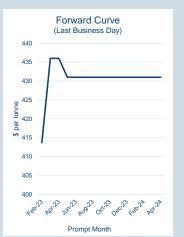

### Monthly Overview - Feb-23

| Prompt<br>Month | nd of Month -<br>ily Settlement | Volume<br>(inc UNA) | End of<br>Month - MOI |
|-----------------|---------------------------------|---------------------|-----------------------|
| Feb-23          | \$<br>413.70                    | 353                 | -                     |
| Mar-23          | \$<br>436.00                    | 438                 | 96                    |
| Apr-23          | \$<br>436.00                    | 15                  | 1                     |
| May-23          | \$<br>431.00                    | 18                  | 4                     |
| Jun-23          | \$<br>431.00                    | 9                   | -                     |
| Jul-23          | \$<br>431.00                    | -                   | -                     |
| Aug-23          | \$<br>431.00                    | -                   | -                     |
| Sep-23          | \$<br>431.00                    | -                   | -                     |
| Oct-23          | \$<br>431.00                    | -                   | -                     |
| Nov-23          | \$<br>431.00                    | -                   | -                     |
| Dec-23          | \$<br>431.00                    | -                   | -                     |
| Jan-24          | \$<br>431.00                    | -                   | -                     |
| Feb-24          | \$<br>431.00                    | -                   | -                     |
| Mar-24          | \$<br>431.00                    | -                   | -                     |
| Apr-24          | \$<br>431.00                    | -                   | -                     |
|                 |                                 |                     |                       |