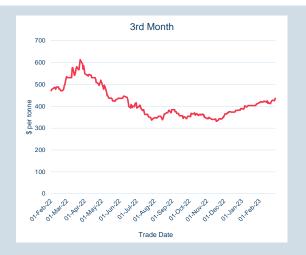

# LME Steel Scrap CFR Taiwan (Argus)

### Monthly Overview - Feb-23

| Prompt<br>Month | nd of Month -<br>ily Settlement | Volume<br>(inc UNA) | End of<br>Month - MOI |
|-----------------|---------------------------------|---------------------|-----------------------|
| Feb-23          | \$<br>413.70                    | 353                 | -                     |
| Mar-23          | \$<br>436.00                    | 438                 | 96                    |
| Apr-23          | \$<br>436.00                    | 15                  | 1                     |
| May-23          | \$<br>431.00                    | 18                  | 4                     |
| Jun-23          | \$<br>431.00                    | 9                   | -                     |
| Jul-23          | \$<br>431.00                    | -                   | -                     |
| Aug-23          | \$<br>431.00                    | -                   | -                     |
| Sep-23          | \$<br>431.00                    | -                   | -                     |
| Oct-23          | \$<br>431.00                    | -                   | -                     |
| Nov-23          | \$<br>431.00                    | -                   | -                     |
| Dec-23          | \$<br>431.00                    | -                   | -                     |
| Jan-24          | \$<br>431.00                    | -                   | -                     |
| Feb-24          | \$<br>431.00                    | -                   | -                     |
| Mar-24          | \$<br>431.00                    | -                   | -                     |
| Apr-24          | \$<br>431.00                    | -                   | -                     |
|                 |                                 |                     |                       |

| Front Month |          |
|-------------|----------|
| Average     | \$414.82 |
| Minimum     | \$408.50 |
| Maximum     | \$419.00 |
|             |          |

| Volume (ex UNA) | Feb-2023 |
|-----------------|----------|
| Lots            | 833      |
|                 |          |