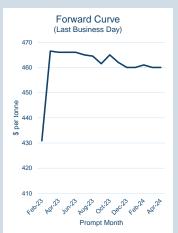

#### Monthly Overview - Feb-23

| Prompt<br>Month | d of Month -<br>ly Settlement | Volume<br>(inc UNA) | End of<br>Month - MOI |
|-----------------|-------------------------------|---------------------|-----------------------|
| Feb-23          | \$<br>706.88                  | 1,708               | -                     |
| Mar-23          | \$<br>764.00                  | 3,704               | 220                   |
| Apr-23          | \$<br>781.50                  | 1,258               | 148                   |
| May-23          | \$<br>779.50                  | 694                 | 74                    |
| Jun-23          | \$<br>777.00                  | 120                 | 7                     |
| Jul-23          | \$<br>776.00                  | 167                 | 13                    |
| Aug-23          | \$<br>783.00                  | 44                  | 3                     |
| Sep-23          | \$<br>781.50                  | 34                  | 6                     |
| Oct-23          | \$<br>779.50                  | 19                  | 4                     |
| Nov-23          | \$<br>778.00                  | 34                  | 10                    |
| Dec-23          | \$<br>778.50                  | 77                  | 18                    |
| Jan-24          | \$<br>779.50                  | 30                  | 8                     |
| Feb-24          | \$<br>779.50                  | 19                  | 8                     |
| Mar-24          | \$<br>778.00                  | 25                  | 3                     |
| Apr-24          | \$<br>778.00                  | -                   | -                     |