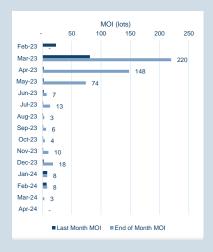

#### Monthly Overview - Feb-23

| Prompt<br>Month | d of Month -<br>ly Settlement | Volume<br>(inc UNA) | End of<br>Month - MOI |
|-----------------|-------------------------------|---------------------|-----------------------|
| Feb-23          | \$<br>706.88                  | 1,708               | -                     |
| Mar-23          | \$<br>764.00                  | 3,704               | 220                   |
| Apr-23          | \$<br>781.50                  | 1,258               | 148                   |
| May-23          | \$<br>779.50                  | 694                 | 74                    |
| Jun-23          | \$<br>777.00                  | 120                 | 7                     |
| Jul-23          | \$<br>776.00                  | 167                 | 13                    |
| Aug-23          | \$<br>783.00                  | 44                  | 3                     |
| Sep-23          | \$<br>781.50                  | 34                  | 6                     |
| Oct-23          | \$<br>779.50                  | 19                  | 4                     |
| Nov-23          | \$<br>778.00                  | 34                  | 10                    |
| Dec-23          | \$<br>778.50                  | 77                  | 18                    |
| Jan-24          | \$<br>779.50                  | 30                  | 8                     |
| Feb-24          | \$<br>779.50                  | 19                  | 8                     |
| Mar-24          | \$<br>778.00                  | 25                  | 3                     |
| Apr-24          | \$<br>778.00                  | -                   | -                     |