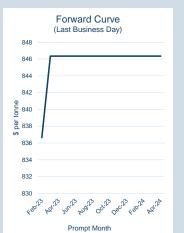

### Monthly Overview - Feb-23

| Prompt<br>Month | nd of Month -<br>ly Settlement | Volume<br>(inc UNA) | End of<br>Month - MOI |
|-----------------|--------------------------------|---------------------|-----------------------|
| Feb-23          | \$<br>836.65                   | -                   | -                     |
| Mar-23          | \$<br>846.35                   | -                   | -                     |
| Apr-23          | \$<br>846.35                   | -                   | -                     |
| May-23          | \$<br>846.35                   | -                   | -                     |
| Jun-23          | \$<br>846.35                   | -                   | -                     |
| Jul-23          | \$<br>846.35                   | -                   | -                     |
| Aug-23          | \$<br>846.35                   | -                   | -                     |
| Sep-23          | \$<br>846.35                   | -                   | -                     |
| Oct-23          | \$<br>846.35                   | -                   | -                     |
| Nov-23          | \$<br>846.35                   | -                   | -                     |
| Dec-23          | \$<br>846.35                   | -                   | -                     |
| Jan-24          | \$<br>846.35                   | -                   | -                     |
| Feb-24          | \$<br>846.35                   | -                   | _                     |
| Mar-24          | \$<br>846.35                   | -                   | -                     |
| Apr-24          | \$<br>846.35                   | -                   | -                     |
|                 |                                |                     |                       |

| Front Month |          |
|-------------|----------|
| Average     | \$830.37 |
| Minimum     | \$814.14 |
| Maximum     | \$837.88 |
|             |          |

| Volume (ex UNA)  | Feb-2023 |
|------------------|----------|
| Lots             | -        |
|                  |          |
| Volume (inc UNA) | Feb-2023 |
|                  |          |
| Lots             | -        |
| Lots<br>Tonnes   | -        |

| Volume | Year To Date |
|--------|--------------|
| Lots   | -            |
| Tonnes | _            |