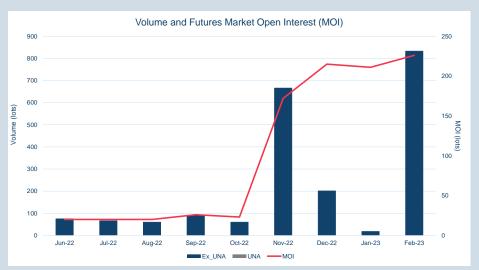

### Monthly Overview - Feb-23

| Prompt<br>Month | nd of Month -<br>ily Settlement | Volume<br>(inc UNA) | End of<br>Month - MOI |
|-----------------|---------------------------------|---------------------|-----------------------|
| Feb-23          | \$<br>413.70                    | 353                 | -                     |
| Mar-23          | \$<br>436.00                    | 438                 | 96                    |
| Apr-23          | \$<br>436.00                    | 15                  | 1                     |
| May-23          | \$<br>431.00                    | 18                  | 4                     |
| Jun-23          | \$<br>431.00                    | 9                   | -                     |
| Jul-23          | \$<br>431.00                    | -                   | -                     |
| Aug-23          | \$<br>431.00                    | -                   | -                     |
| Sep-23          | \$<br>431.00                    | -                   | -                     |
| Oct-23          | \$<br>431.00                    | -                   | -                     |
| Nov-23          | \$<br>431.00                    | -                   | -                     |
| Dec-23          | \$<br>431.00                    | -                   | -                     |
| Jan-24          | \$<br>431.00                    | -                   | -                     |
| Feb-24          | \$<br>431.00                    | -                   | -                     |
| Mar-24          | \$<br>431.00                    | -                   | -                     |
| Apr-24          | \$<br>431.00                    | -                   | -                     |
|                 |                                 |                     |                       |

| Front Month |          |
|-------------|----------|
| Average     | \$414.82 |
| Minimum     | \$408.50 |
| Maximum     | \$419.00 |
|             |          |

| Volume (ex UNA) | Feb-2023 |
|-----------------|----------|
| Lots            | 833      |
|                 |          |

| Volume (inc UNA) | Feb-2023 |  |
|------------------|----------|--|
| Lots             | 833      |  |
| Tonnes           | 8.330    |  |

| Volume | Year To Date |
|--------|--------------|
| Lots   | 851          |
| Tonnes | 8,510        |