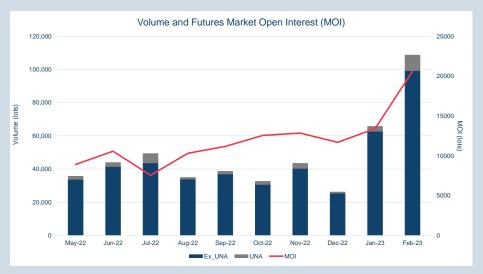

#### Monthly Overview - Feb-23

| Prompt<br>Month | d of Month -<br>ly Settlement | Volume<br>(inc UNA) | End of<br>Month - MOI |
|-----------------|-------------------------------|---------------------|-----------------------|
| Feb-23          | \$<br>706.88                  | 1,708               | -                     |
| Mar-23          | \$<br>764.00                  | 3,704               | 220                   |
| Apr-23          | \$<br>781.50                  | 1,258               | 148                   |
| May-23          | \$<br>779.50                  | 694                 | 74                    |
| Jun-23          | \$<br>777.00                  | 120                 | 7                     |
| Jul-23          | \$<br>776.00                  | 167                 | 13                    |
| Aug-23          | \$<br>783.00                  | 44                  | 3                     |
| Sep-23          | \$<br>781.50                  | 34                  | 6                     |
| Oct-23          | \$<br>779.50                  | 19                  | 4                     |
| Nov-23          | \$<br>778.00                  | 34                  | 10                    |
| Dec-23          | \$<br>778.50                  | 77                  | 18                    |
| Jan-24          | \$<br>779.50                  | 30                  | 8                     |
| Feb-24          | \$<br>779.50                  | 19                  | 8                     |
| Mar-24          | \$<br>778.00                  | 25                  | 3                     |
| Apr-24          | \$<br>778.00                  | -                   | -                     |

| \$706.99 |
|----------|
| \$699.00 |
| \$712.00 |
|          |

| VOIUITIE (ex UNA) | Feb-2023 |
|-------------------|----------|
| Lots              | 7,933    |
|                   |          |
| Volume (inc UNA)  | Feb-2023 |
| Lots              | 7 933    |

| Volume | Year To Date |
|--------|--------------|
| Lots   | 11,876       |
| Tannas | 110 760      |

79,330