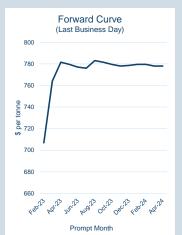

#### Monthly Overview - Feb-23

| Prompt<br>Month | d of Month -<br>ly Settlement | Volume<br>(inc UNA) | End of<br>Month - MOI |
|-----------------|-------------------------------|---------------------|-----------------------|
| Feb-23          | \$<br>706.88                  | 1,708               | -                     |
| Mar-23          | \$<br>764.00                  | 3,704               | 220                   |
| Apr-23          | \$<br>781.50                  | 1,258               | 148                   |
| May-23          | \$<br>779.50                  | 694                 | 74                    |
| Jun-23          | \$<br>777.00                  | 120                 | 7                     |
| Jul-23          | \$<br>776.00                  | 167                 | 13                    |
| Aug-23          | \$<br>783.00                  | 44                  | 3                     |
| Sep-23          | \$<br>781.50                  | 34                  | 6                     |
| Oct-23          | \$<br>779.50                  | 19                  | 4                     |
| Nov-23          | \$<br>778.00                  | 34                  | 10                    |
| Dec-23          | \$<br>778.50                  | 77                  | 18                    |
| Jan-24          | \$<br>779.50                  | 30                  | 8                     |
| Feb-24          | \$<br>779.50                  | 19                  | 8                     |
| Mar-24          | \$<br>778.00                  | 25                  | 3                     |
| Apr-24          | \$<br>778.00                  | -                   | -                     |