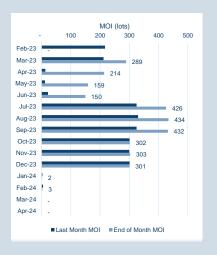

#### Monthly Overview - Feb-23

| Prompt<br>Month | d of Month -<br>ly Settlement | Volume<br>(inc UNA) | End of<br>Month - MOI |
|-----------------|-------------------------------|---------------------|-----------------------|
| Feb-23          | \$<br>706.88                  | 1,708               | -                     |
| Mar-23          | \$<br>764.00                  | 3,704               | 220                   |
| Apr-23          | \$<br>781.50                  | 1,258               | 148                   |
| May-23          | \$<br>779.50                  | 694                 | 74                    |
| Jun-23          | \$<br>777.00                  | 120                 | 7                     |
| Jul-23          | \$<br>776.00                  | 167                 | 13                    |
| Aug-23          | \$<br>783.00                  | 44                  | 3                     |
| Sep-23          | \$<br>781.50                  | 34                  | 6                     |
| Oct-23          | \$<br>779.50                  | 19                  | 4                     |
| Nov-23          | \$<br>778.00                  | 34                  | 10                    |
| Dec-23          | \$<br>778.50                  | 77                  | 18                    |
| Jan-24          | \$<br>779.50                  | 30                  | 8                     |
| Feb-24          | \$<br>779.50                  | 19                  | 8                     |
| Mar-24          | \$<br>778.00                  | 25                  | 3                     |
| Apr-24          | \$<br>778.00                  | -                   | -                     |

| \$706.99 |
|----------|
| \$699.00 |
| \$712.00 |
|          |

| VOIUITIE (ex UNA) | Feb-2023 |
|-------------------|----------|
| Lots              | 7,933    |
|                   |          |
| Volume (inc UNA)  | Feb-2023 |
| Lots              | 7 933    |

| Volume | Year To Date |
|--------|--------------|
| Lots   | 11,876       |
| Tannas | 110 760      |

79,330