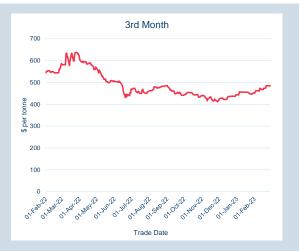

# **LME Steel Scrap CFR India (Platts)**

Monthly Overview - Feb-23

| Prompt<br>Month | nd of Month -<br>ily Settlement | Volume<br>(inc UNA) | End of<br>Month - MOI |
|-----------------|---------------------------------|---------------------|-----------------------|
| Feb-23          | \$<br>452.50                    | -                   | -                     |
| Mar-23          | \$<br>484.00                    | 21                  | 1                     |
| Apr-23          | \$<br>484.50                    | 12                  | 2                     |
| May-23          | \$<br>487.50                    | 12                  | 3                     |
| Jun-23          | \$<br>494.00                    | 57                  | 7                     |
| Jul-23          | \$<br>494.00                    | -                   | -                     |
| Aug-23          | \$<br>494.00                    | -                   | -                     |
| Sep-23          | \$<br>494.00                    | -                   | -                     |
| Oct-23          | \$<br>494.00                    | -                   | -                     |
| Nov-23          | \$<br>494.00                    | -                   | -                     |
| Dec-23          | \$<br>494.00                    | -                   | -                     |
| Jan-24          | \$<br>494.00                    | -                   | -                     |
| Feb-24          | \$<br>494.00                    | -                   | -                     |
| Mar-24          | \$<br>494.00                    | -                   | -                     |
| Apr-24          | \$<br>494.00                    | -                   | -                     |
|                 |                                 |                     |                       |

| Front Month |          |
|-------------|----------|
| Average     | \$449.60 |
| Minimum     | \$443.00 |
| Maximum     | \$455.00 |

| V OIGITIE (ex UNA) | 1 60-2023 |
|--------------------|-----------|
| Lots               | 102       |
|                    |           |
| Volume (inc UNA)   | Feb-2023  |
| Lots               | 102       |
| Tonnes             | 1,020     |