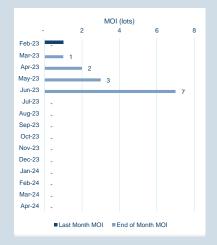

# **LME Steel Scrap CFR India (Platts)**

Monthly Overview - Feb-23

| Prompt<br>Month | nd of Month -<br>ily Settlement | Volume<br>(inc UNA) | End of<br>Month - MOI |
|-----------------|---------------------------------|---------------------|-----------------------|
| Feb-23          | \$<br>452.50                    | -                   | -                     |
| Mar-23          | \$<br>484.00                    | 21                  | 1                     |
| Apr-23          | \$<br>484.50                    | 12                  | 2                     |
| May-23          | \$<br>487.50                    | 12                  | 3                     |
| Jun-23          | \$<br>494.00                    | 57                  | 7                     |
| Jul-23          | \$<br>494.00                    | -                   | -                     |
| Aug-23          | \$<br>494.00                    | -                   | -                     |
| Sep-23          | \$<br>494.00                    | -                   | -                     |
| Oct-23          | \$<br>494.00                    | -                   | -                     |
| Nov-23          | \$<br>494.00                    | -                   | -                     |
| Dec-23          | \$<br>494.00                    | -                   | -                     |
| Jan-24          | \$<br>494.00                    | -                   | -                     |
| Feb-24          | \$<br>494.00                    | -                   | -                     |
| Mar-24          | \$<br>494.00                    | -                   | -                     |
| Apr-24          | \$<br>494.00                    | -                   | -                     |
|                 |                                 |                     |                       |