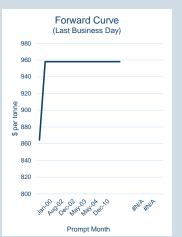

| Volume | Year To Date |
|--------|--------------|
| Lots   | 9,109        |
| Tonnes | 91,090       |

Monthly Overview - Feb-23

| Prompt<br>Month | <br>of Month -<br>Settlement | Volume<br>(inc UNA) | End of<br>Month - MOI |
|-----------------|------------------------------|---------------------|-----------------------|
| Jan-00          | \$<br>864.47                 | -                   | -                     |
| Jan-00          | \$<br>958.00                 | -                   | -                     |
| Jan-00          | \$<br>958.00                 | -                   | -                     |
| Jan-00          | \$<br>958.00                 | -                   | -                     |
| Aug-02          | \$<br>958.00                 | -                   | -                     |
| Jul-02          | \$<br>958.00                 | -                   | -                     |
| Dec-02          | \$<br>958.00                 | -                   | -                     |
| Dec-02          | \$<br>958.00                 | -                   | -                     |
| May-03          | \$<br>958.00                 | -                   | -                     |
| May-03          | \$<br>958.00                 | -                   | -                     |
| May-04          | \$<br>958.00                 | -                   | -                     |
| Jun-07          | \$<br>958.00                 | -                   | -                     |
| Dec-10          | \$<br>958.00                 | -                   | -                     |
| Feb-11          | \$<br>958.00                 | -                   | -                     |
| Jan-00          | \$<br>958.00                 | -                   | -                     |
|                 |                              |                     |                       |

| \$820.42 |
|----------|
| \$771.00 |
| \$864.47 |
|          |

| Feb-2023 |
|----------|
| -        |
|          |
| Feb-2023 |
| -        |
| -        |
|          |

| Volume | Year To Date |
|--------|--------------|
| Lots   | -            |
| Tonnoc |              |