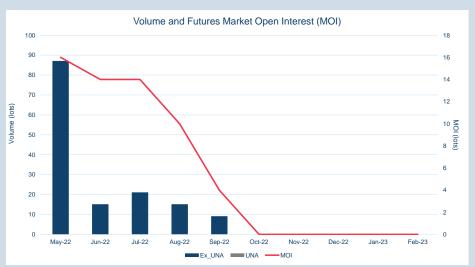

#### Monthly Overview - Feb-23

| Prompt<br>Month | d of Month -<br>ly Settlement | Volume<br>(inc UNA) | End of<br>Month - MOI |
|-----------------|-------------------------------|---------------------|-----------------------|
| Feb-23          | \$<br>706.88                  | 1,708               | -                     |
| Mar-23          | \$<br>764.00                  | 3,704               | 220                   |
| Apr-23          | \$<br>781.50                  | 1,258               | 148                   |
| May-23          | \$<br>779.50                  | 694                 | 74                    |
| Jun-23          | \$<br>777.00                  | 120                 | 7                     |
| Jul-23          | \$<br>776.00                  | 167                 | 13                    |
| Aug-23          | \$<br>783.00                  | 44                  | 3                     |
| Sep-23          | \$<br>781.50                  | 34                  | 6                     |
| Oct-23          | \$<br>779.50                  | 19                  | 4                     |
| Nov-23          | \$<br>778.00                  | 34                  | 10                    |
| Dec-23          | \$<br>778.50                  | 77                  | 18                    |
| Jan-24          | \$<br>779.50                  | 30                  | 8                     |
| Feb-24          | \$<br>779.50                  | 19                  | 8                     |
| Mar-24          | \$<br>778.00                  | 25                  | 3                     |
| Apr-24          | \$<br>778.00                  | -                   | -                     |

| \$706.99 |
|----------|
| \$699.00 |
| \$712.00 |
|          |

| VOIUITIE (ex UNA) | Feb-2023 |
|-------------------|----------|
| Lots              | 7,933    |
|                   |          |
| Volume (inc UNA)  | Feb-2023 |
| Lots              | 7 933    |

| Volume | Year To Date |
|--------|--------------|
| Lots   | 11,876       |
| Tannas | 110 760      |

79,330