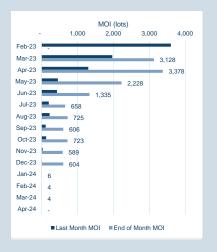

#### Monthly Overview - Feb-23

| Prompt<br>Month | d of Month -<br>ly Settlement | Volume<br>(inc UNA) | End of<br>Month - MOI |
|-----------------|-------------------------------|---------------------|-----------------------|
| Feb-23          | \$<br>706.88                  | 1,708               | -                     |
| Mar-23          | \$<br>764.00                  | 3,704               | 220                   |
| Apr-23          | \$<br>781.50                  | 1,258               | 148                   |
| May-23          | \$<br>779.50                  | 694                 | 74                    |
| Jun-23          | \$<br>777.00                  | 120                 | 7                     |
| Jul-23          | \$<br>776.00                  | 167                 | 13                    |
| Aug-23          | \$<br>783.00                  | 44                  | 3                     |
| Sep-23          | \$<br>781.50                  | 34                  | 6                     |
| Oct-23          | \$<br>779.50                  | 19                  | 4                     |
| Nov-23          | \$<br>778.00                  | 34                  | 10                    |
| Dec-23          | \$<br>778.50                  | 77                  | 18                    |
| Jan-24          | \$<br>779.50                  | 30                  | 8                     |
| Feb-24          | \$<br>779.50                  | 19                  | 8                     |
| Mar-24          | \$<br>778.00                  | 25                  | 3                     |
| Apr-24          | \$<br>778.00                  | -                   | -                     |