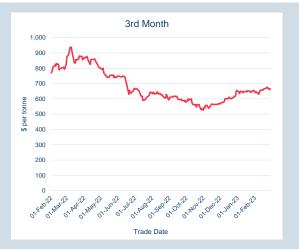

#### Monthly Overview - Feb-23

| Prompt<br>Month | d of Month -<br>ly Settlement | Volume<br>(inc UNA) | End of<br>Month - MOI |
|-----------------|-------------------------------|---------------------|-----------------------|
| Feb-23          | \$<br>706.88                  | 1,708               | -                     |
| Mar-23          | \$<br>764.00                  | 3,704               | 220                   |
| Apr-23          | \$<br>781.50                  | 1,258               | 148                   |
| May-23          | \$<br>779.50                  | 694                 | 74                    |
| Jun-23          | \$<br>777.00                  | 120                 | 7                     |
| Jul-23          | \$<br>776.00                  | 167                 | 13                    |
| Aug-23          | \$<br>783.00                  | 44                  | 3                     |
| Sep-23          | \$<br>781.50                  | 34                  | 6                     |
| Oct-23          | \$<br>779.50                  | 19                  | 4                     |
| Nov-23          | \$<br>778.00                  | 34                  | 10                    |
| Dec-23          | \$<br>778.50                  | 77                  | 18                    |
| Jan-24          | \$<br>779.50                  | 30                  | 8                     |
| Feb-24          | \$<br>779.50                  | 19                  | 8                     |
| Mar-24          | \$<br>778.00                  | 25                  | 3                     |
| Apr-24          | \$<br>778.00                  | -                   | -                     |

| \$706.99 |
|----------|
| \$699.00 |
| \$712.00 |
|          |

| VOIUITIE (ex UNA) | Feb-2023 |
|-------------------|----------|
| Lots              | 7,933    |
|                   |          |
| Volume (inc UNA)  | Feb-2023 |
| Lots              | 7 933    |

| Volume | Year To Date |
|--------|--------------|
| Lots   | 11,876       |
| Tannas | 110 760      |

79,330