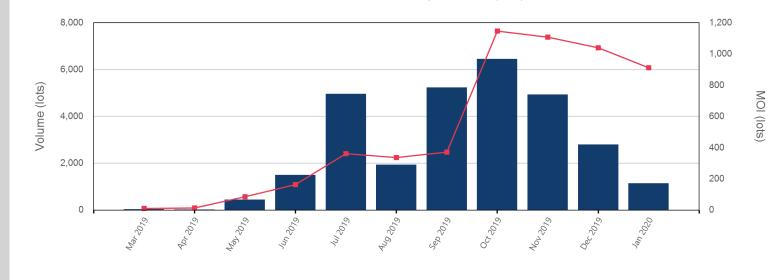

# LME Steel HRC FOB China (Argus)

# Monthly Overview - Jan 2020

| Front Month |          |
|-------------|----------|
| Average     | \$492.90 |
| Minimum     | \$483.00 |
| Maximum     | \$499.00 |

| Volume (Excl UNA) - Jan 2020 |         |  |
|------------------------------|---------|--|
| Lots 11,001                  |         |  |
| Volume - Jan 2020            | )       |  |
| Lots                         | 13,101  |  |
| Tonnes                       | 131,010 |  |

| Volume - Year To date |         |  |
|-----------------------|---------|--|
| Lots                  | 13,101  |  |
| Tonnes                | 131,010 |  |

Volume

- Max Futures MOI UNA

|   | Endof Month MOI | Endof Month MOI | Volume | End of Month -<br>Daily Settlement | Prompt Month |
|---|-----------------|-----------------|--------|------------------------------------|--------------|
| 0 | Jan 2020        |                 | 72     | \$494.29                           | Jan 2020     |
| 0 | Feb 2020        | 521             | 2,862  | \$450.00                           | Feb 2020     |
| С | Mar 2020        | 767             | 2,094  | \$435.00                           | Mar 2020     |
| 0 | Apr 2020        | 541             | 2,209  | \$438.00                           | Apr 2020     |
| С | May 2020        | 550             | 2,134  | \$438.00                           | May 2020     |
| С | Jun 2020        | 509             | 2,145  | \$440.00                           | Jun 2020     |
| С | Jul 2020        | 117             | 534    | \$440.00                           | Jul 2020     |
| С | Aug 2020        | 108             | 515    | \$440.00                           | Aug 2020     |
| С | Sep 2020        | 109             | 515    | \$430.00                           | Sep 2020     |
| С | Oct 2020        | 6               | 12     | \$430.00                           | Oct 2020     |
| 0 | Nov 2020        | 2               | 6      | \$437.00                           | Nov 2020     |
| С | Dec 2020        | 5               | 3      | \$437.00                           | Dec 2020     |
| 1 | Jan 2021        | 2               |        | \$437.00                           | Jan 2021     |
| 1 | Feb 2021        |                 |        | \$437.00                           | Feb 2021     |
| 1 | Mar 202         |                 |        | \$437.00                           | Mar 2021     |

# Endof Month MOI Last Month MOI Jan 2020 521 Feb 2020 767 Mar 2020 541 May 2020 550 Jun 2020 509 Jul 2020 117 Aug 2020 108 Sep 2020 109 Oct 2020 6 Nov 2020 5 Jan 2021 2 Feb 2021 2 Mar 2021 109 Oct 2020 6 Nov 2020 2 Jan 2021 2 Feb 2021 1 Mar 2021 1