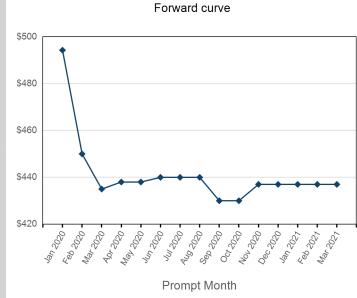

# Monthly Overview - Jan 2020

| Front Month |          |
|-------------|----------|
| Average     | \$492.90 |
| Minimum     | \$483.00 |
| Maximum     | \$499.00 |

| Volume (Excl UNA) - Jan 2020 |         |  |
|------------------------------|---------|--|
| Lots 11,001                  |         |  |
| Volume - Jan 2020            | )       |  |
| Lots                         | 13,101  |  |
| Tonnes                       | 131,010 |  |

| Volume - Year To date |         |  |
|-----------------------|---------|--|
| Lots                  | 13,101  |  |
| Tonnes                | 131,010 |  |

Volume

- Max Futures MOI UNA

|   | Endof Month MOI | Endof Month MOI | Volume | End of Month -<br>Daily Settlement | Prompt Month |
|---|-----------------|-----------------|--------|------------------------------------|--------------|
| 0 | Jan 2020        |                 | 72     | \$494.29                           | Jan 2020     |
| 0 | Feb 2020        | 521             | 2,862  | \$450.00                           | Feb 2020     |
| С | Mar 2020        | 767             | 2,094  | \$435.00                           | Mar 2020     |
| 0 | Apr 2020        | 541             | 2,209  | \$438.00                           | Apr 2020     |
| С | May 2020        | 550             | 2,134  | \$438.00                           | May 2020     |
| С | Jun 2020        | 509             | 2,145  | \$440.00                           | Jun 2020     |
| С | Jul 2020        | 117             | 534    | \$440.00                           | Jul 2020     |
| С | Aug 2020        | 108             | 515    | \$440.00                           | Aug 2020     |
| С | Sep 2020        | 109             | 515    | \$430.00                           | Sep 2020     |
| С | Oct 2020        | 6               | 12     | \$430.00                           | Oct 2020     |
| 0 | Nov 2020        | 2               | 6      | \$437.00                           | Nov 2020     |
| С | Dec 2020        | 5               | 3      | \$437.00                           | Dec 2020     |
| 1 | Jan 2021        | 2               |        | \$437.00                           | Jan 2021     |
| 1 | Feb 2021        |                 |        | \$437.00                           | Feb 2021     |
| 1 | Mar 202         |                 |        | \$437.00                           | Mar 2021     |