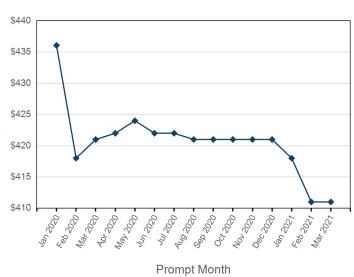

# Monthly Overview - Jan 2020

1,559

Forward curve

| Front Month |          |
|-------------|----------|
| Average     | \$439.50 |
| Minimum     | \$433.00 |
| Maximum     | \$450.00 |

| Volume (Excl UNA) - Jan 2020 |        |  |
|------------------------------|--------|--|
| Lots 3,264                   |        |  |
| Volume - Jan 2020            |        |  |
| Lots                         | 3,325  |  |
| Tonnes                       | 33,250 |  |

| Volume - Year To date |        |  |
|-----------------------|--------|--|
| Lots                  | 3,325  |  |
| Tonnes                | 33,250 |  |

Max Futures MOI UNA

Volume

| Last Month | End of Month MOI | End of Month<br>MOI | Volume | End of Month -<br>Daily Settlement | Prompt Month |
|------------|------------------|---------------------|--------|------------------------------------|--------------|
|            | Jan 2020         |                     | 46     | \$436.06                           | Jan 2020     |
| 557        | Feb 2020         | 557                 | 1,841  | \$418.00                           | Feb 2020     |
| 223        | Mar 2020         | 223                 | 666    | \$421.00                           | Mar 2020     |
| 187        | Apr 2020         | 187                 | 96     | \$422.00                           | Apr 2020     |
|            | May 2020         | 1,559               | 158    | \$424.00                           | May 2020     |
| 94         | Jun 2020         | 94                  | 231    | \$422.00                           | Jun 2020     |
| 54         | Jul 2020         | 54                  | 81     | \$422.00                           | Jul 2020     |
| 43         | Aug 2020         | 43                  | 18     | \$421.00                           | Aug 2020     |
| 29         | Sep 2020         | 29                  | 3      | \$421.00                           | Sep 2020     |
| 20         | Oct 2020         | 20                  | 3      | \$421.00                           | Oct 2020     |
| 26         | Nov 2020         | 26                  | 5      | \$421.00                           | Nov 2020     |
| 5          | Dec 2020         | 5                   | 48     | \$421.00                           | Dec 2020     |
| 29         | Jan 2021         | 29                  | 99     | \$418.00                           | Jan 2021     |
| 10         | Feb 2021         | 10                  | 27     | \$411.00                           | Feb 2021     |
| [ 1        | Mar 2021         | 1                   | 3      | \$411.00                           | Mar 2021     |