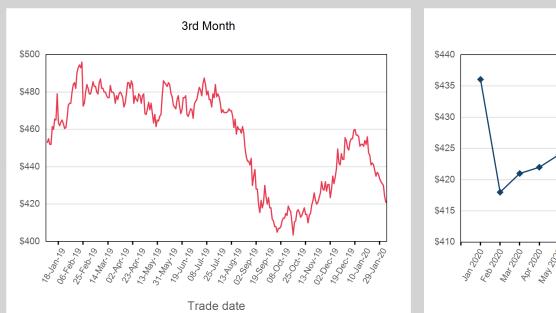

# Monthly Overview - Jan 2020

1,559

Forward curve

| Front Month |          |
|-------------|----------|
| Average     | \$439.50 |
| Minimum     | \$433.00 |
| Maximum     | \$450.00 |

| Volume (Excl UNA) - Jan 2020 |        |  |
|------------------------------|--------|--|
| Lots 3,264                   |        |  |
| Volume - Jan 2020            |        |  |
| Lots                         | 3,325  |  |
| Tonnes                       | 33,250 |  |

| Volume - Year To date |        |  |
|-----------------------|--------|--|
| Lots                  | 3,325  |  |
| Tonnes                | 33,250 |  |

Max Futures MOI UNA

Volume

| Last Month | End of Month MOI | End of Month<br>MOI | Volume | End of Month -<br>Daily Settlement | Prompt Month |
|------------|------------------|---------------------|--------|------------------------------------|--------------|
|            | Jan 2020         |                     | 46     | \$436.06                           | Jan 2020     |
| 557        | Feb 2020         | 557                 | 1,841  | \$418.00                           | Feb 2020     |
| 223        | Mar 2020         | 223                 | 666    | \$421.00                           | Mar 2020     |
| 187        | Apr 2020         | 187                 | 96     | \$422.00                           | Apr 2020     |
|            | May 2020         | 1,559               | 158    | \$424.00                           | May 2020     |
| 94         | Jun 2020         | 94                  | 231    | \$422.00                           | Jun 2020     |
| 54         | Jul 2020         | 54                  | 81     | \$422.00                           | Jul 2020     |
| 43         | Aug 2020         | 43                  | 18     | \$421.00                           | Aug 2020     |
| 29         | Sep 2020         | 29                  | 3      | \$421.00                           | Sep 2020     |
| 20         | Oct 2020         | 20                  | 3      | \$421.00                           | Oct 2020     |
| 26         | Nov 2020         | 26                  | 5      | \$421.00                           | Nov 2020     |
| 5          | Dec 2020         | 5                   | 48     | \$421.00                           | Dec 2020     |
| 29         | Jan 2021         | 29                  | 99     | \$418.00                           | Jan 2021     |
| 10         | Feb 2021         | 10                  | 27     | \$411.00                           | Feb 2021     |
| [ 1        | Mar 2021         | 1                   | 3      | \$411.00                           | Mar 2021     |