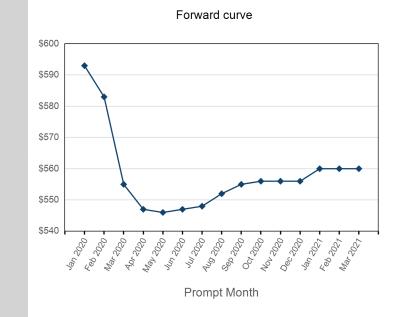

# LME Steel HRC N. America (Platts)

| Volume - Year To dat | e      |
|----------------------|--------|
| Lots                 | 1,149  |
| Short tons           | 11,490 |

- Max Futures MOI 🛛 🗾 UNA

| Endof Month MOI | Volume | End of Month -<br>Daily Settlement | Prompt Month |
|-----------------|--------|------------------------------------|--------------|
|                 | 134    | \$593.00                           | Jan 2020     |
| 58              | 223    | \$583.00                           | Feb 2020     |
| 300             | 234    | \$555.00                           | Mar 2020     |
| 17              | 105    | \$547.00                           | Apr 2020     |
| 25              | 99     | \$546.00                           | May 2020     |
| 31              | 87     | \$547.00                           | Jun 2020     |
| 24              | 108    | \$548.00                           | Jul 2020     |
| 20              | 27     | \$552.00                           | Aug 2020     |
| 7               | 21     | \$555.00                           | Sep 2020     |
| 108             | 15     | \$556.00                           | Oct 2020     |
| 105             | 60     | \$556.00                           | Nov 2020     |
| 102             | 18     | \$556.00                           | Dec 2020     |
| 12              | 6      | \$560.00                           | Jan 2021     |
|                 | 6      | \$560.00                           | Feb 2021     |
| 2               | 6      | \$560.00                           | Mar 2021     |