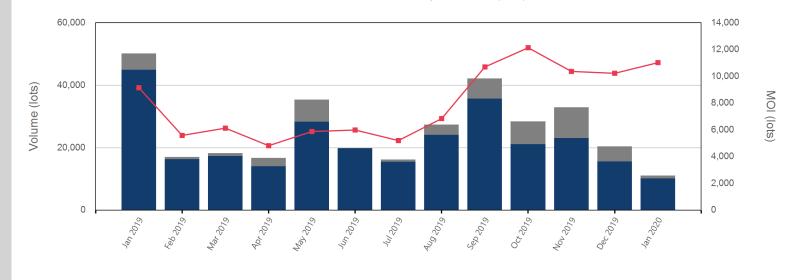

# Monthly Overview - Jan 2020

1,559

Forward curve

| Front Month |          |
|-------------|----------|
| Average     | \$439.50 |
| Minimum     | \$433.00 |
| Maximum     | \$450.00 |

| Volume (Excl UNA) - Jan 2020 |        |  |
|------------------------------|--------|--|
| Lots 3,264                   |        |  |
| Volume - Jan 2020            |        |  |
| Lots                         | 3,325  |  |
| Tonnes                       | 33,250 |  |

| Volume - Year To date |        |  |
|-----------------------|--------|--|
| Lots                  | 3,325  |  |
| Tonnes                | 33,250 |  |

Max Futures MOI UNA

Volume

| Last Month | End of Month MOI | End of Month<br>MOI | Volume | End of Month -<br>Daily Settlement | Prompt Month |
|------------|------------------|---------------------|--------|------------------------------------|--------------|
|            | Jan 2020         |                     | 46     | \$436.06                           | Jan 2020     |
| 557        | Feb 2020         | 557                 | 1,841  | \$418.00                           | Feb 2020     |
| 223        | Mar 2020         | 223                 | 666    | \$421.00                           | Mar 2020     |
| 187        | Apr 2020         | 187                 | 96     | \$422.00                           | Apr 2020     |
|            | May 2020         | 1,559               | 158    | \$424.00                           | May 2020     |
| 94         | Jun 2020         | 94                  | 231    | \$422.00                           | Jun 2020     |
| 54         | Jul 2020         | 54                  | 81     | \$422.00                           | Jul 2020     |
| 43         | Aug 2020         | 43                  | 18     | \$421.00                           | Aug 2020     |
| 29         | Sep 2020         | 29                  | 3      | \$421.00                           | Sep 2020     |
| 20         | Oct 2020         | 20                  | 3      | \$421.00                           | Oct 2020     |
| 26         | Nov 2020         | 26                  | 5      | \$421.00                           | Nov 2020     |
| 5          | Dec 2020         | 5                   | 48     | \$421.00                           | Dec 2020     |
| 29         | Jan 2021         | 29                  | 99     | \$418.00                           | Jan 2021     |
| 10         | Feb 2021         | 10                  | 27     | \$411.00                           | Feb 2021     |
| [ 1        | Mar 2021         | 1                   | 3      | \$411.00                           | Mar 2021     |