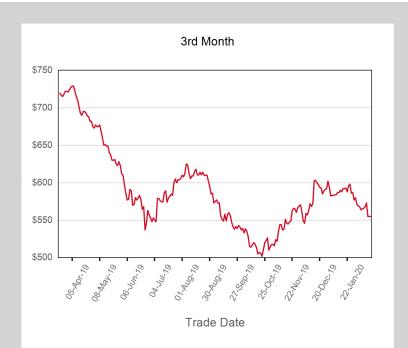

# LME Steel HRC N. America (Platts)

### Monthly Overview - Jan 2020

| Front Month |          |
|-------------|----------|
| Average     | \$591.80 |
| Minimum     | \$583.00 |
| Maximum     | \$598.50 |

| Volume (Excl UNA) - | Jan 2020 |
|---------------------|----------|
| Lots                | 1,149    |
| Volume - Jan 2020   |          |
| Lots                | 1,149    |
| Short tons          | 11,490   |