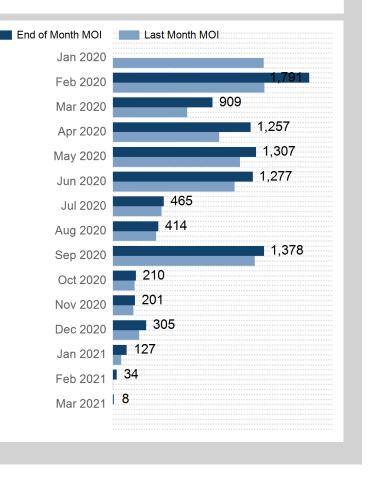

| Volume - Year To date |         |  |
|-----------------------|---------|--|
| Lots                  | 11,014  |  |
| Tonnes                | 110,140 |  |

--- Max Futures MOI

| Prompt Month | End of Month -<br>Daily Settlement | Volume | End of Month<br>MOI |
|--------------|------------------------------------|--------|---------------------|
| Jan 2020     | \$289.18                           | 72     |                     |
| Feb 2020     | \$265.00                           | 5,737  | 1,791               |
| Mar 2020     | \$274.50                           | 1,163  | 909                 |
| Apr 2020     | \$279.00                           | 1,279  | 1,257               |
| May 2020     | \$276.00                           | 875    | 1,307               |
| Jun 2020     | \$276.00                           | 849    | 1,277               |
| Jul 2020     | \$277.00                           | 154    | 465                 |
| Aug 2020     | \$275.00                           | 71     | 414                 |
| Sep 2020     | \$274.00                           | 255    | 1,378               |
| Oct 2020     | \$274.00                           | 30     | 210                 |
| Nov 2020     | \$274.00                           | 48     | 201                 |
| Dec 2020     | \$271.00                           | 189    | 305                 |
| Jan 2021     | \$267.00                           | 160    | 127                 |
| Feb 2021     | \$267.00                           | 99     | 34                  |
| Mar 2021     | \$266.00                           | 33     | 8                   |

# Endof Month MOI Last Month MOI Jan 2020 521 Feb 2020 767 Mar 2020 541 May 2020 550 Jun 2020 509 Jul 2020 117 Aug 2020 108 Sep 2020 109 Oct 2020 6 Nov 2020 5 Jan 2021 2 Feb 2021 2 Mar 2021 109 Oct 2020 6 Nov 2020 2 Jan 2021 2 Feb 2021 1 Mar 2021 1