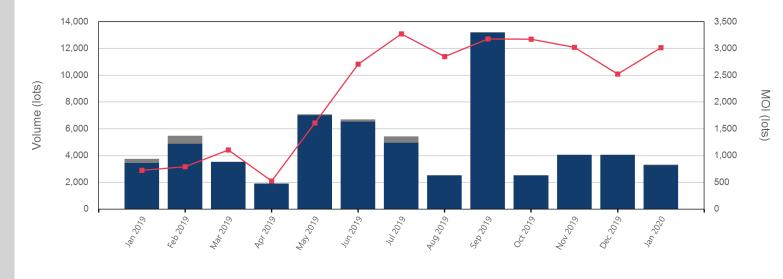

# Monthly Overview - Jan 2020

1,559

Forward curve

| Front Month |          |
|-------------|----------|
| Average     | \$439.50 |
| Minimum     | \$433.00 |
| Maximum     | \$450.00 |

| Volume (Excl UNA) - Jan 2020 |        |  |
|------------------------------|--------|--|
| Lots 3,264                   |        |  |
| Volume - Jan 2020            |        |  |
| Lots                         | 3,325  |  |
| Tonnes                       | 33,250 |  |

| Volume - Year To date |        |  |
|-----------------------|--------|--|
| Lots                  | 3,325  |  |
| Tonnes                | 33,250 |  |

Max Futures MOI UNA

Volume

| Last Month | End of Month MOI | End of Month<br>MOI | Volume | End of Month -<br>Daily Settlement | Prompt Month |
|------------|------------------|---------------------|--------|------------------------------------|--------------|
|            | Jan 2020         |                     | 46     | \$436.06                           | Jan 2020     |
| 557        | Feb 2020         | 557                 | 1,841  | \$418.00                           | Feb 2020     |
| 223        | Mar 2020         | 223                 | 666    | \$421.00                           | Mar 2020     |
| 187        | Apr 2020         | 187                 | 96     | \$422.00                           | Apr 2020     |
|            | May 2020         | 1,559               | 158    | \$424.00                           | May 2020     |
| 94         | Jun 2020         | 94                  | 231    | \$422.00                           | Jun 2020     |
| 54         | Jul 2020         | 54                  | 81     | \$422.00                           | Jul 2020     |
| 43         | Aug 2020         | 43                  | 18     | \$421.00                           | Aug 2020     |
| 29         | Sep 2020         | 29                  | 3      | \$421.00                           | Sep 2020     |
| 20         | Oct 2020         | 20                  | 3      | \$421.00                           | Oct 2020     |
| 26         | Nov 2020         | 26                  | 5      | \$421.00                           | Nov 2020     |
| 5          | Dec 2020         | 5                   | 48     | \$421.00                           | Dec 2020     |
| 29         | Jan 2021         | 29                  | 99     | \$418.00                           | Jan 2021     |
| 10         | Feb 2021         | 10                  | 27     | \$411.00                           | Feb 2021     |
| [ 1        | Mar 2021         | 1                   | 3      | \$411.00                           | Mar 2021     |