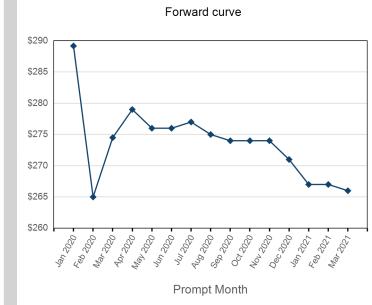

Monthly Overview - Jan 2020

| Volume (Excl UNA) - Jan 2020 |         |  |
|------------------------------|---------|--|
| Lots 10,093                  |         |  |
| Volume - Jan 2020            |         |  |
| Lots                         | 11,014  |  |
| Tonnes                       | 110,140 |  |

| Volume - Year To date |         |  |
|-----------------------|---------|--|
| Lots                  | 11,014  |  |
| Tonnes                | 110,140 |  |

--- Max Futures MOI

| Prompt Month | End of Month -<br>Daily Settlement | Volume | End of Month<br>MOI |
|--------------|------------------------------------|--------|---------------------|
| Jan 2020     | \$289.18                           | 72     |                     |
| Feb 2020     | \$265.00                           | 5,737  | 1,791               |
| Mar 2020     | \$274.50                           | 1,163  | 909                 |
| Apr 2020     | \$279.00                           | 1,279  | 1,257               |
| May 2020     | \$276.00                           | 875    | 1,307               |
| Jun 2020     | \$276.00                           | 849    | 1,277               |
| Jul 2020     | \$277.00                           | 154    | 465                 |
| Aug 2020     | \$275.00                           | 71     | 414                 |
| Sep 2020     | \$274.00                           | 255    | 1,378               |
| Oct 2020     | \$274.00                           | 30     | 210                 |
| Nov 2020     | \$274.00                           | 48     | 201                 |
| Dec 2020     | \$271.00                           | 189    | 305                 |
| Jan 2021     | \$267.00                           | 160    | 127                 |
| Feb 2021     | \$267.00                           | 99     | 34                  |
| Mar 2021     | \$266.00                           | 33     | 8                   |