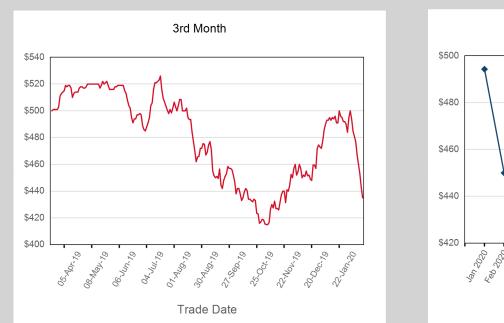

### 3rd Month \$360 \$340 \$320 \$300 \$280 \$260 \$240 \$220 29. Jan. 79 26. Feb. 19 26.Mar. 79 1 -4 UIN 70 25-UH 70 12.000.79 18-40-19 15.00ct 79 <5.401.79 12.Nour Trade date

| Front Month |          |
|-------------|----------|
| Average     | \$293.71 |
| Minimum     | \$284.00 |
| Maximum     | \$302.00 |