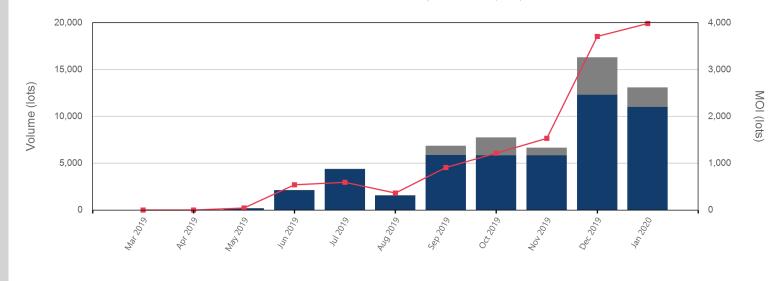

# LME Steel HRC N. America (Platts)

### Monthly Overview - Jan 2020

| Front Month |          |
|-------------|----------|
| Average     | \$591.80 |
| Minimum     | \$583.00 |
| Maximum     | \$598.50 |

| Volume (Excl UNA) - | Jan 2020 |
|---------------------|----------|
| Lots                | 1,149    |
| Volume - Jan 2020   |          |
| Lots                | 1,149    |
| Short tons          | 11,490   |

| Volume - Year To dat | e      |
|----------------------|--------|
| Lots                 | 1,149  |
| Short tons           | 11,490 |

- Max Futures MOI 🛛 🗾 UNA

| Endof Month MOI | Volume | End of Month -<br>Daily Settlement | Prompt Month |
|-----------------|--------|------------------------------------|--------------|
|                 | 134    | \$593.00                           | Jan 2020     |
| 58              | 223    | \$583.00                           | Feb 2020     |
| 300             | 234    | \$555.00                           | Mar 2020     |
| 17              | 105    | \$547.00                           | Apr 2020     |
| 25              | 99     | \$546.00                           | May 2020     |
| 31              | 87     | \$547.00                           | Jun 2020     |
| 24              | 108    | \$548.00                           | Jul 2020     |
| 20              | 27     | \$552.00                           | Aug 2020     |
| 7               | 21     | \$555.00                           | Sep 2020     |
| 108             | 15     | \$556.00                           | Oct 2020     |
| 105             | 60     | \$556.00                           | Nov 2020     |
| 102             | 18     | \$556.00                           | Dec 2020     |
| 12              | 6      | \$560.00                           | Jan 2021     |
|                 | 6      | \$560.00                           | Feb 2021     |
| 2               | 6      | \$560.00                           | Mar 2021     |

Endof Month MOI Last Month MOI Jan 2020 58 Feb 2020 300 Mar 2020 Apr 2020 📕 17 25 May 2020 \_\_\_\_ 31 Jun 2020 24 Jul 2020 20 Aug 2020 7 Sep 2020 108 Oct 2020 105 Nov 2020 102 Dec 2020 12 Jan 2021 Feb 2021 2 Mar 2021