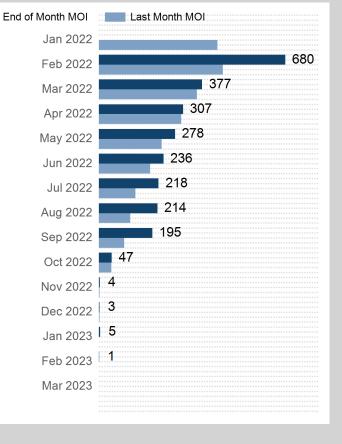

| Volume - Year To date |        |  |
|-----------------------|--------|--|
| Lots                  | 6,882  |  |
| Tonnes                | 68,820 |  |

- Max Futures MOI

| rompt Month | End of Month -<br>Daily Settlement | Volume | End of Month<br>MOI |
|-------------|------------------------------------|--------|---------------------|
| Jan 2022    | \$701.45                           | 632    |                     |
| Feb 2022    | \$736.00                           | 4,011  | 680                 |
| Mar 2022    | \$726.50                           | 244    | 377                 |
| Apr 2022    | \$722.50                           | 976    | 307                 |
| May 2022    | \$715.00                           | 146    | 278                 |
| Jun 2022    | \$708.00                           | 151    | 236                 |
| Jul 2022    | \$705.00                           | 215    | 218                 |
| Aug 2022    | \$691.00                           | 260    | 214                 |
| Sep 2022    | \$687.00                           | 177    | 195                 |
| Oct 2022    | \$677.50                           | 21     | 47                  |
| Nov 2022    | \$671.00                           | 6      | 4                   |
| Dec 2022    | \$664.00                           | 2      | 3                   |
| Jan 2023    | \$649.00                           | 29     | 5                   |
| Feb 2023    | \$649.00                           | 12     | 1                   |
| Mar 2023    | \$649.00                           |        |                     |