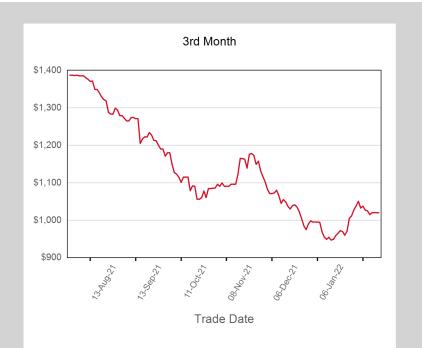

# Srd Month

| Front Month |          |
|-------------|----------|
| Average     | \$467.96 |
| Minimum     | \$457.00 |
| Maximum     | \$474.00 |

Monthly Overview - Jan 2022

| Volume (Excl UNA) - Jan 2022 |         |  |  |  |
|------------------------------|---------|--|--|--|
| Lots 21,56                   |         |  |  |  |
| Volume - Jan 2022            |         |  |  |  |
| Lots                         | 23,367  |  |  |  |
| Tonnes                       | 233.670 |  |  |  |

| Volume - Year To date |         |  |
|-----------------------|---------|--|
| Lots                  | 23,367  |  |
| Tonnes                | 233,670 |  |

MOI (lots)

--- Max Futures MOI UNA

Volume

| End of Month<br>MOI | Volume | End of Month -<br>Daily Settlement | Prompt Month |
|---------------------|--------|------------------------------------|--------------|
|                     | 2,548  | \$469.60                           | Jan 2022     |
| 1,115               | 9,005  | \$494.50                           | Feb 2022     |
| 1,667               | 5,077  | \$492.00                           | Mar 2022     |
| 1,090               | 3,396  | \$488.00                           | Apr 2022     |
| 242                 | 551    | \$482.50                           | May 2022     |
| 291                 | 523    | \$475.00                           | Jun 2022     |
| 121                 | 81     | \$461.00                           | Jul 2022     |
| 134                 | 103    | \$461.00                           | Aug 2022     |
| 127                 | 187    | \$453.00                           | Sep 2022     |
| 240                 | 541    | \$447.50                           | Oct 2022     |
| 298                 | 606    | \$441.00                           | Nov 2022     |
| 364                 | 542    | \$434.00                           | Dec 2022     |
| 25                  | 78     | \$424.00                           | Jan 2023     |
| 25                  | 79     | \$418.00                           | Feb 2023     |
| 25                  | 50     | \$418.00                           | Mar 2023     |