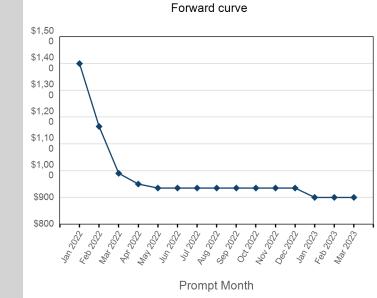

| Volume - Year To date |        |  |
|-----------------------|--------|--|
| Lots                  | 6,882  |  |
| Tonnes                | 68,820 |  |

- Max Futures MOI

| rompt Month | End of Month -<br>Daily Settlement | Volume | End of Month<br>MOI |
|-------------|------------------------------------|--------|---------------------|
| Jan 2022    | \$701.45                           | 632    |                     |
| Feb 2022    | \$736.00                           | 4,011  | 680                 |
| Mar 2022    | \$726.50                           | 244    | 377                 |
| Apr 2022    | \$722.50                           | 976    | 307                 |
| May 2022    | \$715.00                           | 146    | 278                 |
| Jun 2022    | \$708.00                           | 151    | 236                 |
| Jul 2022    | \$705.00                           | 215    | 218                 |
| Aug 2022    | \$691.00                           | 260    | 214                 |
| Sep 2022    | \$687.00                           | 177    | 195                 |
| Oct 2022    | \$677.50                           | 21     | 47                  |
| Nov 2022    | \$671.00                           | 6      | 4                   |
| Dec 2022    | \$664.00                           | 2      | 3                   |
| Jan 2023    | \$649.00                           | 29     | 5                   |
| Feb 2023    | \$649.00                           | 12     | 1                   |
| Mar 2023    | \$649.00                           |        |                     |