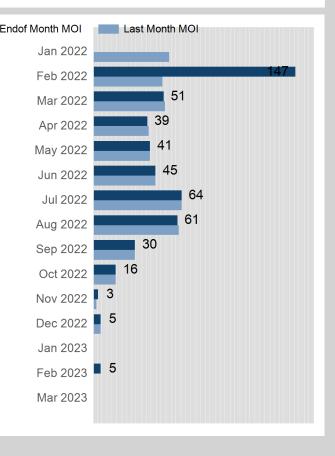

### Monthly Overview - Jan 2022

Front MonthAverage\$748.99Minimum\$740.00Maximum\$760.00

| Volume (Excl UNA) - Jan 2022 |        |  |
|------------------------------|--------|--|
| Lots                         | 1,521  |  |
| Volume - Jan 2022            |        |  |
| Lots                         | 1,721  |  |
| Tonnes                       | 17.210 |  |

| Volume - Year To date |        |  |
|-----------------------|--------|--|
| Lots                  | 1,721  |  |
| Tonnes                | 17,210 |  |

- Max Futures MOI UNA

| Endof Month MOI | Volume | End of Month -<br>Daily Settlement | Prompt Month |
|-----------------|--------|------------------------------------|--------------|
|                 | 244    | \$749.29                           | Jan 2022     |
| 147             | 1,357  | \$769.00                           | Feb 2022     |
| 51              | 12     | \$769.00                           | Mar 2022     |
| 39              | 45     | \$769.00                           | Apr 2022     |
| 41              |        | \$769.00                           | May 2022     |
| 45              | 5      | \$769.00                           | Jun 2022     |
| 64              | 8      | \$769.00                           | Jul 2022     |
| 61              | 21     | \$769.00                           | Aug 2022     |
| 30              |        | \$769.00                           | Sep 2022     |
| 16              | 9      | \$768.00                           | Oct 2022     |
| 3               | 10     | \$762.50                           | Nov 2022     |
| 5               |        | \$757.50                           | Dec 2022     |
|                 |        | \$755.50                           | Jan 2023     |
| 5               | 10     | \$753.50                           | Feb 2023     |
|                 |        | \$753.50                           | Mar 2023     |