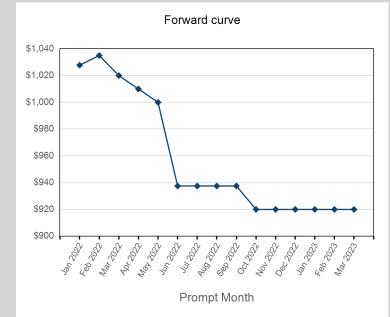

#### Volume & Futures Market Open Interest (MOI)

Feb 2023

Mar 2023

\$920.00

\$920.00

| Volume - Year To date |        |  |
|-----------------------|--------|--|
| Lots                  | 6,882  |  |
| Tonnes                | 68,820 |  |

- Max Futures MOI

| rompt Month | End of Month -<br>Daily Settlement | Volume | End of Month<br>MOI |
|-------------|------------------------------------|--------|---------------------|
| Jan 2022    | \$701.45                           | 632    |                     |
| Feb 2022    | \$736.00                           | 4,011  | 680                 |
| Mar 2022    | \$726.50                           | 244    | 377                 |
| Apr 2022    | \$722.50                           | 976    | 307                 |
| May 2022    | \$715.00                           | 146    | 278                 |
| Jun 2022    | \$708.00                           | 151    | 236                 |
| Jul 2022    | \$705.00                           | 215    | 218                 |
| Aug 2022    | \$691.00                           | 260    | 214                 |
| Sep 2022    | \$687.00                           | 177    | 195                 |
| Oct 2022    | \$677.50                           | 21     | 47                  |
| Nov 2022    | \$671.00                           | 6      | 4                   |
| Dec 2022    | \$664.00                           | 2      | 3                   |
| Jan 2023    | \$649.00                           | 29     | 5                   |
| Feb 2023    | \$649.00                           | 12     | 1                   |
| Mar 2023    | \$649.00                           |        |                     |