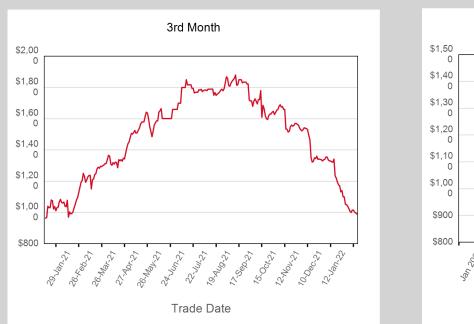

# Srd Month

| Front Month |          |
|-------------|----------|
| Average     | \$467.96 |
| Minimum     | \$457.00 |
| Maximum     | \$474.00 |

Monthly Overview - Jan 2022

| Volume (Excl UNA) - Jan 2022 |         |  |  |  |
|------------------------------|---------|--|--|--|
| Lots 21,56                   |         |  |  |  |
| Volume - Jan 2022            |         |  |  |  |
| Lots                         | 23,367  |  |  |  |
| Tonnes                       | 233.670 |  |  |  |

| Volume - Year To date |         |  |
|-----------------------|---------|--|
| Lots                  | 23,367  |  |
| Tonnes                | 233,670 |  |

MOI (lots)

--- Max Futures MOI UNA

Volume

| End of Month<br>MOI | Volume | End of Month -<br>Daily Settlement | Prompt Month |
|---------------------|--------|------------------------------------|--------------|
|                     | 2,548  | \$469.60                           | Jan 2022     |
| 1,115               | 9,005  | \$494.50                           | Feb 2022     |
| 1,667               | 5,077  | \$492.00                           | Mar 2022     |
| 1,090               | 3,396  | \$488.00                           | Apr 2022     |
| 242                 | 551    | \$482.50                           | May 2022     |
| 291                 | 523    | \$475.00                           | Jun 2022     |
| 121                 | 81     | \$461.00                           | Jul 2022     |
| 134                 | 103    | \$461.00                           | Aug 2022     |
| 127                 | 187    | \$453.00                           | Sep 2022     |
| 240                 | 541    | \$447.50                           | Oct 2022     |
| 298                 | 606    | \$441.00                           | Nov 2022     |
| 364                 | 542    | \$434.00                           | Dec 2022     |
| 25                  | 78     | \$424.00                           | Jan 2023     |
| 25                  | 79     | \$418.00                           | Feb 2023     |
| 25                  | 50     | \$418.00                           | Mar 2023     |