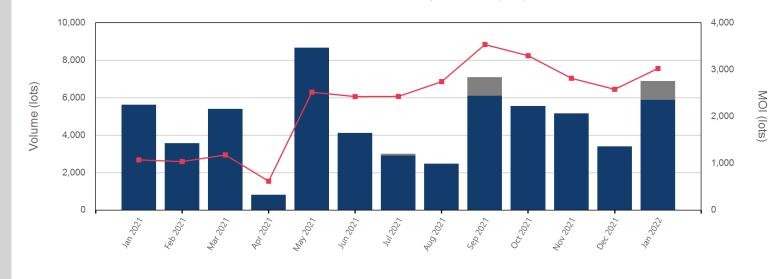

### Monthly Overview - Jan 2022

| Front Month |          |
|-------------|----------|
| Average     | \$702.35 |
| Minimum     | \$689.00 |
| Maximum     | \$715.00 |

| Volume (Excl UNA) - Jan 2022 |        |  |  |
|------------------------------|--------|--|--|
| Lots                         | 5,882  |  |  |
| Volume - Jan 202             | 2      |  |  |
| Lots                         | 6,882  |  |  |
| Tonnes                       | 68 820 |  |  |

| Volume - Year To date |        |  |
|-----------------------|--------|--|
| Lots                  | 6,882  |  |
| Tonnes                | 68,820 |  |

- Max Futures MOI

| rompt Month | End of Month -<br>Daily Settlement | Volume | End of Month<br>MOI |
|-------------|------------------------------------|--------|---------------------|
| Jan 2022    | \$701.45                           | 632    |                     |
| Feb 2022    | \$736.00                           | 4,011  | 680                 |
| Mar 2022    | \$726.50                           | 244    | 377                 |
| Apr 2022    | \$722.50                           | 976    | 307                 |
| May 2022    | \$715.00                           | 146    | 278                 |
| Jun 2022    | \$708.00                           | 151    | 236                 |
| Jul 2022    | \$705.00                           | 215    | 218                 |
| Aug 2022    | \$691.00                           | 260    | 214                 |
| Sep 2022    | \$687.00                           | 177    | 195                 |
| Oct 2022    | \$677.50                           | 21     | 47                  |
| Nov 2022    | \$671.00                           | 6      | 4                   |
| Dec 2022    | \$664.00                           | 2      | 3                   |
| Jan 2023    | \$649.00                           | 29     | 5                   |
| Feb 2023    | \$649.00                           | 12     | 1                   |
| Mar 2023    | \$649.00                           |        |                     |