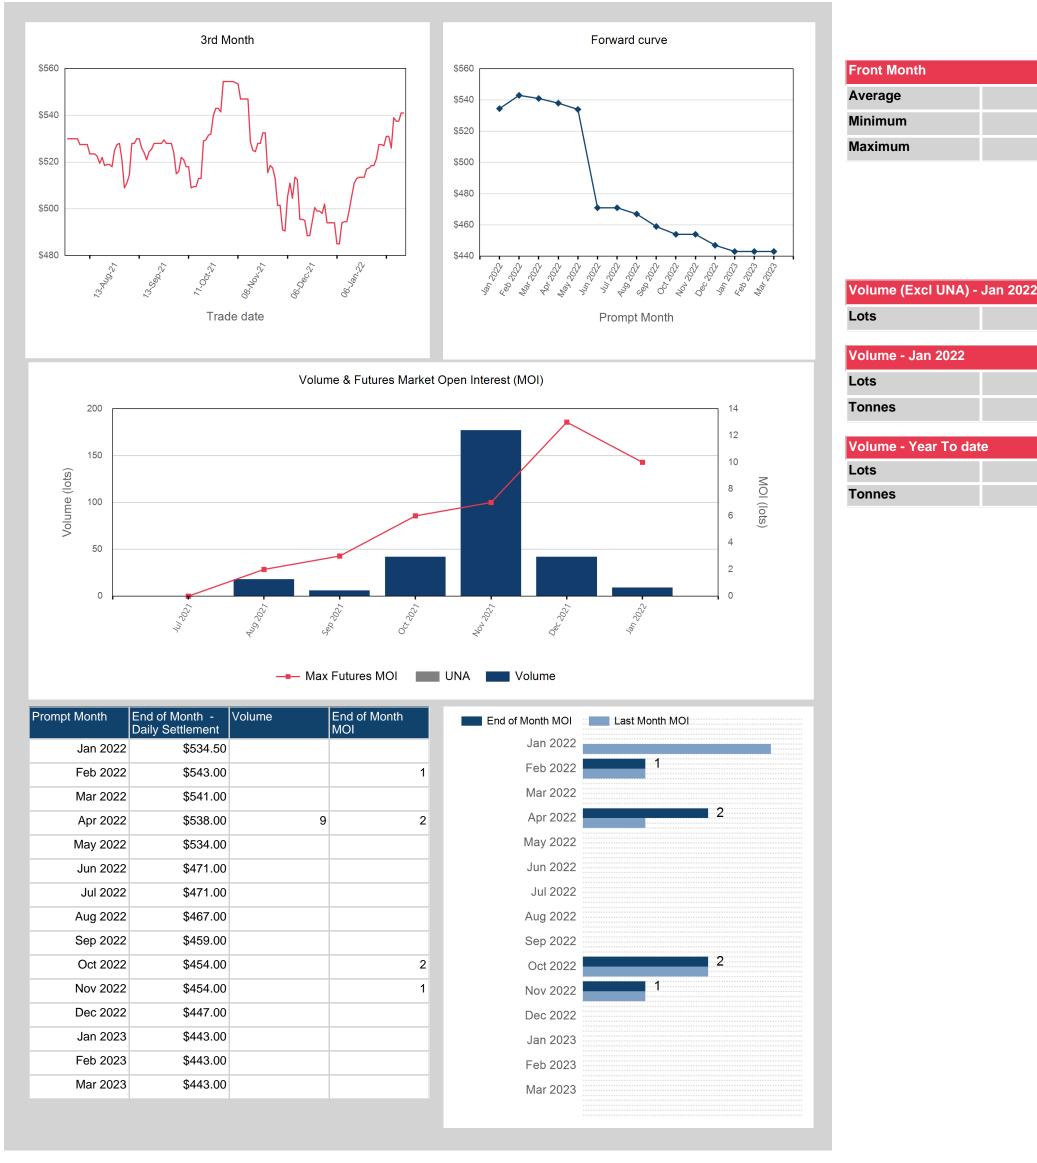

### Monthly Overview - Jan 2022

| Front Month |          |
|-------------|----------|
| Average     | \$702.35 |
| Minimum     | \$689.00 |
| Maximum     | \$715.00 |

| Volume (Excl UNA) - Jan 2022 |        |  |  |
|------------------------------|--------|--|--|
| Lots                         | 5,882  |  |  |
| Volume - Jan 202             | 2      |  |  |
| Lots                         | 6,882  |  |  |
| Tonnes                       | 68 820 |  |  |

| Volume - Year To date |        |  |
|-----------------------|--------|--|
| Lots                  | 6,882  |  |
| Tonnes                | 68,820 |  |

- Max Futures MOI

| rompt Month | End of Month -<br>Daily Settlement | Volume | End of Month<br>MOI |
|-------------|------------------------------------|--------|---------------------|
| Jan 2022    | \$701.45                           | 632    |                     |
| Feb 2022    | \$736.00                           | 4,011  | 680                 |
| Mar 2022    | \$726.50                           | 244    | 377                 |
| Apr 2022    | \$722.50                           | 976    | 307                 |
| May 2022    | \$715.00                           | 146    | 278                 |
| Jun 2022    | \$708.00                           | 151    | 236                 |
| Jul 2022    | \$705.00                           | 215    | 218                 |
| Aug 2022    | \$691.00                           | 260    | 214                 |
| Sep 2022    | \$687.00                           | 177    | 195                 |
| Oct 2022    | \$677.50                           | 21     | 47                  |
| Nov 2022    | \$671.00                           | 6      | 4                   |
| Dec 2022    | \$664.00                           | 2      | 3                   |
| Jan 2023    | \$649.00                           | 29     | 5                   |
| Feb 2023    | \$649.00                           | 12     | 1                   |
| Mar 2023    | \$649.00                           |        |                     |