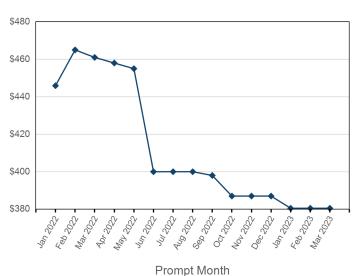

### Monthly Overview - Jan 2022

Forward curve

| Front Month |          |
|-------------|----------|
| Average     | \$442.65 |
| Minimum     | \$436.00 |
| Maximum     | \$448.00 |

| Volume (Excl UNA) - Jan 2022 |     |     |
|------------------------------|-----|-----|
| Lots                         |     | 27  |
| Volume - Jan 2               | 022 |     |
| Lots                         |     | 27  |
| Tonnes                       |     | 270 |

| Volume - Year To date |     |  |
|-----------------------|-----|--|
| Lots                  | 27  |  |
| Tonnes                | 270 |  |

Volume & Futures Market Open Interest (MOI)

Volume

- Max Futures MOI UNA