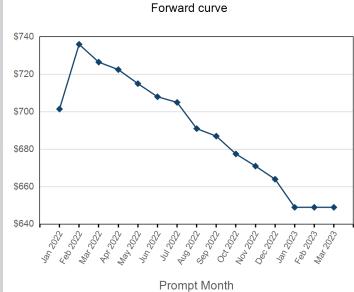

| Volume - Year To date |        |  |
|-----------------------|--------|--|
| Lots                  | 6,882  |  |
| Tonnes                | 68,820 |  |

- Max Futures MOI

| rompt Month | End of Month -<br>Daily Settlement | Volume | End of Month<br>MOI |
|-------------|------------------------------------|--------|---------------------|
| Jan 2022    | \$701.45                           | 632    |                     |
| Feb 2022    | \$736.00                           | 4,011  | 680                 |
| Mar 2022    | \$726.50                           | 244    | 377                 |
| Apr 2022    | \$722.50                           | 976    | 307                 |
| May 2022    | \$715.00                           | 146    | 278                 |
| Jun 2022    | \$708.00                           | 151    | 236                 |
| Jul 2022    | \$705.00                           | 215    | 218                 |
| Aug 2022    | \$691.00                           | 260    | 214                 |
| Sep 2022    | \$687.00                           | 177    | 195                 |
| Oct 2022    | \$677.50                           | 21     | 47                  |
| Nov 2022    | \$671.00                           | 6      | 4                   |
| Dec 2022    | \$664.00                           | 2      | 3                   |
| Jan 2023    | \$649.00                           | 29     | 5                   |
| Feb 2023    | \$649.00                           | 12     | 1                   |
| Mar 2023    | \$649.00                           |        |                     |