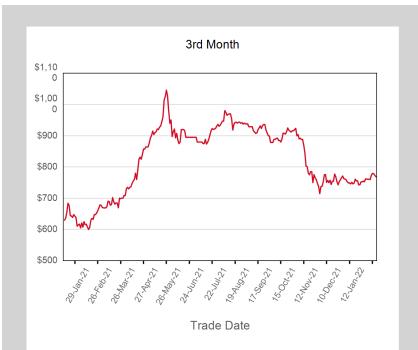

# Srd Month

| Front Month |          |
|-------------|----------|
| Average     | \$467.96 |
| Minimum     | \$457.00 |
| Maximum     | \$474.00 |

Monthly Overview - Jan 2022

| Volume (Excl UNA) - Jan 2022 |         |  |  |  |
|------------------------------|---------|--|--|--|
| Lots 21,56                   |         |  |  |  |
| Volume - Jan 2022            |         |  |  |  |
| Lots                         | 23,367  |  |  |  |
| Tonnes                       | 233.670 |  |  |  |

| Volume - Year To date |         |  |
|-----------------------|---------|--|
| Lots                  | 23,367  |  |
| Tonnes                | 233,670 |  |

MOI (lots)

--- Max Futures MOI UNA

Volume

| End of Month<br>MOI | Volume | End of Month -<br>Daily Settlement | Prompt Month |
|---------------------|--------|------------------------------------|--------------|
|                     | 2,548  | \$469.60                           | Jan 2022     |
| 1,115               | 9,005  | \$494.50                           | Feb 2022     |
| 1,667               | 5,077  | \$492.00                           | Mar 2022     |
| 1,090               | 3,396  | \$488.00                           | Apr 2022     |
| 242                 | 551    | \$482.50                           | May 2022     |
| 291                 | 523    | \$475.00                           | Jun 2022     |
| 121                 | 81     | \$461.00                           | Jul 2022     |
| 134                 | 103    | \$461.00                           | Aug 2022     |
| 127                 | 187    | \$453.00                           | Sep 2022     |
| 240                 | 541    | \$447.50                           | Oct 2022     |
| 298                 | 606    | \$441.00                           | Nov 2022     |
| 364                 | 542    | \$434.00                           | Dec 2022     |
| 25                  | 78     | \$424.00                           | Jan 2023     |
| 25                  | 79     | \$418.00                           | Feb 2023     |
| 25                  | 50     | \$418.00                           | Mar 2023     |