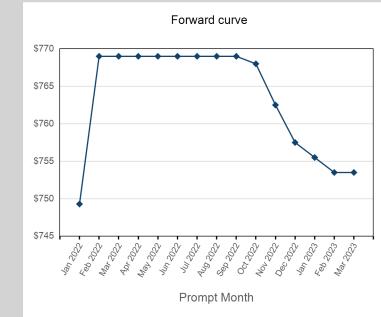

### Monthly Overview - Jan 2022

Front MonthAverage\$748.99Minimum\$740.00Maximum\$760.00

| Volume (Excl UNA) - Jan 2022 |        |  |
|------------------------------|--------|--|
| Lots                         | 1,521  |  |
| Volume - Jan 2022            |        |  |
| Lots                         | 1,721  |  |
| Tonnes                       | 17.210 |  |

| Volume - Year To date |        |  |
|-----------------------|--------|--|
| Lots                  | 1,721  |  |
| Tonnes                | 17,210 |  |

- Max Futures MOI UNA

| Endof Month MOI | Volume | End of Month -<br>Daily Settlement | Prompt Month |
|-----------------|--------|------------------------------------|--------------|
|                 | 244    | \$749.29                           | Jan 2022     |
| 147             | 1,357  | \$769.00                           | Feb 2022     |
| 51              | 12     | \$769.00                           | Mar 2022     |
| 39              | 45     | \$769.00                           | Apr 2022     |
| 41              |        | \$769.00                           | May 2022     |
| 45              | 5      | \$769.00                           | Jun 2022     |
| 64              | 8      | \$769.00                           | Jul 2022     |
| 61              | 21     | \$769.00                           | Aug 2022     |
| 30              |        | \$769.00                           | Sep 2022     |
| 16              | 9      | \$768.00                           | Oct 2022     |
| 3               | 10     | \$762.50                           | Nov 2022     |
| 5               |        | \$757.50                           | Dec 2022     |
|                 |        | \$755.50                           | Jan 2023     |
| 5               | 10     | \$753.50                           | Feb 2023     |
|                 |        | \$753.50                           | Mar 2023     |