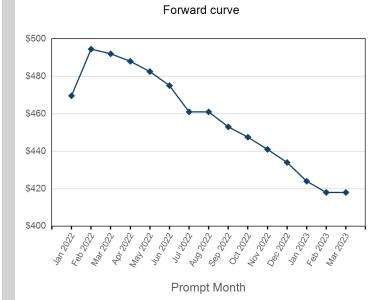

### Monthly Overview - Jan 2022

| Front Month |          |
|-------------|----------|
| Average     | \$702.35 |
| Minimum     | \$689.00 |
| Maximum     | \$715.00 |

| Volume (Excl UNA) - Jan 2022 |        |  |  |
|------------------------------|--------|--|--|
| Lots                         | 5,882  |  |  |
| Volume - Jan 202             | 2      |  |  |
| Lots                         | 6,882  |  |  |
| Tonnes                       | 68 820 |  |  |

| Volume - Year To date |        |  |
|-----------------------|--------|--|
| Lots                  | 6,882  |  |
| Tonnes                | 68,820 |  |

- Max Futures MOI

| rompt Month | End of Month -<br>Daily Settlement | Volume | End of Month<br>MOI |
|-------------|------------------------------------|--------|---------------------|
| Jan 2022    | \$701.45                           | 632    |                     |
| Feb 2022    | \$736.00                           | 4,011  | 680                 |
| Mar 2022    | \$726.50                           | 244    | 377                 |
| Apr 2022    | \$722.50                           | 976    | 307                 |
| May 2022    | \$715.00                           | 146    | 278                 |
| Jun 2022    | \$708.00                           | 151    | 236                 |
| Jul 2022    | \$705.00                           | 215    | 218                 |
| Aug 2022    | \$691.00                           | 260    | 214                 |
| Sep 2022    | \$687.00                           | 177    | 195                 |
| Oct 2022    | \$677.50                           | 21     | 47                  |
| Nov 2022    | \$671.00                           | 6      | 4                   |
| Dec 2022    | \$664.00                           | 2      | 3                   |
| Jan 2023    | \$649.00                           | 29     | 5                   |
| Feb 2023    | \$649.00                           | 12     | 1                   |
| Mar 2023    | \$649.00                           |        |                     |