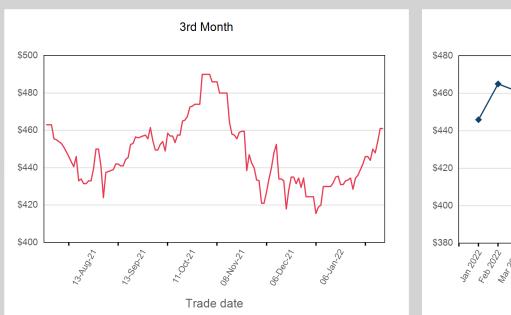

### Monthly Overview - Jan 2022

Forward curve

| Front Month |          |
|-------------|----------|
| Average     | \$442.65 |
| Minimum     | \$436.00 |
| Maximum     | \$448.00 |

| Volume (Excl UNA) - Jan 2022 |     |     |
|------------------------------|-----|-----|
| Lots                         |     | 27  |
| Volume - Jan 2               | 022 |     |
| Lots                         |     | 27  |
| Tonnes                       |     | 270 |

| Volume - Year To date |     |  |
|-----------------------|-----|--|
| Lots                  | 27  |  |
| Tonnes                | 270 |  |

Volume & Futures Market Open Interest (MOI)

Volume

- Max Futures MOI UNA