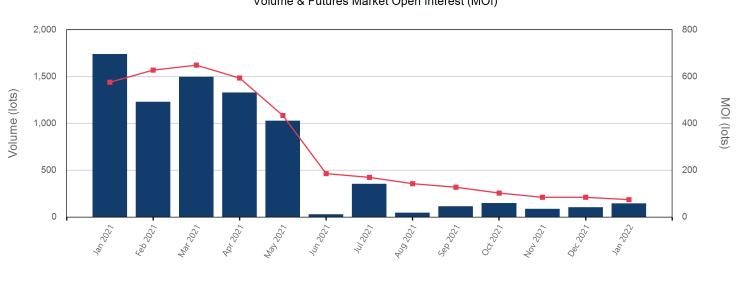

### Monthly Overview - Jan 2022

| Front Month |          |
|-------------|----------|
| Average     | \$702.35 |
| Minimum     | \$689.00 |
| Maximum     | \$715.00 |

| Volume (Excl UNA) - Jan 2022 |        |  |  |
|------------------------------|--------|--|--|
| Lots                         | 5,882  |  |  |
| Volume - Jan 202             | 2      |  |  |
| Lots                         | 6,882  |  |  |
| Tonnes                       | 68 820 |  |  |

| Volume - Year To date |        |  |
|-----------------------|--------|--|
| Lots                  | 6,882  |  |
| Tonnes                | 68,820 |  |

- Max Futures MOI

| rompt Month | End of Month -<br>Daily Settlement | Volume | End of Month<br>MOI |
|-------------|------------------------------------|--------|---------------------|
| Jan 2022    | \$701.45                           | 632    |                     |
| Feb 2022    | \$736.00                           | 4,011  | 680                 |
| Mar 2022    | \$726.50                           | 244    | 377                 |
| Apr 2022    | \$722.50                           | 976    | 307                 |
| May 2022    | \$715.00                           | 146    | 278                 |
| Jun 2022    | \$708.00                           | 151    | 236                 |
| Jul 2022    | \$705.00                           | 215    | 218                 |
| Aug 2022    | \$691.00                           | 260    | 214                 |
| Sep 2022    | \$687.00                           | 177    | 195                 |
| Oct 2022    | \$677.50                           | 21     | 47                  |
| Nov 2022    | \$671.00                           | 6      | 4                   |
| Dec 2022    | \$664.00                           | 2      | 3                   |
| Jan 2023    | \$649.00                           | 29     | 5                   |
| Feb 2023    | \$649.00                           | 12     | 1                   |
| Mar 2023    | \$649.00                           |        |                     |