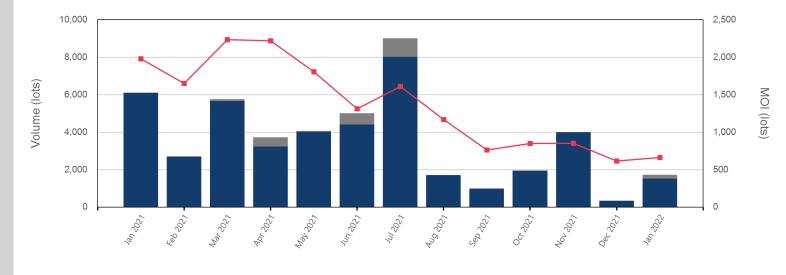

### Monthly Overview - Jan 2022

| Front Month |          |
|-------------|----------|
| Average     | \$702.35 |
| Minimum     | \$689.00 |
| Maximum     | \$715.00 |

| Volume (Excl UNA) - Jan 2022 |        |  |  |
|------------------------------|--------|--|--|
| Lots                         | 5,882  |  |  |
| Volume - Jan 202             | 2      |  |  |
| Lots                         | 6,882  |  |  |
| Tonnes                       | 68 820 |  |  |

| Volume - Year To date |        |  |
|-----------------------|--------|--|
| Lots                  | 6,882  |  |
| Tonnes                | 68,820 |  |

- Max Futures MOI

| rompt Month | End of Month -<br>Daily Settlement | Volume | End of Month<br>MOI |
|-------------|------------------------------------|--------|---------------------|
| Jan 2022    | \$701.45                           | 632    |                     |
| Feb 2022    | \$736.00                           | 4,011  | 680                 |
| Mar 2022    | \$726.50                           | 244    | 377                 |
| Apr 2022    | \$722.50                           | 976    | 307                 |
| May 2022    | \$715.00                           | 146    | 278                 |
| Jun 2022    | \$708.00                           | 151    | 236                 |
| Jul 2022    | \$705.00                           | 215    | 218                 |
| Aug 2022    | \$691.00                           | 260    | 214                 |
| Sep 2022    | \$687.00                           | 177    | 195                 |
| Oct 2022    | \$677.50                           | 21     | 47                  |
| Nov 2022    | \$671.00                           | 6      | 4                   |
| Dec 2022    | \$664.00                           | 2      | 3                   |
| Jan 2023    | \$649.00                           | 29     | 5                   |
| Feb 2023    | \$649.00                           | 12     | 1                   |
| Mar 2023    | \$649.00                           |        |                     |