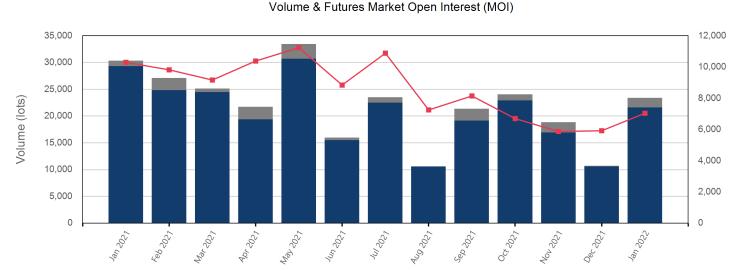

# Srd Month

| Front Month |          |
|-------------|----------|
| Average     | \$467.96 |
| Minimum     | \$457.00 |
| Maximum     | \$474.00 |

Monthly Overview - Jan 2022

| Volume (Excl UNA) - Jan 2022 |         |  |  |  |
|------------------------------|---------|--|--|--|
| Lots 21,56                   |         |  |  |  |
| Volume - Jan 2022            |         |  |  |  |
| Lots                         | 23,367  |  |  |  |
| Tonnes                       | 233.670 |  |  |  |

| Volume - Year To date |         |  |
|-----------------------|---------|--|
| Lots                  | 23,367  |  |
| Tonnes                | 233,670 |  |

MOI (lots)

--- Max Futures MOI UNA

Volume

| End of Month<br>MOI | Volume | End of Month -<br>Daily Settlement | Prompt Month |
|---------------------|--------|------------------------------------|--------------|
|                     | 2,548  | \$469.60                           | Jan 2022     |
| 1,115               | 9,005  | \$494.50                           | Feb 2022     |
| 1,667               | 5,077  | \$492.00                           | Mar 2022     |
| 1,090               | 3,396  | \$488.00                           | Apr 2022     |
| 242                 | 551    | \$482.50                           | May 2022     |
| 291                 | 523    | \$475.00                           | Jun 2022     |
| 121                 | 81     | \$461.00                           | Jul 2022     |
| 134                 | 103    | \$461.00                           | Aug 2022     |
| 127                 | 187    | \$453.00                           | Sep 2022     |
| 240                 | 541    | \$447.50                           | Oct 2022     |
| 298                 | 606    | \$441.00                           | Nov 2022     |
| 364                 | 542    | \$434.00                           | Dec 2022     |
| 25                  | 78     | \$424.00                           | Jan 2023     |
| 25                  | 79     | \$418.00                           | Feb 2023     |
| 25                  | 50     | \$418.00                           | Mar 2023     |