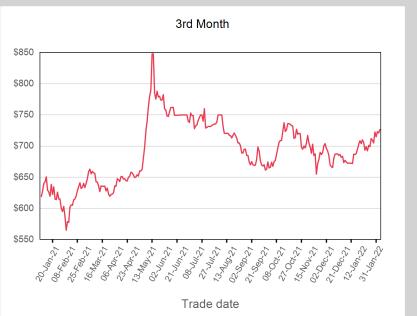

# Srd Month

| Front Month |          |
|-------------|----------|
| Average     | \$467.96 |
| Minimum     | \$457.00 |
| Maximum     | \$474.00 |

Monthly Overview - Jan 2022

| Volume (Excl UNA) - Jan 2022 |         |  |  |  |
|------------------------------|---------|--|--|--|
| Lots 21,56                   |         |  |  |  |
| Volume - Jan 2022            |         |  |  |  |
| Lots                         | 23,367  |  |  |  |
| Tonnes                       | 233.670 |  |  |  |

| Volume - Year To date |         |  |
|-----------------------|---------|--|
| Lots                  | 23,367  |  |
| Tonnes                | 233,670 |  |

MOI (lots)

--- Max Futures MOI UNA

Volume

| End of Month<br>MOI | Volume | End of Month -<br>Daily Settlement | Prompt Month |
|---------------------|--------|------------------------------------|--------------|
|                     | 2,548  | \$469.60                           | Jan 2022     |
| 1,115               | 9,005  | \$494.50                           | Feb 2022     |
| 1,667               | 5,077  | \$492.00                           | Mar 2022     |
| 1,090               | 3,396  | \$488.00                           | Apr 2022     |
| 242                 | 551    | \$482.50                           | May 2022     |
| 291                 | 523    | \$475.00                           | Jun 2022     |
| 121                 | 81     | \$461.00                           | Jul 2022     |
| 134                 | 103    | \$461.00                           | Aug 2022     |
| 127                 | 187    | \$453.00                           | Sep 2022     |
| 240                 | 541    | \$447.50                           | Oct 2022     |
| 298                 | 606    | \$441.00                           | Nov 2022     |
| 364                 | 542    | \$434.00                           | Dec 2022     |
| 25                  | 78     | \$424.00                           | Jan 2023     |
| 25                  | 79     | \$418.00                           | Feb 2023     |
| 25                  | 50     | \$418.00                           | Mar 2023     |