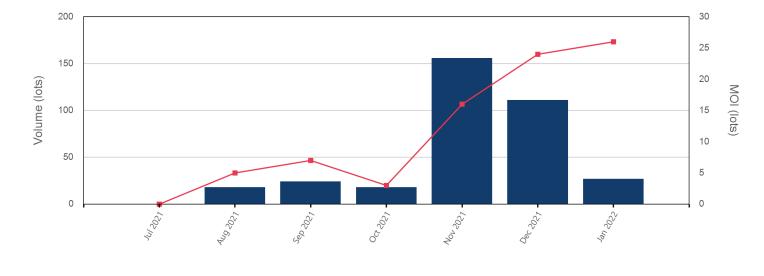

| Volume - Year To date |     |  |
|-----------------------|-----|--|
| Lots                  | 27  |  |
| Tonnes                | 270 |  |

Volume & Futures Market Open Interest (MOI)

Volume

- Max Futures MOI UNA

| End of Month MC | End of Month<br>MOI | Volume | End of Month -<br>Daily Settlement | Prompt Month |
|-----------------|---------------------|--------|------------------------------------|--------------|
| Jan 202         |                     |        | \$445.91                           | Jan 2022     |
| Feb 202         | 6                   | 18     | \$465.00                           | Feb 2022     |
| Mar 202         | 1                   |        | \$461.00                           | Mar 2022     |
| Apr 202         | 3                   | 9      | \$458.00                           | Apr 2022     |
| May 202         |                     |        | \$455.00                           | May 2022     |
| Jun 20          |                     |        | \$400.00                           | Jun 2022     |
| Jul 20          |                     |        | \$400.00                           | Jul 2022     |
| Aug 202         |                     |        | \$400.00                           | Aug 2022     |
| Sep 202         | 2                   |        | \$398.00                           | Sep 2022     |
| Oct 202         |                     |        | \$387.00                           | Oct 2022     |
| Nov 202         |                     |        | \$387.00                           | Nov 2022     |
| Dec 202         |                     |        | \$387.00                           | Dec 2022     |
| Jan 20          |                     |        | \$380.50                           | Jan 2023     |
| Feb 202         |                     |        | \$380.50                           | Feb 2023     |
| Mar 20          |                     |        | \$380.50                           | Mar 2023     |