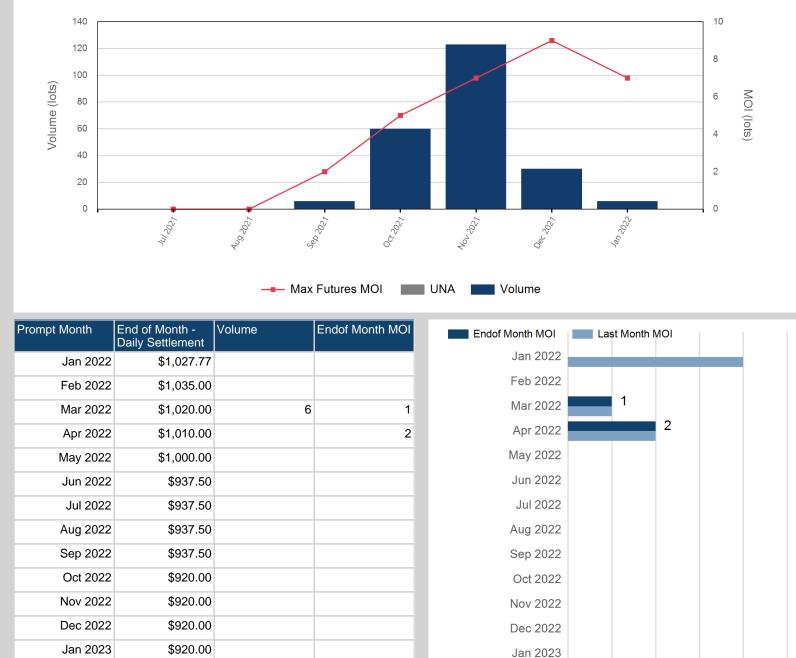

### Monthly Overview - Jan 2022

| Front Month |            |
|-------------|------------|
| Average     | \$1,022.61 |
| Minimum     | \$980.00   |
| Maximum     | \$1,050.00 |

| Volume (Excl UNA) - Jan 2022 |      |  |
|------------------------------|------|--|
| Lots                         | 6    |  |
| Volume - Jan 2               | 2022 |  |
| Lots                         | 6    |  |
| Tonnes                       | 60   |  |

| Volume - Year To date |    |  |
|-----------------------|----|--|
| Lots                  | 6  |  |
| Tonnes                | 60 |  |

© The London Metal Exchange - An HKEX Company. 10 Finsbury Square, London EC2A 1AJ