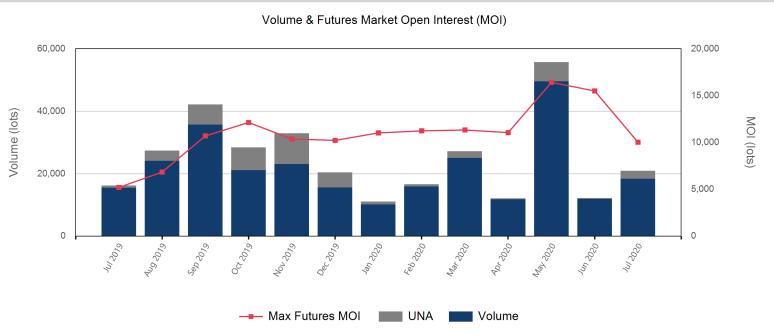

\$550

\$500

\$450

\$400

3rd Month

**Trade Date** 

| Prompt Month | End of Month -<br>Daily Settlement | Volume | Endof Month MOI |
|--------------|------------------------------------|--------|-----------------|
| Jul 2020     | \$457.62                           | 999    |                 |
| Aug 2020     | \$492.50                           | 2,313  | 340             |
| Sep 2020     | \$489.00                           | 2,181  | 148             |
| Oct 2020     | \$482.50                           | 1,835  | 279             |
| Nov 2020     | \$478.00                           | 1,551  | 188             |
| Dec 2020     | \$480.50                           | 1,580  | 144             |
| Jan 2021     | \$472.00                           | 2,291  | 136             |
| Feb 2021     | \$475.00                           | 2,030  | 239             |
| Mar 2021     | \$474.00                           | 1,964  | 209             |
| Apr 2021     | \$471.00                           | 772    | 106             |
| May 2021     | \$468.00                           | 824    | 127             |
| Jun 2021     | \$462.00                           | 969    | 153             |
| Jul 2021     | \$462.50                           | 163    | 27              |
| Aug 2021     | \$463.00                           | 335    | 56              |
| Sep 2021     | \$464.00                           | 90     | 16              |

| Front Month |          |
|-------------|----------|
| Average     | \$451.64 |
| Minimum     | \$438.00 |
| Maximum     | \$463.00 |

| Volume (Excl UNA) - Jul 2020 |         |
|------------------------------|---------|
| Lots                         | 16,897  |
| Volume - Jul 2020            |         |
| Lots                         | 19,897  |
| Tonnes                       | 198,970 |
| Volume - Year To dat         | e       |
| Lots                         | 67,392  |
| Tonnes                       | 673,920 |