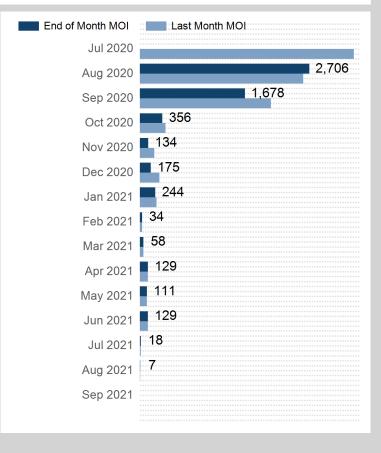

| Prompt Month | End of Month -<br>Daily Settlement | Volume | End of Month<br>MOI |
|--------------|------------------------------------|--------|---------------------|
| Jul 2020     | \$263.03                           | 394    |                     |
| Aug 2020     | \$288.00                           | 5,900  | 2,706               |
| Sep 2020     | \$285.00                           | 8,277  | 1,678               |
| Oct 2020     | \$280.00                           | 3,042  | 356                 |
| Nov 2020     | \$280.00                           | 1,637  | 134                 |
| Dec 2020     | \$276.00                           | 1,473  | 175                 |
| Jan 2021     | \$274.50                           | 117    | 244                 |
| Feb 2021     | \$270.00                           | 21     | 34                  |
| Mar 2021     | \$269.00                           | 9      | 58                  |
| Apr 2021     | \$268.00                           | 3      | 129                 |
| May 2021     | \$268.00                           | 6      | 111                 |
| Jun 2021     | \$267.50                           | 6      | 129                 |
| Jul 2021     | \$267.00                           | 15     | 18                  |
| Aug 2021     | \$266.00                           | 12     | 7                   |
| Sep 2021     | \$266.00                           |        |                     |

| Front Month |          |
|-------------|----------|
| Average     | \$261.89 |
| Minimum     | \$257.00 |
| Maximum     | \$266.50 |

| Volume (Excl UNA) - Jul 2020 |           |  |
|------------------------------|-----------|--|
| Lots                         | 18,350    |  |
|                              |           |  |
| Volume - Jul 2020            |           |  |
| Lots                         | 20,912    |  |
| Tonnes                       | 209,120   |  |
|                              |           |  |
| Volume - Year To date        |           |  |
| Lots                         | 155,507   |  |
| Tonnes                       | 1,555,070 |  |