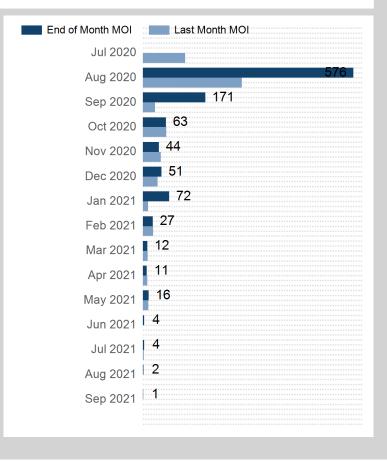

| Prompt Month | End of Month -<br>Daily Settlement | Volume | End of Month<br>MOI |
|--------------|------------------------------------|--------|---------------------|
| Jul 2020     | \$419.00                           | 249    |                     |
| Aug 2020     | \$450.00                           | 1,176  | 576                 |
| Sep 2020     | \$451.00                           | 814    | 171                 |
| Oct 2020     | \$442.50                           | 250    | 63                  |
| Nov 2020     | \$441.00                           | 240    | 44                  |
| Dec 2020     | \$438.50                           | 171    | 51                  |
| Jan 2021     | \$435.50                           | 213    | 72                  |
| Feb 2021     | \$429.00                           | 6      | 27                  |
| Mar 2021     | \$427.00                           | 12     | 12                  |
| Apr 2021     | \$425.00                           | 15     | 11                  |
| May 2021     | \$425.00                           | 15     | 16                  |
| Jun 2021     | \$424.50                           | 21     | 4                   |
| Jul 2021     | \$423.50                           | 15     | 4                   |
| Aug 2021     | \$423.50                           | 15     | 2                   |
| Sep 2021     | \$423.50                           | 3      | 1                   |