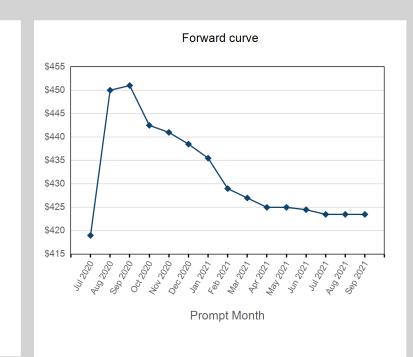

| Prompt Month | End of Month -<br>Daily Settlement | Volume | End of Month<br>MOI |
|--------------|------------------------------------|--------|---------------------|
| Jul 2020     | \$419.00                           | 249    |                     |
| Aug 2020     | \$450.00                           | 1,176  | 576                 |
| Sep 2020     | \$451.00                           | 814    | 171                 |
| Oct 2020     | \$442.50                           | 250    | 63                  |
| Nov 2020     | \$441.00                           | 240    | 44                  |
| Dec 2020     | \$438.50                           | 171    | 51                  |
| Jan 2021     | \$435.50                           | 213    | 72                  |
| Feb 2021     | \$429.00                           | 6      | 27                  |
| Mar 2021     | \$427.00                           | 12     | 12                  |
| Apr 2021     | \$425.00                           | 15     | 11                  |
| May 2021     | \$425.00                           | 15     | 16                  |
| Jun 2021     | \$424.50                           | 21     | 4                   |
| Jul 2021     | \$423.50                           | 15     | 4                   |
| Aug 2021     | \$423.50                           | 15     | 2                   |
| Sep 2021     | \$423.50                           | 3      | 1                   |