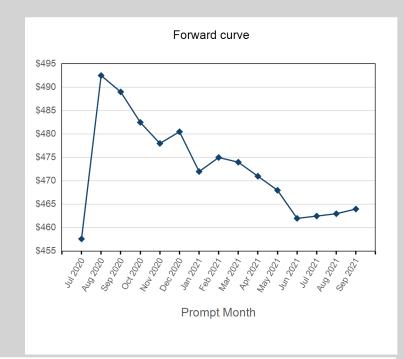

\$550

\$500

\$450

\$400

3rd Month

**Trade Date** 

| Prompt Month | End of Month -<br>Daily Settlement | Volume | Endof Month MOI |
|--------------|------------------------------------|--------|-----------------|
| Jul 2020     | \$457.62                           | 999    |                 |
| Aug 2020     | \$492.50                           | 2,313  | 340             |
| Sep 2020     | \$489.00                           | 2,181  | 148             |
| Oct 2020     | \$482.50                           | 1,835  | 279             |
| Nov 2020     | \$478.00                           | 1,551  | 188             |
| Dec 2020     | \$480.50                           | 1,580  | 144             |
| Jan 2021     | \$472.00                           | 2,291  | 136             |
| Feb 2021     | \$475.00                           | 2,030  | 239             |
| Mar 2021     | \$474.00                           | 1,964  | 209             |
| Apr 2021     | \$471.00                           | 772    | 106             |
| May 2021     | \$468.00                           | 824    | 127             |
| Jun 2021     | \$462.00                           | 969    | 153             |
| Jul 2021     | \$462.50                           | 163    | 27              |
| Aug 2021     | \$463.00                           | 335    | 56              |
| Sep 2021     | \$464.00                           | 90     | 16              |

| Front Month |          |
|-------------|----------|
| Average     | \$451.64 |
| Minimum     | \$438.00 |
| Maximum     | \$463.00 |

| Volume (Excl UNA) - Jul 2020 |         |
|------------------------------|---------|
| Lots                         | 16,897  |
| Volume - Jul 2020            |         |
| Lots                         | 19,897  |
| Tonnes                       | 198,970 |
| Volume - Year To dat         | e       |
| Lots                         | 67,392  |
| Tonnes                       | 673,920 |