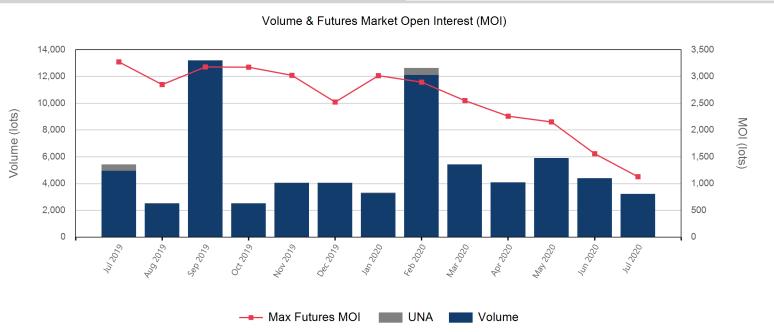

| Front Month |          |
|-------------|----------|
| Average     | \$418.63 |
| Minimum     | \$410.00 |
| Maximum     | \$427.50 |

| Volume (Excl UNA) - Jul 2020 |         |  |
|------------------------------|---------|--|
| Lots                         | 3,215   |  |
| 2010                         | 0,210   |  |
| Volume - Jul 2020            |         |  |
| Lots                         | 3,215   |  |
| Tonnes                       | 32,150  |  |
|                              |         |  |
| Volume - Year To date        |         |  |
| Lots                         | 38,957  |  |
| Tonnes                       | 389,570 |  |