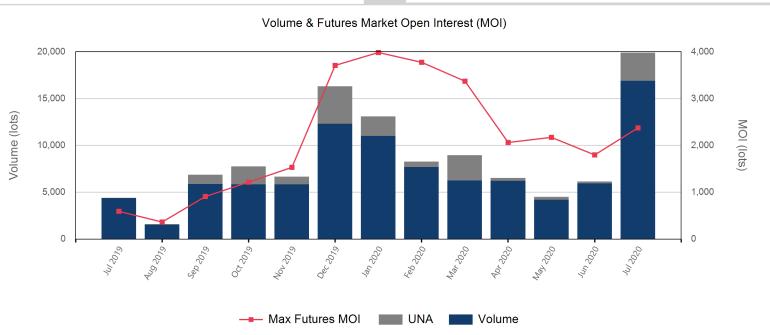

| Front Month |          |
|-------------|----------|
| Average     | \$261.89 |
| Minimum     | \$257.00 |
| Maximum     | \$266.50 |

| Volume (Excl UNA) - Jul 2020 |           |  |
|------------------------------|-----------|--|
| Lots                         | 18,350    |  |
|                              |           |  |
| Volume - Jul 2020            |           |  |
| Lots                         | 20,912    |  |
| Tonnes                       | 209,120   |  |
|                              |           |  |
| Volume - Year To date        |           |  |
| Lots                         | 155,507   |  |
| Tonnes                       | 1,555,070 |  |