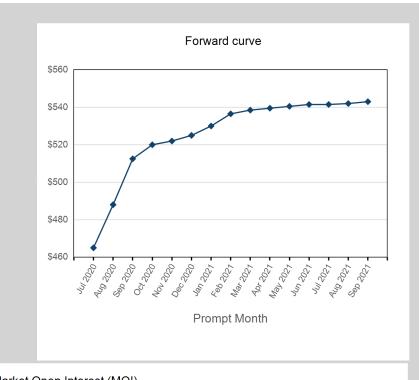

\$650

\$600

\$550

\$500

3rd Month

**Trade Date** 

| Prompt Month | End of Month -<br>Daily Settlement | Volume | Endof Month MOI |
|--------------|------------------------------------|--------|-----------------|
| Jul 2020     | \$465.00                           | 255    |                 |
| Aug 2020     | \$488.00                           | 903    | 133             |
| Sep 2020     | \$512.50                           | 303    | 118             |
| Oct 2020     | \$520.00                           | 105    | 186             |
| Nov 2020     | \$522.00                           | 267    | 135             |
| Dec 2020     | \$525.00                           | 96     | 113             |
| Jan 2021     | \$530.00                           | 129    | 29              |
| Feb 2021     | \$536.50                           | 24     | 7               |
| Mar 2021     | \$538.50                           | 18     | 0               |
| Apr 2021     | \$539.50                           | 6      | 0               |
| May 2021     | \$540.50                           |        | 0               |
| Jun 2021     | \$541.50                           | 12     | 0               |
| Jul 2021     | \$541.50                           | 6      | 2               |
| Aug 2021     | \$542.00                           | 24     | 2               |
| Sep 2021     | \$543.00                           |        |                 |