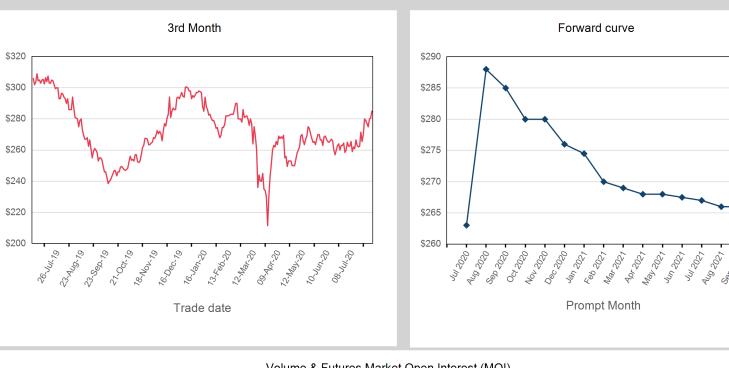

| Prompt Month | End of Month -<br>Daily Settlement | Volume | End of Month<br>MOI |
|--------------|------------------------------------|--------|---------------------|
| Jul 2020     | \$263.03                           | 394    |                     |
| Aug 2020     | \$288.00                           | 5,900  | 2,706               |
| Sep 2020     | \$285.00                           | 8,277  | 1,678               |
| Oct 2020     | \$280.00                           | 3,042  | 356                 |
| Nov 2020     | \$280.00                           | 1,637  | 134                 |
| Dec 2020     | \$276.00                           | 1,473  | 175                 |
| Jan 2021     | \$274.50                           | 117    | 244                 |
| Feb 2021     | \$270.00                           | 21     | 34                  |
| Mar 2021     | \$269.00                           | 9      | 58                  |
| Apr 2021     | \$268.00                           | 3      | 129                 |
| May 2021     | \$268.00                           | 6      | 111                 |
| Jun 2021     | \$267.50                           | 6      | 129                 |
| Jul 2021     | \$267.00                           | 15     | 18                  |
| Aug 2021     | \$266.00                           | 12     | 7                   |
| Sep 2021     | \$266.00                           |        |                     |