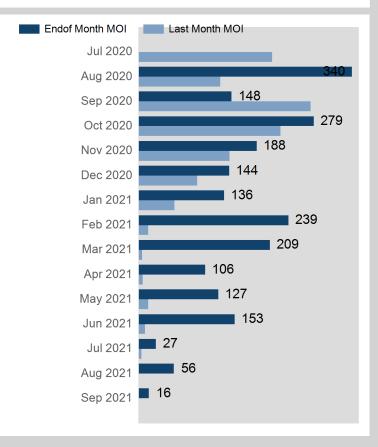

\$550

\$500

\$450

\$400

3rd Month

**Trade Date** 

| Prompt Month | End of Month -<br>Daily Settlement | Volume | Endof Month MOI |
|--------------|------------------------------------|--------|-----------------|
| Jul 2020     | \$457.62                           | 999    |                 |
| Aug 2020     | \$492.50                           | 2,313  | 340             |
| Sep 2020     | \$489.00                           | 2,181  | 148             |
| Oct 2020     | \$482.50                           | 1,835  | 279             |
| Nov 2020     | \$478.00                           | 1,551  | 188             |
| Dec 2020     | \$480.50                           | 1,580  | 144             |
| Jan 2021     | \$472.00                           | 2,291  | 136             |
| Feb 2021     | \$475.00                           | 2,030  | 239             |
| Mar 2021     | \$474.00                           | 1,964  | 209             |
| Apr 2021     | \$471.00                           | 772    | 106             |
| May 2021     | \$468.00                           | 824    | 127             |
| Jun 2021     | \$462.00                           | 969    | 153             |
| Jul 2021     | \$462.50                           | 163    | 27              |
| Aug 2021     | \$463.00                           | 335    | 56              |
| Sep 2021     | \$464.00                           | 90     | 16              |

| Endof Month MOI | Last Month MOI |
|-----------------|----------------|
| Jul 2020        |                |
| Aug 2020        | 133            |
| Sep 2020        | 118            |
| Oct 2020        | 186            |
| Nov 2020        | 135            |
| Dec 2020        | 113            |
| Jan 2021        | 29             |
| Feb 2021        | 7              |
| Mar 2021        | 0              |
| Apr 2021        | 0              |
| May 2021        | 0              |
| Jun 2021        | 0              |
| Jul 2021        | 2              |
| Aug 2021        | 2              |
| Sep 2021        |                |
|                 |                |