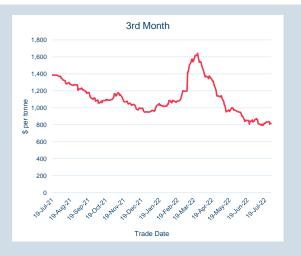

| Front Month |          |
|-------------|----------|
| Average     | \$906.29 |
| Minimum     | \$887.50 |
| Maximum     | \$942.50 |
|             |          |

| VOIUME (ex UNA)  | Jul-2022 |
|------------------|----------|
| Lots             | 21       |
|                  |          |
| Volume (inc UNA) | Jul-2022 |
| Lots             | 21       |
| Tonnes           |          |

| Front Month |          |
|-------------|----------|
| Average     | \$829.55 |
| Minimum     | \$806.00 |
| Maximum     | \$873.50 |
|             |          |

| Volume (ex UNA)  | Jul-2022 |
|------------------|----------|
| Lots             | 6        |
|                  |          |
| Volume (inc UNA) | Jul-2022 |
| Lots             | 6        |
| Tonnes           | 60       |
|                  |          |