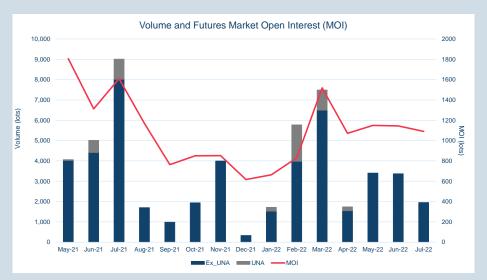

| Front Month |          |
|-------------|----------|
| Average     | \$614.18 |
| Minimum     | \$593.50 |
| Maximum     | \$656.00 |
|             |          |

| VOIUME (ex UNA)  | Jul-2022 |
|------------------|----------|
| Lots             | 1,953    |
|                  |          |
| Volume (inc UNA) | Jul-2022 |
| Lots             | 1,953    |
| Tonnes           | 19,530   |
|                  |          |

| Volume | Year To Date |
|--------|--------------|
| Lots   | 25,454       |
| Tonnos | 254 540      |

| Prompt<br>Month | nd of Month -<br>ily Settlement | Volume | End of<br>Month - MOI |
|-----------------|---------------------------------|--------|-----------------------|
| Jul-22          | \$<br>890.50                    | -      | -                     |
| Aug-22          | \$<br>862.50                    | 15     | 5                     |
| Sep-22          | \$<br>872.50                    | _      | 1                     |
| Oct-22          | \$<br>877.50                    | 6      | 2                     |
| Nov-22          | \$<br>882.50                    | _      | _                     |
| Dec-22          | \$<br>882.50                    | _      | _                     |
| Jan-23          | \$<br>882.50                    | -      | -                     |
| Feb-23          | \$<br>882.50                    | -      | -                     |
| Mar-23          | \$<br>882.50                    | -      | -                     |
| Apr-23          | \$<br>882.50                    | -      | -                     |
| May-23          | \$<br>882.50                    | -      | -                     |
| Jun-23          | \$<br>882.50                    | -      | -                     |
| Jul-23          | \$<br>882.50                    | -      | -                     |
| Aug-23          | \$<br>882.50                    | -      | -                     |
| Sep-23          | \$<br>882.50                    | -      | -                     |
|                 |                                 |        |                       |