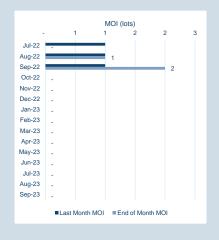

| Volume | Year To Date |
|--------|--------------|
| Lots   | 25,454       |
| Tonnos | 254 540      |

| Prompt<br>Month | nd of Month -<br>ily Settlement | Volume | End of<br>Month - MOI |
|-----------------|---------------------------------|--------|-----------------------|
| Jul-22          | \$<br>890.50                    | -      | -                     |
| Aug-22          | \$<br>862.50                    | 15     | 5                     |
| Sep-22          | \$<br>872.50                    | _      | 1                     |
| Oct-22          | \$<br>877.50                    | 6      | 2                     |
| Nov-22          | \$<br>882.50                    | _      | _                     |
| Dec-22          | \$<br>882.50                    | _      | _                     |
| Jan-23          | \$<br>882.50                    | -      | -                     |
| Feb-23          | \$<br>882.50                    | -      | -                     |
| Mar-23          | \$<br>882.50                    | -      | -                     |
| Apr-23          | \$<br>882.50                    | -      | -                     |
| May-23          | \$<br>882.50                    | -      | -                     |
| Jun-23          | \$<br>882.50                    | -      | -                     |
| Jul-23          | \$<br>882.50                    | -      | -                     |
| Aug-23          | \$<br>882.50                    | -      | -                     |
| Sep-23          | \$<br>882.50                    | -      | -                     |
|                 |                                 |        |                       |