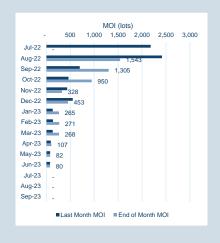

| Volume | Year To Date |
|--------|--------------|
| Lots   | 423          |
| Tonnes | 4 230        |

| Prompt | Er  | nd of Month - | Volume    | End of      |
|--------|-----|---------------|-----------|-------------|
| Month  | Dai | ly Settlement | (inc UNA) | Month - MOI |
| Jul-22 | \$  | 386.85        | 10,096    | -           |
| Aug-22 | \$  | 348.00        | 20,015    | 1,543       |
| Sep-22 | \$  | 351.00        | 12,741    | 1,305       |
| Oct-22 | \$  | 349.50        | 3,711     | 950         |
| Nov-22 | \$  | 350.00        | 796       | 328         |
| Dec-22 | \$  | 350.00        | 638       | 453         |
| Jan-23 | \$  | 350.00        | 399       | 265         |
| Feb-23 | \$  | 350.00        | 419       | 271         |
| Mar-23 | \$  | 350.00        | 409       | 268         |
| Apr-23 | \$  | 350.00        | 40        | 107         |
| May-23 | \$  | 349.00        | 37        | 82          |
| Jun-23 | \$  | 346.00        | 30        | 80          |
| Jul-23 | \$  | 345.50        | -         | -           |
| Aug-23 | \$  | 345.50        | -         | -           |
| Sep-23 | \$  | 345.50        | -         | -           |