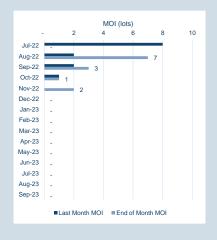

#### Monthly Overview - Jul-22

| Prompt<br>Month | d of Month -<br>/ Settlement | Volume | End of<br>Month - MOI |
|-----------------|------------------------------|--------|-----------------------|
| Jul-22          | \$<br>352.90                 | 12     | -                     |
| Aug-22          | \$<br>342.00                 | 24     | 7                     |
| Sep-22          | \$<br>342.00                 | 15     | 3                     |
| Oct-22          | \$<br>342.00                 | 3      | 1                     |
| Nov-22          | \$<br>342.00                 | 12     | 2                     |
| Dec-22          | \$<br>342.00                 | _      | _                     |
| Jan-23          | \$<br>342.00                 | -      | _                     |
| Feb-23          | \$<br>342.00                 | -      | _                     |
| Mar-23          | \$<br>342.00                 | -      | _                     |
| Apr-23          | \$<br>342.00                 | -      | _                     |
| May-23          | \$<br>342.00                 | -      | -                     |
| Jun-23          | \$<br>342.00                 | -      | -                     |
| Jul-23          | \$<br>342.00                 | -      | -                     |
| Aug-23          | \$<br>342.00                 | -      | -                     |
| Sep-23          | \$<br>342.00                 | -      | -                     |
| · ·             |                              |        |                       |