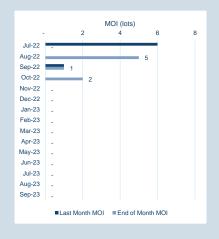

| Volume | Year To Date |
|--------|--------------|
| Lots   | 25,454       |
| Tonnos | 254 540      |

| Prompt<br>Month | nd of Month -<br>ily Settlement | Volume | End of<br>Month - MOI |
|-----------------|---------------------------------|--------|-----------------------|
| Jul-22          | \$<br>890.50                    | -      | -                     |
| Aug-22          | \$<br>862.50                    | 15     | 5                     |
| Sep-22          | \$<br>872.50                    | _      | 1                     |
| Oct-22          | \$<br>877.50                    | 6      | 2                     |
| Nov-22          | \$<br>882.50                    | _      | _                     |
| Dec-22          | \$<br>882.50                    | _      | _                     |
| Jan-23          | \$<br>882.50                    | -      | -                     |
| Feb-23          | \$<br>882.50                    | -      | -                     |
| Mar-23          | \$<br>882.50                    | -      | -                     |
| Apr-23          | \$<br>882.50                    | -      | -                     |
| May-23          | \$<br>882.50                    | -      | -                     |
| Jun-23          | \$<br>882.50                    | -      | -                     |
| Jul-23          | \$<br>882.50                    | -      | -                     |
| Aug-23          | \$<br>882.50                    | -      | -                     |
| Sep-23          | \$<br>882.50                    | -      | -                     |
|                 |                                 |        |                       |