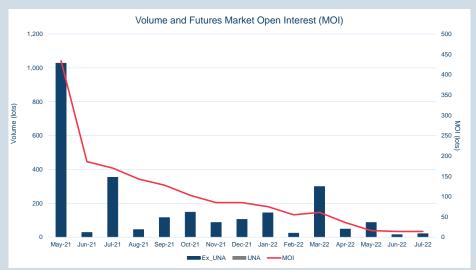

| Front Month |          |
|-------------|----------|
| Average     | \$614.18 |
| Minimum     | \$593.50 |
| Maximum     | \$656.00 |
|             |          |

| VOIUME (ex UNA)  | Jul-2022 |
|------------------|----------|
| Lots             | 1,953    |
|                  |          |
| Volume (inc UNA) | Jul-2022 |
| Lots             | 1,953    |
| Tonnes           | 19,530   |
|                  |          |

| Volume | Year To Date |
|--------|--------------|
| Lots   | 25,454       |
| Tonnos | 254 540      |

| Prompt<br>Month | nd of Month -<br>ily Settlement | Volume | End of<br>Month - MOI |
|-----------------|---------------------------------|--------|-----------------------|
| Jul-22          | \$<br>890.50                    | -      | -                     |
| Aug-22          | \$<br>862.50                    | 15     | 5                     |
| Sep-22          | \$<br>872.50                    | _      | 1                     |
| Oct-22          | \$<br>877.50                    | 6      | 2                     |
| Nov-22          | \$<br>882.50                    | _      | _                     |
| Dec-22          | \$<br>882.50                    | _      | _                     |
| Jan-23          | \$<br>882.50                    | -      | -                     |
| Feb-23          | \$<br>882.50                    | -      | -                     |
| Mar-23          | \$<br>882.50                    | -      | -                     |
| Apr-23          | \$<br>882.50                    | -      | -                     |
| May-23          | \$<br>882.50                    | -      | -                     |
| Jun-23          | \$<br>882.50                    | -      | -                     |
| Jul-23          | \$<br>882.50                    | -      | -                     |
| Aug-23          | \$<br>882.50                    | -      | -                     |
| Sep-23          | \$<br>882.50                    | -      | -                     |
|                 |                                 |        |                       |