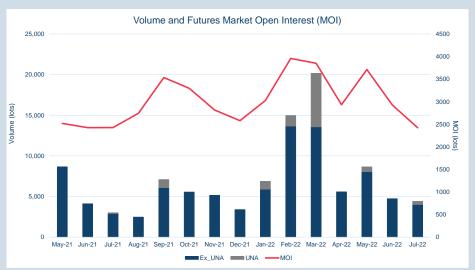

| Front Month |          |
|-------------|----------|
| Average     | \$681.77 |
| Minimum     | \$669.00 |
| Maximum     | \$692.50 |
|             |          |

| VOIUME (ex UNA)  | Jul-2022 |
|------------------|----------|
| Lots             | 4,011    |
|                  |          |
| Volume (inc UNA) | Jul-2022 |
| Lots             | 4,411    |
| Tonnes           | 44,110   |
|                  |          |

| Volume | Year To Date |
|--------|--------------|
| Lots   | 65,394       |
| Tonnos | 653 940      |

| Prompt | E  | nd of Month -  | Valuesa   | End of      |
|--------|----|----------------|-----------|-------------|
| •      |    |                | Volume    |             |
| Month  | υa | ily Settlement | (inc UNA) | Month - MOI |
| Jul-22 | \$ | 464.50         | 6         | -           |
| Aug-22 | \$ | 458.50         | 24        | 6           |
| Sep-22 | \$ | 456.00         | 15        | 1           |
| Oct-22 | \$ | 456.00         | 33        | 2           |
| Nov-22 | \$ | 454.00         | 3         | -           |
| Dec-22 | \$ | 454.00         | -         | -           |
| Jan-23 | \$ | 454.00         | -         | -           |
| Feb-23 | \$ | 454.00         | -         | -           |
| Mar-23 | \$ | 454.00         | -         | -           |
| Apr-23 | \$ | 454.00         | -         | -           |
| May-23 | \$ | 454.00         | -         | -           |
| Jun-23 | \$ | 454.00         | -         | -           |
| Jul-23 | \$ | 454.00         | -         | -           |
| Aug-23 | \$ | 454.00         | -         | -           |
| Sep-23 | \$ | 454.00         | -         | -           |
| •      |    |                |           |             |