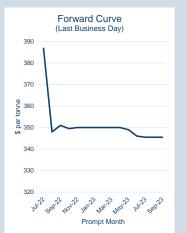

| Volume | Year To Date |
|--------|--------------|
| Lots   | 423          |
| Tonnes | 4 230        |

| Prompt | Er  | nd of Month - | Volume    | End of      |
|--------|-----|---------------|-----------|-------------|
| Month  | Dai | ly Settlement | (inc UNA) | Month - MOI |
| Jul-22 | \$  | 386.85        | 10,096    | -           |
| Aug-22 | \$  | 348.00        | 20,015    | 1,543       |
| Sep-22 | \$  | 351.00        | 12,741    | 1,305       |
| Oct-22 | \$  | 349.50        | 3,711     | 950         |
| Nov-22 | \$  | 350.00        | 796       | 328         |
| Dec-22 | \$  | 350.00        | 638       | 453         |
| Jan-23 | \$  | 350.00        | 399       | 265         |
| Feb-23 | \$  | 350.00        | 419       | 271         |
| Mar-23 | \$  | 350.00        | 409       | 268         |
| Apr-23 | \$  | 350.00        | 40        | 107         |
| May-23 | \$  | 349.00        | 37        | 82          |
| Jun-23 | \$  | 346.00        | 30        | 80          |
| Jul-23 | \$  | 345.50        | -         | -           |
| Aug-23 | \$  | 345.50        | -         | -           |
| Sep-23 | \$  | 345.50        | -         | -           |

| \$392.66 |
|----------|
| \$380.00 |
| \$405.50 |
|          |

| Volume (ex UNA)  | Jul-2022          |
|------------------|-------------------|
| Lots             | 43,655            |
|                  |                   |
| Volume (inc UNA) | Jul-2022          |
|                  |                   |
| Lots             | 49,331            |
| Lots<br>Tonnes   | 49,331<br>493,310 |