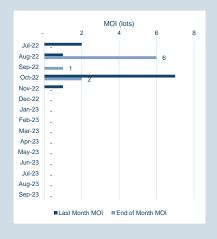

| Volume | Year To Date |
|--------|--------------|
| Lots   | 65,394       |
| Tonnos | 653 940      |

| Prompt | E  | nd of Month -  | Valuesa   | End of      |
|--------|----|----------------|-----------|-------------|
| •      |    |                | Volume    |             |
| Month  | υa | ily Settlement | (inc UNA) | Month - MOI |
| Jul-22 | \$ | 464.50         | 6         | -           |
| Aug-22 | \$ | 458.50         | 24        | 6           |
| Sep-22 | \$ | 456.00         | 15        | 1           |
| Oct-22 | \$ | 456.00         | 33        | 2           |
| Nov-22 | \$ | 454.00         | 3         | -           |
| Dec-22 | \$ | 454.00         | -         | -           |
| Jan-23 | \$ | 454.00         | -         | -           |
| Feb-23 | \$ | 454.00         | -         | -           |
| Mar-23 | \$ | 454.00         | -         | -           |
| Apr-23 | \$ | 454.00         | -         | -           |
| May-23 | \$ | 454.00         | -         | -           |
| Jun-23 | \$ | 454.00         | -         | -           |
| Jul-23 | \$ | 454.00         | -         | -           |
| Aug-23 | \$ | 454.00         | -         | -           |
| Sep-23 | \$ | 454.00         | -         | -           |
| •      |    |                |           |             |