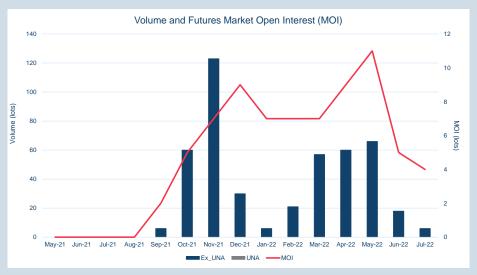

| Volume | Year To Date |
|--------|--------------|
| Lots   | 25,454       |
| Tonnos | 254 540      |

| Prompt<br>Month | nd of Month -<br>ily Settlement | Volume | End of<br>Month - MOI |
|-----------------|---------------------------------|--------|-----------------------|
| Jul-22          | \$<br>890.50                    | -      | -                     |
| Aug-22          | \$<br>862.50                    | 15     | 5                     |
| Sep-22          | \$<br>872.50                    | _      | 1                     |
| Oct-22          | \$<br>877.50                    | 6      | 2                     |
| Nov-22          | \$<br>882.50                    | _      | _                     |
| Dec-22          | \$<br>882.50                    | _      | _                     |
| Jan-23          | \$<br>882.50                    | -      | -                     |
| Feb-23          | \$<br>882.50                    | -      | -                     |
| Mar-23          | \$<br>882.50                    | -      | -                     |
| Apr-23          | \$<br>882.50                    | -      | -                     |
| May-23          | \$<br>882.50                    | -      | -                     |
| Jun-23          | \$<br>882.50                    | -      | -                     |
| Jul-23          | \$<br>882.50                    | -      | -                     |
| Aug-23          | \$<br>882.50                    | -      | -                     |
| Sep-23          | \$<br>882.50                    | -      | -                     |
|                 |                                 |        |                       |