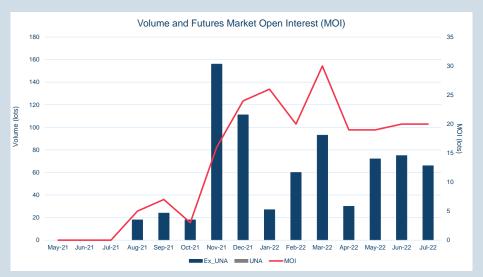

#### Monthly Overview - Jul-22

| Prompt<br>Month | d of Month -<br>/ Settlement | Volume | End of<br>Month - MOI |
|-----------------|------------------------------|--------|-----------------------|
| Jul-22          | \$<br>352.90                 | 12     | -                     |
| Aug-22          | \$<br>342.00                 | 24     | 7                     |
| Sep-22          | \$<br>342.00                 | 15     | 3                     |
| Oct-22          | \$<br>342.00                 | 3      | 1                     |
| Nov-22          | \$<br>342.00                 | 12     | 2                     |
| Dec-22          | \$<br>342.00                 | _      | _                     |
| Jan-23          | \$<br>342.00                 | -      | _                     |
| Feb-23          | \$<br>342.00                 | -      | _                     |
| Mar-23          | \$<br>342.00                 | -      | _                     |
| Apr-23          | \$<br>342.00                 | -      | _                     |
| May-23          | \$<br>342.00                 | -      | -                     |
| Jun-23          | \$<br>342.00                 | -      | -                     |
| Jul-23          | \$<br>342.00                 | -      | -                     |
| Aug-23          | \$<br>342.00                 | -      | -                     |
| Sep-23          | \$<br>342.00                 | -      | -                     |
| · ·             |                              |        |                       |

| 40 |
|----|
| 16 |
| 90 |
| 00 |
| Ç  |

| Volume (ex UNA)  | Jul-2022 |
|------------------|----------|
| Lots             | 66       |
|                  |          |
| Volume (inc UNA) | Jul-2022 |
| Lots             | 66       |
| Tonnes           | 660      |
|                  |          |