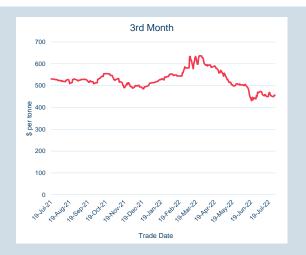

| Front Month |          |
|-------------|----------|
| Average     | \$681.77 |
| Minimum     | \$669.00 |
| Maximum     | \$692.50 |
|             |          |

| VOIUME (ex UNA)  | Jul-2022 |
|------------------|----------|
| Lots             | 4,011    |
|                  |          |
| Volume (inc UNA) | Jul-2022 |
| Lots             | 4,411    |
| Tonnes           | 44,110   |
|                  |          |