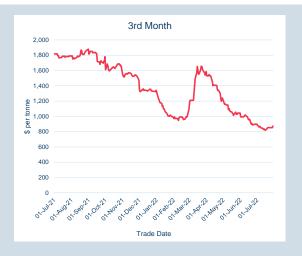

| Front Month |          |
|-------------|----------|
| Average     | \$614.18 |
| Minimum     | \$593.50 |
| Maximum     | \$656.00 |
|             |          |

| VOIUME (ex UNA)  | Jul-2022 |
|------------------|----------|
| Lots             | 1,953    |
|                  |          |
| Volume (inc UNA) | Jul-2022 |
| Lots             | 1,953    |
| Tonnes           | 19,530   |
|                  |          |