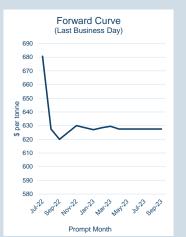

#### Monthly Overview - Jul-22

| Prompt | End  | d of Month - | Volume    | End of      |
|--------|------|--------------|-----------|-------------|
| Month  | Dail | y Settlement | (inc UNA) | Month - MOI |
| Jul-22 | \$   | 680.71       | 1,362     | -           |
| Aug-22 | \$   | 627.50       | 1,357     | 593         |
| Sep-22 | \$   | 620.00       | 1,394     | 448         |
| Oct-22 | \$   | 625.00       | 76        | 237         |
| Nov-22 | \$   | 630.00       | 86        | 165         |
| Dec-22 | \$   | 628.50       | 82        | 323         |
| Jan-23 | \$   | 627.00       | 13        | 118         |
| Feb-23 | \$   | 628.50       | 12        | 5           |
| Mar-23 | \$   | 629.50       | 3         | 7           |
| Apr-23 | \$   | 627.50       | 16        | 4           |
| May-23 | \$   | 627.50       | 10        | 2           |
| Jun-23 | \$   | 627.50       | -         | 1           |
| Jul-23 | \$   | 627.50       | -         | 2           |
| Aug-23 | \$   | 627.50       | -         | -           |
| Sep-23 | \$   | 627.50       | -         | -           |
|        |      |              |           |             |