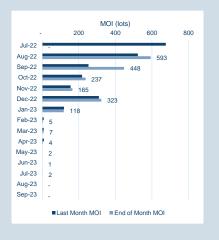

#### Monthly Overview - Jul-22

| Prompt | End  | d of Month - | Volume    | End of      |
|--------|------|--------------|-----------|-------------|
| Month  | Dail | y Settlement | (inc UNA) | Month - MOI |
| Jul-22 | \$   | 680.71       | 1,362     | -           |
| Aug-22 | \$   | 627.50       | 1,357     | 593         |
| Sep-22 | \$   | 620.00       | 1,394     | 448         |
| Oct-22 | \$   | 625.00       | 76        | 237         |
| Nov-22 | \$   | 630.00       | 86        | 165         |
| Dec-22 | \$   | 628.50       | 82        | 323         |
| Jan-23 | \$   | 627.00       | 13        | 118         |
| Feb-23 | \$   | 628.50       | 12        | 5           |
| Mar-23 | \$   | 629.50       | 3         | 7           |
| Apr-23 | \$   | 627.50       | 16        | 4           |
| May-23 | \$   | 627.50       | 10        | 2           |
| Jun-23 | \$   | 627.50       | -         | 1           |
| Jul-23 | \$   | 627.50       | -         | 2           |
| Aug-23 | \$   | 627.50       | -         | -           |
| Sep-23 | \$   | 627.50       | -         | -           |
|        |      |              |           |             |