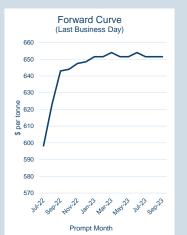

| Volume | Year To Date |
|--------|--------------|
| Lots   | 254,954      |
| Tonnes | 2,549,540    |

| Prompt | En   | d of Month - | Volume    | End of      |
|--------|------|--------------|-----------|-------------|
| Month  | Dail | y Settlement | (inc UNA) | Month - MOI |
| Jul-22 | \$   | 598.25       | 831       | -           |
| Aug-22 | \$   | 623.00       | 460       | 220         |
| Sep-22 | \$   | 643.00       | 238       | 92          |
| Oct-22 | \$   | 644.00       | 176       | 78          |
| Nov-22 | \$   | 647.50       | 167       | 75          |
| Dec-22 | \$   | 648.50       | 6         | 22          |
| Jan-23 | \$   | 651.50       | 24        | 10          |
| Feb-23 | \$   | 651.50       | 6         | 10          |
| Mar-23 | \$   | 654.00       | 3         | 17          |
| Apr-23 | \$   | 651.50       | 20        | 12          |
| May-23 | \$   | 651.50       | 16        | 14          |
| Jun-23 | \$   | 654.00       | 6         | 3           |
| Jul-23 | \$   | 651.50       | -         | -           |
| Aug-23 | \$   | 651.50       | -         | -           |
| Sep-23 | \$   | 651.50       | -         | -           |
|        |      |              |           |             |