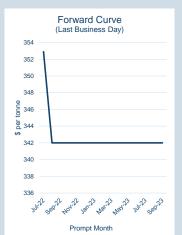

#### Monthly Overview - Jul-22

| Prompt<br>Month | d of Month -<br>/ Settlement | Volume | End of<br>Month - MOI |
|-----------------|------------------------------|--------|-----------------------|
| Jul-22          | \$<br>352.90                 | 12     | -                     |
| Aug-22          | \$<br>342.00                 | 24     | 7                     |
| Sep-22          | \$<br>342.00                 | 15     | 3                     |
| Oct-22          | \$<br>342.00                 | 3      | 1                     |
| Nov-22          | \$<br>342.00                 | 12     | 2                     |
| Dec-22          | \$<br>342.00                 | _      | _                     |
| Jan-23          | \$<br>342.00                 | -      | _                     |
| Feb-23          | \$<br>342.00                 | -      | _                     |
| Mar-23          | \$<br>342.00                 | -      | _                     |
| Apr-23          | \$<br>342.00                 | -      | _                     |
| May-23          | \$<br>342.00                 | -      | -                     |
| Jun-23          | \$<br>342.00                 | -      | -                     |
| Jul-23          | \$<br>342.00                 | -      | -                     |
| Aug-23          | \$<br>342.00                 | -      | -                     |
| Sep-23          | \$<br>342.00                 | -      | -                     |
| · ·             |                              |        |                       |