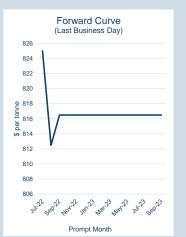

| Volume | Year To Date |
|--------|--------------|
| Lots   | 25,454       |
| Tonnos | 254 540      |

| Prompt<br>Month | nd of Month -<br>ily Settlement | Volume | End of<br>Month - MOI |
|-----------------|---------------------------------|--------|-----------------------|
| Jul-22          | \$<br>890.50                    | -      | -                     |
| Aug-22          | \$<br>862.50                    | 15     | 5                     |
| Sep-22          | \$<br>872.50                    | _      | 1                     |
| Oct-22          | \$<br>877.50                    | 6      | 2                     |
| Nov-22          | \$<br>882.50                    | _      | _                     |
| Dec-22          | \$<br>882.50                    | _      | _                     |
| Jan-23          | \$<br>882.50                    | -      | -                     |
| Feb-23          | \$<br>882.50                    | -      | -                     |
| Mar-23          | \$<br>882.50                    | -      | -                     |
| Apr-23          | \$<br>882.50                    | -      | -                     |
| May-23          | \$<br>882.50                    | -      | -                     |
| Jun-23          | \$<br>882.50                    | -      | -                     |
| Jul-23          | \$<br>882.50                    | -      | -                     |
| Aug-23          | \$<br>882.50                    | -      | -                     |
| Sep-23          | \$<br>882.50                    | -      | -                     |
|                 |                                 |        |                       |

| Front Month |          |
|-------------|----------|
| Average     | \$906.29 |
| Minimum     | \$887.50 |
| Maximum     | \$942.50 |
|             |          |

| VOIUME (ex UNA)  | Jul-2022 |
|------------------|----------|
| Lots             | 21       |
|                  |          |
| Volume (inc UNA) | Jul-2022 |
| Lots             | 21       |
| Tonnes           |          |

| Volume | Year To Date |
|--------|--------------|
| Lots   | 638          |
| Tonnes | 6,380        |

| Prompt<br>Month | nd of Month -<br>ily Settlement | Volume<br>(inc UNA) | End of<br>Month - MOI |
|-----------------|---------------------------------|---------------------|-----------------------|
| Jul-22          | \$<br>825.02                    | -                   | -                     |
| Aug-22          | \$<br>812.50                    | -                   | 1                     |
| Sep-22          | \$<br>816.50                    | 6                   | 2                     |
| Oct-22          | \$<br>816.50                    | -                   | -                     |
| Nov-22          | \$<br>816.50                    | -                   | -                     |
| Dec-22          | \$<br>816.50                    | -                   | -                     |
| Jan-23          | \$<br>816.50                    | -                   | -                     |
| Feb-23          | \$<br>816.50                    | -                   | -                     |
| Mar-23          | \$<br>816.50                    | -                   | -                     |
| Apr-23          | \$<br>816.50                    | -                   | -                     |
| May-23          | \$<br>816.50                    | -                   | -                     |
| Jun-23          | \$<br>816.50                    | -                   | -                     |
| Jul-23          | \$<br>816.50                    | -                   | -                     |
| Aug-23          | \$<br>816.50                    | -                   | -                     |
| Sep-23          | \$<br>816.50                    | -                   | -                     |
|                 |                                 |                     |                       |

| Front Month |          |
|-------------|----------|
| Average     | \$829.55 |
| Minimum     | \$806.00 |
| Maximum     | \$873.50 |
|             |          |

| Volume (ex UNA)  | Jul-2022 |
|------------------|----------|
| Lots             | 6        |
|                  |          |
| Volume (inc UNA) | Jul-2022 |
| Lots             | 6        |
| Tonnes           | 60       |
|                  |          |