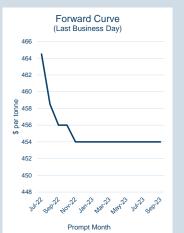

| Volume | Year To Date |
|--------|--------------|
| Lots   | 65,394       |
| Tonnos | 653 940      |

| Prompt | E  | nd of Month -  | Valuesa   | End of      |
|--------|----|----------------|-----------|-------------|
| •      |    |                | Volume    |             |
| Month  | υa | ily Settlement | (inc UNA) | Month - MOI |
| Jul-22 | \$ | 464.50         | 6         | -           |
| Aug-22 | \$ | 458.50         | 24        | 6           |
| Sep-22 | \$ | 456.00         | 15        | 1           |
| Oct-22 | \$ | 456.00         | 33        | 2           |
| Nov-22 | \$ | 454.00         | 3         | -           |
| Dec-22 | \$ | 454.00         | -         | -           |
| Jan-23 | \$ | 454.00         | -         | -           |
| Feb-23 | \$ | 454.00         | -         | -           |
| Mar-23 | \$ | 454.00         | -         | -           |
| Apr-23 | \$ | 454.00         | -         | -           |
| May-23 | \$ | 454.00         | -         | -           |
| Jun-23 | \$ | 454.00         | -         | -           |
| Jul-23 | \$ | 454.00         | -         | -           |
| Aug-23 | \$ | 454.00         | -         | -           |
| Sep-23 | \$ | 454.00         | -         | -           |
| •      |    |                |           |             |

| Front Month |          |
|-------------|----------|
| Average     | \$464.19 |
| Minimum     | \$453.00 |
| Maximum     | \$476.00 |
|             |          |

| Volume (ex UNA)  | Jul-2022 |
|------------------|----------|
| Lots             | 81       |
|                  |          |
| Volume (inc UNA) | Jul-2022 |
| Lots             | 81       |
| Tonnes           | 810      |
|                  |          |