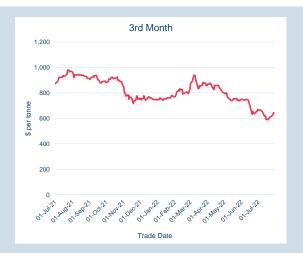

| Front Month |          |
|-------------|----------|
| Average     | \$681.77 |
| Minimum     | \$669.00 |
| Maximum     | \$692.50 |
|             |          |

| VOIUME (ex UNA)  | Jul-2022 |
|------------------|----------|
| Lots             | 4,011    |
|                  |          |
| Volume (inc UNA) | Jul-2022 |
| Lots             | 4,411    |
| Tonnes           | 44,110   |
|                  |          |