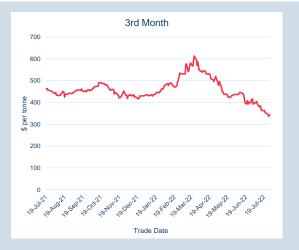

#### LME Steel Scrap CFR Taiwan (Argus)

#### Monthly Overview - Jul-22

| Prompt<br>Month | d of Month -<br>/ Settlement | Volume | End of<br>Month - MOI |
|-----------------|------------------------------|--------|-----------------------|
| Jul-22          | \$<br>352.90                 | 12     | -                     |
| Aug-22          | \$<br>342.00                 | 24     | 7                     |
| Sep-22          | \$<br>342.00                 | 15     | 3                     |
| Oct-22          | \$<br>342.00                 | 3      | 1                     |
| Nov-22          | \$<br>342.00                 | 12     | 2                     |
| Dec-22          | \$<br>342.00                 | _      | _                     |
| Jan-23          | \$<br>342.00                 | -      | _                     |
| Feb-23          | \$<br>342.00                 | -      | _                     |
| Mar-23          | \$<br>342.00                 | -      | _                     |
| Apr-23          | \$<br>342.00                 | -      | _                     |
| May-23          | \$<br>342.00                 | -      | -                     |
| Jun-23          | \$<br>342.00                 | -      | -                     |
| Jul-23          | \$<br>342.00                 | -      | -                     |
| Aug-23          | \$<br>342.00                 | -      | -                     |
| Sep-23          | \$<br>342.00                 | -      | -                     |
| · ·             |                              |        |                       |