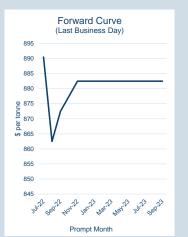

| Volume | Year To Date |
|--------|--------------|
| Lots   | 25,454       |
| Tonnos | 254 540      |

| Prompt<br>Month | nd of Month -<br>ily Settlement | Volume | End of<br>Month - MOI |
|-----------------|---------------------------------|--------|-----------------------|
| Jul-22          | \$<br>890.50                    | -      | -                     |
| Aug-22          | \$<br>862.50                    | 15     | 5                     |
| Sep-22          | \$<br>872.50                    | _      | 1                     |
| Oct-22          | \$<br>877.50                    | 6      | 2                     |
| Nov-22          | \$<br>882.50                    | _      | _                     |
| Dec-22          | \$<br>882.50                    | _      | _                     |
| Jan-23          | \$<br>882.50                    | -      | -                     |
| Feb-23          | \$<br>882.50                    | -      | -                     |
| Mar-23          | \$<br>882.50                    | -      | -                     |
| Apr-23          | \$<br>882.50                    | -      | -                     |
| May-23          | \$<br>882.50                    | -      | -                     |
| Jun-23          | \$<br>882.50                    | -      | -                     |
| Jul-23          | \$<br>882.50                    | -      | -                     |
| Aug-23          | \$<br>882.50                    | -      | -                     |
| Sep-23          | \$<br>882.50                    | -      | -                     |
|                 |                                 |        |                       |