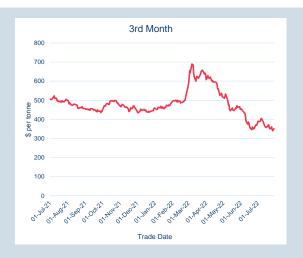

| Volume | Year To Date |
|--------|--------------|
| Lots   | 423          |
| Tonnes | 4 230        |

| Prompt | Er  | nd of Month - | Volume    | End of      |
|--------|-----|---------------|-----------|-------------|
| Month  | Dai | ly Settlement | (inc UNA) | Month - MOI |
| Jul-22 | \$  | 386.85        | 10,096    | -           |
| Aug-22 | \$  | 348.00        | 20,015    | 1,543       |
| Sep-22 | \$  | 351.00        | 12,741    | 1,305       |
| Oct-22 | \$  | 349.50        | 3,711     | 950         |
| Nov-22 | \$  | 350.00        | 796       | 328         |
| Dec-22 | \$  | 350.00        | 638       | 453         |
| Jan-23 | \$  | 350.00        | 399       | 265         |
| Feb-23 | \$  | 350.00        | 419       | 271         |
| Mar-23 | \$  | 350.00        | 409       | 268         |
| Apr-23 | \$  | 350.00        | 40        | 107         |
| May-23 | \$  | 349.00        | 37        | 82          |
| Jun-23 | \$  | 346.00        | 30        | 80          |
| Jul-23 | \$  | 345.50        | -         | -           |
| Aug-23 | \$  | 345.50        | -         | -           |
| Sep-23 | \$  | 345.50        | -         | -           |

| \$392.66 |
|----------|
| \$380.00 |
| \$405.50 |
|          |

| Volume (ex UNA)  | Jul-2022          |
|------------------|-------------------|
| Lots             | 43,655            |
|                  |                   |
| Volume (inc UNA) | Jul-2022          |
|                  |                   |
| Lots             | 49,331            |
| Lots<br>Tonnes   | 49,331<br>493,310 |