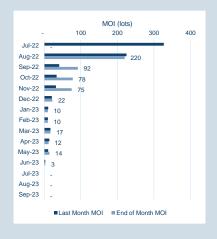

| Volume | Year To Date |
|--------|--------------|
| Lots   | 254,954      |
| Tonnes | 2,549,540    |

| Prompt | En   | d of Month - | Volume    | End of      |
|--------|------|--------------|-----------|-------------|
| Month  | Dail | y Settlement | (inc UNA) | Month - MOI |
| Jul-22 | \$   | 598.25       | 831       | -           |
| Aug-22 | \$   | 623.00       | 460       | 220         |
| Sep-22 | \$   | 643.00       | 238       | 92          |
| Oct-22 | \$   | 644.00       | 176       | 78          |
| Nov-22 | \$   | 647.50       | 167       | 75          |
| Dec-22 | \$   | 648.50       | 6         | 22          |
| Jan-23 | \$   | 651.50       | 24        | 10          |
| Feb-23 | \$   | 651.50       | 6         | 10          |
| Mar-23 | \$   | 654.00       | 3         | 17          |
| Apr-23 | \$   | 651.50       | 20        | 12          |
| May-23 | \$   | 651.50       | 16        | 14          |
| Jun-23 | \$   | 654.00       | 6         | 3           |
| Jul-23 | \$   | 651.50       | -         | -           |
| Aug-23 | \$   | 651.50       | -         | -           |
| Sep-23 | \$   | 651.50       | -         | -           |
|        |      |              |           |             |