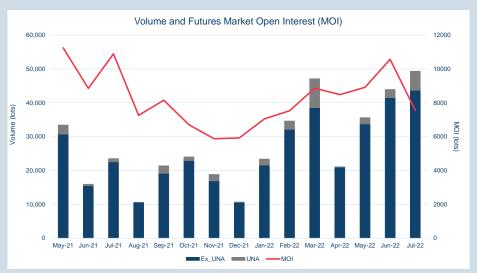

| Volume | Year To Date |
|--------|--------------|
| Lots   | 423          |
| Tonnes | 4 230        |

| Prompt | Er  | nd of Month - | Volume    | End of      |
|--------|-----|---------------|-----------|-------------|
| Month  | Dai | ly Settlement | (inc UNA) | Month - MOI |
| Jul-22 | \$  | 386.85        | 10,096    | -           |
| Aug-22 | \$  | 348.00        | 20,015    | 1,543       |
| Sep-22 | \$  | 351.00        | 12,741    | 1,305       |
| Oct-22 | \$  | 349.50        | 3,711     | 950         |
| Nov-22 | \$  | 350.00        | 796       | 328         |
| Dec-22 | \$  | 350.00        | 638       | 453         |
| Jan-23 | \$  | 350.00        | 399       | 265         |
| Feb-23 | \$  | 350.00        | 419       | 271         |
| Mar-23 | \$  | 350.00        | 409       | 268         |
| Apr-23 | \$  | 350.00        | 40        | 107         |
| May-23 | \$  | 349.00        | 37        | 82          |
| Jun-23 | \$  | 346.00        | 30        | 80          |
| Jul-23 | \$  | 345.50        | -         | -           |
| Aug-23 | \$  | 345.50        | -         | -           |
| Sep-23 | \$  | 345.50        | -         | -           |

| \$392.66 |
|----------|
| \$380.00 |
| \$405.50 |
|          |

| Volume (ex UNA)  | Jul-2022          |
|------------------|-------------------|
| Lots             | 43,655            |
|                  |                   |
| Volume (inc UNA) | Jul-2022          |
|                  |                   |
| Lots             | 49,331            |
| Lots<br>Tonnes   | 49,331<br>493,310 |

| Volume | Year To Date |
|--------|--------------|
| Lots   | 254,954      |
| Tonnes | 2,549,540    |

| Prompt | En   | d of Month - | Volume    | End of      |
|--------|------|--------------|-----------|-------------|
| Month  | Dail | y Settlement | (inc UNA) | Month - MOI |
| Jul-22 | \$   | 598.25       | 831       | -           |
| Aug-22 | \$   | 623.00       | 460       | 220         |
| Sep-22 | \$   | 643.00       | 238       | 92          |
| Oct-22 | \$   | 644.00       | 176       | 78          |
| Nov-22 | \$   | 647.50       | 167       | 75          |
| Dec-22 | \$   | 648.50       | 6         | 22          |
| Jan-23 | \$   | 651.50       | 24        | 10          |
| Feb-23 | \$   | 651.50       | 6         | 10          |
| Mar-23 | \$   | 654.00       | 3         | 17          |
| Apr-23 | \$   | 651.50       | 20        | 12          |
| May-23 | \$   | 651.50       | 16        | 14          |
| Jun-23 | \$   | 654.00       | 6         | 3           |
| Jul-23 | \$   | 651.50       | -         | -           |
| Aug-23 | \$   | 651.50       | -         | -           |
| Sep-23 | \$   | 651.50       | -         | -           |
|        |      |              |           |             |