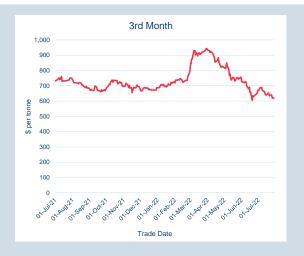

| Front Month |          |
|-------------|----------|
| Average     | \$681.77 |
| Minimum     | \$669.00 |
| Maximum     | \$692.50 |
|             |          |

| VOIUME (ex UNA)  | Jul-2022 |
|------------------|----------|
| Lots             | 4,011    |
|                  |          |
| Volume (inc UNA) | Jul-2022 |
| Lots             | 4,411    |
| Tonnes           | 44,110   |
|                  |          |