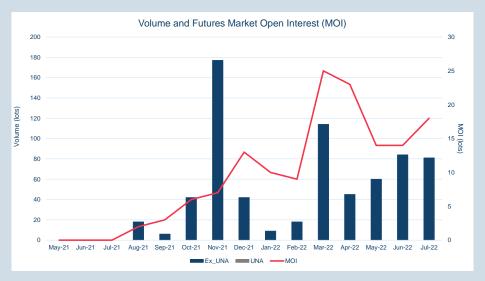

| Volume | Year To Date |
|--------|--------------|
| Lots   | 65,394       |
| Tonnos | 653 940      |

| Prompt | E  | nd of Month -  | Valuesa   | End of      |
|--------|----|----------------|-----------|-------------|
| •      |    |                | Volume    |             |
| Month  | υa | ily Settlement | (inc UNA) | Month - MOI |
| Jul-22 | \$ | 464.50         | 6         | -           |
| Aug-22 | \$ | 458.50         | 24        | 6           |
| Sep-22 | \$ | 456.00         | 15        | 1           |
| Oct-22 | \$ | 456.00         | 33        | 2           |
| Nov-22 | \$ | 454.00         | 3         | -           |
| Dec-22 | \$ | 454.00         | -         | -           |
| Jan-23 | \$ | 454.00         | -         | -           |
| Feb-23 | \$ | 454.00         | -         | -           |
| Mar-23 | \$ | 454.00         | -         | -           |
| Apr-23 | \$ | 454.00         | -         | -           |
| May-23 | \$ | 454.00         | -         | -           |
| Jun-23 | \$ | 454.00         | -         | -           |
| Jul-23 | \$ | 454.00         | -         | -           |
| Aug-23 | \$ | 454.00         | -         | -           |
| Sep-23 | \$ | 454.00         | -         | -           |
| •      |    |                |           |             |