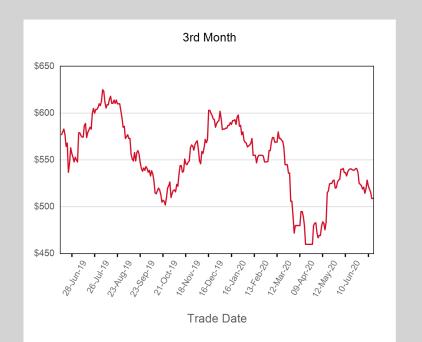

## Monthly Overview - Jun 2020

| Front Month |          |
|-------------|----------|
| Average     | \$503.95 |
| Minimum     | \$490.50 |
| Maximum     | \$519.50 |

| Volume (Excl L | JNA) - Jun 2020 |
|----------------|-----------------|
| Lots           | 3,042           |
| Volume - Jun 2 | 2020            |
| Lots           | 3,042           |
| Short tons     | 30,420          |