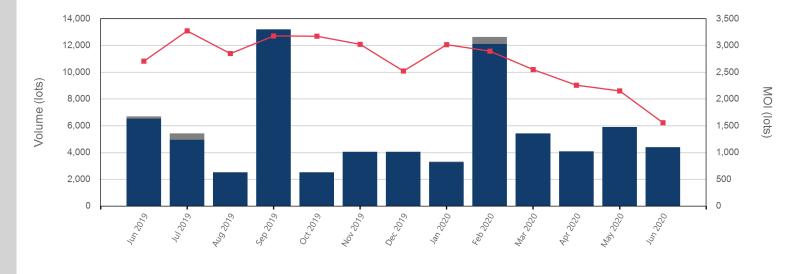

## Front Month \$262.38 Average

Minimum

Maximum

Tonnes

Monthly Overview - Jun 2020

| Volume (Excl UNA) - | Jun 2020 |
|---------------------|----------|
| Lots                | 11,825   |
| Volume - Jun 2020   |          |
| Lots                | 12,125   |

| Volume - Year To dat | e         |
|----------------------|-----------|
| Lots                 | 134,595   |
| Tonnes               | 1,345,950 |

— Max Futures MOI

| Prompt Month | End of Month -<br>Daily Settlement | Volume | End of Month<br>MOI |
|--------------|------------------------------------|--------|---------------------|
| Jun 2020     | \$260.82                           | 504    |                     |
| Jul 2020     | \$262.00                           | 3,293  | 3,416               |
| Aug 2020     | \$264.50                           | 5,955  | 2,610               |
| Sep 2020     | \$264.50                           | 643    | 2,092               |
| Oct 2020     | \$262.50                           | 472    | 408                 |
| Nov 2020     | \$266.50                           | 584    | 231                 |
| Dec 2020     | \$259.50                           | 299    | 310                 |
| Jan 2021     | \$255.50                           | 48     | 268                 |
| Feb 2021     | \$256.00                           | 33     | 34                  |
| Mar 2021     | \$255.50                           | 48     | 59                  |
| Apr 2021     | \$255.50                           | 78     | 128                 |
| May 2021     | \$258.00                           | 60     | 111                 |
| Jun 2021     | \$255.00                           | 66     | 129                 |
| Jul 2021     | \$255.00                           | 27     | 15                  |
| Aug 2021     | \$255.00                           | 15     | 4                   |

#### UNA Volume

| End of Month MOI | Last Month MOI |
|------------------|----------------|
| Jun 2020         |                |
| Jul 2020         | 3,416          |
| Aug 2020         | 2,610          |
| Sep 2020         | 2,092          |
| Oct 2020         | 408            |
| Nov 2020         | 231            |
| Dec 2020         | 310            |
| Jan 2021         | 268            |
| Feb 2021         | 34             |
| Mar 2021         | - 59           |
| Apr 2021         | 128            |
| May 2021         | 111            |
| Jun 2021         | 129            |
| Jul 2021         | 15             |
| Aug 2021         | 4              |
|                  |                |