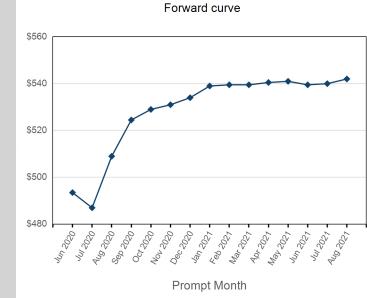

| Volume - Year To dat | e       |
|----------------------|---------|
| Lots                 | 13,415  |
| Short tons           | 134,150 |

- Max Futures MOI UNA

| ľ  | Endof Month MOI | Endof Month MOI | Volume | End of Month -<br>Daily Settlement | Prompt Month |
|----|-----------------|-----------------|--------|------------------------------------|--------------|
|    | Jun 2020        |                 | 252    | \$493.50                           | Jun 2020     |
|    | Jul 2020        | 55              | 879    | \$487.00                           | Jul 2020     |
|    | Aug 2020        | 104             | 741    | \$509.00                           | Aug 2020     |
|    | Sep 2020        | 73              | 357    | \$524.50                           | Sep 2020     |
|    | Oct 2020        | 172             | 225    | \$529.00                           | Oct 2020     |
|    | Nov 2020        | 132             | 180    | \$531.00                           | Nov 2020     |
|    | Dec 2020        | 107             | 87     | \$534.00                           | Dec 2020     |
| F  | Jan 2021        | 11              | 63     | \$539.00                           | Jan 2021     |
| F  | Feb 2021        | 8               | 66     | \$539.50                           | Feb 2021     |
| I. | Mar 2021        | 2               | 54     | \$539.50                           | Mar 2021     |
|    | Apr 2021        | 0               | 33     | \$540.50                           | Apr 2021     |
|    | May 2021        | 0               | 42     | \$541.00                           | May 2021     |
|    | Jun 2021        | 0               | 30     | \$539.50                           | Jun 2021     |
| i  | Jul 2021        | 2               | 27     | \$540.00                           | Jul 2021     |
|    | Aug 2021        |                 | 6      | \$542.00                           | Aug 2021     |