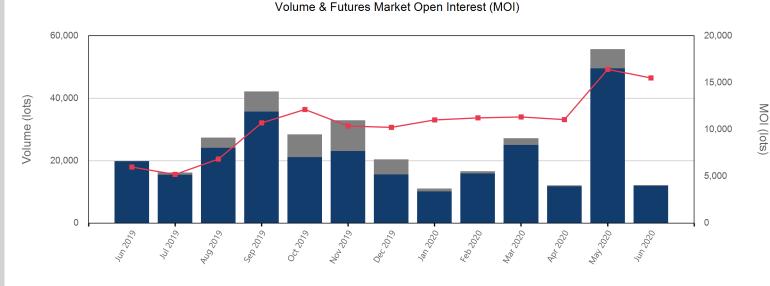

## LME Steel HRC N. America (Platts)

## Monthly Overview - Jun 2020

| Front Month |          |
|-------------|----------|
| Average     | \$503.95 |
| Minimum     | \$490.50 |
| Maximum     | \$519.50 |

| Volume (Excl L | JNA) - Jun 2020 |
|----------------|-----------------|
| Lots           | 3,042           |
| Volume - Jun 2 | 2020            |
| Lots           | 3,042           |
| Short tons     | 30,420          |

| Volume - Year To dat | e       |
|----------------------|---------|
| Lots                 | 13,415  |
| Short tons           | 134,150 |

- Max Futures MOI UNA

| ľ  | Endof Month MOI | Endof Month MOI | Volume | End of Month -<br>Daily Settlement | Prompt Month |
|----|-----------------|-----------------|--------|------------------------------------|--------------|
|    | Jun 2020        |                 | 252    | \$493.50                           | Jun 2020     |
|    | Jul 2020        | 55              | 879    | \$487.00                           | Jul 2020     |
|    | Aug 2020        | 104             | 741    | \$509.00                           | Aug 2020     |
|    | Sep 2020        | 73              | 357    | \$524.50                           | Sep 2020     |
|    | Oct 2020        | 172             | 225    | \$529.00                           | Oct 2020     |
|    | Nov 2020        | 132             | 180    | \$531.00                           | Nov 2020     |
|    | Dec 2020        | 107             | 87     | \$534.00                           | Dec 2020     |
| F  | Jan 2021        | 11              | 63     | \$539.00                           | Jan 2021     |
| F  | Feb 2021        | 8               | 66     | \$539.50                           | Feb 2021     |
| I. | Mar 2021        | 2               | 54     | \$539.50                           | Mar 2021     |
|    | Apr 2021        | 0               | 33     | \$540.50                           | Apr 2021     |
|    | May 2021        | 0               | 42     | \$541.00                           | May 2021     |
|    | Jun 2021        | 0               | 30     | \$539.50                           | Jun 2021     |
| i  | Jul 2021        | 2               | 27     | \$540.00                           | Jul 2021     |
|    | Aug 2021        |                 | 6      | \$542.00                           | Aug 2021     |