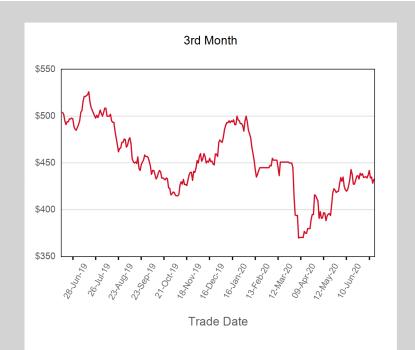

## LME Steel HRC N. America (Platts)

## Monthly Overview - Jun 2020

| Front Month |          |
|-------------|----------|
| Average     | \$503.95 |
| Minimum     | \$490.50 |
| Maximum     | \$519.50 |

| Volume (Excl L | JNA) - Jun 2020 |
|----------------|-----------------|
| Lots           | 3,042           |
| Volume - Jun 2 | 2020            |
| Lots           | 3,042           |
| Short tons     | 30,420          |