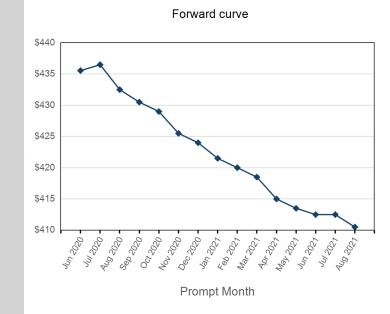

## LME Steel HRC N. America (Platts)

| Volume - Year To dat | e       |
|----------------------|---------|
| Lots                 | 13,415  |
| Short tons           | 134,150 |

- Max Futures MOI UNA

| ľ  | Endof Month MOI | Endof Month MOI | Volume | End of Month -<br>Daily Settlement | Prompt Month |
|----|-----------------|-----------------|--------|------------------------------------|--------------|
|    | Jun 2020        |                 | 252    | \$493.50                           | Jun 2020     |
|    | Jul 2020        | 55              | 879    | \$487.00                           | Jul 2020     |
|    | Aug 2020        | 104             | 741    | \$509.00                           | Aug 2020     |
|    | Sep 2020        | 73              | 357    | \$524.50                           | Sep 2020     |
|    | Oct 2020        | 172             | 225    | \$529.00                           | Oct 2020     |
|    | Nov 2020        | 132             | 180    | \$531.00                           | Nov 2020     |
|    | Dec 2020        | 107             | 87     | \$534.00                           | Dec 2020     |
| F  | Jan 2021        | 11              | 63     | \$539.00                           | Jan 2021     |
| F  | Feb 2021        | 8               | 66     | \$539.50                           | Feb 2021     |
| I. | Mar 2021        | 2               | 54     | \$539.50                           | Mar 2021     |
|    | Apr 2021        | 0               | 33     | \$540.50                           | Apr 2021     |
|    | May 2021        | 0               | 42     | \$541.00                           | May 2021     |
|    | Jun 2021        | 0               | 30     | \$539.50                           | Jun 2021     |
| i  | Jul 2021        | 2               | 27     | \$540.00                           | Jul 2021     |
|    | Aug 2021        |                 | 6      | \$542.00                           | Aug 2021     |