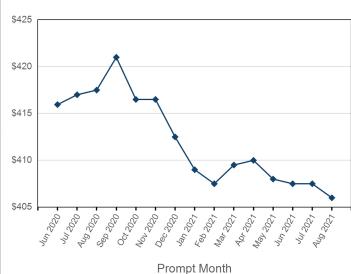

## Monthly Overview - Jun 2020

Forward curve

| Front Month |          |
|-------------|----------|
| Average     | \$420.73 |
| Minimum     | \$415.50 |
| Maximum     | \$427.00 |

| Volume (Excl UN  | A) - Jun 2020 |
|------------------|---------------|
| Lots             | 4,384         |
| Volume - Jun 202 | 20            |
| Lots             | 4,384         |
| Tonnes           | 43,840        |

| Volume - Year To dat | te      |
|----------------------|---------|
| Lots                 | 35,742  |
| Tonnes               | 357,420 |

 Max Futures MOI UNA Volume

| Last Mon | End of Month MOI | End of Month<br>MOI | Volume | End of Month -<br>Daily Settlement | rompt Month |
|----------|------------------|---------------------|--------|------------------------------------|-------------|
|          | Jun 2020         |                     | 318    | \$415.95                           | Jun 2020    |
| 116      | Jul 2020         | 116                 | 1,203  | \$417.00                           | Jul 2020    |
| 2        | Aug 2020         | 271                 | 1,378  | \$417.50                           | Aug 2020    |
| 33       | Sep 2020         | 33                  | 354    | \$421.00                           | Sep 2020    |
| 64       | Oct 2020         | 64                  | 411    | \$416.50                           | Oct 2020    |
| 49       | Nov 2020         | 49                  | 231    | \$416.50                           | Nov 2020    |
| 40       | Dec 2020         | 40                  | 204    | \$412.50                           | Dec 2020    |
| 14       | Jan 2021         | 14                  | 30     | \$409.00                           | Jan 2021    |
| 28       | Feb 2021         | 28                  | 57     | \$407.50                           | Feb 2021    |
| 13       | Mar 2021         | 13                  | 51     | \$409.50                           | Mar 2021    |
| 12       | Apr 2021         | 12                  | 54     | \$410.00                           | Apr 2021    |
| 15       | May 2021         | 15                  | 24     | \$408.00                           | May 2021    |
| 0        | Jun 2021         | 0                   | 24     | \$407.50                           | Jun 2021    |
| 3        | Jul 2021         | 3                   | 30     | \$407.50                           | Jul 2021    |
| 0        | Aug 2021         | 0                   | 15     | \$406.00                           | Aug 2021    |