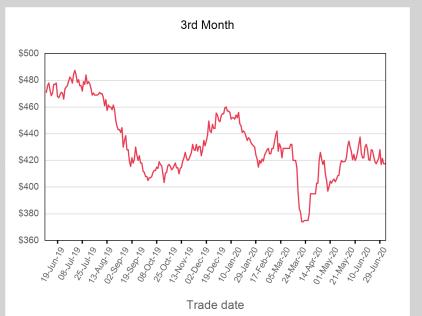

#### 3rd Month \$320 \$300 \$280 \$260 \$240 \$220 \$200 16. Jan 20 | 13.Feb.20 | 23:440.79 1 23.000 79 1 27.00x 79 1 12 Mar 20 1 12.Mar.20 | 28. Um. 79 -26. UL 79 -18 Mor. 79 1 16.09 03-404-50 Trade date