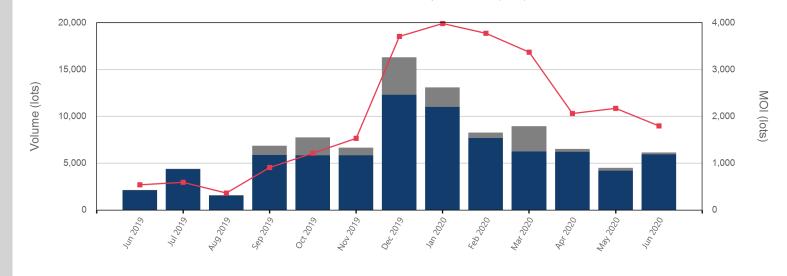

## LME Steel HRC FOB China (Argus)

## Monthly Overview - Jun 2020

| Front Month |          |
|-------------|----------|
| Average     | \$434.37 |
| Minimum     | \$427.50 |
| Maximum     | \$438.50 |

| Volume (Excl UNA) - | Jun 2020 |
|---------------------|----------|
| Lots                | 5,949    |
| Volume - Jun 2020   |          |
| Lots                | 6,149    |
| Tonnes              | 61,490   |

| Volume - Year To dat | e       |
|----------------------|---------|
| Lots                 | 47,495  |
| Tonnes               | 474,950 |

- Max Futures MOI UNA

Volume

| th MOI   | Endof Month | Endof Month MOI | Volume | End of Month -<br>Daily Settlement | rompt Month |
|----------|-------------|-----------------|--------|------------------------------------|-------------|
| n 2020   | Jun         |                 | 369    | \$435.55                           | Jun 2020    |
| ul 2020  | Jul         | 213             | 1,575  | \$436.50                           | Jul 2020    |
| g 2020   | Aug         | 130             | 1,074  | \$432.50                           | Aug 2020    |
| p 2020   | Sep         | 274             | 1,397  | \$430.50                           | Sep 2020    |
| ct 2020  | Oct         | 226             | 390    | \$429.00                           | Oct 2020    |
| v 2020   | Nov         | 145             | 447    | \$425.50                           | Nov 2020    |
| c 2020   | Dec         | 93              | 213    | \$424.00                           | Dec 2020    |
| n 2021   | Jan         | 57              | 324    | \$421.50                           | Jan 2021    |
| b 2021 🖡 | Feb         | 15              | 129    | \$420.00                           | Feb 2021    |
| ar 2021  | Mar         | 5               | 54     | \$418.50                           | Mar 2021    |
| or 2021  | Apr         | 6               | 42     | \$415.00                           | Apr 2021    |
| y 2021 🖡 | May         | 15              | 66     | \$413.50                           | May 2021    |
| n 2021 🖡 | Jun         | 10              | 45     | \$412.50                           | Jun 2021    |
| ul 2021  | Jul         | 4               | 21     | \$412.50                           | Jul 2021    |
| g 2021   | Aug         | 0               | 3      | \$410.50                           | Aug 2021    |