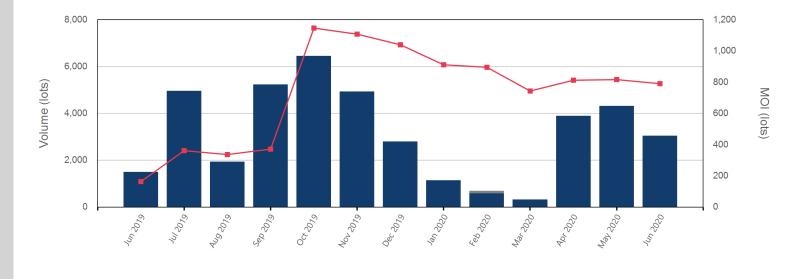

| Volume - Year To dat | e       |
|----------------------|---------|
| Lots                 | 13,415  |
| Short tons           | 134,150 |

- Max Futures MOI UNA

| ľ  | Endof Month MOI | Endof Month MOI | Volume | End of Month -<br>Daily Settlement | Prompt Month |
|----|-----------------|-----------------|--------|------------------------------------|--------------|
|    | Jun 2020        |                 | 252    | \$493.50                           | Jun 2020     |
|    | Jul 2020        | 55              | 879    | \$487.00                           | Jul 2020     |
|    | Aug 2020        | 104             | 741    | \$509.00                           | Aug 2020     |
|    | Sep 2020        | 73              | 357    | \$524.50                           | Sep 2020     |
|    | Oct 2020        | 172             | 225    | \$529.00                           | Oct 2020     |
|    | Nov 2020        | 132             | 180    | \$531.00                           | Nov 2020     |
|    | Dec 2020        | 107             | 87     | \$534.00                           | Dec 2020     |
| F  | Jan 2021        | 11              | 63     | \$539.00                           | Jan 2021     |
| F  | Feb 2021        | 8               | 66     | \$539.50                           | Feb 2021     |
| I. | Mar 2021        | 2               | 54     | \$539.50                           | Mar 2021     |
|    | Apr 2021        | 0               | 33     | \$540.50                           | Apr 2021     |
|    | May 2021        | 0               | 42     | \$541.00                           | May 2021     |
|    | Jun 2021        | 0               | 30     | \$539.50                           | Jun 2021     |
| i  | Jul 2021        | 2               | 27     | \$540.00                           | Jul 2021     |
|    | Aug 2021        |                 | 6      | \$542.00                           | Aug 2021     |

| Endof Month MOI | Last Month MOI |     |
|-----------------|----------------|-----|
| Jun 2020        | _              |     |
| Jul 2020        | 55             | _   |
| Aug 2020        |                | 104 |
| Sep 2020        | 73             |     |
| Oct 2020        |                | 172 |
| Nov 2020        |                | 132 |
| Dec 2020        |                | 107 |
| Jan 2021        | <b>1</b> 1     |     |
| Feb 2021        | 8              |     |
| Mar 2021        | 2              |     |
| Apr 2021        | 0              |     |
| May 2021        | 0              |     |
| Jun 2021        | 0              |     |
| Jul 2021        | 2              |     |
| Aug 2021        |                |     |