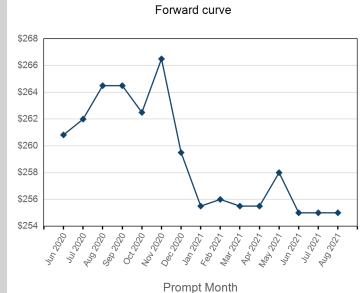

## Front Month \$262.38 Average

Minimum

Maximum

Tonnes

Monthly Overview - Jun 2020

| Volume (Excl UNA) - | Jun 2020 |
|---------------------|----------|
| Lots                | 11,825   |
| Volume - Jun 2020   |          |
| Lots                | 12,125   |

| Volume - Year To dat | e         |
|----------------------|-----------|
| Lots                 | 134,595   |
| Tonnes               | 1,345,950 |

— Max Futures MOI

| Prompt Month | End of Month -<br>Daily Settlement | Volume | End of Month<br>MOI |
|--------------|------------------------------------|--------|---------------------|
| Jun 2020     | \$260.82                           | 504    |                     |
| Jul 2020     | \$262.00                           | 3,293  | 3,416               |
| Aug 2020     | \$264.50                           | 5,955  | 2,610               |
| Sep 2020     | \$264.50                           | 643    | 2,092               |
| Oct 2020     | \$262.50                           | 472    | 408                 |
| Nov 2020     | \$266.50                           | 584    | 231                 |
| Dec 2020     | \$259.50                           | 299    | 310                 |
| Jan 2021     | \$255.50                           | 48     | 268                 |
| Feb 2021     | \$256.00                           | 33     | 34                  |
| Mar 2021     | \$255.50                           | 48     | 59                  |
| Apr 2021     | \$255.50                           | 78     | 128                 |
| May 2021     | \$258.00                           | 60     | 111                 |
| Jun 2021     | \$255.00                           | 66     | 129                 |
| Jul 2021     | \$255.00                           | 27     | 15                  |
| Aug 2021     | \$255.00                           | 15     | 4                   |