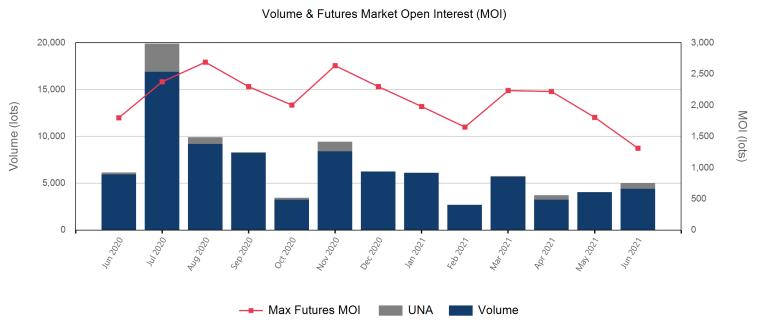

| Front Month |          |
|-------------|----------|
| Average     | \$912.82 |
| Minimum     | \$903.00 |
| Maximum     | \$919.00 |

| Volume (Excl UNA) - Jun 2021 |         |  |  |  |  |
|------------------------------|---------|--|--|--|--|
| Lots                         | 4,411   |  |  |  |  |
|                              |         |  |  |  |  |
| Volume - Jun 2021            |         |  |  |  |  |
| Lots                         | 5,011   |  |  |  |  |
| Tonnes                       | 50,110  |  |  |  |  |
|                              |         |  |  |  |  |
| Volume - Year To dat         | е       |  |  |  |  |
| Lots                         | 27,358  |  |  |  |  |
| Tonnes                       | 273,580 |  |  |  |  |