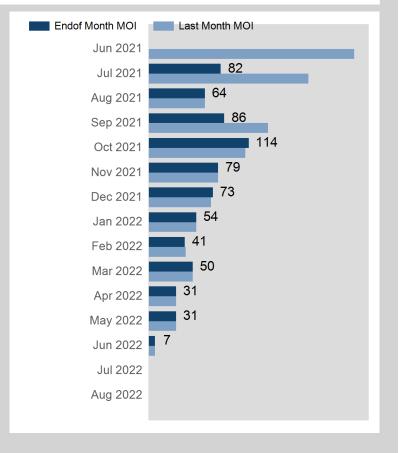

| Prompt Month | End of Month -<br>Daily Settlement | Volume | Endof Month MOI |
|--------------|------------------------------------|--------|-----------------|
| Jun 2021     | \$903.00                           | 1,412  |                 |
| Jul 2021     | \$888.50                           | 330    | 82              |
| Aug 2021     | \$888.50                           | 1,848  | 64              |
| Sep 2021     | \$887.00                           | 1,384  | 86              |
| Oct 2021     | \$874.50                           | 16     | 114             |
| Nov 2021     | \$870.00                           |        | 79              |
| Dec 2021     | \$865.00                           | 16     | 73              |
| Jan 2022     | \$861.00                           |        | 54              |
| Feb 2022     | \$853.50                           | 5      | 41              |
| Mar 2022     | \$853.20                           |        | 50              |
| Apr 2022     | \$850.50                           |        | 31              |
| May 2022     | \$842.00                           |        | 31              |
| Jun 2022     | \$842.00                           |        | 7               |
| Jul 2022     | \$842.00                           |        |                 |
| Aug 2022     | \$841.00                           |        |                 |