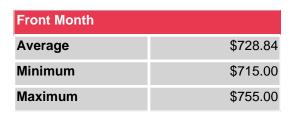

| Prompt Month | End of Month -<br>Daily Settlement | Volume | End of Month<br>MOI |
|--------------|------------------------------------|--------|---------------------|
| Jun 2021     | \$500.55                           | 252    |                     |
| Jul 2021     | \$502.00                           | 6,125  | 1,144               |
| Aug 2021     | \$503.00                           | 5,911  | 516                 |
| Sep 2021     | \$500.00                           | 570    | 818                 |
| Oct 2021     | \$495.00                           | 1,493  | 814                 |
| Nov 2021     | \$490.00                           | 809    | 560                 |
| Dec 2021     | \$483.00                           | 765    | 219                 |
| Jan 2022     | \$474.00                           | 10     | 420                 |
| Feb 2022     | \$468.00                           | 4      | 460                 |
| Mar 2022     | \$467.00                           |        | 421                 |
| Apr 2022     | \$466.00                           | 2      | 324                 |
| May 2022     | \$466.00                           |        | 315                 |
| Jun 2022     | \$466.00                           |        | 309                 |
| Jul 2022     | \$466.00                           |        |                     |
| Aug 2022     | \$466.00                           |        |                     |

| Front Month |          |
|-------------|----------|
| Average     | \$504.07 |
| Minimum     | \$498.50 |
| Maximum     | \$515.00 |

| Volume (Excl UNA) - Jun 2021 |           |
|------------------------------|-----------|
| Lots                         | 15,459    |
| Volume - Jun 2021            |           |
| Lots                         | 15,941    |
| Tonnes                       | 159,410   |
| Volume - Year To date        |           |
| Lots                         | 153,528   |
| Tonnes                       | 1,535,280 |