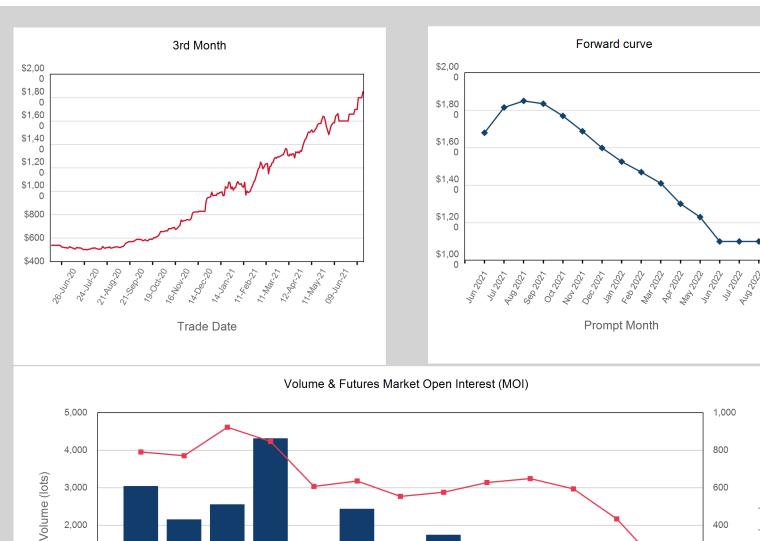

| Front Month |            |
|-------------|------------|
| Average     | \$1,663.73 |
| Minimum     | \$1,655.00 |
| Maximum     | \$1,680.00 |

| Volume (Excl UNA) - Jun 2021 |        |  |  |  |  |
|------------------------------|--------|--|--|--|--|
| Lots                         | 28     |  |  |  |  |
|                              |        |  |  |  |  |
| Volume - Jun 2021            |        |  |  |  |  |
| Lots                         | 28     |  |  |  |  |
| Short tons                   | 280    |  |  |  |  |
|                              |        |  |  |  |  |
| Volume - Year To dat         | е      |  |  |  |  |
| Lots                         | 6,852  |  |  |  |  |
| Short tons                   | 68,520 |  |  |  |  |

|               |        |          |        |       | ,     | Volume 8 | & Future | es Marke | t Open I               | nterest (           | (MOI)   |       |       |          |       |            |
|---------------|--------|----------|--------|-------|-------|----------|----------|----------|------------------------|---------------------|---------|-------|-------|----------|-------|------------|
|               | 10,000 |          |        |       |       |          |          |          |                        |                     |         |       |       |          | 3,000 |            |
|               | 8,000  |          |        |       |       |          |          |          |                        |                     |         |       |       | <b>—</b> | 2,500 |            |
| ots)          | 6,000  |          |        |       |       |          |          |          |                        |                     |         |       |       |          | 2,000 | ≤          |
| Volume (lots) |        | _        |        | _     |       |          |          |          |                        |                     |         |       |       |          | 1,500 | MOI (lots) |
| Vol           | 4,000  |          |        |       |       |          |          |          |                        |                     |         |       |       |          | 1,000 | s)         |
|               | 2,000  |          |        |       |       |          |          |          |                        |                     |         | _     |       |          | 500   |            |
|               | 0      | .0       |        | .0    | .0    | .0       | - 0      | 0        |                        | <i>L</i>            |         |       |       |          | <br>0 |            |
|               |        | Jun 2020 | 14/205 | 46,00 | 56,00 | 0000     | W 2027   | 000      | 1911 - 1905 - 1905 - 1 | <sup>6</sup> 66 202 | Mar 202 | 40,20 | W SOS | Jun 20,5 |       |            |
|               |        |          |        |       |       |          |          |          |                        |                     |         |       |       |          |       |            |
|               |        |          |        |       | -     | Max Fu   | tures M  | OI 🔳     | <b>UNA</b>             |                     | Volume  |       |       |          |       |            |