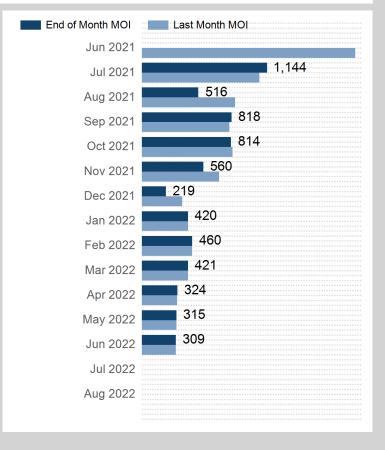

| Prompt Month | End of Month -<br>Daily Settlement | Volume | End of Month<br>MOI |
|--------------|------------------------------------|--------|---------------------|
| Jun 2021     | \$500.55                           | 252    |                     |
| Jul 2021     | \$502.00                           | 6,125  | 1,144               |
| Aug 2021     | \$503.00                           | 5,911  | 516                 |
| Sep 2021     | \$500.00                           | 570    | 818                 |
| Oct 2021     | \$495.00                           | 1,493  | 814                 |
| Nov 2021     | \$490.00                           | 809    | 560                 |
| Dec 2021     | \$483.00                           | 765    | 219                 |
| Jan 2022     | \$474.00                           | 10     | 420                 |
| Feb 2022     | \$468.00                           | 4      | 460                 |
| Mar 2022     | \$467.00                           |        | 421                 |
| Apr 2022     | \$466.00                           | 2      | 324                 |
| May 2022     | \$466.00                           |        | 315                 |
| Jun 2022     | \$466.00                           |        | 309                 |
| Jul 2022     | \$466.00                           |        |                     |
| Aug 2022     | \$466.00                           |        |                     |