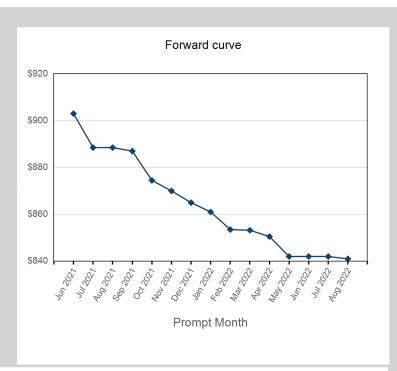

| Prompt Month | End of Month -<br>Daily Settlement | Volume | Endof Month MOI |
|--------------|------------------------------------|--------|-----------------|
| Jun 2021     | \$903.00                           | 1,412  |                 |
| Jul 2021     | \$888.50                           | 330    | 82              |
| Aug 2021     | \$888.50                           | 1,848  | 64              |
| Sep 2021     | \$887.00                           | 1,384  | 86              |
| Oct 2021     | \$874.50                           | 16     | 114             |
| Nov 2021     | \$870.00                           |        | 79              |
| Dec 2021     | \$865.00                           | 16     | 73              |
| Jan 2022     | \$861.00                           |        | 54              |
| Feb 2022     | \$853.50                           | 5      | 41              |
| Mar 2022     | \$853.20                           |        | 50              |
| Apr 2022     | \$850.50                           |        | 31              |
| May 2022     | \$842.00                           |        | 31              |
| Jun 2022     | \$842.00                           |        | 7               |
| Jul 2022     | \$842.00                           |        |                 |
| Aug 2022     | \$841.00                           |        |                 |