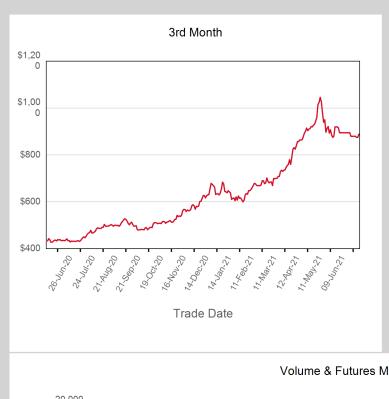

| Front Month |          |
|-------------|----------|
| Average     | \$912.82 |
| Minimum     | \$903.00 |
| Maximum     | \$919.00 |

| Volume (Excl UNA) - Jun 2021 |         |  |  |  |  |
|------------------------------|---------|--|--|--|--|
| Lots                         | 4,411   |  |  |  |  |
|                              |         |  |  |  |  |
| Volume - Jun 2021            |         |  |  |  |  |
| Lots                         | 5,011   |  |  |  |  |
| Tonnes                       | 50,110  |  |  |  |  |
|                              |         |  |  |  |  |
| Volume - Year To dat         | е       |  |  |  |  |
| Lots                         | 27,358  |  |  |  |  |
| Tonnes                       | 273,580 |  |  |  |  |