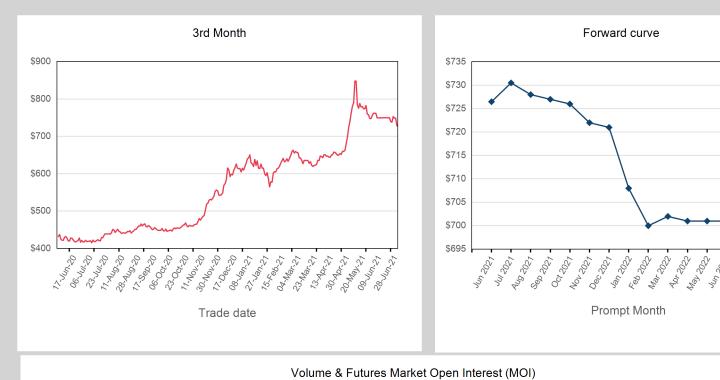

| Front Month |          |
|-------------|----------|
| Average     | \$912.82 |
| Minimum     | \$903.00 |
| Maximum     | \$919.00 |

| Volume (Excl UNA) - Jun 2021 |         |  |  |  |  |
|------------------------------|---------|--|--|--|--|
| Lots                         | 4,411   |  |  |  |  |
|                              |         |  |  |  |  |
| Volume - Jun 2021            |         |  |  |  |  |
| Lots                         | 5,011   |  |  |  |  |
| Tonnes                       | 50,110  |  |  |  |  |
|                              |         |  |  |  |  |
| Volume - Year To dat         | е       |  |  |  |  |
| Lots                         | 27,358  |  |  |  |  |
| Tonnes                       | 273,580 |  |  |  |  |

| Prompt Month | End of Month -<br>Daily Settlement | Volume | End of Month<br>MOI |
|--------------|------------------------------------|--------|---------------------|
| Jun 2021     | \$726.48                           | 4      |                     |
| Jul 2021     | \$730.50                           | 2,880  | 344                 |
| Aug 2021     | \$728.00                           | 414    | 117                 |
| Sep 2021     | \$727.00                           | 60     | 86                  |
| Oct 2021     | \$726.00                           | 40     | 78                  |
| Nov 2021     | \$722.00                           | 106    | 107                 |
| Dec 2021     | \$721.00                           | 89     | 107                 |
| Jan 2022     | \$708.00                           | 122    | 164                 |
| Feb 2022     | \$700.00                           | 82     | 141                 |
| Mar 2022     | \$702.00                           | 80     | 144                 |
| Apr 2022     | \$701.00                           | 80     | 246                 |
| May 2022     | \$701.00                           | 80     | 245                 |
| Jun 2022     | \$701.00                           | 80     | 245                 |
| Jul 2022     | \$701.00                           |        |                     |
| Aug 2022     | \$701.00                           |        |                     |