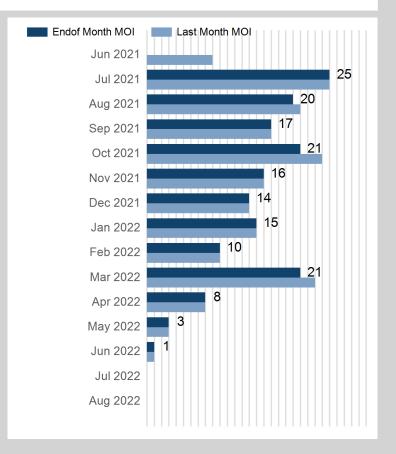

## © The London Metal Exchange - An HKEX Company. 10 Finsbury Square, London EC2A 1AJ

2,000

1,000

Max Futures MOI

UNA

| Prompt Month | End of Month -<br>Daily Settlement | Volume | Endof Month MOI |
|--------------|------------------------------------|--------|-----------------|
| Jun 2021     | \$1,680.00                         |        |                 |
| Jul 2021     | \$1,815.00                         |        | 25              |
| Aug 2021     | \$1,850.00                         | 11     | 20              |
| Sep 2021     | \$1,835.00                         |        | 17              |
| Oct 2021     | \$1,770.00                         | 9      | 21              |
| Nov 2021     | \$1,688.00                         |        | 16              |
| Dec 2021     | \$1,599.00                         | 2      | 14              |
| Jan 2022     | \$1,526.00                         |        | 15              |
| Feb 2022     | \$1,470.00                         |        | 10              |
| Mar 2022     | \$1,410.00                         | 6      | 21              |
| Apr 2022     | \$1,301.00                         |        | 8               |
| May 2022     | \$1,230.00                         |        | 3               |
| Jun 2022     | \$1,100.00                         |        | 1               |
| Jul 2022     | \$1,100.00                         |        |                 |
| Aug 2022     | \$1,100.00                         |        |                 |