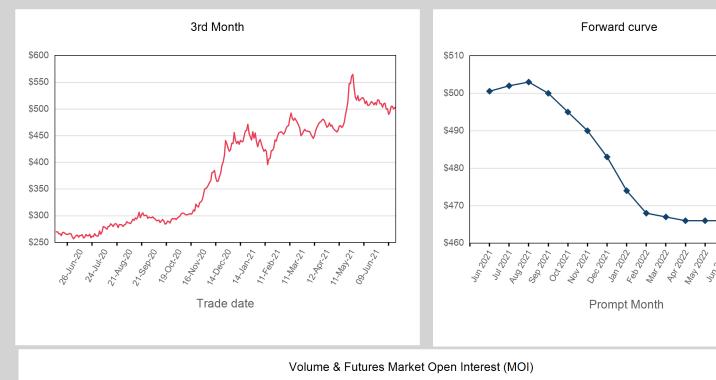

|               |        |          |        |       | ,     | Volume 8 | & Future | es Marke | t Open I               | nterest (           | (MOI)   |       |       |          |       |            |
|---------------|--------|----------|--------|-------|-------|----------|----------|----------|------------------------|---------------------|---------|-------|-------|----------|-------|------------|
|               | 10,000 |          |        |       |       |          |          |          |                        |                     |         |       |       |          | 3,000 |            |
|               | 8,000  |          |        |       |       |          |          |          |                        |                     |         |       |       | <b>—</b> | 2,500 |            |
| ots)          | 6,000  |          |        |       |       |          |          |          |                        |                     |         |       |       |          | 2,000 | ≤          |
| Volume (lots) |        | _        |        | _     |       |          |          |          |                        |                     |         |       |       |          | 1,500 | MOI (lots) |
| Vol           | 4,000  |          |        |       |       |          |          |          |                        |                     |         |       |       |          | 1,000 | s)         |
|               | 2,000  |          |        |       |       |          |          |          |                        |                     |         | _     |       |          | 500   |            |
|               | 0      | .0       |        | .0    | .0    | .0       | - 0      | 0        |                        | <i>L</i>            |         |       |       |          | <br>0 |            |
|               |        | Jun 2020 | 14/205 | 46,00 | 56,00 | 0000     | W 2027   | 000      | 1911 - 1905 - 1905 - 1 | <sup>6</sup> 66 202 | Mar 202 | 40,20 | W SOS | Jun 20,5 |       |            |
|               |        |          |        |       |       |          |          |          |                        |                     |         |       |       |          |       |            |
|               |        |          |        |       | -     | Max Fu   | tures M  | OI 🔳     | <b>UNA</b>             |                     | Volume  |       |       |          |       |            |