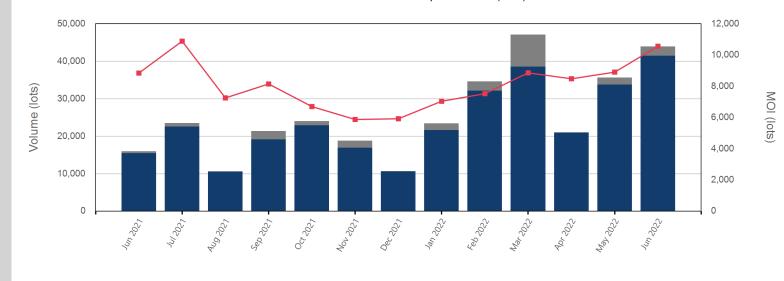

### Front Month \$392.10 Average **Minimum** \$368.00 \$440.00 Maximum

Monthly Overview - Jun 2022

| Volume (Excl UNA) - | Jun 2022 |
|---------------------|----------|
| Lots                | 41,480   |
| Volume - Jun 2022   |          |
| Lots                | 43,920   |
| Tonnes              | 439,200  |

| Volume - Year To dat | e         |
|----------------------|-----------|
| Lots                 | 205,623   |
| Tonnes               | 2,056,230 |

— Max Futures MOI

| Prompt Month | End of Month -<br>Daily Settlement | Volume | End of Month<br>MOI |
|--------------|------------------------------------|--------|---------------------|
| Jun 2022     | \$373.94                           | 6,065  |                     |
| Jul 2022     | \$375.00                           | 22,964 | 2,181               |
| Aug 2022     | \$380.00                           | 10,333 | 2,417               |
| Sep 2022     | \$380.00                           | 1,883  | 701                 |
| Oct 2022     | \$380.00                           | 828    | 465                 |
| Nov 2022     | \$380.00                           | 411    | 437                 |
| Dec 2022     | \$385.00                           | 473    | 554                 |
| Jan 2023     | \$383.50                           | 154    | 135                 |
| Feb 2023     | \$381.50                           | 113    | 141                 |
| Mar 2023     | \$381.50                           | 132    | 135                 |
| Apr 2023     | \$383.50                           | 107    | 96                  |
| May 2023     | \$383.50                           | 385    | 81                  |
| Jun 2023     | \$383.50                           | 72     | 80                  |
| Jul 2023     | \$383.50                           |        |                     |
| Aug 2023     | \$383.50                           |        |                     |

UNA

Volume

End of Month MOI Last Month MOI Jun 2022 2,181 Jul 2022 2,417 Aug 2022 701 Sep 2022 465 Oct 2022 437 Nov 2022 554 Dec 2022 135 Jan 2023 141 Feb 2023 📕 135 Mar 2023 📕 96 Apr 2023 May 2023 81 Jun 2023 📕 80 Jul 2023 Aug 2023