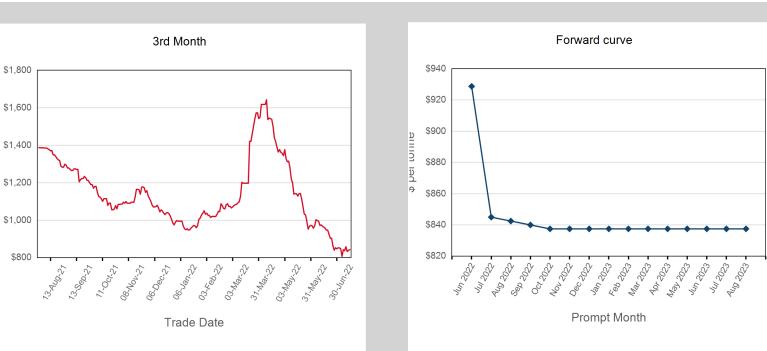

# Monthly Overview - Jun 2022

| Front Month |          |
|-------------|----------|
| Front Wonth |          |
| Average     | \$944.19 |
| Minimum     | \$920.00 |
| Maximum     | \$988.50 |

| Volume (Excl UNA) - Jun 2022 |      |     |  |  |
|------------------------------|------|-----|--|--|
| Lots                         |      | 18  |  |  |
| Volume - Jun 2               | 2022 |     |  |  |
| Lots                         |      | 18  |  |  |
| Tonnes                       |      | 180 |  |  |

| Volume - Year To date |       |  |  |
|-----------------------|-------|--|--|
| Lots                  | 228   |  |  |
| Tonnes                | 2,280 |  |  |

- Max Futures MOI UNA

| rompt Month | End of Month -<br>Daily Settlement | Volume | Endof Month MOI | Endof Month MOI | Last Month MOI |   |
|-------------|------------------------------------|--------|-----------------|-----------------|----------------|---|
| Jun 2022    | \$928.76                           |        |                 | Jun 2022        |                |   |
| Jul 2022    | \$845.00                           |        | 1               | Jul 2022        |                | 1 |
| Aug 2022    | \$842.50                           | 9      | 1               | Aug 2022        |                | 1 |
| Sep 2022    | \$840.00                           | 9      | 1               | Sep 2022        |                | 1 |
| Oct 2022    | \$837.50                           |        |                 | Oct 2022        |                |   |
| Nov 2022    | \$837.50                           |        |                 | Nov 2022        |                |   |
| Dec 2022    | \$837.50                           |        |                 | Dec 2022        |                |   |
| Jan 2023    | \$837.50                           |        |                 | Jan 2023        |                |   |
| Feb 2023    | \$837.50                           |        |                 | Feb 2023        |                |   |
| Mar 2023    | \$837.50                           |        |                 | Mar 2023        |                |   |
| Apr 2023    | \$837.50                           |        |                 | Apr 2023        |                |   |
| May 2023    | \$837.50                           |        |                 | May 2023        |                |   |
| Jun 2023    | \$837.50                           |        |                 | Jun 2023        |                |   |
| Jul 2023    | \$837.50                           |        |                 | Jul 2023        |                |   |
| Aug 2023    | \$837.50                           |        |                 | Aug 2023        |                |   |
|             |                                    |        |                 |                 |                |   |