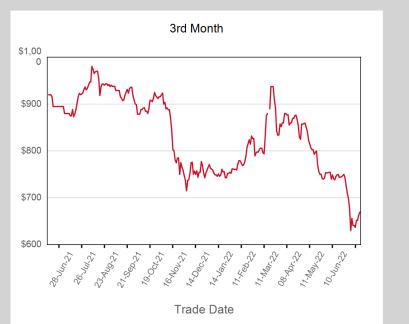

### Front Month \$392.10 Average **Minimum** \$368.00 \$440.00 Maximum

Monthly Overview - Jun 2022

| Volume (Excl UNA) - | Jun 2022 |
|---------------------|----------|
| Lots                | 41,480   |
| Volume - Jun 2022   |          |
| Lots                | 43,920   |
| Tonnes              | 439,200  |