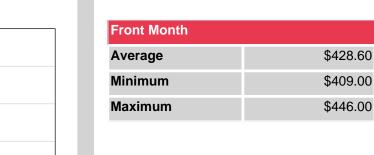

### Front Month \$392.10 Average **Minimum** \$368.00 \$440.00 Maximum

Monthly Overview - Jun 2022

| Volume (Excl UNA) - | Jun 2022 |
|---------------------|----------|
| Lots                | 41,480   |
| Volume - Jun 2022   |          |
| Lots                | 43,920   |
| Tonnes              | 439,200  |