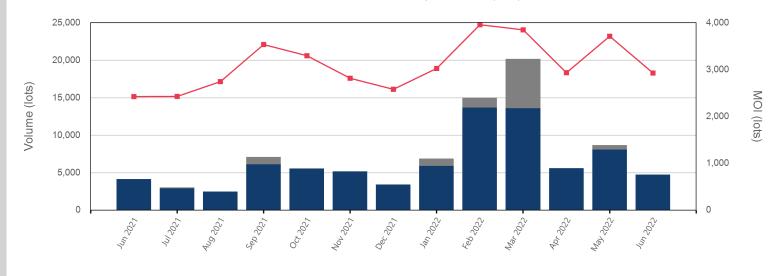

| ompt Month | End of Month -<br>Daily Settlement | Volume | End of Month<br>MOI |
|------------|------------------------------------|--------|---------------------|
| Jun 2022   | \$692.38                           | 1,715  |                     |
| Jul 2022   | \$670.00                           | 2,035  | 676                 |
| Aug 2022   | \$670.00                           | 528    | 523                 |
| Sep 2022   | \$668.50                           | 109    | 253                 |
| Oct 2022   | \$679.00                           | 50     | 218                 |
| Nov 2022   | \$673.50                           | 90     | 155                 |
| Dec 2022   | \$673.00                           | 76     | 310                 |
| Jan 2023   | \$673.50                           | 33     | 119                 |
| Feb 2023   | \$675.00                           | 11     | 8                   |
| Mar 2023   | \$666.00                           | 39     | 8                   |
| Apr 2023   | \$675.00                           | 45     | 9                   |
| May 2023   | \$675.00                           | 8      | 1                   |
| Jun 2023   | \$675.00                           |        | 1                   |
| Jul 2023   | \$675.00                           | 4      | 2                   |
| Aug 2023   | \$675.00                           |        |                     |