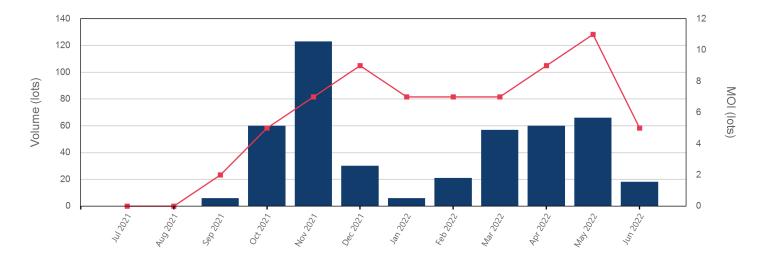

# LME Steel Scrap CFR Taiwan (Argus)

# Monthly Overview - Jun 2022

| Volume (Excl UNA) | - Jun 2022 |
|-------------------|------------|
| Lots              | 75         |
| Volume - Jun 2022 |            |
| Lots              | 75         |
| Tonnes            | 750        |

| Volume - Year To da | te    |
|---------------------|-------|
| Lots                | 357   |
| Tonnes              | 3,570 |

Volume

8

- Max Futures MOI UNA

| Last Month M | End of Month MOI | d of Month | Volume | End of Month -<br>Daily Settlement | Prompt Month |
|--------------|------------------|------------|--------|------------------------------------|--------------|
|              | Jun 2022         |            | 12     | \$411.53                           | Jun 2022     |
|              | Jul 2022         | 8          | 48     | \$416.00                           | Jul 2022     |
| 2            | Aug 2022         | 2          | 3      | \$416.00                           | Aug 2022     |
| 2            | Sep 2022         | 2          | 9      | \$416.00                           | Sep 2022     |
|              | Oct 2022         | 1          | 3      | \$410.00                           | Oct 2022     |
|              | Nov 2022         |            |        | \$410.00                           | Nov 2022     |
|              | Dec 2022         |            |        | \$410.00                           | Dec 2022     |
|              | Jan 2023         |            |        | \$410.00                           | Jan 2023     |
|              | Feb 2023         |            |        | \$410.00                           | Feb 2023     |
|              | Mar 2023         |            |        | \$410.00                           | Mar 2023     |
|              | Apr 2023         |            |        | \$410.00                           | Apr 2023     |
|              | May 2023         |            |        | \$410.00                           | May 2023     |
|              | Jun 2023         |            |        | \$410.00                           | Jun 2023     |
|              | Jul 2023         |            |        | \$410.00                           | Jul 2023     |
|              | Aug 2023         |            |        | \$410.00                           | Aug 2023     |