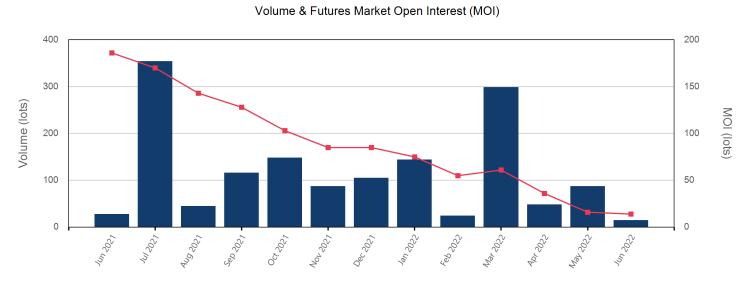

### Front Month \$392.10 Average **Minimum** \$368.00 \$440.00 Maximum

Monthly Overview - Jun 2022

| Volume (Excl UNA) - | Jun 2022 |
|---------------------|----------|
| Lots                | 41,480   |
| Volume - Jun 2022   |          |
| Lots                | 43,920   |
| Tonnes              | 439,200  |

| Volume - Year To dat | e         |
|----------------------|-----------|
| Lots                 | 205,623   |
| Tonnes               | 2,056,230 |

— Max Futures MOI

| Prompt Month | End of Month -<br>Daily Settlement | Volume | End of Month<br>MOI |
|--------------|------------------------------------|--------|---------------------|
| Jun 2022     | \$373.94                           | 6,065  |                     |
| Jul 2022     | \$375.00                           | 22,964 | 2,181               |
| Aug 2022     | \$380.00                           | 10,333 | 2,417               |
| Sep 2022     | \$380.00                           | 1,883  | 701                 |
| Oct 2022     | \$380.00                           | 828    | 465                 |
| Nov 2022     | \$380.00                           | 411    | 437                 |
| Dec 2022     | \$385.00                           | 473    | 554                 |
| Jan 2023     | \$383.50                           | 154    | 135                 |
| Feb 2023     | \$381.50                           | 113    | 141                 |
| Mar 2023     | \$381.50                           | 132    | 135                 |
| Apr 2023     | \$383.50                           | 107    | 96                  |
| May 2023     | \$383.50                           | 385    | 81                  |
| Jun 2023     | \$383.50                           | 72     | 80                  |
| Jul 2023     | \$383.50                           |        |                     |
| Aug 2023     | \$383.50                           |        |                     |

UNA

Volume

End of Month MOI Last Month MOI Jun 2022 2,181 Jul 2022 2,417 Aug 2022 701 Sep 2022 465 Oct 2022 437 Nov 2022 554 Dec 2022 135 Jan 2023 141 Feb 2023 📕 135 Mar 2023 📕 96 Apr 2023 May 2023 81 Jun 2023 📕 80 Jul 2023 Aug 2023