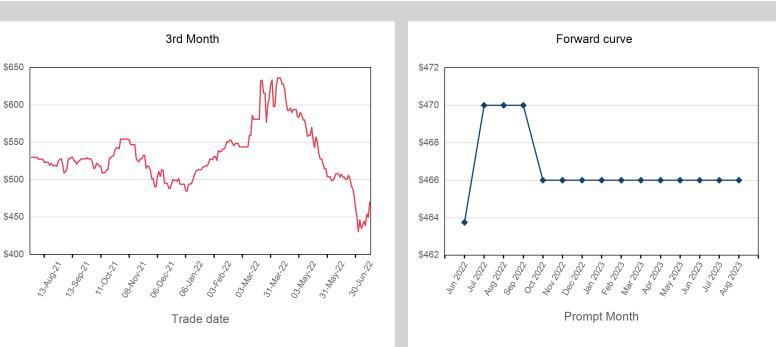

# Monthly Overview - Jun 2022

| Front Month |          |
|-------------|----------|
| Average     | \$481.41 |
| Minimum     | \$454.00 |
| Maximum     | \$510.00 |

| Volume (Excl Ul | NA) - Jun 2022 |     |
|-----------------|----------------|-----|
| Lots            |                | 84  |
| Volume - Jun 20 | )22            |     |
| Lots            |                | 84  |
| Tonnes          |                | 840 |

| Volume - Year To dat | e     |
|----------------------|-------|
| Lots                 | 330   |
| Tonnes               | 3,300 |

7

Max Futures MOI UNA

| Last Month N | End of Month MOI | hth | End of M<br>MOI | Volume | End of Month -<br>Daily Settlement | Prompt Month |
|--------------|------------------|-----|-----------------|--------|------------------------------------|--------------|
|              | Jun 2022         |     |                 |        | \$463.75                           | Jun 2022     |
| 2            | Jul 2022         | 2   | 9               | 39     | \$470.00                           | Jul 2022     |
|              | Aug 2022         | 1   | 9               | 9      | \$470.00                           | Aug 2022     |
|              | Sep 2022         | _   |                 |        | \$470.00                           | Sep 2022     |
|              | Oct 2022         | 7   | 3               | 33     | \$466.00                           | Oct 2022     |
| 1            | Nov 2022         | 1   | 3               | 3      | \$466.00                           | Nov 2022     |
|              | Dec 2022         | _   |                 |        | \$466.00                           | Dec 2022     |
|              | Jan 2023         |     |                 |        | \$466.00                           | Jan 2023     |
|              | Feb 2023         |     |                 |        | \$466.00                           | Feb 2023     |
|              | Mar 2023         |     | _               |        | \$466.00                           | Mar 2023     |
|              | Apr 2023         |     | _               |        | \$466.00                           | Apr 2023     |
|              | May 2023         |     | _               |        | \$466.00                           | May 2023     |
|              | Jun 2023         | _   |                 |        | \$466.00                           | Jun 2023     |
|              | Jul 2023         | _   |                 |        | \$466.00                           | Jul 2023     |
|              | Aug 2023         |     | _               |        | \$466.00                           | Aug 2023     |