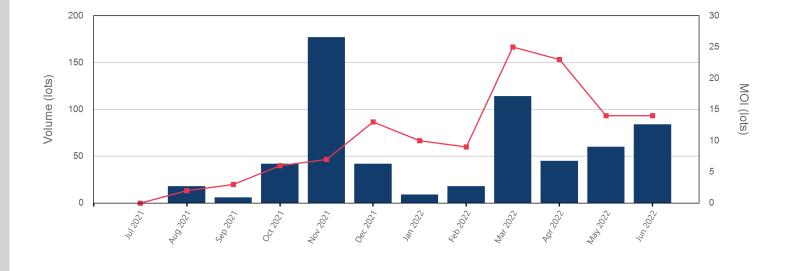

| Volume - Year To dat | e     |
|----------------------|-------|
| Lots                 | 330   |
| Tonnes               | 3,300 |

7

Max Futures MOI UNA

| Last Month N | End of Month MOI | hth | End of M<br>MOI | Volume | End of Month -<br>Daily Settlement | Prompt Month |
|--------------|------------------|-----|-----------------|--------|------------------------------------|--------------|
|              | Jun 2022         |     |                 |        | \$463.75                           | Jun 2022     |
| 2            | Jul 2022         | 2   | 9               | 39     | \$470.00                           | Jul 2022     |
|              | Aug 2022         | 1   | 9               | 9      | \$470.00                           | Aug 2022     |
|              | Sep 2022         | _   |                 |        | \$470.00                           | Sep 2022     |
|              | Oct 2022         | 7   | 3               | 33     | \$466.00                           | Oct 2022     |
| 1            | Nov 2022         | 1   | 3               | 3      | \$466.00                           | Nov 2022     |
|              | Dec 2022         | _   |                 |        | \$466.00                           | Dec 2022     |
|              | Jan 2023         |     |                 |        | \$466.00                           | Jan 2023     |
|              | Feb 2023         |     |                 |        | \$466.00                           | Feb 2023     |
|              | Mar 2023         |     | _               |        | \$466.00                           | Mar 2023     |
|              | Apr 2023         |     | _               |        | \$466.00                           | Apr 2023     |
|              | May 2023         |     | _               |        | \$466.00                           | May 2023     |
|              | Jun 2023         | _   |                 |        | \$466.00                           | Jun 2023     |
|              | Jul 2023         | _   |                 |        | \$466.00                           | Jul 2023     |
|              | Aug 2023         |     | _               |        | \$466.00                           | Aug 2023     |