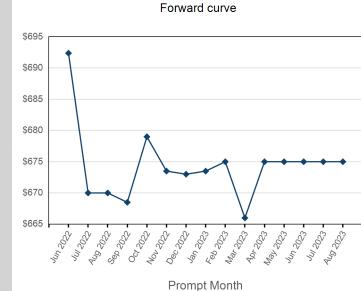

| ompt Month | End of Month -<br>Daily Settlement | Volume | End of Month<br>MOI |
|------------|------------------------------------|--------|---------------------|
| Jun 2022   | \$692.38                           | 1,715  |                     |
| Jul 2022   | \$670.00                           | 2,035  | 676                 |
| Aug 2022   | \$670.00                           | 528    | 523                 |
| Sep 2022   | \$668.50                           | 109    | 253                 |
| Oct 2022   | \$679.00                           | 50     | 218                 |
| Nov 2022   | \$673.50                           | 90     | 155                 |
| Dec 2022   | \$673.00                           | 76     | 310                 |
| Jan 2023   | \$673.50                           | 33     | 119                 |
| Feb 2023   | \$675.00                           | 11     | 8                   |
| Mar 2023   | \$666.00                           | 39     | 8                   |
| Apr 2023   | \$675.00                           | 45     | 9                   |
| May 2023   | \$675.00                           | 8      | 1                   |
| Jun 2023   | \$675.00                           |        | 1                   |
| Jul 2023   | \$675.00                           | 4      | 2                   |
| Aug 2023   | \$675.00                           |        |                     |