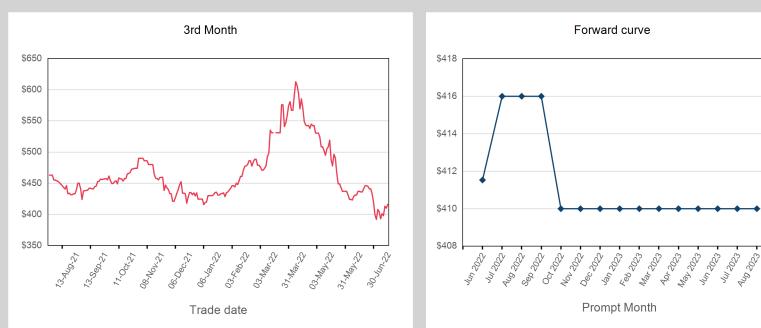

# LME Steel Scrap CFR Taiwan (Argus)

| Volume - Year To da | te    |
|---------------------|-------|
| Lots                | 357   |
| Tonnes              | 3,570 |

Volume

8

- Max Futures MOI UNA

| Last Month M | End of Month MOI | d of Month | Volume | End of Month -<br>Daily Settlement | Prompt Month |
|--------------|------------------|------------|--------|------------------------------------|--------------|
|              | Jun 2022         |            | 12     | \$411.53                           | Jun 2022     |
|              | Jul 2022         | 8          | 48     | \$416.00                           | Jul 2022     |
| 2            | Aug 2022         | 2          | 3      | \$416.00                           | Aug 2022     |
| 2            | Sep 2022         | 2          | 9      | \$416.00                           | Sep 2022     |
|              | Oct 2022         | 1          | 3      | \$410.00                           | Oct 2022     |
|              | Nov 2022         |            |        | \$410.00                           | Nov 2022     |
|              | Dec 2022         |            |        | \$410.00                           | Dec 2022     |
|              | Jan 2023         |            |        | \$410.00                           | Jan 2023     |
|              | Feb 2023         |            |        | \$410.00                           | Feb 2023     |
|              | Mar 2023         |            |        | \$410.00                           | Mar 2023     |
|              | Apr 2023         |            |        | \$410.00                           | Apr 2023     |
|              | May 2023         |            |        | \$410.00                           | May 2023     |
|              | Jun 2023         |            |        | \$410.00                           | Jun 2023     |
|              | Jul 2023         |            |        | \$410.00                           | Jul 2023     |
|              | Aug 2023         |            |        | \$410.00                           | Aug 2023     |