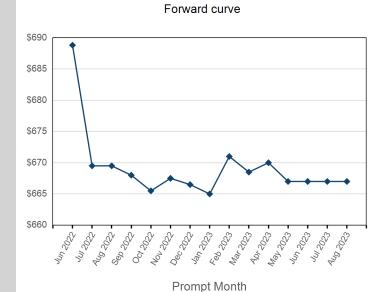

| Volume - Year To dat | e         |
|----------------------|-----------|
| Lots                 | 205,623   |
| Tonnes               | 2,056,230 |

— Max Futures MOI

| Prompt Month | End of Month -<br>Daily Settlement | Volume | End of Month<br>MOI |
|--------------|------------------------------------|--------|---------------------|
| Jun 2022     | \$373.94                           | 6,065  |                     |
| Jul 2022     | \$375.00                           | 22,964 | 2,181               |
| Aug 2022     | \$380.00                           | 10,333 | 2,417               |
| Sep 2022     | \$380.00                           | 1,883  | 701                 |
| Oct 2022     | \$380.00                           | 828    | 465                 |
| Nov 2022     | \$380.00                           | 411    | 437                 |
| Dec 2022     | \$385.00                           | 473    | 554                 |
| Jan 2023     | \$383.50                           | 154    | 135                 |
| Feb 2023     | \$381.50                           | 113    | 141                 |
| Mar 2023     | \$381.50                           | 132    | 135                 |
| Apr 2023     | \$383.50                           | 107    | 96                  |
| May 2023     | \$383.50                           | 385    | 81                  |
| Jun 2023     | \$383.50                           | 72     | 80                  |
| Jul 2023     | \$383.50                           |        |                     |
| Aug 2023     | \$383.50                           |        |                     |