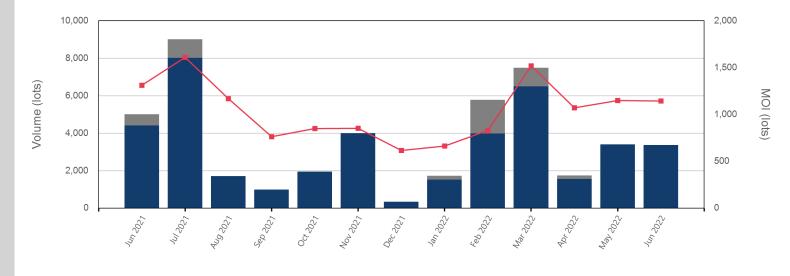

# Sid Month

| Front Month |          |
|-------------|----------|
| Average     | \$704.67 |
| Minimum     | \$678.50 |
| Maximum     | \$740.00 |

Monthly Overview - Jun 2022

| Volume (Excl UNA | A) - Jun 2022 |
|------------------|---------------|
| Lots             | 4,743         |
| Volume - Jun 202 | 2             |
| Lots             | 4,743         |
| Tonnes           | 47.430        |

| Volume - Year To dat | e       |
|----------------------|---------|
| Lots                 | 60,983  |
| Tonnes               | 609,830 |

Max Futures MOI UNA

| ۱. | V | D | lume |
|----|---|---|------|
|    |   |   |      |

| ompt Month | End of Month -<br>Daily Settlement | Volume | End of Month<br>MOI |
|------------|------------------------------------|--------|---------------------|
| Jun 2022   | \$692.38                           | 1,715  |                     |
| Jul 2022   | \$670.00                           | 2,035  | 676                 |
| Aug 2022   | \$670.00                           | 528    | 523                 |
| Sep 2022   | \$668.50                           | 109    | 253                 |
| Oct 2022   | \$679.00                           | 50     | 218                 |
| Nov 2022   | \$673.50                           | 90     | 155                 |
| Dec 2022   | \$673.00                           | 76     | 310                 |
| Jan 2023   | \$673.50                           | 33     | 119                 |
| Feb 2023   | \$675.00                           | 11     | 8                   |
| Mar 2023   | \$666.00                           | 39     | 8                   |
| Apr 2023   | \$675.00                           | 45     | 9                   |
| May 2023   | \$675.00                           | 8      | 1                   |
| Jun 2023   | \$675.00                           |        | 1                   |
| Jul 2023   | \$675.00                           | 4      | 2                   |
| Aug 2023   | \$675.00                           |        |                     |