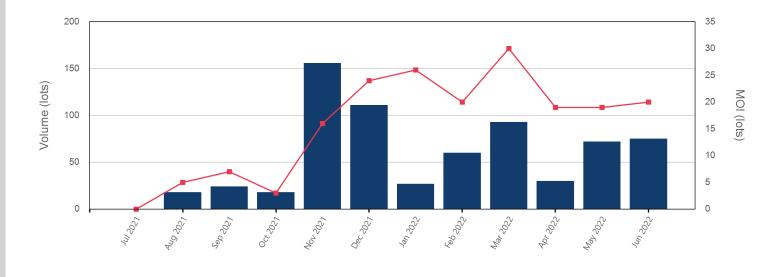

# Sid Month

| Front Month |          |
|-------------|----------|
| Average     | \$704.67 |
| Minimum     | \$678.50 |
| Maximum     | \$740.00 |

Monthly Overview - Jun 2022

| Volume (Excl UNA | A) - Jun 2022 |
|------------------|---------------|
| Lots             | 4,743         |
| Volume - Jun 202 | 2             |
| Lots             | 4,743         |
| Tonnes           | 47.430        |

| Volume - Year To dat | e       |
|----------------------|---------|
| Lots                 | 60,983  |
| Tonnes               | 609,830 |

Max Futures MOI UNA

| ۱. | V | D | lume |
|----|---|---|------|
|    |   |   |      |

| ompt Month | End of Month -<br>Daily Settlement | Volume | End of Month<br>MOI |
|------------|------------------------------------|--------|---------------------|
| Jun 2022   | \$692.38                           | 1,715  |                     |
| Jul 2022   | \$670.00                           | 2,035  | 676                 |
| Aug 2022   | \$670.00                           | 528    | 523                 |
| Sep 2022   | \$668.50                           | 109    | 253                 |
| Oct 2022   | \$679.00                           | 50     | 218                 |
| Nov 2022   | \$673.50                           | 90     | 155                 |
| Dec 2022   | \$673.00                           | 76     | 310                 |
| Jan 2023   | \$673.50                           | 33     | 119                 |
| Feb 2023   | \$675.00                           | 11     | 8                   |
| Mar 2023   | \$666.00                           | 39     | 8                   |
| Apr 2023   | \$675.00                           | 45     | 9                   |
| May 2023   | \$675.00                           | 8      | 1                   |
| Jun 2023   | \$675.00                           |        | 1                   |
| Jul 2023   | \$675.00                           | 4      | 2                   |
| Aug 2023   | \$675.00                           |        |                     |