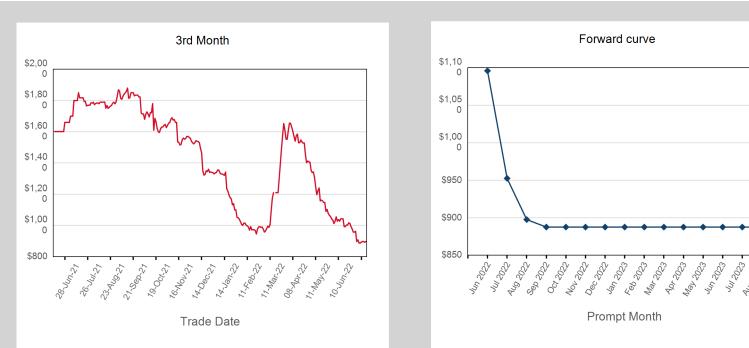

# Monthly Overview - Jun 2022

| Front Month |          |
|-------------|----------|
| Average     | \$481.41 |
| Minimum     | \$454.00 |
| Maximum     | \$510.00 |

| Volume (Excl Ul | NA) - Jun 2022 |     |
|-----------------|----------------|-----|
| Lots            |                | 84  |
| Volume - Jun 20 | )22            |     |
| Lots            |                | 84  |
| Tonnes          |                | 840 |

| Volume - Year To dat | e     |
|----------------------|-------|
| Lots                 | 330   |
| Tonnes               | 3,300 |

7

Max Futures MOI UNA

| Last Month N | End of Month MOI | hth | End of M<br>MOI | Volume | End of Month -<br>Daily Settlement | Prompt Month |
|--------------|------------------|-----|-----------------|--------|------------------------------------|--------------|
|              | Jun 2022         |     |                 |        | \$463.75                           | Jun 2022     |
| 2            | Jul 2022         | 2   | 9               | 39     | \$470.00                           | Jul 2022     |
|              | Aug 2022         | 1   | 9               | 9      | \$470.00                           | Aug 2022     |
|              | Sep 2022         | _   |                 |        | \$470.00                           | Sep 2022     |
|              | Oct 2022         | 7   | 3               | 33     | \$466.00                           | Oct 2022     |
| 1            | Nov 2022         | 1   | 3               | 3      | \$466.00                           | Nov 2022     |
|              | Dec 2022         | _   |                 |        | \$466.00                           | Dec 2022     |
|              | Jan 2023         |     |                 |        | \$466.00                           | Jan 2023     |
|              | Feb 2023         |     |                 |        | \$466.00                           | Feb 2023     |
|              | Mar 2023         |     | _               |        | \$466.00                           | Mar 2023     |
|              | Apr 2023         |     | _               |        | \$466.00                           | Apr 2023     |
|              | May 2023         |     | _               |        | \$466.00                           | May 2023     |
|              | Jun 2023         | _   |                 |        | \$466.00                           | Jun 2023     |
|              | Jul 2023         | _   |                 |        | \$466.00                           | Jul 2023     |
|              | Aug 2023         |     | _               |        | \$466.00                           | Aug 2023     |