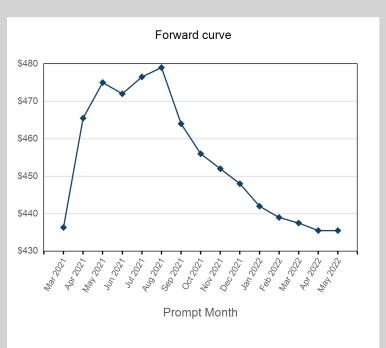

## © The London Metal Exchange - An HKEX Company. 10 Finsbury Square, London EC2A 1AJ

| Prompt Month | End of Month -<br>Daily Settlement | Volume | End of Month<br>MOI |
|--------------|------------------------------------|--------|---------------------|
| Mar 2021     | \$436.33                           | 912    | 67                  |
| Apr 2021     | \$465.50                           | 13,447 | 2,255               |
| May 2021     | \$475.00                           | 8,218  | 1,093               |
| Jun 2021     | \$472.00                           | 441    | 573                 |
| Jul 2021     | \$476.50                           | 369    | 535                 |
| Aug 2021     | \$479.00                           | 273    | 575                 |
| Sep 2021     | \$464.00                           | 231    | 539                 |
| Oct 2021     | \$456.00                           | 274    | 502                 |
| Nov 2021     | \$452.00                           | 254    | 489                 |
| Dec 2021     | \$448.00                           | 213    | 247                 |
| Jan 2022     | \$442.00                           | 34     | 185                 |
| Feb 2022     | \$439.00                           | 48     | 226                 |
| Mar 2022     | \$437.50                           | 50     | 188                 |
| Apr 2022     | \$435.50                           | 324    | 12                  |
| May 2022     | \$435.50                           |        |                     |