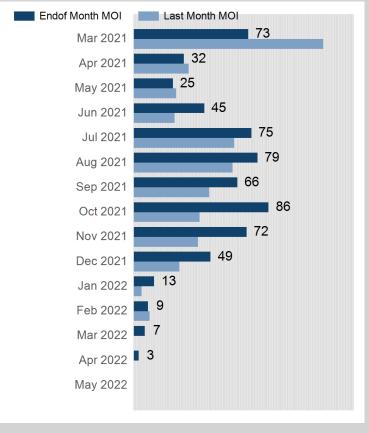

| Prompt Month | End of Month -<br>Daily Settlement | Volume | Endof Month MOI |
|--------------|------------------------------------|--------|-----------------|
| Mar 2021     | \$1,295.50                         | 167    | 73              |
| Apr 2021     | \$1,344.50                         | 155    | 32              |
| May 2021     | \$1,320.00                         | 78     | 25              |
| Jun 2021     | \$1,297.00                         | 194    | 45              |
| Jul 2021     | \$1,214.00                         | 175    | 75              |
| Aug 2021     | \$1,189.00                         | 135    | 79              |
| Sep 2021     | \$1,137.00                         | 138    | 66              |
| Oct 2021     | \$1,027.00                         | 178    | 86              |
| Nov 2021     | \$965.00                           | 100    | 72              |
| Dec 2021     | \$933.00                           | 49     | 49              |
| Jan 2022     | \$917.00                           | 66     | 13              |
| Feb 2022     | \$901.00                           | 14     | 9               |
| Mar 2022     | \$897.00                           | 31     | 7               |
| Apr 2022     | \$889.00                           | 17     | 3               |
| May 2022     | \$889.00                           |        |                 |