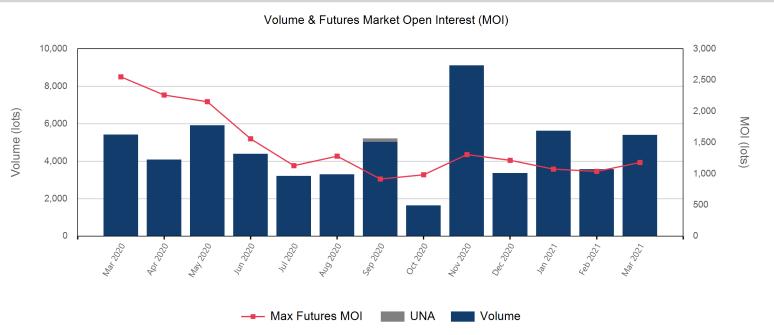

| Front Month |          |
|-------------|----------|
| Average     | \$634.38 |
| Minimum     | \$622.00 |
| Maximum     | \$656.50 |

| Volume (Excl UNA) - Mar 2021 |         |  |  |  |  |  |  |
|------------------------------|---------|--|--|--|--|--|--|
| Lots                         | 5,394   |  |  |  |  |  |  |
| Walana Mar 0004              |         |  |  |  |  |  |  |
| Volume - Mar 2021            |         |  |  |  |  |  |  |
| Lots                         | 5,394   |  |  |  |  |  |  |
| Tonnes                       | 53,940  |  |  |  |  |  |  |
|                              |         |  |  |  |  |  |  |
| Volume - Year To date        |         |  |  |  |  |  |  |
| Lots                         | 14,571  |  |  |  |  |  |  |
| Tonnes                       | 145,710 |  |  |  |  |  |  |