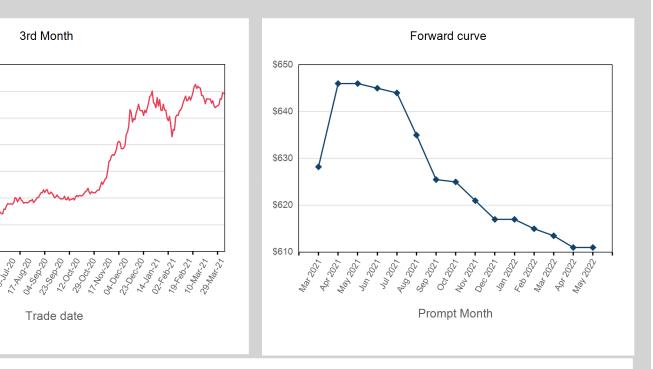

\$650

\$600

\$500 \$450

\$350

| Prompt Month | End of Month -<br>Daily Settlement | Volume | End of Month<br>MOI |
|--------------|------------------------------------|--------|---------------------|
| Mar 2021     | \$628.22                           | 358    | 73                  |
| Apr 2021     | \$646.00                           | 3,987  | 118                 |
| May 2021     | \$646.00                           | 182    | 98                  |
| Jun 2021     | \$645.00                           | 122    | 52                  |
| Jul 2021     | \$644.00                           | 180    | 38                  |
| Aug 2021     | \$635.00                           | 151    | 34                  |
| Sep 2021     | \$625.50                           | 65     | 29                  |
| Oct 2021     | \$625.00                           | 107    | 42                  |
| Nov 2021     | \$621.00                           | 85     | 78                  |
| Dec 2021     | \$617.00                           | 52     | 67                  |
| Jan 2022     | \$617.00                           | 42     | 13                  |
| Feb 2022     | \$615.00                           | 12     | 21                  |
| Mar 2022     | \$613.50                           | 24     | 17                  |
| Apr 2022     | \$611.00                           | 27     | 2                   |
| May 2022     | \$611.00                           |        |                     |