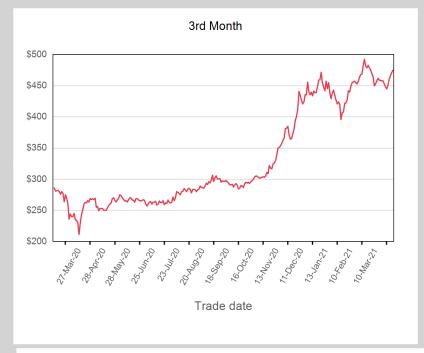

## © The London Metal Exchange - An HKEX Company. 10 Finsbury Square, London EC2A 1AJ

| Prompt Month | End of Month -<br>Daily Settlement | Volume | End of Month<br>MOI |
|--------------|------------------------------------|--------|---------------------|
| Mar 2021     | \$436.33                           | 912    | 67                  |
| Apr 2021     | \$465.50                           | 13,447 | 2,255               |
| May 2021     | \$475.00                           | 8,218  | 1,093               |
| Jun 2021     | \$472.00                           | 441    | 573                 |
| Jul 2021     | \$476.50                           | 369    | 535                 |
| Aug 2021     | \$479.00                           | 273    | 575                 |
| Sep 2021     | \$464.00                           | 231    | 539                 |
| Oct 2021     | \$456.00                           | 274    | 502                 |
| Nov 2021     | \$452.00                           | 254    | 489                 |
| Dec 2021     | \$448.00                           | 213    | 247                 |
| Jan 2022     | \$442.00                           | 34     | 185                 |
| Feb 2022     | \$439.00                           | 48     | 226                 |
| Mar 2022     | \$437.50                           | 50     | 188                 |
| Apr 2022     | \$435.50                           | 324    | 12                  |
| May 2022     | \$435.50                           |        |                     |