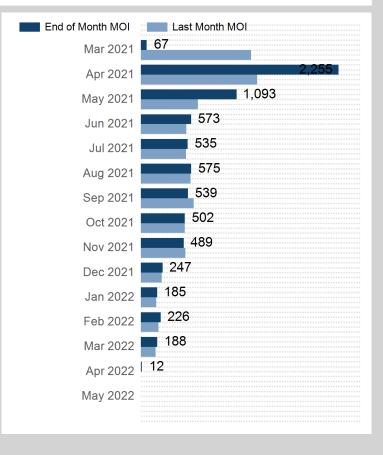

## © The London Metal Exchange - An HKEX Company. 10 Finsbury Square, London EC2A 1AJ

| Prompt Month | End of Month -<br>Daily Settlement | Volume | End of Month<br>MOI |
|--------------|------------------------------------|--------|---------------------|
| Mar 2021     | \$436.33                           | 912    | 67                  |
| Apr 2021     | \$465.50                           | 13,447 | 2,255               |
| May 2021     | \$475.00                           | 8,218  | 1,093               |
| Jun 2021     | \$472.00                           | 441    | 573                 |
| Jul 2021     | \$476.50                           | 369    | 535                 |
| Aug 2021     | \$479.00                           | 273    | 575                 |
| Sep 2021     | \$464.00                           | 231    | 539                 |
| Oct 2021     | \$456.00                           | 274    | 502                 |
| Nov 2021     | \$452.00                           | 254    | 489                 |
| Dec 2021     | \$448.00                           | 213    | 247                 |
| Jan 2022     | \$442.00                           | 34     | 185                 |
| Feb 2022     | \$439.00                           | 48     | 226                 |
| Mar 2022     | \$437.50                           | 50     | 188                 |
| Apr 2022     | \$435.50                           | 324    | 12                  |
| May 2022     | \$435.50                           |        |                     |