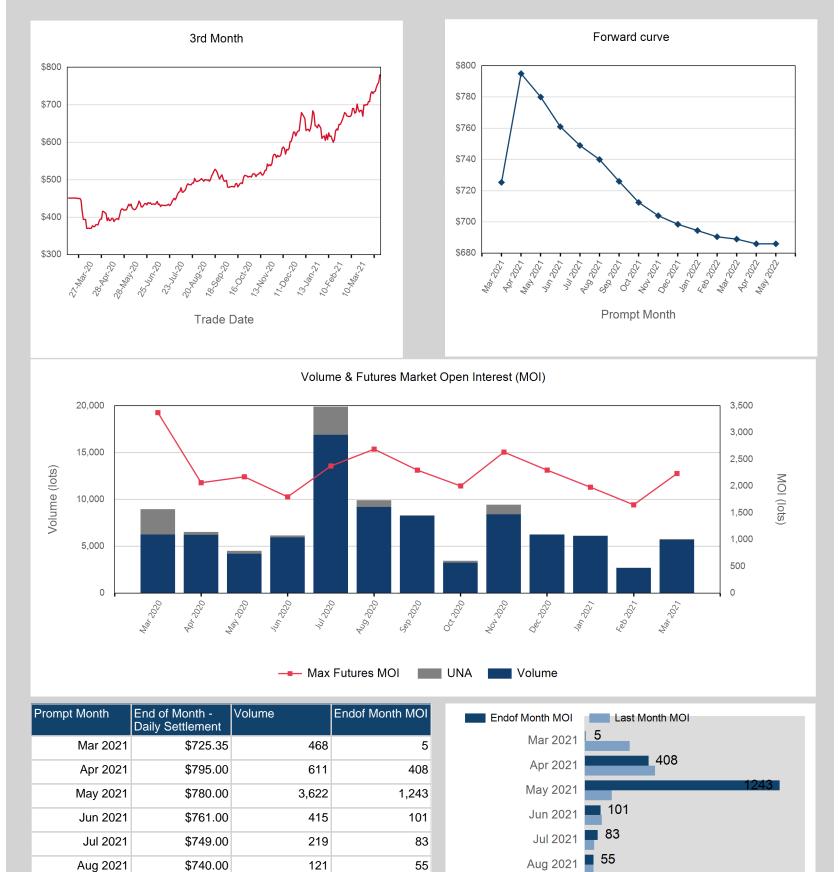

\$650

\$600

\$500 \$450

\$350

| Prompt Month | End of Month -<br>Daily Settlement | Volume | End of Month<br>MOI |
|--------------|------------------------------------|--------|---------------------|
| Mar 2021     | \$628.22                           | 358    | 73                  |
| Apr 2021     | \$646.00                           | 3,987  | 118                 |
| May 2021     | \$646.00                           | 182    | 98                  |
| Jun 2021     | \$645.00                           | 122    | 52                  |
| Jul 2021     | \$644.00                           | 180    | 38                  |
| Aug 2021     | \$635.00                           | 151    | 34                  |
| Sep 2021     | \$625.50                           | 65     | 29                  |
| Oct 2021     | \$625.00                           | 107    | 42                  |
| Nov 2021     | \$621.00                           | 85     | 78                  |
| Dec 2021     | \$617.00                           | 52     | 67                  |
| Jan 2022     | \$617.00                           | 42     | 13                  |
| Feb 2022     | \$615.00                           | 12     | 21                  |
| Mar 2022     | \$613.50                           | 24     | 17                  |
| Apr 2022     | \$611.00                           | 27     | 2                   |
| May 2022     | \$611.00                           |        |                     |

## © The London Metal Exchange - An HKEX Company. 10 Finsbury Square, London EC2A 1AJ

Sep 2021

Oct 2021

Nov 2021

Dec 2021

Jan 2022

Feb 2022

Mar 2022

Apr 2022

May 2022

\$726.00

\$712.50

\$704.00

\$698.50

\$694.50

\$690.50

\$689.00

\$686.00

\$686.00

88

105

86

52

7

2

44

47

82

84

32

9

6