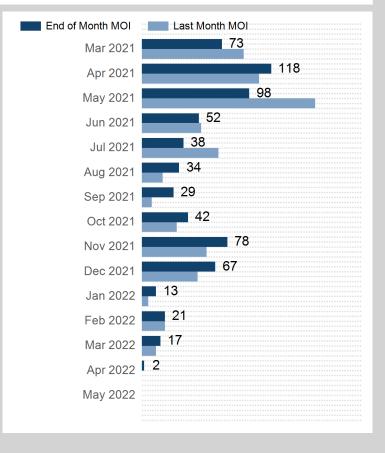

\$650

\$600

\$500 \$450

\$350

| Prompt Month | End of Month -<br>Daily Settlement | Volume | End of Month<br>MOI |
|--------------|------------------------------------|--------|---------------------|
| Mar 2021     | \$628.22                           | 358    | 73                  |
| Apr 2021     | \$646.00                           | 3,987  | 118                 |
| May 2021     | \$646.00                           | 182    | 98                  |
| Jun 2021     | \$645.00                           | 122    | 52                  |
| Jul 2021     | \$644.00                           | 180    | 38                  |
| Aug 2021     | \$635.00                           | 151    | 34                  |
| Sep 2021     | \$625.50                           | 65     | 29                  |
| Oct 2021     | \$625.00                           | 107    | 42                  |
| Nov 2021     | \$621.00                           | 85     | 78                  |
| Dec 2021     | \$617.00                           | 52     | 67                  |
| Jan 2022     | \$617.00                           | 42     | 13                  |
| Feb 2022     | \$615.00                           | 12     | 21                  |
| Mar 2022     | \$613.50                           | 24     | 17                  |
| Apr 2022     | \$611.00                           | 27     | 2                   |
| May 2022     | \$611.00                           |        |                     |