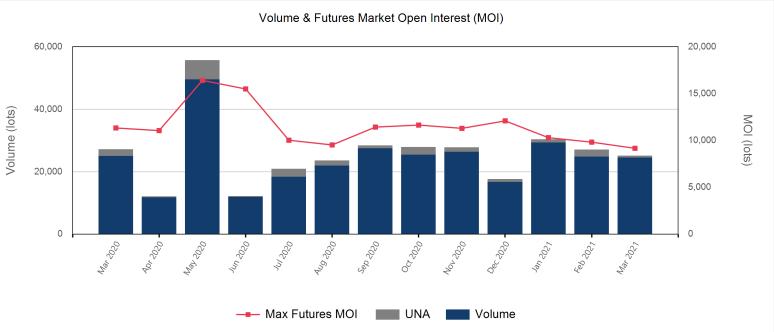

## © The London Metal Exchange - An HKEX Company. 10 Finsbury Square, London EC2A 1AJ

| Prompt Month | End of Month -<br>Daily Settlement | Volume | End of Month<br>MOI |
|--------------|------------------------------------|--------|---------------------|
| Mar 2021     | \$436.33                           | 912    | 67                  |
| Apr 2021     | \$465.50                           | 13,447 | 2,255               |
| May 2021     | \$475.00                           | 8,218  | 1,093               |
| Jun 2021     | \$472.00                           | 441    | 573                 |
| Jul 2021     | \$476.50                           | 369    | 535                 |
| Aug 2021     | \$479.00                           | 273    | 575                 |
| Sep 2021     | \$464.00                           | 231    | 539                 |
| Oct 2021     | \$456.00                           | 274    | 502                 |
| Nov 2021     | \$452.00                           | 254    | 489                 |
| Dec 2021     | \$448.00                           | 213    | 247                 |
| Jan 2022     | \$442.00                           | 34     | 185                 |
| Feb 2022     | \$439.00                           | 48     | 226                 |
| Mar 2022     | \$437.50                           | 50     | 188                 |
| Apr 2022     | \$435.50                           | 324    | 12                  |
| May 2022     | \$435.50                           |        |                     |