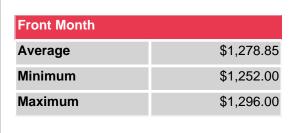

| Prompt Month | End of Month -<br>Daily Settlement | Volume | Endof Month MOI |
|--------------|------------------------------------|--------|-----------------|
| Mar 2021     | \$1,295.50                         | 167    | 73              |
| Apr 2021     | \$1,344.50                         | 155    | 32              |
| May 2021     | \$1,320.00                         | 78     | 25              |
| Jun 2021     | \$1,297.00                         | 194    | 45              |
| Jul 2021     | \$1,214.00                         | 175    | 75              |
| Aug 2021     | \$1,189.00                         | 135    | 79              |
| Sep 2021     | \$1,137.00                         | 138    | 66              |
| Oct 2021     | \$1,027.00                         | 178    | 86              |
| Nov 2021     | \$965.00                           | 100    | 72              |
| Dec 2021     | \$933.00                           | 49     | 49              |
| Jan 2022     | \$917.00                           | 66     | 13              |
| Feb 2022     | \$901.00                           | 14     | 9               |
| Mar 2022     | \$897.00                           | 31     | 7               |
| Apr 2022     | \$889.00                           | 17     | 3               |
| May 2022     | \$889.00                           |        |                 |