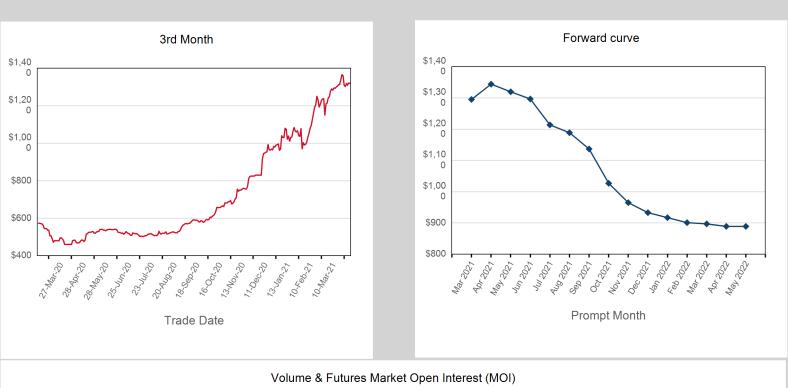

| Prompt Month | End of Month -<br>Daily Settlement | Volume | Endof Month MOI |
|--------------|------------------------------------|--------|-----------------|
| Mar 2021     | \$1,295.50                         | 167    | 73              |
| Apr 2021     | \$1,344.50                         | 155    | 32              |
| May 2021     | \$1,320.00                         | 78     | 25              |
| Jun 2021     | \$1,297.00                         | 194    | 45              |
| Jul 2021     | \$1,214.00                         | 175    | 75              |
| Aug 2021     | \$1,189.00                         | 135    | 79              |
| Sep 2021     | \$1,137.00                         | 138    | 66              |
| Oct 2021     | \$1,027.00                         | 178    | 86              |
| Nov 2021     | \$965.00                           | 100    | 72              |
| Dec 2021     | \$933.00                           | 49     | 49              |
| Jan 2022     | \$917.00                           | 66     | 13              |
| Feb 2022     | \$901.00                           | 14     | 9               |
| Mar 2022     | \$897.00                           | 31     | 7               |
| Apr 2022     | \$889.00                           | 17     | 3               |
| May 2022     | \$889.00                           |        |                 |