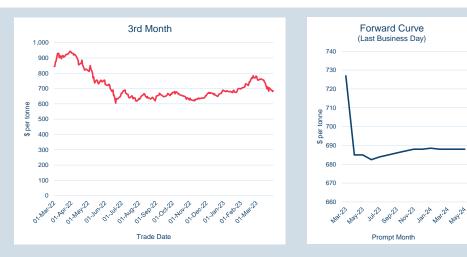

### LME Steel Rebar FOB Turkey (Platts)

Monthly Overview - Mar-23

| Front Month |          |
|-------------|----------|
| Average     | \$735.37 |
| Minimum     | \$720.00 |
| Maximum     | \$759.00 |

| Mar-2023 |
|----------|
| 8,619    |
| Mar-2023 |
| 10,419   |
| 104.190  |
|          |

| Volume | Year To Date |
|--------|--------------|
| Lots   | 22,295       |
| Tonnes | 222,950      |

| Prompt | End  | d of Month - | Volume    | End of      |
|--------|------|--------------|-----------|-------------|
| Month  | Dail | y Settlement | (inc UNA) | Month - MOI |
| Mar-23 | \$   | 726.93       | 952       | -           |
| Apr-23 | \$   | 684.93       | 3,647     | 448         |
| May-23 | \$   | 684.93       | 2,198     | 225         |
| Jun-23 | \$   | 682.43       | 1,452     | 265         |
| Jul-23 | \$   | 683.93       | 290       | 49          |
| Aug-23 | \$   | 684.93       | 147       | 26          |
| Sep-23 | \$   | 686.00       | 23        | 11          |
| Oct-23 | \$   | 687.00       | 530       | 112         |
| Nov-23 | \$   | 688.00       | 542       | 107         |
| Dec-23 | \$   | 688.00       | 542       | 126         |
| Jan-24 | \$   | 688.50       | 37        | 17          |
| Feb-24 | \$   | 688.00       | 19        | 7           |
| Mar-24 | \$   | 688.00       | 28        | 4           |
| Apr-24 | \$   | 688.00       | 12        | 6           |
| May-24 | \$   | 688.00       | -         | -           |