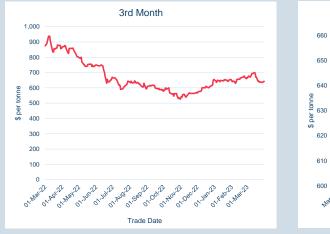

### LME Steel Rebar FOB Turkey (Platts)

Monthly Overview - Mar-23

| Front Month |          |
|-------------|----------|
| Average     | \$735.37 |
| Minimum     | \$720.00 |
| Maximum     | \$759.00 |

| Mar-2023 |
|----------|
| 8,619    |
| Mar-2023 |
| 10,419   |
| 104.190  |
|          |

| Volume | Year To Date |
|--------|--------------|
| Lots   | 22,295       |
| Tonnes | 222,950      |

| Prompt | End  | d of Month - | Volume    | End of      |
|--------|------|--------------|-----------|-------------|
| Month  | Dail | y Settlement | (inc UNA) | Month - MOI |
| Mar-23 | \$   | 726.93       | 952       | -           |
| Apr-23 | \$   | 684.93       | 3,647     | 448         |
| May-23 | \$   | 684.93       | 2,198     | 225         |
| Jun-23 | \$   | 682.43       | 1,452     | 265         |
| Jul-23 | \$   | 683.93       | 290       | 49          |
| Aug-23 | \$   | 684.93       | 147       | 26          |
| Sep-23 | \$   | 686.00       | 23        | 11          |
| Oct-23 | \$   | 687.00       | 530       | 112         |
| Nov-23 | \$   | 688.00       | 542       | 107         |
| Dec-23 | \$   | 688.00       | 542       | 126         |
| Jan-24 | \$   | 688.50       | 37        | 17          |
| Feb-24 | \$   | 688.00       | 19        | 7           |
| Mar-24 | \$   | 688.00       | 28        | 4           |
| Apr-24 | \$   | 688.00       | 12        | 6           |
| May-24 | \$   | 688.00       | -         | -           |