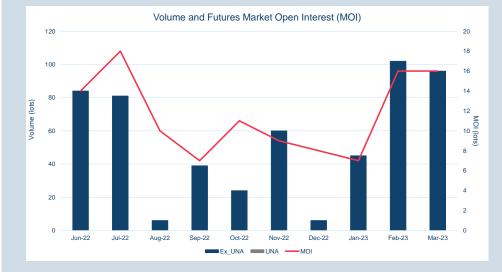

| Volume | Year To Date |
|--------|--------------|
| Lots   | 243          |
| Tonnes | 2,430        |

| Prompt |      | d of Month - | Volume    | End of      |
|--------|------|--------------|-----------|-------------|
| Month  | Dall | y Settlement | (inc UNA) | Month - MOI |
| Mar-23 | \$   | 461.00       | 15        | -           |
| Apr-23 | \$   | 456.50       | 39        | 4           |
| May-23 | \$   | 453.50       | 9         | 3           |
| Jun-23 | \$   | 453.00       | 33        | 3           |
| Jul-23 | \$   | 452.00       | -         | -           |
| Aug-23 | \$   | 452.00       | -         | -           |
| Sep-23 | \$   | 452.00       | -         | -           |
| Oct-23 | \$   | 452.00       | -         | -           |
| Nov-23 | \$   | 452.00       | -         | -           |
| Dec-23 | \$   | 452.00       | -         | -           |
| Jan-24 | \$   | 452.00       | -         | -           |
| Feb-24 | \$   | 452.00       | -         | -           |
| Mar-24 | \$   | 452.00       | -         | -           |
| Apr-24 | \$   | 452.00       | -         | -           |
| May-24 | \$   | 452.00       | -         | -           |
|        |      |              |           |             |