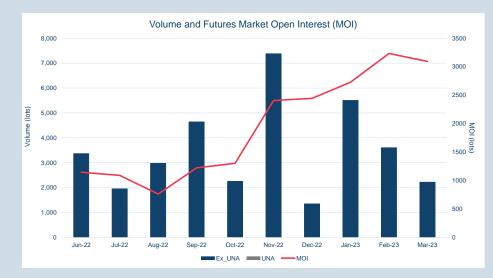

## LME Steel Scrap CFR Turkey (Platts)

| Front Month |          |
|-------------|----------|
| Average     | \$457.02 |
| Minimum     | \$450.00 |
| Maximum     | \$468.00 |

| Volume (ex UNA)  | Mar-2023 |
|------------------|----------|
| Lots             | 49,285   |
| Maluma           | May 2022 |
| Volume (inc UNA) | Mar-2023 |
| Lots             | 51,755   |
| Tonnes           | 517.550  |

| Volume | Year To Date |
|--------|--------------|
| Lots   | 226,098      |
| Tonnes | 2,260,980    |

| mpt<br>nth | of Month -<br>Settlement | Volume<br>(inc UNA) | End of<br>Month - MOI | -             | 1,000        | MOI (lots)<br>2,000 | 3,000       |   |
|------------|--------------------------|---------------------|-----------------------|---------------|--------------|---------------------|-------------|---|
| -23        | \$<br>453.00             | 8,905               | -                     | Mar-23 Apr-23 | -            |                     |             |   |
| r-23       | \$<br>437.50             | 14,714              | 1,610                 | May-23        |              | 1,610               |             |   |
| ay-23      | \$<br>439.50             | 9,302               | 3,446                 | Jun-23        |              | 4 004               |             |   |
| n-23       | \$<br>437.50             | 5,931               | 1,634                 | Jul-23        | 862          | 1,634               |             |   |
| I-23       | \$<br>437.00             | 2,533               | 862                   | Aug-23        | 791          |                     |             |   |
| ıg-23      | \$<br>437.00             | 1,956               | 791                   | Sep-23        | 678          |                     |             |   |
| ep-23      | \$<br>437.00             | 1,748               | 678                   | Oct-23        | 929          |                     |             |   |
| t-23       | \$<br>437.00             | 1,956               | 929                   | Nov-23        | 893          |                     |             |   |
| ov-23      | \$<br>437.00             | 2,263               | 893                   | Dec-23        | 907          |                     |             |   |
| ec-23      | \$<br>440.00             | 2,270               | 907                   | Jan-24        | 3            |                     |             |   |
| n-24       | \$<br>437.00             | 30                  | 3                     | Feb-24        | 7            |                     |             |   |
| b-24       | \$<br>438.00             | 55                  | 7                     | Mar-24        | 6            |                     |             |   |
| ar-24      | \$<br>437.00             | 33                  | 6                     | Apr-24        | 25           |                     |             |   |
| or-24      | \$<br>437.00             | 59                  | 25                    | May-24        | -            |                     |             |   |
| ay-24      | \$<br>437.00             | -                   | -                     |               | Last Month M | OI ■End o           | of Month MO | d |