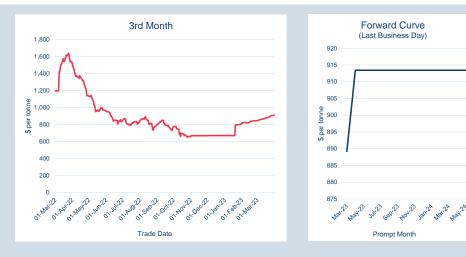

### LME HRC NW Europe (Argus)

Monthly Overview - Mar-23

| Front Month |          |
|-------------|----------|
| Average     | \$876.57 |
| Minimum     | \$852.17 |
| Maximum     | \$890.00 |

| -        |
|----------|
|          |
|          |
| Mar-2023 |
| -        |
| -        |
|          |
|          |

| Volume | Year To Date |
|--------|--------------|
| Lots   | -            |
| Tonnes | -            |

| Prompt | End   | of Month - | Volume | End of      | MOI (lots) |      |       |     |     |          |     |   |
|--------|-------|------------|--------|-------------|------------|------|-------|-----|-----|----------|-----|---|
| Month  | Daily | Settlement |        | Month - MOI | -          |      | 0     | 0   |     | 1        | 1   | 1 |
| Mar-23 | \$    | 889.18     |        | -           | Mar-23     | -    |       |     |     |          |     |   |
| Apr-23 | \$    | 913.43     | -      | -           | Apr-23     | -    |       |     |     |          |     |   |
| May-23 | \$    | 913.43     | -      | _           | May-23     | -    |       |     |     |          |     |   |
| Jun-23 |       |            |        |             | Jun-23     | -    |       |     |     |          |     |   |
|        | \$    | 913.43     |        | -           | Jul-23     | -    |       |     |     |          |     |   |
| Jul-23 | \$    | 913.43     |        | -           | Aug-23     | -    |       |     |     |          |     |   |
| Aug-23 | \$    | 913.43     |        | -           | Sep-23     | -    |       |     |     |          |     |   |
| Sep-23 | \$    | 913.43     | -      | -           | Oct-23     |      |       |     |     |          |     |   |
| Oct-23 | \$    | 913.43     | -      | -           | Nov-23     |      |       |     |     |          |     |   |
| Nov-23 | \$    | 913.43     | -      | -           | Dec-23     | -    |       |     |     |          |     |   |
| Dec-23 | \$    | 913.43     |        | -           | Jan-24     | -    |       |     |     |          |     |   |
| Jan-24 | \$    | 913.43     | -      | -           | Feb-24     | -    |       |     |     |          |     |   |
| Feb-24 | \$    | 913.43     |        | -           | Mar-24     | -    |       |     |     |          |     |   |
| Mar-24 | \$    | 913.43     |        | -           | Apr-24     | -    |       |     |     |          |     |   |
| Apr-24 | \$    | 913.43     |        | -           | May-24     | -    |       |     |     |          |     |   |
| May-24 | \$    | 913.43     | -      | -           |            |      |       |     |     |          |     |   |
|        | Ψ     | 010.10     |        |             |            | Last | Month | MOI | End | of Month | MOI |   |