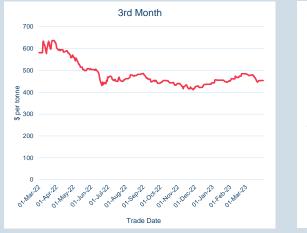

| Front Month |          |
|-------------|----------|
| Average     | \$460.65 |
| Minimum     | \$443.00 |
| Maximum     | \$473.00 |

| Volume (ex UNA)<br>Lots | Mar-2023<br>96 |
|-------------------------|----------------|
| Volume (inc UNA)        | Mar-2023       |
| Lots                    | 96             |
| Tonnes                  | 960            |

| Volume | Year To Date |
|--------|--------------|
| Lots   | 243          |
| Tonnes | 2,430        |

| Prompt |      | d of Month - | Volume    | End of      |
|--------|------|--------------|-----------|-------------|
| Month  | Dall | y Settlement | (inc UNA) | Month - MOI |
| Mar-23 | \$   | 461.00       | 15        | -           |
| Apr-23 | \$   | 456.50       | 39        | 4           |
| May-23 | \$   | 453.50       | 9         | 3           |
| Jun-23 | \$   | 453.00       | 33        | 3           |
| Jul-23 | \$   | 452.00       | -         | -           |
| Aug-23 | \$   | 452.00       | -         | -           |
| Sep-23 | \$   | 452.00       | -         | -           |
| Oct-23 | \$   | 452.00       | -         | -           |
| Nov-23 | \$   | 452.00       | -         | -           |
| Dec-23 | \$   | 452.00       | -         | -           |
| Jan-24 | \$   | 452.00       | -         | -           |
| Feb-24 | \$   | 452.00       | -         | -           |
| Mar-24 | \$   | 452.00       | -         | -           |
| Apr-24 | \$   | 452.00       | -         | -           |
| May-24 | \$   | 452.00       | -         | -           |
|        |      |              |           |             |