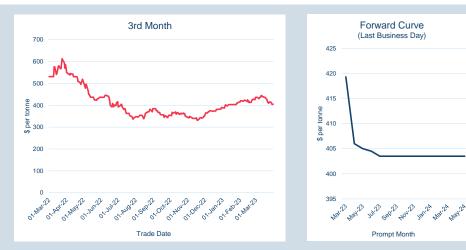

## LME Steel Scrap CFR India (Platts)

### Monthly Overview - Mar-23

|                              | Forward Curve<br>(Last Business Day)                        |
|------------------------------|-------------------------------------------------------------|
| 462                          | 2                                                           |
| 460                          | )                                                           |
| 458                          | 3                                                           |
| و <sup>456</sup>             | s                                                           |
| e 450<br>europ 452<br>ed 452 | ·                                                           |
| ص<br>هم 452                  |                                                             |
| 450                          | )                                                           |
| 448                          | 3                                                           |
| 446                          | and watch and south and |
|                              | Prompt Month                                                |

| Front Month |          |
|-------------|----------|
| Average     | \$460.65 |
| Minimum     | \$443.00 |
| Maximum     | \$473.00 |

| Volume (ex UNA)<br>Lots | Mar-2023<br>96 |
|-------------------------|----------------|
| Volume (inc UNA)        | Mar-2023       |
| Lots                    | 96             |
| Tonnes                  | 960            |

| Volume | Year To Date |
|--------|--------------|
| Lots   | 243          |
| Tonnes | 2,430        |

| Prompt |      | d of Month - | Volume    | End of      |
|--------|------|--------------|-----------|-------------|
| Month  | Dall | y Settlement | (inc UNA) | Month - MOI |
| Mar-23 | \$   | 461.00       | 15        | -           |
| Apr-23 | \$   | 456.50       | 39        | 4           |
| May-23 | \$   | 453.50       | 9         | 3           |
| Jun-23 | \$   | 453.00       | 33        | 3           |
| Jul-23 | \$   | 452.00       | -         | -           |
| Aug-23 | \$   | 452.00       | -         | -           |
| Sep-23 | \$   | 452.00       | -         | -           |
| Oct-23 | \$   | 452.00       | -         | -           |
| Nov-23 | \$   | 452.00       | -         | -           |
| Dec-23 | \$   | 452.00       | -         | -           |
| Jan-24 | \$   | 452.00       | -         | -           |
| Feb-24 | \$   | 452.00       | -         | -           |
| Mar-24 | \$   | 452.00       | -         | -           |
| Apr-24 | \$   | 452.00       | -         | -           |
| May-24 | \$   | 452.00       | -         | -           |
|        |      |              |           |             |