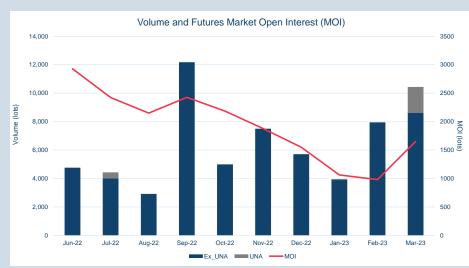

| Volume | Year To Date |
|--------|--------------|
| Lots   | 22,295       |
| Tonnes | 222,950      |

| Prompt | End  | d of Month - | Volume    | End of      |
|--------|------|--------------|-----------|-------------|
| Month  | Dail | y Settlement | (inc UNA) | Month - MOI |
| Mar-23 | \$   | 726.93       | 952       | -           |
| Apr-23 | \$   | 684.93       | 3,647     | 448         |
| May-23 | \$   | 684.93       | 2,198     | 225         |
| Jun-23 | \$   | 682.43       | 1,452     | 265         |
| Jul-23 | \$   | 683.93       | 290       | 49          |
| Aug-23 | \$   | 684.93       | 147       | 26          |
| Sep-23 | \$   | 686.00       | 23        | 11          |
| Oct-23 | \$   | 687.00       | 530       | 112         |
| Nov-23 | \$   | 688.00       | 542       | 107         |
| Dec-23 | \$   | 688.00       | 542       | 126         |
| Jan-24 | \$   | 688.50       | 37        | 17          |
| Feb-24 | \$   | 688.00       | 19        | 7           |
| Mar-24 | \$   | 688.00       | 28        | 4           |
| Apr-24 | \$   | 688.00       | 12        | 6           |
| May-24 | \$   | 688.00       | -         | -           |