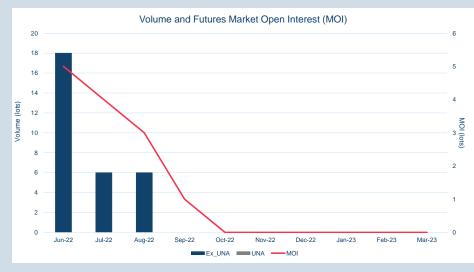

### LME HRC NW Europe (Argus)

Monthly Overview - Mar-23

| Front Month |          |
|-------------|----------|
| Average     | \$876.57 |
| Minimum     | \$852.17 |
| Maximum     | \$890.00 |

| -        |
|----------|
|          |
|          |
| Mar-2023 |
| -        |
| -        |
|          |
|          |

| Volume | Year To Date |
|--------|--------------|
| Lots   | -            |
| Tonnes | -            |

| Prompt | End   | of Month - | Volume | End of      | MOI (lots) |      |       |     |     |          |     |   |
|--------|-------|------------|--------|-------------|------------|------|-------|-----|-----|----------|-----|---|
| Month  | Daily | Settlement |        | Month - MOI | -          |      | 0     | 0   |     | 1        | 1   | 1 |
| Mar-23 | \$    | 889.18     |        | -           | Mar-23     | -    |       |     |     |          |     |   |
| Apr-23 | \$    | 913.43     | -      | -           | Apr-23     | -    |       |     |     |          |     |   |
| May-23 | \$    | 913.43     | -      | _           | May-23     | -    |       |     |     |          |     |   |
| Jun-23 |       |            |        |             | Jun-23     | -    |       |     |     |          |     |   |
|        | \$    | 913.43     |        | -           | Jul-23     | -    |       |     |     |          |     |   |
| Jul-23 | \$    | 913.43     |        | -           | Aug-23     | -    |       |     |     |          |     |   |
| Aug-23 | \$    | 913.43     |        | -           | Sep-23     | -    |       |     |     |          |     |   |
| Sep-23 | \$    | 913.43     | -      | -           | Oct-23     |      |       |     |     |          |     |   |
| Oct-23 | \$    | 913.43     | -      | -           | Nov-23     |      |       |     |     |          |     |   |
| Nov-23 | \$    | 913.43     | -      | -           | Dec-23     | -    |       |     |     |          |     |   |
| Dec-23 | \$    | 913.43     |        | -           | Jan-24     | -    |       |     |     |          |     |   |
| Jan-24 | \$    | 913.43     | -      | -           | Feb-24     | -    |       |     |     |          |     |   |
| Feb-24 | \$    | 913.43     |        | -           | Mar-24     | -    |       |     |     |          |     |   |
| Mar-24 | \$    | 913.43     |        | -           | Apr-24     | -    |       |     |     |          |     |   |
| Apr-24 | \$    | 913.43     |        | -           | May-24     | -    |       |     |     |          |     |   |
| May-24 | \$    | 913.43     | -      | -           |            |      |       |     |     |          |     |   |
|        | Ψ     | 010.10     |        |             |            | Last | Month | MOI | End | of Month | MOI |   |