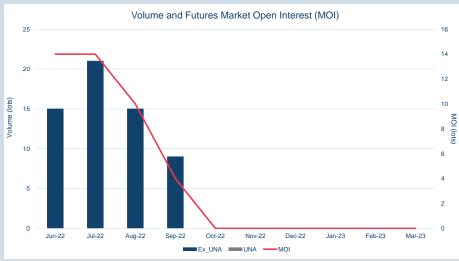

| Front Month |          |
|-------------|----------|
| Average     | \$460.65 |
| Minimum     | \$443.00 |
| Maximum     | \$473.00 |

| Volume (ex UNA)<br>Lots | Mar-2023<br>96 |
|-------------------------|----------------|
| Volume (inc UNA)        | Mar-2023       |
| Lots                    | 96             |
| Tonnes                  | 960            |

| Volume | Year To Date |
|--------|--------------|
| Lots   | 243          |
| Tonnes | 2,430        |

| Prompt |      | d of Month - | Volume    | End of      |
|--------|------|--------------|-----------|-------------|
| Month  | Dall | y Settlement | (inc UNA) | Month - MOI |
| Mar-23 | \$   | 461.00       | 15        | -           |
| Apr-23 | \$   | 456.50       | 39        | 4           |
| May-23 | \$   | 453.50       | 9         | 3           |
| Jun-23 | \$   | 453.00       | 33        | 3           |
| Jul-23 | \$   | 452.00       | -         | -           |
| Aug-23 | \$   | 452.00       | -         | -           |
| Sep-23 | \$   | 452.00       | -         | -           |
| Oct-23 | \$   | 452.00       | -         | -           |
| Nov-23 | \$   | 452.00       | -         | -           |
| Dec-23 | \$   | 452.00       | -         | -           |
| Jan-24 | \$   | 452.00       | -         | -           |
| Feb-24 | \$   | 452.00       | -         | -           |
| Mar-24 | \$   | 452.00       | -         | -           |
| Apr-24 | \$   | 452.00       | -         | -           |
| May-24 | \$   | 452.00       | -         | -           |
|        |      |              |           |             |