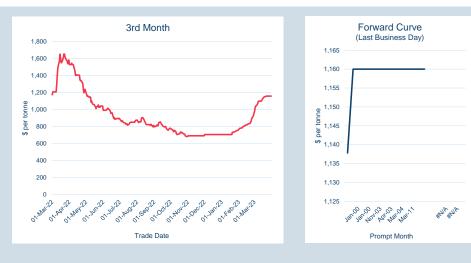

### LME Steel HRC FOB China (Argus)

### Monthly Overview - Mar-23

|   | Forward Curve<br>(Last Business Day) |  |
|---|--------------------------------------|--|
|   | 660                                  |  |
|   | 650                                  |  |
| - | φ 640                                |  |
|   |                                      |  |
|   | 620                                  |  |
|   | 610                                  |  |
|   | 600                                  |  |
|   | Prompt Month                         |  |

| Front Month |          |
|-------------|----------|
| Average     | \$657.12 |
| Minimum     | \$646.00 |
| Maximum     | \$675.00 |

| Mar-2023 |
|----------|
| 2,221    |
|          |
| Mar-2023 |
| 2,221    |
| 22,210   |
|          |