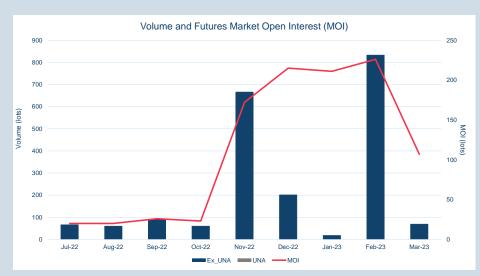

## LME Steel Scrap CFR Taiwan (Argus)

Monthly Overview - Mar-23

| Front Month |          |
|-------------|----------|
| Average     | \$429.01 |
| Minimum     | \$414.00 |
| Maximum     | \$440.50 |

| Volume (ex UNA)  | Mar-2023 |
|------------------|----------|
| Lots             | 69       |
|                  |          |
| Volume (inc UNA) | Mar-2023 |
| Lots             | 69       |
| Tonnes           | 600      |

| Volume | Year To Date |
|--------|--------------|
| Lots   | 920          |
| Tonnes | 9,200        |

| Prompt<br>Month | of Month -   |    | End of<br>Month - MOI |        |                | 20      | 40     |       | I (lots<br>60 | )<br>80 | 100   | 1 |
|-----------------|--------------|----|-----------------------|--------|----------------|---------|--------|-------|---------------|---------|-------|---|
|                 |              | (  |                       | Mar-23 |                |         |        |       |               |         |       |   |
| Mar-23          | \$<br>419.30 | -  | -                     | Apr-23 | <b>5</b>       |         |        |       |               |         |       |   |
| Apr-23          | \$<br>406.00 | 27 | 5                     | May-23 | 2              |         |        |       |               |         |       |   |
| May-23          | \$<br>405.00 | 30 | 2                     |        | -              |         |        |       |               |         |       |   |
| Jun-23          | \$<br>404.50 | 12 | 4                     | Jul-23 | - <del>-</del> |         |        |       |               |         |       |   |
| Jul-23          | \$<br>403.50 | -  | -                     | Aug-23 |                |         |        |       |               |         |       |   |
| Aug-23          | \$<br>403.50 | -  | -                     | Sep-23 |                |         |        |       |               |         |       |   |
| Sep-23          | \$<br>403.50 | -  | -                     | Oct-23 |                |         |        |       |               |         |       |   |
| Oct-23          | \$<br>403.50 | -  | -                     | Nov-23 | -              |         |        |       |               |         |       |   |
| Nov-23          | \$<br>403.50 | -  | -                     | Dec-23 | -              |         |        |       |               |         |       |   |
| Dec-23          | \$<br>403.50 | -  | -                     | Jan-24 |                |         |        |       |               |         |       |   |
| Jan-24          | \$<br>403.50 | -  | -                     | Feb-24 | -              |         |        |       |               |         |       |   |
| Feb-24          | \$<br>403.50 | -  | -                     | Mar-24 | -              |         |        |       |               |         |       |   |
| Mar-24          | \$<br>403.50 | -  | -                     | Apr-24 | -              |         |        |       |               |         |       |   |
| Apr-24          | \$<br>403.50 | -  | -                     | May-24 | -              |         |        |       |               |         |       |   |
| May-24          | \$<br>403.50 | -  | -                     |        |                | .ast Mo | onth M | 101 1 | End           | of Mont | h MOI |   |