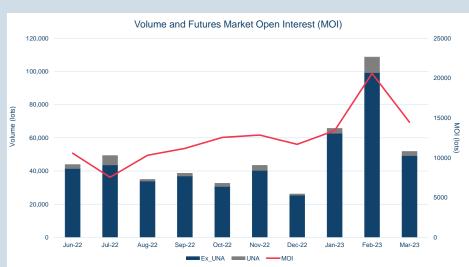

## LME Steel Scrap CFR Turkey (Platts)

| Front Month |          |
|-------------|----------|
| Average     | \$457.02 |
| Minimum     | \$450.00 |
| Maximum     | \$468.00 |

| Volume (ex UNA)  | Mar-2023 |
|------------------|----------|
| Lots             | 49,285   |
| Maluma           | May 2022 |
| Volume (inc UNA) | Mar-2023 |
| Lots             | 51,755   |
| Tonnes           | 517.550  |

| Volume | Year To Date |
|--------|--------------|
| Lots   | 226,098      |
| Tonnes | 2,260,980    |

| mpt<br>nth | of Month -<br>Settlement | Volume<br>(inc UNA) | End of<br>Month - MOI | -             | 1,000        | MOI (lots)<br>2,000 | 3,000       |   |
|------------|--------------------------|---------------------|-----------------------|---------------|--------------|---------------------|-------------|---|
| -23        | \$<br>453.00             | 8,905               | -                     | Mar-23 Apr-23 | -            |                     |             |   |
| r-23       | \$<br>437.50             | 14,714              | 1,610                 | May-23        |              | 1,610               |             |   |
| ay-23      | \$<br>439.50             | 9,302               | 3,446                 | Jun-23        |              | 4 004               |             |   |
| n-23       | \$<br>437.50             | 5,931               | 1,634                 | Jul-23        | 862          | 1,634               |             |   |
| I-23       | \$<br>437.00             | 2,533               | 862                   | Aug-23        | 791          |                     |             |   |
| ıg-23      | \$<br>437.00             | 1,956               | 791                   | Sep-23        | 678          |                     |             |   |
| ep-23      | \$<br>437.00             | 1,748               | 678                   | Oct-23        | 929          |                     |             |   |
| t-23       | \$<br>437.00             | 1,956               | 929                   | Nov-23        | 893          |                     |             |   |
| ov-23      | \$<br>437.00             | 2,263               | 893                   | Dec-23        | 907          |                     |             |   |
| ec-23      | \$<br>440.00             | 2,270               | 907                   | Jan-24        | 3            |                     |             |   |
| n-24       | \$<br>437.00             | 30                  | 3                     | Feb-24        | 7            |                     |             |   |
| b-24       | \$<br>438.00             | 55                  | 7                     | Mar-24        | 6            |                     |             |   |
| ar-24      | \$<br>437.00             | 33                  | 6                     | Apr-24        | 25           |                     |             |   |
| or-24      | \$<br>437.00             | 59                  | 25                    | May-24        | -            |                     |             |   |
| ay-24      | \$<br>437.00             | -                   | -                     |               | Last Month M | OI ■End o           | of Month MO | d |