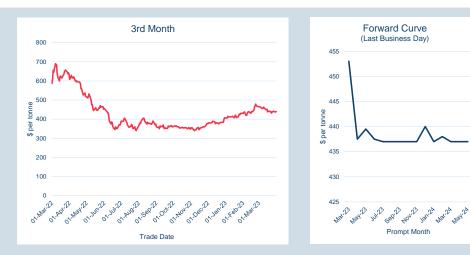

### LME Steel HRC FOB China (Argus)

### Monthly Overview - Mar-23

|   | Forward Curve<br>(Last Business Day) |  |
|---|--------------------------------------|--|
|   | 660                                  |  |
|   | 650                                  |  |
| - | φ 640                                |  |
|   |                                      |  |
|   | 620                                  |  |
|   | 610                                  |  |
|   | 600                                  |  |
|   | Prompt Month                         |  |

| Front Month |          |
|-------------|----------|
| Average     | \$657.12 |
| Minimum     | \$646.00 |
| Maximum     | \$675.00 |

| Mar-2023 |
|----------|
| 2,221    |
|          |
| Mar-2023 |
| 2,221    |
| 22,210   |
|          |