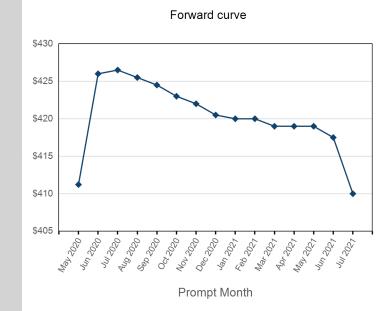

| Volume - Year To date |         |  |
|-----------------------|---------|--|
| Lots 31,35            |         |  |
| Tonnes                | 313,580 |  |

- Max Futures MOI UNA

Volume

| Last Month M | End of Month MOI | End of Month<br>MOI | Volume | End of Month -<br>Daily Settlement | Prompt Month |
|--------------|------------------|---------------------|--------|------------------------------------|--------------|
|              | May 2020         |                     | 105    | \$398.76                           | May 2020     |
|              | Jun 2020         | 912                 | 2,724  | \$421.00                           | Jun 2020     |
| 64           | Jul 2020         | 64                  | 1,032  | \$426.50                           | Jul 2020     |
| 33           | Aug 2020         | 33                  | 678    | \$425.50                           | Aug 2020     |
| 43           | Sep 2020         | 43                  | 315    | \$427.50                           | Sep 2020     |
| 17           | Oct 2020         | 17                  | 381    | \$427.00                           | Oct 2020     |
| 25           | Nov 2020         | 25                  | 231    | \$422.00                           | Nov 2020     |
| 9            | Dec 2020         | 9                   | 60     | \$419.50                           | Dec 2020     |
| 18           | Jan 2021         | 18                  | 39     | \$414.50                           | Jan 2021     |
| 19           | Feb 2021         | 19                  | 57     | \$413.00                           | Feb 2021     |
| 9            | Mar 2021         | 9                   | 72     | \$413.50                           | Mar 2021     |
| 8            | Apr 2021         | 8                   | 69     | \$408.50                           | Apr 2021     |
| 18           | May 2021         | 18                  | 57     | \$408.00                           | May 2021     |
| 0            | Jun 2021         | 0                   | 72     | \$408.00                           | Jun 2021     |
| 0            | Jul 2021         | 0                   | 15     | \$408.50                           | Jul 2021     |