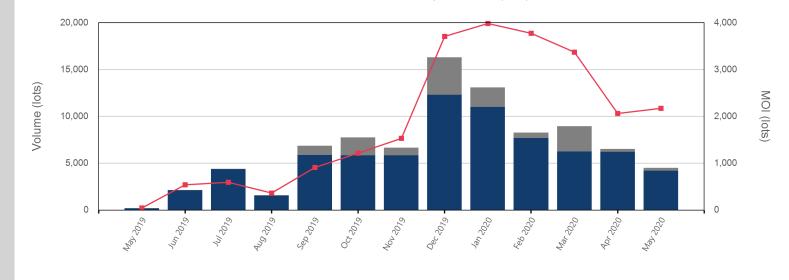

#### Volume & Futures Market Open Interest (MOI)

### Monthly Overview - May

| Front Month |          |
|-------------|----------|
| Average     | \$401.01 |
| Minimum     | \$397.00 |
| Maximum     | \$405.50 |

| Volume (Excl UNA) - May 2020 |        |  |
|------------------------------|--------|--|
| <b>Lots</b> 5,90             |        |  |
| Volume - May 2020            |        |  |
| Lots                         | 5,907  |  |
| Tonnes                       | 59,070 |  |

| Volume - Year To date |         |  |
|-----------------------|---------|--|
| Lots 31,35            |         |  |
| Tonnes                | 313,580 |  |

- Max Futures MOI UNA

Volume

| Last Month M | End of Month MOI | End of Month<br>MOI | Volume | End of Month -<br>Daily Settlement | Prompt Month |
|--------------|------------------|---------------------|--------|------------------------------------|--------------|
|              | May 2020         |                     | 105    | \$398.76                           | May 2020     |
|              | Jun 2020         | 912                 | 2,724  | \$421.00                           | Jun 2020     |
| 64           | Jul 2020         | 64                  | 1,032  | \$426.50                           | Jul 2020     |
| 33           | Aug 2020         | 33                  | 678    | \$425.50                           | Aug 2020     |
| 43           | Sep 2020         | 43                  | 315    | \$427.50                           | Sep 2020     |
| 17           | Oct 2020         | 17                  | 381    | \$427.00                           | Oct 2020     |
| 25           | Nov 2020         | 25                  | 231    | \$422.00                           | Nov 2020     |
| 9            | Dec 2020         | 9                   | 60     | \$419.50                           | Dec 2020     |
| 18           | Jan 2021         | 18                  | 39     | \$414.50                           | Jan 2021     |
| 19           | Feb 2021         | 19                  | 57     | \$413.00                           | Feb 2021     |
| 9            | Mar 2021         | 9                   | 72     | \$413.50                           | Mar 2021     |
| 8            | Apr 2021         | 8                   | 69     | \$408.50                           | Apr 2021     |
| 18           | May 2021         | 18                  | 57     | \$408.00                           | May 2021     |
| 0            | Jun 2021         | 0                   | 72     | \$408.00                           | Jun 2021     |
| 0            | Jul 2021         | 0                   | 15     | \$408.50                           | Jul 2021     |