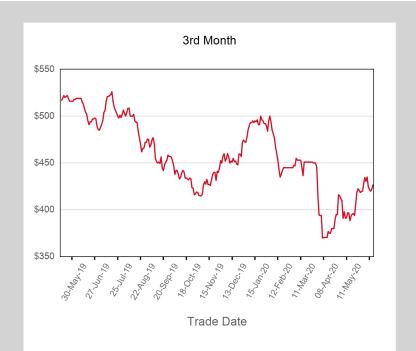

### Monthly Overview - May

| Front Month |          |
|-------------|----------|
| Average     | \$401.01 |
| Minimum     | \$397.00 |
| Maximum     | \$405.50 |

| Volume (Excl UNA) - May 2020 |        |  |
|------------------------------|--------|--|
| <b>Lots</b> 5,90             |        |  |
| Volume - May 2020            |        |  |
| Lots                         | 5,907  |  |
| Tonnes                       | 59,070 |  |