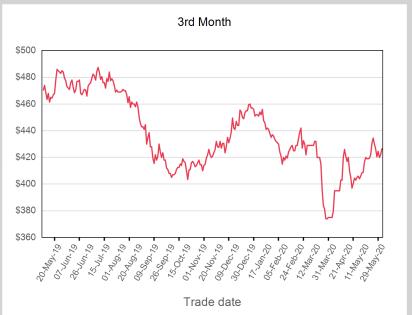

### **LME Steel Rebar**

### Monthly Overview - May

| Front Month |          |
|-------------|----------|
| Average     | \$401.01 |
| Minimum     | \$397.00 |
| Maximum     | \$405.50 |

| Volume (Excl UNA) - May 2020 |        |  |
|------------------------------|--------|--|
| <b>Lots</b> 5,90             |        |  |
| Volume - May 2020            |        |  |
| Lots                         | 5,907  |  |
| Tonnes                       | 59,070 |  |

| Volume - Year To date |         |  |
|-----------------------|---------|--|
| Lots 31,35            |         |  |
| Tonnes                | 313,580 |  |

- Max Futures MOI UNA

Volume

| Last Month M | End of Month MOI | End of Month<br>MOI | Volume | End of Month -<br>Daily Settlement | Prompt Month |
|--------------|------------------|---------------------|--------|------------------------------------|--------------|
|              | May 2020         |                     | 105    | \$398.76                           | May 2020     |
|              | Jun 2020         | 912                 | 2,724  | \$421.00                           | Jun 2020     |
| 64           | Jul 2020         | 64                  | 1,032  | \$426.50                           | Jul 2020     |
| 33           | Aug 2020         | 33                  | 678    | \$425.50                           | Aug 2020     |
| 43           | Sep 2020         | 43                  | 315    | \$427.50                           | Sep 2020     |
| 17           | Oct 2020         | 17                  | 381    | \$427.00                           | Oct 2020     |
| 25           | Nov 2020         | 25                  | 231    | \$422.00                           | Nov 2020     |
| 9            | Dec 2020         | 9                   | 60     | \$419.50                           | Dec 2020     |
| 18           | Jan 2021         | 18                  | 39     | \$414.50                           | Jan 2021     |
| 19           | Feb 2021         | 19                  | 57     | \$413.00                           | Feb 2021     |
| 9            | Mar 2021         | 9                   | 72     | \$413.50                           | Mar 2021     |
| 8            | Apr 2021         | 8                   | 69     | \$408.50                           | Apr 2021     |
| 18           | May 2021         | 18                  | 57     | \$408.00                           | May 2021     |
| 0            | Jun 2021         | 0                   | 72     | \$408.00                           | Jun 2021     |
| 0            | Jul 2021         | 0                   | 15     | \$408.50                           | Jul 2021     |