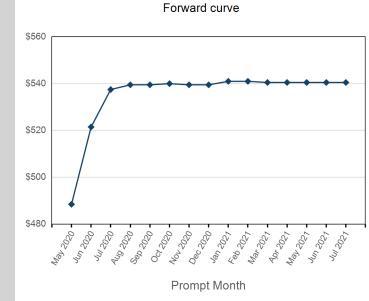

| Volume - Year To date |         |
|-----------------------|---------|
| Lots                  | 10,373  |
| Short tons            | 103,730 |

- Max Futures MOI UNA

| Endof Month MOI | Volume | End of Month -<br>Daily Settlement | Prompt Month |
|-----------------|--------|------------------------------------|--------------|
|                 | 404    | \$488.50                           | May 2020     |
| 27              | 1,365  | \$521.50                           | Jun 2020     |
| 185             | 534    | \$537.50                           | Jul 2020     |
| 120             | 588    | \$539.50                           | Aug 2020     |
| 69              | 684    | \$539.50                           | Sep 2020     |
| 155             | 285    | \$540.00                           | Oct 2020     |
| 102             | 75     | \$539.50                           | Nov 2020     |
| 98              | 27     | \$539.50                           | Dec 2020     |
| 1               | 39     | \$541.00                           | Jan 2021     |
| 3               | 105    | \$541.00                           | Feb 2021     |
| 7               | 60     | \$540.50                           | Mar 2021     |
| 1               | 69     | \$540.50                           | Apr 2021     |
| 3               | 33     | \$540.50                           | May 2021     |
| 2               | 39     | \$540.50                           | Jun 2021     |
| 0               | 6      | \$540.50                           | Jul 2021     |

| Month MOI | Endof Mon |
|-----------|-----------|

| Endof Month MOI | Last Month MOI |
|-----------------|----------------|
| May 2020        |                |
| Jun 2020        | 27             |
| Jul 2020        | 185            |
| Aug 2020        | 120            |
| Sep 2020        | 69             |
| Oct 2020        | 155            |
| Nov 2020        | 102            |
| Dec 2020        | 98             |
| Jan 2021        | 1              |
| Feb 2021        | 3              |
| Mar 2021        | 7              |
| Apr 2021        | 1              |
| May 2021        | 3              |
| Jun 2021        | 2              |
| Jul 2021        | 0              |
|                 |                |