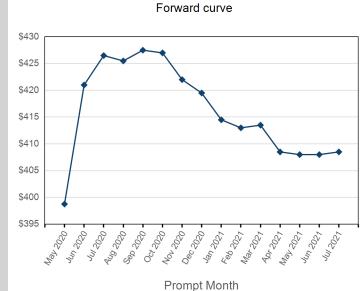

### **LME Steel Rebar**

| Volume - Year To date |         |  |
|-----------------------|---------|--|
| Lots 31,35            |         |  |
| Tonnes                | 313,580 |  |

- Max Futures MOI UNA

Volume

| Last Month M | End of Month MOI | End of Month<br>MOI | Volume | End of Month -<br>Daily Settlement | Prompt Month |
|--------------|------------------|---------------------|--------|------------------------------------|--------------|
|              | May 2020         |                     | 105    | \$398.76                           | May 2020     |
|              | Jun 2020         | 912                 | 2,724  | \$421.00                           | Jun 2020     |
| 64           | Jul 2020         | 64                  | 1,032  | \$426.50                           | Jul 2020     |
| 33           | Aug 2020         | 33                  | 678    | \$425.50                           | Aug 2020     |
| 43           | Sep 2020         | 43                  | 315    | \$427.50                           | Sep 2020     |
| 17           | Oct 2020         | 17                  | 381    | \$427.00                           | Oct 2020     |
| 25           | Nov 2020         | 25                  | 231    | \$422.00                           | Nov 2020     |
| 9            | Dec 2020         | 9                   | 60     | \$419.50                           | Dec 2020     |
| 18           | Jan 2021         | 18                  | 39     | \$414.50                           | Jan 2021     |
| 19           | Feb 2021         | 19                  | 57     | \$413.00                           | Feb 2021     |
| 9            | Mar 2021         | 9                   | 72     | \$413.50                           | Mar 2021     |
| 8            | Apr 2021         | 8                   | 69     | \$408.50                           | Apr 2021     |
| 18           | May 2021         | 18                  | 57     | \$408.00                           | May 2021     |
| 0            | Jun 2021         | 0                   | 72     | \$408.00                           | Jun 2021     |
| 0            | Jul 2021         | 0                   | 15     | \$408.50                           | Jul 2021     |