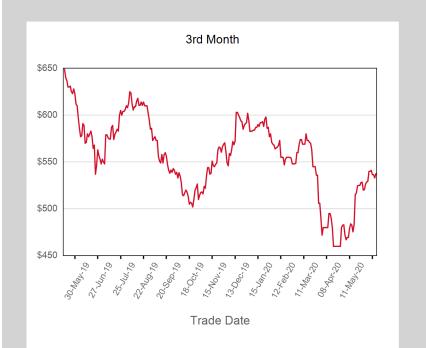

# Monthly Overview - May

| Front Month |          |
|-------------|----------|
| Average     | \$483.50 |
| Minimum     | \$472.50 |
| Maximum     | \$490.00 |

| Volume (Excl UNA) - May 2020 |        |  |
|------------------------------|--------|--|
| Lots                         | 4,313  |  |
| Volume - May 202             | 20     |  |
| Lots                         | 4,313  |  |
| Short tons                   | 43.130 |  |