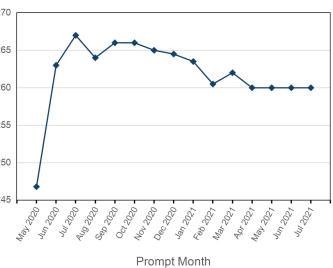

| Volume - Year To date |         |  |
|-----------------------|---------|--|
| Lots 31,35            |         |  |
| Tonnes                | 313,580 |  |

- Max Futures MOI UNA

Volume

| Last Month M | End of Month MOI | End of Month<br>MOI | Volume | End of Month -<br>Daily Settlement | Prompt Month |
|--------------|------------------|---------------------|--------|------------------------------------|--------------|
|              | May 2020         |                     | 105    | \$398.76                           | May 2020     |
|              | Jun 2020         | 912                 | 2,724  | \$421.00                           | Jun 2020     |
| 64           | Jul 2020         | 64                  | 1,032  | \$426.50                           | Jul 2020     |
| 33           | Aug 2020         | 33                  | 678    | \$425.50                           | Aug 2020     |
| 43           | Sep 2020         | 43                  | 315    | \$427.50                           | Sep 2020     |
| 17           | Oct 2020         | 17                  | 381    | \$427.00                           | Oct 2020     |
| 25           | Nov 2020         | 25                  | 231    | \$422.00                           | Nov 2020     |
| 9            | Dec 2020         | 9                   | 60     | \$419.50                           | Dec 2020     |
| 18           | Jan 2021         | 18                  | 39     | \$414.50                           | Jan 2021     |
| 19           | Feb 2021         | 19                  | 57     | \$413.00                           | Feb 2021     |
| 9            | Mar 2021         | 9                   | 72     | \$413.50                           | Mar 2021     |
| 8            | Apr 2021         | 8                   | 69     | \$408.50                           | Apr 2021     |
| 18           | May 2021         | 18                  | 57     | \$408.00                           | May 2021     |
| 0            | Jun 2021         | 0                   | 72     | \$408.00                           | Jun 2021     |
| 0            | Jul 2021         | 0                   | 15     | \$408.50                           | Jul 2021     |