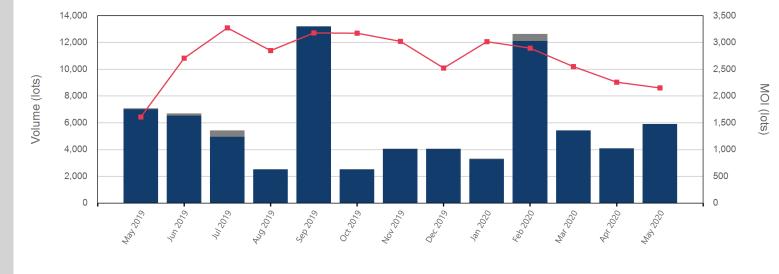

### **LME Steel Rebar**

| Volume - Year To date |         |  |
|-----------------------|---------|--|
| Lots 31,35            |         |  |
| Tonnes                | 313,580 |  |

- Max Futures MOI UNA

Volume

| Last Month M | End of Month MOI | End of Month<br>MOI | Volume | End of Month -<br>Daily Settlement | Prompt Month |
|--------------|------------------|---------------------|--------|------------------------------------|--------------|
|              | May 2020         |                     | 105    | \$398.76                           | May 2020     |
|              | Jun 2020         | 912                 | 2,724  | \$421.00                           | Jun 2020     |
| 64           | Jul 2020         | 64                  | 1,032  | \$426.50                           | Jul 2020     |
| 33           | Aug 2020         | 33                  | 678    | \$425.50                           | Aug 2020     |
| 43           | Sep 2020         | 43                  | 315    | \$427.50                           | Sep 2020     |
| 17           | Oct 2020         | 17                  | 381    | \$427.00                           | Oct 2020     |
| 25           | Nov 2020         | 25                  | 231    | \$422.00                           | Nov 2020     |
| 9            | Dec 2020         | 9                   | 60     | \$419.50                           | Dec 2020     |
| 18           | Jan 2021         | 18                  | 39     | \$414.50                           | Jan 2021     |
| 19           | Feb 2021         | 19                  | 57     | \$413.00                           | Feb 2021     |
| 9            | Mar 2021         | 9                   | 72     | \$413.50                           | Mar 2021     |
| 8            | Apr 2021         | 8                   | 69     | \$408.50                           | Apr 2021     |
| 18           | May 2021         | 18                  | 57     | \$408.00                           | May 2021     |
| 0            | Jun 2021         | 0                   | 72     | \$408.00                           | Jun 2021     |
| 0            | Jul 2021         | 0                   | 15     | \$408.50                           | Jul 2021     |

#### Volume & Futures Market Open Interest (MOI)