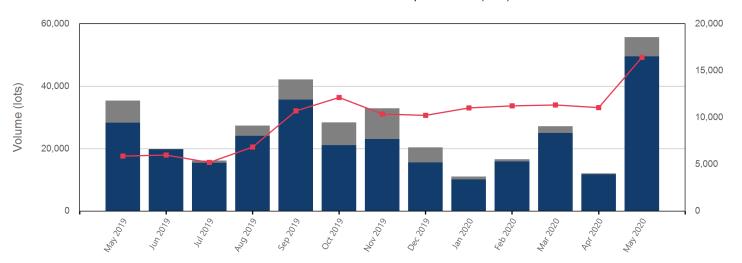

| Volume - Year To date |           |  |
|-----------------------|-----------|--|
| Lots 122,47           |           |  |
| Tonnes                | 1,224,700 |  |

MOI (lots)

- Max Futures MOI UNA

|  | Vol | ume |
|--|-----|-----|
|  |     |     |

| End of Month MC | End of Month<br>MOI | Volume | End of Month -<br>Daily Settlement | Prompt Month |
|-----------------|---------------------|--------|------------------------------------|--------------|
| May 202         |                     | 1,118  | \$246.80                           | May 2020     |
| Jun 202         | 5,667               | 13,849 | \$263.00                           | Jun 2020     |
| Jul 202         | 2,922               | 16,922 | \$267.00                           | Jul 2020     |
| Aug 202         | 2,266               | 12,191 | \$264.00                           | Aug 2020     |
| Sep 202         | 2,103               | 9,551  | \$266.00                           | Sep 2020     |
| Oct 202         | 457                 | 930    | \$266.00                           | Oct 2020     |
| Nov 202         | 243                 | 171    | \$265.00                           | Nov 2020     |
| Dec 202         | 356                 | 45     | \$264.50                           | Dec 2020     |
| Jan 202         | 264                 | 114    | \$263.50                           | Jan 2021     |
| Feb 202         | 33                  | 30     | \$260.50                           | Feb 2021     |
| Mar 202         | 49                  | 123    | \$262.00                           | Mar 2021     |
| Apr 202         | 110                 | 183    | \$260.00                           | Apr 2021     |
| May 202         | 97                  | 132    | \$260.00                           | May 2021     |
| Jun 202         | 111                 | 342    | \$260.00                           | Jun 2021     |
| Jul 202         | 8                   | 24     | \$260.00                           | Jul 2021     |