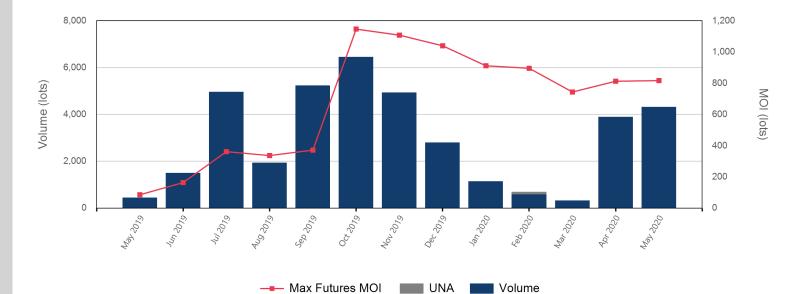

#### Volume & Futures Market Open Interest (MOI)

# Monthly Overview - May

| Front Month |          |
|-------------|----------|
| Average     | \$483.50 |
| Minimum     | \$472.50 |
| Maximum     | \$490.00 |

| Volume (Excl UNA) - May 2020 |        |  |
|------------------------------|--------|--|
| Lots                         | 4,313  |  |
| Volume - May 202             | 20     |  |
| Lots                         | 4,313  |  |
| Short tons                   | 43.130 |  |

| Volume - Year To date |         |
|-----------------------|---------|
| Lots                  | 10,373  |
| Short tons            | 103,730 |

- Max Futures MOI UNA

| Endof Month MOI | Volume | End of Month -<br>Daily Settlement | Prompt Month |
|-----------------|--------|------------------------------------|--------------|
|                 | 404    | \$488.50                           | May 2020     |
| 27              | 1,365  | \$521.50                           | Jun 2020     |
| 185             | 534    | \$537.50                           | Jul 2020     |
| 120             | 588    | \$539.50                           | Aug 2020     |
| 69              | 684    | \$539.50                           | Sep 2020     |
| 155             | 285    | \$540.00                           | Oct 2020     |
| 102             | 75     | \$539.50                           | Nov 2020     |
| 98              | 27     | \$539.50                           | Dec 2020     |
| 1               | 39     | \$541.00                           | Jan 2021     |
| 3               | 105    | \$541.00                           | Feb 2021     |
| 7               | 60     | \$540.50                           | Mar 2021     |
| 1               | 69     | \$540.50                           | Apr 2021     |
| 3               | 33     | \$540.50                           | May 2021     |
| 2               | 39     | \$540.50                           | Jun 2021     |
| 0               | 6      | \$540.50                           | Jul 2021     |