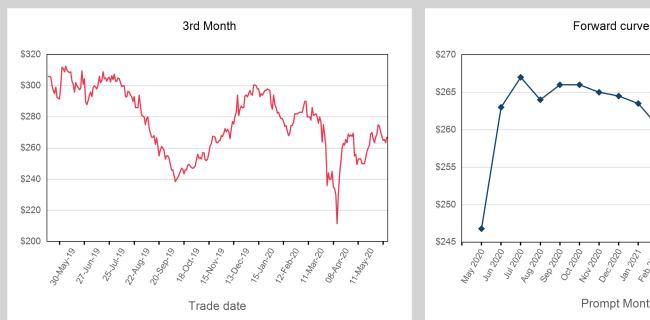

## LME Steel Scrap

### Monthly Overview - May

| Front Month |          |
|-------------|----------|
| Average     | \$248.54 |
| Minimum     | \$242.00 |
| Maximum     | \$253.00 |

| Volume (Excl UNA) - May 2020 |         |  |
|------------------------------|---------|--|
| Lots                         | 49,515  |  |
| Volume - May 202             | 20      |  |
| Lots                         | 55,725  |  |
| Tonnes                       | 557,250 |  |

| End of Month MC | End of Month<br>MOI | Volume | End of Month -<br>Daily Settlement | Prompt Month |
|-----------------|---------------------|--------|------------------------------------|--------------|
| May 202         |                     | 1,118  | \$246.80                           | May 2020     |
| Jun 202         | 5,667               | 13,849 | \$263.00                           | Jun 2020     |
| Jul 202         | 2,922               | 16,922 | \$267.00                           | Jul 2020     |
| Aug 202         | 2,266               | 12,191 | \$264.00                           | Aug 2020     |
| Sep 202         | 2,103               | 9,551  | \$266.00                           | Sep 2020     |
| Oct 202         | 457                 | 930    | \$266.00                           | Oct 2020     |
| Nov 202         | 243                 | 171    | \$265.00                           | Nov 2020     |
| Dec 202         | 356                 | 45     | \$264.50                           | Dec 2020     |
| Jan 202         | 264                 | 114    | \$263.50                           | Jan 2021     |
| Feb 202         | 33                  | 30     | \$260.50                           | Feb 2021     |
| Mar 202         | 49                  | 123    | \$262.00                           | Mar 2021     |
| Apr 202         | 110                 | 183    | \$260.00                           | Apr 2021     |
| May 202         | 97                  | 132    | \$260.00                           | May 2021     |
| Jun 202         | 111                 | 342    | \$260.00                           | Jun 2021     |
| Jul 202         | 8                   | 24     | \$260.00                           | Jul 2021     |