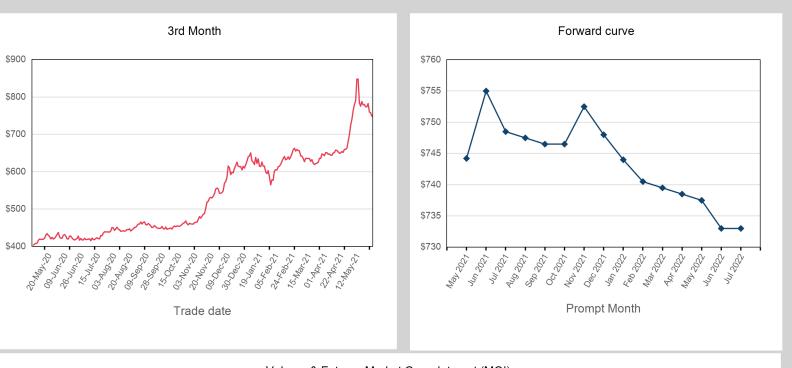

| Prompt Month | End of Month -<br>Daily Settlement | Volume | End of Month<br>MOI |
|--------------|------------------------------------|--------|---------------------|
| May 2021     | \$744.21                           | 129    |                     |
| Jun 2021     | \$755.00                           | 1,335  | 415                 |
| Jul 2021     | \$748.50                           | 2,452  | 719                 |
| Aug 2021     | \$747.50                           | 640    | 92                  |
| Sep 2021     | \$746.50                           | 180    | 56                  |
| Oct 2021     | \$746.50                           | 229    | 58                  |
| Nov 2021     | \$752.50                           | 199    | 92                  |
| Dec 2021     | \$748.00                           | 320    | 71                  |
| Jan 2022     | \$744.00                           | 429    | 104                 |
| Feb 2022     | \$740.50                           | 420    | 100                 |
| Mar 2022     | \$739.50                           | 433    | 104                 |
| Apr 2022     | \$738.50                           | 633    | 206                 |
| May 2022     | \$737.50                           | 629    | 205                 |
| Jun 2022     | \$733.00                           | 629    | 205                 |
| Jul 2022     | \$733.00                           |        |                     |

| Front Month |          |
|-------------|----------|
| Average     | \$748.14 |
| Minimum     | \$696.50 |
| Maximum     | \$794.00 |

| Volume (Excl UNA) - May 2021 |         |  |  |  |
|------------------------------|---------|--|--|--|
| Lots                         | 8,657   |  |  |  |
| Volume - May 2021            |         |  |  |  |
| Lots                         | 8,657   |  |  |  |
| Tonnes                       | 86,570  |  |  |  |
| Volume - Year To date        |         |  |  |  |
| Lots                         | 24,037  |  |  |  |
| Tonnes                       | 240,370 |  |  |  |