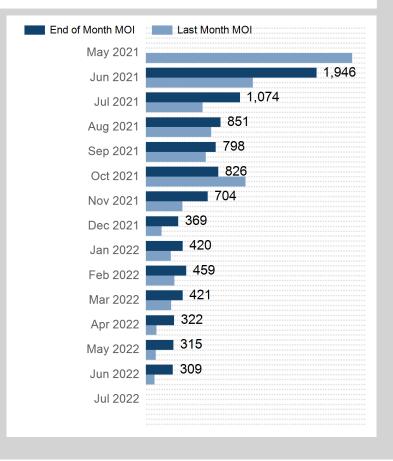

| Prompt Month | End of Month -<br>Daily Settlement | Volume | End of Month<br>MOI |
|--------------|------------------------------------|--------|---------------------|
| May 2021     | \$499.82                           | 686    |                     |
| Jun 2021     | \$507.50                           | 6,378  | 1,946               |
| Jul 2021     | \$507.00                           | 6,150  | 1,074               |
| Aug 2021     | \$507.00                           | 2,564  | 851                 |
| Sep 2021     | \$499.00                           | 3,775  | 798                 |
| Oct 2021     | \$499.00                           | 7,973  | 826                 |
| Nov 2021     | \$497.50                           | 1,100  | 704                 |
| Dec 2021     | \$494.00                           | 947    | 369                 |
| Jan 2022     | \$493.00                           | 607    | 420                 |
| Feb 2022     | \$490.00                           | 631    | 459                 |
| Mar 2022     | \$486.50                           | 605    | 421                 |
| Apr 2022     | \$484.00                           | 663    | 322                 |
| May 2022     | \$482.00                           | 671    | 315                 |
| Jun 2022     | \$477.00                           | 674    | 309                 |
| Jul 2022     | \$477.00                           |        |                     |