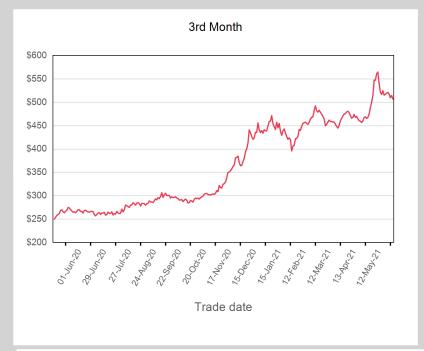

| Front Wonth |          |
|-------------|----------|
| Average     | \$501.10 |
| Minimum     | \$474.00 |
| Maximum     | \$525.00 |
|             |          |

| Volume (Excl UNA) - May 2021 |           |  |  |  |
|------------------------------|-----------|--|--|--|
| Lots                         | 30,682    |  |  |  |
|                              |           |  |  |  |
| Volume - May 2021            |           |  |  |  |
| Lots                         | 33,424    |  |  |  |
| Tonnes                       | 334,240   |  |  |  |
|                              |           |  |  |  |
| Volume - Year To date        |           |  |  |  |
| Lots                         | 137,587   |  |  |  |
| Tonnes                       | 1,375,870 |  |  |  |