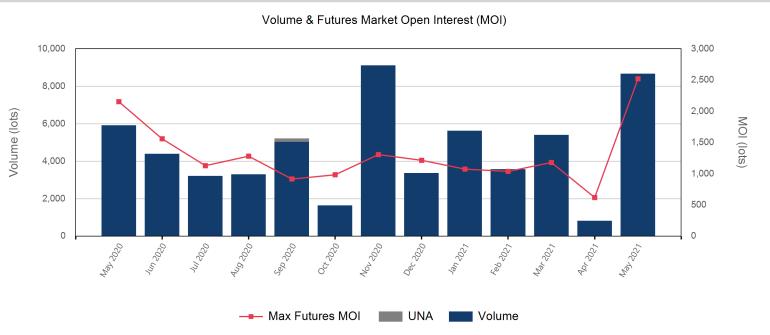

|               |                               |          |                     |         | `        | √olume & | & Future | s Marke  | t Open Ir | nterest ( | MOI)      |          |          |          |       |            |
|---------------|-------------------------------|----------|---------------------|---------|----------|----------|----------|----------|-----------|-----------|-----------|----------|----------|----------|-------|------------|
|               | 5,000                         |          |                     |         |          |          |          |          |           |           |           |          |          |          | 1,000 |            |
|               | 4,000                         | •        | -                   |         |          |          |          |          |           |           |           |          |          |          | 800   |            |
| (lots)        | 3,000                         |          |                     |         |          |          | _        |          |           |           |           |          |          |          | 600   | $\leq$     |
| Volume (lots) | 2,000                         |          |                     |         |          |          |          |          |           |           |           |          |          |          | 400   | MOI (lots) |
|               | 1,000                         |          |                     |         |          |          |          |          |           |           |           |          |          |          | 200   |            |
|               | 0                             |          |                     |         | ļ        |          | ļ        |          |           |           |           |          |          |          | 0     |            |
|               |                               | May 2020 | <sup>Jun</sup> 2020 | 44/2020 | 449 2020 | 562505   | 020240   | Nov 2020 | 080-500   | Jan 2027  | Feb 2027. | Mar 2027 | 405-9027 | May 2027 |       |            |
|               | ── Max Futures MOI UNA Volume |          |                     |         |          |          |          |          |           |           |           |          |          |          |       |            |

| Front Month |          |
|-------------|----------|
| Average     | \$748.14 |
| Minimum     | \$696.50 |
| Maximum     | \$794.00 |

| Volume (Excl UNA) - May 2021 |         |  |  |  |
|------------------------------|---------|--|--|--|
| Lots                         | 8,657   |  |  |  |
| Volume - May 2021            |         |  |  |  |
| Lots                         | 8,657   |  |  |  |
| Tonnes                       | 86,570  |  |  |  |
| Volume - Year To date        |         |  |  |  |
| Lots                         | 24,037  |  |  |  |
| Tonnes                       | 240,370 |  |  |  |