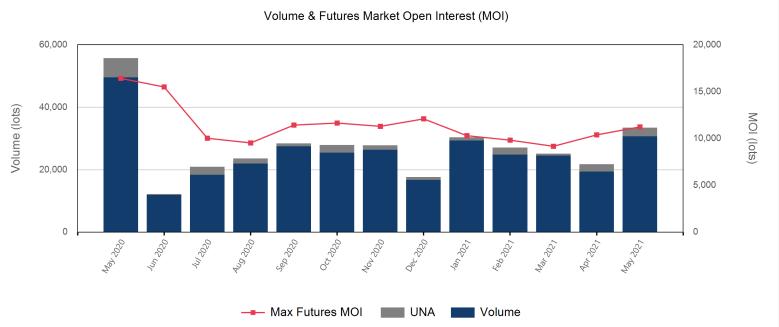

| Front Wonth |          |
|-------------|----------|
| Average     | \$501.10 |
| Minimum     | \$474.00 |
| Maximum     | \$525.00 |
|             |          |

| Volume (Excl UNA) - May 2021 |           |  |  |  |
|------------------------------|-----------|--|--|--|
| Lots                         | 30,682    |  |  |  |
|                              |           |  |  |  |
| Volume - May 2021            |           |  |  |  |
| Lots                         | 33,424    |  |  |  |
| Tonnes                       | 334,240   |  |  |  |
|                              |           |  |  |  |
| Volume - Year To date        |           |  |  |  |
| Lots                         | 137,587   |  |  |  |
| Tonnes                       | 1,375,870 |  |  |  |