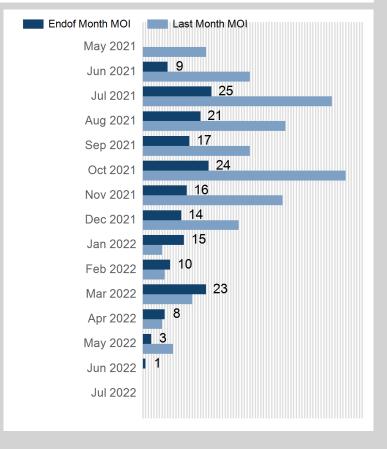

| Prompt Month | End of Month -<br>Daily Settlement | Volume | Endof Month MOI |
|--------------|------------------------------------|--------|-----------------|
| May 2021     | \$1,553.50                         | 61     |                 |
| Jun 2021     | \$1,655.00                         | 81     | 9               |
| Jul 2021     | \$1,665.00                         | 153    | 25              |
| Aug 2021     | \$1,601.50                         | 119    | 21              |
| Sep 2021     | \$1,530.00                         | 95     | 17              |
| Oct 2021     | \$1,411.00                         | 152    | 24              |
| Nov 2021     | \$1,336.00                         | 136    | 16              |
| Dec 2021     | \$1,262.00                         | 109    | 14              |
| Jan 2022     | \$1,186.00                         | 30     | 15              |
| Feb 2022     | \$1,105.50                         | 21     | 10              |
| Mar 2022     | \$1,104.00                         | 30     | 23              |
| Apr 2022     | \$1,060.00                         | 21     | 8               |
| May 2022     | \$1,031.50                         | 17     | 3               |
| Jun 2022     | \$1,050.00                         | 3      | 1               |
| Jul 2022     | \$1,050.00                         |        |                 |