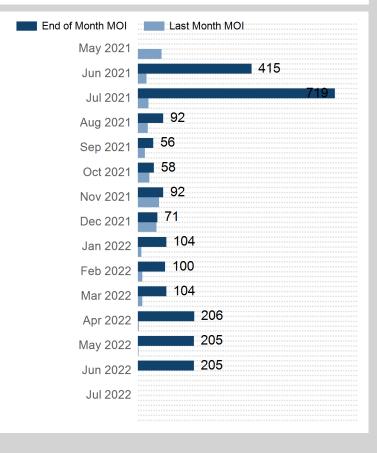

| Prompt Month | End of Month -<br>Daily Settlement | Volume | End of Month<br>MOI |
|--------------|------------------------------------|--------|---------------------|
| May 2021     | \$744.21                           | 129    |                     |
| Jun 2021     | \$755.00                           | 1,335  | 415                 |
| Jul 2021     | \$748.50                           | 2,452  | 719                 |
| Aug 2021     | \$747.50                           | 640    | 92                  |
| Sep 2021     | \$746.50                           | 180    | 56                  |
| Oct 2021     | \$746.50                           | 229    | 58                  |
| Nov 2021     | \$752.50                           | 199    | 92                  |
| Dec 2021     | \$748.00                           | 320    | 71                  |
| Jan 2022     | \$744.00                           | 429    | 104                 |
| Feb 2022     | \$740.50                           | 420    | 100                 |
| Mar 2022     | \$739.50                           | 433    | 104                 |
| Apr 2022     | \$738.50                           | 633    | 206                 |
| May 2022     | \$737.50                           | 629    | 205                 |
| Jun 2022     | \$733.00                           | 629    | 205                 |
| Jul 2022     | \$733.00                           |        |                     |