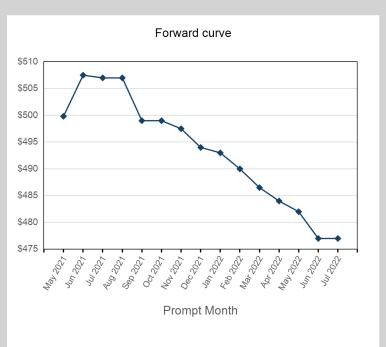

| Prompt Month | End of Month -<br>Daily Settlement | Volume | End of Month<br>MOI |
|--------------|------------------------------------|--------|---------------------|
| May 2021     | \$499.82                           | 686    |                     |
| Jun 2021     | \$507.50                           | 6,378  | 1,946               |
| Jul 2021     | \$507.00                           | 6,150  | 1,074               |
| Aug 2021     | \$507.00                           | 2,564  | 851                 |
| Sep 2021     | \$499.00                           | 3,775  | 798                 |
| Oct 2021     | \$499.00                           | 7,973  | 826                 |
| Nov 2021     | \$497.50                           | 1,100  | 704                 |
| Dec 2021     | \$494.00                           | 947    | 369                 |
| Jan 2022     | \$493.00                           | 607    | 420                 |
| Feb 2022     | \$490.00                           | 631    | 459                 |
| Mar 2022     | \$486.50                           | 605    | 421                 |
| Apr 2022     | \$484.00                           | 663    | 322                 |
| May 2022     | \$482.00                           | 671    | 315                 |
| Jun 2022     | \$477.00                           | 674    | 309                 |
| Jul 2022     | \$477.00                           |        |                     |