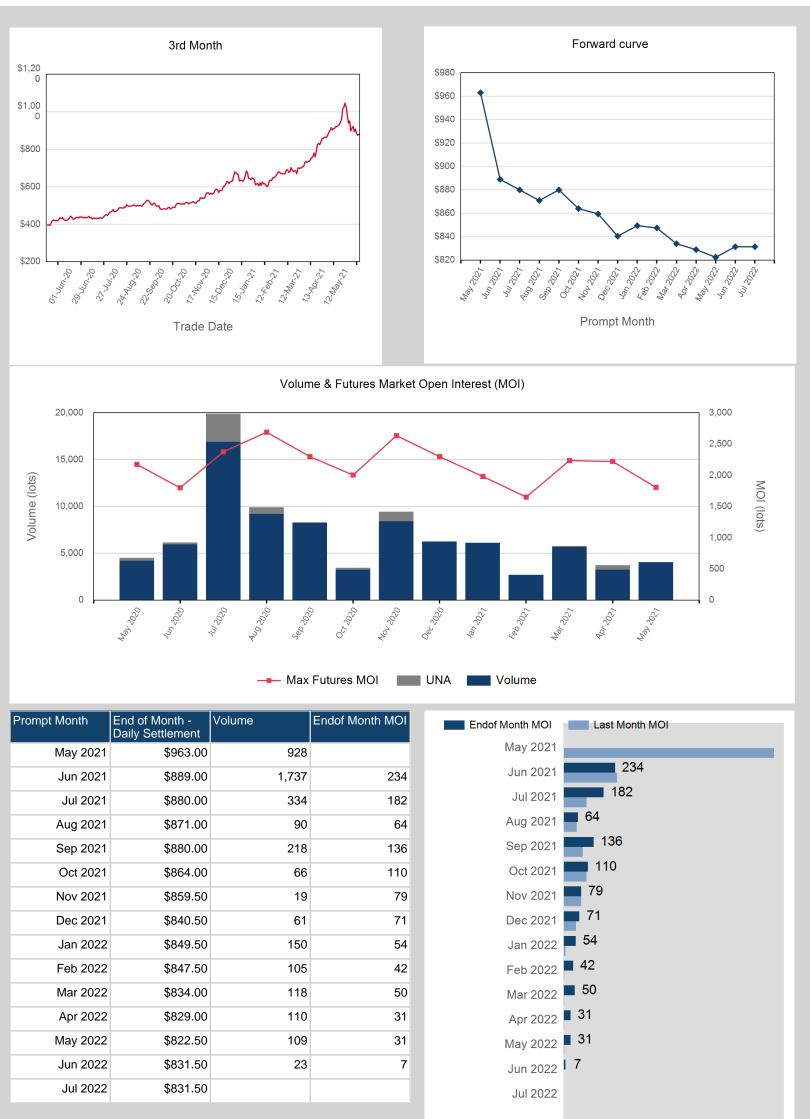

| Front Month |            |
|-------------|------------|
| Average     | \$978.29   |
| Minimum     | \$947.50   |
| Maximum     | \$1,025.00 |

| Volume (Excl UNA) - May 2021 |  |  |  |  |
|------------------------------|--|--|--|--|
| 4,018                        |  |  |  |  |
|                              |  |  |  |  |
|                              |  |  |  |  |
| 4,068                        |  |  |  |  |
| 40,680                       |  |  |  |  |
|                              |  |  |  |  |
| Volume - Year To date        |  |  |  |  |
| 22,347                       |  |  |  |  |
| 223,470                      |  |  |  |  |
|                              |  |  |  |  |

| Prompt Month | End of Month -<br>Daily Settlement | Volume | Endof Month MOI |
|--------------|------------------------------------|--------|-----------------|
| May 2021     | \$1,553.50                         | 61     |                 |
| Jun 2021     | \$1,655.00                         | 81     | 9               |
| Jul 2021     | \$1,665.00                         | 153    | 25              |
| Aug 2021     | \$1,601.50                         | 119    | 21              |
| Sep 2021     | \$1,530.00                         | 95     | 17              |
| Oct 2021     | \$1,411.00                         | 152    | 24              |
| Nov 2021     | \$1,336.00                         | 136    | 16              |
| Dec 2021     | \$1,262.00                         | 109    | 14              |
| Jan 2022     | \$1,186.00                         | 30     | 15              |
| Feb 2022     | \$1,105.50                         | 21     | 10              |
| Mar 2022     | \$1,104.00                         | 30     | 23              |
| Apr 2022     | \$1,060.00                         | 21     | 8               |
| May 2022     | \$1,031.50                         | 17     | 3               |
| Jun 2022     | \$1,050.00                         | 3      | 1               |
| Jul 2022     | \$1,050.00                         |        |                 |