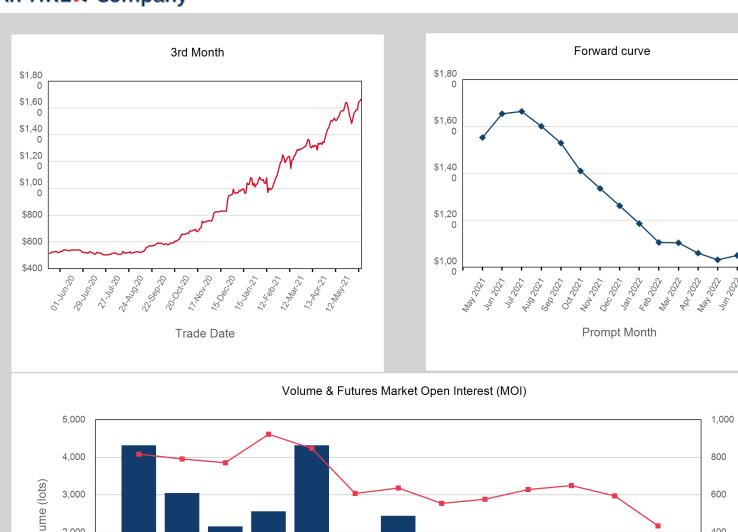

**Front Month** 

**Average** 

**Minimum** 

**Maximum** 

\$1,528.71

\$1,504.50

\$1,553.50

|             | Company out to |
|-------------|----------------|
| 04.00       | Forward curve  |
| \$1,80<br>0 |                |
| \$1,60<br>0 |                |
| \$1,40      |                |
| 0           |                |
| \$1,20<br>0 |                |
| \$1,00<br>0 |                |
|             |                |
|             | Prompt Month   |
|             |                |
| )nan In     | terest (MOI)   |

| Prompt Month | End of Month -<br>Daily Settlement | Volume | Endof Month MOI |
|--------------|------------------------------------|--------|-----------------|
| May 2021     | \$1,553.50                         | 61     |                 |
| Jun 2021     | \$1,655.00                         | 81     | 9               |
| Jul 2021     | \$1,665.00                         | 153    | 25              |
| Aug 2021     | \$1,601.50                         | 119    | 21              |
| Sep 2021     | \$1,530.00                         | 95     | 17              |
| Oct 2021     | \$1,411.00                         | 152    | 24              |
| Nov 2021     | \$1,336.00                         | 136    | 16              |
| Dec 2021     | \$1,262.00                         | 109    | 14              |
| Jan 2022     | \$1,186.00                         | 30     | 15              |
| Feb 2022     | \$1,105.50                         | 21     | 10              |
| Mar 2022     | \$1,104.00                         | 30     | 23              |
| Apr 2022     | \$1,060.00                         | 21     | 8               |
| May 2022     | \$1,031.50                         | 17     | 3               |
| Jun 2022     | \$1,050.00                         | 3      | 1               |
| Jul 2022     | \$1,050.00                         |        |                 |