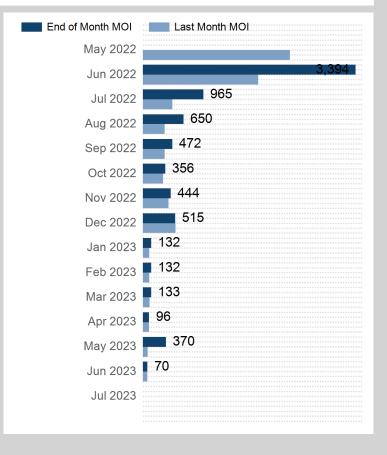

15 10

| Prompt Month | End of Month -<br>Daily Settlement | Volume | End of Month<br>MOI |
|--------------|------------------------------------|--------|---------------------|
| May 2022     | \$483.67                           | 5,082  |                     |
| Jun 2022     | \$450.00                           | 12,113 | 3,394               |
| Jul 2022     | \$452.00                           | 8,111  | 965                 |
| Aug 2022     | \$457.00                           | 6,211  | 650                 |
| Sep 2022     | \$449.50                           | 1,232  | 472                 |
| Oct 2022     | \$455.00                           | 513    | 356                 |
| Nov 2022     | \$451.00                           | 466    | 444                 |
| Dec 2022     | \$449.00                           | 918    | 515                 |
| Jan 2023     | \$447.50                           | 88     | 132                 |
| Feb 2023     | \$445.00                           | 96     | 132                 |
| Mar 2023     | \$444.00                           | 59     | 133                 |
| Apr 2023     | \$443.00                           | 162    | 96                  |
| May 2023     | \$442.50                           | 404    | 370                 |
| Jun 2023     | \$441.00                           | 158    | 70                  |
| Jul 2023     | \$441.00                           |        |                     |