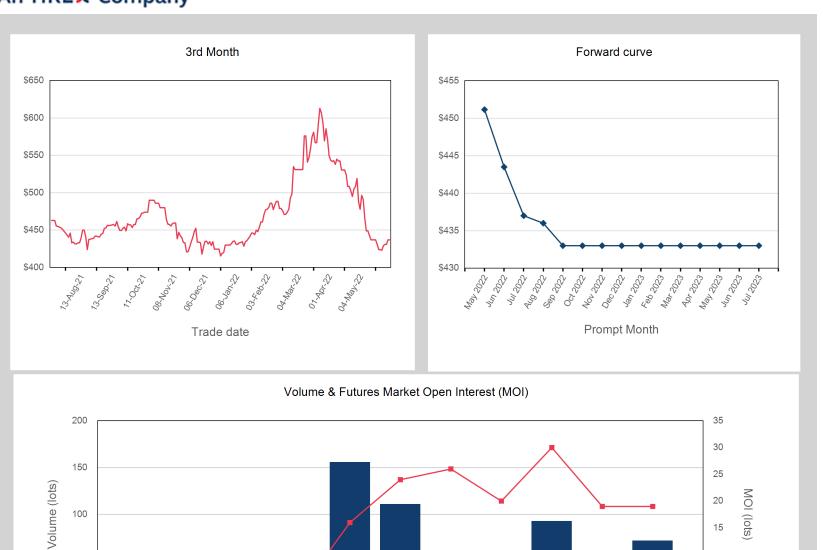

15 10

| Prompt Month | End of Month -<br>Daily Settlement | Volume | End of Month<br>MOI |
|--------------|------------------------------------|--------|---------------------|
| May 2022     | \$483.67                           | 5,082  |                     |
| Jun 2022     | \$450.00                           | 12,113 | 3,394               |
| Jul 2022     | \$452.00                           | 8,111  | 965                 |
| Aug 2022     | \$457.00                           | 6,211  | 650                 |
| Sep 2022     | \$449.50                           | 1,232  | 472                 |
| Oct 2022     | \$455.00                           | 513    | 356                 |
| Nov 2022     | \$451.00                           | 466    | 444                 |
| Dec 2022     | \$449.00                           | 918    | 515                 |
| Jan 2023     | \$447.50                           | 88     | 132                 |
| Feb 2023     | \$445.00                           | 96     | 132                 |
| Mar 2023     | \$444.00                           | 59     | 133                 |
| Apr 2023     | \$443.00                           | 162    | 96                  |
| May 2023     | \$442.50                           | 404    | 370                 |
| Jun 2023     | \$441.00                           | 158    | 70                  |
| Jul 2023     | \$441.00                           |        |                     |