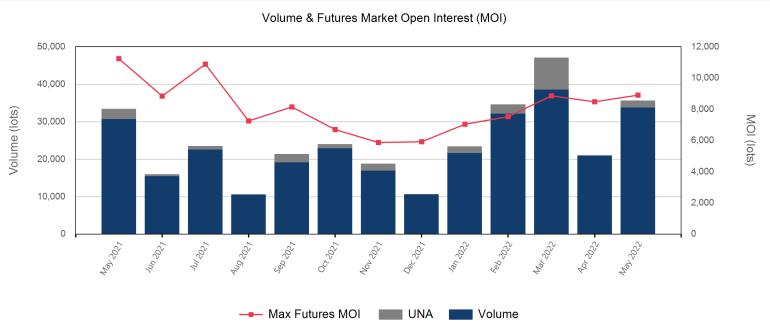

| Front Month |          |
|-------------|----------|
| Average     | \$494.13 |
| Minimum     | \$475.50 |
| Maximum     | \$534.50 |

| Volume (Excl UNA) - May 2022 |           |
|------------------------------|-----------|
| Lots                         | 33,703    |
|                              |           |
| Volume - May 2022            |           |
| Lots                         | 35,613    |
| Tonnes                       | 356,130   |
|                              |           |
| Volume - Year To date        |           |
| Lots                         | 161,703   |
| Tonnes                       | 1,617,030 |

**Front Month** 

**Average** 

**Minimum** 

Maximum

Lots

**Tonnes** 

\$757.92

\$742.00

\$804.50

3,404

34,040

Dec 2022

Jan 2023

Feb 2023

Mar 2023

Apr 2023

May 2023

Jun 2023

Jul 2023

\$742.00

\$739.50

\$734.00

\$734.00

\$734.00

\$734.00

\$734.00

\$734.00

24

24

10

37

23

43

13

9

9

14

17

14

11