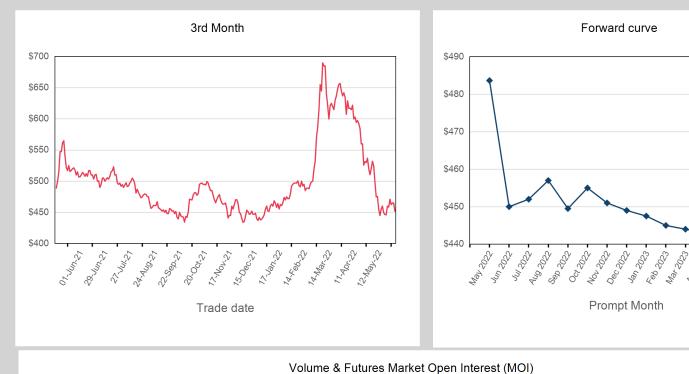

50

| 0            | <sup>1</sup> |        | Mov-2027            | 1911/2023 | F66-60-5    | Ms. 2022   | 46, 2022 | My 2022   | 0 |   |
|--------------|-----------------------------------------------------------------------------------------------------------------------------------|--------|---------------------|-----------|-------------|------------|----------|-----------|---|---|
|              |                                                                                                                                   | —— Max | Futures MOI         | UNA       | Volun       | me         |          |           |   |   |
| Prompt Month | End of Month -<br>Daily Settlement                                                                                                | Volume | End of Month<br>MOI | _         | End of Mont | h MOI      | Last     | Month MOI |   |   |
| May 2022     | \$451.16                                                                                                                          | 9      |                     |           | May         | / 2022     |          |           |   |   |
| Jun 2022     | \$443.50                                                                                                                          | 36     | 4                   |           | Jur         | 1 2022     |          | 4         |   |   |
| Jul 2022     | \$437.00                                                                                                                          | 21     | g                   |           | Ju          | 1 2022     |          |           |   | 9 |
| Aug 2022     | \$436.00                                                                                                                          |        | 1                   |           | Aug         | 2022       | 1        |           |   |   |
| Sep 2022     | \$433.00                                                                                                                          | 6      | 1                   |           | Sep         | 2022       | 1        |           |   |   |
| Oct 2022     | \$433.00                                                                                                                          |        |                     |           | Oc          | t 2022     |          |           |   |   |
| Nov 2022     | \$433.00                                                                                                                          |        |                     |           | Nov         | / 2022     |          |           |   |   |
| Dec 2022     | \$433.00                                                                                                                          |        |                     |           | Dec         | 2022       |          |           |   |   |
| Jan 2023     | \$433.00                                                                                                                          |        |                     |           | Jar         | 1 2023     |          |           |   |   |
| Feb 2023     | \$433.00                                                                                                                          |        |                     |           | Feb         | 2023       |          |           |   |   |
| Mar 2023     | \$433.00                                                                                                                          |        |                     |           | Mai         | r 2023     |          |           |   |   |
| Apr 2023     | \$433.00                                                                                                                          |        |                     |           | Арі         | r 2023     |          |           |   |   |
| May 2023     | \$433.00                                                                                                                          |        |                     |           | May         | / 2023     |          |           |   |   |
| Jun 2023     | \$433.00                                                                                                                          |        |                     |           | Jur         | 1 2023 ::: |          |           |   |   |
| Jul 2023     | \$433.00                                                                                                                          |        |                     |           | Ju          | 12023      |          |           |   |   |
|              |                                                                                                                                   |        |                     |           |             |            |          |           |   |   |