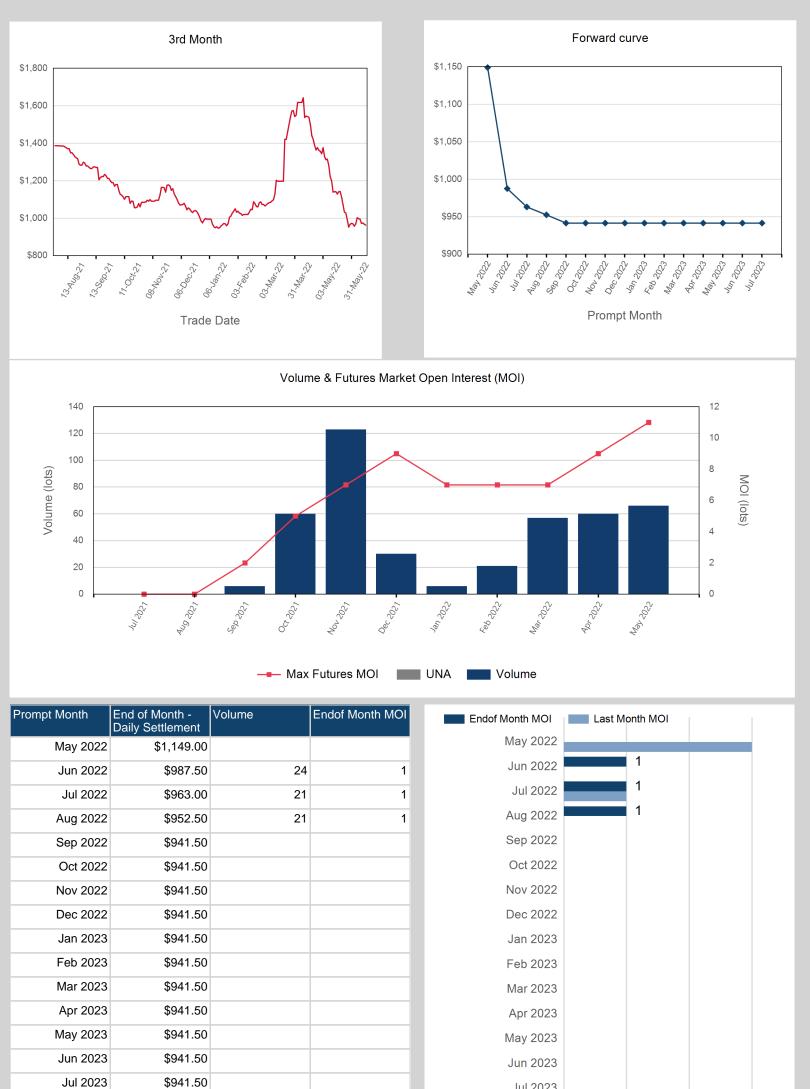

| Front Month |            |
|-------------|------------|
| Average     | \$1,171.64 |
| Minimum     | \$1,149.00 |
| Maximum     | \$1,259.50 |

| Volume (Excl UNA) - May 2022 |       |
|------------------------------|-------|
| Lots                         | 66    |
|                              |       |
| Volume - May 2022            |       |
| Lots                         | 66    |
| Tonnes                       | 660   |
|                              |       |
| Volume - Year To date        |       |
| Lots                         | 210   |
| Tonnes                       | 2 100 |