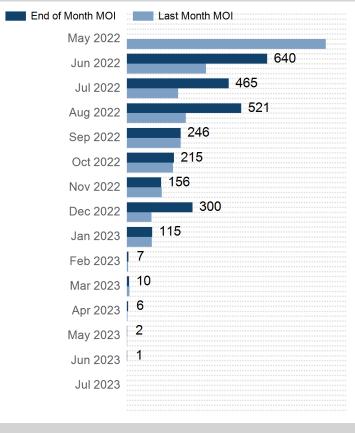

| End of Month MOI | Last Month MOI |
|------------------|----------------|
| May 2022         |                |
| Jun 2022         | 3              |
| Jul 2022         |                |
| Aug 2022         |                |
| Sep 2022         |                |
| Oct 2022         | 2              |
| Nov 2022         | 1              |
| Dec 2022         |                |
| Jan 2023         |                |
| Feb 2023         |                |
| Mar 2023         |                |
| Apr 2023         |                |
| May 2023         |                |
| Jun 2023         |                |
| Jul 2023         |                |
|                  |                |