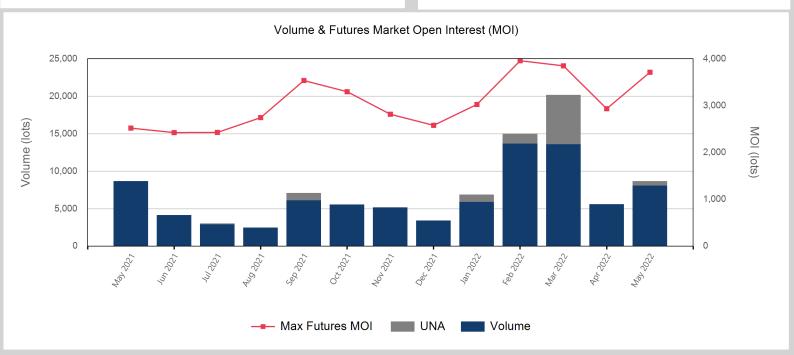

|               |     |               |          |          | volum   | e & Futur | es Market | Open int                                                                                                                                                                                                                                                                                                                                                                                                                                                                                                                                                                                                                                                                                                                                                                                                                                                                                                                                                                                                                                                                                                                                                                                                                                                                                                                                                                                                                                                                                                                                                                                                                                                                                                                                                                                                                                                                                                                                                                                                                                                                                                                                 | erest (MO | '1) |          |                                       |          |            |
|---------------|-----|---------------|----------|----------|---------|-----------|-----------|------------------------------------------------------------------------------------------------------------------------------------------------------------------------------------------------------------------------------------------------------------------------------------------------------------------------------------------------------------------------------------------------------------------------------------------------------------------------------------------------------------------------------------------------------------------------------------------------------------------------------------------------------------------------------------------------------------------------------------------------------------------------------------------------------------------------------------------------------------------------------------------------------------------------------------------------------------------------------------------------------------------------------------------------------------------------------------------------------------------------------------------------------------------------------------------------------------------------------------------------------------------------------------------------------------------------------------------------------------------------------------------------------------------------------------------------------------------------------------------------------------------------------------------------------------------------------------------------------------------------------------------------------------------------------------------------------------------------------------------------------------------------------------------------------------------------------------------------------------------------------------------------------------------------------------------------------------------------------------------------------------------------------------------------------------------------------------------------------------------------------------------|-----------|-----|----------|---------------------------------------|----------|------------|
|               | 200 |               |          |          |         |           |           |                                                                                                                                                                                                                                                                                                                                                                                                                                                                                                                                                                                                                                                                                                                                                                                                                                                                                                                                                                                                                                                                                                                                                                                                                                                                                                                                                                                                                                                                                                                                                                                                                                                                                                                                                                                                                                                                                                                                                                                                                                                                                                                                          |           |     |          |                                       | 30       |            |
| Volume (lots) | 150 |               |          |          |         |           |           |                                                                                                                                                                                                                                                                                                                                                                                                                                                                                                                                                                                                                                                                                                                                                                                                                                                                                                                                                                                                                                                                                                                                                                                                                                                                                                                                                                                                                                                                                                                                                                                                                                                                                                                                                                                                                                                                                                                                                                                                                                                                                                                                          | ,         |     |          |                                       | 25 20 15 | MOI (lots) |
| Volum         | 50  |               |          |          |         |           |           |                                                                                                                                                                                                                                                                                                                                                                                                                                                                                                                                                                                                                                                                                                                                                                                                                                                                                                                                                                                                                                                                                                                                                                                                                                                                                                                                                                                                                                                                                                                                                                                                                                                                                                                                                                                                                                                                                                                                                                                                                                                                                                                                          |           |     |          |                                       | 5        | ots)       |
|               | U   | 100 July 2021 | 469-2027 | 500 2027 | - Max F |           | 101       | Coo <sub>k</sub> , when the second secon | Volu      | ume | 40,-40,- | ~ ~ ~ ~ ~ ~ ~ ~ ~ ~ ~ ~ ~ ~ ~ ~ ~ ~ ~ |          |            |
|               |     |               |          |          |         |           |           |                                                                                                                                                                                                                                                                                                                                                                                                                                                                                                                                                                                                                                                                                                                                                                                                                                                                                                                                                                                                                                                                                                                                                                                                                                                                                                                                                                                                                                                                                                                                                                                                                                                                                                                                                                                                                                                                                                                                                                                                                                                                                                                                          |           |     |          |                                       |          |            |