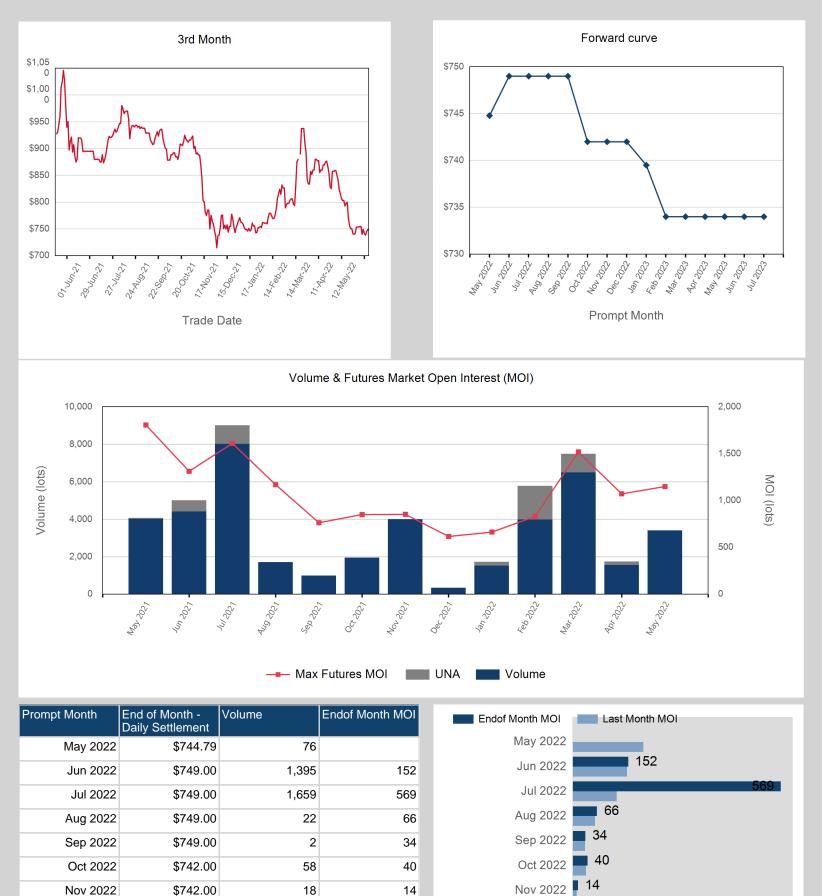

Trade date

| Prompt Month | End of Month -<br>Daily Settlement | Volume | End of Month<br>MOI |
|--------------|------------------------------------|--------|---------------------|
| May 2022     | \$803.21                           | 1,396  |                     |
| Jun 2022     | \$752.50                           | 2,169  | 640                 |
| Jul 2022     | \$754.50                           | 1,827  | 465                 |
| Aug 2022     | \$754.50                           | 1,565  | 521                 |
| Sep 2022     | \$745.50                           | 533    | 246                 |
| Oct 2022     | \$752.00                           | 116    | 215                 |
| Nov 2022     | \$744.00                           | 19     | 156                 |
| Dec 2022     | \$737.50                           | 956    | 300                 |
| Jan 2023     | \$736.00                           | 6      | 115                 |
| Feb 2023     | \$733.00                           | 2      | 7                   |
| Mar 2023     | \$730.00                           | 28     | 10                  |
| Apr 2023     | \$729.00                           | 12     | 6                   |
| May 2023     | \$728.00                           | 8      | 2                   |
| Jun 2023     | \$727.00                           | 10     | 1                   |
| Jul 2023     | \$727.00                           |        |                     |

| Front Month |          |
|-------------|----------|
| Average     | \$812.39 |
| Minimum     | \$790.00 |
| Maximum     | \$860.50 |

| Volume (Excl UNA) - May 2022 |         |  |  |  |  |  |
|------------------------------|---------|--|--|--|--|--|
| Lots                         | 8,047   |  |  |  |  |  |
|                              |         |  |  |  |  |  |
| Volume - May 2022            |         |  |  |  |  |  |
| Lots                         | 8,647   |  |  |  |  |  |
| Tonnes                       | 86,470  |  |  |  |  |  |
|                              |         |  |  |  |  |  |
| Volume - Year To date        |         |  |  |  |  |  |
| Lots                         | 56,240  |  |  |  |  |  |
| Tonnes                       | 562,400 |  |  |  |  |  |