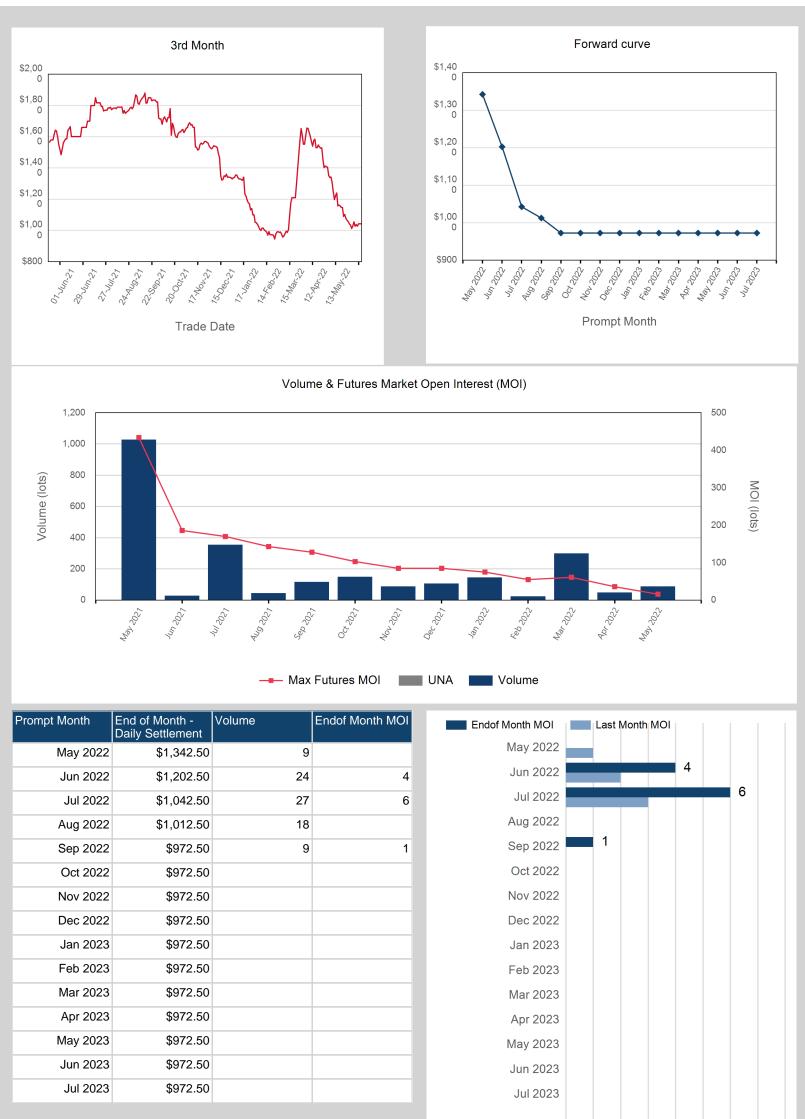

| Prompt Month | End of Month -<br>Daily Settlement | Volume | End of Month<br>MOI |
|--------------|------------------------------------|--------|---------------------|
| May 2022     | \$527.50                           | 15     |                     |
| Jun 2022     | \$511.00                           | 18     | 3                   |
| Jul 2022     | \$507.50                           | 15     | 1                   |
| Aug 2022     | \$503.50                           |        |                     |
| Sep 2022     | \$501.00                           | 12     |                     |
| Oct 2022     | \$501.00                           |        | 2                   |
| Nov 2022     | \$501.00                           |        | 1                   |
| Dec 2022     | \$501.00                           |        |                     |
| Jan 2023     | \$501.00                           |        |                     |
| Feb 2023     | \$501.00                           |        |                     |
| Mar 2023     | \$501.00                           |        |                     |
| Apr 2023     | \$501.00                           |        |                     |
| May 2023     | \$501.00                           |        |                     |
| Jun 2023     | \$501.00                           |        |                     |
| Jul 2023     | \$501.00                           |        |                     |

| End of Month MOI | Last Month MOI |
|------------------|----------------|
| May 2022         |                |
| Jun 2022         | 3              |
| Jul 2022         |                |
| Aug 2022         |                |
| Sep 2022         |                |
| Oct 2022         | 2              |
| Nov 2022         | 1              |
| Dec 2022         |                |
| Jan 2023         |                |
| Feb 2023         |                |
| Mar 2023         |                |
| Apr 2023         |                |
| May 2023         |                |
| Jun 2023         |                |
| Jul 2023         |                |
|                  |                |