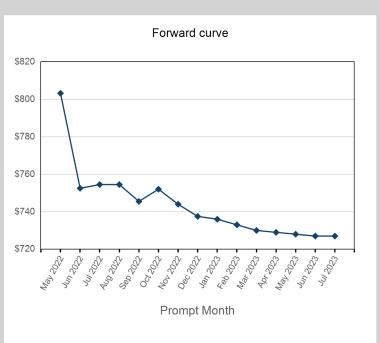

Trade date

| Prompt Month | End of Month -<br>Daily Settlement | Volume | End of Month<br>MOI |
|--------------|------------------------------------|--------|---------------------|
| May 2022     | \$803.21                           | 1,396  |                     |
| Jun 2022     | \$752.50                           | 2,169  | 640                 |
| Jul 2022     | \$754.50                           | 1,827  | 465                 |
| Aug 2022     | \$754.50                           | 1,565  | 521                 |
| Sep 2022     | \$745.50                           | 533    | 246                 |
| Oct 2022     | \$752.00                           | 116    | 215                 |
| Nov 2022     | \$744.00                           | 19     | 156                 |
| Dec 2022     | \$737.50                           | 956    | 300                 |
| Jan 2023     | \$736.00                           | 6      | 115                 |
| Feb 2023     | \$733.00                           | 2      | 7                   |
| Mar 2023     | \$730.00                           | 28     | 10                  |
| Apr 2023     | \$729.00                           | 12     | 6                   |
| May 2023     | \$728.00                           | 8      | 2                   |
| Jun 2023     | \$727.00                           | 10     | 1                   |
| Jul 2023     | \$727.00                           |        |                     |