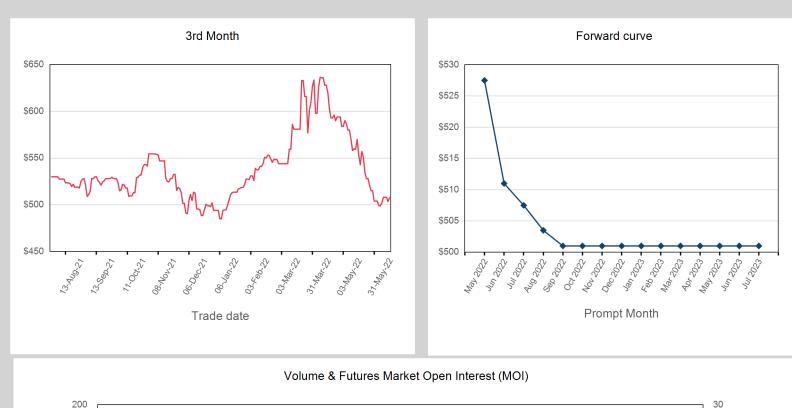

| Prompt Month | End of Month -<br>Daily Settlement | Volume | End of Month<br>MOI |
|--------------|------------------------------------|--------|---------------------|
| May 2022     | \$527.50                           | 15     |                     |
| Jun 2022     | \$511.00                           | 18     | 3                   |
| Jul 2022     | \$507.50                           | 15     | 1                   |
| Aug 2022     | \$503.50                           |        |                     |
| Sep 2022     | \$501.00                           | 12     |                     |
| Oct 2022     | \$501.00                           |        | 2                   |
| Nov 2022     | \$501.00                           |        | 1                   |
| Dec 2022     | \$501.00                           |        |                     |
| Jan 2023     | \$501.00                           |        |                     |
| Feb 2023     | \$501.00                           |        |                     |
| Mar 2023     | \$501.00                           |        |                     |
| Apr 2023     | \$501.00                           |        |                     |
| May 2023     | \$501.00                           |        |                     |
| Jun 2023     | \$501.00                           |        |                     |
| Jul 2023     | \$501.00                           |        |                     |