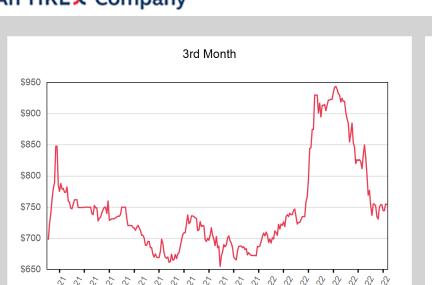

| Front Month |          |
|-------------|----------|
| Average     | \$812.39 |
| Minimum     | \$790.00 |
| Maximum     | \$860.50 |

| Volume (Excl UNA) - May 2022 |         |  |  |  |  |  |
|------------------------------|---------|--|--|--|--|--|
| Lots                         | 8,047   |  |  |  |  |  |
|                              |         |  |  |  |  |  |
| Volume - May 2022            |         |  |  |  |  |  |
| Lots                         | 8,647   |  |  |  |  |  |
| Tonnes                       | 86,470  |  |  |  |  |  |
|                              |         |  |  |  |  |  |
| Volume - Year To date        |         |  |  |  |  |  |
| Lots                         | 56,240  |  |  |  |  |  |
| Tonnes                       | 562,400 |  |  |  |  |  |