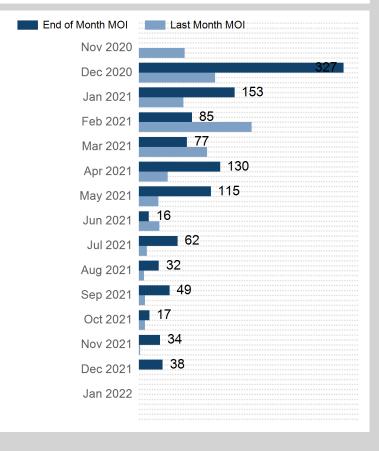

## © The London Metal Exchange - An HKEX Company. 10 Finsbury Square, London EC2A 1AJ

\$450

\$400

| Prompt Month | End of Month -<br>Daily Settlement | Volume | Endof Month MOI |
|--------------|------------------------------------|--------|-----------------|
| Nov 2020     | \$549.14                           | 484    |                 |
| Dec 2020     | \$590.00                           | 2,305  | 642             |
| Jan 2021     | \$583.00                           | 1,198  | 290             |
| Feb 2021     | \$565.00                           | 911    | 307             |
| Mar 2021     | \$552.00                           | 1,509  | 315             |
| Apr 2021     | \$546.00                           | 834    | 181             |
| May 2021     | \$538.50                           | 1,219  | 139             |
| Jun 2021     | \$532.00                           | 405    | 148             |
| Jul 2021     | \$522.50                           | 157    | 57              |
| Aug 2021     | \$522.50                           | 91     | 75              |
| Sep 2021     | \$516.50                           | 111    | 55              |
| Oct 2021     | \$517.00                           | 37     | 20              |
| Nov 2021     | \$506.00                           | 112    | 43              |
| Dec 2021     | \$510.00                           | 43     | 14              |
| Jan 2022     | \$510.00                           |        |                 |

| End of Month MOI | Last Month MOI |
|------------------|----------------|
| Nov 2020         |                |
| Dec 2020         | 4,496          |
| Jan 2021         | 1,901          |
| Feb 2021         | 403            |
| Mar 2021         | 498            |
| Apr 2021         | 413            |
| May 2021         | 414            |
| Jun 2021         | 253            |
| Jul 2021         | 419            |
| Aug 2021         | 373            |
| Sep 2021         | 402            |
| Oct 2021         | 338            |
| Nov 2021         | 334            |
| Dec 2021         | 97             |
| Jan 2022         |                |
|                  |                |
|                  |                |