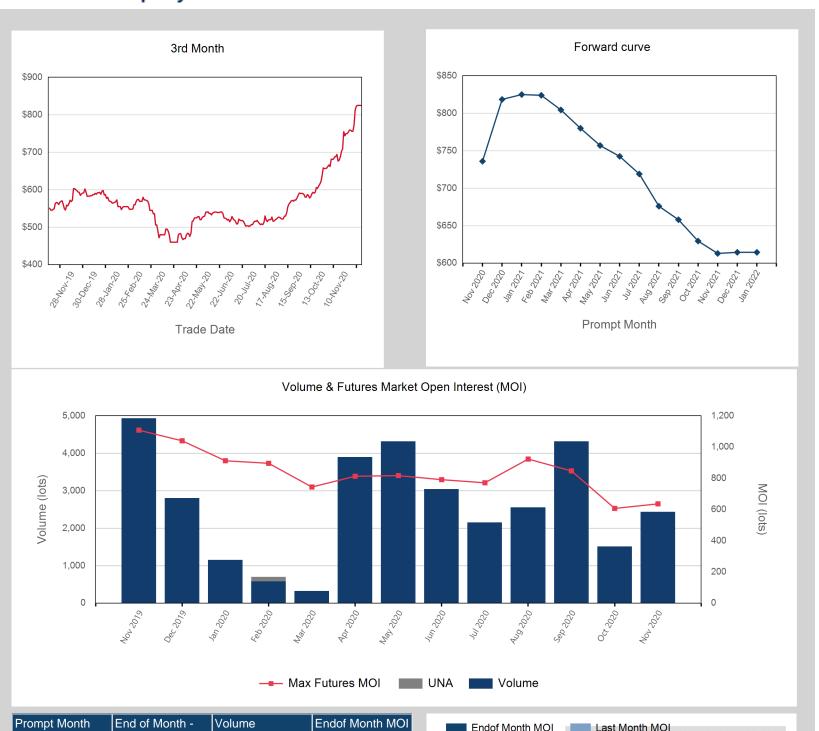

3rd Month

Trade date

\$550

\$500

\$400

| Prompt Month | End of Month -<br>Daily Settlement | Volume | End of Month<br>MOI |
|--------------|------------------------------------|--------|---------------------|
| Nov 2020     | \$486.26                           | 774    |                     |
| Dec 2020     | \$559.00                           | 2,364  | 327                 |
| Jan 2021     | \$554.00                           | 975    | 153                 |
| Feb 2021     | \$537.50                           | 1,001  | 85                  |
| Mar 2021     | \$527.00                           | 832    | 77                  |
| Apr 2021     | \$515.50                           | 851    | 130                 |
| May 2021     | \$508.50                           | 654    | 115                 |
| Jun 2021     | \$510.00                           | 330    | 16                  |
| Jul 2021     | \$507.50                           | 249    | 62                  |
| Aug 2021     | \$504.00                           | 228    | 32                  |
| Sep 2021     | \$502.50                           | 182    | 49                  |
| Oct 2021     | \$490.00                           | 228    | 17                  |
| Nov 2021     | \$490.50                           | 221    | 34                  |
| Dec 2021     | \$484.50                           | 215    | 38                  |
| Jan 2022     | \$484.50                           |        |                     |