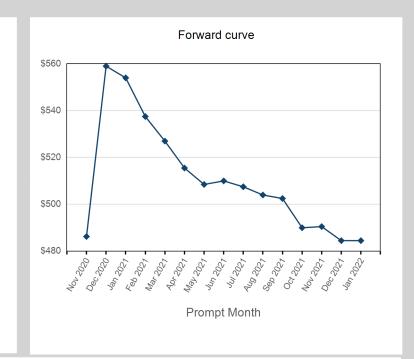

## © The London Metal Exchange - An HKEX Company. 10 Finsbury Square, London EC2A 1AJ

\$450

\$400

| Prompt Month | End of Month -<br>Daily Settlement | Volume | Endof Month MOI |
|--------------|------------------------------------|--------|-----------------|
| Nov 2020     | \$549.14                           | 484    |                 |
| Dec 2020     | \$590.00                           | 2,305  | 642             |
| Jan 2021     | \$583.00                           | 1,198  | 290             |
| Feb 2021     | \$565.00                           | 911    | 307             |
| Mar 2021     | \$552.00                           | 1,509  | 315             |
| Apr 2021     | \$546.00                           | 834    | 181             |
| May 2021     | \$538.50                           | 1,219  | 139             |
| Jun 2021     | \$532.00                           | 405    | 148             |
| Jul 2021     | \$522.50                           | 157    | 57              |
| Aug 2021     | \$522.50                           | 91     | 75              |
| Sep 2021     | \$516.50                           | 111    | 55              |
| Oct 2021     | \$517.00                           | 37     | 20              |
| Nov 2021     | \$506.00                           | 112    | 43              |
| Dec 2021     | \$510.00                           | 43     | 14              |
| Jan 2022     | \$510.00                           |        |                 |