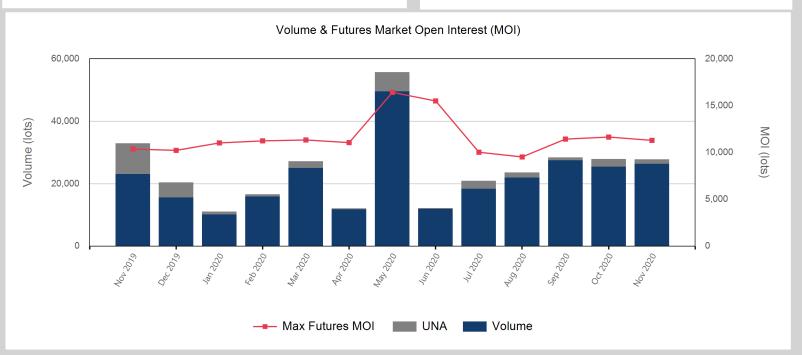

| End of Month MOI | Last Month MOI |
|------------------|----------------|
| Nov 2020         |                |
| Dec 2020         | 4,496          |
| Jan 2021         | 1,901          |
| Feb 2021         | 403            |
| Mar 2021         | 498            |
| Apr 2021         | 413            |
| May 2021         | 414            |
| Jun 2021         | 253            |
| Jul 2021         | 419            |
| Aug 2021         | 373            |
| Sep 2021         | 402            |
| Oct 2021         | 338            |
| Nov 2021         | 334            |
| Dec 2021         | 97             |
| Jan 2022         |                |
|                  |                |
|                  |                |