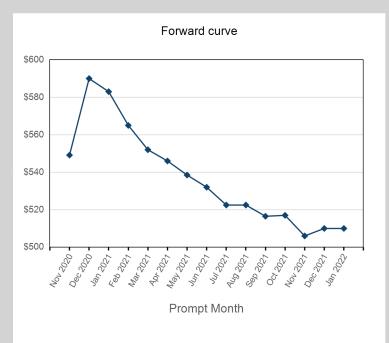

## © The London Metal Exchange - An HKEX Company. 10 Finsbury Square, London EC2A 1AJ

\$450

\$400

| Prompt Month | End of Month -<br>Daily Settlement | Volume | Endof Month MOI |
|--------------|------------------------------------|--------|-----------------|
| Nov 2020     | \$549.14                           | 484    |                 |
| Dec 2020     | \$590.00                           | 2,305  | 642             |
| Jan 2021     | \$583.00                           | 1,198  | 290             |
| Feb 2021     | \$565.00                           | 911    | 307             |
| Mar 2021     | \$552.00                           | 1,509  | 315             |
| Apr 2021     | \$546.00                           | 834    | 181             |
| May 2021     | \$538.50                           | 1,219  | 139             |
| Jun 2021     | \$532.00                           | 405    | 148             |
| Jul 2021     | \$522.50                           | 157    | 57              |
| Aug 2021     | \$522.50                           | 91     | 75              |
| Sep 2021     | \$516.50                           | 111    | 55              |
| Oct 2021     | \$517.00                           | 37     | 20              |
| Nov 2021     | \$506.00                           | 112    | 43              |
| Dec 2021     | \$510.00                           | 43     | 14              |
| Jan 2022     | \$510.00                           |        |                 |