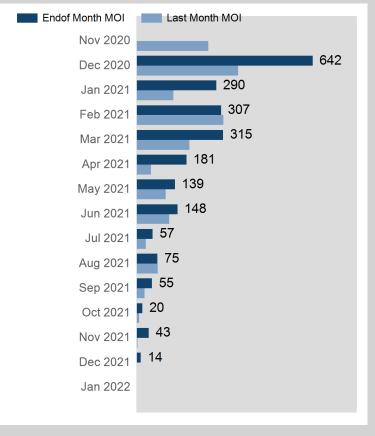

| End of Month MOI | Last Month MOI |
|------------------|----------------|
| Nov 2020         |                |
| Dec 2020         | 4,496          |
| Jan 2021         | 1,901          |
| Feb 2021         | 403            |
| Mar 2021         | 498            |
| Apr 2021         | 413            |
| May 2021         | 414            |
| Jun 2021         | 253            |
| Jul 2021         | 419            |
| Aug 2021         | 373            |
| Sep 2021         | 402            |
| Oct 2021         | 338            |
| Nov 2021         | 334            |
| Dec 2021         | 97             |
| Jan 2022         |                |
|                  |                |
|                  |                |