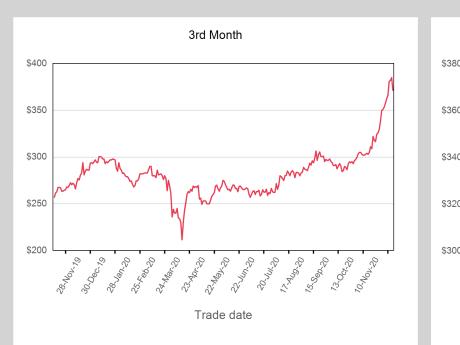

## © The London Metal Exchange - An HKEX Company. 10 Finsbury Square, London EC2A 1AJ

| Prompt Month | End of Month -<br>Daily Settlement | Volume | End of Month<br>MOI |
|--------------|------------------------------------|--------|---------------------|
| Nov 2020     | \$319.85                           | 1,843  |                     |
| Dec 2020     | \$373.00                           | 11,460 | 4,496               |
| Jan 2021     | \$371.50                           | 6,959  | 1,901               |
| Feb 2021     | \$363.00                           | 2,273  | 403                 |
| Mar 2021     | \$353.50                           | 1,663  | 498                 |
| Apr 2021     | \$348.00                           | 1,296  | 413                 |
| May 2021     | \$337.00                           | 871    | 414                 |
| Jun 2021     | \$335.00                           | 479    | 253                 |
| Jul 2021     | \$332.00                           | 93     | 419                 |
| Aug 2021     | \$326.00                           | 158    | 373                 |
| Sep 2021     | \$324.00                           | 130    | 402                 |
| Oct 2021     | \$323.00                           | 161    | 338                 |
| Nov 2021     | \$322.00                           | 183    | 334                 |
| Dec 2021     | \$319.00                           | 154    | 97                  |
| Jan 2022     | \$319.00                           |        |                     |