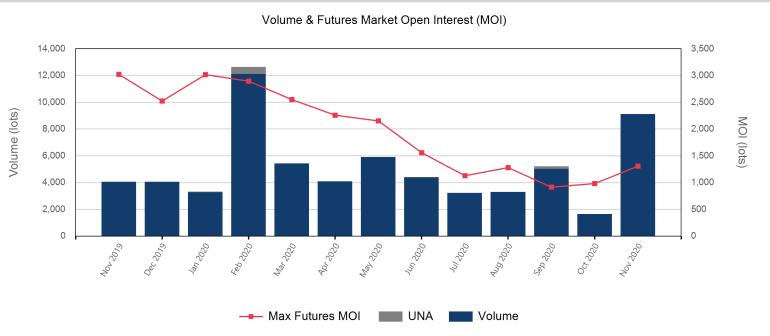

## © The London Metal Exchange - An HKEX Company. 10 Finsbury Square, London EC2A 1AJ

\$450

\$400

| Prompt Month | End of Month -<br>Daily Settlement | Volume | Endof Month MOI |
|--------------|------------------------------------|--------|-----------------|
| Nov 2020     | \$549.14                           | 484    |                 |
| Dec 2020     | \$590.00                           | 2,305  | 642             |
| Jan 2021     | \$583.00                           | 1,198  | 290             |
| Feb 2021     | \$565.00                           | 911    | 307             |
| Mar 2021     | \$552.00                           | 1,509  | 315             |
| Apr 2021     | \$546.00                           | 834    | 181             |
| May 2021     | \$538.50                           | 1,219  | 139             |
| Jun 2021     | \$532.00                           | 405    | 148             |
| Jul 2021     | \$522.50                           | 157    | 57              |
| Aug 2021     | \$522.50                           | 91     | 75              |
| Sep 2021     | \$516.50                           | 111    | 55              |
| Oct 2021     | \$517.00                           | 37     | 20              |
| Nov 2021     | \$506.00                           | 112    | 43              |
| Dec 2021     | \$510.00                           | 43     | 14              |
| Jan 2022     | \$510.00                           |        |                 |

Trade Date

| Front Month |          |
|-------------|----------|
| Average     | \$546.29 |
| Minimum     | \$523.00 |
| Maximum     | \$562.00 |

| Volume (Excl UNA) - Nov 2020 |         |  |
|------------------------------|---------|--|
| Lots                         | 8,416   |  |
|                              |         |  |
| Volume - Nov 2020            |         |  |
| Lots                         | 9,416   |  |
| Tonnes                       | 94,160  |  |
|                              |         |  |
| Volume - Year To date        |         |  |
| Lots                         | 98,464  |  |
| Tonnes                       | 984,640 |  |