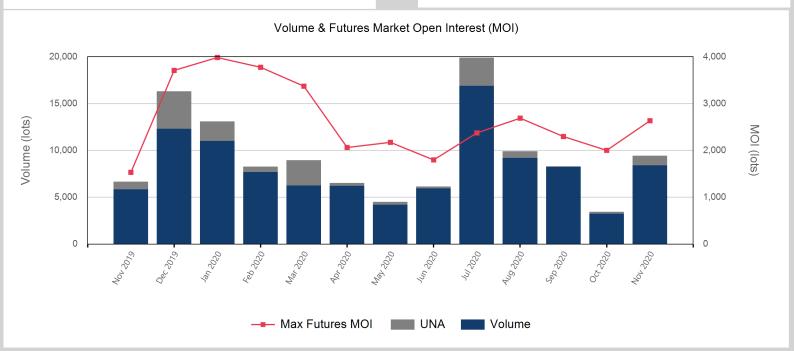

Month |          |
|-------------|----------|
| Average     | \$311.92 |
| Minimum     | \$293.50 |
| Maximum     | \$323.00 |

| Volume (Excl UNA) - Nov 2020 |           |  |  |
|------------------------------|-----------|--|--|
| Lots                         | 26,308    |  |  |
|                              |           |  |  |
| Volume - Nov 2020            |           |  |  |
| Lots                         | 27,723    |  |  |
| Tonnes                       | 277,230   |  |  |
|                              |           |  |  |
| Volume - Year To date        |           |  |  |
| Lots                         | 263,008   |  |  |
| Tonnes                       | 2,630,080 |  |  |

## © The London Metal Exchange - An HKEX Company. 10 Finsbury Square, London EC2A 1AJ





\$450

\$400







| Prompt Month | End of Month -<br>Daily Settlement | Volume | Endof Month MOI |
|--------------|------------------------------------|--------|-----------------|
| Nov 2020     | \$549.14                           | 484    |                 |
| Dec 2020     | \$590.00                           | 2,305  | 642             |
| Jan 2021     | \$583.00                           | 1,198  | 290             |
| Feb 2021     | \$565.00                           | 911    | 307             |
| Mar 2021     | \$552.00                           | 1,509  | 315             |
| Apr 2021     | \$546.00                           | 834    | 181             |
| May 2021     | \$538.50                           | 1,219  | 139             |
| Jun 2021     | \$532.00                           | 405    | 148