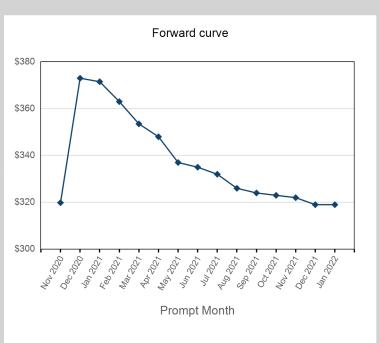

## © The London Metal Exchange - An HKEX Company. 10 Finsbury Square, London EC2A 1AJ

| Prompt Month | End of Month -<br>Daily Settlement | Volume | End of Month<br>MOI |
|--------------|------------------------------------|--------|---------------------|
| Nov 2020     | \$319.85                           | 1,843  |                     |
| Dec 2020     | \$373.00                           | 11,460 | 4,496               |
| Jan 2021     | \$371.50                           | 6,959  | 1,901               |
| Feb 2021     | \$363.00                           | 2,273  | 403                 |
| Mar 2021     | \$353.50                           | 1,663  | 498                 |
| Apr 2021     | \$348.00                           | 1,296  | 413                 |
| May 2021     | \$337.00                           | 871    | 414                 |
| Jun 2021     | \$335.00                           | 479    | 253                 |
| Jul 2021     | \$332.00                           | 93     | 419                 |
| Aug 2021     | \$326.00                           | 158    | 373                 |
| Sep 2021     | \$324.00                           | 130    | 402                 |
| Oct 2021     | \$323.00                           | 161    | 338                 |
| Nov 2021     | \$322.00                           | 183    | 334                 |
| Dec 2021     | \$319.00                           | 154    | 97                  |
| Jan 2022     | \$319.00                           |        |                     |