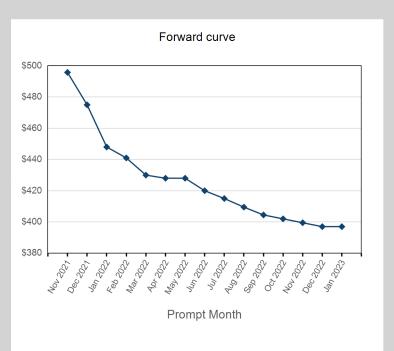

| Prompt Month | End of Month -<br>Daily Settlement | Volume | End of Month<br>MOI |
|--------------|------------------------------------|--------|---------------------|
| Nov 2021     | \$495.77                           | 1,214  |                     |
| Dec 2021     | \$475.00                           | 3,825  | 876                 |
| Jan 2022     | \$448.00                           | 6,989  | 1,375               |
| Feb 2022     | \$441.00                           | 2,921  | 915                 |
| Mar 2022     | \$430.00                           | 319    | 376                 |
| Apr 2022     | \$428.00                           | 356    | 248                 |
| May 2022     | \$428.00                           | 179    | 241                 |
| Jun 2022     | \$420.00                           | 320    | 283                 |
| Jul 2022     | \$415.00                           | 518    | 95                  |
| Aug 2022     | \$409.50                           | 507    | 128                 |
| Sep 2022     | \$404.50                           | 542    | 98                  |
| Oct 2022     | \$402.00                           | 362    | 122                 |
| Nov 2022     | \$399.50                           | 347    | 114                 |
| Dec 2022     | \$397.00                           | 408    | 133                 |
| Jan 2023     | \$397.00                           |        |                     |