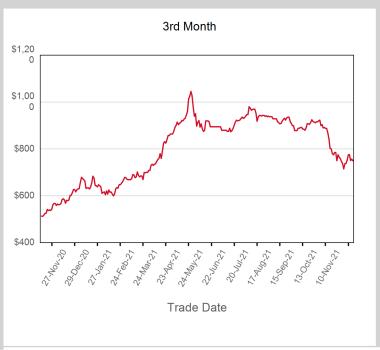

| Front Month |          |
|-------------|----------|
| Average     | \$789.01 |
| Minimum     | \$758.00 |
| Maximum     | \$852.00 |

| Volume (Excl UNA) - Nov 2021 |         |  |
|------------------------------|---------|--|
| Lots                         | 3,997   |  |
|                              |         |  |
| Volume - Nov 2021            |         |  |
| Lots                         | 3,997   |  |
| Tonnes                       | 39,970  |  |
|                              |         |  |
| Volume - Year To date        |         |  |
| Lots                         | 44,996  |  |
| Tonnes                       | 449,960 |  |