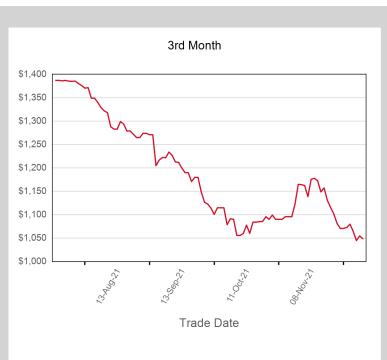

| Prompt Month | End of Month -<br>Daily Settlement | Volume | Endof Month MOI |
|--------------|------------------------------------|--------|-----------------|
| Nov 2021     | \$1,096.98                         | 6      |                 |
| Dec 2021     | \$1,051.00                         | 39     |                 |
| Jan 2022     | \$1,049.00                         | 36     | 1               |
| Feb 2022     | \$1,048.00                         |        |                 |
| Mar 2022     | \$1,047.00                         | 42     | 1               |
| Apr 2022     | \$1,020.50                         |        |                 |
| May 2022     | \$1,020.50                         |        |                 |
| Jun 2022     | \$990.00                           |        |                 |
| Jul 2022     | \$990.00                           |        |                 |
| Aug 2022     | \$990.00                           |        |                 |
| Sep 2022     | \$990.00                           |        |                 |
| Oct 2022     | \$905.00                           |        |                 |
| Nov 2022     | \$905.00                           |        |                 |
| Dec 2022     | \$905.00                           |        |                 |
| Jan 2023     | \$905.00                           |        |                 |

| Front Month |            |
|-------------|------------|
| Average     | \$1,135.27 |
| Minimum     | \$1,094.00 |
| Maximum     | \$1,188.50 |

| Volume (Excl UNA) - Nov 2021 |       |
|------------------------------|-------|
| Lots                         | 123   |
| Volume - Nov 2021            |       |
| Lots                         | 123   |
| Tonnes                       | 1,230 |
| Volume - Year To dat         | e     |
| Lots                         | 189   |
| Tonnes                       | 1,890 |