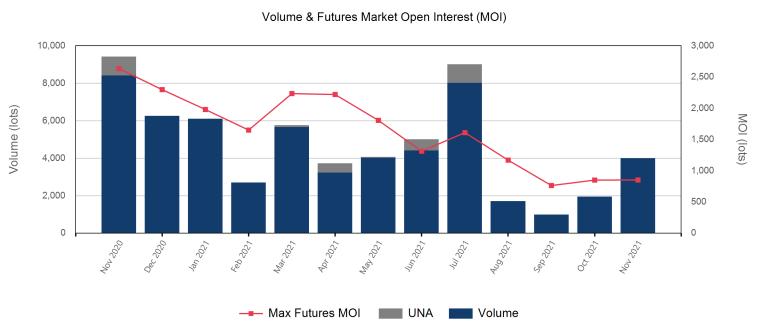

|                               |     |            | Volume & F                             | Futures Market Ope | n Interest (MOI) |         |               |
|-------------------------------|-----|------------|----------------------------------------|--------------------|------------------|---------|---------------|
|                               | 200 |            |                                        |                    |                  |         | 20            |
| Volume (lots)                 | 150 |            |                                        |                    |                  |         | 15 MOI (lots) |
| Volum                         | 50  |            |                                        |                    |                  |         | 5             |
|                               | 0   | 1.505/11/1 | ************************************** | 1505,005           | 09,507           | Moragy. | 0             |
| —■ Max Futures MOI UNA Volume |     |            |                                        |                    |                  |         |               |