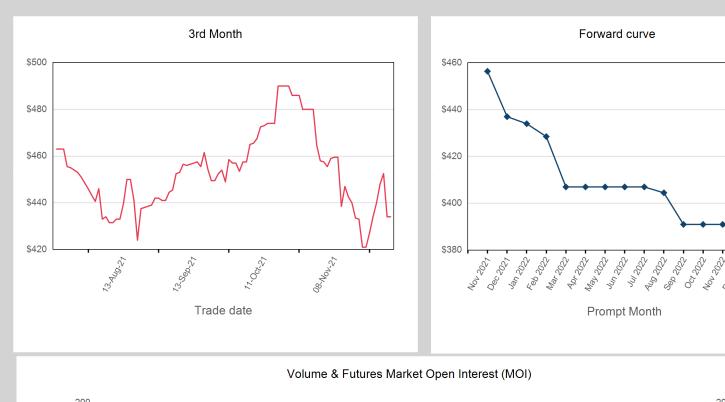

|
| Jan 2023     | \$441.00                           |        |                     |
|              |                                    |        |                     |



| Front Month |          |
|-------------|----------|
| Average     | \$544.03 |
| Minimum     | \$534.00 |
| Maximum     | \$548.00 |

| Volume (Excl UNA) - Nov 2021 |       |  |
|------------------------------|-------|--|
| Lots                         | 177   |  |
|                              |       |  |
| Volume - Nov 2021            |       |  |
| Lots                         | 177   |  |
| Tonnes                       | 1,770 |  |
|                              |       |  |
| Volume - Year To dat         | e     |  |
| Lots                         | 243   |  |
| Tonnes                       | 2,430 |  |









| Volume (Excl UNA) - Nov 2021 |       |  |
|------------------------------|-------|--|
| Lots                         | 156   |  |
|                              |       |  |
| Volume - Nov 2021            |       |  |
| Lots                         | 156   |  |
| Tonnes                       | 1,560 |  |
|                              |       |  |
| Volume - Year To dat         | e     |  |
| Lots                         | 216   |  |
| Tonnes                       | 2,160 |  |

|                               |     |            | Volume & F                             | Futures Market Ope | n Interest (MOI) |         |               |
|-------------------------------|-----|------------|----------------------------------------|--------------------|------------------|---------|--------