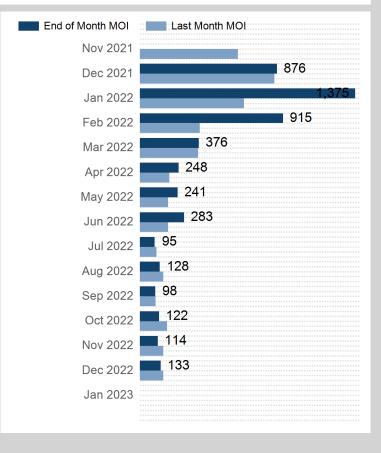

| Prompt Month | End of Month -<br>Daily Settlement | Volume | End of Month<br>MOI |
|--------------|------------------------------------|--------|---------------------|
| Nov 2021     | \$495.77                           | 1,214  |                     |
| Dec 2021     | \$475.00                           | 3,825  | 876                 |
| Jan 2022     | \$448.00                           | 6,989  | 1,375               |
| Feb 2022     | \$441.00                           | 2,921  | 915                 |
| Mar 2022     | \$430.00                           | 319    | 376                 |
| Apr 2022     | \$428.00                           | 356    | 248                 |
| May 2022     | \$428.00                           | 179    | 241                 |
| Jun 2022     | \$420.00                           | 320    | 283                 |
| Jul 2022     | \$415.00                           | 518    | 95                  |
| Aug 2022     | \$409.50                           | 507    | 128                 |
| Sep 2022     | \$404.50                           | 542    | 98                  |
| Oct 2022     | \$402.00                           | 362    | 122                 |
| Nov 2022     | \$399.50                           | 347    | 114                 |
| Dec 2022     | \$397.00                           | 408    | 133                 |
| Jan 2023     | \$397.00                           |        |                     |

| Endof Month MOI | Last Month MOI |
|-----------------|----------------|
| Nov 2021        |                |
| Dec 2021        |                |
| Jan 2022        | 1              |
| Feb 2022        |                |
| Mar 2022        | 1              |
| Apr 2022        |                |
| May 2022        |                |
| Jun 2022        |                |
| Jul 2022        |                |
| Aug 2022        |                |
| Sep 2022        |                |
| Oct 2022        |                |
| Nov 2022        |                |
| Dec 2022        |                |
| Jan 2023        |                |
|                 |                |