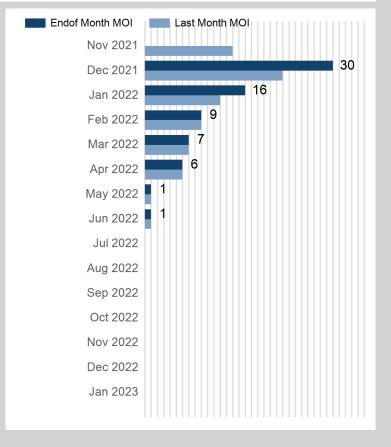

| Prompt Month | End of Month -<br>Daily Settlement | Volume | Endof Month MOI |
|--------------|------------------------------------|--------|-----------------|
| Nov 2021     | \$1,818.00                         | 9      |                 |
| Dec 2021     | \$1,607.50                         | 42     | 30              |
| Jan 2022     | \$1,465.00                         | 27     | 16              |
| Feb 2022     | \$1,392.50                         | 3      | 9               |
| Mar 2022     | \$1,272.50                         | 6      | 7               |
| Apr 2022     | \$1,250.00                         |        | 6               |
| May 2022     | \$1,225.00                         |        | 1               |
| Jun 2022     | \$1,225.00                         |        | 1               |
| Jul 2022     | \$1,225.00                         |        |                 |
| Aug 2022     | \$1,225.00                         |        |                 |
| Sep 2022     | \$1,225.00                         |        |                 |
| Oct 2022     | \$1,225.00                         |        |                 |
| Nov 2022     | \$1,225.00                         |        |                 |
| Dec 2022     | \$1,225.00                         |        |                 |
| Jan 2023     | \$1,225.00                         |        |                 |