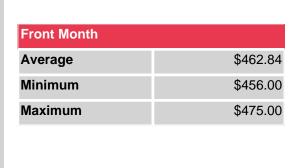

| Front Month |          |
|-------------|----------|
| Average     | \$491.76 |
| Minimum     | \$484.00 |
| Maximum     | \$496.50 |

| Volume (Excl UNA) - Nov 2021 |           |  |
|------------------------------|-----------|--|
| Lots                         | 16,895    |  |
|                              |           |  |
| Volume - Nov 2021            |           |  |
| Lots                         | 18,807    |  |
| Tonnes                       | 188,070   |  |
|                              |           |  |
| Volume - Year To date        |           |  |
| Lots                         | 251,780   |  |
| Tonnes                       | 2,517,800 |  |