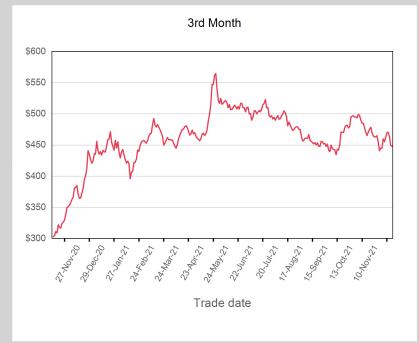

| Front Month |          |
|-------------|----------|
| Average     | \$491.76 |
| Minimum     | \$484.00 |
| Maximum     | \$496.50 |

| Volume (Excl UNA) - Nov 2021 |           |  |
|------------------------------|-----------|--|
| Lots                         | 16,895    |  |
|                              |           |  |
| Volume - Nov 2021            |           |  |
| Lots                         | 18,807    |  |
| Tonnes                       | 188,070   |  |
|                              |           |  |
| Volume - Year To date        |           |  |
| Lots                         | 251,780   |  |
| Tonnes                       | 2,517,800 |  |