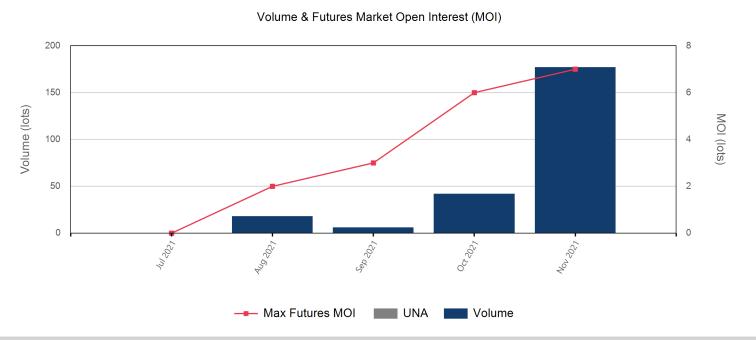

|                               |     |            | Volume & F                             | Futures Market Ope | n Interest (MOI) |         |               |
|-------------------------------|-----|------------|----------------------------------------|--------------------|------------------|---------|---------------|
|                               | 200 |            |                                        |                    |                  |         | 20            |
| Volume (lots)                 | 150 |            |                                        |                    |                  |         | 15 MOI (lots) |
| Volum                         | 50  |            |                                        |                    |                  |         | 5             |
|                               | 0   | 1.505/11/1 | ************************************** | 1505,005           | 09,507           | Moragy. | 0             |
| —■ Max Futures MOI UNA Volume |     |            |                                        |                    |                  |         |               |