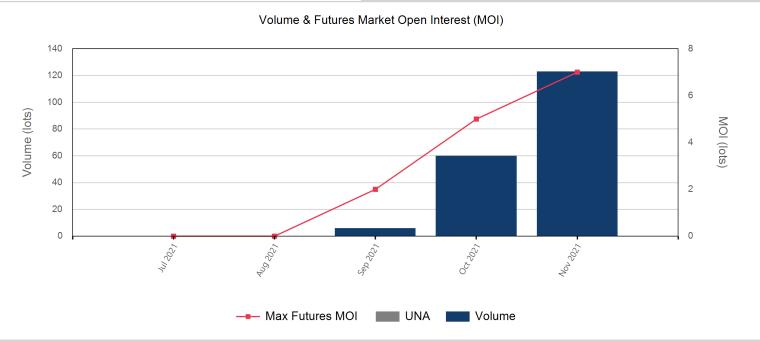

| Front Month |            |
|-------------|------------|
| Average     | \$1,135.27 |
| Minimum     | \$1,094.00 |
| Maximum     | \$1,188.50 |

| Volume (Excl UNA) - Nov 2021 |       |
|------------------------------|-------|
| Lots                         | 123   |
| Volume - Nov 2021            |       |
| Lots                         | 123   |
| Tonnes                       | 1,230 |
| Volume - Year To dat         | e     |
| Lots                         | 189   |
| Tonnes                       | 1,890 |