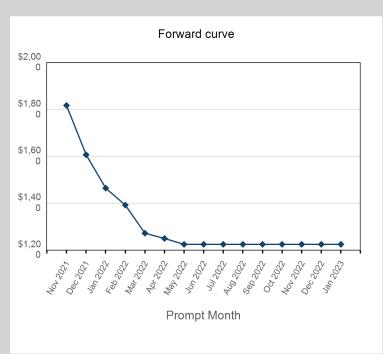

| Prompt Month | End of Month -<br>Daily Settlement | Volume | Endof Month MOI |
|--------------|------------------------------------|--------|-----------------|
| Nov 2021     | \$1,818.00                         | 9      |                 |
| Dec 2021     | \$1,607.50                         | 42     | 30              |
| Jan 2022     | \$1,465.00                         | 27     | 16              |
| Feb 2022     | \$1,392.50                         | 3      | 9               |
| Mar 2022     | \$1,272.50                         | 6      | 7               |
| Apr 2022     | \$1,250.00                         |        | 6               |
| May 2022     | \$1,225.00                         |        | 1               |
| Jun 2022     | \$1,225.00                         |        | 1               |
| Jul 2022     | \$1,225.00                         |        |                 |
| Aug 2022     | \$1,225.00                         |        |                 |
| Sep 2022     | \$1,225.00                         |        |                 |
| Oct 2022     | \$1,225.00                         |        |                 |
| Nov 2022     | \$1,225.00                         |        |                 |
| Dec 2022     | \$1,225.00                         |        |                 |
| Jan 2023     | \$1,225.00                         |        |                 |