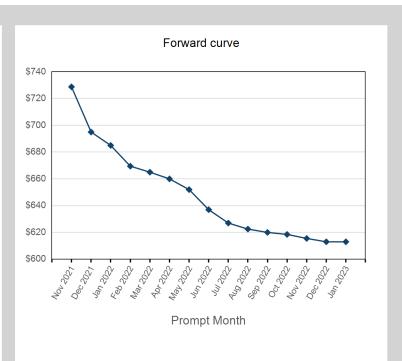

| Prompt Month | End of Month -<br>Daily Settlement | Volume | End of Month<br>MOI |
|--------------|------------------------------------|--------|---------------------|
| Nov 2021     | \$728.75                           | 1,038  |                     |
| Dec 2021     | \$695.00                           | 1,761  | 371                 |
| Jan 2022     | \$685.00                           | 498    | 241                 |
| Feb 2022     | \$669.50                           | 1,448  | 450                 |
| Mar 2022     | \$665.00                           | 65     | 132                 |
| Apr 2022     | \$660.00                           | 61     | 184                 |
| May 2022     | \$652.00                           | 53     | 187                 |
| Jun 2022     | \$637.00                           | 45     | 186                 |
| Jul 2022     | \$627.00                           | 24     | 127                 |
| Aug 2022     | \$622.50                           | 18     | 112                 |
| Sep 2022     | \$620.00                           | 46     | 95                  |
| Oct 2022     | \$618.50                           | 39     | 46                  |
| Nov 2022     | \$615.50                           | 16     | 2                   |
| Dec 2022     | \$613.00                           | 49     | 3                   |
| Jan 2023     | \$613.00                           |        |                     |