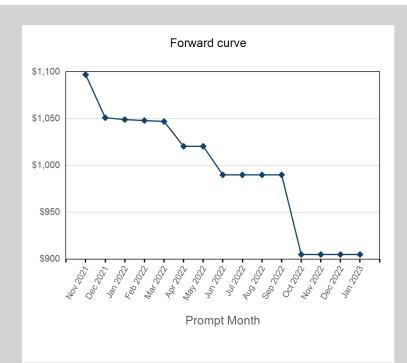

| Prompt Month | End of Month -<br>Daily Settlement | Volume | Endof Month MOI |
|--------------|------------------------------------|--------|-----------------|
| Nov 2021     | \$1,096.98                         | 6      |                 |
| Dec 2021     | \$1,051.00                         | 39     |                 |
| Jan 2022     | \$1,049.00                         | 36     | 1               |
| Feb 2022     | \$1,048.00                         |        |                 |
| Mar 2022     | \$1,047.00                         | 42     | 1               |
| Apr 2022     | \$1,020.50                         |        |                 |
| May 2022     | \$1,020.50                         |        |                 |
| Jun 2022     | \$990.00                           |        |                 |
| Jul 2022     | \$990.00                           |        |                 |
| Aug 2022     | \$990.00                           |        |                 |
| Sep 2022     | \$990.00                           |        |                 |
| Oct 2022     | \$905.00                           |        |                 |
| Nov 2022     | \$905.00                           |        |                 |
| Dec 2022     | \$905.00                           |        |                 |
| Jan 2023     | \$905.00                           |        |                 |