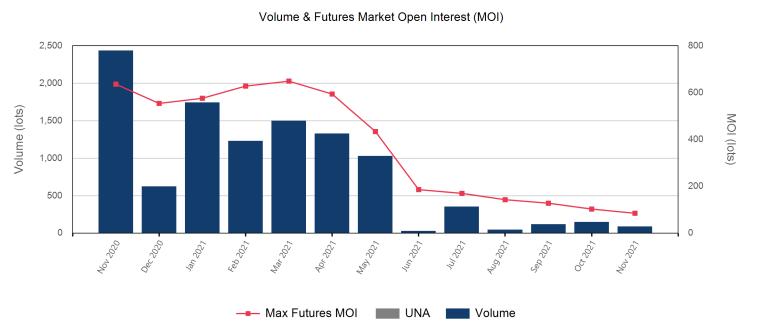

| Prompt Month | End of Month -<br>Daily Settlement | Volume | Endof Month MOI |
|--------------|------------------------------------|--------|-----------------|
| Nov 2021     | \$1,818.00                         | 9      |                 |
| Dec 2021     | \$1,607.50                         | 42     | 30              |
| Jan 2022     | \$1,465.00                         | 27     | 16              |
| Feb 2022     | \$1,392.50                         | 3      | 9               |
| Mar 2022     | \$1,272.50                         | 6      | 7               |
| Apr 2022     | \$1,250.00                         |        | 6               |
| May 2022     | \$1,225.00                         |        | 1               |
| Jun 2022     | \$1,225.00                         |        | 1               |
| Jul 2022     | \$1,225.00                         |        |                 |
| Aug 2022     | \$1,225.00                         |        |                 |
| Sep 2022     | \$1,225.00                         |        |                 |
| Oct 2022     | \$1,225.00                         |        |                 |
| Nov 2022     | \$1,225.00                         |        |                 |
| Dec 2022     | \$1,225.00                         |        |                 |
| Jan 2023     | \$1,225.00                         |        |                 |

| Front Month |            |
|-------------|------------|
| Average     | \$1,815.93 |
| Minimum     | \$1,798.00 |
| Maximum     | \$1,835.00 |

| Volume (Excl UNA) - Nov 2021 |        |  |
|------------------------------|--------|--|
| Lots                         | 87     |  |
|                              |        |  |
| Volume - Nov 2021            |        |  |
| Lots                         | 87     |  |
| Short tons                   | 870    |  |
|                              |        |  |
| Volume - Year To date        |        |  |
| Lots                         | 7,602  |  |
| Short tons                   | 76,020 |  |