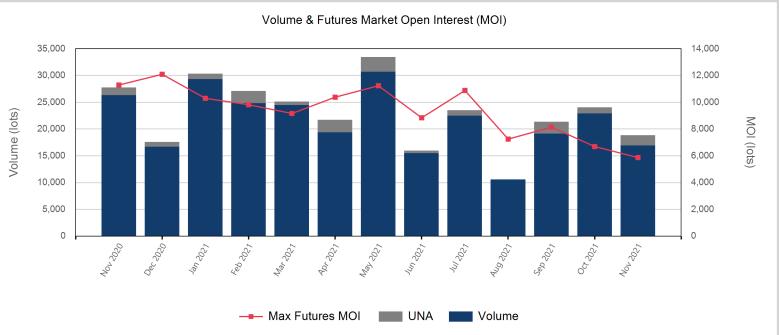

|                               |     |            | Volume & F                             | Futures Market Ope | n Interest (MOI) |         |               |
|-------------------------------|-----|------------|----------------------------------------|--------------------|------------------|---------|---------------|
|                               | 200 |            |                                        |                    |                  |         | 20            |
| Volume (lots)                 | 150 |            |                                        |                    |                  |         | 15 MOI (lots) |
| Volum                         | 50  |            |                                        |                    |                  |         | 5             |
|                               | 0   | 1.505/11/1 | ************************************** | 1505,005           | 09,507           | Moragy. | 0             |
| —■ Max Futures MOI UNA Volume |     |            |                                        |                    |                  |         |               |