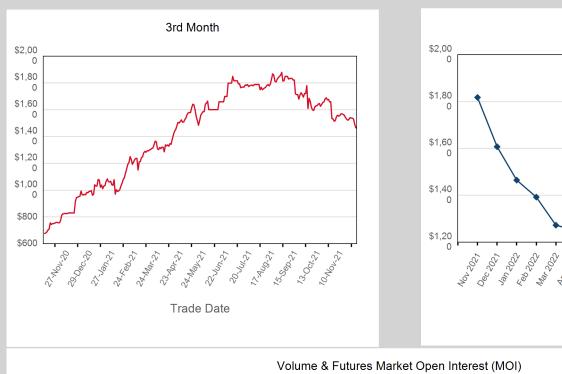

| Prompt Month | End of Month -<br>Daily Settlement | Volume | Endof Month MOI |
|--------------|------------------------------------|--------|-----------------|
| Nov 2021     | \$1,818.00                         | 9      |                 |
| Dec 2021     | \$1,607.50                         | 42     | 30              |
| Jan 2022     | \$1,465.00                         | 27     | 16              |
| Feb 2022     | \$1,392.50                         | 3      | 9               |
| Mar 2022     | \$1,272.50                         | 6      | 7               |
| Apr 2022     | \$1,250.00                         |        | 6               |
| May 2022     | \$1,225.00                         |        | 1               |
| Jun 2022     | \$1,225.00                         |        | 1               |
| Jul 2022     | \$1,225.00                         |        |                 |
| Aug 2022     | \$1,225.00                         |        |                 |
| Sep 2022     | \$1,225.00                         |        |                 |
| Oct 2022     | \$1,225.00                         |        |                 |
| Nov 2022     | \$1,225.00                         |        |                 |
| Dec 2022     | \$1,225.00                         |        |                 |
| Jan 2023     | \$1,225.00                         |        |                 |

| Front Month |            |
|-------------|------------|
| Average     | \$1,815.93 |
| Minimum     | \$1,798.00 |
| Maximum     | \$1,835.00 |

| Volume (Excl UNA) - Nov 2021 |        |  |
|------------------------------|--------|--|
| Lots                         | 87     |  |
|                              |        |  |
| Volume - Nov 2021            |        |  |
| Lots                         | 87     |  |
| Short tons                   | 870    |  |
|                              |        |  |
| Volume - Year To date        |        |  |
| Lots                         | 7,602  |  |
| Short tons                   | 76,020 |  |