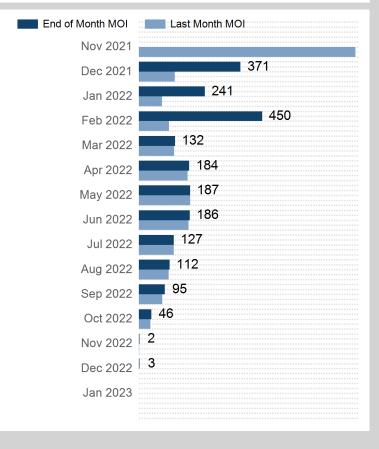

| Prompt Month | End of Month -<br>Daily Settlement | Volume | End of Month<br>MOI |
|--------------|------------------------------------|--------|---------------------|
| Nov 2021     | \$728.75                           | 1,038  |                     |
| Dec 2021     | \$695.00                           | 1,761  | 371                 |
| Jan 2022     | \$685.00                           | 498    | 241                 |
| Feb 2022     | \$669.50                           | 1,448  | 450                 |
| Mar 2022     | \$665.00                           | 65     | 132                 |
| Apr 2022     | \$660.00                           | 61     | 184                 |
| May 2022     | \$652.00                           | 53     | 187                 |
| Jun 2022     | \$637.00                           | 45     | 186                 |
| Jul 2022     | \$627.00                           | 24     | 127                 |
| Aug 2022     | \$622.50                           | 18     | 112                 |
| Sep 2022     | \$620.00                           | 46     | 95                  |
| Oct 2022     | \$618.50                           | 39     | 46                  |
| Nov 2022     | \$615.50                           | 16     | 2                   |
| Dec 2022     | \$613.00                           | 49     | 3                   |
| Jan 2023     | \$613.00                           |        |                     |