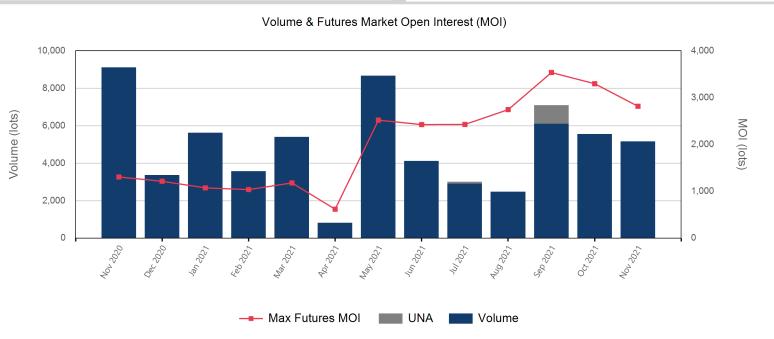

| Front Month |          |
|-------------|----------|
| Average     | \$725.03 |
| Minimum     | \$706.00 |
| Maximum     | \$738.00 |

| Volume (Excl UNA) - Nov 2021 |         |  |
|------------------------------|---------|--|
| Lots                         | 5,161   |  |
|                              |         |  |
| Volume - Nov 2021            |         |  |
| Lots                         | 5,161   |  |
| Tonnes                       | 51,610  |  |
|                              |         |  |
| Volume - Year To date        |         |  |
| Lots                         | 51,438  |  |
| Tonnes                       | 514,380 |  |

| Front Month |          |
|-------------|----------|
| Average     | \$491.76 |
| Minimum     | \$484.00 |
| Maximum     | \$496.50 |

| Volume (Excl UNA) - Nov 2021 |           |  |
|------------------------------|-----------|--|
| Lots                         | 16,895    |  |
|                              |           |  |
| Volume - Nov 2021            |           |  |
| Lots                         | 18,807    |  |
| Tonnes                       | 188,070   |  |
|                              |           |  |
| Volume - Year To date        |           |  |
| Lots                         | 251,780   |  |
| Tonnes                       | 2,517,800 |  |