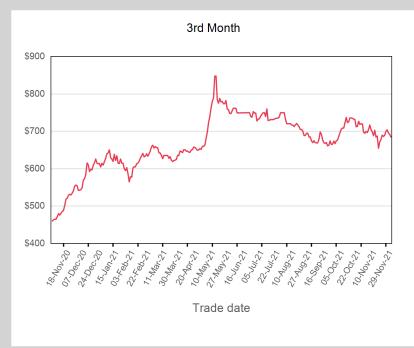

| Front Month |          |
|-------------|----------|
| Average     | \$789.01 |
| Minimum     | \$758.00 |
| Maximum     | \$852.00 |

| Volume (Excl UNA) - Nov 2021 |         |  |
|------------------------------|---------|--|
| Lots                         | 3,997   |  |
|                              |         |  |
| Volume - Nov 2021            |         |  |
| Lots                         | 3,997   |  |
| Tonnes                       | 39,970  |  |
|                              |         |  |
| Volume - Year To date        |         |  |
| Lots                         | 44,996  |  |
| Tonnes                       | 449,960 |  |