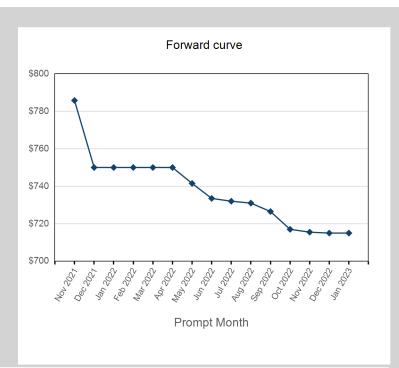

| Prompt Month | End of Month -<br>Daily Settlement | Volume | Endof Month MOI |
|--------------|------------------------------------|--------|-----------------|
| Nov 2021     | \$785.76                           | 674    |                 |
| Dec 2021     | \$750.00                           | 2,125  | 149             |
| Jan 2022     | \$750.00                           | 259    | 56              |
| Feb 2022     | \$750.00                           | 243    | 51              |
| Mar 2022     | \$750.00                           | 200    | 52              |
| Apr 2022     | \$750.00                           | 18     | 40              |
| May 2022     | \$741.50                           | 152    | 42              |
| Jun 2022     | \$733.50                           | 92     | 45              |
| Jul 2022     | \$732.00                           | 30     | 45              |
| Aug 2022     | \$731.00                           | 58     | 48              |
| Sep 2022     | \$726.50                           | 64     | 14              |
| Oct 2022     | \$717.00                           | 28     | 5               |
| Nov 2022     | \$715.50                           | 8      | 2               |
| Dec 2022     | \$715.00                           | 46     | 5               |
| Jan 2023     | \$715.00                           |        |                 |