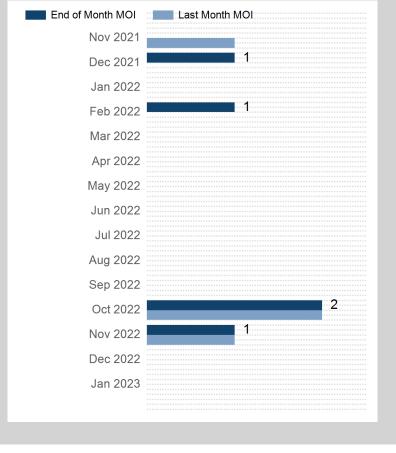

| Endof Month MOI | Last Month MOI |
|-----------------|----------------|
| Nov 2021        |                |
| Dec 2021        |                |
| Jan 2022        | 1              |
| Feb 2022        |                |
| Mar 2022        | 1              |
| Apr 2022        |                |
| May 2022        |                |
| Jun 2022        |                |
| Jul 2022        |                |
| Aug 2022        |                |
| Sep 2022        |                |
| Oct 2022        |                |
| Nov 2022        |                |
| Dec 2022        |                |
| Jan 2023        |                |
|                 |                |

| End of Month MOI | Last Month MOI |
|------------------|----------------|
| Nov 2021         |                |
| Dec 2021         | . 3            |
| Jan 2022         | 3              |
| Feb 2022         | 1              |
| Mar 2022         | 1              |
| Apr 2022         |                |
| May 2022         |                |
| Jun 2022         |                |
| Jul 2022         |                |
| Aug 2022         |                |
| Sep 2022         |                |
| Oct 2022         |                |
| Nov 2022         |                |
| Dec 2022         |                |
| Jan 2023         |                |