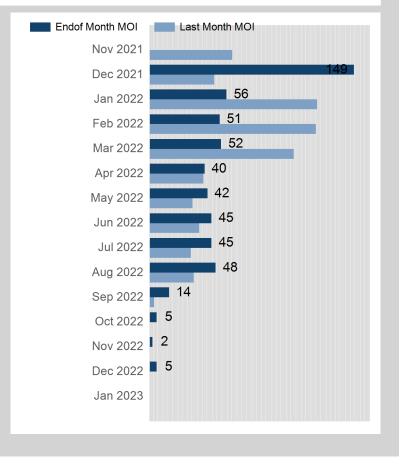

| Prompt Month | End of Month -<br>Daily Settlement | Volume | Endof Month MOI |
|--------------|------------------------------------|--------|-----------------|
| Nov 2021     | \$785.76                           | 674    |                 |
| Dec 2021     | \$750.00                           | 2,125  | 149             |
| Jan 2022     | \$750.00                           | 259    | 56              |
| Feb 2022     | \$750.00                           | 243    | 51              |
| Mar 2022     | \$750.00                           | 200    | 52              |
| Apr 2022     | \$750.00                           | 18     | 40              |
| May 2022     | \$741.50                           | 152    | 42              |
| Jun 2022     | \$733.50                           | 92     | 45              |
| Jul 2022     | \$732.00                           | 30     | 45              |
| Aug 2022     | \$731.00                           | 58     | 48              |
| Sep 2022     | \$726.50                           | 64     | 14              |
| Oct 2022     | \$717.00                           | 28     | 5               |
| Nov 2022     | \$715.50                           | 8      | 2               |
| Dec 2022     | \$715.00                           | 46     | 5               |
| Jan 2023     | \$715.00                           |        |                 |