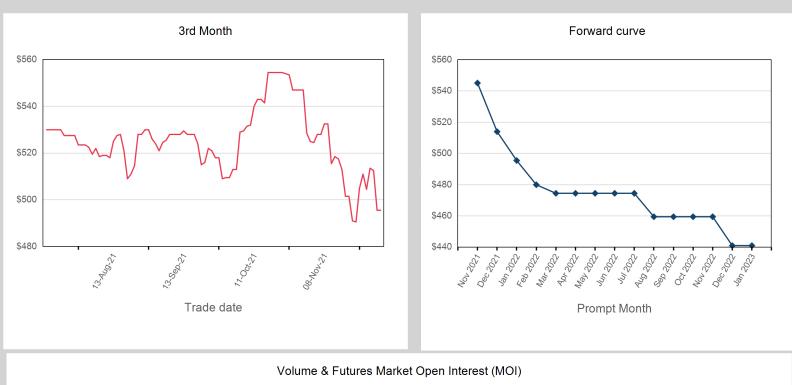

| Prompt Month | End of Month -<br>Daily Settlement | Volume | End of Month<br>MOI |
|--------------|------------------------------------|--------|---------------------|
| Nov 2021     | \$545.13                           | 123    |                     |
| Dec 2021     | \$514.00                           | 9      | 1                   |
| Jan 2022     | \$495.50                           |        |                     |
| Feb 2022     | \$480.00                           | 21     | 1                   |
| Mar 2022     | \$474.50                           |        |                     |
| Apr 2022     | \$474.50                           |        |                     |
| May 2022     | \$474.50                           |        |                     |
| Jun 2022     | \$474.50                           |        |                     |
| Jul 2022     | \$474.50                           |        |                     |
| Aug 2022     | \$459.50                           |        |                     |
| Sep 2022     | \$459.50                           |        |                     |
| Oct 2022     | \$459.50                           |        | 2                   |
| Nov 2022     | \$459.50                           |        | 1                   |
| Dec 2022     | \$441.00                           | 24     |                     |
| Jan 2023     | \$441.00                           |        |                     |
|              |                                    |        |                     |

| Front Month |          |
|-------------|----------|
| Average     | \$544.03 |
| Minimum     | \$534.00 |
| Maximum     | \$548.00 |

| Volume (Excl UNA) - Nov 2021 |       |  |
|------------------------------|-------|--|
| Lots                         | 177   |  |
|                              |       |  |
| Volume - Nov 2021            |       |  |
| Lots                         | 177   |  |
| Tonnes                       | 1,770 |  |
|                              |       |  |
| Volume - Year To dat         | e     |  |
| Lots                         | 243   |  |
| Tonnes                       | 2,430 |  |