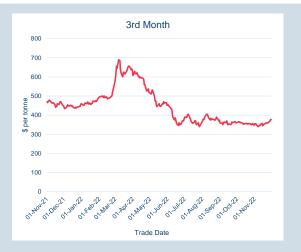

# **LME Steel Scrap CFR Turkey (Platts)**

Monthly Overview - Nov-22

| Prompt<br>Month | d of Month -<br>y Settlement | Volume<br>(inc UNA) | End of<br>Month - MOI |
|-----------------|------------------------------|---------------------|-----------------------|
| Nov-22          | \$<br>348.56                 | 2,813               | -                     |
| Dec-22          | \$<br>378.00                 | 16,324              | 3,446                 |
| Jan-23          | \$<br>377.00                 | 12,045              | 2,313                 |
| Feb-23          | \$<br>377.00                 | 6,512               | 2,010                 |
| Mar-23          | \$<br>375.00                 | 1,750               | 1,158                 |
| Apr-23          | \$<br>376.00                 | 1,121               | 585                   |
| May-23          | \$<br>374.50                 | 1,201               | 582                   |
| Jun-23          | \$<br>374.50                 | 1,264               | 584                   |
| Jul-23          | \$<br>374.50                 | 246                 | 200                   |
| Aug-23          | \$<br>375.50                 | 32                  | 102                   |
| Sep-23          | \$<br>376.50                 | 22                  | 101                   |
| Oct-23          | \$<br>374.50                 | 33                  | 10                    |
| Nov-23          | \$<br>376.00                 | 21                  | 6                     |
| Dec-23          | \$<br>376.00                 | 35                  | 3                     |
| Jan-24          | \$<br>376.00                 | -                   | -                     |