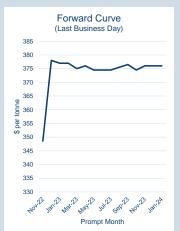

# **LME Steel Scrap CFR Turkey (Platts)**

Monthly Overview - Nov-22

| Prompt<br>Month | d of Month -<br>y Settlement | Volume<br>(inc UNA) | End of<br>Month - MOI |
|-----------------|------------------------------|---------------------|-----------------------|
| Nov-22          | \$<br>348.56                 | 2,813               | -                     |
| Dec-22          | \$<br>378.00                 | 16,324              | 3,446                 |
| Jan-23          | \$<br>377.00                 | 12,045              | 2,313                 |
| Feb-23          | \$<br>377.00                 | 6,512               | 2,010                 |
| Mar-23          | \$<br>375.00                 | 1,750               | 1,158                 |
| Apr-23          | \$<br>376.00                 | 1,121               | 585                   |
| May-23          | \$<br>374.50                 | 1,201               | 582                   |
| Jun-23          | \$<br>374.50                 | 1,264               | 584                   |
| Jul-23          | \$<br>374.50                 | 246                 | 200                   |
| Aug-23          | \$<br>375.50                 | 32                  | 102                   |
| Sep-23          | \$<br>376.50                 | 22                  | 101                   |
| Oct-23          | \$<br>374.50                 | 33                  | 10                    |
| Nov-23          | \$<br>376.00                 | 21                  | 6                     |
| Dec-23          | \$<br>376.00                 | 35                  | 3                     |
| Jan-24          | \$<br>376.00                 | -                   | -                     |