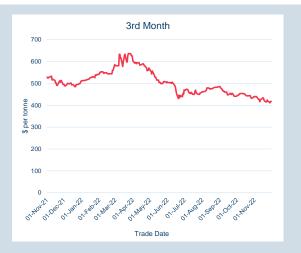

## **LME Steel Scrap CFR India (Platts)**

Monthly Overview - Nov-22

| Prompt<br>Month | d of Month -<br>y Settlement | Volume<br>(inc UNA) | End of<br>Month - MOI |
|-----------------|------------------------------|---------------------|-----------------------|
| Nov-22          | \$<br>414.38                 | 3                   | -                     |
| Dec-22          | \$<br>417.50                 | 51                  | 6                     |
| Jan-23          | \$<br>417.50                 | 6                   | 2                     |
| Feb-23          | \$<br>418.00                 | -                   | -                     |
| Mar-23          | \$<br>420.50                 | -                   | -                     |
| Apr-23          | \$<br>420.50                 | -                   | -                     |
| May-23          | \$<br>420.50                 | -                   | -                     |
| Jun-23          | \$<br>420.50                 | -                   | -                     |
| Jul-23          | \$<br>420.50                 | -                   | -                     |
| Aug-23          | \$<br>420.50                 | -                   | -                     |
| Sep-23          | \$<br>420.50                 | -                   | -                     |
| Oct-23          | \$<br>420.50                 | -                   | -                     |
| Nov-23          | \$<br>420.50                 | -                   | -                     |
| Dec-23          | \$<br>420.50                 | -                   | -                     |
| Jan-24          | \$<br>420.50                 | -                   | -                     |
|                 |                              |                     |                       |

| Front Month |          |
|-------------|----------|
| Average     | \$428.49 |
| Minimum     | \$414.38 |
| Maximum     | \$440.00 |
|             |          |

| VOIUITIE (ex UNA) | NOV-2022 |
|-------------------|----------|
| Lots              | 60       |
|                   |          |
| Volume (inc UNA)  | Nov-2022 |
| Lots              | 60       |
| Tonnes            |          |