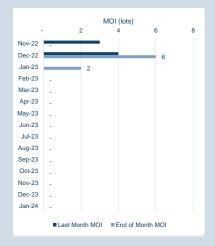

## **LME Steel Scrap CFR India (Platts)**

Monthly Overview - Nov-22

| Prompt<br>Month | d of Month -<br>y Settlement | Volume<br>(inc UNA) | End of<br>Month - MOI |
|-----------------|------------------------------|---------------------|-----------------------|
| Nov-22          | \$<br>414.38                 | 3                   | -                     |
| Dec-22          | \$<br>417.50                 | 51                  | 6                     |
| Jan-23          | \$<br>417.50                 | 6                   | 2                     |
| Feb-23          | \$<br>418.00                 | -                   | -                     |
| Mar-23          | \$<br>420.50                 | -                   | -                     |
| Apr-23          | \$<br>420.50                 | -                   | -                     |
| May-23          | \$<br>420.50                 | -                   | -                     |
| Jun-23          | \$<br>420.50                 | -                   | -                     |
| Jul-23          | \$<br>420.50                 | -                   | -                     |
| Aug-23          | \$<br>420.50                 | -                   | -                     |
| Sep-23          | \$<br>420.50                 | -                   | -                     |
| Oct-23          | \$<br>420.50                 | -                   | -                     |
| Nov-23          | \$<br>420.50                 | -                   | -                     |
| Dec-23          | \$<br>420.50                 | -                   | -                     |
| Jan-24          | \$<br>420.50                 | -                   | -                     |
|                 |                              |                     |                       |