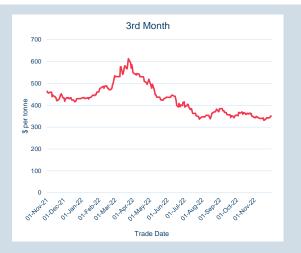

## LME Steel Scrap CFR Taiwan (Argus)

Monthly Overview - Nov-22

| Prompt<br>Month | nd of Month -<br>ly Settlement | Volume<br>(inc UNA) | End of<br>Month - MOI |
|-----------------|--------------------------------|---------------------|-----------------------|
| Nov-22          | \$<br>329.73                   | -                   | -                     |
| Dec-22          | \$<br>340.00                   | 24                  | 7                     |
| Jan-23          | \$<br>350.50                   | 3                   | 1                     |
| Feb-23          | \$<br>354.50                   | 624                 | 155                   |
| Mar-23          | \$<br>364.00                   | 15                  | 5                     |
| Apr-23          | \$<br>364.00                   | -                   | -                     |
| May-23          | \$<br>364.00                   | -                   | -                     |
| Jun-23          | \$<br>364.00                   | -                   | -                     |
| Jul-23          | \$<br>364.00                   | -                   | _                     |
| Aug-23          | \$<br>364.00                   | -                   | -                     |
| Sep-23          | \$<br>364.00                   | -                   | -                     |
| Oct-23          | \$<br>364.00                   | -                   | -                     |
| Nov-23          | \$<br>364.00                   | -                   | -                     |
| Dec-23          | \$<br>364.00                   | -                   | -                     |
| Jan-24          | \$<br>364.00                   | -                   | -                     |
|                 |                                |                     |                       |

| Front Month |          |
|-------------|----------|
| Average     | \$339.06 |
| Minimum     | \$328.50 |
| Maximum     | \$348.00 |
|             |          |

| Volume (ex UNA)        | Nov-2022            |
|------------------------|---------------------|
| Lots                   | 666                 |
|                        |                     |
|                        |                     |
| Volume (inc UNA)       | Nov-2022            |
| Volume (inc UNA)  Lots | <b>Nov-2022</b> 666 |