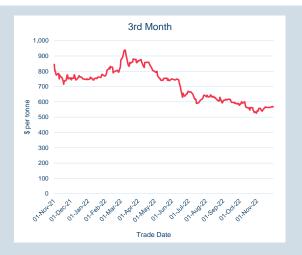

| Front Month |          |
|-------------|----------|
| Average     | \$525.25 |
| Minimum     | \$514.00 |
| Maximum     | \$537.00 |
|             |          |

| VOIUITIE (ex UNA) | NOV-2022 |
|-------------------|----------|
| Lots              | 7,379    |
|                   |          |
| Volume (inc UNA)  | Nov-2022 |
| Lots              | 7,379    |
| Tonnes            | 73.790   |