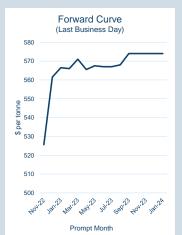

## LME Steel HRC FOB China (Argus)

Monthly Overview - Nov-22

| Prompt<br>Month | nd of Month -<br>ly Settlement | Volume<br>(inc UNA) | End of<br>Month - MOI |
|-----------------|--------------------------------|---------------------|-----------------------|
| Nov-22          | \$<br>525.59                   | 357                 | -                     |
| Dec-22          | \$<br>561.50                   | 1,015               | 225                   |
| Jan-23          | \$<br>566.50                   | 467                 | 301                   |
| Feb-23          | \$<br>566.00                   | 32                  | 23                    |
| Mar-23          | \$<br>571.00                   | 6                   | 12                    |
| Apr-23          | \$<br>565.50                   | 36                  | 16                    |
| May-23          | \$<br>567.50                   | 21                  | 12                    |
| Jun-23          | \$<br>567.00                   | -                   | 8                     |
| Jul-23          | \$<br>567.00                   | 913                 | 301                   |
| Aug-23          | \$<br>568.00                   | 916                 | 307                   |
| Sep-23          | \$<br>574.00                   | 912                 | 301                   |
| Oct-23          | \$<br>574.00                   | 900                 | 300                   |
| Nov-23          | \$<br>574.00                   | 904                 | 300                   |
| Dec-23          | \$<br>574.00                   | 900                 | 300                   |
| Jan-24          | \$<br>574.00                   | -                   | -                     |