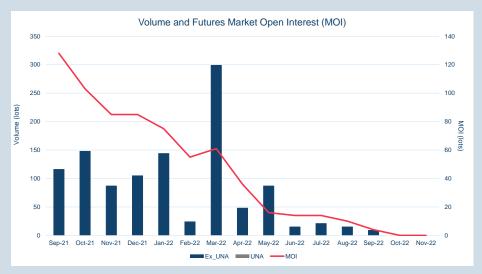

## **LME Steel Rebar FOB Turkey (Platts)**

Monthly Overview - Nov-22

| Prompt<br>Month | nd of Month -<br>ly Settlement | Volume<br>(inc UNA) | End of<br>Month - MOI |
|-----------------|--------------------------------|---------------------|-----------------------|
| Nov-22          | \$<br>636.89                   | 912                 | -                     |
| Dec-22          | \$<br>655.00                   | 2,505               | 596                   |
| Jan-23          | \$<br>653.00                   | 2,744               | 580                   |
| Feb-23          | \$<br>649.00                   | 715                 | 284                   |
| Mar-23          | \$<br>649.00                   | 485                 | 172                   |
| Apr-23          | \$<br>645.00                   | 78                  | 6                     |
| May-23          | \$<br>646.50                   | 11                  | 3                     |
| Jun-23          | \$<br>643.50                   | 7                   | 3                     |
| Jul-23          | \$<br>646.50                   | -                   | 2                     |
| Aug-23          | \$<br>645.00                   | 14                  | 4                     |
| Sep-23          | \$<br>644.00                   | 8                   | 2                     |
| Oct-23          | \$<br>643.50                   | 2                   | 1                     |
| Nov-23          | \$<br>643.50                   | -                   | 3                     |
| Dec-23          | \$<br>642.00                   | -                   | 1                     |
| Jan-24          | \$<br>642.00                   | -                   | -                     |

| Front Month |          |
|-------------|----------|
| Average     | \$634.88 |
| Minimum     | \$626.50 |
| Maximum     | \$640.00 |
|             |          |

| Totalillo (ox only |          |
|--------------------|----------|
| Lots               | 7,481    |
|                    |          |
| Volume (inc UNA)   | Nov-2022 |
| Lots               | 7,481    |
| Tonnes             | 74,810   |

| Volume | Year To Date |
|--------|--------------|
| Lots   | 92,909       |
| Tonnes | 929 090      |