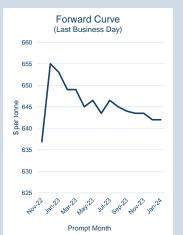

## **LME Steel Rebar FOB Turkey (Platts)**

Monthly Overview - Nov-22

| Prompt<br>Month | nd of Month -<br>ly Settlement | Volume<br>(inc UNA) | End of<br>Month - MOI |
|-----------------|--------------------------------|---------------------|-----------------------|
| Nov-22          | \$<br>636.89                   | 912                 | -                     |
| Dec-22          | \$<br>655.00                   | 2,505               | 596                   |
| Jan-23          | \$<br>653.00                   | 2,744               | 580                   |
| Feb-23          | \$<br>649.00                   | 715                 | 284                   |
| Mar-23          | \$<br>649.00                   | 485                 | 172                   |
| Apr-23          | \$<br>645.00                   | 78                  | 6                     |
| May-23          | \$<br>646.50                   | 11                  | 3                     |
| Jun-23          | \$<br>643.50                   | 7                   | 3                     |
| Jul-23          | \$<br>646.50                   | -                   | 2                     |
| Aug-23          | \$<br>645.00                   | 14                  | 4                     |
| Sep-23          | \$<br>644.00                   | 8                   | 2                     |
| Oct-23          | \$<br>643.50                   | 2                   | 1                     |
| Nov-23          | \$<br>643.50                   | -                   | 3                     |
| Dec-23          | \$<br>642.00                   | -                   | 1                     |
| Jan-24          | \$<br>642.00                   | -                   | -                     |