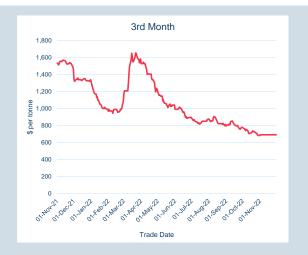

## **LME Steel Rebar FOB Turkey (Platts)**

Monthly Overview - Nov-22

| Prompt<br>Month | nd of Month -<br>ly Settlement | Volume<br>(inc UNA) | End of<br>Month - MOI |
|-----------------|--------------------------------|---------------------|-----------------------|
| Nov-22          | \$<br>636.89                   | 912                 | -                     |
| Dec-22          | \$<br>655.00                   | 2,505               | 596                   |
| Jan-23          | \$<br>653.00                   | 2,744               | 580                   |
| Feb-23          | \$<br>649.00                   | 715                 | 284                   |
| Mar-23          | \$<br>649.00                   | 485                 | 172                   |
| Apr-23          | \$<br>645.00                   | 78                  | 6                     |
| May-23          | \$<br>646.50                   | 11                  | 3                     |
| Jun-23          | \$<br>643.50                   | 7                   | 3                     |
| Jul-23          | \$<br>646.50                   | -                   | 2                     |
| Aug-23          | \$<br>645.00                   | 14                  | 4                     |
| Sep-23          | \$<br>644.00                   | 8                   | 2                     |
| Oct-23          | \$<br>643.50                   | 2                   | 1                     |
| Nov-23          | \$<br>643.50                   | -                   | 3                     |
| Dec-23          | \$<br>642.00                   | -                   | 1                     |
| Jan-24          | \$<br>642.00                   | -                   | -                     |

| Front Month |          |
|-------------|----------|
| Average     | \$634.88 |
| Minimum     | \$626.50 |
| Maximum     | \$640.00 |
|             |          |

| Totalillo (ox only |          |
|--------------------|----------|
| Lots               | 7,481    |
|                    |          |
| Volume (inc UNA)   | Nov-2022 |
| Lots               | 7,481    |
| Tonnes             | 74,810   |