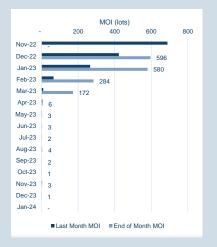

## **LME Steel Rebar FOB Turkey (Platts)**

Monthly Overview - Nov-22

| Prompt<br>Month | nd of Month -<br>ly Settlement | Volume<br>(inc UNA) | End of<br>Month - MOI |
|-----------------|--------------------------------|---------------------|-----------------------|
| Nov-22          | \$<br>636.89                   | 912                 | -                     |
| Dec-22          | \$<br>655.00                   | 2,505               | 596                   |
| Jan-23          | \$<br>653.00                   | 2,744               | 580                   |
| Feb-23          | \$<br>649.00                   | 715                 | 284                   |
| Mar-23          | \$<br>649.00                   | 485                 | 172                   |
| Apr-23          | \$<br>645.00                   | 78                  | 6                     |
| May-23          | \$<br>646.50                   | 11                  | 3                     |
| Jun-23          | \$<br>643.50                   | 7                   | 3                     |
| Jul-23          | \$<br>646.50                   | -                   | 2                     |
| Aug-23          | \$<br>645.00                   | 14                  | 4                     |
| Sep-23          | \$<br>644.00                   | 8                   | 2                     |
| Oct-23          | \$<br>643.50                   | 2                   | 1                     |
| Nov-23          | \$<br>643.50                   | -                   | 3                     |
| Dec-23          | \$<br>642.00                   | -                   | 1                     |
| Jan-24          | \$<br>642.00                   | -                   | -                     |