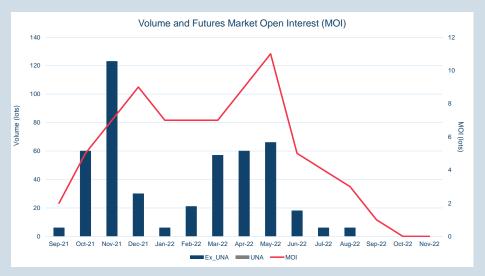

# **LME Steel Scrap CFR Turkey (Platts)**

Monthly Overview - Nov-22

| Prompt<br>Month | d of Month -<br>y Settlement | Volume<br>(inc UNA) | End of<br>Month - MOI |
|-----------------|------------------------------|---------------------|-----------------------|
| Nov-22          | \$<br>348.56                 | 2,813               | -                     |
| Dec-22          | \$<br>378.00                 | 16,324              | 3,446                 |
| Jan-23          | \$<br>377.00                 | 12,045              | 2,313                 |
| Feb-23          | \$<br>377.00                 | 6,512               | 2,010                 |
| Mar-23          | \$<br>375.00                 | 1,750               | 1,158                 |
| Apr-23          | \$<br>376.00                 | 1,121               | 585                   |
| May-23          | \$<br>374.50                 | 1,201               | 582                   |
| Jun-23          | \$<br>374.50                 | 1,264               | 584                   |
| Jul-23          | \$<br>374.50                 | 246                 | 200                   |
| Aug-23          | \$<br>375.50                 | 32                  | 102                   |
| Sep-23          | \$<br>376.50                 | 22                  | 101                   |
| Oct-23          | \$<br>374.50                 | 33                  | 10                    |
| Nov-23          | \$<br>376.00                 | 21                  | 6                     |
| Dec-23          | \$<br>376.00                 | 35                  | 3                     |
| Jan-24          | \$<br>376.00                 | -                   | -                     |

| Front Month |          |
|-------------|----------|
| Average     | \$344.82 |
| Minimum     | \$339.50 |
| Maximum     | \$355.50 |
|             |          |

| V OIUIIIC (ex UNA) | 1404-2022 |
|--------------------|-----------|
| Lots               | 40,353    |
|                    |           |
| Volume (inc UNA)   | Nov-2022  |
| Lots               | 43,419    |
|                    |           |