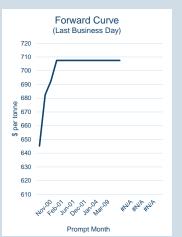

## **LME Steel Rebar FOB Turkey (Platts)**

Monthly Overview - Nov-22

| Prompt<br>Month | nd of Month -<br>ly Settlement | Volume<br>(inc UNA) | End of<br>Month - MOI |
|-----------------|--------------------------------|---------------------|-----------------------|
| Nov-22          | \$<br>636.89                   | 912                 | -                     |
| Dec-22          | \$<br>655.00                   | 2,505               | 596                   |
| Jan-23          | \$<br>653.00                   | 2,744               | 580                   |
| Feb-23          | \$<br>649.00                   | 715                 | 284                   |
| Mar-23          | \$<br>649.00                   | 485                 | 172                   |
| Apr-23          | \$<br>645.00                   | 78                  | 6                     |
| May-23          | \$<br>646.50                   | 11                  | 3                     |
| Jun-23          | \$<br>643.50                   | 7                   | 3                     |
| Jul-23          | \$<br>646.50                   | -                   | 2                     |
| Aug-23          | \$<br>645.00                   | 14                  | 4                     |
| Sep-23          | \$<br>644.00                   | 8                   | 2                     |
| Oct-23          | \$<br>643.50                   | 2                   | 1                     |
| Nov-23          | \$<br>643.50                   | -                   | 3                     |
| Dec-23          | \$<br>642.00                   | -                   | 1                     |
| Jan-24          | \$<br>642.00                   | -                   | -                     |