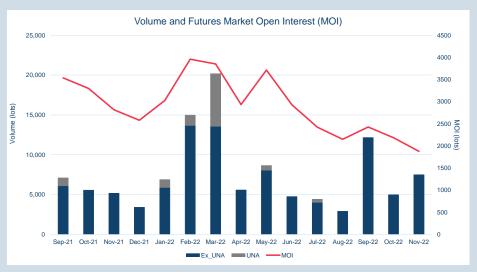

## **LME Steel Rebar FOB Turkey (Platts)**

Monthly Overview - Nov-22

| Prompt<br>Month | nd of Month -<br>ly Settlement | Volume<br>(inc UNA) | End of<br>Month - MOI |
|-----------------|--------------------------------|---------------------|-----------------------|
| Nov-22          | \$<br>636.89                   | 912                 | -                     |
| Dec-22          | \$<br>655.00                   | 2,505               | 596                   |
| Jan-23          | \$<br>653.00                   | 2,744               | 580                   |
| Feb-23          | \$<br>649.00                   | 715                 | 284                   |
| Mar-23          | \$<br>649.00                   | 485                 | 172                   |
| Apr-23          | \$<br>645.00                   | 78                  | 6                     |
| May-23          | \$<br>646.50                   | 11                  | 3                     |
| Jun-23          | \$<br>643.50                   | 7                   | 3                     |
| Jul-23          | \$<br>646.50                   | -                   | 2                     |
| Aug-23          | \$<br>645.00                   | 14                  | 4                     |
| Sep-23          | \$<br>644.00                   | 8                   | 2                     |
| Oct-23          | \$<br>643.50                   | 2                   | 1                     |
| Nov-23          | \$<br>643.50                   | -                   | 3                     |
| Dec-23          | \$<br>642.00                   | -                   | 1                     |
| Jan-24          | \$<br>642.00                   | -                   | -                     |

| Front Month |          |
|-------------|----------|
| Average     | \$634.88 |
| Minimum     | \$626.50 |
| Maximum     | \$640.00 |
|             |          |

| Totalillo (ox only |          |
|--------------------|----------|
| Lots               | 7,481    |
|                    |          |
| Volume (inc UNA)   | Nov-2022 |
| Lots               | 7,481    |
| Tonnes             | 74,810   |

| Volume | Year To Date |
|--------|--------------|
| Lots   | 92,909       |
| Tonnes | 929 090      |