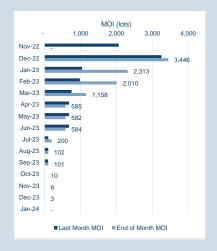

# **LME Steel Scrap CFR Turkey (Platts)**

Monthly Overview - Nov-22

| Prompt<br>Month | d of Month -<br>y Settlement | Volume<br>(inc UNA) | End of<br>Month - MOI |
|-----------------|------------------------------|---------------------|-----------------------|
| Nov-22          | \$<br>348.56                 | 2,813               | -                     |
| Dec-22          | \$<br>378.00                 | 16,324              | 3,446                 |
| Jan-23          | \$<br>377.00                 | 12,045              | 2,313                 |
| Feb-23          | \$<br>377.00                 | 6,512               | 2,010                 |
| Mar-23          | \$<br>375.00                 | 1,750               | 1,158                 |
| Apr-23          | \$<br>376.00                 | 1,121               | 585                   |
| May-23          | \$<br>374.50                 | 1,201               | 582                   |
| Jun-23          | \$<br>374.50                 | 1,264               | 584                   |
| Jul-23          | \$<br>374.50                 | 246                 | 200                   |
| Aug-23          | \$<br>375.50                 | 32                  | 102                   |
| Sep-23          | \$<br>376.50                 | 22                  | 101                   |
| Oct-23          | \$<br>374.50                 | 33                  | 10                    |
| Nov-23          | \$<br>376.00                 | 21                  | 6                     |
| Dec-23          | \$<br>376.00                 | 35                  | 3                     |
| Jan-24          | \$<br>376.00                 | -                   | -                     |