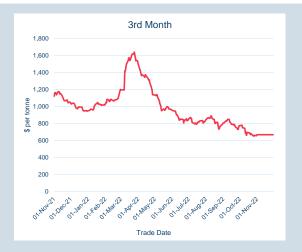

## **LME Steel Rebar FOB Turkey (Platts)**

Monthly Overview - Nov-22

| Prompt<br>Month | nd of Month -<br>ly Settlement | Volume<br>(inc UNA) | End of<br>Month - MOI |
|-----------------|--------------------------------|---------------------|-----------------------|
| Nov-22          | \$<br>636.89                   | 912                 | -                     |
| Dec-22          | \$<br>655.00                   | 2,505               | 596                   |
| Jan-23          | \$<br>653.00                   | 2,744               | 580                   |
| Feb-23          | \$<br>649.00                   | 715                 | 284                   |
| Mar-23          | \$<br>649.00                   | 485                 | 172                   |
| Apr-23          | \$<br>645.00                   | 78                  | 6                     |
| May-23          | \$<br>646.50                   | 11                  | 3                     |
| Jun-23          | \$<br>643.50                   | 7                   | 3                     |
| Jul-23          | \$<br>646.50                   | -                   | 2                     |
| Aug-23          | \$<br>645.00                   | 14                  | 4                     |
| Sep-23          | \$<br>644.00                   | 8                   | 2                     |
| Oct-23          | \$<br>643.50                   | 2                   | 1                     |
| Nov-23          | \$<br>643.50                   | -                   | 3                     |
| Dec-23          | \$<br>642.00                   | -                   | 1                     |
| Jan-24          | \$<br>642.00                   | -                   | -                     |

| Front Month |          |
|-------------|----------|
| Average     | \$634.88 |
| Minimum     | \$626.50 |
| Maximum     | \$640.00 |
|             |          |

| Totalillo (ox only |          |
|--------------------|----------|
| Lots               | 7,481    |
|                    |          |
| Volume (inc UNA)   | Nov-2022 |
| Lots               | 7,481    |
| Tonnes             | 74,810   |