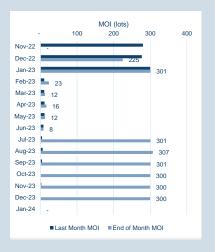

## LME Steel HRC FOB China (Argus)

Monthly Overview - Nov-22

| Prompt<br>Month | nd of Month -<br>ly Settlement | Volume<br>(inc UNA) | End of<br>Month - MOI |
|-----------------|--------------------------------|---------------------|-----------------------|
| Nov-22          | \$<br>525.59                   | 357                 | -                     |
| Dec-22          | \$<br>561.50                   | 1,015               | 225                   |
| Jan-23          | \$<br>566.50                   | 467                 | 301                   |
| Feb-23          | \$<br>566.00                   | 32                  | 23                    |
| Mar-23          | \$<br>571.00                   | 6                   | 12                    |
| Apr-23          | \$<br>565.50                   | 36                  | 16                    |
| May-23          | \$<br>567.50                   | 21                  | 12                    |
| Jun-23          | \$<br>567.00                   | -                   | 8                     |
| Jul-23          | \$<br>567.00                   | 913                 | 301                   |
| Aug-23          | \$<br>568.00                   | 916                 | 307                   |
| Sep-23          | \$<br>574.00                   | 912                 | 301                   |
| Oct-23          | \$<br>574.00                   | 900                 | 300                   |
| Nov-23          | \$<br>574.00                   | 904                 | 300                   |
| Dec-23          | \$<br>574.00                   | 900                 | 300                   |
| Jan-24          | \$<br>574.00                   | -                   | -                     |