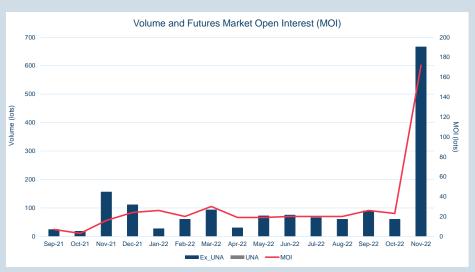

## LME Steel Scrap CFR Taiwan (Argus)

Monthly Overview - Nov-22

| Prompt<br>Month | nd of Month -<br>ly Settlement | Volume<br>(inc UNA) | End of<br>Month - MOI |
|-----------------|--------------------------------|---------------------|-----------------------|
| Nov-22          | \$<br>329.73                   | -                   | -                     |
| Dec-22          | \$<br>340.00                   | 24                  | 7                     |
| Jan-23          | \$<br>350.50                   | 3                   | 1                     |
| Feb-23          | \$<br>354.50                   | 624                 | 155                   |
| Mar-23          | \$<br>364.00                   | 15                  | 5                     |
| Apr-23          | \$<br>364.00                   | -                   | -                     |
| May-23          | \$<br>364.00                   | -                   | -                     |
| Jun-23          | \$<br>364.00                   | -                   | -                     |
| Jul-23          | \$<br>364.00                   | -                   | _                     |
| Aug-23          | \$<br>364.00                   | -                   | -                     |
| Sep-23          | \$<br>364.00                   | -                   | -                     |
| Oct-23          | \$<br>364.00                   | -                   | -                     |
| Nov-23          | \$<br>364.00                   | -                   | -                     |
| Dec-23          | \$<br>364.00                   | -                   | -                     |
| Jan-24          | \$<br>364.00                   | -                   | -                     |
|                 |                                |                     |                       |

| Front Month |          |
|-------------|----------|
| Average     | \$339.06 |
| Minimum     | \$328.50 |
| Maximum     | \$348.00 |
|             |          |

| Volume (ex UNA)        | Nov-2022            |
|------------------------|---------------------|
| Lots                   | 666                 |
|                        |                     |
|                        |                     |
| Volume (inc UNA)       | Nov-2022            |
| Volume (inc UNA)  Lots | <b>Nov-2022</b> 666 |