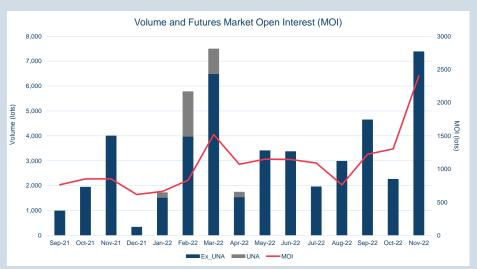

| Front Month |          |
|-------------|----------|
| Average     | \$525.25 |
| Minimum     | \$514.00 |
| Maximum     | \$537.00 |
|             |          |

| VOIUITIE (ex UNA) | NOV-2022 |
|-------------------|----------|
| Lots              | 7,379    |
|                   |          |
| Volume (inc UNA)  | Nov-2022 |
| Lots              | 7,379    |
| Tonnes            | 73.790   |

| Volume | Year To Date |
|--------|--------------|
| Lots   | 42,708       |
| Tonnes | 427,080      |