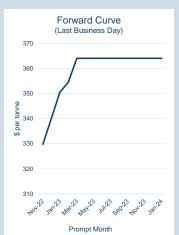

## LME Steel Scrap CFR Taiwan (Argus)

Monthly Overview - Nov-22

| Prompt<br>Month | nd of Month -<br>ly Settlement | Volume<br>(inc UNA) | End of<br>Month - MOI |
|-----------------|--------------------------------|---------------------|-----------------------|
| Nov-22          | \$<br>329.73                   | -                   | -                     |
| Dec-22          | \$<br>340.00                   | 24                  | 7                     |
| Jan-23          | \$<br>350.50                   | 3                   | 1                     |
| Feb-23          | \$<br>354.50                   | 624                 | 155                   |
| Mar-23          | \$<br>364.00                   | 15                  | 5                     |
| Apr-23          | \$<br>364.00                   | -                   | -                     |
| May-23          | \$<br>364.00                   | -                   | -                     |
| Jun-23          | \$<br>364.00                   | -                   | -                     |
| Jul-23          | \$<br>364.00                   | -                   | _                     |
| Aug-23          | \$<br>364.00                   | -                   | -                     |
| Sep-23          | \$<br>364.00                   | -                   | -                     |
| Oct-23          | \$<br>364.00                   | -                   | -                     |
| Nov-23          | \$<br>364.00                   | -                   | -                     |
| Dec-23          | \$<br>364.00                   | -                   | -                     |
| Jan-24          | \$<br>364.00                   | -                   | -                     |
|                 |                                |                     |                       |