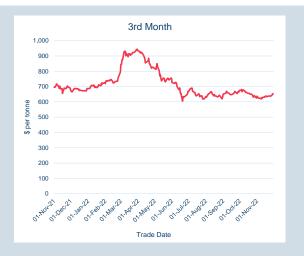

## **LME Steel Rebar FOB Turkey (Platts)**

Monthly Overview - Nov-22

| Prompt<br>Month | nd of Month -<br>ly Settlement | Volume<br>(inc UNA) | End of<br>Month - MOI |
|-----------------|--------------------------------|---------------------|-----------------------|
| Nov-22          | \$<br>636.89                   | 912                 | -                     |
| Dec-22          | \$<br>655.00                   | 2,505               | 596                   |
| Jan-23          | \$<br>653.00                   | 2,744               | 580                   |
| Feb-23          | \$<br>649.00                   | 715                 | 284                   |
| Mar-23          | \$<br>649.00                   | 485                 | 172                   |
| Apr-23          | \$<br>645.00                   | 78                  | 6                     |
| May-23          | \$<br>646.50                   | 11                  | 3                     |
| Jun-23          | \$<br>643.50                   | 7                   | 3                     |
| Jul-23          | \$<br>646.50                   | -                   | 2                     |
| Aug-23          | \$<br>645.00                   | 14                  | 4                     |
| Sep-23          | \$<br>644.00                   | 8                   | 2                     |
| Oct-23          | \$<br>643.50                   | 2                   | 1                     |
| Nov-23          | \$<br>643.50                   | -                   | 3                     |
| Dec-23          | \$<br>642.00                   | -                   | 1                     |
| Jan-24          | \$<br>642.00                   | -                   | -                     |

| Front Month |          |
|-------------|----------|
| Average     | \$634.88 |
| Minimum     | \$626.50 |
| Maximum     | \$640.00 |
|             |          |

| Totalillo (ox only |          |
|--------------------|----------|
| Lots               | 7,481    |
|                    |          |
| Volume (inc UNA)   | Nov-2022 |
| Lots               | 7,481    |
| Tonnes             | 74,810   |