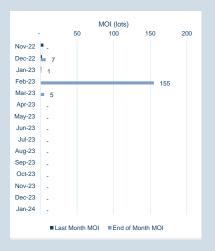

## LME Steel Scrap CFR Taiwan (Argus)

Monthly Overview - Nov-22

| Prompt<br>Month | nd of Month -<br>ly Settlement | Volume<br>(inc UNA) | End of<br>Month - MOI |
|-----------------|--------------------------------|---------------------|-----------------------|
| Nov-22          | \$<br>329.73                   | -                   | -                     |
| Dec-22          | \$<br>340.00                   | 24                  | 7                     |
| Jan-23          | \$<br>350.50                   | 3                   | 1                     |
| Feb-23          | \$<br>354.50                   | 624                 | 155                   |
| Mar-23          | \$<br>364.00                   | 15                  | 5                     |
| Apr-23          | \$<br>364.00                   | -                   | -                     |
| May-23          | \$<br>364.00                   | -                   | -                     |
| Jun-23          | \$<br>364.00                   | -                   | -                     |
| Jul-23          | \$<br>364.00                   | -                   | _                     |
| Aug-23          | \$<br>364.00                   | -                   | -                     |
| Sep-23          | \$<br>364.00                   | -                   | -                     |
| Oct-23          | \$<br>364.00                   | -                   | -                     |
| Nov-23          | \$<br>364.00                   | -                   | -                     |
| Dec-23          | \$<br>364.00                   | -                   | -                     |
| Jan-24          | \$<br>364.00                   | -                   | -                     |
|                 |                                |                     |                       |