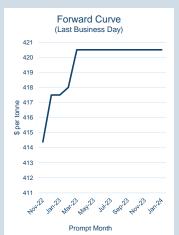

## **LME Steel Scrap CFR India (Platts)**

Monthly Overview - Nov-22

| Prompt<br>Month | d of Month -<br>y Settlement | Volume<br>(inc UNA) | End of<br>Month - MOI |
|-----------------|------------------------------|---------------------|-----------------------|
| Nov-22          | \$<br>414.38                 | 3                   | -                     |
| Dec-22          | \$<br>417.50                 | 51                  | 6                     |
| Jan-23          | \$<br>417.50                 | 6                   | 2                     |
| Feb-23          | \$<br>418.00                 | -                   | -                     |
| Mar-23          | \$<br>420.50                 | -                   | -                     |
| Apr-23          | \$<br>420.50                 | -                   | -                     |
| May-23          | \$<br>420.50                 | -                   | -                     |
| Jun-23          | \$<br>420.50                 | -                   | -                     |
| Jul-23          | \$<br>420.50                 | -                   | -                     |
| Aug-23          | \$<br>420.50                 | -                   | -                     |
| Sep-23          | \$<br>420.50                 | -                   | -                     |
| Oct-23          | \$<br>420.50                 | -                   | -                     |
| Nov-23          | \$<br>420.50                 | -                   | -                     |
| Dec-23          | \$<br>420.50                 | -                   | -                     |
| Jan-24          | \$<br>420.50                 | -                   | -                     |
|                 |                              |                     |                       |