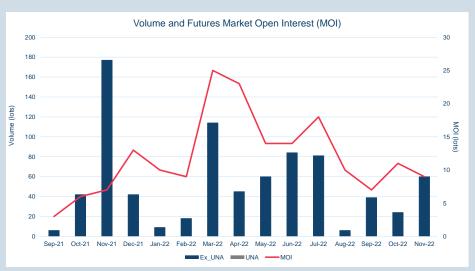

## **LME Steel Scrap CFR India (Platts)**

Monthly Overview - Nov-22

| Prompt<br>Month | d of Month -<br>y Settlement | Volume<br>(inc UNA) | End of<br>Month - MOI |
|-----------------|------------------------------|---------------------|-----------------------|
| Nov-22          | \$<br>414.38                 | 3                   | -                     |
| Dec-22          | \$<br>417.50                 | 51                  | 6                     |
| Jan-23          | \$<br>417.50                 | 6                   | 2                     |
| Feb-23          | \$<br>418.00                 | -                   | -                     |
| Mar-23          | \$<br>420.50                 | -                   | -                     |
| Apr-23          | \$<br>420.50                 | -                   | -                     |
| May-23          | \$<br>420.50                 | -                   | -                     |
| Jun-23          | \$<br>420.50                 | -                   | -                     |
| Jul-23          | \$<br>420.50                 | -                   | -                     |
| Aug-23          | \$<br>420.50                 | -                   | -                     |
| Sep-23          | \$<br>420.50                 | -                   | -                     |
| Oct-23          | \$<br>420.50                 | -                   | -                     |
| Nov-23          | \$<br>420.50                 | -                   | -                     |
| Dec-23          | \$<br>420.50                 | -                   | -                     |
| Jan-24          | \$<br>420.50                 | -                   | -                     |
|                 |                              |                     |                       |

| Front Month |          |
|-------------|----------|
| Average     | \$428.49 |
| Minimum     | \$414.38 |
| Maximum     | \$440.00 |
|             |          |

| VOIUITIE (ex UNA) | NOV-2022 |
|-------------------|----------|
| Lots              | 60       |
|                   |          |
| Volume (inc UNA)  | Nov-2022 |
| Lots              | 60       |
| Tonnes            |          |