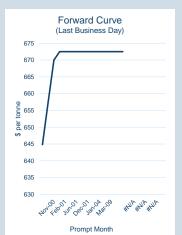

## LME Steel HRC N. America (Platts)

Monthly Overview - Nov-22

| Prompt<br>Month | nd of Month -<br>ly Settlement | Volume<br>(inc UNA) | End of<br>Month - MOI |
|-----------------|--------------------------------|---------------------|-----------------------|
| Jan-00          | \$<br>645.23                   | -                   | -                     |
| Nov-00          | \$<br>682.50                   | -                   | -                     |
| Nov-00          | \$<br>692.50                   | -                   | -                     |
| Nov-00          | \$<br>707.50                   | -                   | -                     |
| Feb-01          | \$<br>707.50                   | -                   | -                     |
| Mar-01          | \$<br>707.50                   | -                   | -                     |
| Jun-01          | \$<br>707.50                   | -                   | -                     |
| Oct-01          | \$<br>707.50                   | -                   | -                     |
| Dec-01          | \$<br>707.50                   | -                   | -                     |
| Jan-02          | \$<br>707.50                   | -                   | -                     |
| Jan-04          | \$<br>707.50                   | -                   | -                     |
| Mar-07          | \$<br>707.50                   | -                   | -                     |
| Mar-09          | \$<br>707.50                   | -                   | -                     |
| Jun-12          | \$<br>707.50                   | -                   | -                     |
| Jan-00          | \$<br>707.50                   | -                   | -                     |
|                 |                                |                     |                       |

| Front Month |          |
|-------------|----------|
| Average     | \$662.44 |
| Minimum     | \$645.23 |
| Maximum     | \$710.00 |
|             |          |

| Volume (ex UNA)       | Nov-2022 |
|-----------------------|----------|
| Lots                  | -        |
|                       |          |
|                       |          |
| Volume (inc UNA)      | Nov-2022 |
| Volume (inc UNA) Lots | Nov-2022 |