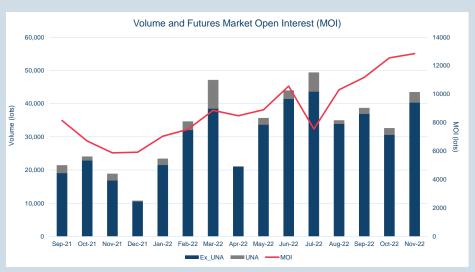

# **LME Steel Scrap CFR Turkey (Platts)**

Monthly Overview - Nov-22

| Prompt<br>Month | d of Month -<br>y Settlement | Volume<br>(inc UNA) | End of<br>Month - MOI |
|-----------------|------------------------------|---------------------|-----------------------|
| Nov-22          | \$<br>348.56                 | 2,813               | -                     |
| Dec-22          | \$<br>378.00                 | 16,324              | 3,446                 |
| Jan-23          | \$<br>377.00                 | 12,045              | 2,313                 |
| Feb-23          | \$<br>377.00                 | 6,512               | 2,010                 |
| Mar-23          | \$<br>375.00                 | 1,750               | 1,158                 |
| Apr-23          | \$<br>376.00                 | 1,121               | 585                   |
| May-23          | \$<br>374.50                 | 1,201               | 582                   |
| Jun-23          | \$<br>374.50                 | 1,264               | 584                   |
| Jul-23          | \$<br>374.50                 | 246                 | 200                   |
| Aug-23          | \$<br>375.50                 | 32                  | 102                   |
| Sep-23          | \$<br>376.50                 | 22                  | 101                   |
| Oct-23          | \$<br>374.50                 | 33                  | 10                    |
| Nov-23          | \$<br>376.00                 | 21                  | 6                     |
| Dec-23          | \$<br>376.00                 | 35                  | 3                     |
| Jan-24          | \$<br>376.00                 | -                   | -                     |