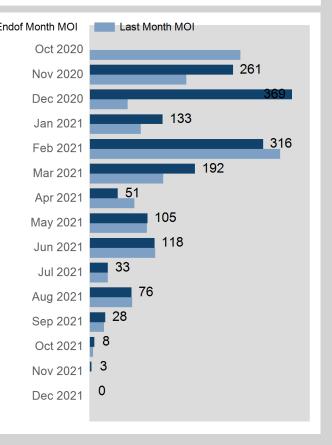

| MOI | Endof Month | Volume | End of Month -<br>Daily Settlement | Prompt Month |
|-----|-------------|--------|------------------------------------|--------------|
|     |             | 220    | \$507.82                           | Oct 2020     |
| 261 |             | 1,134  | \$527.00                           | Nov 2020     |
| 369 |             | 1,213  | \$520.00                           | Dec 2020     |
| 133 |             | 200    | \$515.00                           | Jan 2021     |
| 316 |             | 205    | \$513.50                           | Feb 2021     |
| 192 |             | 175    | \$505.50                           | Mar 2021     |
| 51  |             | 215    | \$500.00                           | Apr 2021     |
| 105 |             | 28     | \$494.00                           | May 2021     |
| 118 |             | 9      | \$491.00                           | Jun 2021     |
| 33  |             | 6      | \$487.00                           | Jul 2021     |
| 76  |             | 4      | \$484.50                           | Aug 2021     |
| 28  |             | 8      | \$482.50                           | Sep 2021     |
| 8   |             | 8      | \$478.50                           | Oct 2021     |
| 3   |             | 13     | \$477.50                           | Nov 2021     |
| 0   |             | 3      | \$477.50                           | Dec 2021     |