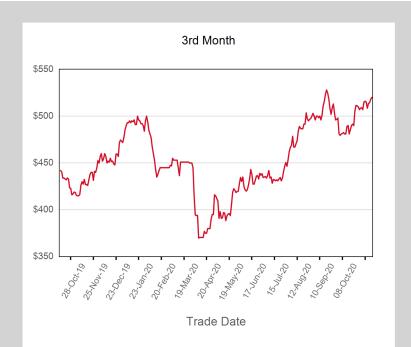

### 3rd Month \$320 \$300 \$280 \$260 \$240 \$220 \$200 28.00K 79 | 19.Mar. 20 -35-Mole, 79 1 23:086.79 | 102-16W81 12 un-20 08.00, 20 -15. Uurzo 23.497.20 20.Feb.20 Trade date

| Front Month |          |
|-------------|----------|
| Average     | \$287.91 |
| Minimum     | \$283.50 |
| Maximum     | \$295.00 |