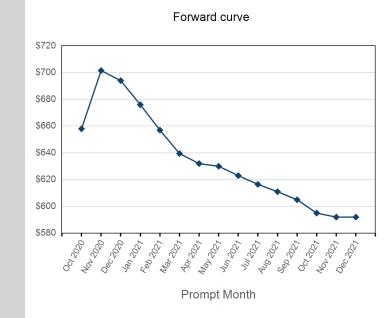

185

| Prompt Month | End of Month -<br>Daily Settlement | Volume | Endof Month MOI | Endof Month MOI | Last Month MOI |
|--------------|------------------------------------|--------|-----------------|-----------------|----------------|
| Oct 2020     | \$658.00                           | 121    |                 | Oct 2020        |                |
| Nov 2020     | \$701.50                           | 291    | 185             | Nov 2020        |                |
| Dec 2020     | \$694.00                           | 316    | 119             | Dec 2020        |                |
| Jan 2021     | \$676.00                           | 111    | 15              | Jan 2021        | 15             |
| Feb 2021     | \$657.00                           | 224    | 7               | Feb 2021        | 7              |
| Mar 2021     | \$639.50                           | 105    | 8               | Mar 2021        | 8              |
| Apr 2021     | \$632.00                           | 121    | 19              | Apr 2021        | 19             |
| May 2021     | \$630.00                           | 89     | 15              | May 2021        | <b>1</b> 5     |
| Jun 2021     | \$623.00                           | 57     | 9               | Jun 2021        | 9              |
| Jul 2021     | \$616.50                           | 28     | 7               | Jul 2021        | 7              |
| Aug 2021     | \$611.00                           | 15     | 11              | Aug 2021        | 11             |
| Sep 2021     | \$605.00                           | 5      | 0               | Sep 2021        | 0              |
| Oct 2021     | \$595.00                           | 11     | 3               | Oct 2021        | 3              |
| Nov 2021     | \$592.00                           | 18     | 3               | Nov 2021        | 3              |
| Dec 2021     | \$592.00                           |        |                 | Dec 2021        |                |