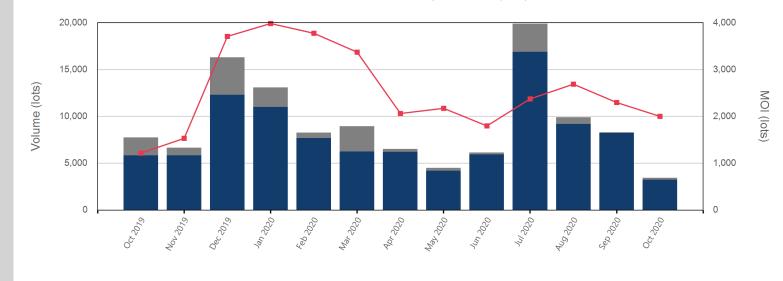

| MOI | Endof Month | Volume | End of Month -<br>Daily Settlement | Prompt Month |
|-----|-------------|--------|------------------------------------|--------------|
|     |             | 220    | \$507.82                           | Oct 2020     |
| 261 |             | 1,134  | \$527.00                           | Nov 2020     |
| 369 |             | 1,213  | \$520.00                           | Dec 2020     |
| 133 |             | 200    | \$515.00                           | Jan 2021     |
| 316 |             | 205    | \$513.50                           | Feb 2021     |
| 192 |             | 175    | \$505.50                           | Mar 2021     |
| 51  |             | 215    | \$500.00                           | Apr 2021     |
| 105 |             | 28     | \$494.00                           | May 2021     |
| 118 |             | 9      | \$491.00                           | Jun 2021     |
| 33  |             | 6      | \$487.00                           | Jul 2021     |
| 76  |             | 4      | \$484.50                           | Aug 2021     |
| 28  |             | 8      | \$482.50                           | Sep 2021     |
| 8   |             | 8      | \$478.50                           | Oct 2021     |
| 3   |             | 13     | \$477.50                           | Nov 2021     |
| 0   |             | 3      | \$477.50                           | Dec 2021     |