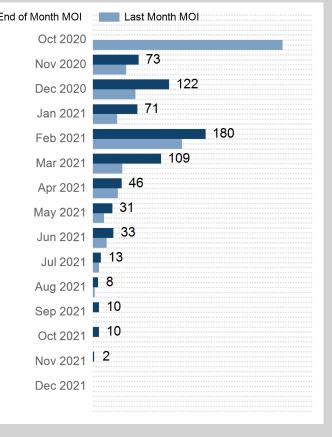

| Volume - Year To date |           |  |
|-----------------------|-----------|--|
| Lots                  | 235,285   |  |
| Tonnes                | 2,352,850 |  |

🗕 Max Futures MOI 🛛 📰 UNA

|--|

| Prompt Month | End of Month -<br>Daily Settlement | Volume | End of Month<br>MOI |
|--------------|------------------------------------|--------|---------------------|
| Oct 2020     | \$288.50                           | 530    |                     |
| Nov 2020     | \$300.00                           | 7,138  | 1,861               |
| Dec 2020     | \$304.00                           | 12,580 | 2,985               |
| Jan 2021     | \$305.00                           | 1,583  | 976                 |
| Feb 2021     | \$303.00                           | 616    | 445                 |
| Mar 2021     | \$302.50                           | 357    | 392                 |
| Apr 2021     | \$296.00                           | 558    | 570                 |
| May 2021     | \$292.50                           | 421    | 530                 |
| Jun 2021     | \$291.50                           | 412    | 259                 |
| Jul 2021     | \$291.00                           | 803    | 373                 |
| Aug 2021     | \$287.50                           | 811    | 374                 |
| Sep 2021     | \$287.50                           | 798    | 361                 |
| Oct 2021     | \$287.50                           | 411    | 335                 |
| Nov 2021     | \$284.00                           | 416    | 336                 |
| Dec 2021     | \$284.00                           | 400    | 100                 |

| End of Month MOI | Last Month MOI |
|------------------|----------------|
| Oct 2020         |                |
| Nov 2020         | 1,861          |
| Dec 2020         | 2,985          |
| Jan 2021         | 976            |
| Feb 2021         | 445            |
| Mar 2021         | 392            |
| Apr 2021         | .570           |
| May 2021         | 530            |
| Jun 2021         | 259            |
| Jul 2021         | 373            |
| Aug 2021         | 374            |
| Sep 2021         | 361            |
| Oct 2021         | 335            |
| Nov 2021         | 336            |
| Dec 2021         | ∎ 100          |
|                  |                |
|                  |                |