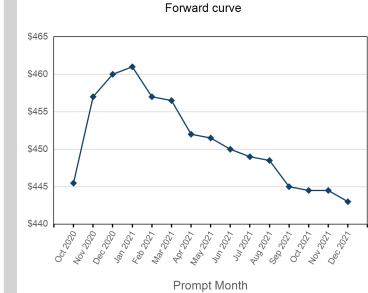

# Star Month Star Month

Front MonthAverage\$447.95Minimum\$445.48Maximum\$453.50

Monthly Overview - Oct 2020

| Volume (Excl UNA) - Oct 2020 |        |  |
|------------------------------|--------|--|
| Lots 1,633                   |        |  |
| Volume - Oct 2020            |        |  |
| Lots                         | 1,633  |  |
| Tonnes                       | 16,330 |  |

| Volume - Year To date |         |  |
|-----------------------|---------|--|
| Lots                  | 49,102  |  |
| Tonnes                | 491,020 |  |

Max Futures MOI UNA

A 🗾 Volume

| End of Mor | End of Month<br>MOI | Volume | End of Month -<br>Daily Settlement | Prompt Month |
|------------|---------------------|--------|------------------------------------|--------------|
| 0          |                     | 138    | \$445.48                           | Oct 2020     |
| No         | 73                  | 404    | \$457.00                           | Nov 2020     |
| De         | 122                 | 236    | \$460.00                           | Dec 2020     |
| Ja         | 71                  | 186    | \$461.00                           | Jan 2021     |
| Fe         | 180                 | 204    | \$457.00                           | Feb 2021     |
| Ma         | 109                 | 221    | \$456.50                           | Mar 2021     |
| A          | 46                  | 64     | \$452.00                           | Apr 2021     |
| Ma         | 31                  | 43     | \$451.50                           | May 2021     |
| Ju         | 33                  | 39     | \$450.00                           | Jun 2021     |
| J          | 13                  | 12     | \$449.00                           | Jul 2021     |
| Au         | 8                   | 14     | \$448.50                           | Aug 2021     |
| Se         | 10                  | 30     | \$445.00                           | Sep 2021     |
| 0          | 10                  | 32     | \$444.50                           | Oct 2021     |
| No         | 2                   | 10     | \$444.50                           | Nov 2021     |
| De         |                     |        | \$443.00                           | Dec 2021     |