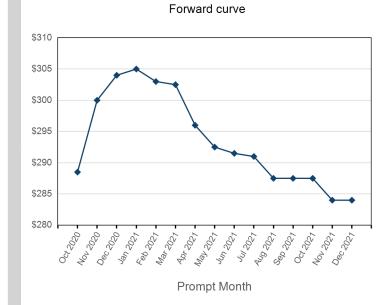

### 3rd Month \$320 \$300 \$280 \$260 \$240 \$220 \$200 28.00K 79 | 19.Mar. 20 -35-Mole, 79 1 23:086.79 | 102-16W81 12 un-20 08.00, 20 -15. Uurzo 23.497.20 20.Feb.20 Trade date

| Front Month |          |
|-------------|----------|
| Average     | \$287.91 |
| Minimum     | \$283.50 |
| Maximum     | \$295.00 |

| Volume - Year To date |           |  |
|-----------------------|-----------|--|
| Lots                  | 235,285   |  |
| Tonnes                | 2,352,850 |  |

🗕 Max Futures MOI 🛛 📰 UNA

|--|

| Prompt Month | End of Month -<br>Daily Settlement | Volume | End of Month<br>MOI |
|--------------|------------------------------------|--------|---------------------|
| Oct 2020     | \$288.50                           | 530    |                     |
| Nov 2020     | \$300.00                           | 7,138  | 1,861               |
| Dec 2020     | \$304.00                           | 12,580 | 2,985               |
| Jan 2021     | \$305.00                           | 1,583  | 976                 |
| Feb 2021     | \$303.00                           | 616    | 445                 |
| Mar 2021     | \$302.50                           | 357    | 392                 |
| Apr 2021     | \$296.00                           | 558    | 570                 |
| May 2021     | \$292.50                           | 421    | 530                 |
| Jun 2021     | \$291.50                           | 412    | 259                 |
| Jul 2021     | \$291.00                           | 803    | 373                 |
| Aug 2021     | \$287.50                           | 811    | 374                 |
| Sep 2021     | \$287.50                           | 798    | 361                 |
| Oct 2021     | \$287.50                           | 411    | 335                 |
| Nov 2021     | \$284.00                           | 416    | 336                 |
| Dec 2021     | \$284.00                           | 400    | 100                 |