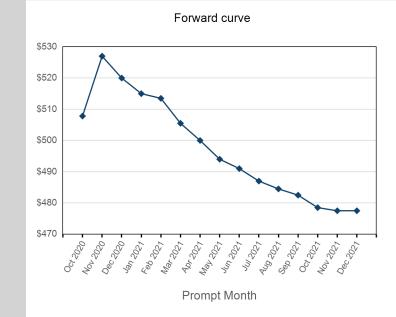

| Volume - Year To date |           |  |
|-----------------------|-----------|--|
| Lots                  | 235,285   |  |
| Tonnes                | 2,352,850 |  |

🗕 Max Futures MOI 🛛 📰 UNA

|--|

| Prompt Month | End of Month -<br>Daily Settlement | Volume | End of Month<br>MOI |
|--------------|------------------------------------|--------|---------------------|
| Oct 2020     | \$288.50                           | 530    |                     |
| Nov 2020     | \$300.00                           | 7,138  | 1,861               |
| Dec 2020     | \$304.00                           | 12,580 | 2,985               |
| Jan 2021     | \$305.00                           | 1,583  | 976                 |
| Feb 2021     | \$303.00                           | 616    | 445                 |
| Mar 2021     | \$302.50                           | 357    | 392                 |
| Apr 2021     | \$296.00                           | 558    | 570                 |
| May 2021     | \$292.50                           | 421    | 530                 |
| Jun 2021     | \$291.50                           | 412    | 259                 |
| Jul 2021     | \$291.00                           | 803    | 373                 |
| Aug 2021     | \$287.50                           | 811    | 374                 |
| Sep 2021     | \$287.50                           | 798    | 361                 |
| Oct 2021     | \$287.50                           | 411    | 335                 |
| Nov 2021     | \$284.00                           | 416    | 336                 |
| Dec 2021     | \$284.00                           | 400    | 100                 |