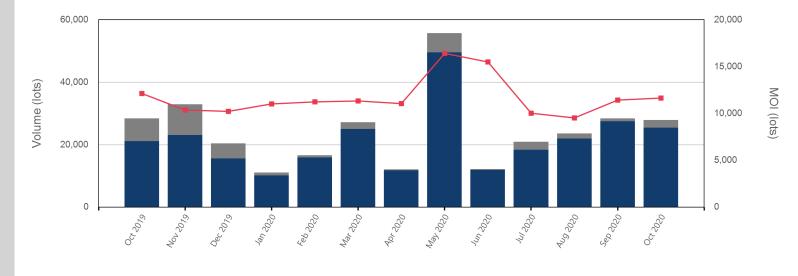

| Volume - Year To date |         |  |
|-----------------------|---------|--|
| Lots                  | 49,102  |  |
| Tonnes                | 491,020 |  |

Max Futures MOI UNA

A 🗾 Volume

| End of Mor | End of Month<br>MOI | Volume | End of Month -<br>Daily Settlement | Prompt Month |
|------------|---------------------|--------|------------------------------------|--------------|
| 0          |                     | 138    | \$445.48                           | Oct 2020     |
| No         | 73                  | 404    | \$457.00                           | Nov 2020     |
| De         | 122                 | 236    | \$460.00                           | Dec 2020     |
| Ja         | 71                  | 186    | \$461.00                           | Jan 2021     |
| Fe         | 180                 | 204    | \$457.00                           | Feb 2021     |
| Ma         | 109                 | 221    | \$456.50                           | Mar 2021     |
| A          | 46                  | 64     | \$452.00                           | Apr 2021     |
| Ma         | 31                  | 43     | \$451.50                           | May 2021     |
| Ju         | 33                  | 39     | \$450.00                           | Jun 2021     |
| J          | 13                  | 12     | \$449.00                           | Jul 2021     |
| Au         | 8                   | 14     | \$448.50                           | Aug 2021     |
| Se         | 10                  | 30     | \$445.00                           | Sep 2021     |
| 0          | 10                  | 32     | \$444.50                           | Oct 2021     |
| No         | 2                   | 10     | \$444.50                           | Nov 2021     |
| De         |                     |        | \$443.00                           | Dec 2021     |