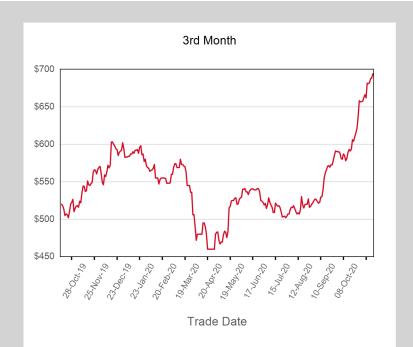

### 3rd Month \$320 \$300 \$280 \$260 \$240 \$220 \$200 28.00K 79 | 19.Mar. 20 -35-Mole, 79 1 23:086.79 | 102-16W81 12 un-20 08.00, 20 -15. Uurzo 23.497.20 20.Feb.20 Trade date

| Front Month |          |
|-------------|----------|
| Average     | \$287.91 |
| Minimum     | \$283.50 |
| Maximum     | \$295.00 |