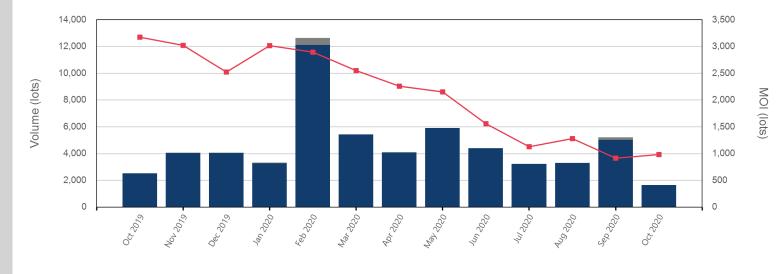

# Star Month Star Month

Front MonthAverage\$447.95Minimum\$445.48Maximum\$453.50

Monthly Overview - Oct 2020

| Volume (Excl UNA) - Oct 2020 |        |  |
|------------------------------|--------|--|
| Lots 1,633                   |        |  |
| Volume - Oct 2020            |        |  |
| Lots                         | 1,633  |  |
| Tonnes                       | 16,330 |  |

| Volume - Year To date |         |  |
|-----------------------|---------|--|
| Lots                  | 49,102  |  |
| Tonnes                | 491,020 |  |

Max Futures MOI UNA

A 🗾 Volume

| End of Mor | End of Month<br>MOI | Volume | End of Month -<br>Daily Settlement | Prompt Month |
|------------|---------------------|--------|------------------------------------|--------------|
| 0          |                     | 138    | \$445.48                           | Oct 2020     |
| No         | 73                  | 404    | \$457.00                           | Nov 2020     |
| De         | 122                 | 236    | \$460.00                           | Dec 2020     |
| Ja         | 71                  | 186    | \$461.00                           | Jan 2021     |
| Fe         | 180                 | 204    | \$457.00                           | Feb 2021     |
| Ma         | 109                 | 221    | \$456.50                           | Mar 2021     |
| A          | 46                  | 64     | \$452.00                           | Apr 2021     |
| Ma         | 31                  | 43     | \$451.50                           | May 2021     |
| Ju         | 33                  | 39     | \$450.00                           | Jun 2021     |
| J          | 13                  | 12     | \$449.00                           | Jul 2021     |
| Au         | 8                   | 14     | \$448.50                           | Aug 2021     |
| Se         | 10                  | 30     | \$445.00                           | Sep 2021     |
| 0          | 10                  | 32     | \$444.50                           | Oct 2021     |
| No         | 2                   | 10     | \$444.50                           | Nov 2021     |
| De         |                     |        | \$443.00                           | Dec 2021     |