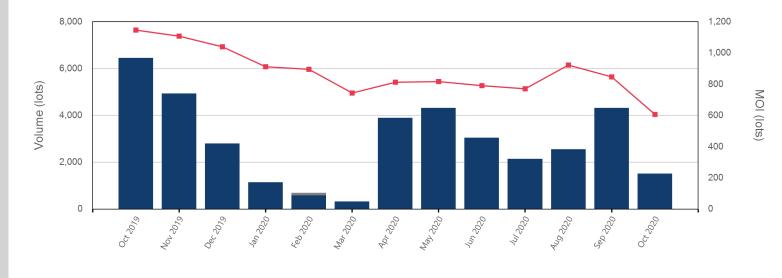

| Volume - Year To date |           |  |
|-----------------------|-----------|--|
| Lots                  | 235,285   |  |
| Tonnes                | 2,352,850 |  |

🗕 Max Futures MOI 🛛 📰 UNA

|--|

| Prompt Month | End of Month -<br>Daily Settlement | Volume | End of Month<br>MOI |
|--------------|------------------------------------|--------|---------------------|
| Oct 2020     | \$288.50                           | 530    |                     |
| Nov 2020     | \$300.00                           | 7,138  | 1,861               |
| Dec 2020     | \$304.00                           | 12,580 | 2,985               |
| Jan 2021     | \$305.00                           | 1,583  | 976                 |
| Feb 2021     | \$303.00                           | 616    | 445                 |
| Mar 2021     | \$302.50                           | 357    | 392                 |
| Apr 2021     | \$296.00                           | 558    | 570                 |
| May 2021     | \$292.50                           | 421    | 530                 |
| Jun 2021     | \$291.50                           | 412    | 259                 |
| Jul 2021     | \$291.00                           | 803    | 373                 |
| Aug 2021     | \$287.50                           | 811    | 374                 |
| Sep 2021     | \$287.50                           | 798    | 361                 |
| Oct 2021     | \$287.50                           | 411    | 335                 |
| Nov 2021     | \$284.00                           | 416    | 336                 |
| Dec 2021     | \$284.00                           | 400    | 100                 |