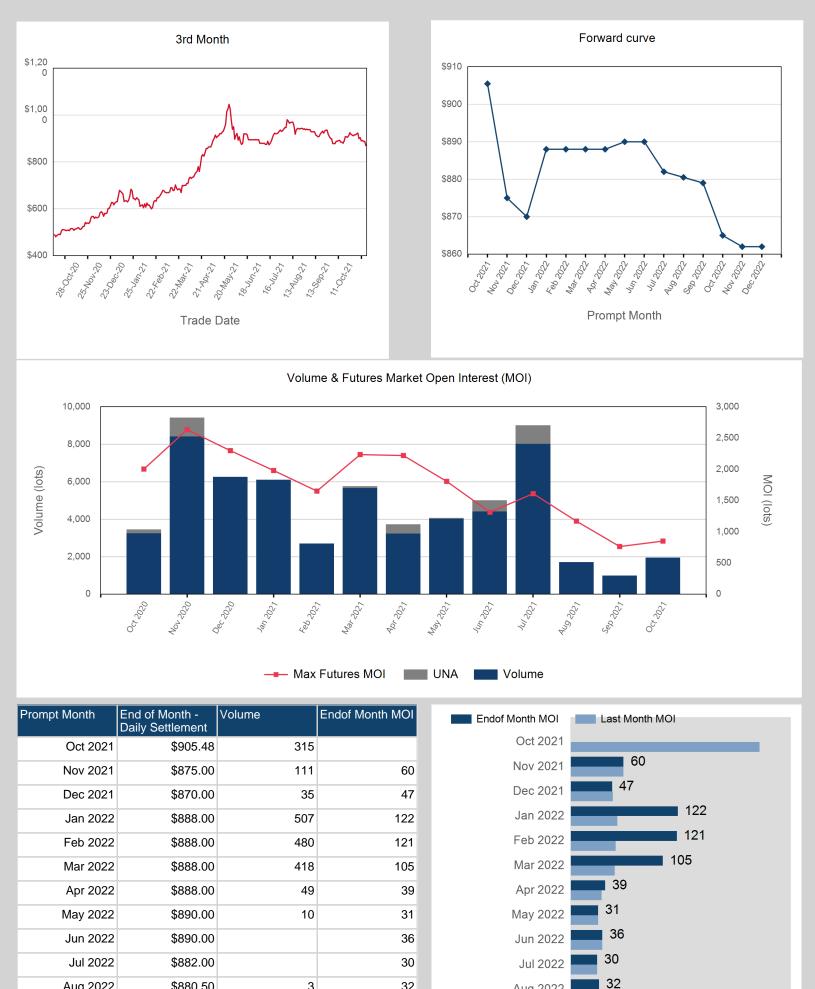

# © The London Metal Exchange - An HKEX Company. 10 Finsbury Square, London EC2A 1AJ

Aug 2022

Sep 2022

Oct 2022

Nov 2022

Dec 2022

3

| Prompt Month | End of Month -<br>Daily Settlement | Volume | Endof Month MOI |
|--------------|------------------------------------|--------|-----------------|
| Oct 2021     | \$1,924.00                         | 36     |                 |
| Nov 2021     | \$1,778.00                         | 27     | 14              |
| Dec 2021     | \$1,660.00                         | 30     | 22              |
| Jan 2022     | \$1,585.00                         | 35     | 12              |
| Feb 2022     | \$1,438.00                         |        | 9               |
| Mar 2022     | \$1,330.00                         | 20     | 7               |
| Apr 2022     | \$1,320.00                         |        | 6               |
| May 2022     | \$1,320.00                         |        | 1               |
| Jun 2022     | \$1,320.00                         |        | 1               |
| Jul 2022     | \$1,320.00                         |        |                 |
| Aug 2022     | \$1,320.00                         |        |                 |
| Sep 2022     | \$1,320.00                         |        |                 |
| Oct 2022     | \$1,230.00                         |        |                 |
| Nov 2022     | \$1,230.00                         |        |                 |
| Dec 2022     | \$1,230.00                         |        |                 |

| Front Month |            |
|-------------|------------|
| Average     | \$1,909.95 |
| Minimum     | \$1,885.00 |
| Maximum     | \$1,928.00 |

| Volume (Excl UNA) - Oct 2021 |        |  |
|------------------------------|--------|--|
| Lots                         | 148    |  |
|                              |        |  |
| Volume - Oct 2021            |        |  |
| Lots                         | 148    |  |
| Short tons                   | 1,480  |  |
|                              |        |  |
| Volume - Year To date        |        |  |
| Lots                         | 7,515  |  |
| Short tons                   | 75,150 |  |