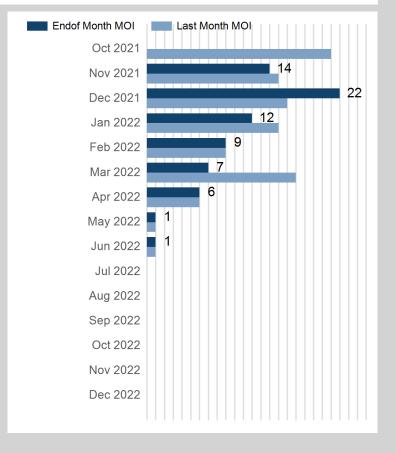

# © The London Metal Exchange - An HKEX Company. 10 Finsbury Square, London EC2A 1AJ

Aug 2022

Sep 2022

Oct 2022

Nov 2022

Dec 2022

3

| Prompt Month | End of Month -<br>Daily Settlement | Volume | Endof Month MOI |
|--------------|------------------------------------|--------|-----------------|
| Oct 2021     | \$1,924.00                         | 36     |                 |
| Nov 2021     | \$1,778.00                         | 27     | 14              |
| Dec 2021     | \$1,660.00                         | 30     | 22              |
| Jan 2022     | \$1,585.00                         | 35     | 12              |
| Feb 2022     | \$1,438.00                         |        | 9               |
| Mar 2022     | \$1,330.00                         | 20     | 7               |
| Apr 2022     | \$1,320.00                         |        | 6               |
| May 2022     | \$1,320.00                         |        | 1               |
| Jun 2022     | \$1,320.00                         |        | 1               |
| Jul 2022     | \$1,320.00                         |        |                 |
| Aug 2022     | \$1,320.00                         |        |                 |
| Sep 2022     | \$1,320.00                         |        |                 |
| Oct 2022     | \$1,230.00                         |        |                 |
| Nov 2022     | \$1,230.00                         |        |                 |
| Dec 2022     | \$1,230.00                         |        |                 |