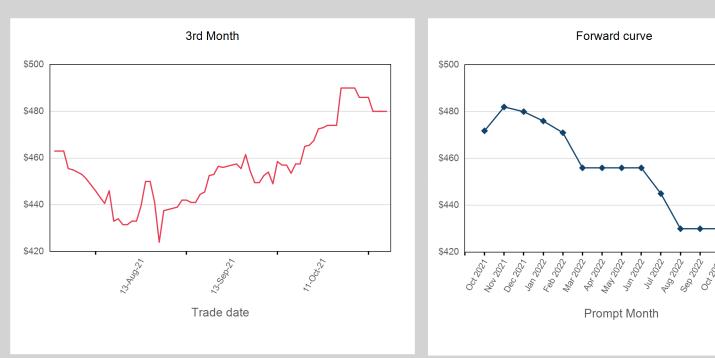

End of Month MOI

| Prompt Month | End of Month -<br>Daily Settlement | Volume | End of Month<br>MOI |
|--------------|------------------------------------|--------|---------------------|
| Oct 2021     | \$471.81                           |        |                     |
| Nov 2021     | \$482.00                           | 18     |                     |
| Dec 2021     | \$480.00                           |        |                     |
| Jan 2022     | \$476.00                           |        |                     |
| Feb 2022     | \$471.00                           |        |                     |
| Mar 2022     | \$456.00                           |        |                     |
| Apr 2022     | \$456.00                           |        |                     |
| May 2022     | \$456.00                           |        |                     |
| Jun 2022     | \$456.00                           |        |                     |
| Jul 2022     | \$445.00                           |        |                     |
| Aug 2022     | \$430.00                           |        |                     |
| Sep 2022     | \$430.00                           |        |                     |
| Oct 2022     | \$430.00                           |        |                     |
| Nov 2022     | \$421.00                           |        |                     |
| Dec 2022     | \$421.00                           |        |                     |

| Front Month |          |
|-------------|----------|
| Average     | \$469.09 |
| Minimum     | \$460.00 |
| Maximum     | \$481.50 |

| Volume (Excl UNA) - Oct 2021 |     |  |  |
|------------------------------|-----|--|--|
| Lots                         | 18  |  |  |
|                              |     |  |  |
| Volume - Oct 2021            |     |  |  |
| Lots                         | 18  |  |  |
| Tonnes                       | 180 |  |  |
|                              |     |  |  |
| Volume - Year To date        |     |  |  |
| Lots                         | 60  |  |  |
| Tonnes                       | 600 |  |  |