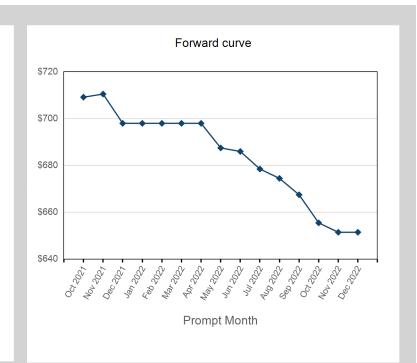

3rd Month

Trade date

\$800

\$700

\$600

\$500

| Prompt Month | End of Month -<br>Daily Settlement | Volume | End of Month<br>MOI |
|--------------|------------------------------------|--------|---------------------|
| Oct 2021     | \$709.17                           | 430    |                     |
| Nov 2021     | \$710.50                           | 1,465  | 790                 |
| Dec 2021     | \$698.00                           | 142    | 131                 |
| Jan 2022     | \$698.00                           | 331    | 84                  |
| Feb 2022     | \$698.00                           | 328    | 110                 |
| Mar 2022     | \$698.00                           | 315    | 129                 |
| Apr 2022     | \$698.00                           | 700    | 178                 |
| May 2022     | \$687.50                           | 771    | 187                 |
| Jun 2022     | \$686.00                           | 703    | 181                 |
| Jul 2022     | \$678.50                           | 104    | 127                 |
| Aug 2022     | \$674.50                           | 83     | 109                 |
| Sep 2022     | \$667.50                           | 80     | 85                  |
| Oct 2022     | \$655.50                           | 98     | 42                  |
| Nov 2022     | \$651.50                           | 3      | 1                   |
| Dec 2022     | \$651.50                           |        |                     |