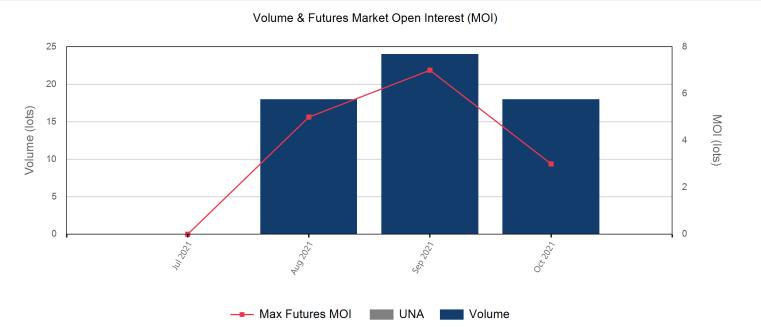

End of Month MOI

| Prompt Month | End of Month -<br>Daily Settlement | Volume | End of Month<br>MOI |
|--------------|------------------------------------|--------|---------------------|
| Oct 2021     | \$471.81                           |        |                     |
| Nov 2021     | \$482.00                           | 18     |                     |
| Dec 2021     | \$480.00                           |        |                     |
| Jan 2022     | \$476.00                           |        |                     |
| Feb 2022     | \$471.00                           |        |                     |
| Mar 2022     | \$456.00                           |        |                     |
| Apr 2022     | \$456.00                           |        |                     |
| May 2022     | \$456.00                           |        |                     |
| Jun 2022     | \$456.00                           |        |                     |
| Jul 2022     | \$445.00                           |        |                     |
| Aug 2022     | \$430.00                           |        |                     |
| Sep 2022     | \$430.00                           |        |                     |
| Oct 2022     | \$430.00                           |        |                     |
| Nov 2022     | \$421.00                           |        |                     |
| Dec 2022     | \$421.00                           |        |                     |

| Front Month |          |
|-------------|----------|
| Average     | \$469.09 |
| Minimum     | \$460.00 |
| Maximum     | \$481.50 |

| Volume (Excl UNA) - Oct 2021 |     |  |  |
|------------------------------|-----|--|--|
| Lots                         | 18  |  |  |
|                              |     |  |  |
| Volume - Oct 2021            |     |  |  |
| Lots                         | 18  |  |  |
| Tonnes                       | 180 |  |  |
|                              |     |  |  |
| Volume - Year To date        |     |  |  |
| Lots                         | 60  |  |  |
| Tonnes                       | 600 |  |  |