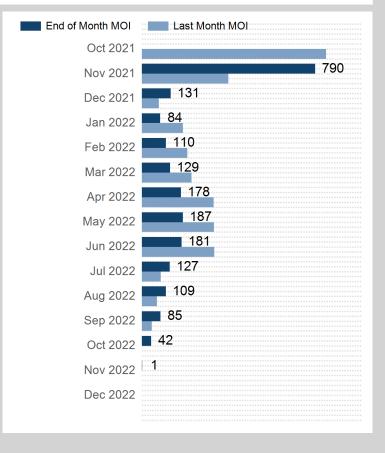

3rd Month

Trade date

\$800

\$700

\$600

\$500

| Prompt Month | End of Month -<br>Daily Settlement | Volume | End of Month<br>MOI |
|--------------|------------------------------------|--------|---------------------|
| Oct 2021     | \$709.17                           | 430    |                     |
| Nov 2021     | \$710.50                           | 1,465  | 790                 |
| Dec 2021     | \$698.00                           | 142    | 131                 |
| Jan 2022     | \$698.00                           | 331    | 84                  |
| Feb 2022     | \$698.00                           | 328    | 110                 |
| Mar 2022     | \$698.00                           | 315    | 129                 |
| Apr 2022     | \$698.00                           | 700    | 178                 |
| May 2022     | \$687.50                           | 771    | 187                 |
| Jun 2022     | \$686.00                           | 703    | 181                 |
| Jul 2022     | \$678.50                           | 104    | 127                 |
| Aug 2022     | \$674.50                           | 83     | 109                 |
| Sep 2022     | \$667.50                           | 80     | 85                  |
| Oct 2022     | \$655.50                           | 98     | 42                  |
| Nov 2022     | \$651.50                           | 3      | 1                   |
| Dec 2022     | \$651.50                           |        |                     |