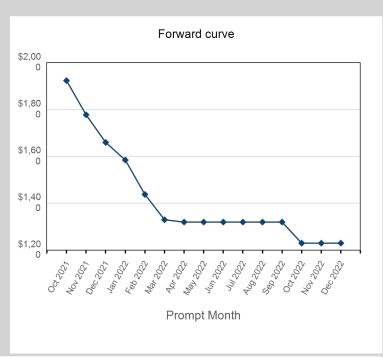

# © The London Metal Exchange - An HKEX Company. 10 Finsbury Square, London EC2A 1AJ

Aug 2022

Sep 2022

Oct 2022

Nov 2022

Dec 2022

3

| Prompt Month | End of Month -<br>Daily Settlement | Volume | Endof Month MOI |
|--------------|------------------------------------|--------|-----------------|
| Oct 2021     | \$1,924.00                         | 36     |                 |
| Nov 2021     | \$1,778.00                         | 27     | 14              |
| Dec 2021     | \$1,660.00                         | 30     | 22              |
| Jan 2022     | \$1,585.00                         | 35     | 12              |
| Feb 2022     | \$1,438.00                         |        | 9               |
| Mar 2022     | \$1,330.00                         | 20     | 7               |
| Apr 2022     | \$1,320.00                         |        | 6               |
| May 2022     | \$1,320.00                         |        | 1               |
| Jun 2022     | \$1,320.00                         |        | 1               |
| Jul 2022     | \$1,320.00                         |        |                 |
| Aug 2022     | \$1,320.00                         |        |                 |
| Sep 2022     | \$1,320.00                         |        |                 |
| Oct 2022     | \$1,230.00                         |        |                 |
| Nov 2022     | \$1,230.00                         |        |                 |
| Dec 2022     | \$1,230.00                         |        |                 |