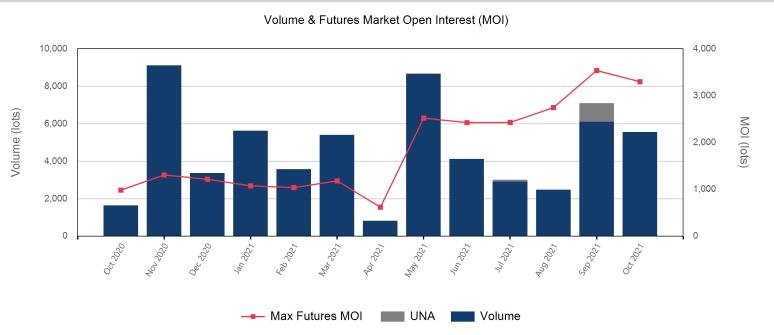

| Front Month |          |
|-------------|----------|
| Average     | \$707.48 |
| Minimum     | \$681.00 |
| Maximum     | \$727.50 |

| Volume (Excl UNA) - Oct 2021 |         |  |
|------------------------------|---------|--|
| Lots                         | 5,553   |  |
|                              |         |  |
| Volume - Oct 2021            |         |  |
| Lots                         | 5,553   |  |
| Tonnes                       | 55,530  |  |
|                              |         |  |
| Volume - Year To date        |         |  |
| Lots                         | 46,277  |  |
| Tonnes                       | 462,770 |  |