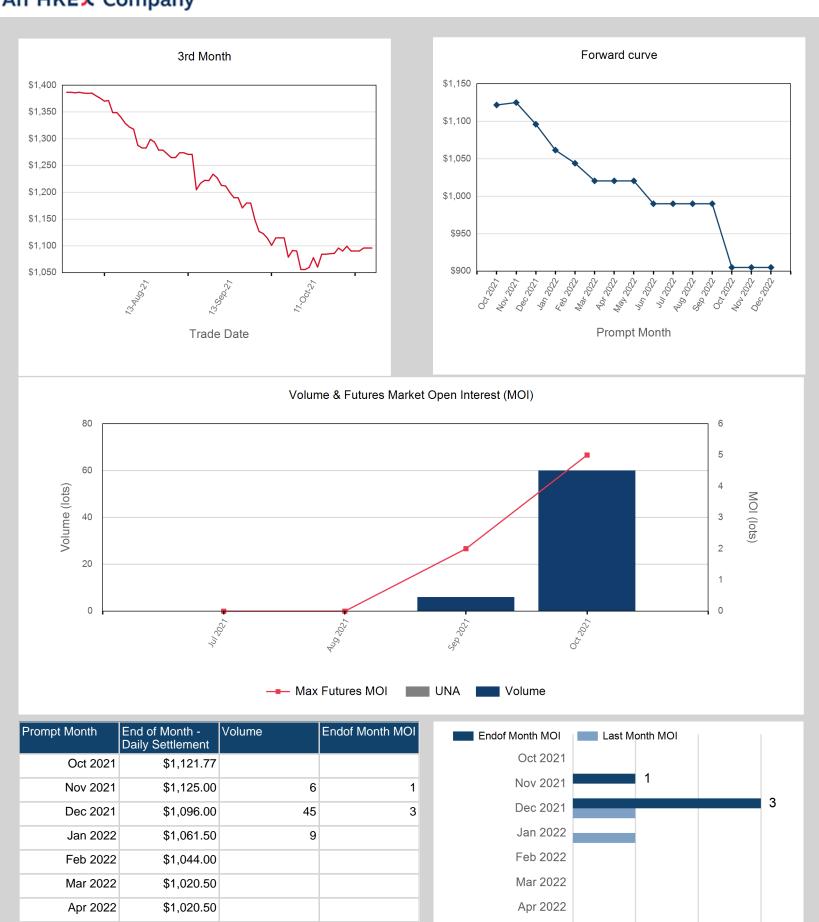

3rd Month

Trade date

\$800

\$700

\$600

\$500

| Prompt Month | End of Month -<br>Daily Settlement | Volume | End of Month<br>MOI |
|--------------|------------------------------------|--------|---------------------|
| Oct 2021     | \$709.17                           | 430    |                     |
| Nov 2021     | \$710.50                           | 1,465  | 790                 |
| Dec 2021     | \$698.00                           | 142    | 131                 |
| Jan 2022     | \$698.00                           | 331    | 84                  |
| Feb 2022     | \$698.00                           | 328    | 110                 |
| Mar 2022     | \$698.00                           | 315    | 129                 |
| Apr 2022     | \$698.00                           | 700    | 178                 |
| May 2022     | \$687.50                           | 771    | 187                 |
| Jun 2022     | \$686.00                           | 703    | 181                 |
| Jul 2022     | \$678.50                           | 104    | 127                 |
| Aug 2022     | \$674.50                           | 83     | 109                 |
| Sep 2022     | \$667.50                           | 80     | 85                  |
| Oct 2022     | \$655.50                           | 98     | 42                  |
| Nov 2022     | \$651.50                           | 3      | 1                   |
| Dec 2022     | \$651.50                           |        |                     |

| Front Month |          |
|-------------|----------|
| Average     | \$707.48 |
| Minimum     | \$681.00 |
| Maximum     | \$727.50 |

| Volume (Excl UNA) - Oct 2021 |         |  |
|------------------------------|---------|--|
| Lots                         | 5,553   |  |
|                              |         |  |
| Volume - Oct 2021            |         |  |
| Lots                         | 5,553   |  |
| Tonnes                       | 55,530  |  |
|                              |         |  |
| Volume - Year To date        |         |  |
| Lots                         | 46,277  |  |
| Tonnes                       | 462,770 |  |

| Front Month |            |
|-------------|------------|
| Average     | \$1,144.70 |
| Minimum     | \$1,121.77 |
| Maximum     | \$1,157.00 |

| Volume (Excl UNA) - Oct 2021 |     |  |  |
|------------------------------|-----|--|--|
| Lots                         | 60  |  |  |
|                              |     |  |  |
| Volume - Oct 2021            |     |  |  |
| Lots                         | 60  |  |  |
| Tonnes                       | 600 |  |  |
|                              |     |  |  |
| Volume - Year To date        |     |  |  |
| Lots                         | 66  |  |  |
| Tonnes                       | 660 |  |  |

|               |    |        | Volume & Futures Ma | rket Open Interest (MC | OI)      |   |            |
|---------------|----|--------|---------------------|------------------------|----------|---|------------|
|               | 50 |        |                     |                        |          | 3 | 3          |
|               | 40 |        |                     |                        | <b>_</b> | 6 | 3          |
| (lots)        | 30 |        |                     |                        |          |   | MO         |
| Volume (lots) | 20 |        |                     |                        |          |   | MOI (lots) |
| >             | 10 |        |                     |                        |          | 2 | 2          |
|               | 0  |        |                     |                        |          |   | )          |
|               |    | M/8027 | 44.9.20.2.7.        | Se 2027.               | 1200 to  |   |            |
|               |    | -      | ■ Max Futures MOI   | UNA Vol                | ume      |   |            |

| End of Month MOI | Last Month MOI |
|------------------|----------------|
| Oct 2021         |                |
| Nov 2021         | 1              |
| Dec 2021         |                |
| Jan 2022         |                |
| Feb 2022         |                |
| Mar 2022         |                |
| Apr 2022         |                |
| May 2022         |                |
| Jun 2022         |                |
| Jul 2022         |                |
| Aug 2022         |                |
| Sep 2022         |                |
| Oct 2022         | 2              |
| Nov 2022         | 1              |
| Dec 2022         |                |
|                  |                |
|                  |                |