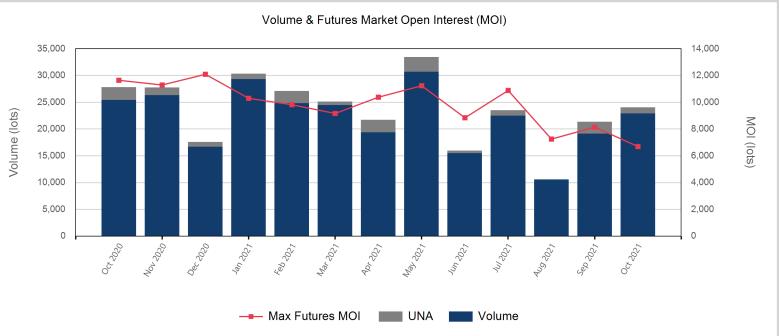

| Prompt Month | End of Month -<br>Daily Settlement | Volume | End of Month<br>MOI |
|--------------|------------------------------------|--------|---------------------|
| Oct 2021     | \$480.46                           | 718    |                     |
| Nov 2021     | \$484.50                           | 2,229  | 626                 |
| Dec 2021     | \$477.50                           | 10,142 | 859                 |
| Jan 2022     | \$480.00                           | 3,694  | 665                 |
| Feb 2022     | \$475.00                           | 1,674  | 383                 |
| Mar 2022     | \$465.00                           | 665    | 372                 |
| Apr 2022     | \$464.50                           | 698    | 188                 |
| May 2022     | \$462.50                           | 746    | 181                 |
| Jun 2022     | \$461.00                           | 690    | 180                 |
| Jul 2022     | \$458.00                           | 459    | 106                 |
| Aug 2022     | \$448.00                           | 450    | 150                 |
| Sep 2022     | \$441.00                           | 450    | 100                 |
| Oct 2022     | \$435.50                           | 502    | 175                 |
| Nov 2022     | \$428.50                           | 450    | 150                 |
| Dec 2022     | \$428.50                           | 450    | 150                 |

| Front Month |          |
|-------------|----------|
| Average     | \$473.88 |
| Minimum     | \$450.00 |
| Maximum     | \$483.50 |

| Volume (Excl UNA) - Oct 2021 |           |  |
|------------------------------|-----------|--|
| Lots                         | 22,905    |  |
|                              |           |  |
| Volume - Oct 2021            |           |  |
| Lots                         | 24,017    |  |
| Tonnes                       | 240,170   |  |
|                              |           |  |
| Volume - Year To date        |           |  |
| Lots                         | 232,973   |  |
| Tonnes                       | 2,329,730 |  |