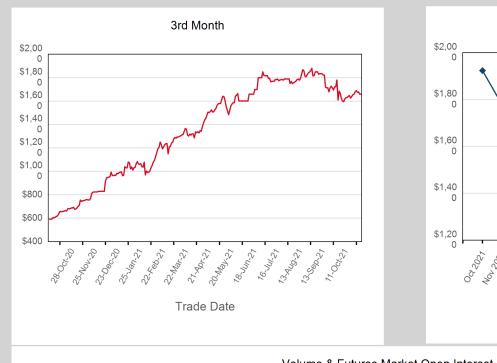

# © The London Metal Exchange - An HKEX Company. 10 Finsbury Square, London EC2A 1AJ

Aug 2022

Sep 2022

Oct 2022

Nov 2022

Dec 2022

3

| Prompt Month | End of Month -<br>Daily Settlement | Volume | Endof Month MOI |
|--------------|------------------------------------|--------|-----------------|
| Oct 2021     | \$1,924.00                         | 36     |                 |
| Nov 2021     | \$1,778.00                         | 27     | 14              |
| Dec 2021     | \$1,660.00                         | 30     | 22              |
| Jan 2022     | \$1,585.00                         | 35     | 12              |
| Feb 2022     | \$1,438.00                         |        | 9               |
| Mar 2022     | \$1,330.00                         | 20     | 7               |
| Apr 2022     | \$1,320.00                         |        | 6               |
| May 2022     | \$1,320.00                         |        | 1               |
| Jun 2022     | \$1,320.00                         |        | 1               |
| Jul 2022     | \$1,320.00                         |        |                 |
| Aug 2022     | \$1,320.00                         |        |                 |
| Sep 2022     | \$1,320.00                         |        |                 |
| Oct 2022     | \$1,230.00                         |        |                 |
| Nov 2022     | \$1,230.00                         |        |                 |
| Dec 2022     | \$1,230.00                         |        |                 |