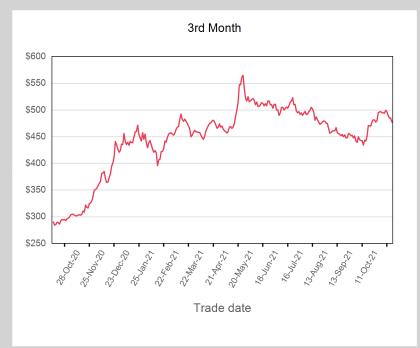

$651.50                           | 3      | 1                   |
| Dec 2022     | \$651.50                           |        |                     |



| Front Month |          |
|-------------|----------|
| Average     | \$707.48 |
| Minimum     | \$681.00 |
| Maximum     | \$727.50 |

| Volume (Excl UNA) - Oct 2021 |         |  |
|------------------------------|---------|--|
| Lots                         | 5,553   |  |
|                              |         |  |
| Volume - Oct 2021            |         |  |
| Lots                         | 5,553   |  |
| Tonnes                       | 55,530  |  |
|                              |         |  |
| Volume - Year To date        |         |  |
| Lots                         | 46,277  |  |
| Tonnes                       | 462,770 |  |









| Prompt Month | End of Month -<br>Daily Settlement | Volume | End of Month<br>MOI |
|--------------|------------------------------------|--------|---------------------|
| Oct 2021     | \$480.46                           | 718    |                     |
| Nov 2021     | \$484.50                           | 2,229  | 626                 |
| Dec 2021     | \$477.50                           | 10,142 | 859                 |
| Jan 2022     | \$480.00                           | 3,694  | 665                 |
| Feb 2022     | \$475.00                           | 1,674  | 383                 |
| Mar 2022     | \$465.00                           | 665    | 372                 |
| Apr 2022     | \$464.50                           | 698    | 188                 |
| May 2022     | \$462.50