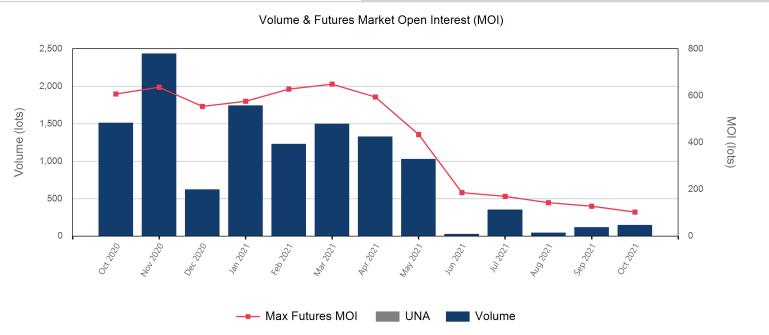

# © The London Metal Exchange - An HKEX Company. 10 Finsbury Square, London EC2A 1AJ

Aug 2022

Sep 2022

Oct 2022

Nov 2022

Dec 2022

3

| Prompt Month | End of Month -<br>Daily Settlement | Volume | Endof Month MOI |
|--------------|------------------------------------|--------|-----------------|
| Oct 2021     | \$1,924.00                         | 36     |                 |
| Nov 2021     | \$1,778.00                         | 27     | 14              |
| Dec 2021     | \$1,660.00                         | 30     | 22              |
| Jan 2022     | \$1,585.00                         | 35     | 12              |
| Feb 2022     | \$1,438.00                         |        | 9               |
| Mar 2022     | \$1,330.00                         | 20     | 7               |
| Apr 2022     | \$1,320.00                         |        | 6               |
| May 2022     | \$1,320.00                         |        | 1               |
| Jun 2022     | \$1,320.00                         |        | 1               |
| Jul 2022     | \$1,320.00                         |        |                 |
| Aug 2022     | \$1,320.00                         |        |                 |
| Sep 2022     | \$1,320.00                         |        |                 |
| Oct 2022     | \$1,230.00                         |        |                 |
| Nov 2022     | \$1,230.00                         |        |                 |
| Dec 2022     | \$1,230.00                         |        |                 |