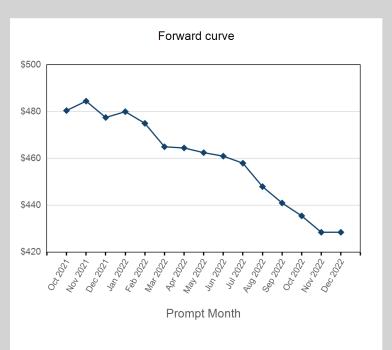

| Prompt Month | End of Month -<br>Daily Settlement | Volume | End of Month<br>MOI |
|--------------|------------------------------------|--------|---------------------|
| Oct 2021     | \$480.46                           | 718    |                     |
| Nov 2021     | \$484.50                           | 2,229  | 626                 |
| Dec 2021     | \$477.50                           | 10,142 | 859                 |
| Jan 2022     | \$480.00                           | 3,694  | 665                 |
| Feb 2022     | \$475.00                           | 1,674  | 383                 |
| Mar 2022     | \$465.00                           | 665    | 372                 |
| Apr 2022     | \$464.50                           | 698    | 188                 |
| May 2022     | \$462.50                           | 746    | 181                 |
| Jun 2022     | \$461.00                           | 690    | 180                 |
| Jul 2022     | \$458.00                           | 459    | 106                 |
| Aug 2022     | \$448.00                           | 450    | 150                 |
| Sep 2022     | \$441.00                           | 450    | 100                 |
| Oct 2022     | \$435.50                           | 502    | 175                 |
| Nov 2022     | \$428.50                           | 450    | 150                 |
| Dec 2022     | \$428.50                           | 450    | 150                 |

| Front Month |          |
|-------------|----------|
| Average     | \$473.88 |
| Minimum     | \$450.00 |
| Maximum     | \$483.50 |

| Volume (Excl UNA) - Oct 2021 |           |  |
|------------------------------|-----------|--|
| Lots                         | 22,905    |  |
|                              |           |  |
| Volume - Oct 2021            |           |  |
| Lots                         | 24,017    |  |
| Tonnes                       | 240,170   |  |
|                              |           |  |
| Volume - Year To date        |           |  |
| Lots                         | 232,973   |  |
| Tonnes                       | 2,329,730 |  |