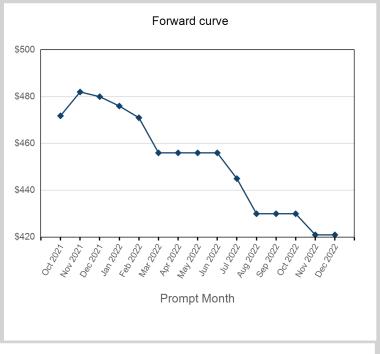

End of Month MOI

| Prompt Month | End of Month -<br>Daily Settlement | Volume | End of Month<br>MOI |
|--------------|------------------------------------|--------|---------------------|
| Oct 2021     | \$471.81                           |        |                     |
| Nov 2021     | \$482.00                           | 18     |                     |
| Dec 2021     | \$480.00                           |        |                     |
| Jan 2022     | \$476.00                           |        |                     |
| Feb 2022     | \$471.00                           |        |                     |
| Mar 2022     | \$456.00                           |        |                     |
| Apr 2022     | \$456.00                           |        |                     |
| May 2022     | \$456.00                           |        |                     |
| Jun 2022     | \$456.00                           |        |                     |
| Jul 2022     | \$445.00                           |        |                     |
| Aug 2022     | \$430.00                           |        |                     |
| Sep 2022     | \$430.00                           |        |                     |
| Oct 2022     | \$430.00                           |        |                     |
| Nov 2022     | \$421.00                           |        |                     |
| Dec 2022     | \$421.00                           |        |                     |

| Front Month |          |
|-------------|----------|
| Average     | \$469.09 |
| Minimum     | \$460.00 |
| Maximum     | \$481.50 |

| Volume (Excl UNA) - Oct 2021 |     |  |  |
|------------------------------|-----|--|--|
| Lots                         | 18  |  |  |
|                              |     |  |  |
| Volume - Oct 2021            |     |  |  |
| Lots                         | 18  |  |  |
| Tonnes                       | 180 |  |  |
|                              |     |  |  |
| Volume - Year To date        |     |  |  |
| Lots                         | 60  |  |  |
| Tonnes                       | 600 |  |  |