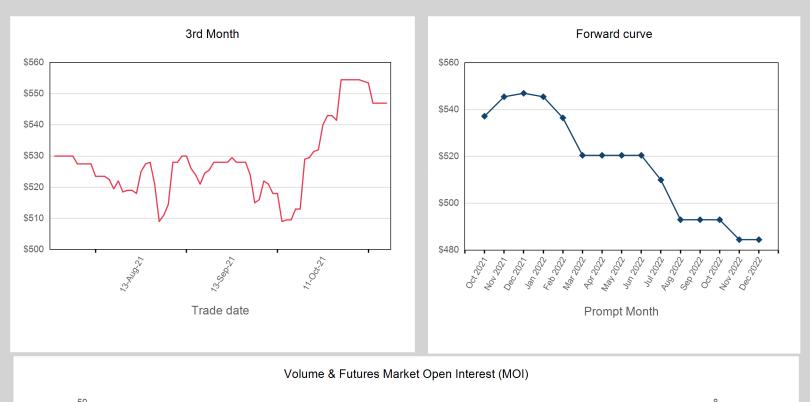

| Prompt Month | End of Month -<br>Daily Settlement | Volume | End of Month<br>MOI |
|--------------|------------------------------------|--------|---------------------|
| Oct 2021     | \$537.20                           | 3      |                     |
| Nov 2021     | \$545.50                           | 36     | 1                   |
| Dec 2021     | \$547.00                           |        |                     |
| Jan 2022     | \$545.50                           |        |                     |
| Feb 2022     | \$536.50                           |        |                     |
| Mar 2022     | \$520.50                           |        |                     |
| Apr 2022     | \$520.50                           |        |                     |
| May 2022     | \$520.50                           |        |                     |
| Jun 2022     | \$520.50                           |        |                     |
| Jul 2022     | \$510.00                           |        |                     |
| Aug 2022     | \$493.00                           |        |                     |
| Sep 2022     | \$493.00                           |        |                     |
| Oct 2022     | \$493.00                           |        | 2                   |
| Nov 2022     | \$484.50                           | 3      | 1                   |
| Dec 2022     | \$484.50                           |        |                     |
|              |                                    |        |                     |

| Front Month |          |
|-------------|----------|
| Average     | \$473.88 |
| Minimum     | \$450.00 |
| Maximum     | \$483.50 |

| Volume (Excl UNA) - Oct 2021 |           |  |
|------------------------------|-----------|--|
| Lots                         | 22,905    |  |
|                              |           |  |
| Volume - Oct 2021            |           |  |
| Lots                         | 24,017    |  |
| Tonnes                       | 240,170   |  |
|                              |           |  |
| Volume - Year To date        |           |  |
| Lots                         | 232,973   |  |
| Tonnes                       | 2,329,730 |  |