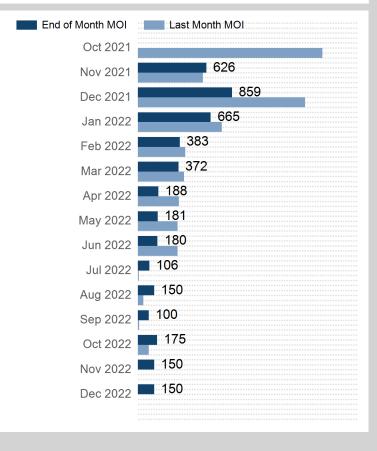

| Prompt Month | End of Month -<br>Daily Settlement | Volume | End of Month<br>MOI |
|--------------|------------------------------------|--------|---------------------|
| Oct 2021     | \$480.46                           | 718    |                     |
| Nov 2021     | \$484.50                           | 2,229  | 626                 |
| Dec 2021     | \$477.50                           | 10,142 | 859                 |
| Jan 2022     | \$480.00                           | 3,694  | 665                 |
| Feb 2022     | \$475.00                           | 1,674  | 383                 |
| Mar 2022     | \$465.00                           | 665    | 372                 |
| Apr 2022     | \$464.50                           | 698    | 188                 |
| May 2022     | \$462.50                           | 746    | 181                 |
| Jun 2022     | \$461.00                           | 690    | 180                 |
| Jul 2022     | \$458.00                           | 459    | 106                 |
| Aug 2022     | \$448.00                           | 450    | 150                 |
| Sep 2022     | \$441.00                           | 450    | 100                 |
| Oct 2022     | \$435.50                           | 502    | 175                 |
| Nov 2022     | \$428.50                           | 450    | 150                 |
| Dec 2022     | \$428.50                           | 450    | 150                 |

| End of Month MOI | Last Month MOI |
|------------------|----------------|
| Oct 2021         |                |
| Nov 2021         | 1              |
| Dec 2021         |                |
| Jan 2022         |                |
| Feb 2022         |                |
| Mar 2022         |                |
| Apr 2022         |                |
| May 2022         |                |
| Jun 2022         |                |
| Jul 2022         |                |
| Aug 2022         |                |
| Sep 2022         |                |
| Oct 2022         | 2              |
| Nov 2022         | 1              |
| Dec 2022         |                |
|                  |                |
|                  |                |