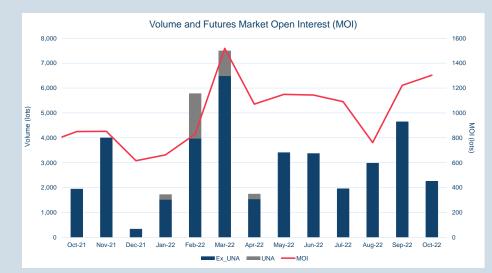

## LME Steel HRC FOB China (Argus)

400

| Front Month |          |
|-------------|----------|
| Average     | \$554.23 |
| Minimum     | \$545.00 |
| Maximum     | \$571.00 |

| Oct-2022 |
|----------|
| 2,254    |
|          |
| Oct-2022 |
| 2,254    |
| 22.540   |
|          |

| Volume | Year To Date |
|--------|--------------|
| Lots   | 35,329       |
| Tonnes | 353,290      |
|        |              |

| Prompt<br>Month | d of Month -<br>y Settlement | Volume<br>(inc UNA) | End of<br>Month - MOI | -                |     | 100       |       | (lots)<br>00 | 300       |
|-----------------|------------------------------|---------------------|-----------------------|------------------|-----|-----------|-------|--------------|-----------|
| Oct-22          | \$<br>547.80                 | 238                 | -                     | Oct-22<br>Nov-22 | -   |           |       |              | 280       |
| Nov-22          | \$<br>520.00                 | 725                 | 280                   | Dec-22           |     | _         |       |              | 277       |
| Dec-22          | \$<br>526.00                 | 294                 | 277                   | Jan-23           | -   |           |       |              | 300       |
| Jan-23          | \$<br>535.00                 | 747                 | 300                   | Feb-23           | 10  |           |       |              | 000       |
| Feb-23          | \$<br>534.00                 | 31                  | 10                    | Mar-23           | 10  |           |       |              |           |
| Mar-23          | \$<br>537.00                 | 51                  | 10                    | Apr-23           | 11  |           |       |              |           |
| Apr-23          | \$<br>541.50                 | 41                  | 11                    | May-23           | 11  |           |       |              |           |
| May-23          | \$<br>544.50                 | 49                  | 11                    | Jun-23           | 8   |           |       |              |           |
| Jun-23          | \$<br>548.00                 | 33                  | 8                     | Jul-23           | 4   |           |       |              |           |
| Jul-23          | \$<br>549.00                 | 9                   | 4                     | Aug-23           | 6   |           |       |              |           |
| Aug-23          | \$<br>558.00                 | 22                  | 6                     | Sep-23           | 4   |           |       |              |           |
| Sep-23          | \$<br>558.00                 | 10                  | 4                     | Oct-23           |     |           |       |              |           |
| Oct-23          | \$<br>559.00                 | -                   | -                     | Nov-23           | 2   |           |       |              |           |
| Nov-23          | \$<br>559.00                 | 4                   | 2                     | Dec-23           |     |           |       |              |           |
| Dec-23          | \$<br>559.00                 | -                   | -                     |                  | Las | t Month I | MOI 🔳 | End of N     | Ionth MOI |