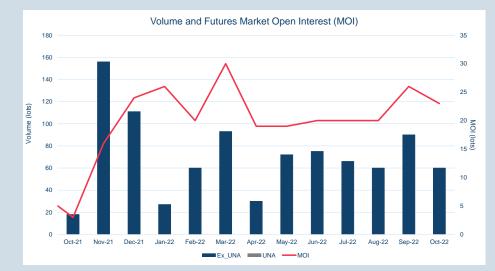

| Volume | Year To Date |
|--------|--------------|
| Lots   | 361,071      |
| Tonnes | 3,610,710    |

| Prompt<br>Month | l of Month -<br>Settlement | Volume<br>(inc UNA) | End of<br>Month - MOI |                  |     | 1,000     |     | l (lots)<br>,000 | 3,0     | 000   |   |
|-----------------|----------------------------|---------------------|-----------------------|------------------|-----|-----------|-----|------------------|---------|-------|---|
| )ct-22          | \$<br>365.85               | 3,901               | -                     | Oct-22<br>Nov-22 | -   |           |     |                  |         |       |   |
| lov-22          | \$<br>350.00               | 9,811               | 2,068                 | Dec-22           |     |           |     | 2,0              | 68      |       | _ |
| )ec-22          | \$<br>347.50               | 11,490              | 3,257                 | Jan-23           |     |           |     |                  |         | 3,2   | 5 |
| an-23           | \$<br>348.00               | 3,147               | 1,043                 | Feb-23           |     |           | 043 |                  |         |       |   |
| eb-23           | \$<br>351.50               | 2,161               | 982                   | Mar-23           |     | 98<br>752 | 2   |                  |         |       |   |
| /lar-23         | \$<br>353.50               | 1,240               | 752                   | Apr-23           |     | 681       |     |                  |         |       |   |
| Apr-23          | \$<br>354.00               | 375                 | 681                   | May-23           |     | 681       |     |                  |         |       |   |
| /lav-23         | \$<br>354.00               | 170                 | 681                   | Jun-23           |     | 681       |     |                  |         |       |   |
| lun-23          | \$<br>355.00               | 172                 | 681                   | Jul-23           | 101 |           |     |                  |         |       |   |
| ul-23           | \$<br>356.00               | 14                  | 101                   | Aug-23           | 103 |           |     |                  |         |       |   |
| ug-23           | \$<br>364.00               | 14                  | 103                   | Sep-23           | 100 |           |     |                  |         |       |   |
| Sep-23          | \$<br>362.00               | 20                  | 100                   | Oct-23           | 2   |           |     |                  |         |       |   |
| Dct-23          | \$<br>361.00               | 14                  | 2                     | Nov-23           | 4   |           |     |                  |         |       |   |
| lov-23          | \$<br>361.00               | 26                  | 4                     | Dec-23           | -   |           |     |                  |         |       |   |
| Dec-23          | \$<br>361.00               | -                   | -                     |                  | Las | t Month I | ION | End o            | f Month | n MOI |   |