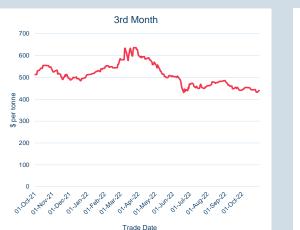

# LME Steel Scrap CFR Taiwan (Argus)

Monthly Overview - Oct-22

|   | Forward Curve<br>(Last Business Day)     |
|---|------------------------------------------|
|   | 365                                      |
|   | 360                                      |
| - | 355<br>ළී 350                            |
|   | e 350<br>b 350<br>b 345<br>↔ 345         |
|   | 340                                      |
|   | 335                                      |
|   | 330 - 02 2 00 2 00 2 00 2 00 2 00 2 00 2 |
|   | Prompt Month                             |

| Front Month |          |
|-------------|----------|
| Average     | \$358.29 |
| Minimum     | \$349.00 |
| Maximum     | \$365.00 |

| Oct-2022 |
|----------|
| 60       |
|          |
| Oct-2022 |
| 60       |
| 600      |
|          |

| Year To Date |
|--------------|
| 633          |
| 6,330        |
|              |

| Prompt<br>Month |    | d of Month -<br>v Settlement | Volume<br>(inc UNA) | End of<br>Month - MC |
|-----------------|----|------------------------------|---------------------|----------------------|
|                 |    |                              |                     |                      |
| Oct-22          | \$ | 359.60                       | 24                  | -                    |
| Nov-22          | \$ | 348.00                       | 27                  | 4                    |
| Dec-22          | \$ | 344.00                       | 3                   | 2                    |
| Jan-23          | \$ | 345.00                       | 6                   | 1                    |
| Feb-23          | \$ | 343.00                       | -                   | -                    |
| Mar-23          | \$ | 343.00                       | -                   | -                    |
| Apr-23          | \$ | 343.00                       | -                   | -                    |
| May-23          | \$ | 343.00                       | -                   | -                    |
| Jun-23          | \$ | 343.00                       | -                   | -                    |
| Jul-23          | \$ | 343.00                       | -                   |                      |
| Aug-23          | \$ | 343.00                       | -                   | -                    |
| Sep-23          | \$ | 343.00                       | -                   |                      |
| Oct-23          | \$ | 343.00                       | -                   | -                    |
| Nov-23          | \$ | 343.00                       | -                   |                      |
| Dec-23          | \$ | 343.00                       | -                   | -                    |
|                 | *  | ,                            |                     |                      |