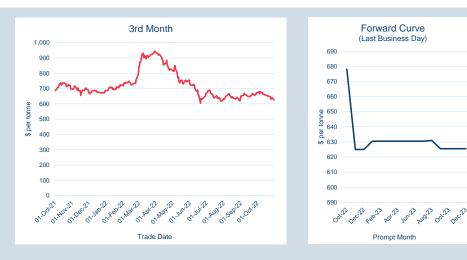

# LME Steel Scrap CFR Turkey (Platts)

### Monthly Overview - Oct-22

| Front Month |          |
|-------------|----------|
| Average     | \$365.16 |
| Minimum     | \$363.00 |
| Maximum     | \$369.50 |

| Volume (ex UNA)  | Oct-2022 |
|------------------|----------|
| Lots             | 30,645   |
|                  |          |
| Volume (inc UNA) | Oct-2022 |
|                  |          |
| Lots             | 32,555   |

| Volume | Year To Date |
|--------|--------------|
| Lots   | 361,071      |
| Tonnes | 3,610,710    |

| Prompt<br>Month | l of Month -<br>Settlement | Volume<br>(inc UNA) | End of<br>Month - MOI |                  |     | 1,000     |     | l (lots)<br>,000 | 3,0     | 000   |   |
|-----------------|----------------------------|---------------------|-----------------------|------------------|-----|-----------|-----|------------------|---------|-------|---|
| )ct-22          | \$<br>365.85               | 3,901               | -                     | Oct-22<br>Nov-22 | -   |           |     |                  |         |       |   |
| lov-22          | \$<br>350.00               | 9,811               | 2,068                 | Dec-22           |     |           |     | 2,0              | 68      |       | _ |
| )ec-22          | \$<br>347.50               | 11,490              | 3,257                 | Jan-23           |     |           |     |                  |         | 3,2   | 5 |
| an-23           | \$<br>348.00               | 3,147               | 1,043                 | Feb-23           |     |           | 043 |                  |         |       |   |
| eb-23           | \$<br>351.50               | 2,161               | 982                   | Mar-23           |     | 98<br>752 | 2   |                  |         |       |   |
| /lar-23         | \$<br>353.50               | 1,240               | 752                   | Apr-23           |     | 681       |     |                  |         |       |   |
| Apr-23          | \$<br>354.00               | 375                 | 681                   | May-23           |     | 681       |     |                  |         |       |   |
| /lav-23         | \$<br>354.00               | 170                 | 681                   | Jun-23           |     | 681       |     |                  |         |       |   |
| lun-23          | \$<br>355.00               | 172                 | 681                   | Jul-23           | 101 |           |     |                  |         |       |   |
| ul-23           | \$<br>356.00               | 14                  | 101                   | Aug-23           | 103 |           |     |                  |         |       |   |
| ug-23           | \$<br>364.00               | 14                  | 103                   | Sep-23           | 100 |           |     |                  |         |       |   |
| Sep-23          | \$<br>362.00               | 20                  | 100                   | Oct-23           | 2   |           |     |                  |         |       |   |
| Dct-23          | \$<br>361.00               | 14                  | 2                     | Nov-23           | 4   |           |     |                  |         |       |   |
| lov-23          | \$<br>361.00               | 26                  | 4                     | Dec-23           | -   |           |     |                  |         |       |   |
| Dec-23          | \$<br>361.00               | -                   | -                     |                  | Las | t Month I | ION | End o            | f Month | n MOI |   |