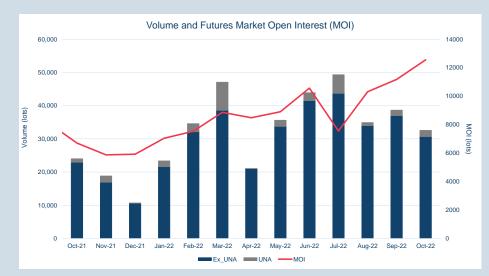

# LME Steel Rebar FOB Turkey (Platts)

Monthly Overview - Oct-22

| Front Month |          |
|-------------|----------|
| Average     | \$681.53 |
| Minimum     | \$670.00 |
| Maximum     | \$691.50 |

| Oct-2022 |
|----------|
| 4,978    |
|          |
| Oct-2022 |
| 4,978    |
| 49,780   |
|          |

| Volume | Year To Date |
|--------|--------------|
| Lots   | 85,428       |
| Tonnes | 854,280      |
|        |              |