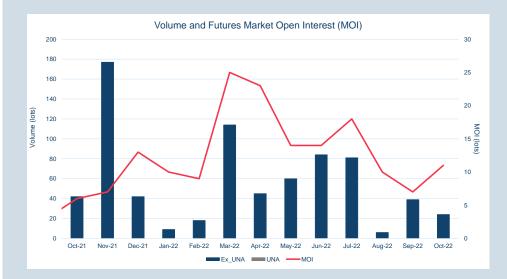

# LME Steel Scrap CFR Taiwan (Argus)

Monthly Overview - Oct-22

|   | Forward Curve<br>(Last Business Day)     |
|---|------------------------------------------|
|   | 365                                      |
|   | 360                                      |
| - | 355<br>ළී 350                            |
|   | e 350<br>b 350<br>b 345<br>↔ 345         |
|   | 340                                      |
|   | 335                                      |
|   | 330 - 02 2 00 2 00 2 00 2 00 2 00 2 00 2 |
|   | Prompt Month                             |

| Front Month |          |
|-------------|----------|
| Average     | \$358.29 |
| Minimum     | \$349.00 |
| Maximum     | \$365.00 |

| Oct-2022 |
|----------|
| 60       |
|          |
| Oct-2022 |
| 60       |
| 600      |
|          |

| Year To Date |
|--------------|
| 633          |
| 6,330        |
|              |

| Prompt<br>Month |    | d of Month -<br>v Settlement | Volume<br>(inc UNA) | End of<br>Month - MC |
|-----------------|----|------------------------------|---------------------|----------------------|
|                 |    |                              |                     |                      |
| Oct-22          | \$ | 359.60                       | 24                  | -                    |
| Nov-22          | \$ | 348.00                       | 27                  | 4                    |
| Dec-22          | \$ | 344.00                       | 3                   | 2                    |
| Jan-23          | \$ | 345.00                       | 6                   | 1                    |
| Feb-23          | \$ | 343.00                       | -                   | -                    |
| Mar-23          | \$ | 343.00                       | -                   | -                    |
| Apr-23          | \$ | 343.00                       | -                   | -                    |
| May-23          | \$ | 343.00                       | -                   | -                    |
| Jun-23          | \$ | 343.00                       | -                   | -                    |
| Jul-23          | \$ | 343.00                       | -                   |                      |
| Aug-23          | \$ | 343.00                       | -                   | -                    |
| Sep-23          | \$ | 343.00                       | -                   |                      |
| Oct-23          | \$ | 343.00                       | -                   | -                    |
| Nov-23          | \$ | 343.00                       | -                   |                      |
| Dec-23          | \$ | 343.00                       | -                   | -                    |
|                 | *  | ,                            |                     |                      |