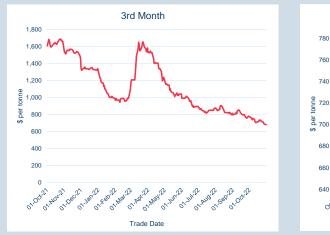

# LME HRC NW Europe (Argus)

Monthly Overview - Oct-22

| 3rd Month                                                                                                                                                                                                                                                                                                                                                                                                                                                                                                                                                                                                                                                                                                                                                                                                                                                                                                                                                                                            | Forward Curve<br>(Last Business Day)                   |
|------------------------------------------------------------------------------------------------------------------------------------------------------------------------------------------------------------------------------------------------------------------------------------------------------------------------------------------------------------------------------------------------------------------------------------------------------------------------------------------------------------------------------------------------------------------------------------------------------------------------------------------------------------------------------------------------------------------------------------------------------------------------------------------------------------------------------------------------------------------------------------------------------------------------------------------------------------------------------------------------------|--------------------------------------------------------|
| 1,600                                                                                                                                                                                                                                                                                                                                                                                                                                                                                                                                                                                                                                                                                                                                                                                                                                                                                                                                                                                                | 685                                                    |
| 1,400                                                                                                                                                                                                                                                                                                                                                                                                                                                                                                                                                                                                                                                                                                                                                                                                                                                                                                                                                                                                | 680                                                    |
| 1,200                                                                                                                                                                                                                                                                                                                                                                                                                                                                                                                                                                                                                                                                                                                                                                                                                                                                                                                                                                                                | 670                                                    |
| 1,000 mm h                                                                                                                                                                                                                                                                                                                                                                                                                                                                                                                                                                                                                                                                                                                                                                                                                                                                                                                                                                                           | e 665                                                  |
|                                                                                                                                                                                                                                                                                                                                                                                                                                                                                                                                                                                                                                                                                                                                                                                                                                                                                                                                                                                                      | e 665<br>660<br>565<br>665                             |
| 400                                                                                                                                                                                                                                                                                                                                                                                                                                                                                                                                                                                                                                                                                                                                                                                                                                                                                                                                                                                                  | 650                                                    |
| 200                                                                                                                                                                                                                                                                                                                                                                                                                                                                                                                                                                                                                                                                                                                                                                                                                                                                                                                                                                                                  | 645                                                    |
| 0<br>0,000 aroon | 635<br>0212 port for the partie south push outh perits |
| Trade Date                                                                                                                                                                                                                                                                                                                                                                                                                                                                                                                                                                                                                                                                                                                                                                                                                                                                                                                                                                                           | Prompt Month                                           |

| Front Month |          |
|-------------|----------|
| Average     | \$709.10 |
| Minimum     | \$677.50 |
| Maximum     | \$767.50 |

| Oct-2022 |
|----------|
| -        |
| Oct-2022 |
| -        |
| -        |
|          |

| Volume | Year To Date |
|--------|--------------|
| Lots   | 240          |
| Tonnes | 2,400        |

| Prompt | End   | of Month - | Volume    | End of      |                  |   | MOI     | (lots) |          |   |   |
|--------|-------|------------|-----------|-------------|------------------|---|---------|--------|----------|---|---|
| Month  | Daily | Settlement | (inc UNA) | Month - MOI | -                |   | 0       | 0      | 1        | 1 | 1 |
| Jan-00 | \$    | 681.09     | -         | -           | Oct-22           | - |         |        |          |   |   |
| Jan-00 | \$    | 652.50     |           | -           | Nov-22<br>Dec-22 | - |         |        |          |   |   |
| Jan-00 | \$    | 657.50     |           | -           | Jan-23           | - |         |        |          |   |   |
| Jan-00 | \$    | 670.00     | -         | -           | Jan-23<br>Feb-23 | - |         |        |          |   |   |
| May-00 | \$    | 672.50     | -         | -           | Mar-23           | - |         |        |          |   |   |
| May-00 | \$    | 672.50     |           | -           | Apr-23           | - |         |        |          |   |   |
| May-00 | \$    | 672.50     |           | -           | May-23           | - |         |        |          |   |   |
| Jan-02 | \$    | 672.50     |           | -           | Jun-23           | - |         |        |          |   |   |
| Mar-02 | \$    | 672.50     |           | -           | Jul-23           |   |         |        |          |   |   |
| Apr-02 | \$    | 672.50     |           | -           | Aug-23           |   |         |        |          |   |   |
| Jun-02 | \$    | 672.50     |           | -           | Sep-23           |   |         |        |          |   |   |
| Apr-03 | \$    | 672.50     | -         | -           | Oct-23           |   |         |        |          |   |   |
| Oct-04 | \$    | 672.50     | -         | -           | Nov-23           | - |         |        |          |   |   |
| May-11 | \$    | 672.50     | -         | -           | Dec-23           | - |         |        |          |   |   |
| Jan-09 | \$    | 672.50     |           | -           |                  |   | Month I |        | End of M |   |   |