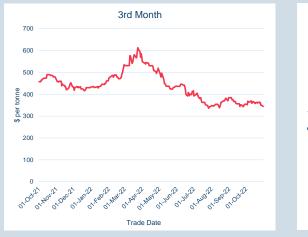

# LME Steel Scrap CFR Turkey (Platts)

### Monthly Overview - Oct-22

| Front Month |          |
|-------------|----------|
| Average     | \$365.16 |
| Minimum     | \$363.00 |
| Maximum     | \$369.50 |

| Volume (ex UNA)  | Oct-2022 |
|------------------|----------|
| Lots             | 30,645   |
|                  |          |
| Volume (inc UNA) | Oct-2022 |
|                  |          |
| Lots             | 32,555   |