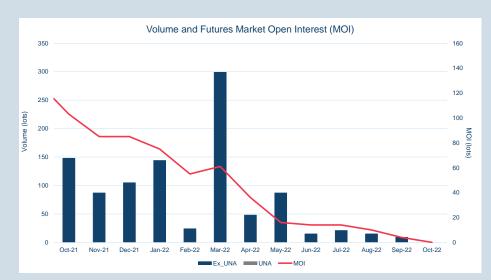

# LME Steel Rebar FOB Turkey (Platts)

Monthly Overview - Oct-22

| Front Month |          |
|-------------|----------|
| Average     | \$681.53 |
| Minimum     | \$670.00 |
| Maximum     | \$691.50 |

| Oct-2022 |
|----------|
| 4,978    |
|          |
| Oct-2022 |
| 4,978    |
| 49,780   |
|          |

| Volume | Year To Date |
|--------|--------------|
| Lots   | 85,428       |
| Tonnes | 854,280      |
|        |              |