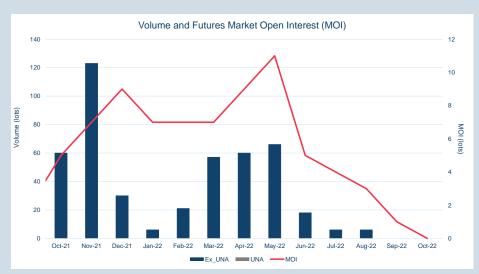

# LME Steel Scrap CFR Turkey (Platts)

### Monthly Overview - Oct-22

| Front Month |          |
|-------------|----------|
| Average     | \$365.16 |
| Minimum     | \$363.00 |
| Maximum     | \$369.50 |

| Volume (ex UNA)  | Oct-2022 |
|------------------|----------|
| Lots             | 30,645   |
|                  |          |
| Volume (inc UNA) | Oct-2022 |
|                  |          |
| Lots             | 32,555   |

| Volume | Year To Date |
|--------|--------------|
| Lots   | 361,071      |
| Tonnes | 3,610,710    |

| Prompt<br>Month | l of Month -<br>Settlement | Volume<br>(inc UNA) | End of<br>Month - MOI |                  |     | 1,000     |     | l (lots)<br>,000 | 3,0     | 000   |   |
|-----------------|----------------------------|---------------------|-----------------------|------------------|-----|-----------|-----|------------------|---------|-------|---|
| )ct-22          | \$<br>365.85               | 3,901               | -                     | Oct-22<br>Nov-22 | -   |           |     |                  |         |       |   |
| lov-22          | \$<br>350.00               | 9,811               | 2,068                 | Dec-22           |     |           |     | 2,0              | 68      |       | _ |
| )ec-22          | \$<br>347.50               | 11,490              | 3,257                 | Jan-23           |     |           |     |                  |         | 3,2   | 5 |
| an-23           | \$<br>348.00               | 3,147               | 1,043                 | Feb-23           |     |           | 043 |                  |         |       |   |
| eb-23           | \$<br>351.50               | 2,161               | 982                   | Mar-23           |     | 98<br>752 | 2   |                  |         |       |   |
| /lar-23         | \$<br>353.50               | 1,240               | 752                   | Apr-23           |     | 681       |     |                  |         |       |   |
| Apr-23          | \$<br>354.00               | 375                 | 681                   | May-23           |     | 681       |     |                  |         |       |   |
| /lav-23         | \$<br>354.00               | 170                 | 681                   | Jun-23           |     | 681       |     |                  |         |       |   |
| lun-23          | \$<br>355.00               | 172                 | 681                   | Jul-23           | 101 |           |     |                  |         |       |   |
| ul-23           | \$<br>356.00               | 14                  | 101                   | Aug-23           | 103 |           |     |                  |         |       |   |
| ug-23           | \$<br>364.00               | 14                  | 103                   | Sep-23           | 100 |           |     |                  |         |       |   |
| Sep-23          | \$<br>362.00               | 20                  | 100                   | Oct-23           | 2   |           |     |                  |         |       |   |
| Dct-23          | \$<br>361.00               | 14                  | 2                     | Nov-23           | 4   |           |     |                  |         |       |   |
| lov-23          | \$<br>361.00               | 26                  | 4                     | Dec-23           | -   |           |     |                  |         |       |   |
| Dec-23          | \$<br>361.00               | -                   | -                     |                  | Las | t Month I | ION | End o            | f Month | n MOI |   |