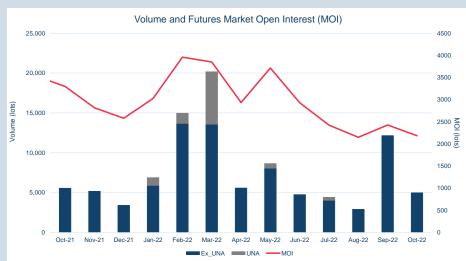

# LME Steel Scrap CFR Turkey (Platts)

### Monthly Overview - Oct-22

| Front Month |          |
|-------------|----------|
| Average     | \$365.16 |
| Minimum     | \$363.00 |
| Maximum     | \$369.50 |

| Volume (ex UNA)  | Oct-2022 |
|------------------|----------|
| Lots             | 30,645   |
|                  |          |
| Volume (inc UNA) | Oct-2022 |
|                  |          |
| Lots             | 32,555   |

| Volume | Year To Date |
|--------|--------------|
| Lots   | 361,071      |
| Tonnes | 3,610,710    |

| Prompt<br>Month | l of Month -<br>Settlement | Volume<br>(inc UNA) | End of<br>Month - MOI |                  |     | 1,000     |     | l (lots)<br>,000 | 3,0     | 000   |   |
|-----------------|----------------------------|---------------------|-----------------------|------------------|-----|-----------|-----|------------------|---------|-------|---|
| )ct-22          | \$<br>365.85               | 3,901               | -                     | Oct-22<br>Nov-22 | -   |           |     |                  |         |       |   |
| lov-22          | \$<br>350.00               | 9,811               | 2,068                 | Dec-22           |     |           |     | 2,0              | 68      |       | _ |
| )ec-22          | \$<br>347.50               | 11,490              | 3,257                 | Jan-23           |     |           |     |                  |         | 3,2   | 5 |
| an-23           | \$<br>348.00               | 3,147               | 1,043                 | Feb-23           |     |           | 043 |                  |         |       |   |
| eb-23           | \$<br>351.50               | 2,161               | 982                   | Mar-23           |     | 98<br>752 | 2   |                  |         |       |   |
| /lar-23         | \$<br>353.50               | 1,240               | 752                   | Apr-23           |     | 681       |     |                  |         |       |   |
| Apr-23          | \$<br>354.00               | 375                 | 681                   | May-23           |     | 681       |     |                  |         |       |   |
| /lav-23         | \$<br>354.00               | 170                 | 681                   | Jun-23           |     | 681       |     |                  |         |       |   |
| lun-23          | \$<br>355.00               | 172                 | 681                   | Jul-23           | 101 |           |     |                  |         |       |   |
| ul-23           | \$<br>356.00               | 14                  | 101                   | Aug-23           | 103 |           |     |                  |         |       |   |
| ug-23           | \$<br>364.00               | 14                  | 103                   | Sep-23           | 100 |           |     |                  |         |       |   |
| Sep-23          | \$<br>362.00               | 20                  | 100                   | Oct-23           | 2   |           |     |                  |         |       |   |
| Dct-23          | \$<br>361.00               | 14                  | 2                     | Nov-23           | 4   |           |     |                  |         |       |   |
| lov-23          | \$<br>361.00               | 26                  | 4                     | Dec-23           | -   |           |     |                  |         |       |   |
| Dec-23          | \$<br>361.00               | -                   | -                     |                  | Las | t Month I | ION | End o            | f Month | n MOI |   |