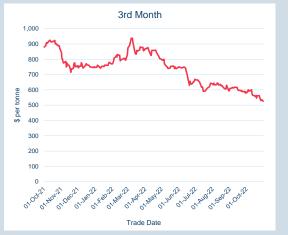

# LME Steel Scrap CFR Turkey (Platts)

### Monthly Overview - Oct-22

| Front Month |          |
|-------------|----------|
| Average     | \$365.16 |
| Minimum     | \$363.00 |
| Maximum     | \$369.50 |

| Volume (ex UNA)  | Oct-2022 |
|------------------|----------|
| Lots             | 30,645   |
|                  |          |
| Volume (inc UNA) | Oct-2022 |
|                  |          |
| Lots             | 32,555   |

| Volume | Year To Date |
|--------|--------------|
| Lots   | 361,071      |
| Tonnes | 3,610,710    |

| Prompt<br>Month | l of Month -<br>Settlement | Volume<br>(inc UNA) | End of<br>Month - MOI |                  |     | 1,000     |     | l (lots)<br>,000 | 3,0     | 000   |   |
|-----------------|----------------------------|---------------------|-----------------------|------------------|-----|-----------|-----|------------------|---------|-------|---|
| )ct-22          | \$<br>365.85               | 3,901               | -                     | Oct-22<br>Nov-22 | -   |           |     |                  |         |       |   |
| lov-22          | \$<br>350.00               | 9,811               | 2,068                 | Dec-22           |     |           |     | 2,0              | 68      |       | _ |
| )ec-22          | \$<br>347.50               | 11,490              | 3,257                 | Jan-23           |     |           |     |                  |         | 3,2   | 5 |
| an-23           | \$<br>348.00               | 3,147               | 1,043                 | Feb-23           |     |           | 043 |                  |         |       |   |
| eb-23           | \$<br>351.50               | 2,161               | 982                   | Mar-23           |     | 98<br>752 | 2   |                  |         |       |   |
| /lar-23         | \$<br>353.50               | 1,240               | 752                   | Apr-23           |     | 681       |     |                  |         |       |   |
| Apr-23          | \$<br>354.00               | 375                 | 681                   | May-23           |     | 681       |     |                  |         |       |   |
| /lav-23         | \$<br>354.00               | 170                 | 681                   | Jun-23           |     | 681       |     |                  |         |       |   |
| lun-23          | \$<br>355.00               | 172                 | 681                   | Jul-23           | 101 |           |     |                  |         |       |   |
| ul-23           | \$<br>356.00               | 14                  | 101                   | Aug-23           | 103 |           |     |                  |         |       |   |
| ug-23           | \$<br>364.00               | 14                  | 103                   | Sep-23           | 100 |           |     |                  |         |       |   |
| Sep-23          | \$<br>362.00               | 20                  | 100                   | Oct-23           | 2   |           |     |                  |         |       |   |
| Dct-23          | \$<br>361.00               | 14                  | 2                     | Nov-23           | 4   |           |     |                  |         |       |   |
| lov-23          | \$<br>361.00               | 26                  | 4                     | Dec-23           | -   |           |     |                  |         |       |   |
| Dec-23          | \$<br>361.00               | -                   | -                     |                  | Las | t Month I | ION | End o            | f Month | n MOI |   |