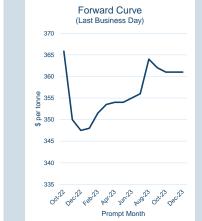

| Volume | Year To Date |
|--------|--------------|
| Lots   | 361,071      |
| Tonnes | 3,610,710    |

| Prompt<br>Month | l of Month -<br>Settlement | Volume<br>(inc UNA) | End of<br>Month - MOI |                  |     | 1,000     |     | l (lots)<br>,000 | 3,0     | 000   |   |
|-----------------|----------------------------|---------------------|-----------------------|------------------|-----|-----------|-----|------------------|---------|-------|---|
| )ct-22          | \$<br>365.85               | 3,901               | -                     | Oct-22<br>Nov-22 | -   |           |     |                  |         |       |   |
| lov-22          | \$<br>350.00               | 9,811               | 2,068                 | Dec-22           |     |           |     | 2,0              | 68      |       | _ |
| )ec-22          | \$<br>347.50               | 11,490              | 3,257                 | Jan-23           |     |           |     |                  |         | 3,2   | 5 |
| an-23           | \$<br>348.00               | 3,147               | 1,043                 | Feb-23           |     |           | 043 |                  |         |       |   |
| eb-23           | \$<br>351.50               | 2,161               | 982                   | Mar-23           |     | 98<br>752 | 2   |                  |         |       |   |
| /lar-23         | \$<br>353.50               | 1,240               | 752                   | Apr-23           |     | 681       |     |                  |         |       |   |
| Apr-23          | \$<br>354.00               | 375                 | 681                   | May-23           |     | 681       |     |                  |         |       |   |
| /lav-23         | \$<br>354.00               | 170                 | 681                   | Jun-23           |     | 681       |     |                  |         |       |   |
| lun-23          | \$<br>355.00               | 172                 | 681                   | Jul-23           | 101 |           |     |                  |         |       |   |
| ul-23           | \$<br>356.00               | 14                  | 101                   | Aug-23           | 103 |           |     |                  |         |       |   |
| ug-23           | \$<br>364.00               | 14                  | 103                   | Sep-23           | 100 |           |     |                  |         |       |   |
| Sep-23          | \$<br>362.00               | 20                  | 100                   | Oct-23           | 2   |           |     |                  |         |       |   |
| Dct-23          | \$<br>361.00               | 14                  | 2                     | Nov-23           | 4   |           |     |                  |         |       |   |
| lov-23          | \$<br>361.00               | 26                  | 4                     | Dec-23           | -   |           |     |                  |         |       |   |
| Dec-23          | \$<br>361.00               | -                   | -                     |                  | Las | t Month I | ION | End o            | f Month | n MOI |   |