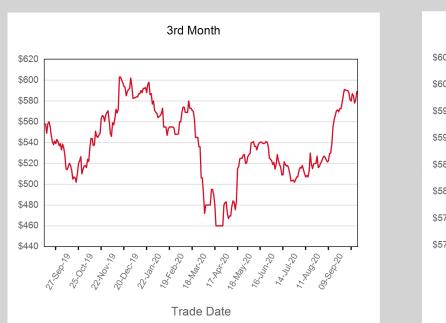

# Monthly Overview - Sep 2020

| Front Month |          |
|-------------|----------|
| Average     | \$564.64 |
| Minimum     | \$525.00 |
|             |          |
| Maximum     | \$584.00 |

| Volume (Excl UNA) - Sep 2020 |        |  |
|------------------------------|--------|--|
| Lots                         | 4,313  |  |
| Volume - Sep :               | 2020   |  |
| Lots                         | 4,313  |  |
| Short tons                   | 43,130 |  |

| Volume - Year To date |         |  |  |
|-----------------------|---------|--|--|
| Lots                  | 22,432  |  |  |
| Short tons            | 224,320 |  |  |

11

Max Futures MOI
UNA

Volume

| nth -<br>ement | Volume | Endof Month MOI | Endof Month MOI | Last Month MOI |
|----------------|--------|-----------------|-----------------|----------------|
| \$<br>576.00   | 688    |                 | Sep 2020        |                |
| \$<br>603.00   | 1,447  | 211             | Oct 2020        |                |
| \$<br>589.00   | 442    | 159             | Nov 2020        | 159            |
| \$<br>576.00   | 487    | 106             | Dec 2020        | 106            |
| \$<br>571.00   | 476    | 24              | Jan 2021        | 24             |
| \$<br>571.50   | 366    | 7               | Feb 2021        | 7              |
| \$<br>571.50   | 162    | 5               | Mar 2021        | 5              |
| \$<br>6570.50  | 72     | 0               | Apr 2021        | 0              |
| \$<br>570.50   | 56     | 0               | May 2021        | 0              |
| \$<br>571.50   | 33     | 3               | Jun 2021        | 3              |
| \$<br>571.50   | 33     | 2               | Jul 2021        | 2              |
| \$<br>\$573.50 | 18     | 8               | Aug 2021        | 8              |
| \$<br>\$573.50 | 33     | 0               | Sep 2021        | 0              |
| \$<br>\$573.50 |        |                 | Oct 2021        |                |
| \$<br>\$573.50 |        |                 | Nov 2021        |                |