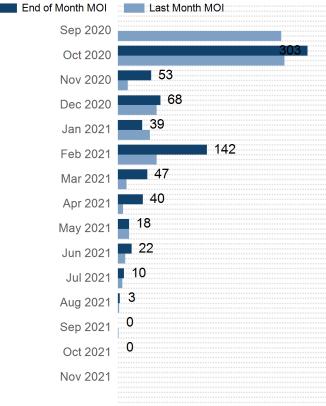

| Volume - Year To date |         |  |
|-----------------------|---------|--|
| Lots                  | 47,469  |  |
| Tonnes                | 474,690 |  |

Max Futures MOI UNA

| Prompt Month | End of Month -<br>Daily Settlement | Volume | End of Month<br>MOI |
|--------------|------------------------------------|--------|---------------------|
| Sep 2020     | \$454.98                           | 534    |                     |
| Oct 2020     | \$447.00                           | 1,807  | 303                 |
| Nov 2020     | \$447.00                           | 861    | 53                  |
| Dec 2020     | \$446.50                           | 552    | 68                  |
| Jan 2021     | \$441.50                           | 465    | 39                  |
| Feb 2021     | \$442.00                           | 488    | 142                 |
| Mar 2021     | \$438.00                           | 205    | 47                  |
| Apr 2021     | \$438.00                           | 97     | 40                  |
| May 2021     | \$436.50                           | 64     | 18                  |
| Jun 2021     | \$437.50                           | 57     | 22                  |
| Jul 2021     | \$436.50                           | 45     | 10                  |
| Aug 2021     | \$434.50                           | 30     | 3                   |
| Sep 2021     | \$432.00                           | 9      | 0                   |
| Oct 2021     | \$433.50                           | 3      | 0                   |
| Nov 2021     | \$433.50                           |        |                     |

| End of Month MOI | Last Month MOI |
|------------------|----------------|
| Sep 2020         |                |
| Oct 2020         | 2,065          |
| Nov 2020         | 1,155          |
| Dec 2020         | 872            |
| Jan 2021         | 469            |
| Feb 2021         | 307            |
| Mar 2021         | 348            |
| Apr 2021         | 435            |
| May 2021         | 415            |
| Jun 2021         | 134            |
| Jul 2021         | 252            |
| Aug 2021         | 246            |
| Sep 2021         | 237            |
| Oct 2021         | 235            |
| Nov 2021         | 239            |
|                  |                |