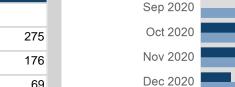

- Max Futures MOI UNA

| Endof Month MO | Endof Month MOI | Volume | End of Month -<br>Daily Settlement | Prompt Month |
|----------------|-----------------|--------|------------------------------------|--------------|
| Sep 20         |                 | 538    | \$511.14                           | Sep 2020     |
| Oct 20         | 275             | 1,611  | \$490.00                           | Oct 2020     |
| Nov 20         | 176             | 828    | \$489.00                           | Nov 2020     |
| Dec 20         | 69              | 862    | \$485.50                           | Dec 2020     |
| Jan 20         | 93              | 1,511  | \$482.00                           | Jan 2021     |
| Feb 20         | 347             | 1,200  | \$481.50                           | Feb 2021     |
| Mar 20         | 134             | 553    | \$478.50                           | Mar 2021     |
| Apr 20         | 81              | 293    | \$476.50                           | Apr 2021     |
| May 20         | 104             | 317    | \$471.50                           | May 2021     |
| Jun 20         | 119             | 346    | \$471.00                           | Jun 2021     |
| Jul 20         | 33              | 81     | \$470.50                           | Jul 2021     |
| Aug 20         | 77              | 97     | \$470.00                           | Aug 2021     |
| Sep 20         | 26              | 29     | \$469.50                           | Sep 2021     |
| Oct 20         | 6               | 38     | \$469.00                           | Oct 2021     |
| Nov 20         | 0               | 10     | \$468.50                           | Nov 2021     |