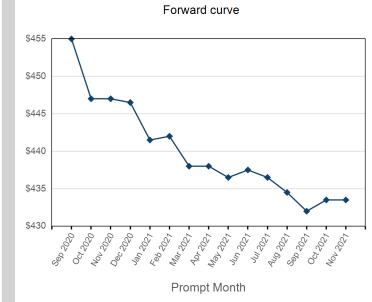

# Srd Month

| Front Month |          |
|-------------|----------|
| Average     | \$458.52 |
| Minimum     | \$452.50 |
| Maximum     | \$468.00 |

Monthly Overview - Sep 2020

| Volume (Excl UNA) - Sep 2020 |        |  |  |
|------------------------------|--------|--|--|
| Lots 5,017                   |        |  |  |
| Volume - Sep 2020            |        |  |  |
| Lots                         | 5,217  |  |  |
| Tonnes                       | 52,170 |  |  |

| Volume - Year To date |         |  |
|-----------------------|---------|--|
| Lots                  | 47,469  |  |
| Tonnes                | 474,690 |  |

Max Futures MOI UNA

| Prompt Month | End of Month -<br>Daily Settlement | Volume | End of Month<br>MOI |
|--------------|------------------------------------|--------|---------------------|
| Sep 2020     | \$454.98                           | 534    |                     |
| Oct 2020     | \$447.00                           | 1,807  | 303                 |
| Nov 2020     | \$447.00                           | 861    | 53                  |
| Dec 2020     | \$446.50                           | 552    | 68                  |
| Jan 2021     | \$441.50                           | 465    | 39                  |
| Feb 2021     | \$442.00                           | 488    | 142                 |
| Mar 2021     | \$438.00                           | 205    | 47                  |
| Apr 2021     | \$438.00                           | 97     | 40                  |
| May 2021     | \$436.50                           | 64     | 18                  |
| Jun 2021     | \$437.50                           | 57     | 22                  |
| Jul 2021     | \$436.50                           | 45     | 10                  |
| Aug 2021     | \$434.50                           | 30     | 3                   |
| Sep 2021     | \$432.00                           | 9      | 0                   |
| Oct 2021     | \$433.50                           | 3      | 0                   |
| Nov 2021     | \$433.50                           |        |                     |