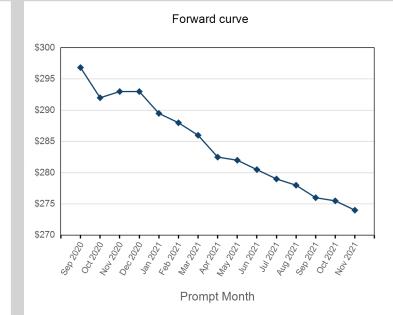

| Volume - Year To date |           |  |
|-----------------------|-----------|--|
| Lots                  | 207,451   |  |
| Tonnes                | 2,074,510 |  |

Max Futures MOI

| 4 | Volume |
|---|--------|
|   |        |

| Prompt Month | End of Month -<br>Daily Settlement | Volume | End of Month<br>MOI |
|--------------|------------------------------------|--------|---------------------|
| Sep 2020     | \$296.84                           | 1,866  |                     |
| Oct 2020     | \$292.00                           | 8,710  | 2,065               |
| Nov 2020     | \$293.00                           | 3,266  | 1,155               |
| Dec 2020     | \$293.00                           | 3,021  | 872                 |
| Jan 2021     | \$289.50                           | 1,239  | 469                 |
| Feb 2021     | \$288.00                           | 1,269  | 307                 |
| Mar 2021     | \$286.00                           | 788    | 348                 |
| Apr 2021     | \$282.50                           | 715    | 435                 |
| May 2021     | \$282.00                           | 706    | 415                 |
| Jun 2021     | \$280.50                           | 21     | 134                 |
| Jul 2021     | \$279.00                           | 1,366  | 252                 |
| Aug 2021     | \$278.00                           | 1,352  | 246                 |
| Sep 2021     | \$276.00                           | 1,347  | 237                 |
| Oct 2021     | \$275.50                           | 1,354  | 235                 |
| Nov 2021     | \$274.00                           | 1,327  | 239                 |