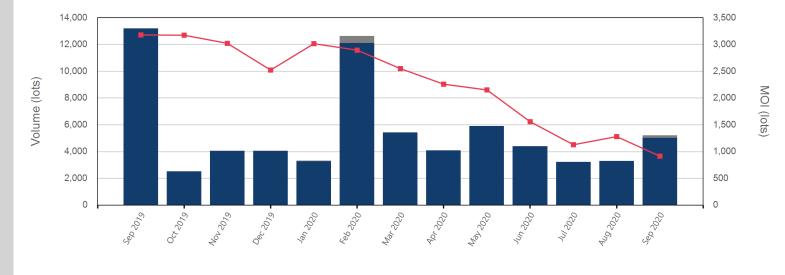

# Srd Month

| Front Month |          |
|-------------|----------|
| Average     | \$458.52 |
| Minimum     | \$452.50 |
| Maximum     | \$468.00 |

Monthly Overview - Sep 2020

| Volume (Excl UNA) - Sep 2020 |        |  |  |
|------------------------------|--------|--|--|
| Lots 5,017                   |        |  |  |
| Volume - Sep 2020            |        |  |  |
| Lots                         | 5,217  |  |  |
| Tonnes                       | 52,170 |  |  |

| Volume - Year To date |         |  |
|-----------------------|---------|--|
| Lots                  | 47,469  |  |
| Tonnes                | 474,690 |  |

Max Futures MOI UNA

| Prompt Month | End of Month -<br>Daily Settlement | Volume | End of Month<br>MOI |
|--------------|------------------------------------|--------|---------------------|
| Sep 2020     | \$454.98                           | 534    |                     |
| Oct 2020     | \$447.00                           | 1,807  | 303                 |
| Nov 2020     | \$447.00                           | 861    | 53                  |
| Dec 2020     | \$446.50                           | 552    | 68                  |
| Jan 2021     | \$441.50                           | 465    | 39                  |
| Feb 2021     | \$442.00                           | 488    | 142                 |
| Mar 2021     | \$438.00                           | 205    | 47                  |
| Apr 2021     | \$438.00                           | 97     | 40                  |
| May 2021     | \$436.50                           | 64     | 18                  |
| Jun 2021     | \$437.50                           | 57     | 22                  |
| Jul 2021     | \$436.50                           | 45     | 10                  |
| Aug 2021     | \$434.50                           | 30     | 3                   |
| Sep 2021     | \$432.00                           | 9      | 0                   |
| Oct 2021     | \$433.50                           | 3      | 0                   |
| Nov 2021     | \$433.50                           |        |                     |