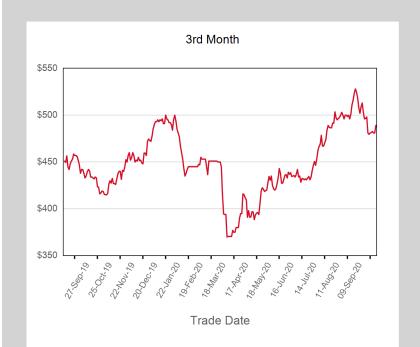

# Srd Month

| Front Month |          |
|-------------|----------|
| Average     | \$458.52 |
| Minimum     | \$452.50 |
| Maximum     | \$468.00 |

Monthly Overview - Sep 2020

| Volume (Excl UNA) - Sep 2020 |        |  |  |
|------------------------------|--------|--|--|
| Lots 5,017                   |        |  |  |
| Volume - Sep 2020            |        |  |  |
| Lots                         | 5,217  |  |  |
| Tonnes                       | 52,170 |  |  |