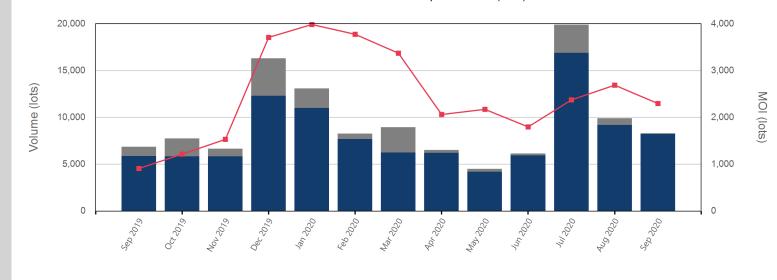

Monthly Overview - Sep 2020

| Volume (Excl UNA) - Sep 2020 |         |  |  |  |
|------------------------------|---------|--|--|--|
| Lots 27,48                   |         |  |  |  |
| Volume - Sep 2020            |         |  |  |  |
| Lots                         | 28,347  |  |  |  |
| Tonnes                       | 283.470 |  |  |  |

| Volume - Year To date |           |  |
|-----------------------|-----------|--|
| Lots                  | 207,451   |  |
| Tonnes                | 2,074,510 |  |

Max Futures MOI

| 4 | Volume |
|---|--------|
|   |        |

| Prompt Month | End of Month -<br>Daily Settlement | Volume | End of Month<br>MOI |
|--------------|------------------------------------|--------|---------------------|
| Sep 2020     | \$296.84                           | 1,866  |                     |
| Oct 2020     | \$292.00                           | 8,710  | 2,065               |
| Nov 2020     | \$293.00                           | 3,266  | 1,155               |
| Dec 2020     | \$293.00                           | 3,021  | 872                 |
| Jan 2021     | \$289.50                           | 1,239  | 469                 |
| Feb 2021     | \$288.00                           | 1,269  | 307                 |
| Mar 2021     | \$286.00                           | 788    | 348                 |
| Apr 2021     | \$282.50                           | 715    | 435                 |
| May 2021     | \$282.00                           | 706    | 415                 |
| Jun 2021     | \$280.50                           | 21     | 134                 |
| Jul 2021     | \$279.00                           | 1,366  | 252                 |
| Aug 2021     | \$278.00                           | 1,352  | 246                 |
| Sep 2021     | \$276.00                           | 1,347  | 237                 |
| Oct 2021     | \$275.50                           | 1,354  | 235                 |
| Nov 2021     | \$274.00                           | 1,327  | 239                 |