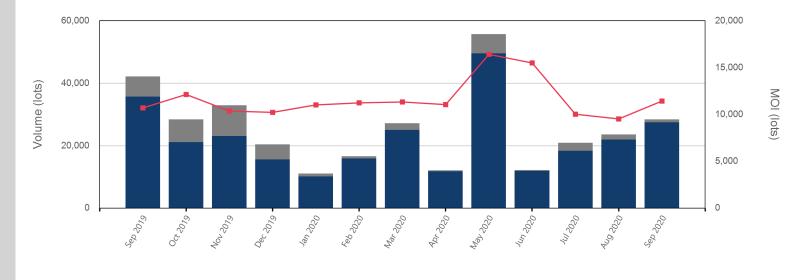

# Srd Month

| Front Month |          |
|-------------|----------|
| Average     | \$458.52 |
| Minimum     | \$452.50 |
| Maximum     | \$468.00 |

Monthly Overview - Sep 2020

| Volume (Excl UNA) - Sep 2020 |        |  |  |
|------------------------------|--------|--|--|
| Lots 5,017                   |        |  |  |
| Volume - Sep 2020            |        |  |  |
| Lots                         | 5,217  |  |  |
| Tonnes                       | 52,170 |  |  |

| Volume - Year To date |         |  |
|-----------------------|---------|--|
| Lots                  | 47,469  |  |
| Tonnes                | 474,690 |  |

Max Futures MOI UNA

| Prompt Month | End of Month -<br>Daily Settlement | Volume | End of Month<br>MOI |
|--------------|------------------------------------|--------|---------------------|
| Sep 2020     | \$454.98                           | 534    |                     |
| Oct 2020     | \$447.00                           | 1,807  | 303                 |
| Nov 2020     | \$447.00                           | 861    | 53                  |
| Dec 2020     | \$446.50                           | 552    | 68                  |
| Jan 2021     | \$441.50                           | 465    | 39                  |
| Feb 2021     | \$442.00                           | 488    | 142                 |
| Mar 2021     | \$438.00                           | 205    | 47                  |
| Apr 2021     | \$438.00                           | 97     | 40                  |
| May 2021     | \$436.50                           | 64     | 18                  |
| Jun 2021     | \$437.50                           | 57     | 22                  |
| Jul 2021     | \$436.50                           | 45     | 10                  |
| Aug 2021     | \$434.50                           | 30     | 3                   |
| Sep 2021     | \$432.00                           | 9      | 0                   |
| Oct 2021     | \$433.50                           | 3      | 0                   |
| Nov 2021     | \$433.50                           |        |                     |

© The London Metal Exchange - An HKEX Company. 10 Finsbury Square, London EC2A 1AJ

Volume

The information contained within this presentation is for illustrative and educational purposes only and should not be relied upon in making any investment decision. The past performance of any commodity, derivative or other product referred to in the presentation cannot be relied upon as a guide to its future performance. Whilst every effort has been made to ensure the information is up-to-date and correct, the LME cannot guarantee that it is completely accurate and free from human error. The information is published "as is" without any warranty of any kind, express or implied, as to accuracy of the information and the LME shall not be liable for any losses or damage that may result from use of the presentation as a consequence of any inaccuracies in, or any omissions from, the information which it may contain. The information may not be reproduced, distributed or transmitted to any other person or incorporated in any way into another publication or other material.