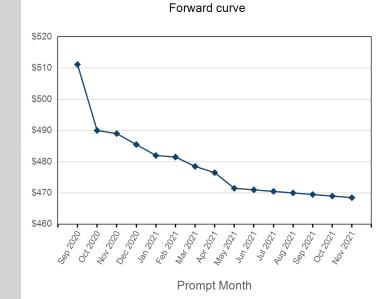

| Volume - Year To date |         |  |
|-----------------------|---------|--|
| Lots                  | 47,469  |  |
| Tonnes                | 474,690 |  |

Max Futures MOI UNA

| Prompt Month | End of Month -<br>Daily Settlement | Volume | End of Month<br>MOI |
|--------------|------------------------------------|--------|---------------------|
| Sep 2020     | \$454.98                           | 534    |                     |
| Oct 2020     | \$447.00                           | 1,807  | 303                 |
| Nov 2020     | \$447.00                           | 861    | 53                  |
| Dec 2020     | \$446.50                           | 552    | 68                  |
| Jan 2021     | \$441.50                           | 465    | 39                  |
| Feb 2021     | \$442.00                           | 488    | 142                 |
| Mar 2021     | \$438.00                           | 205    | 47                  |
| Apr 2021     | \$438.00                           | 97     | 40                  |
| May 2021     | \$436.50                           | 64     | 18                  |
| Jun 2021     | \$437.50                           | 57     | 22                  |
| Jul 2021     | \$436.50                           | 45     | 10                  |
| Aug 2021     | \$434.50                           | 30     | 3                   |
| Sep 2021     | \$432.00                           | 9      | 0                   |
| Oct 2021     | \$433.50                           | 3      | 0                   |
| Nov 2021     | \$433.50                           |        |                     |