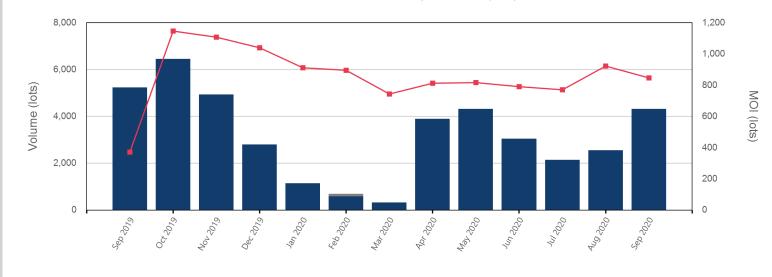

| Volume - Year To date |         |  |  |
|-----------------------|---------|--|--|
| Lots                  | 22,432  |  |  |
| Short tons            | 224,320 |  |  |

11

Max Futures MOI
UNA

Volume

| nth -<br>ement | Volume | Endof Month MOI | Endof Month MOI | Last Month MOI |
|----------------|--------|-----------------|-----------------|----------------|
| \$<br>576.00   | 688    |                 | Sep 2020        |                |
| \$<br>603.00   | 1,447  | 211             | Oct 2020        |                |
| \$<br>589.00   | 442    | 159             | Nov 2020        | 159            |
| \$<br>576.00   | 487    | 106             | Dec 2020        | 106            |
| \$<br>571.00   | 476    | 24              | Jan 2021        | 24             |
| \$<br>571.50   | 366    | 7               | Feb 2021        | 7              |
| \$<br>571.50   | 162    | 5               | Mar 2021        | 5              |
| \$<br>6570.50  | 72     | 0               | Apr 2021        | 0              |
| \$<br>570.50   | 56     | 0               | May 2021        | 0              |
| \$<br>571.50   | 33     | 3               | Jun 2021        | 3              |
| \$<br>571.50   | 33     | 2               | Jul 2021        | 2              |
| \$<br>\$573.50 | 18     | 8               | Aug 2021        | 8              |
| \$<br>\$573.50 | 33     | 0               | Sep 2021        | 0              |
| \$<br>\$573.50 |        |                 | Oct 2021        |                |
| \$<br>\$573.50 |        |                 | Nov 2021        |                |