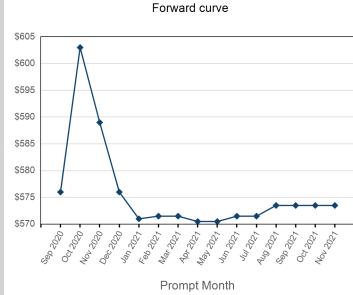

| Volume - Year To date |         |  |  |
|-----------------------|---------|--|--|
| Lots                  | 22,432  |  |  |
| Short tons            | 224,320 |  |  |

11

Max Futures MOI
UNA

Volume

| nth -<br>ement | Volume | Endof Month MOI | Endof Month MOI | Last Month MOI |
|----------------|--------|-----------------|-----------------|----------------|
| \$<br>576.00   | 688    |                 | Sep 2020        |                |
| \$<br>603.00   | 1,447  | 211             | Oct 2020        |                |
| \$<br>589.00   | 442    | 159             | Nov 2020        | 159            |
| \$<br>576.00   | 487    | 106             | Dec 2020        | 106            |
| \$<br>571.00   | 476    | 24              | Jan 2021        | 24             |
| \$<br>571.50   | 366    | 7               | Feb 2021        | 7              |
| \$<br>571.50   | 162    | 5               | Mar 2021        | 5              |
| \$<br>6570.50  | 72     | 0               | Apr 2021        | 0              |
| \$<br>570.50   | 56     | 0               | May 2021        | 0              |
| \$<br>571.50   | 33     | 3               | Jun 2021        | 3              |
| \$<br>571.50   | 33     | 2               | Jul 2021        | 2              |
| \$<br>\$573.50 | 18     | 8               | Aug 2021        | 8              |
| \$<br>\$573.50 | 33     | 0               | Sep 2021        | 0              |
| \$<br>\$573.50 |        |                 | Oct 2021        |                |
| \$<br>\$573.50 |        |                 | Nov 2021        |                |