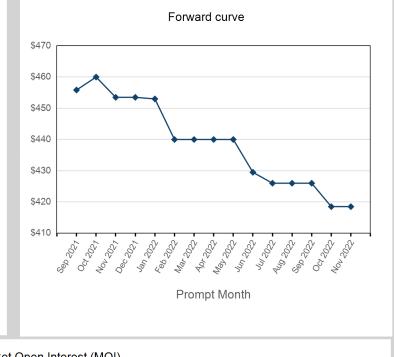

| Prompt Month | End of Month -<br>Daily Settlement | Volume | End of Month<br>MOI | End of Mon |
|--------------|------------------------------------|--------|---------------------|------------|
| Sep 2021     | \$455.84                           |        |                     | Se         |
| Oct 2021     | \$460.00                           | 24     | 2                   | Oc         |
| Nov 2021     | \$453.50                           |        |                     | No         |
| Dec 2021     | \$453.50                           |        |                     | De         |
| Jan 2022     | \$453.00                           |        |                     | Jai        |
| Feb 2022     | \$440.00                           |        |                     | Fel        |
| Mar 2022     | \$440.00                           |        |                     | Ma         |
| Apr 2022     | \$440.00                           |        |                     | Ар         |
| May 2022     | \$440.00                           |        |                     | Ma         |
| Jun 2022     | \$429.50                           |        |                     | Jui        |
| Jul 2022     | \$426.00                           |        |                     | Ju         |
| Aug 2022     | \$426.00                           |        |                     | Aug        |
| Sep 2022     | \$426.00                           |        |                     | Se         |
| Oct 2022     | \$418.50                           |        |                     | Oc         |
| Nov 2022     | \$418.50                           |        |                     | No         |
|              |                                    |        |                     | No         |