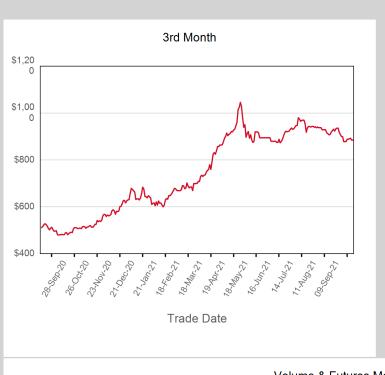

\$550

\$500

\$450

\$400

\$350

3rd Month

Trade date

| Prompt Month | End of Month -<br>Daily Settlement | Volume | End of Month<br>MOI |
|--------------|------------------------------------|--------|---------------------|
| Sep 2021     | \$439.88                           | 1,397  |                     |
| Oct 2021     | \$445.00                           | 6,307  | 1,682               |
| Nov 2021     | \$442.00                           | 6,054  | 593                 |
| Dec 2021     | \$446.50                           | 5,071  | 1,526               |
| Jan 2022     | \$442.50                           | 1,996  | 766                 |
| Feb 2022     | \$438.00                           | 250    | 433                 |
| Mar 2022     | \$435.50                           | 15     | 422                 |
| Apr 2022     | \$432.00                           | 34     | 374                 |
| May 2022     | \$431.00                           | 3      | 362                 |
| Jun 2022     | \$422.50                           | 18     | 362                 |
| Jul 2022     | \$422.50                           |        | 10                  |
| Aug 2022     | \$422.00                           | 6      | 50                  |
| Sep 2022     | \$419.00                           |        | 13                  |
| Oct 2022     | \$416.00                           | 219    | 100                 |
| Nov 2022     | \$416.00                           |        |                     |