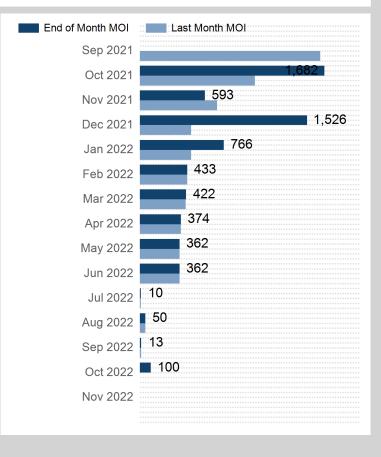

\$550

\$500

\$450

\$400

\$350

3rd Month

Trade date

| Prompt Month | End of Month -<br>Daily Settlement | Volume | End of Month<br>MOI |
|--------------|------------------------------------|--------|---------------------|
| Sep 2021     | \$439.88                           | 1,397  |                     |
| Oct 2021     | \$445.00                           | 6,307  | 1,682               |
| Nov 2021     | \$442.00                           | 6,054  | 593                 |
| Dec 2021     | \$446.50                           | 5,071  | 1,526               |
| Jan 2022     | \$442.50                           | 1,996  | 766                 |
| Feb 2022     | \$438.00                           | 250    | 433                 |
| Mar 2022     | \$435.50                           | 15     | 422                 |
| Apr 2022     | \$432.00                           | 34     | 374                 |
| May 2022     | \$431.00                           | 3      | 362                 |
| Jun 2022     | \$422.50                           | 18     | 362                 |
| Jul 2022     | \$422.50                           |        | 10                  |
| Aug 2022     | \$422.00                           | 6      | 50                  |
| Sep 2022     | \$419.00                           |        | 13                  |
| Oct 2022     | \$416.00                           | 219    | 100                 |
| Nov 2022     | \$416.00                           |        |                     |

| Front Month |          |
|-------------|----------|
| Average     | \$444.70 |
| Minimum     | \$439.88 |
| Maximum     | \$455.00 |

| Volume (Excl UNA) - Sep 2021 |           |  |
|------------------------------|-----------|--|
| Lots                         | 19,106    |  |
|                              |           |  |
| Volume - Sep 2021            |           |  |
| Lots                         | 21,370    |  |
| Tonnes                       | 213,700   |  |
|                              |           |  |
| Volume - Year To dat         | e         |  |
| Lots                         | 208,956   |  |
| Tonnes                       | 2,089,560 |  |