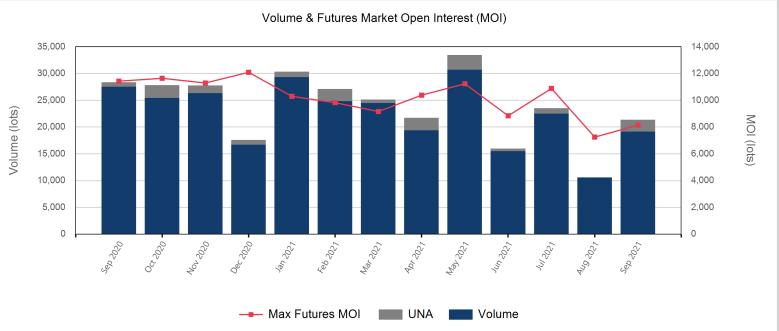

| Front Month |          |
|-------------|----------|
| Average     | \$444.70 |
| Minimum     | \$439.88 |
| Maximum     | \$455.00 |

| Volume (Excl UNA) - Sep 2021 |           |  |
|------------------------------|-----------|--|
| Lots                         | 19,106    |  |
|                              |           |  |
| Volume - Sep 2021            |           |  |
| Lots                         | 21,370    |  |
| Tonnes                       | 213,700   |  |
|                              |           |  |
| Volume - Year To dat         | e         |  |
| Lots                         | 208,956   |  |
| Tonnes                       | 2,089,560 |  |