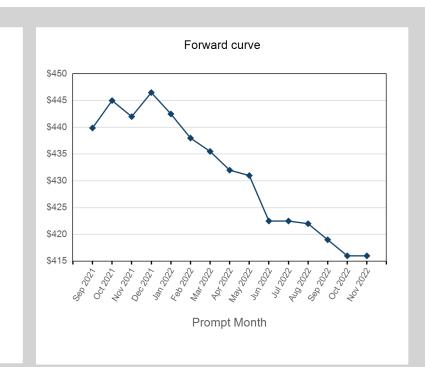

\$550

\$500

\$450

\$400

\$350

3rd Month

Trade date

| Prompt Month | End of Month -<br>Daily Settlement | Volume | End of Month<br>MOI |
|--------------|------------------------------------|--------|---------------------|
| Sep 2021     | \$439.88                           | 1,397  |                     |
| Oct 2021     | \$445.00                           | 6,307  | 1,682               |
| Nov 2021     | \$442.00                           | 6,054  | 593                 |
| Dec 2021     | \$446.50                           | 5,071  | 1,526               |
| Jan 2022     | \$442.50                           | 1,996  | 766                 |
| Feb 2022     | \$438.00                           | 250    | 433                 |
| Mar 2022     | \$435.50                           | 15     | 422                 |
| Apr 2022     | \$432.00                           | 34     | 374                 |
| May 2022     | \$431.00                           | 3      | 362                 |
| Jun 2022     | \$422.50                           | 18     | 362                 |
| Jul 2022     | \$422.50                           |        | 10                  |
| Aug 2022     | \$422.00                           | 6      | 50                  |
| Sep 2022     | \$419.00                           |        | 13                  |
| Oct 2022     | \$416.00                           | 219    | 100                 |
| Nov 2022     | \$416.00                           |        |                     |