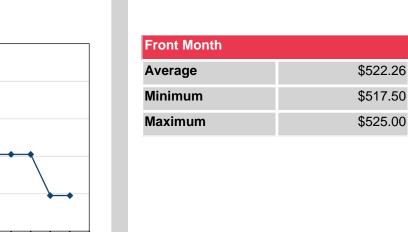

| Front Month |          |
|-------------|----------|
| Average     | \$453.17 |
| Minimum     | \$442.00 |
| Maximum     | \$457.00 |

| Volume (Excl UNA) - Sep 2021 |     |  |
|------------------------------|-----|--|
| Lots                         | 24  |  |
|                              |     |  |
| Volume - Sep 2021            |     |  |
| Lots                         | 24  |  |
| Tonnes                       | 240 |  |
|                              |     |  |
| Volume - Year To date        |     |  |
| Lots                         | 42  |  |
| Tonnes                       | 420 |  |