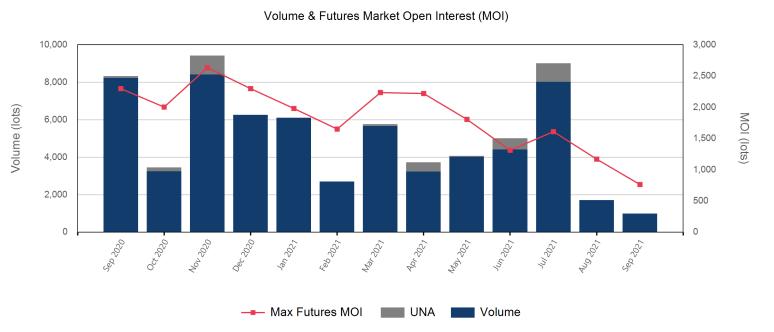

| Front Month |          |
|-------------|----------|
| Average     | \$668.86 |
| Minimum     | \$660.00 |
| Maximum     | \$685.00 |

| Volume (Excl UNA) - Sep 2021 |         |  |
|------------------------------|---------|--|
| Volume (Exci ONA) -          |         |  |
| Lots                         | 6,092   |  |
|                              |         |  |
| Volume - Sep 2021            |         |  |
| Lots                         | 7,092   |  |
| Tonnes                       | 70,920  |  |
|                              |         |  |
| Volume - Year To dat         | e       |  |
| Lots                         | 40,724  |  |
| Tonnes                       | 407,240 |  |