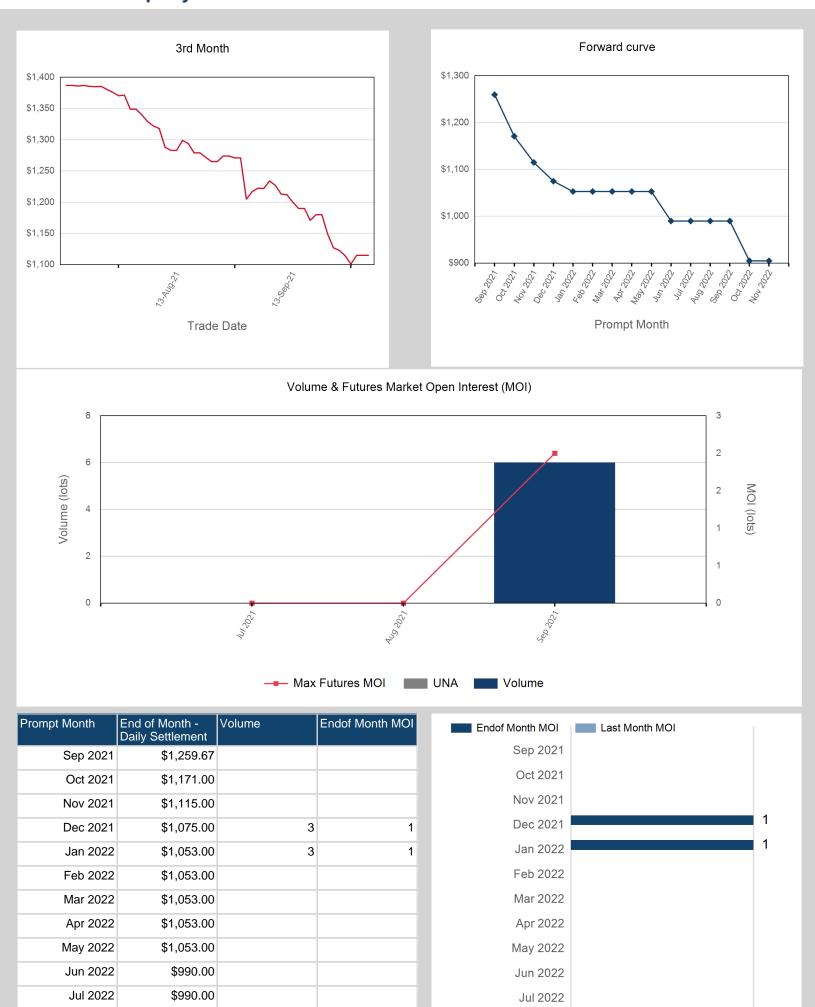

| Front Month |            |
|-------------|------------|
| Average     | \$1,285.08 |
| Minimum     | \$1,259.67 |
| Maximum     | \$1,301.00 |

| Volume (Excl UNA) - Sep 2021 |    |  |
|------------------------------|----|--|
| Lots                         | 6  |  |
|                              |    |  |
| Volume - Sep 2021            |    |  |
| Lots                         | 6  |  |
| Tonnes                       | 60 |  |
|                              |    |  |
| Volume - Year To date        |    |  |
| Lots                         | 6  |  |
| Tonnes                       | 60 |  |

| Tonnes              | 60  |
|---------------------|-----|
| Volume - Year To da | te  |
| Lots                | 24  |
| Tonnes              | 240 |

6

Volume (Excl UNA) - Sep 2021

Volume - Sep 2021

| Prompt Month | End of Month -<br>Daily Settlement | Volume | End of Month<br>MOI |
|--------------|------------------------------------|--------|---------------------|
| Sep 2021     | \$518.75                           |        |                     |
| Oct 2021     | \$511.00                           |        |                     |
| Nov 2021     | \$509.50                           |        | 1                   |
| Dec 2021     | \$507.00                           |        |                     |
| Jan 2022     | \$505.00                           |        |                     |
| Feb 2022     | \$505.00                           |        |                     |
| Mar 2022     | \$505.00                           |        |                     |
| Apr 2022     | \$505.00                           |        |                     |
| May 2022     | \$505.00                           |        |                     |
| Jun 2022     | \$490.50                           |        |                     |
| Jul 2022     | \$490.50                           |        |                     |
| Aug 2022     | \$490.50                           |        |                     |
| Sep 2022     | \$490.50                           |        |                     |
| Oct 2022     | \$479.50                           | 6      | 2                   |
| Nov 2022     | \$479.50                           |        |                     |

| End of Month MOI | Last Month MOI |
|------------------|----------------|
| Sep 2021         |                |
| Oct 2021         |                |
| Nov 2021         | 1              |
| Dec 2021         |                |
| Jan 2022         |                |
| Feb 2022         |                |
| Mar 2022         |                |
| Apr 2022         |                |
| May 2022         |                |
| Jun 2022         |                |
| Jul 2022         |                |
| Aug 2022         |                |
| Sep 2022         |                |
| Oct 2022         | 2              |
| Nov 2022         |                |