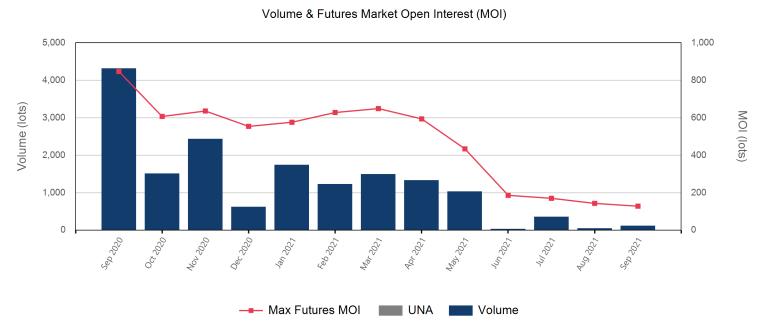

| Prompt Month | End of Month -<br>Daily Settlement | Volume | End of Month<br>MOI |
|--------------|------------------------------------|--------|---------------------|
| Sep 2021     | \$665.32                           | 108    |                     |
| Oct 2021     | \$675.00                           | 4,855  | 840                 |
| Nov 2021     | \$677.00                           | 1,222  | 394                 |
| Dec 2021     | \$673.50                           | 64     | 78                  |
| Jan 2022     | \$661.00                           | 49     | 187                 |
| Feb 2022     | \$659.50                           | 111    | 207                 |
| Mar 2022     | \$659.50                           | 95     | 227                 |
| Apr 2022     | \$659.50                           | 114    | 328                 |
| May 2022     | \$654.00                           | 90     | 329                 |
| Jun 2022     | \$649.50                           | 105    | 331                 |
| Jul 2022     | \$649.50                           | 90     | 87                  |
| Aug 2022     | \$647.50                           | 99     | 69                  |
| Sep 2022     | \$640.50                           | 90     | 45                  |
| Oct 2022     | \$637.50                           |        |                     |
| Nov 2022     | \$637.50                           |        |                     |

| End of Month MOI | Last Month MOI |
|------------------|----------------|
| Sep 2021         |                |
| Oct 2021         | 840            |
| Nov 2021         | 394            |
| Dec 2021         | 78             |
| Jan 2022         | 187            |
| Feb 2022         | 207            |
| Mar 2022         | 227            |
| Apr 2022         | 328            |
| May 2022         | 329            |
| Jun 2022         | 331            |
| Jul 2022         | 87             |
| Aug 2022         | 69             |
| Sep 2022         | <b>4</b> 5     |
| Oct 2022         |                |
| Nov 2022         |                |
|                  |                |
|                  |                |