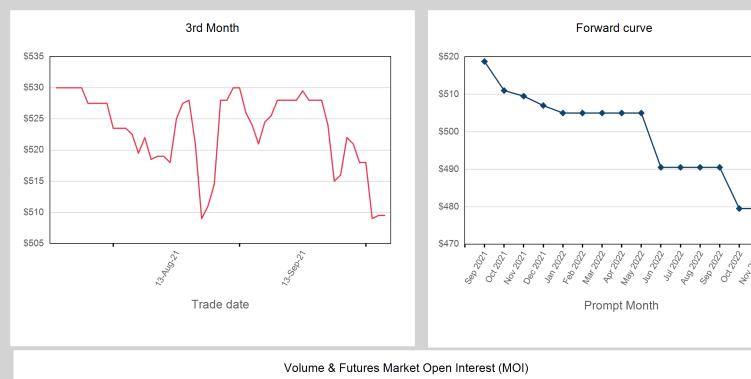

| Prompt Month | End of Month -<br>Daily Settlement | Volume | End of Month<br>MOI | End of Mon |
|--------------|------------------------------------|--------|---------------------|------------|
| Sep 2021     | \$455.84                           |        |                     | Se         |
| Oct 2021     | \$460.00                           | 24     | 2                   | Oc         |
| Nov 2021     | \$453.50                           |        |                     | No         |
| Dec 2021     | \$453.50                           |        |                     | De         |
| Jan 2022     | \$453.00                           |        |                     | Jai        |
| Feb 2022     | \$440.00                           |        |                     | Fel        |
| Mar 2022     | \$440.00                           |        |                     | Ma         |
| Apr 2022     | \$440.00                           |        |                     | Ар         |
| May 2022     | \$440.00                           |        |                     | Ma         |
| Jun 2022     | \$429.50                           |        |                     | Jui        |
| Jul 2022     | \$426.00                           |        |                     | Ju         |
| Aug 2022     | \$426.00                           |        |                     | Aug        |
| Sep 2022     | \$426.00                           |        |                     | Se         |
| Oct 2022     | \$418.50                           |        |                     | Oc         |
| Nov 2022     | \$418.50                           |        |                     | No         |
|              |                                    |        |                     | No         |

| End of Month MOI | Last Month MOI |
|------------------|----------------|
| Sep 2021         |                |
| Oct 2021         | 2              |
| Nov 2021         |                |
| Dec 2021         |                |
| Jan 2022         |                |
| Feb 2022         |                |
| Mar 2022         |                |
| Apr 2022         |                |
| May 2022         |                |
| Jun 2022         |                |
| Jul 2022         |                |
| Aug 2022         |                |
| Sep 2022         |                |
| Oct 2022         |                |
| Nov 2022         |                |
|                  |                |
|                  |                |

| Front Month |          |
|-------------|----------|
| Average     | \$453.17 |
| Minimum     | \$442.00 |
| Maximum     | \$457.00 |

| Volume (Excl UNA) - Sep 2021 |     |  |
|------------------------------|-----|--|
| Lots                         | 24  |  |
|                              |     |  |
| Volume - Sep 2021            |     |  |
| Lots                         | 24  |  |
| Tonnes                       | 240 |  |
|                              |     |  |
| Volume - Year To date        |     |  |
| Lots                         | 42  |  |
| Tonnes                       | 420 |  |