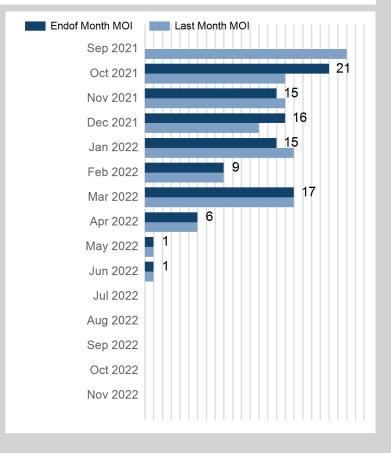

| Prompt Month | End of Month -<br>Daily Settlement | Volume | Endof Month MOI |
|--------------|------------------------------------|--------|-----------------|
| Sep 2021     | \$1,955.00                         |        |                 |
| Oct 2021     | \$1,895.00                         | 71     | 21              |
| Nov 2021     | \$1,780.00                         | 18     | 15              |
| Dec 2021     | \$1,610.00                         | 21     | 16              |
| Jan 2022     | \$1,412.50                         | 6      | 15              |
| Feb 2022     | \$1,408.00                         |        | 9               |
| Mar 2022     | \$1,350.00                         |        | 17              |
| Apr 2022     | \$1,350.00                         |        | 6               |
| May 2022     | \$1,350.00                         |        | 1               |
| Jun 2022     | \$1,350.00                         |        | 1               |
| Jul 2022     | \$1,350.00                         |        |                 |
| Aug 2022     | \$1,350.00                         |        |                 |
| Sep 2022     | \$1,350.00                         |        |                 |
| Oct 2022     | \$1,230.00                         |        |                 |
| Nov 2022     | \$1,230.00                         |        |                 |

| Front Month |            |
|-------------|------------|
| Average     | \$1,944.73 |
| Minimum     | \$1,930.50 |
| Maximum     | \$1,955.00 |

| Volume (Excl UNA) - Sep 2021 |        |  |
|------------------------------|--------|--|
| Lots                         | 116    |  |
|                              |        |  |
| Volume - Sep 2021            |        |  |
| Lots                         | 116    |  |
| Short tons                   | 1,160  |  |
|                              |        |  |
| Volume - Year To date        |        |  |
| Lots                         | 7,367  |  |
| Short tons                   | 73,670 |  |

Aug 2022

Sep 2022

Oct 2022

Nov 2022

\$990.00

\$990.00

\$905.00

\$905.00