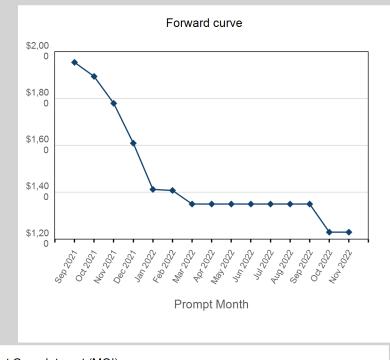

| Prompt Month | End of Month -<br>Daily Settlement | Volume | Endof Month MOI |
|--------------|------------------------------------|--------|-----------------|
| Sep 2021     | \$909.14                           | 127    |                 |
| Oct 2021     | \$889.50                           | 449    | 215             |
| Nov 2021     | \$885.00                           | 9      | 60              |
| Dec 2021     | \$884.00                           | 27     | 48              |
| Jan 2022     | \$879.50                           | 17     | 53              |
| Feb 2022     | \$868.50                           | 71     | 51              |
| Mar 2022     | \$857.00                           | 24     | 50              |
| Apr 2022     | \$854.50                           | 42     | 35              |
| May 2022     | \$848.50                           | 26     | 31              |
| Jun 2022     | \$842.50                           | 62     | 36              |
| Jul 2022     | \$837.00                           | 60     | 30              |
| Aug 2022     | \$832.00                           | 64     | 32              |
| Sep 2022     | \$827.00                           | 6      | 3               |
| Oct 2022     | \$825.00                           |        |                 |
| Nov 2022     | \$825.00                           |        |                 |