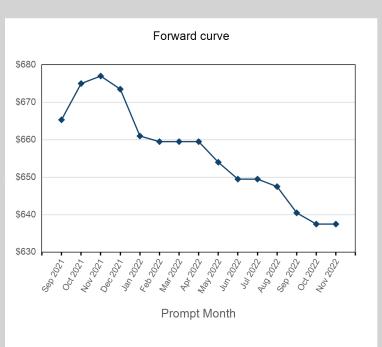

| Prompt Month | End of Month -<br>Daily Settlement | Volume | End of Month<br>MOI |
|--------------|------------------------------------|--------|---------------------|
| Sep 2021     | \$665.32                           | 108    |                     |
| Oct 2021     | \$675.00                           | 4,855  | 840                 |
| Nov 2021     | \$677.00                           | 1,222  | 394                 |
| Dec 2021     | \$673.50                           | 64     | 78                  |
| Jan 2022     | \$661.00                           | 49     | 187                 |
| Feb 2022     | \$659.50                           | 111    | 207                 |
| Mar 2022     | \$659.50                           | 95     | 227                 |
| Apr 2022     | \$659.50                           | 114    | 328                 |
| May 2022     | \$654.00                           | 90     | 329                 |
| Jun 2022     | \$649.50                           | 105    | 331                 |
| Jul 2022     | \$649.50                           | 90     | 87                  |
| Aug 2022     | \$647.50                           | 99     | 69                  |
| Sep 2022     | \$640.50                           | 90     | 45                  |
| Oct 2022     | \$637.50                           |        |                     |
| Nov 2022     | \$637.50                           |        |                     |