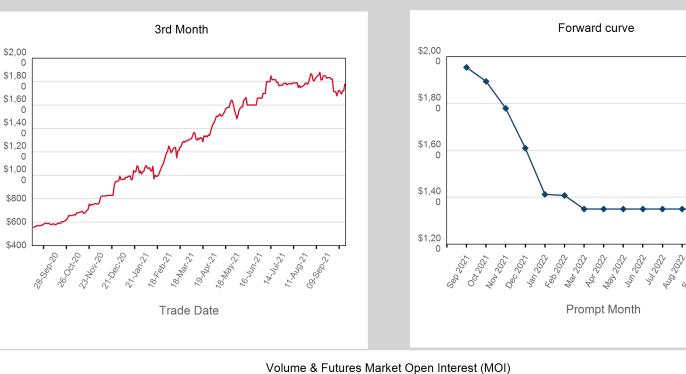

| Prompt Month | End of Month -<br>Daily Settlement | Volume | Endof Month MOI |
|--------------|------------------------------------|--------|-----------------|
| Sep 2021     | \$909.14                           | 127    |                 |
| Oct 2021     | \$889.50                           | 449    | 215             |
| Nov 2021     | \$885.00                           | 9      | 60              |
| Dec 2021     | \$884.00                           | 27     | 48              |
| Jan 2022     | \$879.50                           | 17     | 53              |
| Feb 2022     | \$868.50                           | 71     | 51              |
| Mar 2022     | \$857.00                           | 24     | 50              |
| Apr 2022     | \$854.50                           | 42     | 35              |
| May 2022     | \$848.50                           | 26     | 31              |
| Jun 2022     | \$842.50                           | 62     | 36              |
| Jul 2022     | \$837.00                           | 60     | 30              |
| Aug 2022     | \$832.00                           | 64     | 32              |
| Sep 2022     | \$827.00                           | 6      | 3               |
| Oct 2022     | \$825.00                           |        |                 |
| Nov 2022     | \$825.00                           |        |                 |