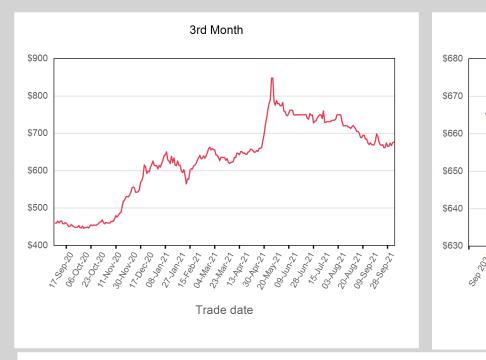

| Prompt Month | End of Month -<br>Daily Settlement | Volume | Endof Month MOI |
|--------------|------------------------------------|--------|-----------------|
| Sep 2021     | \$909.14                           | 127    |                 |
| Oct 2021     | \$889.50                           | 449    | 215             |
| Nov 2021     | \$885.00                           | 9      | 60              |
| Dec 2021     | \$884.00                           | 27     | 48              |
| Jan 2022     | \$879.50                           | 17     | 53              |
| Feb 2022     | \$868.50                           | 71     | 51              |
| Mar 2022     | \$857.00                           | 24     | 50              |
| Apr 2022     | \$854.50                           | 42     | 35              |
| May 2022     | \$848.50                           | 26     | 31              |
| Jun 2022     | \$842.50                           | 62     | 36              |
| Jul 2022     | \$837.00                           | 60     | 30              |
| Aug 2022     | \$832.00                           | 64     | 32              |
| Sep 2022     | \$827.00                           | 6      | 3               |
| Oct 2022     | \$825.00                           |        |                 |
| Nov 2022     | \$825.00                           |        |                 |