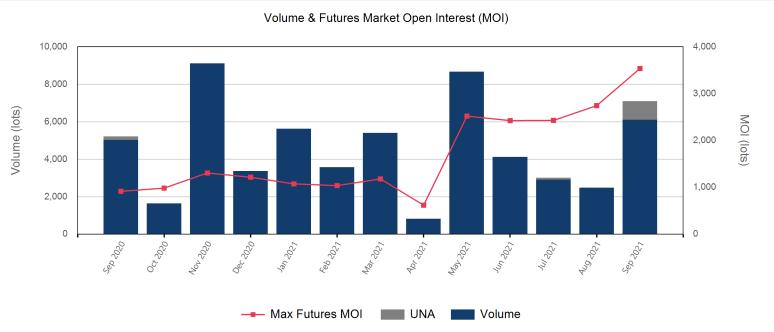

| Front Month |          |
|-------------|----------|
| Average     | \$668.86 |
| Minimum     | \$660.00 |
| Maximum     | \$685.00 |

| Volume (Excl UNA) - Sep 2021 |         |  |
|------------------------------|---------|--|
| Volume (Exci ONA) -          |         |  |
| Lots                         | 6,092   |  |
|                              |         |  |
| Volume - Sep 2021            |         |  |
| Lots                         | 7,092   |  |
| Tonnes                       | 70,920  |  |
|                              |         |  |
| Volume - Year To dat         | e       |  |
| Lots                         | 40,724  |  |
| Tonnes                       | 407,240 |  |