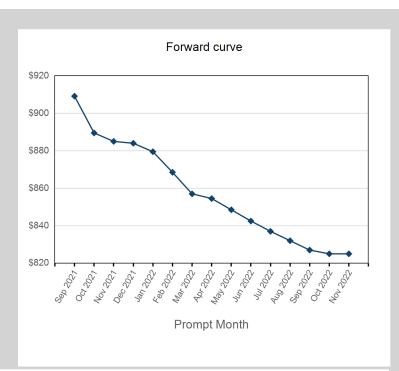

\$550

\$500

\$450

\$400

\$350

3rd Month

Trade date

| Prompt Month | End of Month -<br>Daily Settlement | Volume | End of Month<br>MOI |
|--------------|------------------------------------|--------|---------------------|
| Sep 2021     | \$439.88                           | 1,397  |                     |
| Oct 2021     | \$445.00                           | 6,307  | 1,682               |
| Nov 2021     | \$442.00                           | 6,054  | 593                 |
| Dec 2021     | \$446.50                           | 5,071  | 1,526               |
| Jan 2022     | \$442.50                           | 1,996  | 766                 |
| Feb 2022     | \$438.00                           | 250    | 433                 |
| Mar 2022     | \$435.50                           | 15     | 422                 |
| Apr 2022     | \$432.00                           | 34     | 374                 |
| May 2022     | \$431.00                           | 3      | 362                 |
| Jun 2022     | \$422.50                           | 18     | 362                 |
| Jul 2022     | \$422.50                           |        | 10                  |
| Aug 2022     | \$422.00                           | 6      | 50                  |
| Sep 2022     | \$419.00                           |        | 13                  |
| Oct 2022     | \$416.00                           | 219    | 100                 |
| Nov 2022     | \$416.00                           |        |                     |