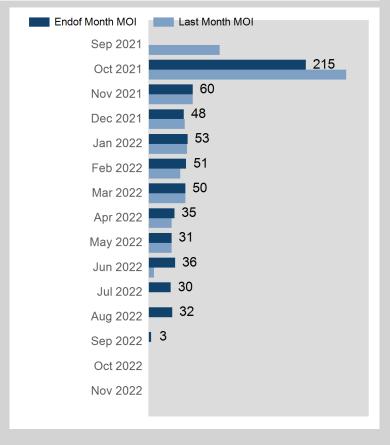

| Prompt Month | End of Month -<br>Daily Settlement | Volume | Endof Month MOI |
|--------------|------------------------------------|--------|-----------------|
| Sep 2021     | \$909.14                           | 127    |                 |
| Oct 2021     | \$889.50                           | 449    | 215             |
| Nov 2021     | \$885.00                           | 9      | 60              |
| Dec 2021     | \$884.00                           | 27     | 48              |
| Jan 2022     | \$879.50                           | 17     | 53              |
| Feb 2022     | \$868.50                           | 71     | 51              |
| Mar 2022     | \$857.00                           | 24     | 50              |
| Apr 2022     | \$854.50                           | 42     | 35              |
| May 2022     | \$848.50                           | 26     | 31              |
| Jun 2022     | \$842.50                           | 62     | 36              |
| Jul 2022     | \$837.00                           | 60     | 30              |
| Aug 2022     | \$832.00                           | 64     | 32              |
| Sep 2022     | \$827.00                           | 6      | 3               |
| Oct 2022     | \$825.00                           |        |                 |
| Nov 2022     | \$825.00                           |        |                 |