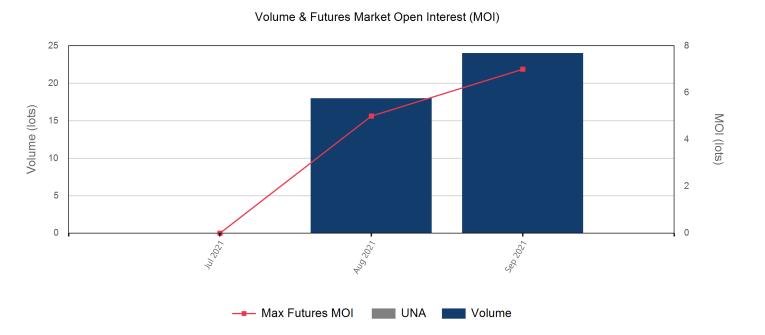

| Front Month |          |
|-------------|----------|
| Average     | \$453.17 |
| Minimum     | \$442.00 |
| Maximum     | \$457.00 |

| Volume (Excl UNA) - Sep 2021 |     |  |
|------------------------------|-----|--|
| Lots                         | 24  |  |
|                              |     |  |
| Volume - Sep 2021            |     |  |
| Lots                         | 24  |  |
| Tonnes                       | 240 |  |
|                              |     |  |
| Volume - Year To date        |     |  |
| Lots                         | 42  |  |
| Tonnes                       | 420 |  |