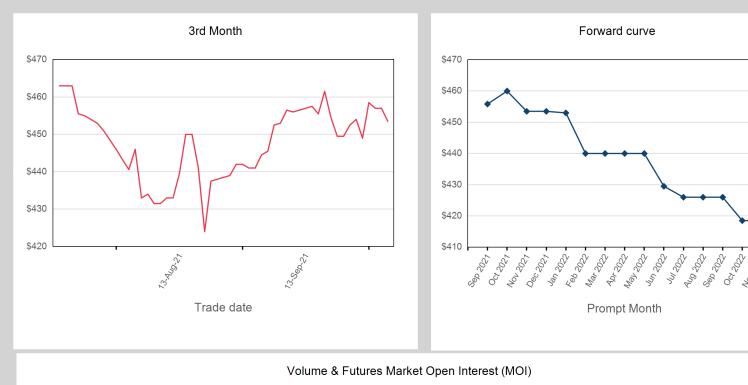

| Prompt Month | End of Month -<br>Daily Settlement | Volume | End of Month<br>MOI | End of Mon |
|--------------|------------------------------------|--------|---------------------|------------|
| Sep 2021     | \$455.84                           |        |                     | Se         |
| Oct 2021     | \$460.00                           | 24     | 2                   | Oc         |
| Nov 2021     | \$453.50                           |        |                     | No         |
| Dec 2021     | \$453.50                           |        |                     | De         |
| Jan 2022     | \$453.00                           |        |                     | Jai        |
| Feb 2022     | \$440.00                           |        |                     | Fel        |
| Mar 2022     | \$440.00                           |        |                     | Ma         |
| Apr 2022     | \$440.00                           |        |                     | Ар         |
| May 2022     | \$440.00                           |        |                     | Ma         |
| Jun 2022     | \$429.50                           |        |                     | Jui        |
| Jul 2022     | \$426.00                           |        |                     | Ju         |
| Aug 2022     | \$426.00                           |        |                     | Aug        |
| Sep 2022     | \$426.00                           |        |                     | Se         |
| Oct 2022     | \$418.50                           |        |                     | Oc         |
| Nov 2022     | \$418.50                           |        |                     | No         |
|              |                                    |        |                     | No         |